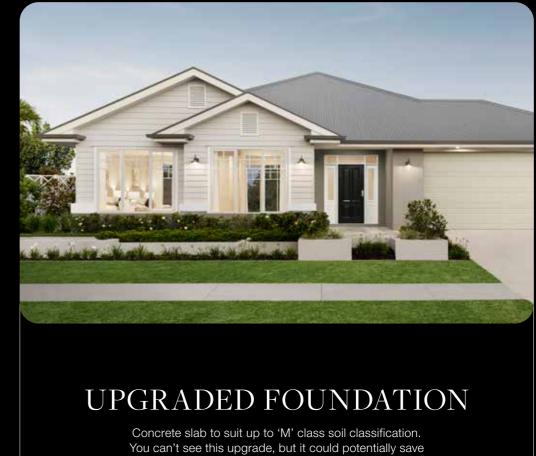

Concrete slab to suit up to 'M' class soil classification. You can't see this upgrade, but it could potentially save you thousands of dollars on your site costs. As part of your standard site works you'll also receive drainage gullies, connections, temporary fencing and earthworks up to 500mm of combined cut and fill.

Concrete slab to suit up to 'M' class soil classification is included in Elegance Luxury Inclusions for the Hervey Bay price list region. Temporary fencing is site specific. Full terms and conditions visit coralhomes.com.au/terms-conditions. Photography depicts non-standard facade and items such as render finish, cladding, window treatments, feature lighting, entry door, entry door handle, paving, driveway and Colorbond<sup>®</sup> roof will incur an additional charge. Other items such as homewares, furniture, landscaping and fencing are not supplied by Coral Homes.