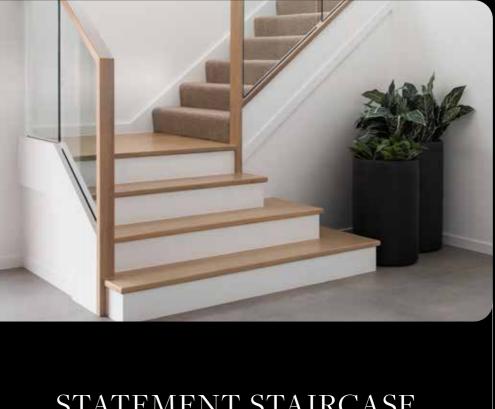

# ENHANCE WITH ELEGANCE

## STATEMENT STAIRCASE

Make a bold statement with a stunning feature staircase in your Double Storey home.

Enhance the look of the staircase with upgraded design elements such as a timber-stained tread, rise and handrail; glass balustrade; and quality carpet.

Staircase shown above is a display option item for the Rochester Series only and pricing is on application. Photography depicts non-standard items such as porcelain rectified tiling upgrade will incur an additional charge. Other items such as homewares and furniture are not supplied by Coral Homes. Full terms and conditions visit coralhomes.com.au/terms-conditions.