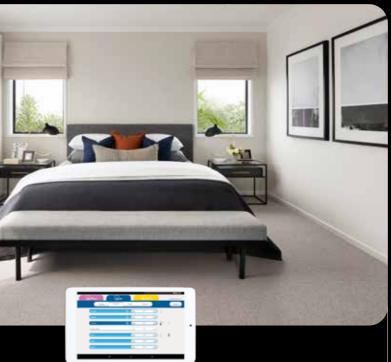

Enjoy the convenience of an automated smart home with the MyPlace system. MyPlace allows you to control your lights, garage door, air-conditioning and more, all from your smart phone device or tablet. It's also compatible with Google Home and Amazon Alexa for a voice-controlled smart home experience.

Only one (1) tablet provided per home. One (1) relay module with six (6) switch points only. Smart garage door costings excluded. Full terms and conditions visit coralhomes.com.au/terms-conditions. Photography depicts non-standard items such as carpet upgrade, ceiling height and window treatments will incur an additional charge. Other items such as homewares, furniture, wallpaper and landscaping are not supplied by Coral Homes.