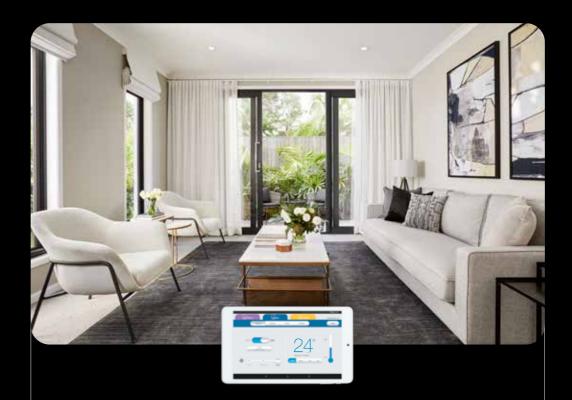

Enjoy the convenience of an automated smart home with the MyPlace system. MyPlace allows you to control your lights, garage door, air-conditioning and more, all from your smart phone device or tablet. It's also compatible with Google Home and Amazon Alexa for a voice-controlled smart home experience.

Only one (1) tablet provided per home. One (1) relay module with six (6) switch points only. Smart garage door costings excluded. Full terms and conditions visit coralhomes.com.au/terms-conditions. Photography depicts non-standard items such as carpet upgrade, ceiling height and window treatments will incur an additional charge. Other items such as homewares, furniture, wallpaper and landscaping are not supplied by Coral Homes.