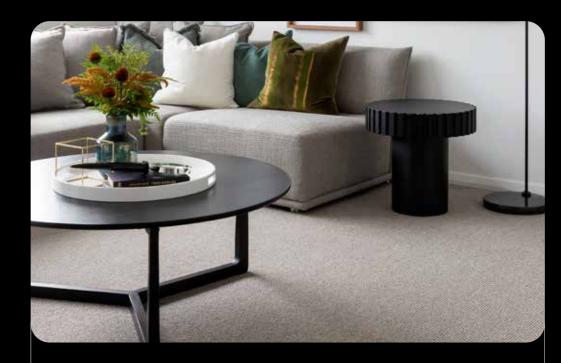

### GLAZED CERAMIC TILING & CARPET

Add luxury to main flooring areas with large format 600x600mm glazed ceramic tiles.

In bedrooms and other nominated areas, choose from six stunning colours of carpet from builders promotional range with foam underlay providing extra plushness underfoot.

Photography depicts non-standard items such as carpet upgrade will incur an additional charge. Other items such as homewares and furniture are not supplied by Coral Homes. Full terms and conditions visit coralhomes.com.au/terms-conditions.