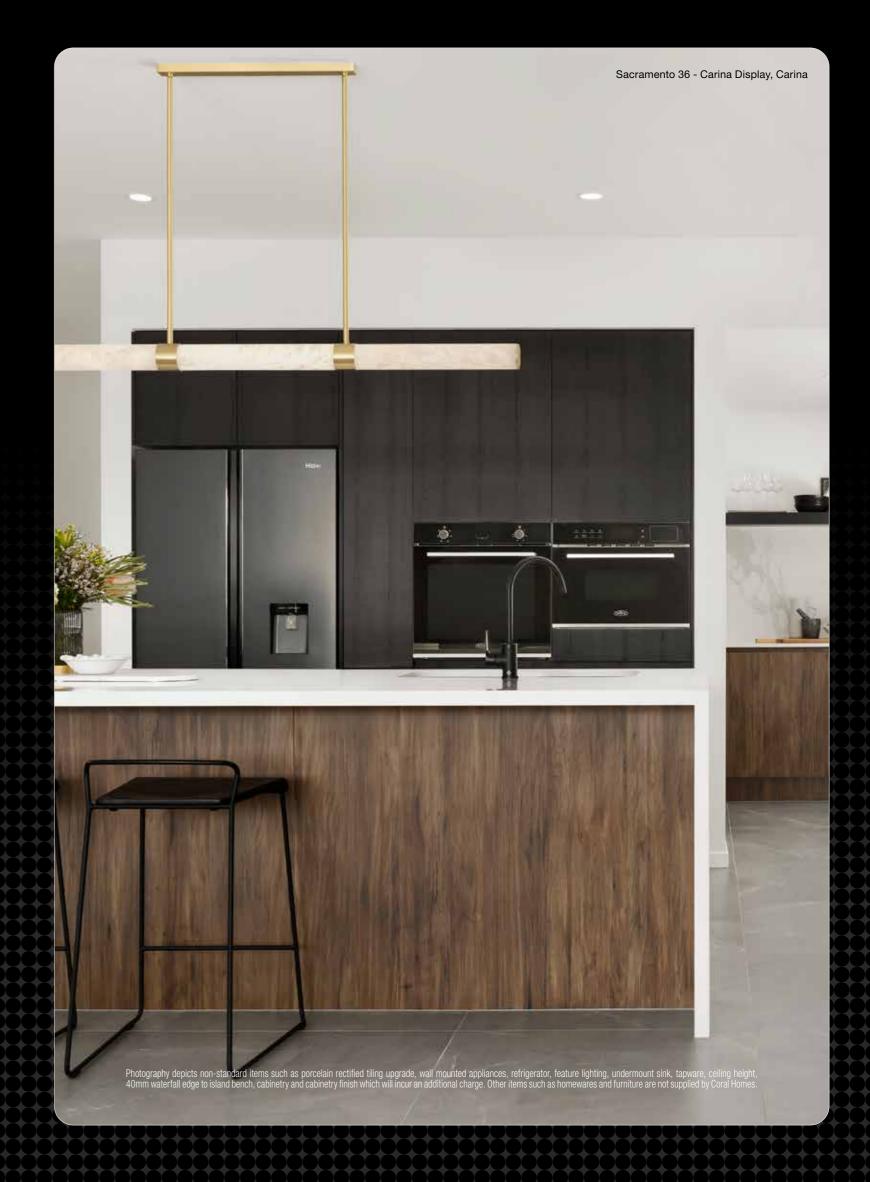

### GLAZED CERAMIC TILING & CARPET

Add luxury to main flooring areas with large format 600x600mm glazed ceramic tiles.

In bedrooms and other nominated areas, choose from six stunning colours of carpet from builders promotional range with foam underlay providing extra plushness underfoot.

Photography depicts non-standard items such as carpet upgrade will incur an additional charge. Other items such as homewares and furniture are not supplied by Coral Homes. Full terms and conditions visit coralhomes.com.au/terms-conditions.