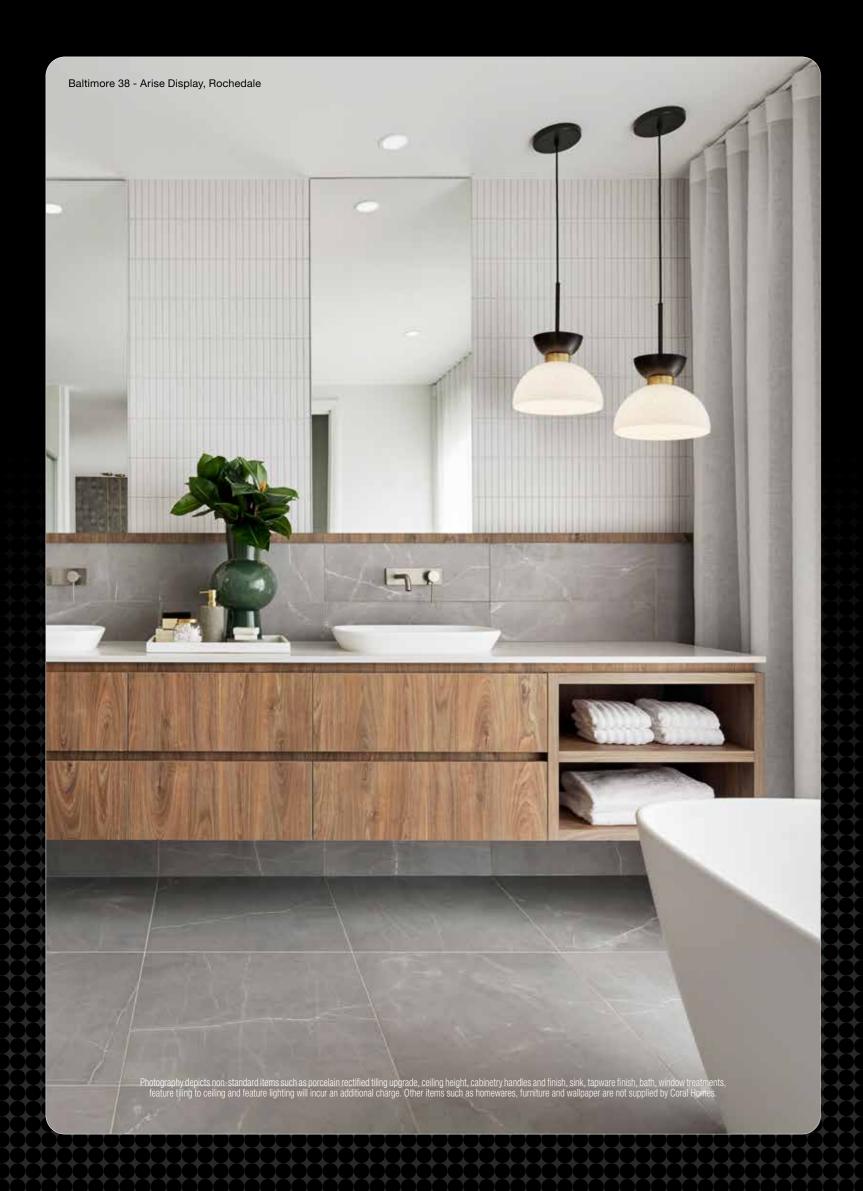

### ADDITIONAL LIGHTING

Illuminate your home with upgraded lighting above the entry, hallway, pantry, dining area and kitchen.

An additional 30 downlights will help create a welcoming ambience in your new home.

Photography depicts non-standard items such as flooring, raked ceiling, cabinetry finish, undermount sink, feature tiling to splashback, 40mm waterfall edge to island bench and feature lighting will incur an additional charge. Other items such as homewares and furniture are not supplied by Coral Homes. Full terms and conditions visit coralhomes.com.au/terms-conditions.