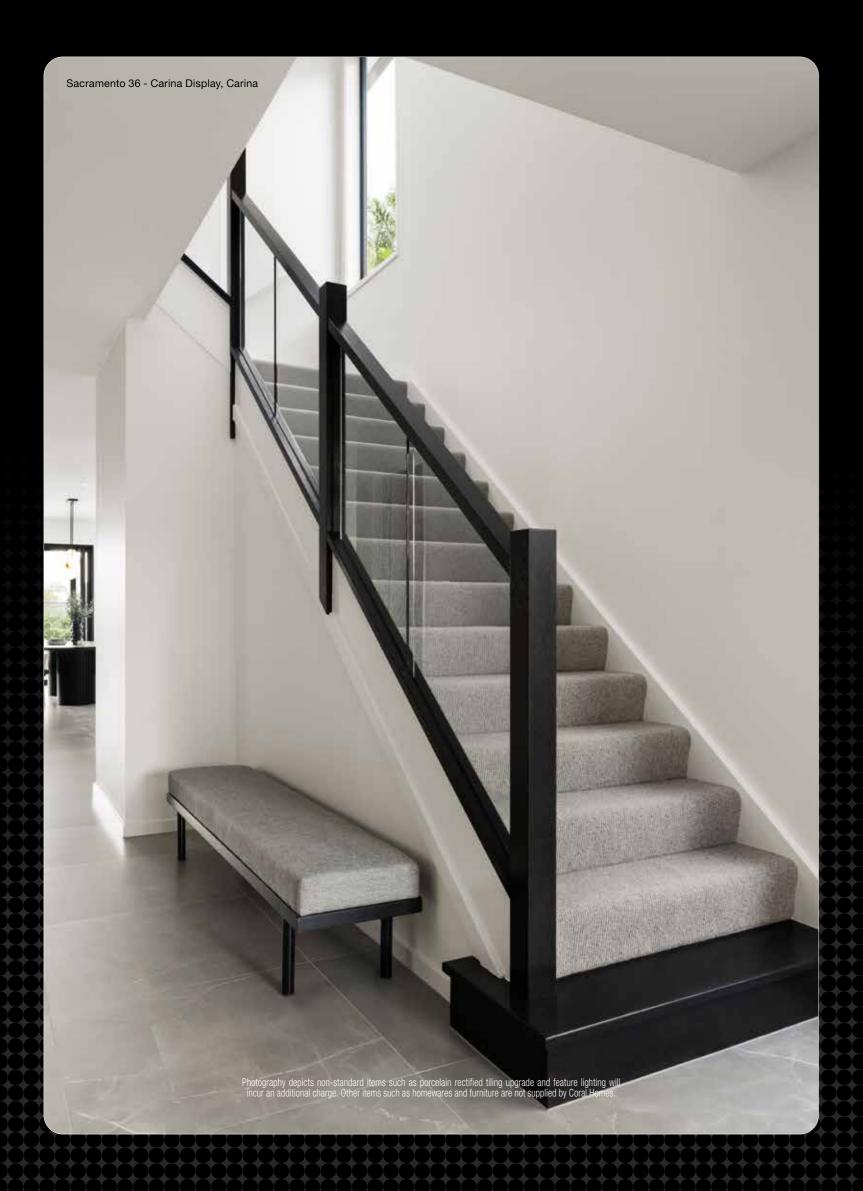

### STATEMENT STAIRCASE

Make a bold statement with a stunning feature staircase in your Double Storey home.

Enhance the look of the staircase with upgraded design elements such as a timber-stained tread, rise and handrail; glass balustrade; and quality carpet.

Staircase shown above is a display option item for the Rochester Series only and pricing is on application. Photography depicts non-standard items such as porcelain rectified tiling upgrade will incur an additional charge. Other items such as homewares and furniture are not supplied by Coral Homes. Full terms and conditions visit coralhomes.com.au/terms-conditions.