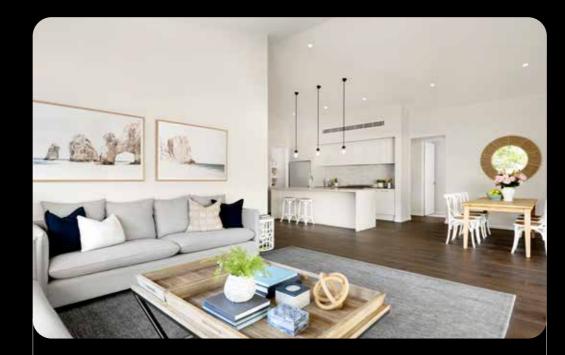

### GLAZED CERAMIC TILING & CARPET

Add luxury to main flooring areas with large format 600x600mm glazed ceramic tiles.

In bedrooms and other nominated areas, choose from six stunning colours of carpet from builders promotional range with foam underlay providing extra plushness underfoot.

Photography depicts non-standard items such as carpet upgrade will incur an additional charge. Other items such as homewares and furniture are not supplied by Coral Homes. Full terms and conditions visit coralhomes.com.au/terms-conditions.