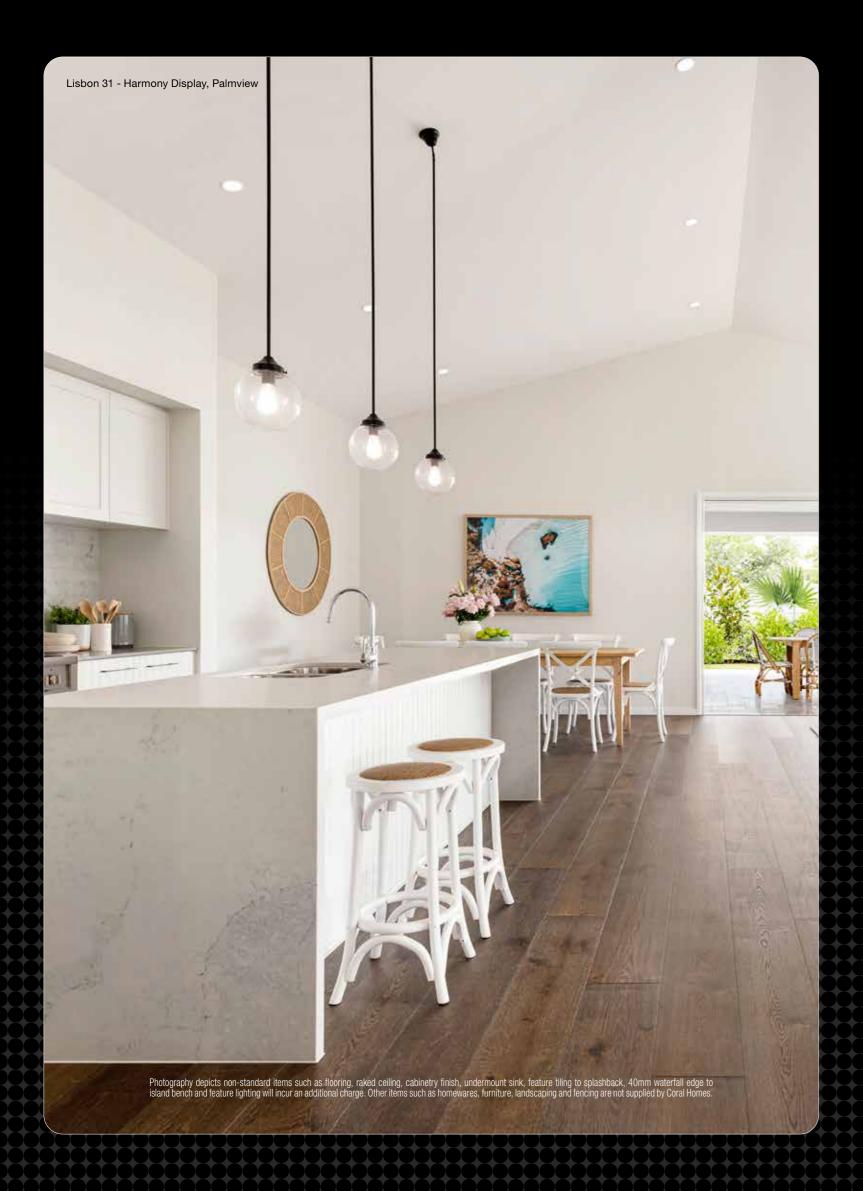

### ADDITIONAL LIGHTING

Illuminate your home with upgraded lighting above the entry, hallway, pantry, dining area and kitchen.

An additional 30 downlights will help create a welcoming ambience in your new home.

Photography depicts non-standard items such as flooring, raked ceiling, cabinetry finish, undermount sink, feature tiling to splashback, 40mm waterfall edge to island bench and feature lighting will incur an additional charge. Other items such as homewares and furniture are not supplied by Coral Homes. Full terms and conditions visit coralhomes.com.au/terms-conditions.