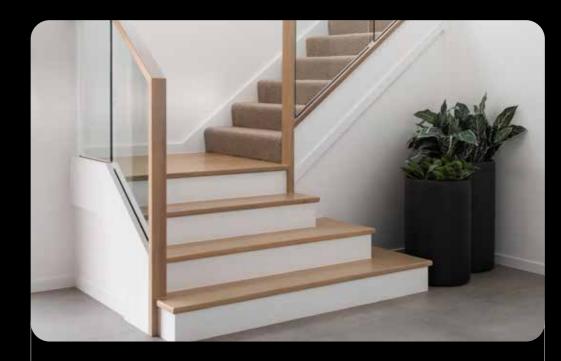

### STATEMENT STAIRCASE

Make a bold statement with a stunning feature staircase in your Double Storey home.

Enhance the look of the staircase with upgraded design elements such as a timber-stained tread, rise and handrail; glass balustrade; and quality carpet.

Staircase shown above is a display option item for the Rochester Series only and pricing is on application. Photography depicts non-standard items such as porcelain rectified tiling upgrade will incur an additional charge. Other items such as homewares and furniture are not supplied by Coral Homes. Full terms and conditions visit coralhomes.com.au/terms-conditions.