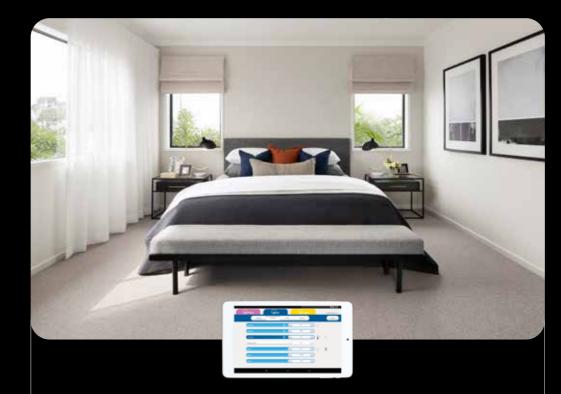

#### SMART HOME AUTOMATION

Enjoy the convenience of an automated smart home with the MyPlace system.

MyPlace allows you to control your lights, garage door, air-conditioning and more, all from your smart phone device or tablet.

It's also compatible with Google Home and Amazon Alexa for a voice-controlled smart home experience.

Only one (1) tablet provided per home. One (1) relay module with six (6) switch points only. Smart garage door costings excluded. Full terms and conditions visit coralhomes.com.au/terms-conditions. Photography depicts non-standard items such as carpet upgrade, ceiling height and window treatments will incur an additional charge. Other items such as homewares, furniture, wallgaper and landscaping are not supplied by Coral Homes.