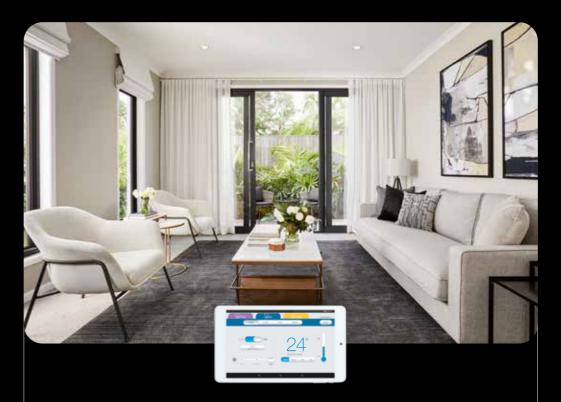

# DAIKIN DUCTED AIR-CONDITIONING

Stay cool in summer and warm in winter with Daikin multi-zoned reverse cycle ducted air-conditioning. Combined with the MyAir system, you can control the temperature of your home on the touchscreen tablet or on-the-go via the app on your smart device. Year round comfort is only a finger-tap away with three-phase power included where required.

Only one (1) tablet provided per home. Full terms and conditions visit coralhomes.com.au/terms-conditions. Photography depicts non-standard items such as carpet upgrade, window treatments, ceiling height, sliding stacker doors and feature lighting will incur an additional charge. Other items such as homewares, furniture, wallpaper, landscaping and fencing are not supplied by Coral Homes.