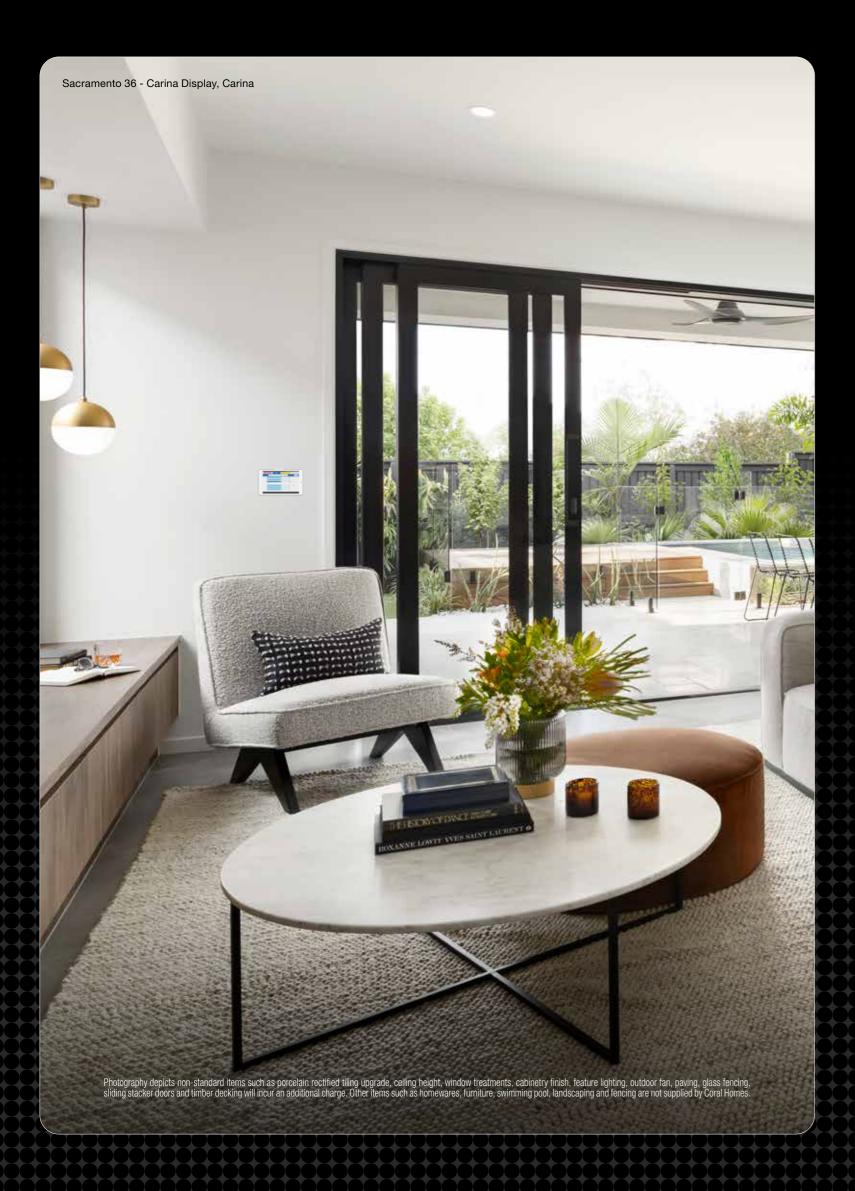

# DAIKIN DUCTED AIR-CONDITIONING

Stay cool in summer and warm in winter with Daikin multi-zoned reverse cycle ducted air-conditioning. Combined with the MyAir system, you can control the temperature of your home on the touchscreen tablet or on-the-go via the app on your smart device. Year round comfort is only a finger-tap away with three-phase power included where required.

Only one (1) tablet provided per home. Full terms and conditions visit coralhomes.com.au/terms-conditions. Photography depicts non-standard items such as carpet upgrade, window treatments, ceiling height, sliding stacker doors and feature lighting will incur an additional charge. Other items such as homewares, furniture, wallpaper, landscaping and fencing are not supplied by Coral Homes.