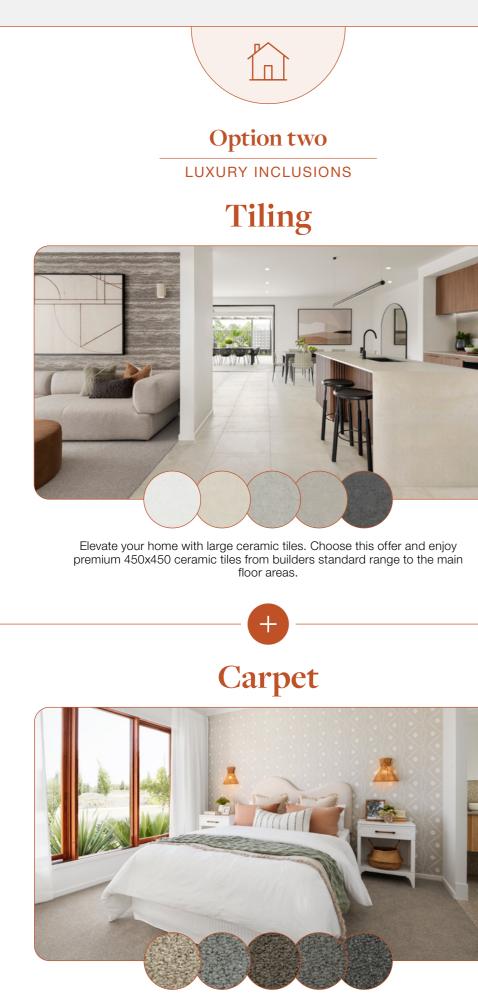

## **Option two**

LUXURY INCLUSIONS

# Designer Deluxe & Luxury Inclusions from only \$2,499\*

For a limited time only, get that display home look you love with all of our best home upgrades in one package.

Add comfort to your home with foam underlay and a variety of stunning carpet colours from the rumble range.

## SINGLE STOREY HOMES

\*Option 2 'Luxury inclusions' offer from \$2,499 is based on Narrow lot home designs across Brisbane, Gold Coast and Sunshine Coast (excluding Hervey Bay region), Sydney, Newcastle and Central Coast regions. Acreage, Traditional and Double Storey homes are \$4,999 at an additional cost across these regions. Carpet to be selected from the builder's standard range selected from Carpet Call's "Rumble" range. One (1) Alfresco sliding or stacker door is available for selected home designs. Laundry benchtop (up to 1300mm in length). Photography may depict non-standard items such as benchtops, cabinetry finishes, flooring, windows, doors, ceiling heights, carpet, lighting, bath, tapware, tiling, façade, landscaping and other items which Coral Homes may not offer or are subject to additional charge. Please speak with your Coral Homes New Home Consultant for more details or for full terms and conditions visit <u>www.coralhomes.com.au/termsconditions</u>.