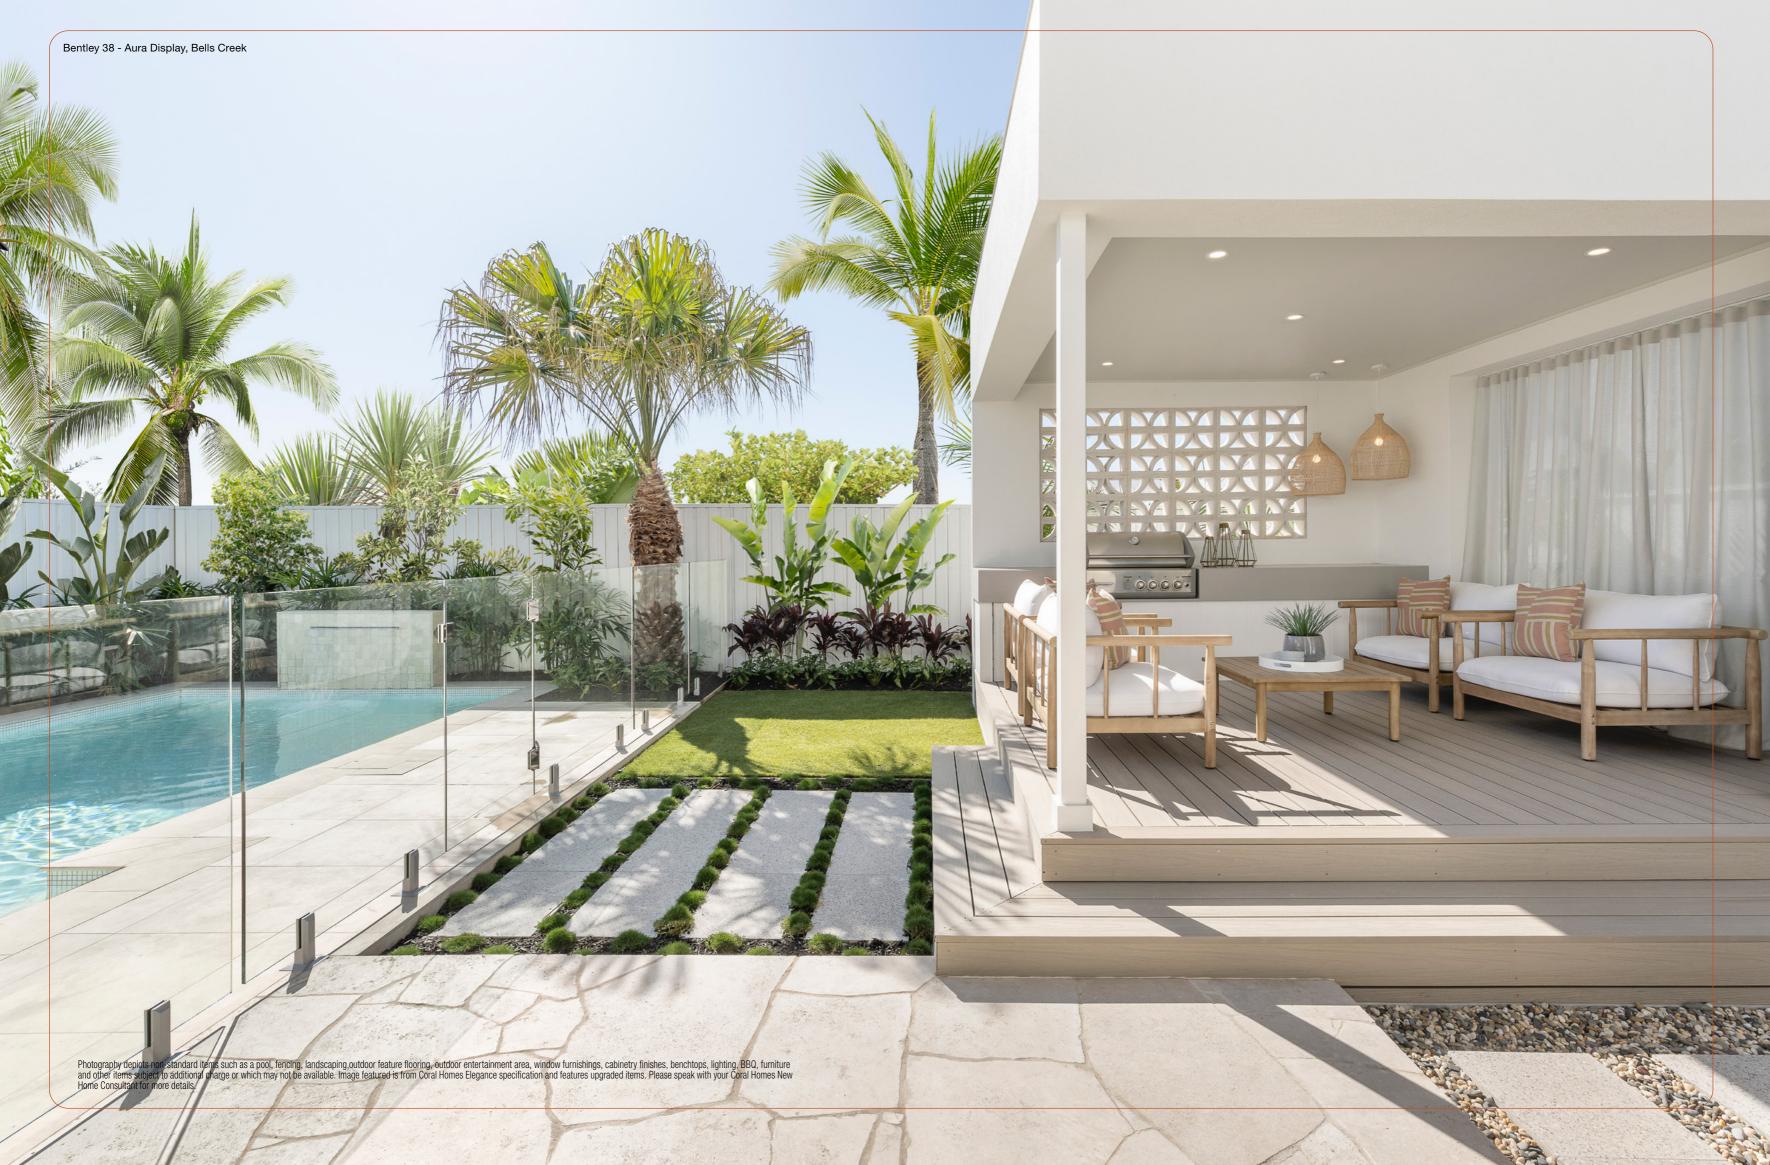

Let inside flow to outside with one (1) 2365mm high aluminium stacker door. Perfect for entertaining in your alfresco area (home design specific).

Photography may depict non-standard items such as benchtops, cabinetry finishes, flooring, windows, window furnishings, doors, ceiling heights, carpet, tiling, appliances, additional furnishings, lighting and other items which Coral Homes may not offer or are subject to an additional charge. One (1) Alfresco sliding or stacker door is available for selected home designs. Coral Homes reserves the right to vary, terminate, withdraw or alter the offer to its absolute discretion and without notice, prior to entry into a contract. Please speak with your Coral Homes New Home Consultant for more details or for full terms and conditions visit www.coralhomes.com.au/terms-conditions.