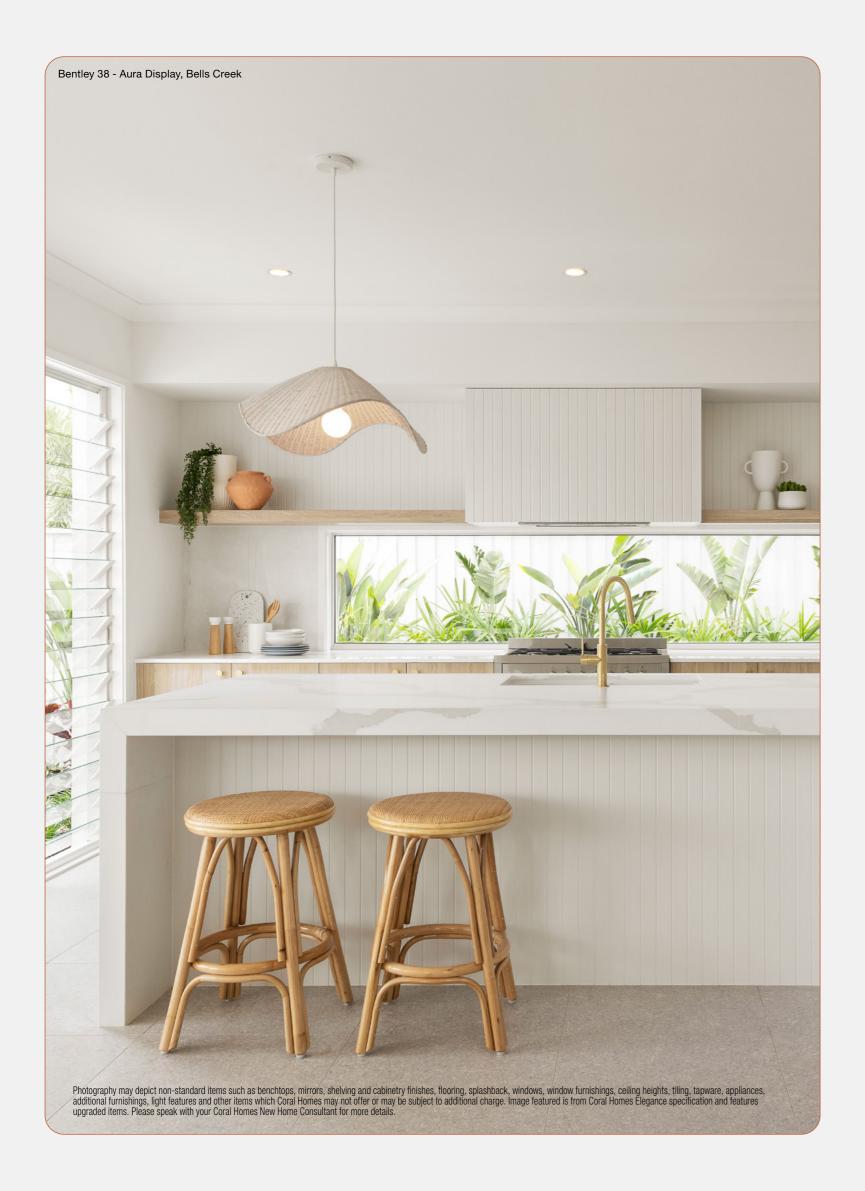

# Designer Deluxe & Luxury Inclusions from only \$2,499\*

For a limited time only, get that display home look you love with all of our best home upgrades in one package.

Add comfort to your home with foam underlay and a variety of stunning carpet colours from the rumble range.

Let inside flow to outside with one (1) 2365mm high aluminium stacker door. Perfect for entertaining in your alfresco area (home design specific).

Photography may depict non-standard items such as benchtops, cabinetry finishes, flooring, windows, window furnishings, doors, ceiling heights, carpet, tiling, appliances, additional furnishings, lighting and other items which Coral Homes may not offer or are subject to an additional charge. One (1) Alfresco sliding or stacker door is available for selected home designs. Coral Homes reserves the right to vary, terminate, withdraw or alter the offer to its absolute discretion and without notice, prior to entry into a contract. Please speak with your Coral Homes New Home Consultant for more details or for full terms and conditions visit www.coralhomes.com.au/terms-conditions.