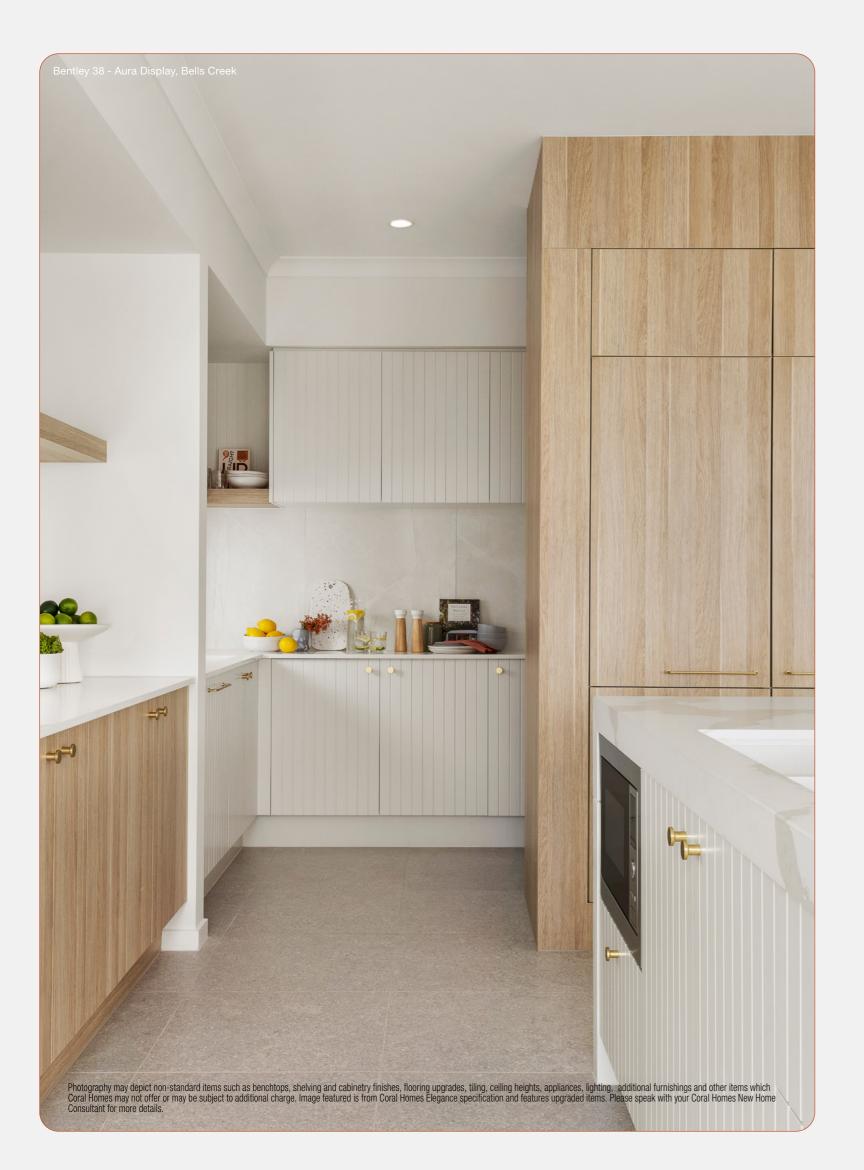

## **Kitchen Appliances**

Upgrade the heart of the home with 900mm stainless steel Kitchen Appliances. Choose from a freestanding cooker or a frameless ceramic cooktop and a built in oven. Plus, three rangehood options.

## Caesarstone<sup>®</sup> Benchtops

This Caesarstone® upgrade will add even more luxury to your kitchen and bathroom benchtops. With a range of beautiful colours to choose from, stone benchtops will bring the wow-factor to any home.