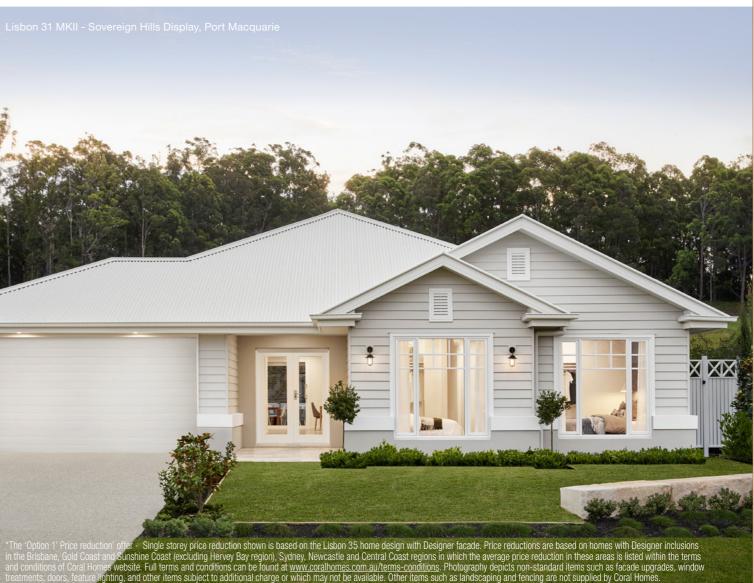

## SINGLE STOREY HOMES

\*Option 2 'Luxury inclusions' offer from \$2,499 is based on Narrow lot home designs across Brisbane, Gold Coast and Sunshine Coast (excluding Hervey Bay region), Sydney, Newcastle and Central Coast regions. Acreage, Traditional and Double Storey homes are \$4,999 at an additional cost across these regions. Carpet to be selected from the builder's standard range selected from Carpet Call's "Rumble" range. One (1) Alfresco sliding or stacker door is available for selected home designs. Laundry benchtop (up to 1300mm in length). Photography may depict non-standard items such as benchtops, cabinetry finishes, flooring, windows, doors, ceiling heights, carpet, lighting, bath, tapware, tiling, façade, landscaping and other items which Coral Homes may not offer or are subject to additional charge. Please speak with your Coral Homes New Home Consultant for more details or for full terms and conditions visit <u>www.coralhomes.com.au/termsconditions</u>.