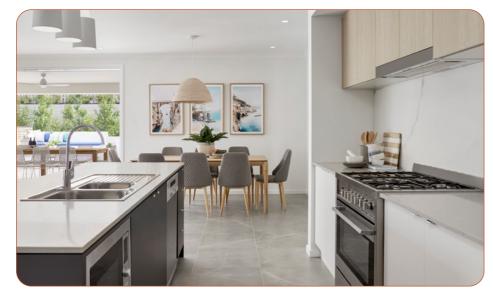

## **Kitchen Appliances**

Upgrade the heart of the home with 900mm stainless steel Kitchen Appliances. Choose from a freestanding cooker or a frameless ceramic cooktop and a built in oven. Plus, three rangehood options.