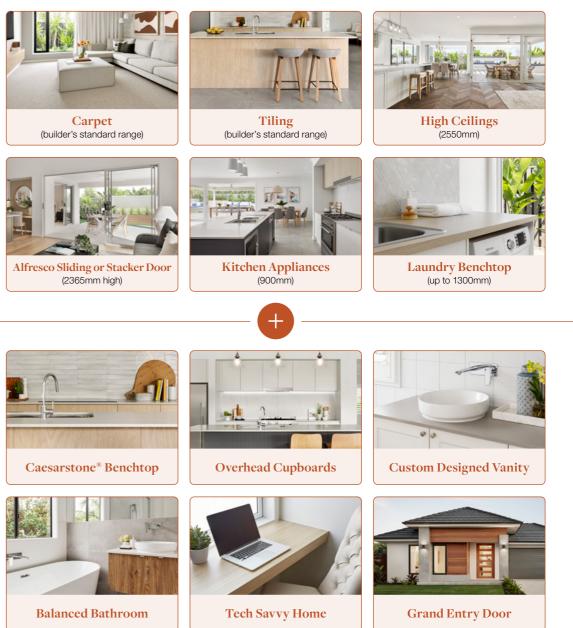

## High Ceilings

Make a statement and create space with 2550mm high ceilings for single storey homes and lower floor of double storey homes.

## **Kitchen Appliances**

Upgrade the heart of the home with 900mm stainless steel Kitchen Appliances. Choose from a freestanding cooker or a frameless ceramic cooktop and a built in oven. Plus, three rangehood options.

# Laundry Benchtop

Have an organised and functional laundry with an extended laminated laundry benchtop (up to 1300mm).

Photography may depict non-standard items such as benchtops, tapware, cabinetry finishes, flooring, windows, window furnishings, doors, ceiling heights, carpet, tiling, appliances, additional furnishings, lighting and other items which Coral Homes may not offer or are subject to an additional charge. Laundry benchtop is up to 1300mm in length (home design specific) and cupboards below benchtop are not included. Coral Homes reserves the right to vary, terminate, withdraw or alter the offer to its absolute discretion and without notice, prior to entry into a contract. Please speak with your Coral Homes New Home Consultant for more details or for full terms and conditions visit <u>www.coralhomes.com.au/terms-conditions.</u>

## Caesarstone<sup>®</sup> Benchtops

This Caesarstone® upgrade will add even more luxury to your kitchen and bathroom benchtops. With a range of beautiful colours to choose from, stone benchtops will bring the wow-factor to any home.

## **Custom Designed Vanity**

Create a sense of sanctuary in your home's bathrooms. Select either a custom-designed wall hung vanity or a timeless full height vanity. Both include a fully-lined interior and exterior finish.