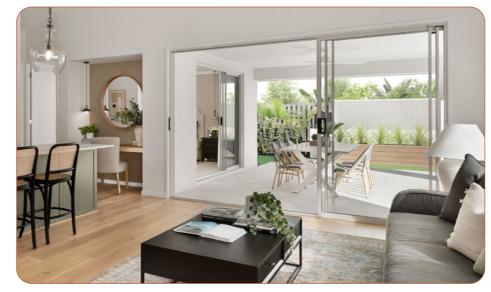

Let inside flow to outside with one (1) 2365mm high aluminium stacker door. Perfect for entertaining in your alfresco area (home design specific).

Photography may depict non-standard items such as benchtops, cabinetry finishes, flooring, windows, window furnishings, doors, ceiling heights, carpet, tiling, appliances, additional furnishings, lighting and other items which Coral Homes may not offer or are subject to an additional charge. One (1) Alfresco sliding or stacker door is available for selected home designs. Coral Homes reserves the right to vary, terminate, withdraw or alter the offer to its absolute discretion and without notice, prior to entry into a contract. Please speak with your Coral Homes New Home Consultant for more details or for full terms and conditions visit www.coralhomes.com.au/terms-conditions.