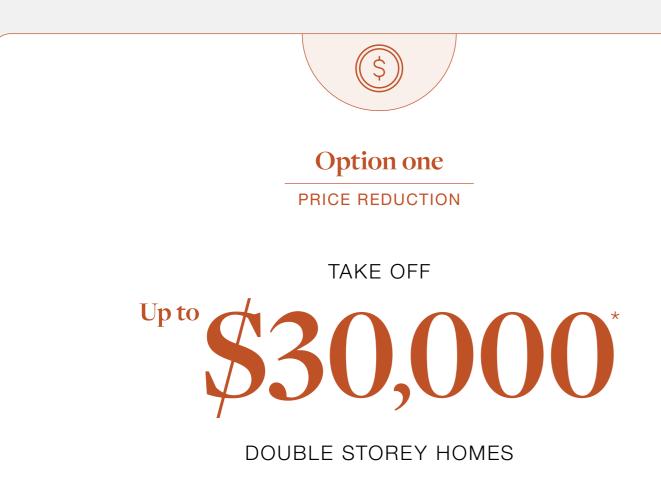

Coast regions in which the average price reduction in these areas is listed within the terms and conditions of Coral Homes' website. "The Option 2 'Inclusions' offer is available in Brisbane, Gold Coast and Sunshine Coast (excluding Hervey Bay region), Sydney, Newcastle and Central Coast regions. One (1) Alfresco sliding or stacker door is available for selected home designs. Laundry benchtop (up to 1300mm in length). Each option cannot be used in conjunction with each other. External photography depicts non-standard items such as facade upgrades, window treatments, doors, feature lighting, which is subject to availability and will incur additional charges. Other items such as landscaping are not supplied by Coral Homes. Internal images featured is from Coral Homes Elegance specification















**Option one** PRICE REDUCTION

## TAKE OFF

# \$23,000\*

## SINGLE STOREY HOMES













\*Option 2 'Luxury inclusions' offer from \$2,499 is based on Narrow lot home designs across Brisbane, Gold Coast and Sunshine Coast (excluding Hervey Bay region), Sydney, Newcastle and Central Coast regions. Acreage, Traditional and Double Storey homes are \$4,999 at an additional cost across these regions. Carpet to be selected from the builder's standard range selected from Carpet Call's "Rumble" range. One (1) Alfresco sliding or stacker door is available for selected home designs. Laundry benchtop (up to 1300mm in length). Photography may depict non-standard items such as benchtops, cabinetry finishes, flooring, windows, doors, ceiling heights, carpet, lighting, bath, tapware,