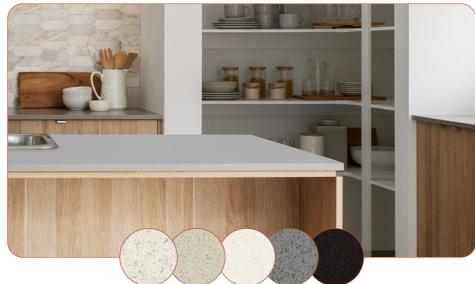

## Caesarstone<sup>®</sup> Benchtops

This Caesarstone® upgrade will add even more luxury to your kitchen and bathroom benchtops. With a range of beautiful colours to choose from, stone benchtops will bring the wow-factor to any home.