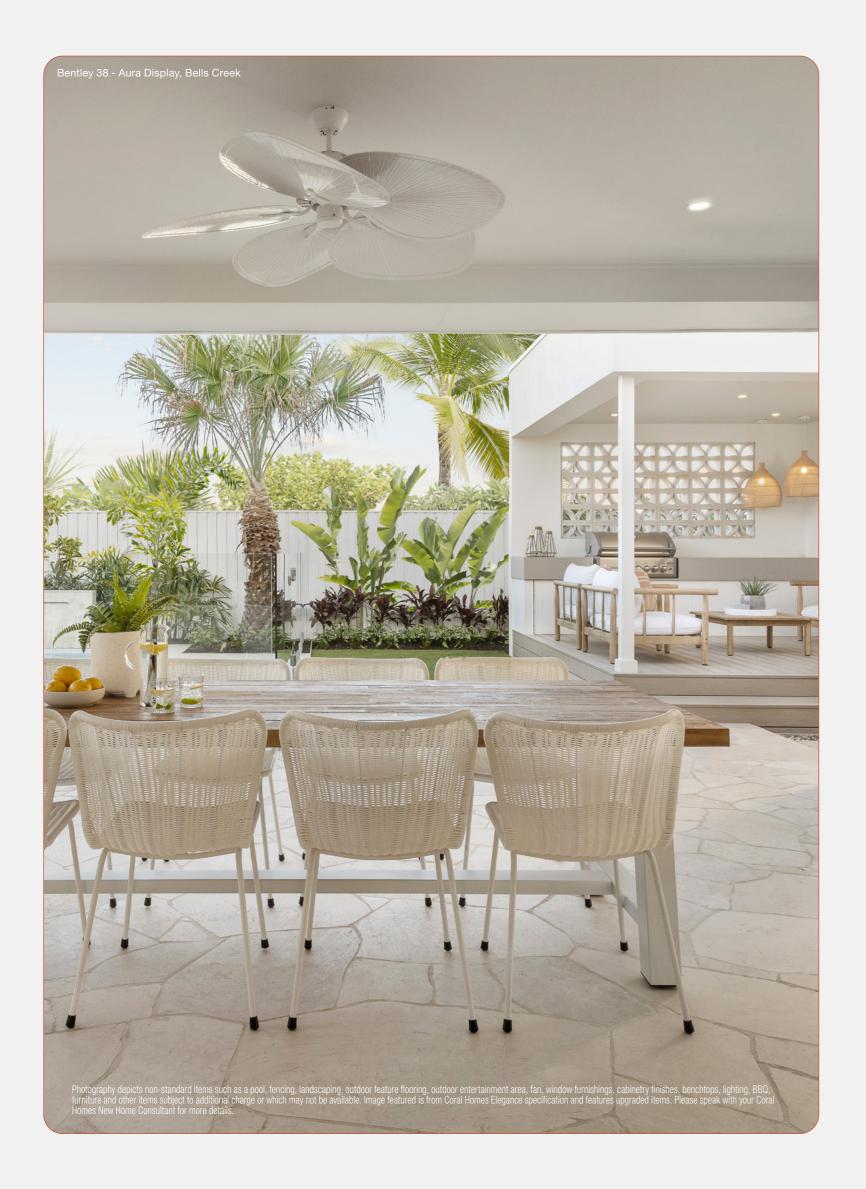

# Designer Deluxe & Luxury Inclusions from only \$2,499\*

For a limited time only, get that display home look you love with all of our best home upgrades in one package.

Add comfort to your home with foam underlay and a variety of stunning carpet colours from the rumble range.

Let inside flow to outside with one (1) 2365mm high aluminium stacker door. Perfect for entertaining in your alfresco area (home design specific).

Photography may depict non-standard items such as benchtops, cabinetry finishes, flooring, windows, window furnishings, doors, ceiling heights, carpet, tiling, appliances, additional furnishings, lighting and other items which Coral Homes may not offer or are subject to an additional charge. One (1) Alfresco sliding or stacker door is available for selected home designs. Coral Homes reserves the right to vary, terminate, withdraw or alter the offer to its absolute discretion and without notice, prior to entry into a contract. Please speak with your Coral Homes New Home Consultant for more details or for full terms and conditions visit www.coralhomes.com.au/terms-conditions.