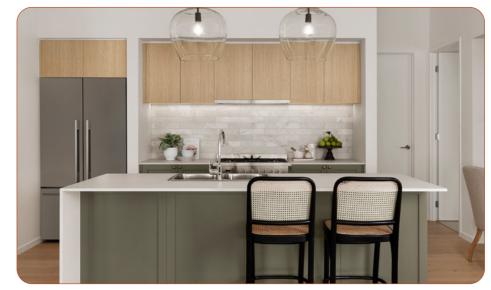

# Designer Deluxe & Luxury Inclusions from only \$2,499\*

For a limited time only, get that display home look you love with all of our best home upgrades in one package.

Add comfort to your home with foam underlay and a variety of stunning carpet colours from the rumble range.

Let inside flow to outside with one (1) 2365mm high aluminium stacker door. Perfect for entertaining in your alfresco area (home design specific).

Photography may depict non-standard items such as benchtops, cabinetry finishes, flooring, windows, window furnishings, doors, ceiling heights, carpet, tiling, appliances, additional furnishings, lighting and other items which Coral Homes may not offer or are subject to an additional charge. One (1) Alfresco sliding or stacker door is available for selected home designs. Coral Homes reserves the right to vary, terminate, withdraw or alter the offer to its absolute discretion and without notice, prior to entry into a contract. Please speak with your Coral Homes New Home Consultant for more details or for full terms and conditions visit www.coralhomes.com.au/terms-conditions.

## **Kitchen Appliances**

Upgrade the heart of the home with 900mm stainless steel Kitchen Appliances. Choose from a freestanding cooker or a frameless ceramic cooktop and a built in oven. Plus, three rangehood options.

## Caesarstone<sup>®</sup> Benchtops

This Caesarstone® upgrade will add even more luxury to your kitchen and bathroom benchtops. With a range of beautiful colours to choose from, stone benchtops will bring the wow-factor to any home.