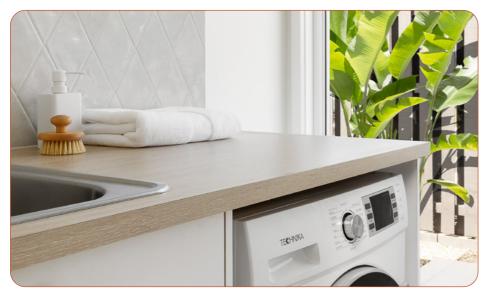

# Laundry Benchtop

Have an organised and functional laundry with an extended laminated laundry benchtop (up to 1300mm).

Photography may depict non-standard items such as benchtops, tapware, cabinetry finishes, flooring, windows, window furnishings, doors, ceiling heights, carpet, tiling, appliances, additional furnishings, lighting and other items which Coral Homes may not offer or are subject to an additional charge. Laundry benchtop is up to 1300mm in length (home design specific) and cupboards below benchtop are not included. Coral Homes reserves the right to vary, terminate, withdraw or alter the offer to its absolute discretion and without notice, prior to entry into a contract. Please speak with your Coral Homes New Home Consultant for more details or for full terms and conditions visit <u>www.coralhomes.com.au/terms-conditions.</u>