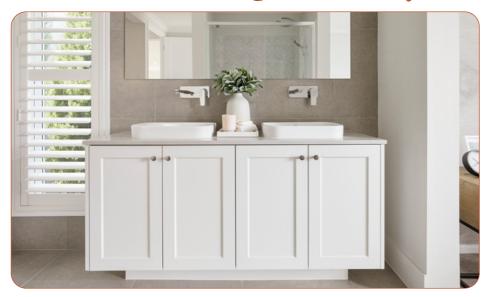

## **Custom Designed Vanity**

Create a sense of sanctuary in your home's bathrooms. Select either a custom-designed wall hung vanity or a timeless full height vanity. Both include a fully-lined interior and exterior finish.