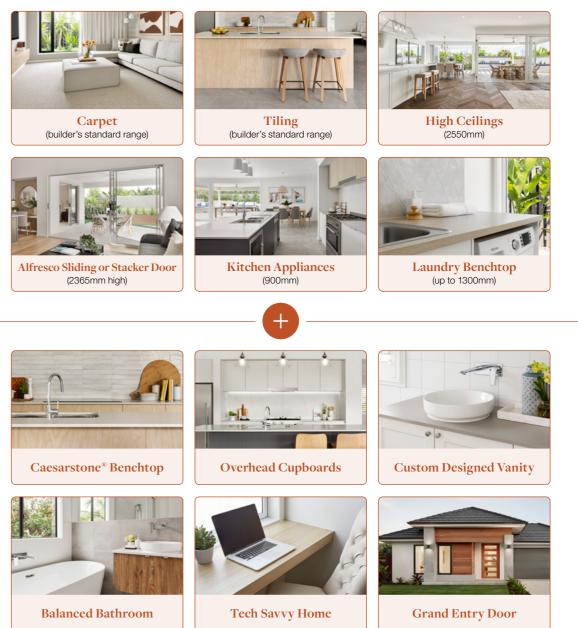

## Caesarstone<sup>®</sup> Benchtops

This Caesarstone® upgrade will add even more luxury to your kitchen and bathroom benchtops. With a range of beautiful colours to choose from, stone benchtops will bring the wow-factor to any home.

#### Design a minimal mood with laminated handle-less style overhead cupboards that extend the full width of the rear bench.

LUXURY INCLUSIONS

## **Custom Designed Vanity**

Create a sense of sanctuary in your home's bathrooms. Select either a custom-designed wall hung vanity or a timeless full height vanity. Both include a fully-lined interior and exterior finish.

## Tech Savvy Home

Increase the functionality of your household with our tech savvy upgrades. Includes National Broadband Network Provision and double USB powerpoints.

# **Grand Entry Door**

A grand entry door is the ultimate first impression. Choose from 1 x 1200mm or 2 x 820mm timber front entry doors to add a sense of luxury to your home's exterior (home specific).