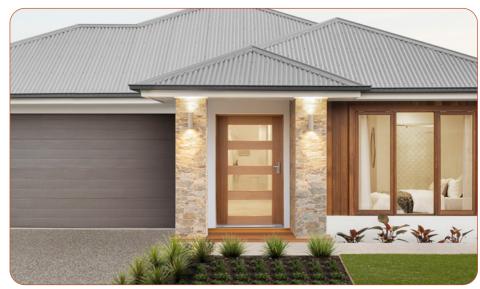

# **Grand Entry Door**

A grand entry door is the ultimate first impression. Choose from 1 x 1200mm or 2 x 820mm timber front entry doors to add a sense of luxury to your home's exterior (home specific).