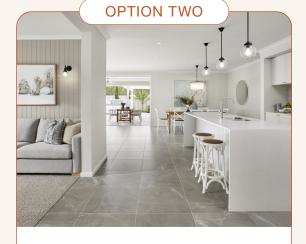

## **Premium Upgrades**

Looking for a little more luxury? Choose Option Two and enjoy our most popular premium upgrades from only \$2,999

\$2,499

900mm Kitchen Appliances

2550mm High Ceilings

Carpet from Builder's Standard Range

Ceramic Floor Tiling from Builder's Standard Range