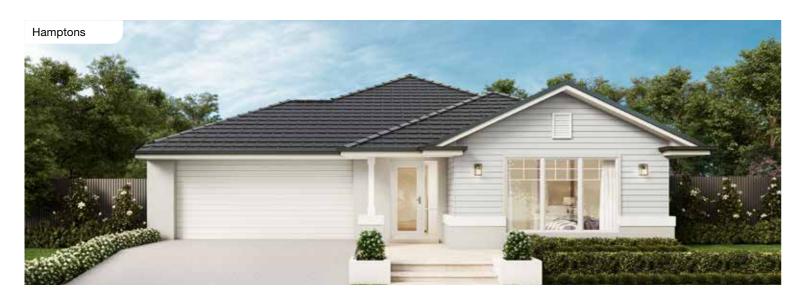

### **Burwood Facades**

4 🕮 | 1 🖨 | 2 🚔 | 1 😂

9m⁺ Lot Width

| Master Bed | 3450 x 3230 | Dining | 3035 x 3090 | Outdoor | 3280 x 2750 | House Length | 20.90m             |
|------------|-------------|--------|-------------|---------|-------------|--------------|--------------------|
| Bed 2      | 2850 x 3230 | Living | 3210 x 3640 |         |             | House Width  | 76.90m             |
| Bed 3      | 2850 x 3030 |        |             |         |             | House Area   | 148.39m² (15.97sq) |
| Bed 4      | 2850 x 2840 |        |             |         |             | Lot width    | 9.0m+              |

products roximate (page 1). Centro

Facade images shown are indicative only, conceptual in nature and subject to change. Facade images are to be used as a guide, may depict non-standard items and may not be house specific. Please obtain house specific drawings from your New Home Consultant to assist you in making your facade choice.