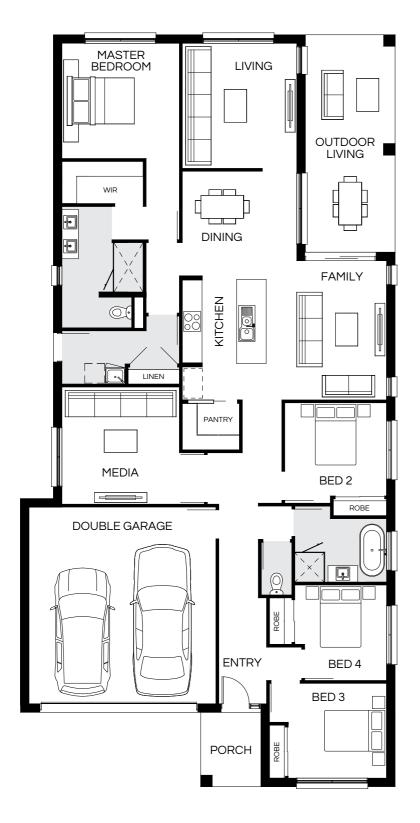

### **Madrid Series**

Featuring a modern kitchen with oversized walk in pantry every home chef would love. This spacious single storey family home has four bedrooms including generous master suite, two living spaces and a double garage, perfectly designed for a 12.5m+ lot width.