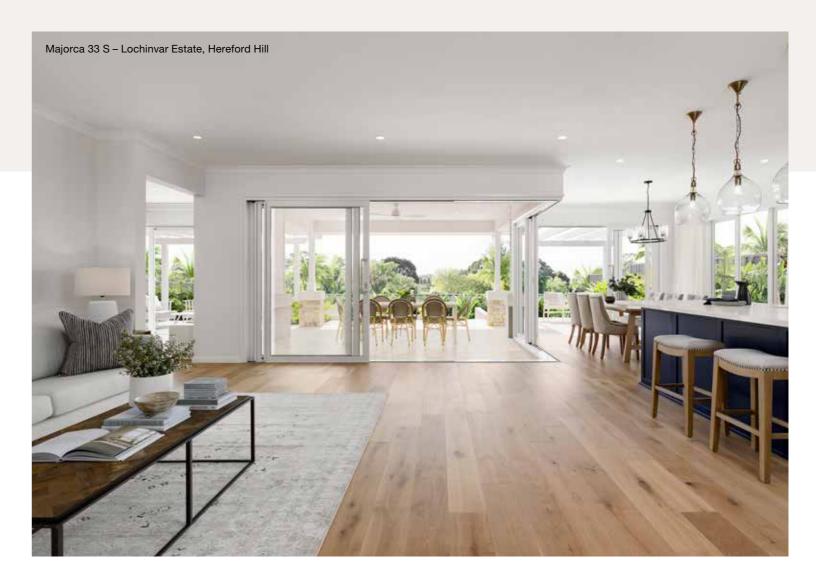

Bed 4      | 3000 x 2800 | Living   | 4610 x 4350 |         |             | Lot width    | 15m+                           |

# Majorca 308N

4 🕮 | 4 🖨 | 2.5 🚔 | 2 🚓



| Master Bed | 4000 x 3920 | Activity | 3000 x 4240 | Media   | 3900 x 4100 | House Length | 24.09m                         |
|------------|-------------|----------|-------------|---------|-------------|--------------|--------------------------------|
| Bed 2      | 3000 x 3220 | Dining   | 4090 x 3320 | Outdoor | 2910 x 4570 | House Width  | 13.24m                         |
| Bed 3      | 3100 x 2800 | Family   | 5380 x 5440 |         |             | House Area   | 308.43m <sup>2</sup> (33.20sq) |
| Bed 4      | 3100 x 2800 | Living   | 4950 x 4350 |         |             | Lot width    | 15.5m+                         |





# Majorca Facades

15m⁺ Lot Width















Facade images shown are indicative only, conceptual in nature and subject to change. Facade images are to be used as a guide, may depict non-standard items and may not be house specific. Please obtain house specific drawings from your New Home Consultant to assist you in making your facade choice.

## Milan Series

The single-storey Milan Series has been crafted with functionality in mind.

This innovative floorplan has the master bedroom located at the back of the home – the opposite end to the kid's bedrooms. With spacious living areas, four bedrooms and two bathrooms, the Milan Series has plenty of room for a growing family.









#### Milan 209N

### Milan 221N

4 🕮 2 🖨 2 🖶 2 😂

4 🕮 3 🖨 2 🚔 2 😂



| WIR           | NING OUTDOOR LI