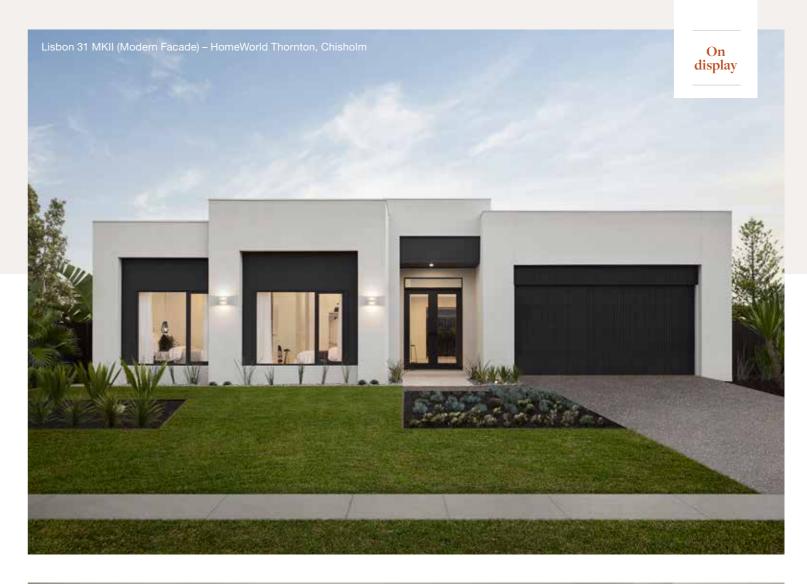

## Lisbon Series

A crowd favourite, this single-storey home is cleverly designed to fit four living spaces, four bedrooms and two bathrooms. The open-plan kitchen is adjacent to the dining and family spaces, as well as the outdoor alfresco space. The kitchen of a Lisbon Series home features an island and walk-in pantry, making family entertaining easy.