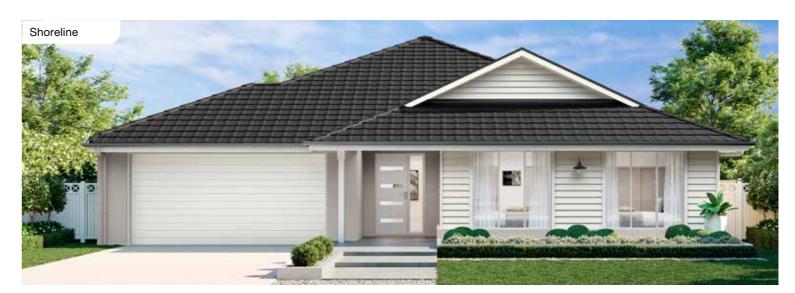

## Capri Series

The popular Capri Series is designed to fit neatly on a 12m+ lot width, without compromising on functional features. The open-plan kitchen, dining and living area is the perfect space for family to spend time together, while four bedrooms (in most plans) and a separate living space creates a private sanctuary. Select from 9 flexible floorplans and multiple facades.

## Capri Facades

12.5m<sup>+</sup> Lot Width

Facade images shown are indicative only, conceptual in nature and subject to change. Facade images are to be used as a guide, may depict non-standard items and may not be house specific. Please obtain house specific drawings from your New Home Consultant to assist you in making your facade choice.