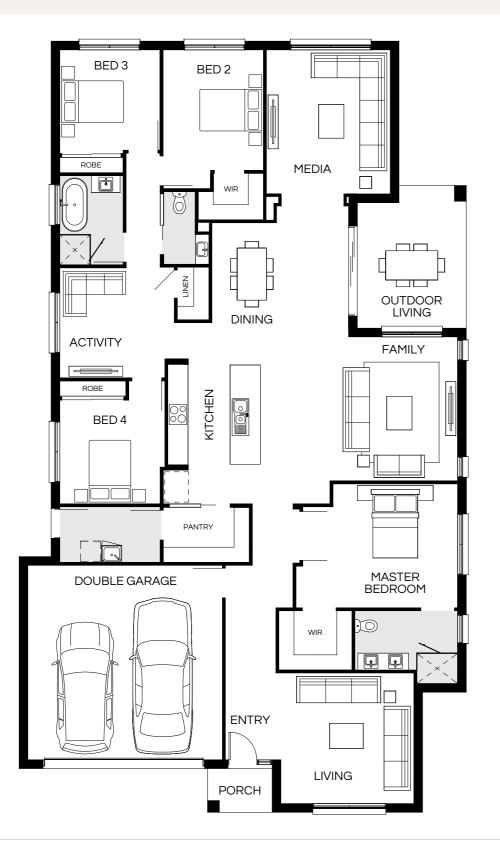

5m+             |

### Santorini 252N

4 🕮 | 4 🖨 | 2.5 🚔 | 2 😂



| Master Bed | 3500 x 4520 | Activity | 3010 x 3470 | Media   | 4220 x 3380 | House Length | 22.14m                         |
|------------|-------------|----------|-------------|---------|-------------|--------------|--------------------------------|
| Bed 2      | 3520 x 2920 | Dining   | 3930 x 3680 | Outdoor | 4240 x 3740 | House Width  | 12.79m                         |
| Bed 3      | 3000 x 3000 | Family   | 4000 x 5520 |         |             | House Area   | 252.20m <sup>2</sup> (27.15sq) |
| Bed 4      | 3000 x 3140 | Living   | 3700 x 3480 |         |             | Lot width    | 14m+                           |









### Santorini 269N

### Santorini 286N

4 🕮 | 4 🖨 | 2.5 🚔 | 2 😂

#### 4 🚍 | 4 😭 | 2.5 🚔 | 2 €



| Master Bed | 3700 x 4620 | Activity | 3290 x 3420 | Media   | 4300 x 3700 | House Length | 22.92m                         |
|------------|-------------|----------|-------------|---------|-------------|--------------|--------------------------------|
| Bed 2      | 3600 x 3000 | Dining   | 4235 x 4080 | Outdoor | 4240 x 3240 | House Width  | 13.29m                         |
| Bed 3      | 3100 x 3000 | Family   | 4300 x 5870 |         |             | House Area   | 269.56m <sup>2</sup> (29.02sq) |
| Bed 4      | 3100 x 3140 | Living   | 3900 x 3970 |         |             | Lot width    | 14.5m+                         |

Floorplan and lot width based on Designer facade. Floorplan is NCC 2022\* compliant\*, indicative only, conceptual in nature and subject to change without notice. Floo