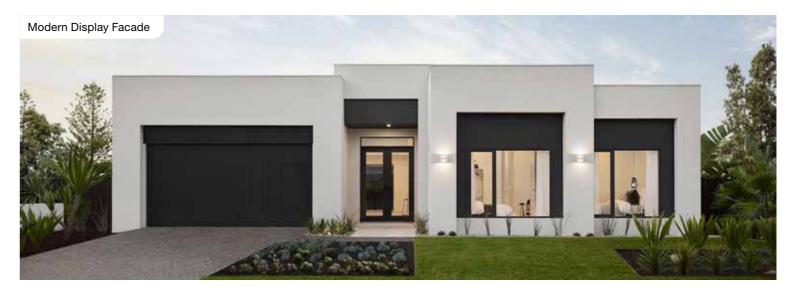

### **Burwood Facades**

4 🕮 | 1 🖨 | 2 🚔 | 1 😂

9m⁺ Lot Width

| Master Bed | 3450 x 3230 | Dining | 3035 x 3090 | Outdoor | 3280 x 2750 | House Length | 20.90m             |
|------------|-------------|--------|-------------|---------|-------------|--------------|--------------------|
| Bed 2      | 2850 x 3230 | Living | 3210 x 3640 |         |             | House Width  | 76.90m             |
| Bed 3      | 2850 x 3030 |        |             |         |             | House Area   | 148.39m² (15.97sq) |
| Bed 4      | 2850 x 2840 |        |             |         |             | Lot width    | 9.0m+              |

products roximate (page 1). Centro

Facade images shown are indicative only, conceptual in nature and subject to change. Facade images are to be used as a guide, may depict non-standard items and may not be house specific. Please obtain house specific drawings from your New Home Consultant to assist you in making your facade choice.