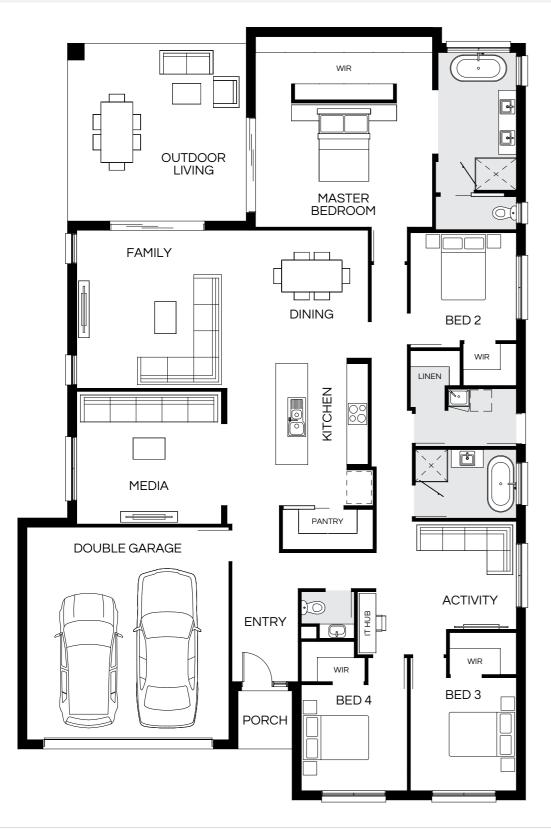

## Capri Series

The popular Capri Series is designed to fit neatly on a 12m+ lot width, without compromising on functional features. The open-plan kitchen, dining and living area is the perfect space for family to spend time together, while four bedrooms (in most plans) and a separate living space creates a private sanctuary. Select from 9 flexible floorplans and multiple facades.

## Capri 207N

| Master Bed | 3500 x 3360 | Activity | 3190 x 3920 | Outdoor | 2970 x 3060 | House Length | 20.50m                         |
|------------|-------------|----------|-------------|---------|-------------|--------------|--------------------------------|
| Bed 2      | 2950 x 3000 | Dining   | 3050 x 3750 |         |             | House Width  | 10.95m                         |
| Bed 3      | 2900 x 2850 | Family   | 4000 x 4000 |         |             | House Area   | 205.49m <sup>2</sup> (22.12sq) |
| Bed 4      | 2900 x 2900 | Living   | 3520 x 3400 |         |             | Lot width    | 12m+                           |

Floorplan and lot width based on Designer facade. Floorplan is NCC 2022\* compliant\*, indicative only, conceptual in nature and subject to change without notice. Floorplan may depict features and/or other products which are not included in the house design, not included in the house price and/or not available from Coral Homes. All measurements are in millimeters unless otherwise stated. Floorplan measurements are approximate and are not to scale. Lot width is a guide only and may change due to developer covenants and Local Authority guidelines. For more information about terms & conditions, see the "Important Information" on (page 1).

\*See NCC Qualification in "Important Information" (page 1).

|               | _                                                                                                                                                                                                                                                                                                                                                                                                                                                                                                                                                                                                                                                                                                                                                                                                                                                                                                                                                                                                                                                                                                                                                                                                                                                                                                                                                                                                                                                                                                                                                                                                                                                                                                                                                                                                                                                                                                                                                                                                                                                                                                                              |
|---------------|--------------------------------------------------------------------------------------------------------------------------------------------------------------------------------------------------------------------------------------------------------------------------------------------------------------------------------------------------------------------------------------------------------------------------------------------------------------------------------------------------------------------------------------------------------------------------------------------------------------------------------------------------------------------------------------------------------------------------------------------------------------------------------------------------------------------------------------------------------------------------------------------------------------------------------------------------------------------------------------------------------------------------------------------------------------------------------------------------------------------------------------------------------------------------------------------------------------------------------------------------------------------------------------------------------------------------------------------------------------------------------------------------------------------------------------------------------------------------------------------------------------------------------------------------------------------------------------------------------------------------------------------------------------------------------------------------------------------------------------------------------------------------------------------------------------------------------------------------------------------------------------------------------------------------------------------------------------------------------------------------------------------------------------------------------------------------------------------------------------------------------|
| BED 3 BED     |                                                                                                                                                                                                                                                                                                                                                                                                                                                                                                                                                                                                                                                                                                                                                                                                                                                                                                                                                                                                                                                                                                                                                                                                                                                                                                                                                                                                                                                                                                                                                                                                                                                                                                                                                                                                                                                                                                                                                                                                                                                                                                                                |
| ROBE          | OUTDOOR<br>LIVING                                                                                                                                                                                                                                                                                                                                                                                                                                                                                                                                                                                                                                                                                                                                                                                                                                                                                                                                                                                                                                                                                                                                                                                                                                                                                                                                                                                                                                                                                                                                                                                                                                                                                                                                                                                                                                                                                                                                                                                                                                                                                                              |
| ACTIVITY      | FAMILY                                                                                                                                                                                                                                                                                                                                                                                                                                                                                                                                                                                                                                                                                                                                                                                                                                                                                                                                                                                                                                                                                                                                                                                                                                                                                                                                                                                                                                                                                                                                                                                                                                                                                                                                                                                                                                                                                                                                                                                                                                                                                                                         |
| ROBE          |                                                                                                                                                                                                                                                                                                                                                                                                                                                                                                                                                                                                                                                                                                                                                                                                                                                                                                                                                                                                                                                                                                                                                                                                                                                                                                                                                                                                                                                                                                                                                                                                                                                                                                                                                                                                                                                                                                                                                                                                                                                                                                                                |
| BED 2         |                                                                                                                                                                                                                                                                                                                                                                                                                                                                                                                                                                                                                                                                                                                                                                                                                                                                                                                                                                                                                                                                                                                                                                                                                                                                                                                                                                                                                                                                                                                                                                                                                                                                                                                                                                                                                                                                                                                                                                                                                                                                                                                                |
| PANTRY        | DINING                                                                                                                                                                                                                                                                                                                                                                                                                                                                                                                                                                                                                                                                                                                                                                                                                                                                                                                                                                                                                                                                                                                                                                                                                                                                                                                                                                                                                                                                                                                                                                                                                                                                                                                                                                                                                                                                                                                                                                                                                                                                                                                         |
| DOUBLE GARAGE |                                                                                                                                                                                                                                                                                                                                                                                                                                                                                                                                                                                                                                                                                                                                                                                                                                                                                                                                                                                                                                                                                                                                                                                                                                                                                                                                                                                                                                                                                                                                                                                                                                                                                                                                                                                                                                                                                                                                                                                                                                                                                                                                |
|               | LIVING                                                                                                                                                                                                                                                                                                                                                                                                                                                                                                                                                                                                                                                                                                                                                                                                                                                                                                                                                                                                                                                                                                                                                                                                                                                                                                                                                                                                                                                                                                                                                                                                                                                                                                                                                                                                                                                                                                                                                                                                                                                                                                                         |
|               | MASTER BEDROOM DEPARTMENT OF THE PARTMENT OF T |
| ı             | PORCH                                                                                                                                                                                                                                                                                                                                                                                                                                                                                                                                                                                                                                                                                                                                                                                                                                                                                                                                                                                                                                                                                                                                                                                                                                                                                                                                                                                                                                                                                                                                                                                                                                                                                                                                                                                                                                                                                                                                                                                                                                                                                                                          |