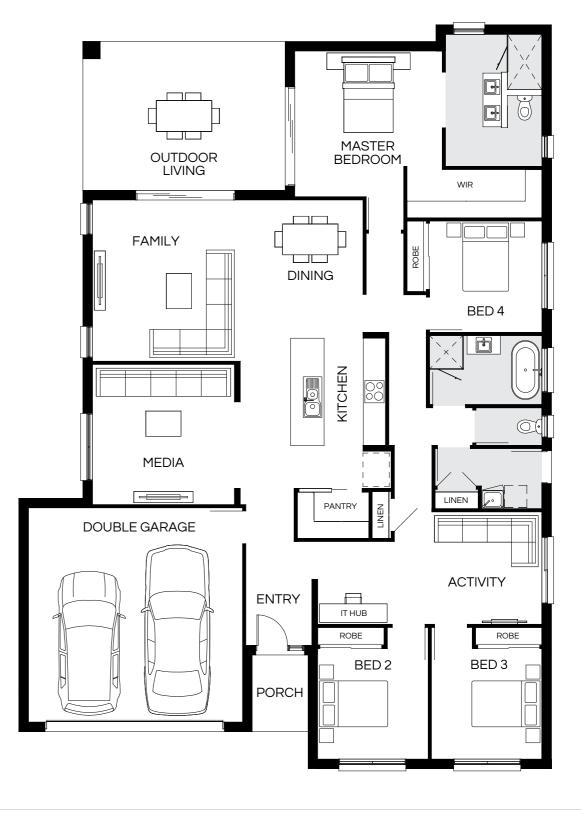

## Capri Series

The popular Capri Series is designed to fit neatly on a 12m+ lot width, without compromising on functional features. The open-plan kitchen, dining and living area is the perfect space for family to spend time together, while four bedrooms (in most plans) and a separate living space creates a private sanctuary. Select from 9 flexible floorplans and multiple facades.

## Capri 191N

4 🕮 | 2 🖨 | 2 🖨 | 2 😂

| Master Bed | 3500 x 3350 | Dining | 3250 x 3280 | Outdoor | 3470 x 3580 | House Length | 18.94m                         |
|------------|-------------|--------|-------------|---------|-------------|--------------|--------------------------------|
| Bed 2      | 2800 x 3140 | Living | 4200 x 4010 |         |             | House Width  | 11.14m                         |
| Bed 3      | 2800 x 3140 |        |             |         |             | House Area   | 180.37m <sup>2</sup> (19.42sq) |
| Bed 4      | 2800 x 3000 |        |             |         |             | Lot width    | 12.5m+                         |

Floorplan and lot width based on Designer facade. Floorplan is NCC 2022\* compliant\*, indicative only, conceptual in nature and subject to change without notice. Floorplan may depict features and/or other products which are not included in the house design, not included in the house price and/or not available from Coral Homes. All measurements are in millimeters unless otherwise stated. Floorplan measurements are approximate and are not to scale. Lot width is a guide only and may change due to developer covenants and Local Authority guidelines. For more information about terms & conditions, see the "Important Information" on (page 1).