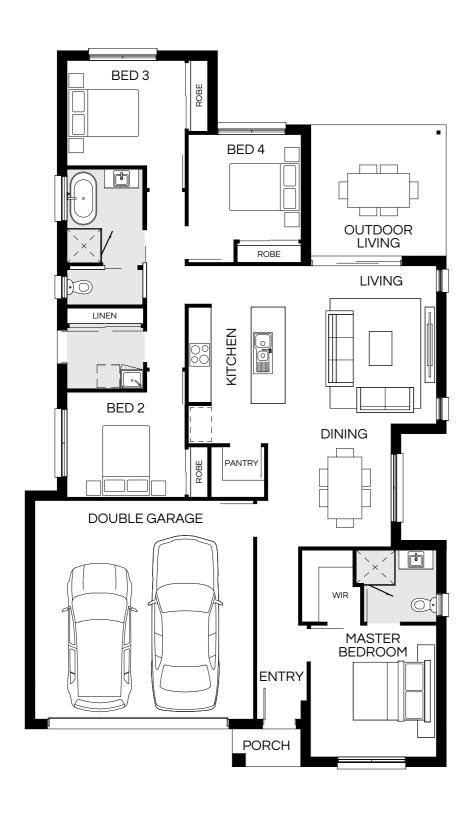

Floorplan and lot width based on Designer facade. Floorplan is NCC 2022\* compliant\*, indicative only, conceptual in nature and subject to change without notice. Floorplan may depict features and/or other products which are not included in the house design, not included in the house price and/or not available from Coral Homes. All measurements are in millimeters unless otherwise stated. Floorplan measurements are approximate and are not to scale. Lot width is a guide only and may change due to developer covenants and Local Authority guidelines. For more information about terms & conditions, see the "Important Information" on (page 1).

\*See NCC Qualification in "Important Information" (page 1).

| ROBE        | ROBE    |                          | •       |
|-------------|---------|--------------------------|---------|
| BED 3       | BED 4   | OUTDOOR                  |         |
|             | LINEN   | FAMILY                   |         |
| BED 2       | KITCHEN | DINING                   |         |
|             | PANTRY  |                          |         |
| DOUBLE GARA | GE      | LIVING                   | _       |
|             |         | WIR                      |         |
|             |         | MASTE<br>BEDROC<br>ENTRY | R<br>DM |
|             | PO      | RCH                      |         |