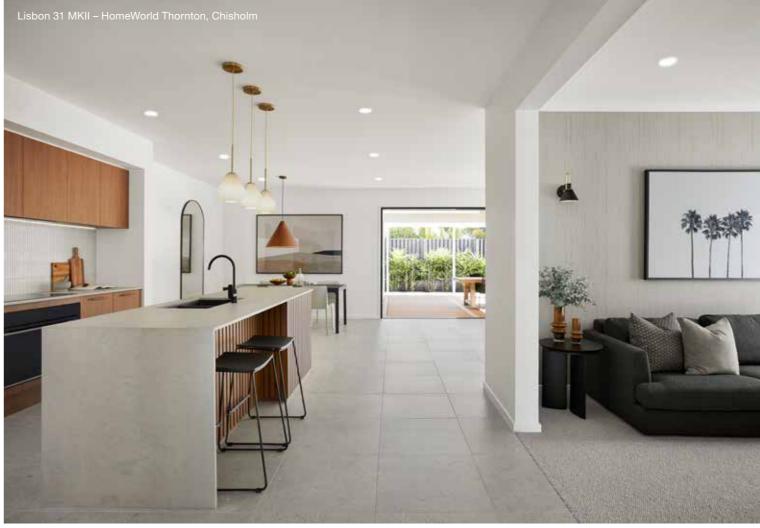

## Lisbon Series

A crowd favourite, this single-storey home is cleverly designed to fit four living spaces, four bedrooms and two bathrooms. The open-plan kitchen is adjacent to the dining and family spaces, as well as the outdoor alfresco space. The kitchen of a Lisbon Series home features an island and walk-in pantry, making family entertaining easy.