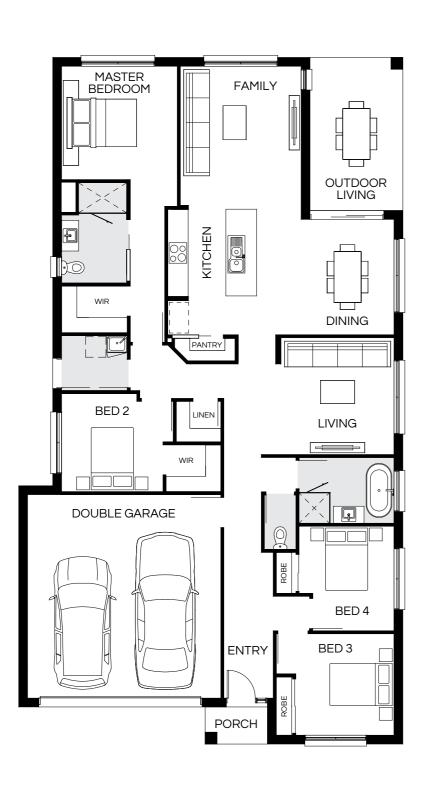

### **Madrid Series**

Featuring a modern kitchen with oversized walk in pantry every home chef would love. This spacious single storey family home has four bedrooms including generous master suite, two living spaces and a double garage, perfectly designed for a 12.5m+ lot width.