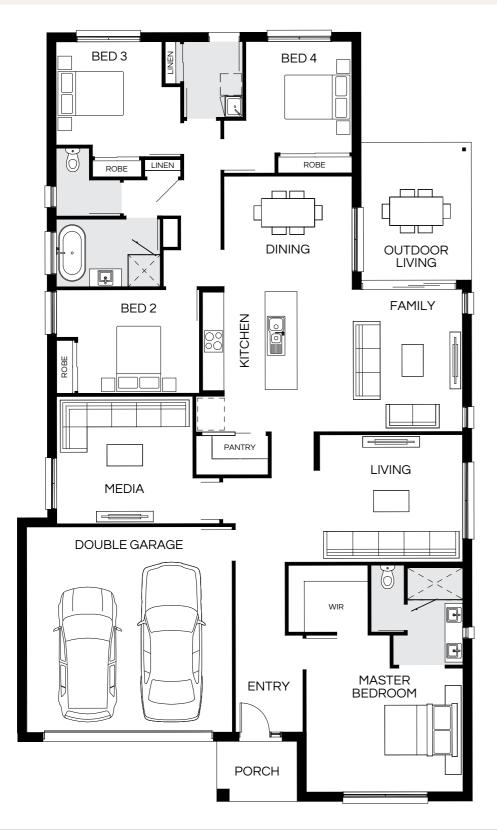

## Grange 196N

4 🕮 | 2 🖨 | 2 🚓

| Master Bed | 3350 x 3300 | Dining | 3240 x 3470 | Outdoor | 2840 x 3110 | House Length | 20.01m                         |
|------------|-------------|--------|-------------|---------|-------------|--------------|--------------------------------|
| Bed 2      | 2900 x 3140 | Family | 4100 x 4020 |         |             | House Width  | 11.19m                         |
| Bed 3      | 3100 x 2870 | Living | 3300 x 3480 |         |             | House Area   | 191.41m <sup>2</sup> (20.60sq) |
| Bed 4      | 2800 x 3140 |        |             |         |             | Lot width    | 12.5m+                         |

Floorplan and lot width based on Designer facade. Floorplan is NCC 2022\* compliant\*, indicative only, conceptual in nature and subject to change without notice. Floorplan may depict features and/or other products which are not included in the house design, not included in the house price and/or not available from Coral Homes. All measurements are in millimeters unless otherwise stated. Floorplan measurements are approximate and are not to scale. Lot width is a guide only and may change due to developer covenants and Local Authority guidelines. For more information about terms & conditions, see the "Important Information" on (page 1).

\*See NCC Qualification in "Important Information" (page 1).

|                      |         | _              |
|----------------------|---------|----------------|
| BED 4                | BED 3   |                |
| ROBE                 | ROBE    | OUTDOOR        |
|                      | KITCHEN | FAMILY         |
| BED 2  DOUBLE GARAGE | PANTRY  | LIVING         |
| DOUBLE CARAC         | ENTRY   | MASTER BEDROOM |
|                      | PORCH   |                |