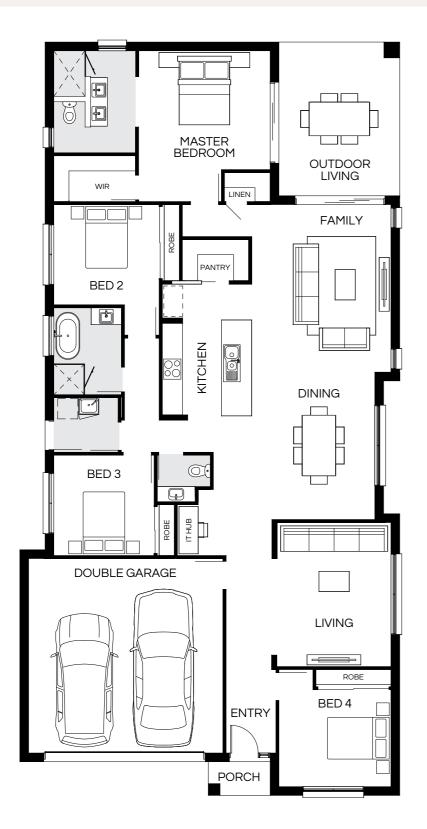

## Capri Series

The popular Capri Series is designed to fit neatly on a 12m+ lot width, without compromising on functional features. The open-plan kitchen, dining and living area is the perfect space for family to spend time together, while four bedrooms (in most plans) and a separate living space creates a private sanctuary. Select from 9 flexible floorplans and multiple facades.

## Capri 207N

| Master Bed | 3500 x 3360 | Activity | 3190 x 3920 | Outdoor | 2970 x 3060 | House Length | 20.50m                         |
|------------|-------------|----------|-------------|---------|-------------|--------------|--------------------------------|
| Bed 2      | 2950 x 3000 | Dining   | 3050 x 3750 |         |             | House Width  | 10.95m                         |
| Bed 3      | 2900 x 2850 | Family   | 4000 x 4000 |         |             | House Area   | 205.49m <sup>2</sup> (22.12sq) |
| Bed 4      | 2900 x 2900 | Living   | 3520 x 3400 |         |             | Lot width    | 12m+                           |

| Master Bed | 3400 x 3400 | Activity | 2940 x 2780 | Outdoor | 3670 x 2900 | House Length | 20.94m                         |
|------------|-------------|----------|-------------|---------|-------------|--------------|--------------------------------|
| Bed 2      | 3200 x 3140 | Dining   | 3500 x 3220 |         |             | House Width  | 11.19m                         |
| Bed 3      | 3000 x 3170 | Family   | 4060 x 4080 |         |             | House Area   | 207.17m <sup>2</sup> (22.30sq) |
| Bed 4      | 3000 x 2900 | Living   | 3600 x 3590 |         |             | Lot width    | 12.5m+                         |