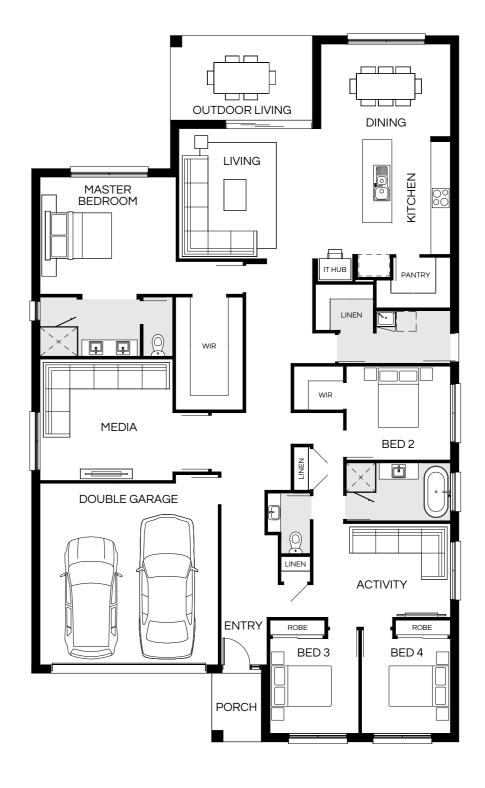

### **Madrid Series**

Featuring a modern kitchen with oversized walk in pantry every home chef would love. This spacious single storey family home has four bedrooms including generous master suite, two living spaces and a double garage, perfectly designed for a 12.5m+ lot width.