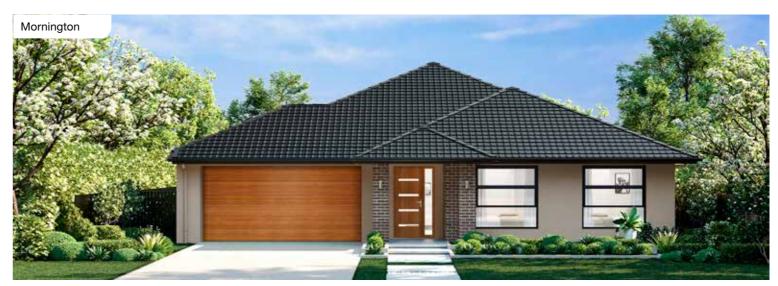

### **Burwood Facades**

4 🕮 | 1 🖨 | 2 🚔 | 1 😂

9m⁺ Lot Width

| Master Bed | 3450 x 3230 | Dining | 3035 x 3090 | Outdoor | 3280 x 2750 | House Length | 20.90m             |
|------------|-------------|--------|-------------|---------|-------------|--------------|--------------------|
| Bed 2      | 2850 x 3230 | Living | 3210 x 3640 |         |             | House Width  | 76.90m             |
| Bed 3      | 2850 x 3030 |        |             |         |             | House Area   | 148.39m² (15.97sq) |
| Bed 4      | 2850 x 2840 |        |             |         |             | Lot width    | 9.0m+              |

products roximate (page 1). Centro

Facade images shown are indicative only, conceptual in nature and subject to change. Facade images are to be used as a guide, may depict non-standard items and may not be house specific. Please obtain house specific drawings from your New Home Consultant to assist you in making your facade choice.