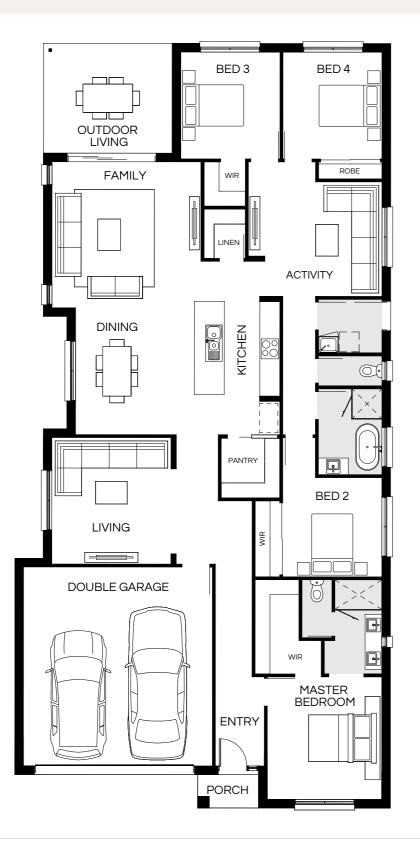

## Capri 227N

4 🕮 | 3 🖨 | 2 🚔 | 2 😂

| Master Bed | 3500 x 3520 | Activity | 3200 x 4150 | Outdoor | 3070 x 3370 | House Length | 22.33m                         |
|------------|-------------|----------|-------------|---------|-------------|--------------|--------------------------------|
| Bed 2      | 3200 x 3000 | Dining   | 3680 x 3640 |         |             | House Width  | 11.44m                         |
| Bed 3      | 3000 x 2900 | Family   | 4140 x 4150 |         |             | House Area   | 226.44m <sup>2</sup> (24.37sq) |
| Bed 4      | 2850 x 3000 | Living   | 3550 x 3600 |         |             | Lot width    | 12.5m+                         |

| Floorplan and lot width based on Designer facade. Floorplan is NCC 2022# compliant*, indicative only, conceptual in nature and subject to change without notice. Floorplan may depict features and/or other products   |
|------------------------------------------------------------------------------------------------------------------------------------------------------------------------------------------------------------------------|
| which are not included in the house design, not included in the house price and/or not available from Coral Homes. All measurements are in millimeters unless otherwise stated. Floorplan measurements are approximate |
| and are not to scale. Lot width is a guide only and may change due to developer covenants and Local Authority guidelines. For more information about terms & conditions, see the "Important Information" on (page 1).  |
| "See NCC Qualification in "Important Information" (page 1)                                                                                                                                                             |

| BED 3  WIR  ACTIVITY | BED 4  ROBE  ROBE  NAME OF THE PROPERTY OF THE | OUTDOOR LIVING  FAMILY  DINING |
|----------------------|--------------------------------------------------------------------------------------------------------------------------------------------------------------------------------------------------------------------------------------------------------------------------------------------------------------------------------------------------------------------------------------------------------------------------------------------------------------------------------------------------------------------------------------------------------------------------------------------------------------------------------------------------------------------------------------------------------------------------------------------------------------------------------------------------------------------------------------------------------------------------------------------------------------------------------------------------------------------------------------------------------------------------------------------------------------------------------------------------------------------------------------------------------------------------------------------------------------------------------------------------------------------------------------------------------------------------------------------------------------------------------------------------------------------------------------------------------------------------------------------------------------------------------------------------------------------------------------------------------------------------------------------------------------------------------------------------------------------------------------------------------------------------------------------------------------------------------------------------------------------------------------------------------------------------------------------------------------------------------------------------------------------------------------------------------------------------------------------------------------------------------|--------------------------------|
| BED 2  DOUBLE GARAGE | PANTRY                                                                                                                                                                                                                                                                                                                                                                                                                                                                                                                                                                                                                                                                                                                                                                                                                                                                                                                                                                                                                                                                                                                                                                                                                                                                                                                                                                                                                                                                                                                                                                                                                                                                                                                                                                                                                                                                                                                                                                                                                                                                                                                         | LIVING                         |
|                      | ENTRY                                                                                                                                                                                                                                                                                                                                                                                                                                                                                                                                                                                                                                                                                                                                                                                                                                                                                                                                                                                                                                                                                                                                                                                                                                                                                                                                                                                                                                                                                                                                                                                                                                                                                                                                                                                                                                                                                                                                                                                                                                                                                                                          | MASTER BEDROOM                 |