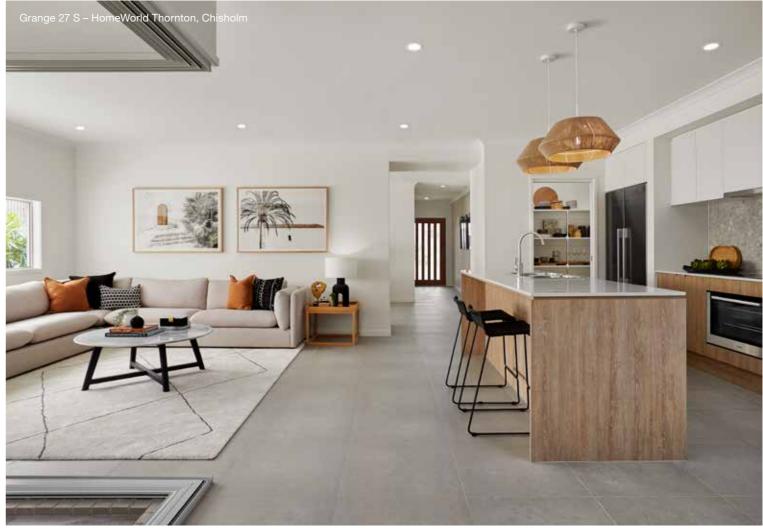

a   | 239.57m <sup>2</sup> (25.79sq) |
| Bed 4      | 3000 x 3000 | Living   | 3800 x 3580 |         |             | Lot width    | 12.5m+                         |

## Capri Facades

12.5m<sup>+</sup> Lot Width















Facade images shown are indicative only, conceptual in nature and subject to change. Facade images are to be used as a guide, may depict non-standard items and may not be house specific. Please obtain house specific drawings from your New Home Consultant to assist you in making your facade choice.

18

## Grange Series

The Grange Series ticks all of the boxes for a family home. Featuring four bedrooms and multiple living areas plus an outdoor space, the compact yet spacious proportions will surely impress. Available in a wide range of floorplans and facades.









## Grange 191N

4 🕮 | 2 🖨 | 2 🖨 | 2 😂

## Grange 196N

4 🕮 | 2 🖨 | 2 🚓



| Master Bed | 3350 x 3300 | Dining | 3240 x 3470 | Outdoor | 2840 x 3110 | House Length | 20.01m                         |
|------------|-------------|--------|-------------|---------|-------------|--------------|--------------------------------|
| Bed 2      | 2900 x 3140 | Family | 4100 x 4020 |         |             | House Width  | 11.19m                         |
| Bed 3      | 3100 x 2870 | Living | 3300 x 3480 |         |             | House Area   | 191.41m <sup>2</sup> (20.60sq) |
| Bed 4      | 2800 x 3140 |        |             |         |             | Lot width    | 12.5m+                         |

Floorplan and lot width based on Designer facade. Floorplan is NCC 2022\* compliant\*, indicative only,