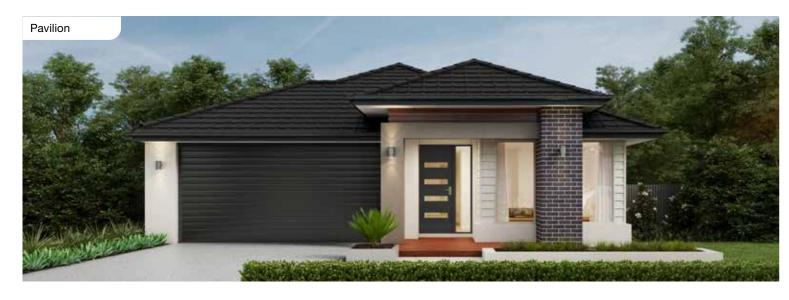

## Capri Series

The popular Capri Series is designed to fit neatly on a 12m+ lot width, without compromising on functional features. The open-plan kitchen, dining and living area is the perfect space for family to spend time together, while four bedrooms (in most plans) and a separate living space creates a private sanctuary. Select from 9 flexible floorplans and multiple facades.

## Capri Facades

12.5m<sup>+</sup> Lot Width

Facade images shown are indicative only, conceptual in nature and subject to change. Facade images are to be used as a guide, may depict non-standard items and may not be house specific. Please obtain house specific drawings from your New Home Consultant to assist you in making your facade choice.