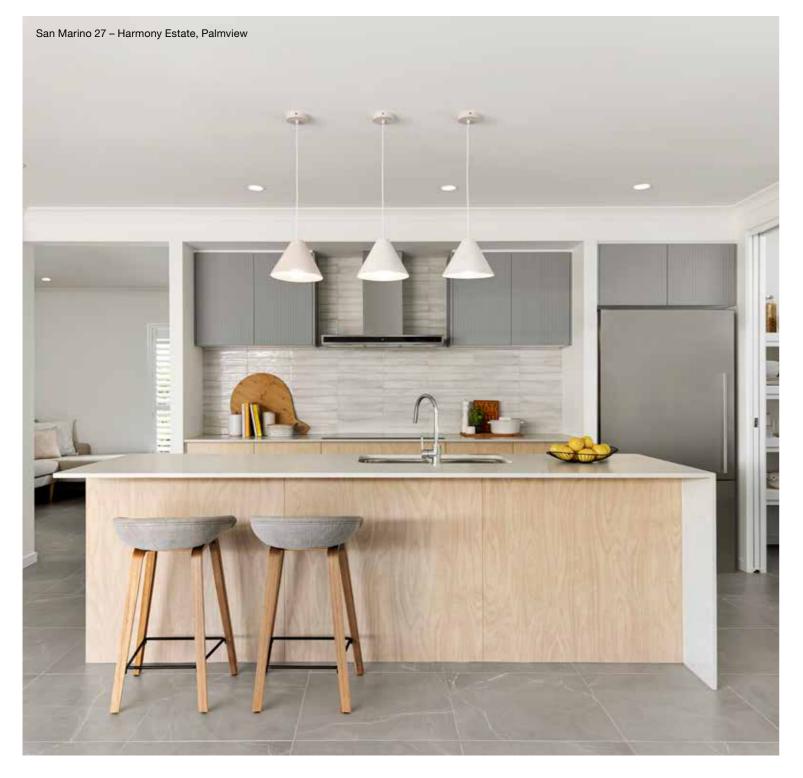

|
|------------|-------------|--------|-------------|---------|-------------|--------------|--------------------------------|
| Bed 2      | 3000 x 3000 | Living | 4520 x 4370 |         |             | House Width  | 8.10m                          |
| Bed 3      | 3000 x 2850 |        |             |         |             | House Area   | 167.07m <sup>2</sup> (17.98sq) |
| Bed 4      | 2850 x 2800 |        |             |         |             | Lot width    | 10m+                           |

# Pinot Facades

10m⁺ Lot Width









## San Marino Series

Find solace in the San Marino Series with nine flexible floorplans to choose from, along with plenty of designer facades to bring the street appeal. The four-bedroom San Marino home is designed to fit 12m+ lot widths.









## San Marino 199N

## San Marino 211N









| Master Bed | 3500 x 3350 | Activity | 2950 x 3840 | Outdoor | 3490 x 2510 | House Length | 20.50m                         |
|------------|-------------|----------|-------------|---------|-------------|--------------|--------------------------------|
| Bed 2      | 3000 x 2900 | Dining   | 3110 x 3030 |         |             | House Width  | 10.95m                         |
| Bed 3      | 2860 x 2820 | Living   | 4000 x 3910 |         |             | House Area   | 199.81m <sup>2</sup> (21.51sq) |
| Bed 4      | 2860 x 2820 | Media    | 3750 x 3325 |         |             | Lot width    | 12m+                           |

| Floorplan and lot width based on Designer facade. Floorplan is NCC 2022* compliant*, indicative only, conceptual