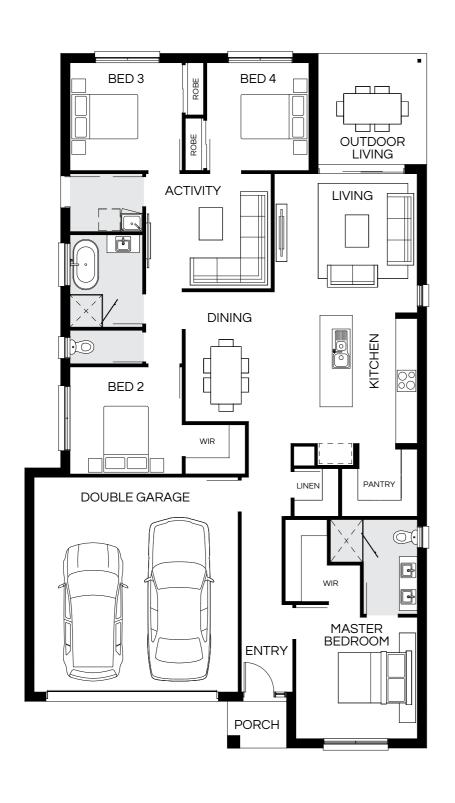

### **Madrid Series**

Featuring a modern kitchen with oversized walk in pantry every home chef would love. This spacious single storey family home has four bedrooms including generous master suite, two living spaces and a double garage, perfectly designed for a 12.5m+ lot width.

\*See NCC Qualification in "Important Information" (page 1).

| BED 3         | BED 4 OUTDOOR LIVING |
|---------------|----------------------|
|               | LIVING               |
| ACTIVITY      | DINING               |
| BED 2         | KITCHEN              |
| DOUBLE GARAGE | WIR                  |
|               | MASTER BEDROOM ENTRY |
|               | PORCH                |