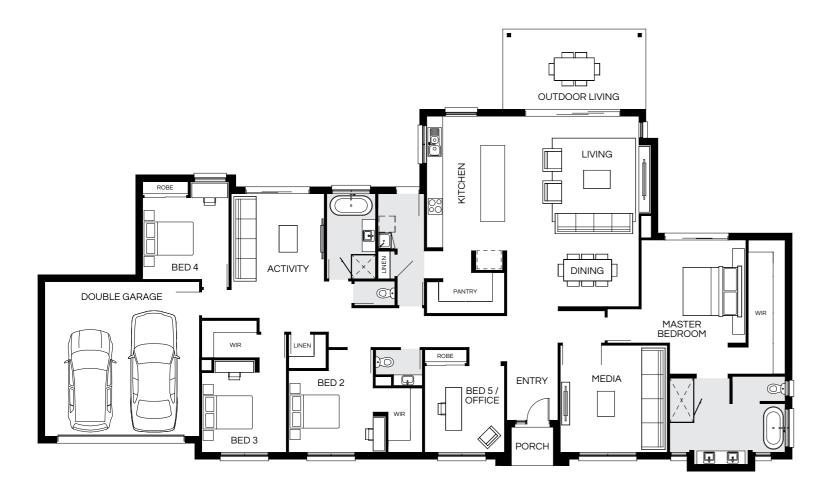

### **Madrid Series**

Featuring a modern kitchen with oversized walk in pantry every home chef would love. This spacious single storey family home has four bedrooms including generous master suite, two living spaces and a double garage, perfectly designed for a 12.5m+ lot width.