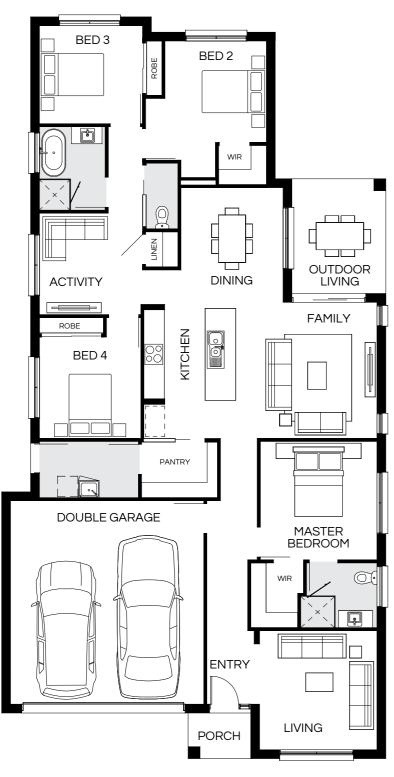

Floorplan and lot width based on Designer facade. Floorplan is NCC 2022\* compliant\*, indicative only, conceptual in nature and subject to change without notice. Floorplan may depict features and/or other products which are not included in the house design, not included in the house price and/or not available from Coral Homes. All measurements are in millimeters unless otherwise stated. Floorplan measurements are approximate and are not to scale. Lot width is a guide only and may change due to developer covenants and Local Authority guidelines. For more information about terms & conditions, see the "Important Information" on (page 1).

\*See NCC Qualification in "Important Information" (page 1).

| ROBE        | ROBE    |                          | •       |
|-------------|---------|--------------------------|---------|
| BED 3       | BED 4   | OUTDOOR                  |         |
|             | LINEN   | FAMILY                   |         |
| BED 2       | KITCHEN | DINING                   |         |
|             | PANTRY  |                          |         |
| DOUBLE GARA | GE      | LIVING                   | _       |
|             |         | WIR                      |         |
|             |         | MASTE<br>BEDROC<br>ENTRY | R<br>DM |
|             | PO      | RCH                      |         |