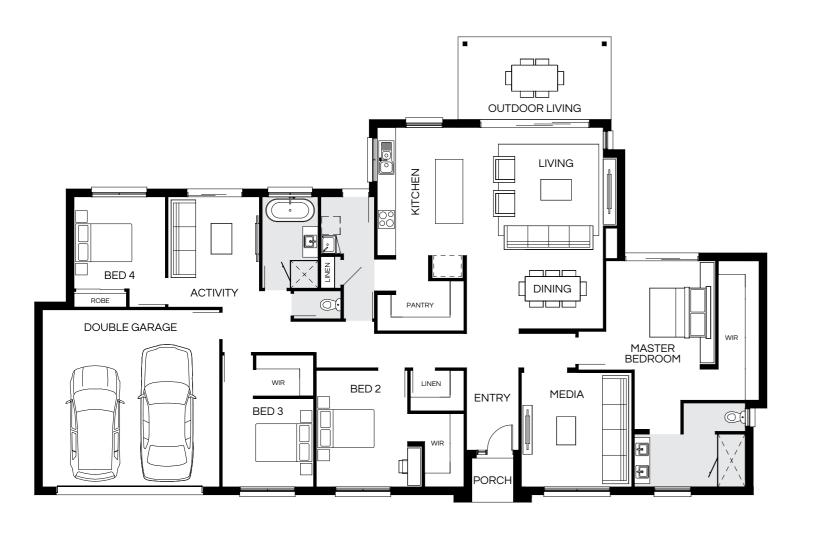

|             | Lot width    | 15.5m+             |

# Santorini Facades

14m+ Lot Width















Facade images shown are indicative only, conceptual in nature and subject to change. Facade images are to be used as a guide, may depict non-standard items and may not be house specific. Please obtain house specific drawings from your New Home Consultant to assist you in making your facade choice.

130



# **Highlands Series**

A contemporary take on acreage living, the Highlands Series is a collection of spacious single-storey home designs built for wider blocks of land. With a large alfresco area and three main living spaces, the Highlands Series floorplans have an open-plan flow that brings the outside in.











# Highlands 256N

# Highlands 281N

4 🕮 | 3 🖨 | 2.5 🚔 | 2 😂







| Master Bed | 3580 x 3600 | Activity | 3620 x 3000 | Outdoor | 2700 x 5000 | House Length | 14.955m                        |
|------------|-------------|----------|-------------|---------|-------------|--------------|--------------------------------|
| Bed 2      | 3820 x 3000 | Dining   | 2770 x 4480 |         |             | House Width  | 23.92m                         |
| Bed 3      | 2900 x 3000 | Living   | 3820 x 4590 |         |             | House Area   | 256.77m <sup>2</sup> (27.64sq) |
| Bed 4      | 3020 x 3000 | Media    | 3750 x 3620 |         |             | Lot width    | 28m+                           |

| Master Bed | 3880 x 3780 | Activity | 3820 x 3770 | Outdoor | 2900 x 5200 | House Length | 16.145m                        |
|------------|-------------|----------|