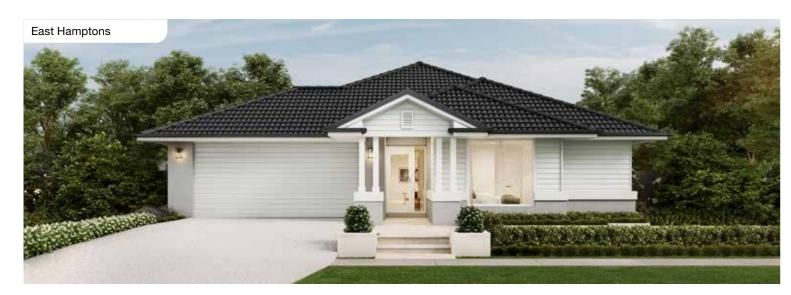

### **Burwood Series**

Designed to fit comfortably on a narrow lot, the Burwood S Series is a three bedroom, single storey home perfect for inner city living and first home buyers. This home is suitable for land with frontage 9m or wider and doesn't compromise on quality – despite its compact design.

### **Burwood Facades**

4 🕮 | 1 🖨 | 2 🚔 | 1 😂

9m⁺ Lot Width

| Master Bed | 3450 x 3230 | Dining | 3035 x 3090 | Outdoor | 3280 x 2750 | House Length | 20.90m             |
|------------|-------------|--------|-------------|---------|-------------|--------------|--------------------|
| Bed 2      | 2850 x 3230 | Living | 3210 x 3640 |         |             | House Width  | 76.90m             |
| Bed 3      | 2850 x 3030 |        |             |         |             | House Area   | 148.39m² (15.97sq) |
| Bed 4      | 2850 x 2840 |        |             |         |             | Lot width    | 9.0m+              |