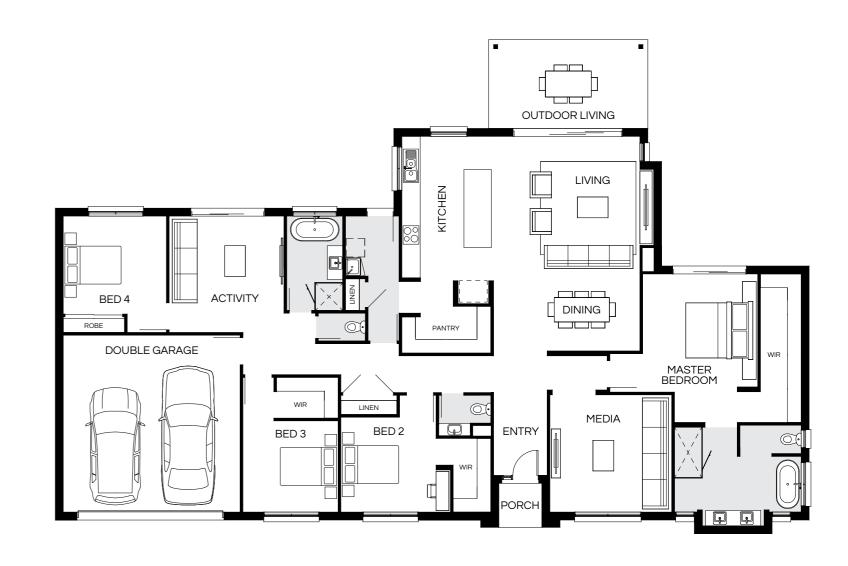

|             | Lot width    | 15.5m+             |

# Santorini Facades

14m+ Lot Width















Facade images shown are indicative only, conceptual in nature and subject to change. Facade images are to be used as a guide, may depict non-standard items and may not be house specific. Please obtain house specific drawings from your New Home Consultant to assist you in making your facade choice.

130



# **Highlands Series**

A contemporary take on acreage living, the Highlands Series is a collection of spacious single-storey home designs built for wider blocks of land. With a large alfresco area and three main living spaces, the Highlands Series floorplans have an open-plan flow that brings the outside in.











# Highlands 256N

# Highlands 281N

4 🕮 | 3 🖨 | 2.5 🚔 | 2 😂







| Master Bed | 3580 x 3600 | Activity | 3620 x 3000 | Outdoor | 2700 x 5000 | House Length | 14.955m                        |
|------------|-------------|----------|-------------|---------|-------------|--------------|--------------------------------|
| Bed 2      | 3820 x 3000 | Dining   | 2770 x 4480 |         |             | House Width  | 23.92m                         |
| Bed 3      | 2900 x 3000 | Living   | 3820 x 4590 |         |             | House Area   | 256.77m <sup>2</sup> (27.64sq) |
| Bed 4      | 3020 x 3000 | Media    | 3750 x 3620 |         |             | Lot width    | 28m+                           |

| Master Bed | 3880 x 3780 | Activity | 3820 x 3770 | Outdoor | 2900 x 5200 | House Length | 16.145m                        |
|------------|-------------|----------|--