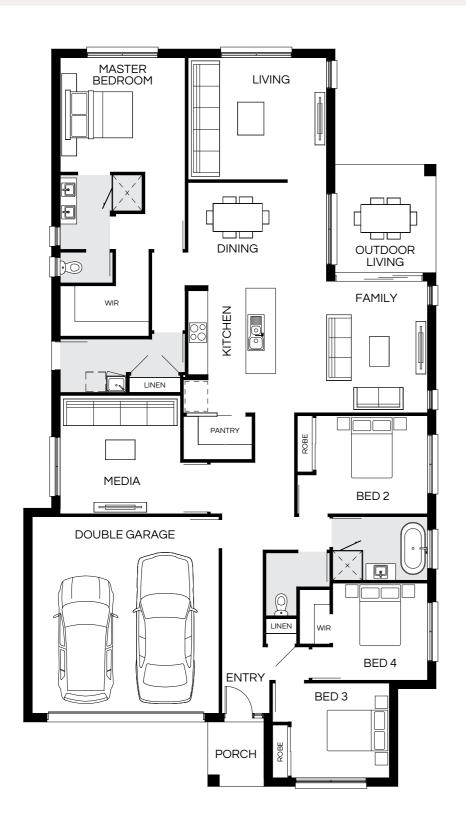

Floorplan and lot width based on Designer facade. Floorplan is NCC 2022\* compliant\*, indicative only, conceptual in nature and subject to change without notice. Floorplan may depict features and/or other products which are not included in the house design, not included in the house price and/or not available from Coral Homes. All measurements are in millimeters unless otherwise stated. Floorplan measurements are approximate and are not to scale. Lot width is a guide only and may change due to developer covenants and Local Authority guidelines. For more information about terms & conditions, see the "Important Information" on (page 1).

\*See NCC Qualification in "Important Information" (page 1).

| ROBE        | ROBE    |                          | •       |
|-------------|---------|--------------------------|---------|
| BED 3       | BED 4   | OUTDOOR                  |         |
|             | LINEN   | FAMILY                   |         |
| BED 2       | KITCHEN | DINING                   |         |
|             | PANTRY  |                          |         |
| DOUBLE GARA | GE      | LIVING                   | _       |
|             |         | WIR                      |         |
|             |         | MASTE<br>BEDROC<br>ENTRY | R<br>DM |
|             | PO      | RCH                      |         |