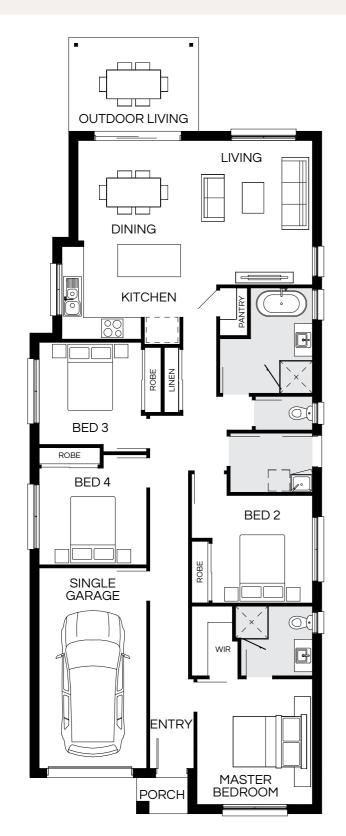

### **Madrid Series**

Featuring a modern kitchen with oversized walk in pantry every home chef would love. This spacious single storey family home has four bedrooms including generous master suite, two living spaces and a double garage, perfectly designed for a 12.5m+ lot width.

#### Madrid 207N

4 🕮 2 🖨 2 🖨 2 😂

| Master Bed | 3400 x 3400 | Activity | 3220 x 3510 | Outdoor | 3090 x 3020 | House Length | 19.34m                         |
|------------|-------------|----------|-------------|---------|-------------|--------------|--------------------------------|
| Bed 2      | 3000 x 3140 | Dining   | 3630 x 3760 |         |             | House Width  | 11.19m                         |
| Bed 3      | 3020 x 3140 | Living   | 3890 x 4000 |         |             | House Area   | 197.55m <sup>2</sup> (21.26sq) |
| Bed 4      | 3020 x 2860 |          |             |         |             | Lot width    | 12.5m+                         |