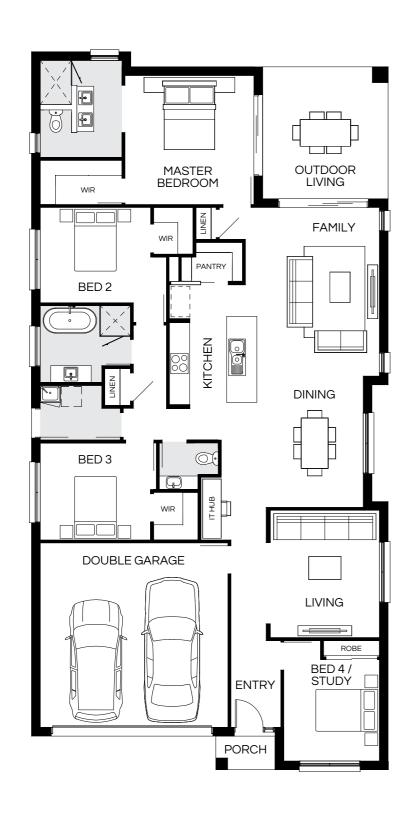

## Capri Series

The popular Capri Series is designed to fit neatly on a 12m+ lot width, without compromising on functional features. The open-plan kitchen, dining and living area is the perfect space for family to spend time together, while four bedrooms (in most plans) and a separate living space creates a private sanctuary. Select from 9 flexible floorplans and multiple facades.

## Capri 191N

4 🕮 | 2 🖨 | 2 🖨 | 2 😂

| Master Bed | 3500 x 3350 | Dining | 3250 x 3280 | Outdoor | 3470 x 3580 | House Length | 18.94m                         |
|------------|-------------|--------|-------------|---------|-------------|--------------|--------------------------------|
| Bed 2      | 2800 x 3140 | Living | 4200 x 4010 |         |             | House Width  | 11.14m                         |
| Bed 3      | 2800 x 3140 |        |             |         |             | House Area   | 180.37m <sup>2</sup> (19.42sq) |
| Bed 4      | 2800 x 3000 |        |             |         |             | Lot width    | 12.5m+                         |

| Master Bed | 3350 x 3400 | Dining | 3000 x 3310 | Outdoor | 2970 x 3070 | House Length | 19.28m                         |
|------------|-------------|--------|-------------|---------|-------------|--------------|--------------------------------|
| Bed 2      | 3000 x 3140 | Family | 3430 x 4250 |         |             | House Width  | 11.29m                         |
| Bed 3      | 3000 x 3140 | Living | 3450 x 3590 |         |             | House Area   | 191.52m <sup>2</sup> (20.62sq) |
| Bed 4      | 2900 x 2910 |        |             |         |             | Lot width    | 12.5m+                         |