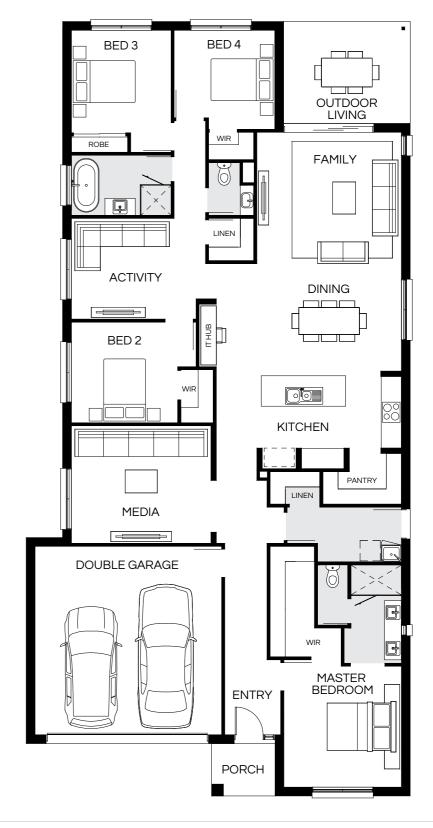

#### Madrid 216N

4 🕮 2 🖨 2 🖨 2 😂

| Master Bed | 3500 x 3500 | Activity | 3010 x 4050 | Outdoor | 2920 x 3350 | House Length | 19.99m                         |
|------------|-------------|----------|-------------|---------|-------------|--------------|--------------------------------|
| Bed 2      | 2900 x 3230 | Dining   | 2810 x 4820 |         |             | House Width  | 11.39m                         |
| Bed 3      | 2850 x 2935 | Living   | 3500 x 4820 |         |             | House Area   | 209.26m <sup>2</sup> (22.53sq) |
| Bed 4      | 2850 x 2935 |          |             |         |             | Lot width    | 12.5m+                         |