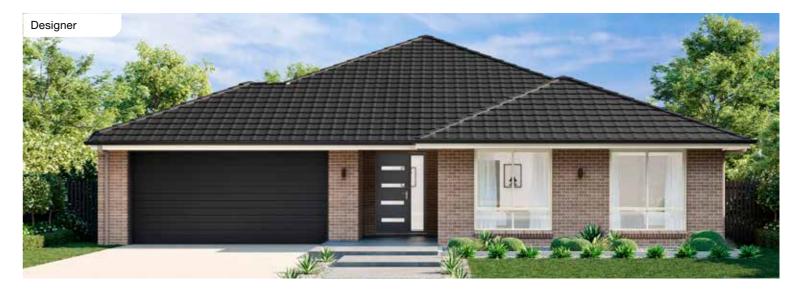

### **Burwood Series**

Designed to fit comfortably on a narrow lot, the Burwood S Series is a three bedroom, single storey home perfect for inner city living and first home buyers. This home is suitable for land with frontage 9m or wider and doesn't compromise on quality – despite its compact design.

### Burwood 127N

| Master Bed | 3470 x 3230 | Dining | 3040 x 3090 | Outdoor | 2890 x 2870 | House Length | 17.90m             |
|------------|-------------|--------|-------------|---------|-------------|--------------|--------------------|
| Bed 2      | 2700 x 3030 | Living | 2820 x 3520 |         |             | House Width  | 76.90m             |
| Bed 3      | 2850 x 2840 |        |             |         |             | House Area   | 127.24m² (13.70sq) |
|            |             |        |             |         |             | Lot width    | 9.0m+              |