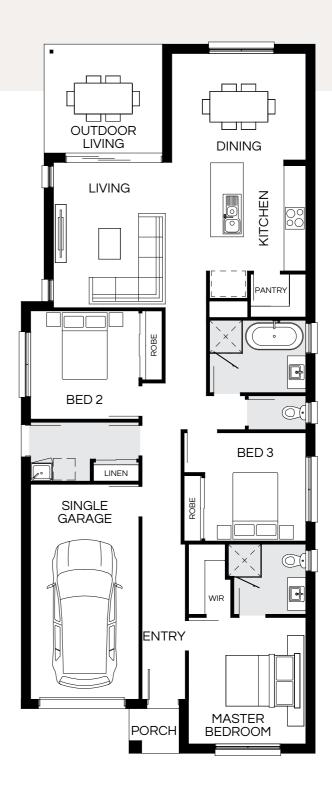

### Burwood 127N

| Master Bed | 3470 x 3230 | Dining | 3040 x 3090 | Outdoor | 2890 x 2870 | House Length | 17.90m             |
|------------|-------------|--------|-------------|---------|-------------|--------------|--------------------|
| Bed 2      | 2700 x 3030 | Living | 2820 x 3520 |         |             | House Width  | 76.90m             |
| Bed 3      | 2850 x 2840 |        |             |         |             | House Area   | 127.24m² (13.70sq) |
|            |             |        |             |         |             | Lot width    | 9.0m+              |