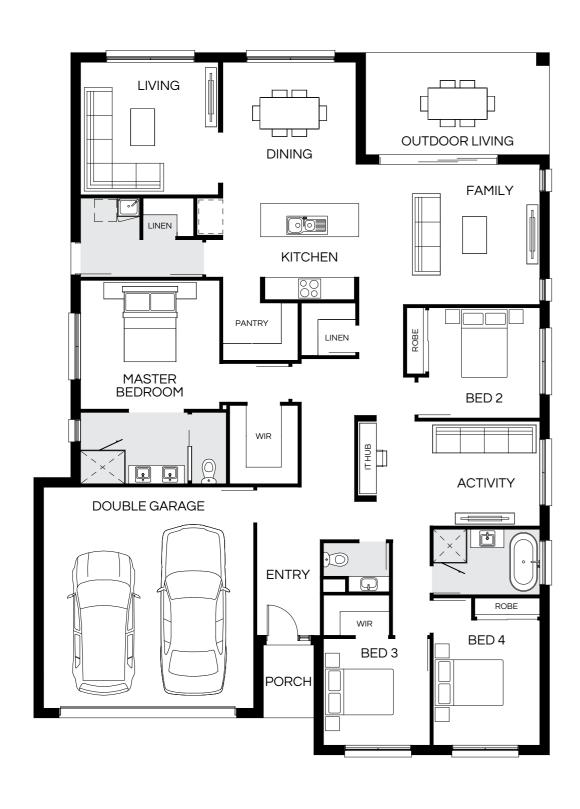

## Lagos Series

These four-bedroom homes are created for families that enjoy both open-plan living and private spaces to retreat. The kid's activity room and bedrooms are located in one section of the home, while the master sits on the opposite side. Enjoy little luxuries such as a walk-in pantry, multiple linen cupboards, a walk-in master robe and double vanity in the ensuite.

## Lagos 245N

4 🕮 3 🖨 2.5 🗐 2 😂

## Lagos 255N

4 🕮 | 3 🖨 | 2.5 🚔 | 2 😂

| Master Bed | 3500 x 3780 | Activity | 2850 x 4430 | Outdoor | 2760 x 4970 | House Length | 18.99m                         |
|------------|-------------|----------|-------------|---------|-------------|--------------|--------------------------------|
| Bed 2      | 3000 x 3020 | Dining   | 3830 x 3620 |         |             | House Width  | 13.94m                         |
| Bed 3      | 2900 x 2900 | Family   | 3810 x 4910 |         |             | House Area   | 245.66m <sup>2</sup> (26.44sq) |
| Bed 4      | 3400 x 2900 | Living   | 3605 x 3745 |         |             | Lot width    | 15m+                           |

Floorplan and lot width based on Designer facade. Floorplan is NCC 2022# compliant#, indicative only, conceptual in nature and subject to change without notice. Floorplan may depict features and/or other products which are not included in the house design, not included in the house price and/or not available from Coral Homes. All measurements are in millimeters unless otherwise stated. Floorplan measurements are approximate and are not to scale. Lot width is a guide only and may change due to developer covenants and Local Authority guidelines. For more information about terms & conditions, see the "Important Information" on (page 1).

#See NCC Qualification in "Important Information" (page 1).

| LIVING            | DINING        | OUTDOOR LIVING |
|-------------------|---------------|----------------|
| LINEN             | KITCHEN       | FAMILY         |
| MASTER<br>BEDROOM | PANTRY        | BED 2          |
| DOUBLE GARAGE     | WIR BOHL      | ACTIVITY       |
|                   | ENTRY WIR BED | ROBE BED 4     |