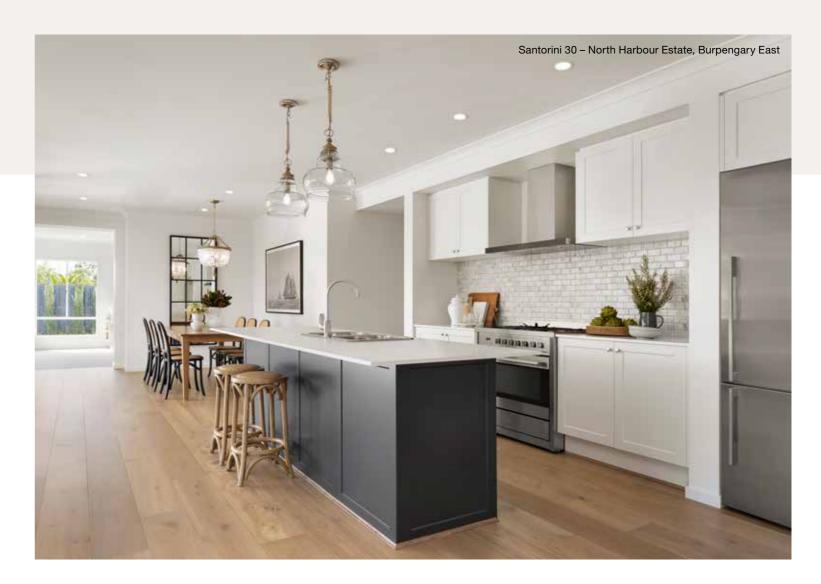

q) |
| Bed 4      | 3100 x 3000 | Living   | 3700 x 4000 |         |             | Lot width    | 13.5m+             |

### Santorini 252N

4 🕮 | 4 🖨 | 2.5 🚔 | 2 😂



| Master Bed | 3500 x 4520 | Activity | 3010 x 3470 | Media   | 4220 x 3380 | House Length | 22.14m                         |
|------------|-------------|----------|-------------|---------|-------------|--------------|--------------------------------|
| Bed 2      | 3520 x 2920 | Dining   | 3930 x 3680 | Outdoor | 4240 x 3740 | House Width  | 12.79m                         |
| Bed 3      | 3000 x 3000 | Family   | 4000 x 5520 |         |             | House Area   | 252.20m <sup>2</sup> (27.15sq) |
| Bed 4      | 3000 x 3140 | Living   | 3700 x 3480 |         |             | Lot width    | 14m+                           |









### Santorini 269N

### Santorini 286N

4 🕮 | 4 🖨 | 2.5 🚔 | 2 😂

#### 4 🚍 | 4 😭 | 2.5 🚔 | 2 €



| Master Bed | 3700 x 4620 | Activity | 3290 x 3420 | Media   | 4300 x 3700 | House Length | 22.92m                         |
|------------|-------------|----------|-------------|---------|-------------|--------------|--------------------------------|
| Bed 2      | 3600 x 3000 | Dining   | 4235 x 4080 | Outdoor | 4240 x 3240 | House Width  | 13.29m                         |
| Bed 3      | 3100 x 3000 | Family   | 4300 x 5870 |         |             | House Area   | 269.56m <sup>2</sup> (29.02sq) |
| Bed 4      | 3100 x 3140 | Living   | 3900 x 3970 |         |             | Lot width    | 14.5m+                         |

Floorplan and lot width based on Designer facade. Floorplan is NCC