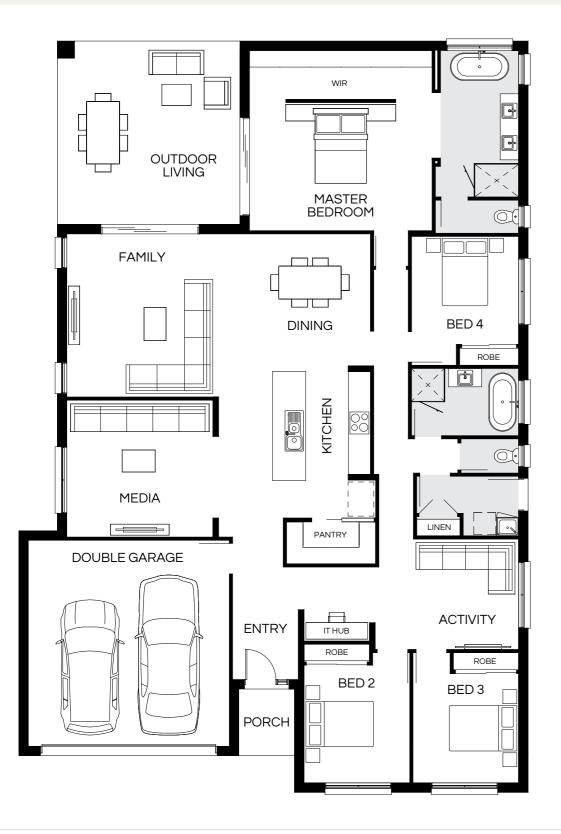

## Capri Series

The popular Capri Series is designed to fit neatly on a 12m+ lot width, without compromising on functional features. The open-plan kitchen, dining and living area is the perfect space for family to spend time together, while four bedrooms (in most plans) and a separate living space creates a private sanctuary. Select from 9 flexible floorplans and multiple facades.

| Master Bed | 3350 x 3400 | Dining | 3000 x 3310 | Outdoor | 2970 x 3070 | House Length | 19.28m                         |
|------------|-------------|--------|-------------|---------|-------------|--------------|--------------------------------|
| Bed 2      | 3000 x 3140 | Family | 3430 x 4250 |         |             | House Width  | 11.29m                         |
| Bed 3      | 3000 x 3140 | Living | 3450 x 3590 |         |             | House Area   | 191.52m <sup>2</sup> (20.62sq) |
| Bed 4      | 2900 x 2910 |        |             |         |             | Lot width    | 12.5m+                         |

Floorplan and lot width based on Designer facade. Floorplan is NCC 2022\* compliant\*, indicative only, conceptual in nature and subject to change without notice. Floorplan may depict features and/or other products which are not included in the house design, not included in the house price and/or not available from Coral Homes. All measurements are in millimeters unless otherwise stated. Floorplan measurements are approximate and are not to scale. Lot width is a guide only and may change due to developer covenants and Local Authority guidelines. For more information about terms & conditions, see the "Important Information" on (page 1).