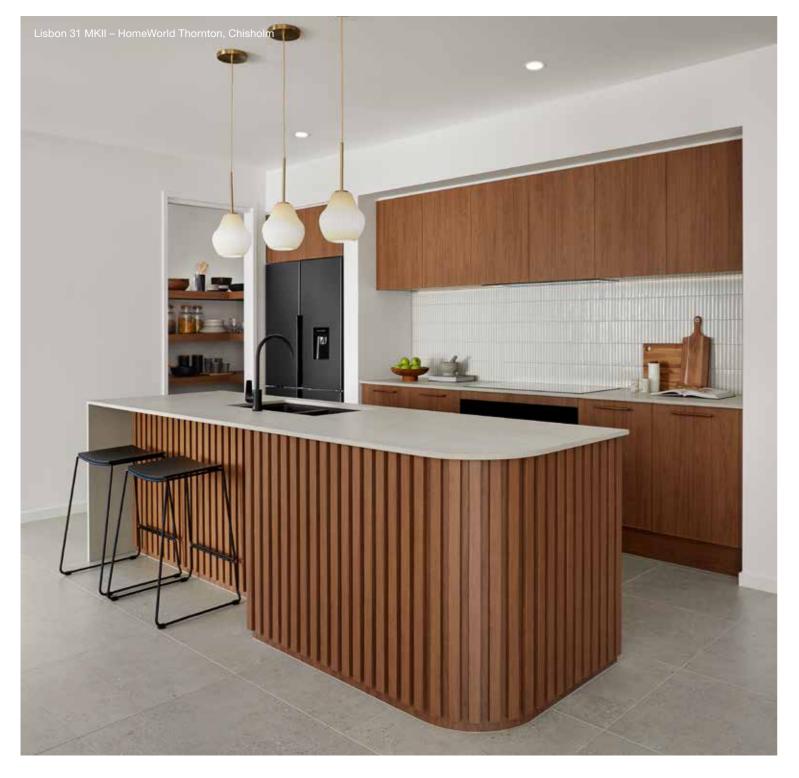

## Lisbon Series

A crowd favourite, this single-storey home is cleverly designed to fit four living spaces, four bedrooms and two bathrooms. The open-plan kitchen is adjacent to the dining and family spaces, as well as the outdoor alfresco space. The kitchen of a Lisbon Series home features an island and walk-in pantry, making family entertaining easy.