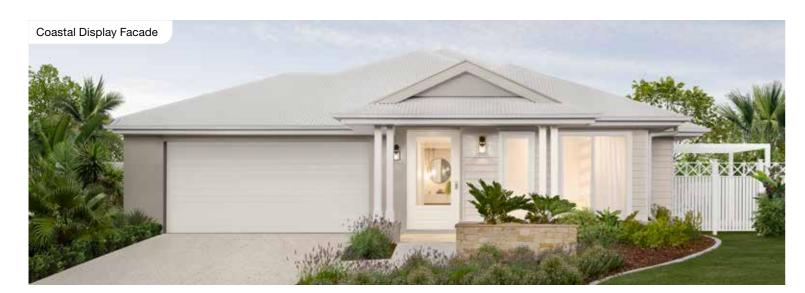

### **Burwood Facades**

4 🕮 | 1 🖨 | 2 🚔 | 1 😂

9m⁺ Lot Width

| Master Bed | 3450 x 3230 | Dining | 3035 x 3090 | Outdoor | 3280 x 2750 | House Length | 20.90m             |
|------------|-------------|--------|-------------|---------|-------------|--------------|--------------------|
| Bed 2      | 2850 x 3230 | Living | 3210 x 3640 |         |             | House Width  | 76.90m             |
| Bed 3      | 2850 x 3030 |        |             |         |             | House Area   | 148.39m² (15.97sq) |
| Bed 4      | 2850 x 2840 |        |             |         |             | Lot width    | 9.0m+              |

products roximate (page 1). Centro

Facade images shown are indicative only, conceptual in nature and subject to change. Facade images are to be used as a guide, may depict non-standard items and may not be house specific. Please obtain house specific drawings from your New Home Consultant to assist you in making your facade choice.