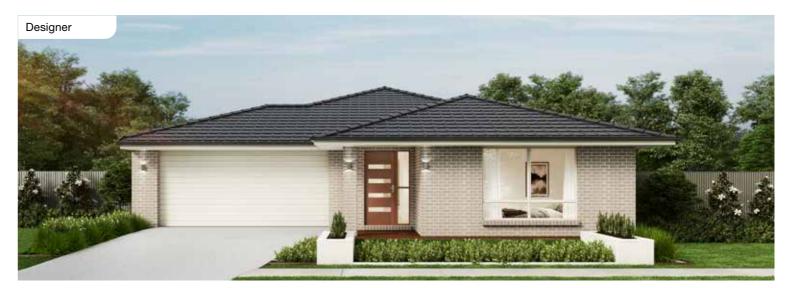

## Capri Series

The popular Capri Series is designed to fit neatly on a 12m+ lot width, without compromising on functional features. The open-plan kitchen, dining and living area is the perfect space for family to spend time together, while four bedrooms (in most plans) and a separate living space creates a private sanctuary. Select from 9 flexible floorplans and multiple facades.

## Capri 191N

4 🕮 | 2 🖨 | 2 🖨 | 2 😂

| Master Bed | 3500 x 3350 | Dining | 3250 x 3280 | Outdoor | 3470 x 3580 | House Length | 18.94m                         |
|------------|-------------|--------|-------------|---------|-------------|--------------|--------------------------------|
| Bed 2      | 2800 x 3140 | Living | 4200 x 4010 |         |             | House Width  | 11.14m                         |
| Bed 3      | 2800 x 3140 |        |             |         |             | House Area   | 180.37m <sup>2</sup> (19.42sq) |
| Bed 4      | 2800 x 3000 |        |             |         |             | Lot width    | 12.5m+                         |