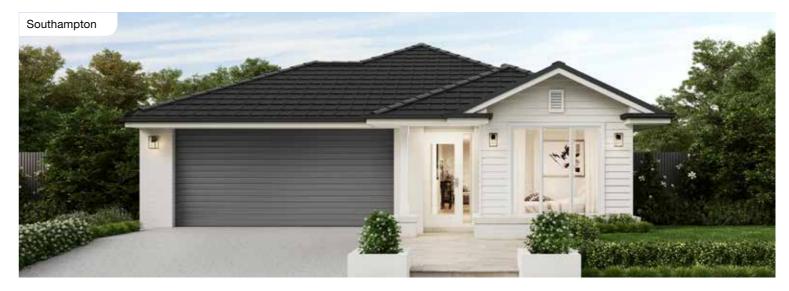

|
|                  | MASTER BEDROOM PORCH |
|                  |                      |

| Master Bed | 3640 x 3580 | Activity | 3100 x 3570 | Outdoor | 3520 x 3870 | House Length | 23.24m                         |
|------------|-------------|----------|-------------|---------|-------------|--------------|--------------------------------|
| Bed 2      | 3200 x 3050 | Dining   | 3770 x 3560 |         |             | House Width  | 11.29m                         |
| Bed 3      | 3100 x 3000 | Family   | 4800 x 4150 |         |             | House Area   | 239.57m <sup>2</sup> (25.79sq) |
| Bed 4      | 3000 x 3000 | Living   | 3800 x 3580 |         |             | Lot width    | 12.5m+                         |

## Capri Facades

12.5m<sup>+</sup> Lot Width















Facade images shown are indicative only, conceptual in nature and subject to change. Facade images are to be used as a guide, may depict non-standard items and may not be house specific. Please obtain house specific drawings from your New Home Consultant to assist you in making your facade choice.

18

## Grange Series

The Grange Series ticks all of the boxes for a family home. Featuring four bedrooms and multiple living areas plus an outdoor space, the compact yet spacious proportions will surely impress. Available in a wide range of floorplans and facades.









## Grange 191N

4 🕮 | 2 🖨 | 2 🖨 | 2 😂

## Grange 196N

4 🕮 | 2 🖨 | 2 🚓



| Master Bed | 3350 x 3300 | Dining | 3240 x 3470 | Outdoor | 2840 x 3110 | House Length | 20.01m                         |
|------------|-----------