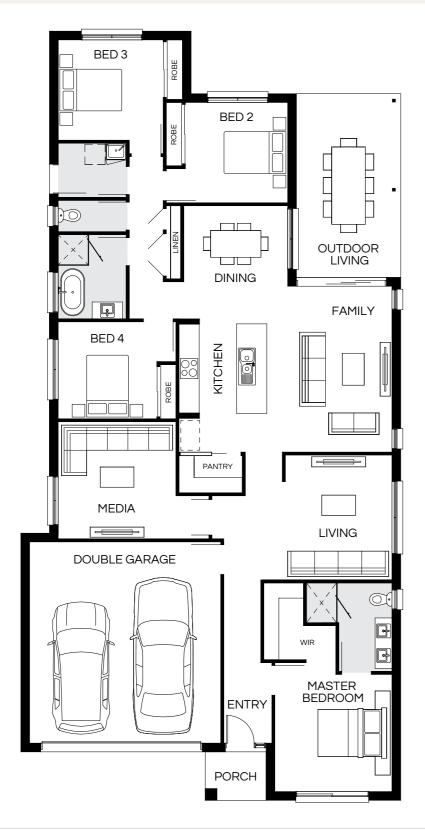

| Master Bed | 3350 x 3400 | Dining | 3000 x 3310 | Outdoor | 2970 x 3070 | House Length | 19.28m                         |
|------------|-------------|--------|-------------|---------|-------------|--------------|--------------------------------|
| Bed 2      | 3000 x 3140 | Family | 3430 x 4250 |         |             | House Width  | 11.29m                         |
| Bed 3      | 3000 x 3140 | Living | 3450 x 3590 |         |             | House Area   | 191.52m <sup>2</sup> (20.62sq) |
| Bed 4      | 2900 x 2910 |        |             |         |             | Lot width    | 12.5m+                         |

## Capri 205N