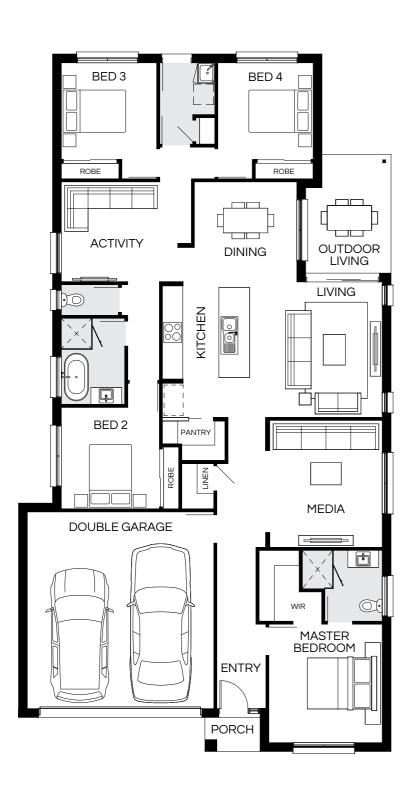

---|-------------|---------|-------------|--------------|--------------------------------|
| Bed 2      | 3000 x 3000 | Living | 4520 x 4370 |         |             | House Width  | 8.10m                          |
| Bed 3      | 3000 x 2850 |        |             |         |             | House Area   | 167.07m <sup>2</sup> (17.98sq) |
| Bed 4      | 2850 x 2800 |        |             |         |             | Lot width    | 10m+                           |

# Pinot Facades

10m⁺ Lot Width









## San Marino Series

Find solace in the San Marino Series with nine flexible floorplans to choose from, along with plenty of designer facades to bring the street appeal. The four-bedroom San Marino home is designed to fit 12m+ lot widths.









## San Marino 199N

## San Marino 211N









| Master Bed | 3500 x 3350 | Activity | 2950 x 3840 | Outdoor | 3490 x 2510 | House Length | 20.50m                         |
|------------|-------------|----------|-------------|---------|-------------|--------------|--------------------------------|
| Bed 2      | 3000 x 2900 | Dining   | 3110 x 3030 |         |             | House Width  | 10.95m                         |
| Bed 3      | 2860 x 2820 | Living   | 4000 x 3910 |         |             | House Area   | 199.81m <sup>2</sup> (21.51sq) |
| Bed 4      | 2860 x 2820 | Media    | 3750 x 3325 |         |             | Lot width    | 12m+                           |

| Floorplan and lot width based on Designer facade. Floorplan is NCC 2022* compliant*, indicative only, conceptual in nature and subject to change without notice. Floo