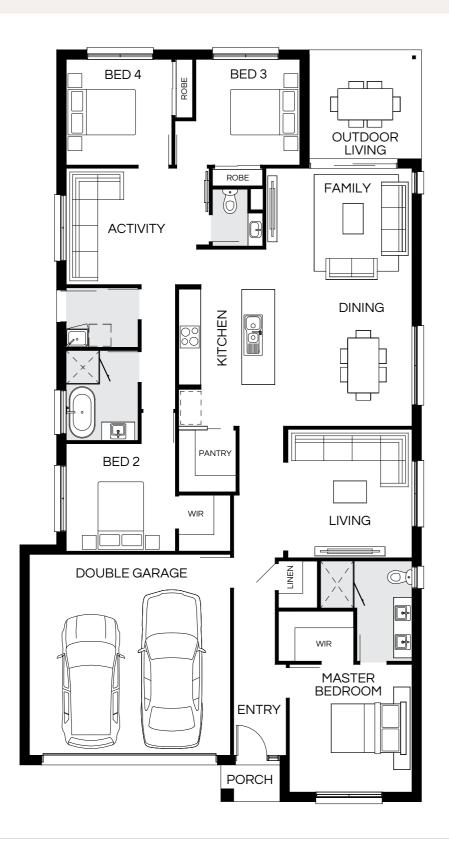

| Master Bed | 3350 x 3400 | Dining | 3000 x 3310 | Outdoor | 2970 x 3070 | House Length | 19.28m                         |
|------------|-------------|--------|-------------|---------|-------------|--------------|--------------------------------|
| Bed 2      | 3000 x 3140 | Family | 3430 x 4250 |         |             | House Width  | 11.29m                         |
| Bed 3      | 3000 x 3140 | Living | 3450 x 3590 |         |             | House Area   | 191.52m <sup>2</sup> (20.62sq) |
| Bed 4      | 2900 x 2910 |        |             |         |             | Lot width    | 12.5m+                         |

## Capri 205N