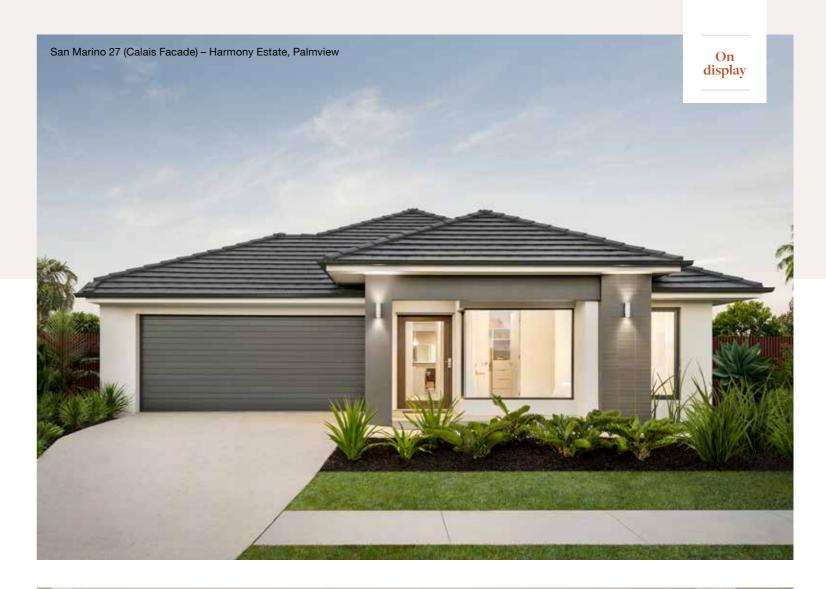

|
|------------|-------------|--------|-------------|---------|-------------|--------------|--------------------------------|
| Bed 2      | 3000 x 3000 | Living | 4520 x 4370 |         |             | House Width  | 8.10m                          |
| Bed 3      | 3000 x 2850 |        |             |         |             | House Area   | 167.07m <sup>2</sup> (17.98sq) |
| Bed 4      | 2850 x 2800 |        |             |         |             | Lot width    | 10m+                           |

# Pinot Facades

10m⁺ Lot Width









## San Marino Series

Find solace in the San Marino Series with nine flexible floorplans to choose from, along with plenty of designer facades to bring the street appeal. The four-bedroom San Marino home is designed to fit 12m+ lot widths.









## San Marino 199N

## San Marino 211N









| Master Bed | 3500 x 3350 | Activity | 2950 x 3840 | Outdoor | 3490 x 2510 | House Length | 20.50m                         |
|------------|-------------|----------|-------------|---------|-------------|--------------|--------------------------------|
| Bed 2      | 3000 x 2900 | Dining   | 3110 x 3030 |         |             | House Width  | 10.95m                         |
| Bed 3      | 2860 x 2820 | Living   | 4000 x 3910 |         |             | House Area   | 199.81m <sup>2</sup> (21.51sq) |
| Bed 4      | 2860 x 2820 | Media    | 3750 x 3325 |         |             | Lot width    | 12m+                           |

| Floorplan and lot width based on Designer facade. Floorplan is NCC 2022* compliant*, indicative only, conceptual in