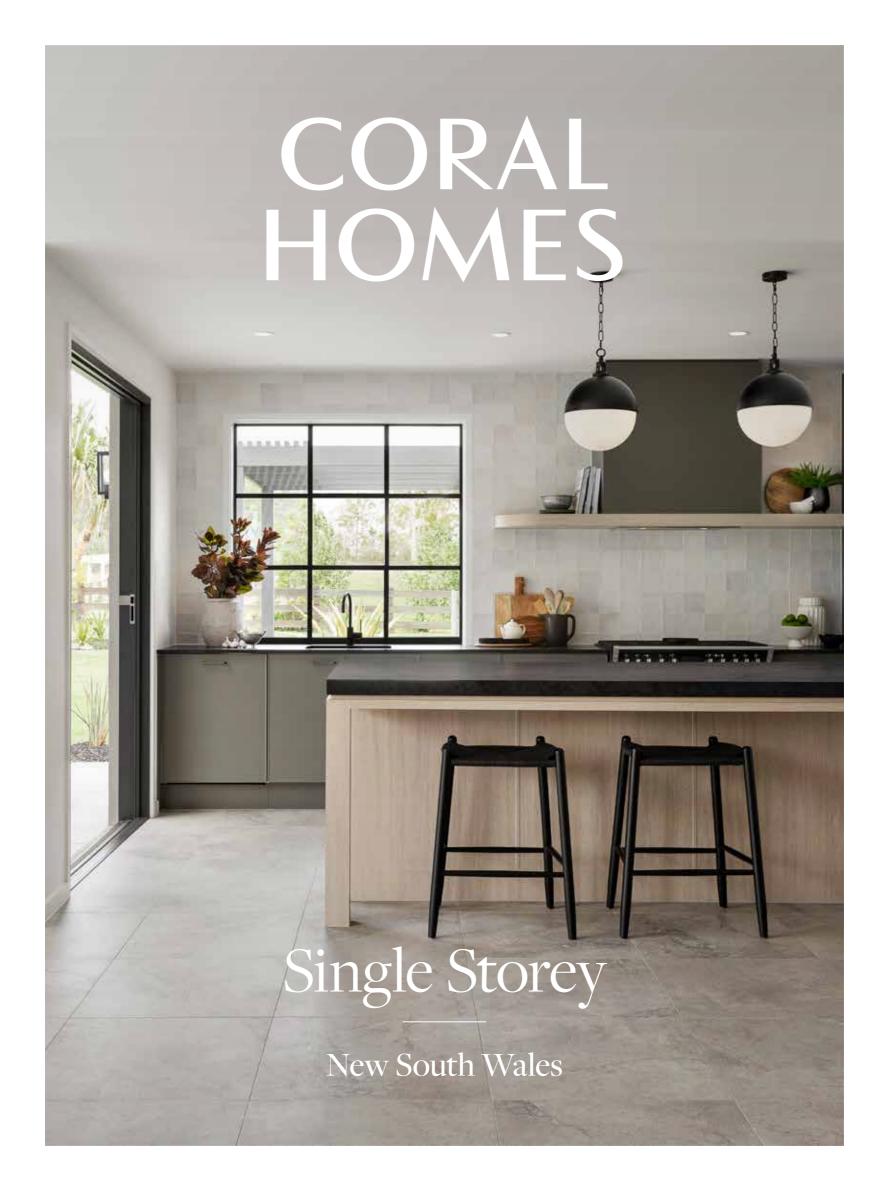

#### Important Information about this guide:

#### **Changes to the National Construciton Code**

The National Construction Code of Australia (NCC) is a performance-based code that sets the minimum requirements in relation to structure, fire safety, accessibility, health and amenity, and sustainability.

**\*NCC Qualification:** NCC requirements relating to 'Energy Efficiency' have not been applied to this brochure and additional costs will apply for Building Sustainability Index (BASIX) compliance for items including **but not limited** to window and door glazing upgrades (Base prices include single glazed clear float to habitable rooms and obscure glass to wet areas).

The NCC 2022 is subject to **ongoing** review and may be updated or changed in the future. Accordingly, the inclus