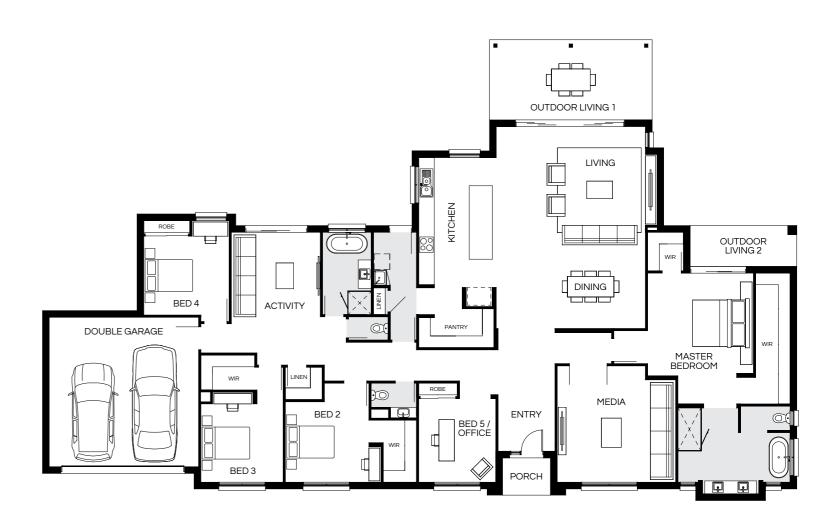

Floorplan and lot width based on Designer facade. Floorplan is NCC 2022\* compliant\*, indicative only, conceptual in nature and subject to change without notice. Floorplan may depict features and/or other products which are not included in the house design, not included in the house price and/or not available from Coral Homes. All measurements are in millimeters unless otherwise stated. Floorplan measurements are approximate and are not to scale. Lot width is a guide only and may change due to developer covenants and Local Authority guidelines. For more information about terms & conditions, see the "Important Information" on (page 1).

\*See NCC Qualification in "Important Information" (page 1).

| ROBE        | ROBE    |                          | •       |
|-------------|---------|--------------------------|---------|
| BED 3       | BED 4   | OUTDOOR                  |         |
|             | LINEN   | FAMILY                   |         |
| BED 2       | KITCHEN | DINING                   |         |
|             | PANTRY  |                          |         |
| DOUBLE GARA | GE      | LIVING                   | _       |
|             |         | WIR                      |         |
|             |         | MASTE<br>BEDROC<br>ENTRY | R<br>DM |
|             | PO      | RCH                      |         |