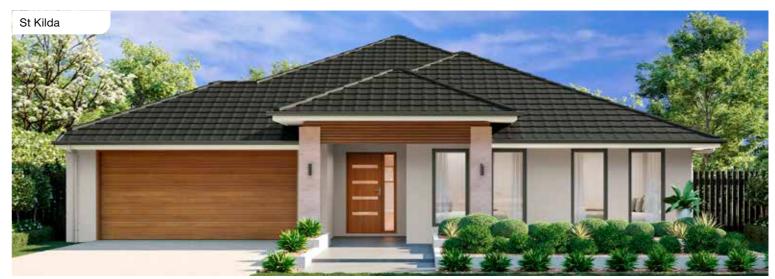

## Capri Series

The popular Capri Series is designed to fit neatly on a 12m+ lot width, without compromising on functional features. The open-plan kitchen, dining and living area is the perfect space for family to spend time together, while four bedrooms (in most plans) and a separate living space creates a private sanctuary. Select from 9 flexible floorplans and multiple facades.

## Capri Facades

12.5m<sup>+</sup> Lot Width

Facade images shown are indicative only, conceptual in nature and subject to change. Facade images are to be used as a guide, may depict non-standard items and may not be house specific. Please obtain house specific drawings from your New Home Consultant to assist you in making your facade choice.