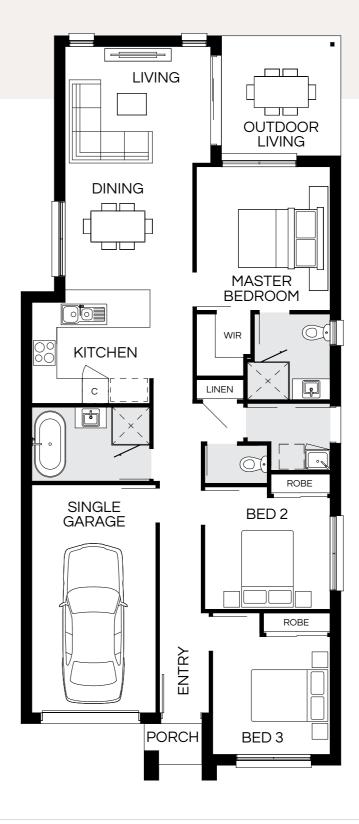

### **Burwood Series**

Designed to fit comfortably on a narrow lot, the Burwood S Series is a three bedroom, single storey home perfect for inner city living and first home buyers. This home is suitable for land with frontage 9m or wider and doesn't compromise on quality – despite its compact design.

### Burwood 127N

| Master Bed | 3470 x 3230 | Dining | 3040 x 3090 | Outdoor | 2890 x 2870 | House Length | 17.90m             |
|------------|-------------|--------|-------------|---------|-------------|--------------|--------------------|
| Bed 2      | 2700 x 3030 | Living | 2820 x 3520 |         |             | House Width  | 76.90m             |
| Bed 3      | 2850 x 2840 |        |             |         |             | House Area   | 127.24m² (13.70sq) |
|            |             |        |             |         |             | Lot width    | 9.0m+              |

### Burwood 148N