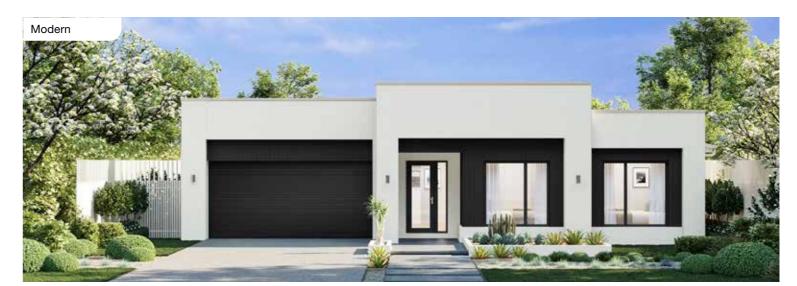

### **Burwood Facades**

4 🕮 | 1 🖨 | 2 🚔 | 1 😂

9m⁺ Lot Width

| Master Bed | 3450 x 3230 | Dining | 3035 x 3090 | Outdoor | 3280 x 2750 | House Length | 20.90m             |
|------------|-------------|--------|-------------|---------|-------------|--------------|--------------------|
| Bed 2      | 2850 x 3230 | Living | 3210 x 3640 |         |             | House Width  | 76.90m             |
| Bed 3      | 2850 x 3030 |        |             |         |             | House Area   | 148.39m² (15.97sq) |
| Bed 4      | 2850 x 2840 |        |             |         |             | Lot width    | 9.0m+              |

products roximate (page 1). Centro

Facade images shown are indicative only, conceptual in nature and subject to change. Facade images are to be used as a guide, may depict non-standard items and may not be house specific. Please obtain house specific drawings from your New Home Consultant to assist you in making your facade choice.