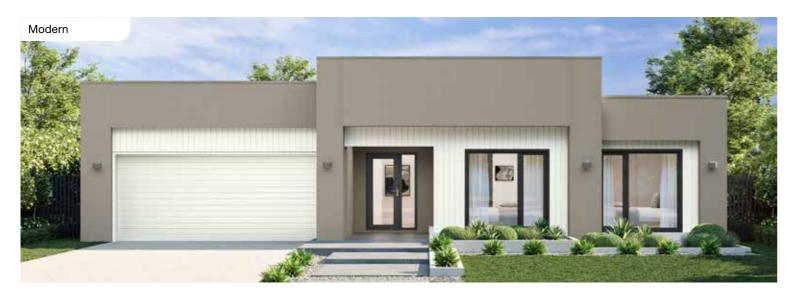

## Capri Series

The popular Capri Series is designed to fit neatly on a 12m+ lot width, without compromising on functional features. The open-plan kitchen, dining and living area is the perfect space for family to spend time together, while four bedrooms (in most plans) and a separate living space creates a private sanctuary. Select from 9 flexible floorplans and multiple facades.

## Capri Facades

12.5m<sup>+</sup> Lot Width

Facade images shown are indicative only, conceptual in nature and subject to change. Facade images are to be used as a guide, may depict non-standard items and may not be house specific. Please obtain house specific drawings from your New Home Consultant to assist you in making your facade choice.