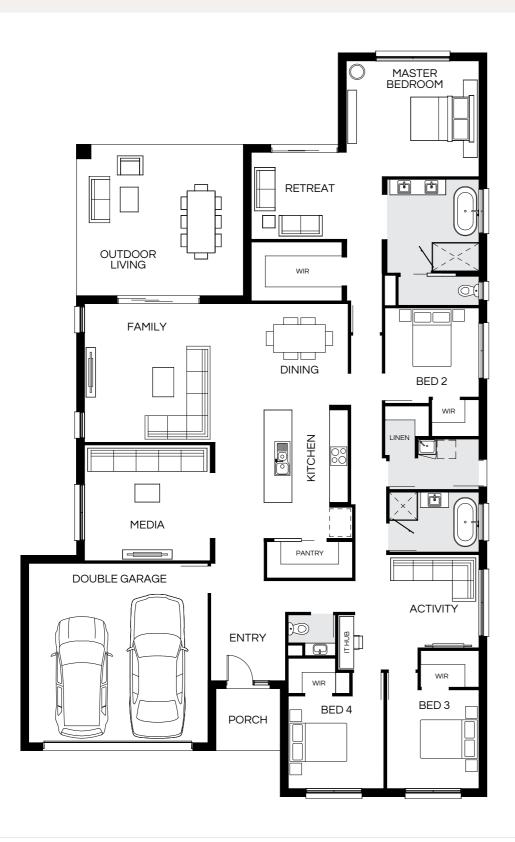

## Grange Series

The Grange Series ticks all of the boxes for a family home. Featuring four bedrooms and multiple living areas plus an outdoor space, the compact yet spacious proportions will surely impress. Available in a wide range of floorplans and facades.

## Grange 216N

4 🕮 | 3 🖨 | 2 🚔 | 2 😂

| Master Bed | 3500 x 3350 | Dining | 3390 x 3000 | Outdoor | 5460 x 2760 | House Length | 22.86m                         |
|------------|-------------|--------|-------------|---------|-------------|--------------|--------------------------------|
| Bed 2      | 3000 x 2900 | Family | 4950 x 3290 |         |             | House Width  | 10.94m                         |
| Bed 3      | 2900 x 3140 | Living | 3730 x 3600 |         |             | House Area   | 216.62m <sup>2</sup> (23.32sq) |
| Bed 4      | 3000 x 2950 | Media  | 3530 x 3520 |         |             | Lot width    | 12m+                           |