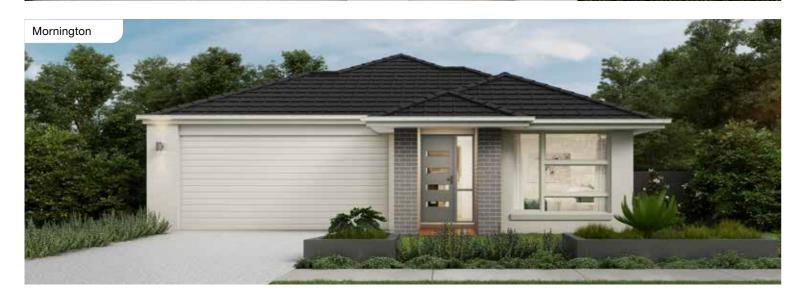

### **Burwood Series**

Designed to fit comfortably on a narrow lot, the Burwood S Series is a three bedroom, single storey home perfect for inner city living and first home buyers. This home is suitable for land with frontage 9m or wider and doesn't compromise on quality – despite its compact design.

### Burwood 127N

| Master Bed | 3470 x 3230 | Dining | 3040 x 3090 | Outdoor | 2890 x 2870 | House Length | 17.90m             |
|------------|-------------|--------|-------------|---------|-------------|--------------|--------------------|
| Bed 2      | 2700 x 3030 | Living | 2820 x 3520 |         |             | House Width  | 76.90m             |
| Bed 3      | 2850 x 2840 |        |             |         |             | House Area   | 127.24m² (13.70sq) |
|            |             |        |             |         |             | Lot width    | 9.0m+              |