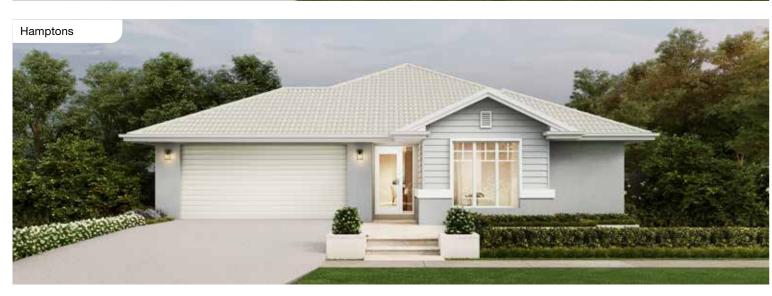

### **Burwood Series**

Designed to fit comfortably on a narrow lot, the Burwood S Series is a three bedroom, single storey home perfect for inner city living and first home buyers. This home is suitable for land with frontage 9m or wider and doesn't compromise on quality – despite its compact design.

### **Burwood Facades**

4 🕮 | 1 🖨 | 2 🚔 | 1 😂

9m⁺ Lot Width

| Master Bed | 3450 x 3230 | Dining | 3035 x 3090 | Outdoor | 3280 x 2750 | House Length | 20.90m             |
|------------|-------------|--------|-------------|---------|-------------|--------------|--------------------|
| Bed 2      | 2850 x 3230 | Living | 3210 x 3640 |         |             | House Width  | 76.90m             |
| Bed 3      | 2850 x 3030 |        |             |         |             | House Area   | 148.39m² (15.97sq) |
| Bed 4      | 2850 x 2840 |        |             |         |             | Lot width    | 9.0m+              |