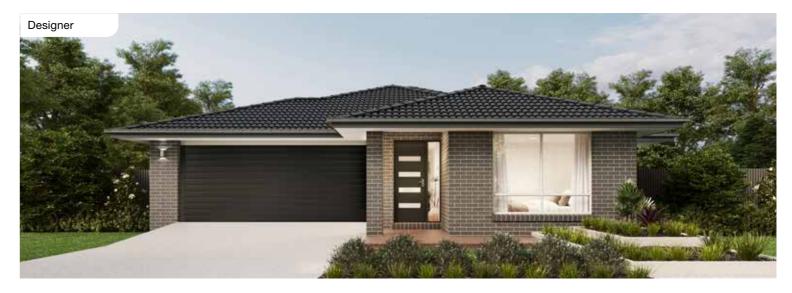

### **Burwood Facades**

4 🕮 | 1 🖨 | 2 🚔 | 1 😂

9m⁺ Lot Width

| Master Bed | 3450 x 3230 | Dining | 3035 x 3090 | Outdoor | 3280 x 2750 | House Length | 20.90m             |
|------------|-------------|--------|-------------|---------|-------------|--------------|--------------------|
| Bed 2      | 2850 x 3230 | Living | 3210 x 3640 |         |             | House Width  | 76.90m             |
| Bed 3      | 2850 x 3030 |        |             |         |             | House Area   | 148.39m² (15.97sq) |
| Bed 4      | 2850 x 2840 |        |             |         |             | Lot width    | 9.0m+              |

products roximate (page 1). Centro

Facade images shown are indicative only, conceptual in nature and subject to change. Facade images are to be used as a guide, may depict non-standard items and may not be house specific. Please obtain house specific drawings from your New Home Consultant to assist you in making your facade choice.