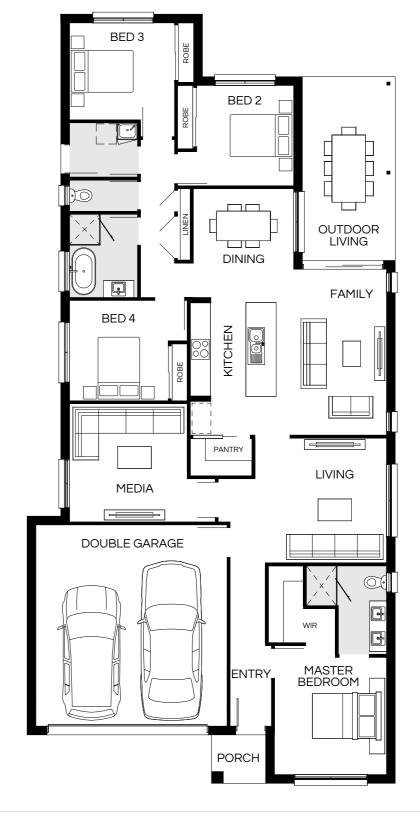

## Lisbon Series

A crowd favourite, this single-storey home is cleverly designed to fit four living spaces, four bedrooms and two bathrooms. The open-plan kitchen is adjacent to the dining and family spaces, as well as the outdoor alfresco space. The kitchen of a Lisbon Series home features an island and walk-in pantry, making family entertaining easy.

#### Lisbon 225N