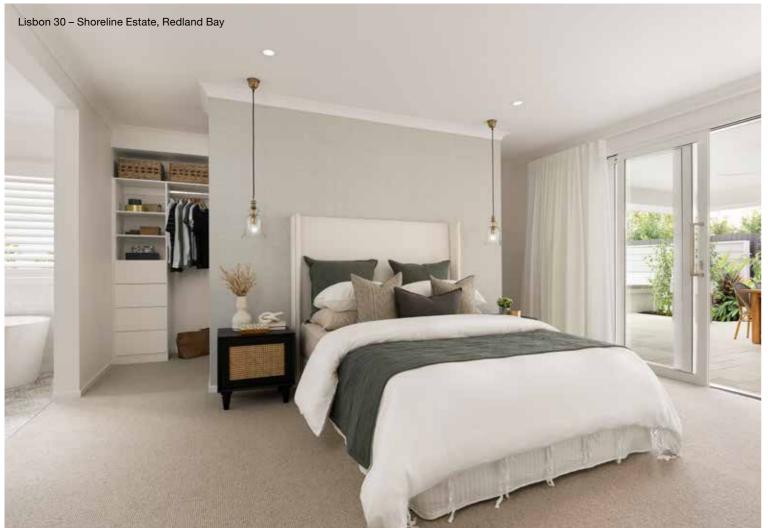

## Lisbon Series

A crowd favourite, this single-storey home is cleverly designed to fit four living spaces, four bedrooms and two bathrooms. The open-plan kitchen is adjacent to the dining and family spaces, as well as the outdoor alfresco space. The kitchen of a Lisbon Series home features an island and walk-in pantry, making family entertaining easy.