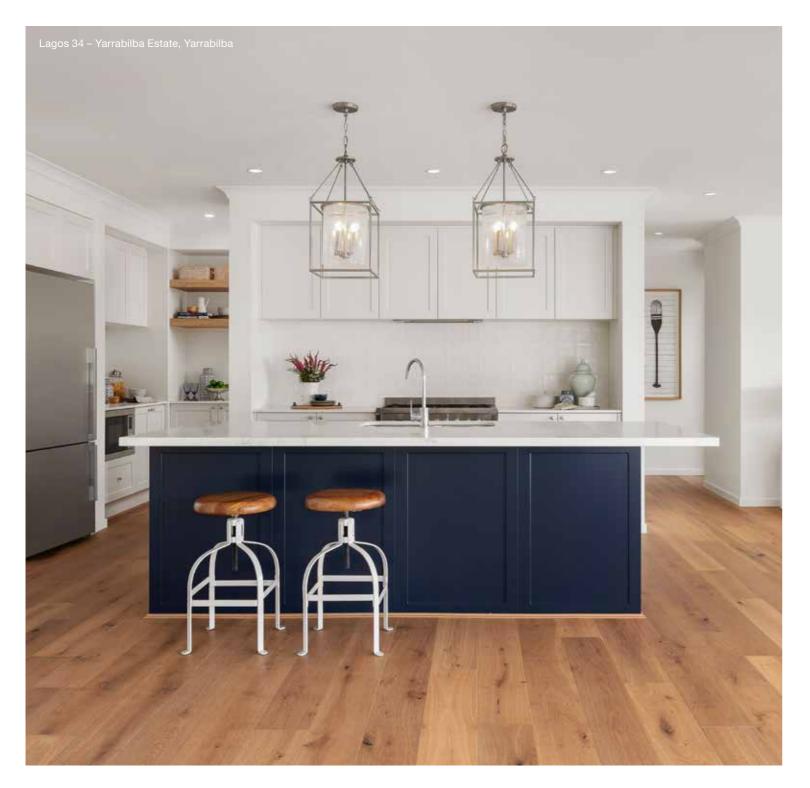

## Lagos Series

These four-bedroom homes are created for families that enjoy both open-plan living and private spaces to retreat. The kid's activity room and bedrooms are located in one section of the home, while the master sits on the opposite side. Enjoy little luxuries such as a walk-in pantry, multiple linen cupboards, a walk-in master robe and double vanity in the ensuite.