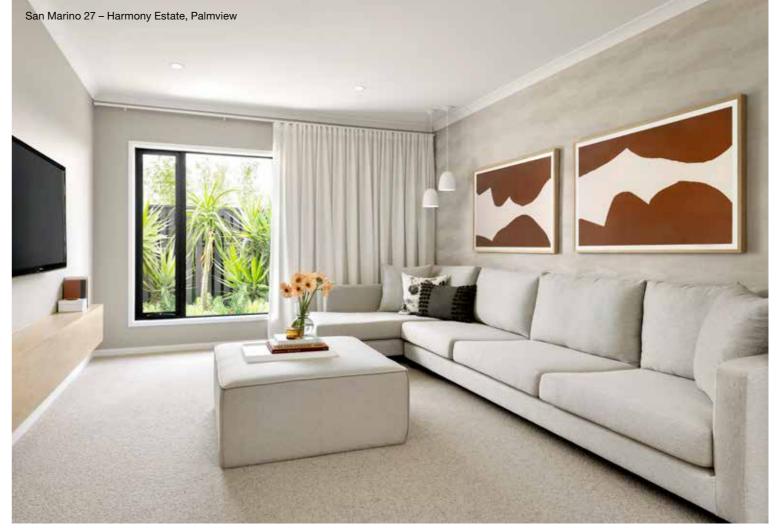

|
|------------|-------------|--------|-------------|---------|-------------|--------------|--------------------------------|
| Bed 2      | 3000 x 3000 | Living | 4520 x 4370 |         |             | House Width  | 8.10m                          |
| Bed 3      | 3000 x 2850 |        |             |         |             | House Area   | 167.07m <sup>2</sup> (17.98sq) |
| Bed 4      | 2850 x 2800 |        |             |         |             | Lot width    | 10m+                           |

# Pinot Facades

10m⁺ Lot Width









## San Marino Series

Find solace in the San Marino Series with nine flexible floorplans to choose from, along with plenty of designer facades to bring the street appeal. The four-bedroom San Marino home is designed to fit 12m+ lot widths.









## San Marino 199N

## San Marino 211N









| Master Bed | 3500 x 3350 | Activity | 2950 x 3840 | Outdoor | 3490 x 2510 | House Length | 20.50m                         |
|------------|-------------|----------|-------------|---------|-------------|--------------|--------------------------------|
| Bed 2      | 3000 x 2900 | Dining   | 3110 x 3030 |         |             | House Width  | 10.95m                         |
| Bed 3      | 2860 x 2820 | Living   | 4000 x 3910 |         |             | House Area   | 199.81m <sup>2</sup> (21.51sq) |
| Bed 4      | 2860 x 2820 | Media    | 3750 x 3325 |         |             | Lot width    | 12m+                           |

| Floorplan and lot width based on Designer facade. Floorplan is NCC 2022* compliant*, indicative only, conceptual in n