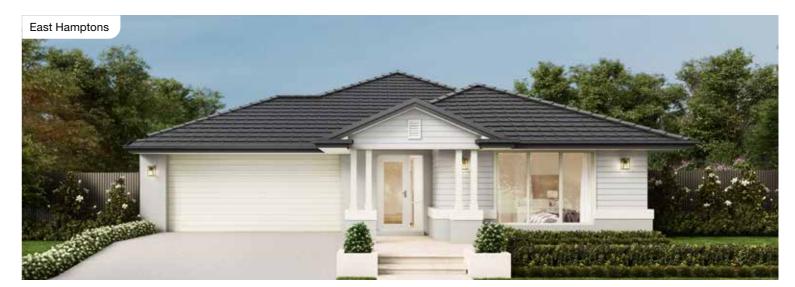

### **Burwood Facades**

4 🕮 | 1 🖨 | 2 🚔 | 1 😂

9m⁺ Lot Width

| Master Bed | 3450 x 3230 | Dining | 3035 x 3090 | Outdoor | 3280 x 2750 | House Length | 20.90m             |
|------------|-------------|--------|-------------|---------|-------------|--------------|--------------------|
| Bed 2      | 2850 x 3230 | Living | 3210 x 3640 |         |             | House Width  | 76.90m             |
| Bed 3      | 2850 x 3030 |        |             |         |             | House Area   | 148.39m² (15.97sq) |
| Bed 4      | 2850 x 2840 |        |             |         |             | Lot width    | 9.0m+              |

products roximate (page 1). Centro

Facade images shown are indicative only, conceptual in nature and subject to change. Facade images are to be used as a guide, may depict non-standard items and may not be house specific. Please obtain house specific drawings from your New Home Consultant to assist you in making your facade choice.