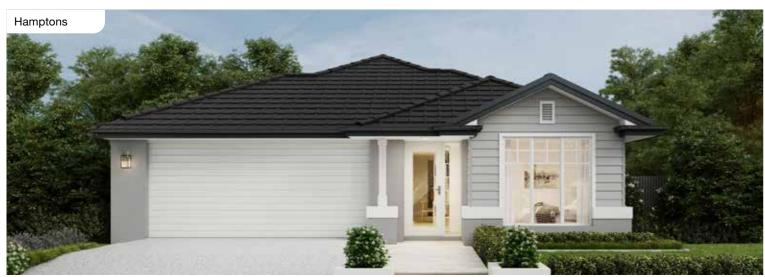

## Lisbon Series

A crowd favourite, this single-storey home is cleverly designed to fit four living spaces, four bedrooms and two bathrooms. The open-plan kitchen is adjacent to the dining and family spaces, as well as the outdoor alfresco space. The kitchen of a Lisbon Series home features an island and walk-in pantry, making family entertaining easy.

## Lisbon Facades

14m+ Lot Width

Facade images shown are indicative only, conceptual in nature and subject to change. Facade images are to be used as a guide, may depict non-standard items and may not be house specific. Please obtain house specific drawings from your New Home Consultant to assist you in making your facade choice.