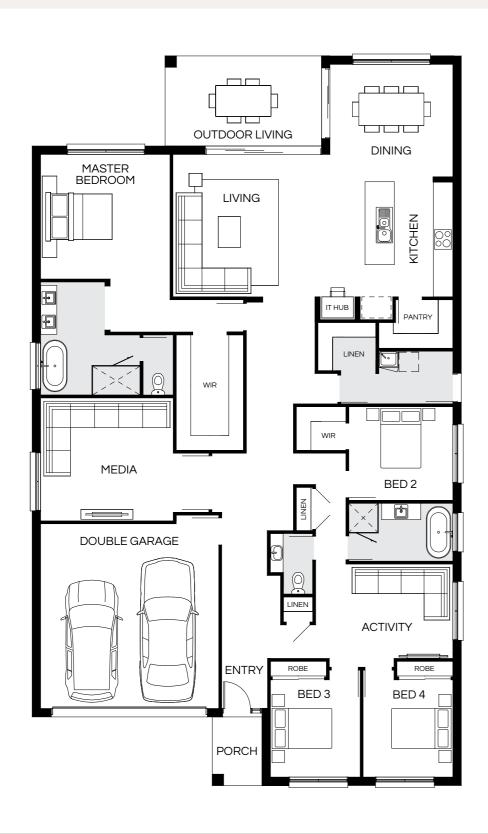

### **Madrid Series**

Featuring a modern kitchen with oversized walk in pantry every home chef would love. This spacious single storey family home has four bedrooms including generous master suite, two living spaces and a double garage, perfectly designed for a 12.5m+ lot width.