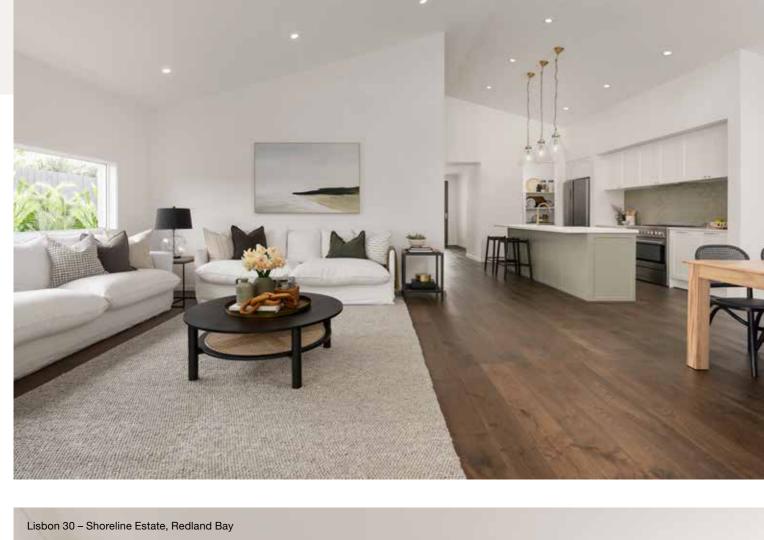

## Lisbon Series

A crowd favourite, this single-storey home is cleverly designed to fit four living spaces, four bedrooms and two bathrooms. The open-plan kitchen is adjacent to the dining and family spaces, as well as the outdoor alfresco space. The kitchen of a Lisbon Series home features an island and walk-in pantry, making family entertaining easy.