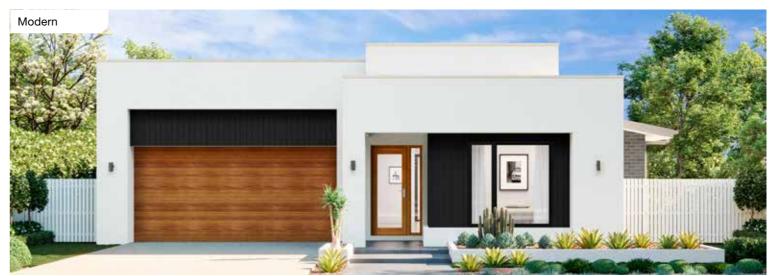

### **Burwood Facades**

4 🕮 | 1 🖨 | 2 🚔 | 1 😂

9m⁺ Lot Width

| Master Bed | 3450 x 3230 | Dining | 3035 x 3090 | Outdoor | 3280 x 2750 | House Length | 20.90m             |
|------------|-------------|--------|-------------|---------|-------------|--------------|--------------------|
| Bed 2      | 2850 x 3230 | Living | 3210 x 3640 |         |             | House Width  | 76.90m             |
| Bed 3      | 2850 x 3030 |        |             |         |             | House Area   | 148.39m² (15.97sq) |
| Bed 4      | 2850 x 2840 |        |             |         |             | Lot width    | 9.0m+              |

products roximate (page 1). Centro

Facade images shown are indicative only, conceptual in nature and subject to change. Facade images are to be used as a guide, may depict non-standard items and may not be house specific. Please obtain house specific drawings from your New Home Consultant to assist you in making your facade choice.