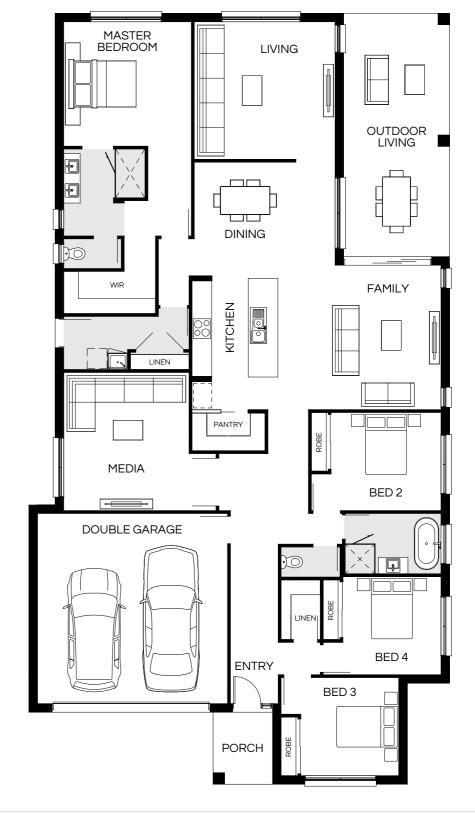

Floorplan and lot width based on Designer facade. Floorplan is NCC 2022\* compliant\*, indicative only, conceptual in nature and subject to change without notice. Floorplan may depict features and/or other products which are not included in the house design, not included in the house price and/or not available from Coral Homes. All measurements are in millimeters unless otherwise stated. Floorplan measurements are approximate and are not to scale. Lot width is a guide only and may change due to developer covenants and Local Authority guidelines. For more information about terms & conditions, see the "Important Information" on (page 1).

\*See NCC Qualification in "Important Information" (page 1).

| ROBE        | ROBE    |                          | •       |
|-------------|---------|--------------------------|---------|
| BED 3       | BED 4   | OUTDOOR                  |         |
|             | LINEN   | FAMILY                   |         |
| BED 2       | KITCHEN | DINING                   |         |
|             | PANTRY  |                          |         |
| DOUBLE GARA | GE      | LIVING                   | _       |
|             |         | WIR                      |         |
|             |         | MASTE<br>BEDROC<br>ENTRY | R<br>DM |
|             | PO      | RCH                      |         |