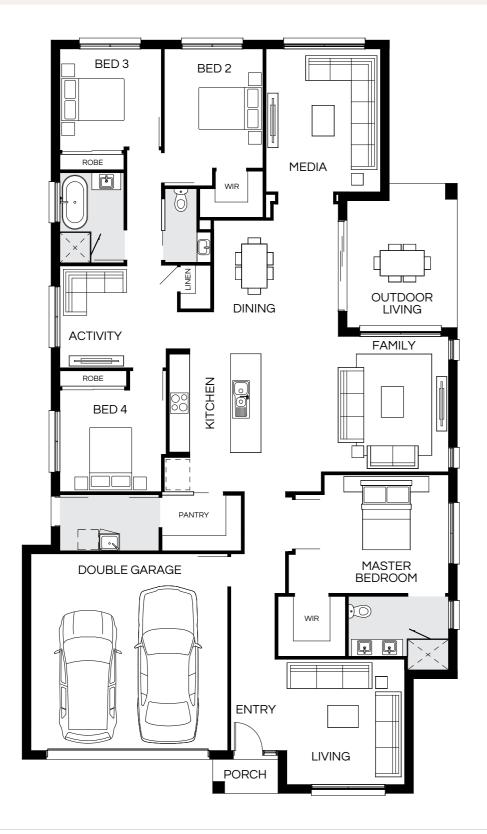

| Master Bed | 3600 x 4270 | Activity | 3020 x 4100 | Outdoor | 3070 x 4420 | House Length | 24.035m           |
|------------|-------------|----------|-------------|---------|-------------|--------------|-------------------|
| Bed 2      | 3000 x 3300 | Dining   | 2960 x 5160 |         |             | House Width  | 12.09m            |
| Bed 3      | 3940 x 3000 | Living   | 4150 x 4850 |         |             | House Area   | 60.88m² (28.08sq) |
| Bed 4      | 3000 x 3000 | Media    | 3755 x 4130 |         |             | Lot width    | 13.5m+            |

### Madrid 270N