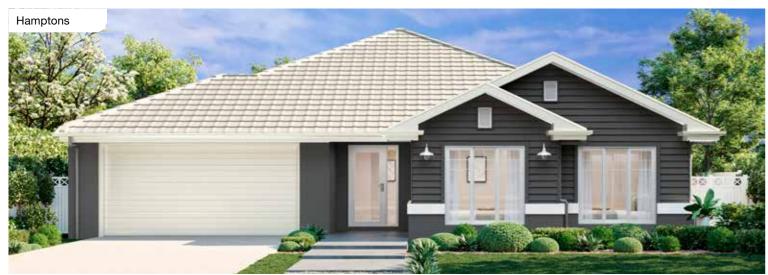

### **Burwood Series**

Designed to fit comfortably on a narrow lot, the Burwood S Series is a three bedroom, single storey home perfect for inner city living and first home buyers. This home is suitable for land with frontage 9m or wider and doesn't compromise on quality – despite its compact design.

### **Burwood Facades**

4 🕮 | 1 🖨 | 2 🚔 | 1 😂

9m⁺ Lot Width

| Master Bed | 3450 x 3230 | Dining | 3035 x 3090 | Outdoor | 3280 x 2750 | House Length | 20.90m             |
|------------|-------------|--------|-------------|---------|-------------|--------------|--------------------|
| Bed 2      | 2850 x 3230 | Living | 3210 x 3640 |         |             | House Width  | 76.90m             |
| Bed 3      | 2850 x 3030 |        |             |         |             | House Area   | 148.39m² (15.97sq) |
| Bed 4      | 2850 x 2840 |        |             |         |             | Lot width    | 9.0m+              |