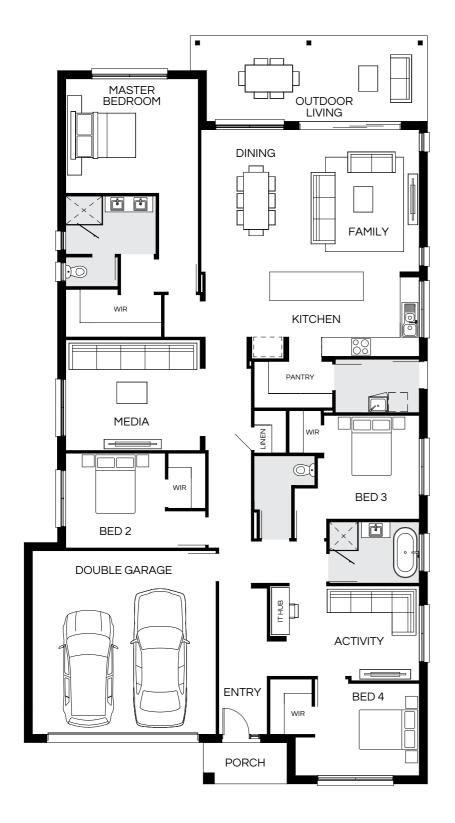

\*See NCC Qualification in "Important Information" (page 1).

| ROBE        | ROBE    |                          | •       |
|-------------|---------|--------------------------|---------|
| BED 3       | BED 4   | OUTDOOR                  |         |
|             | LINEN   | FAMILY                   |         |
| BED 2       | KITCHEN | DINING                   |         |
|             | PANTRY  |                          |         |
| DOUBLE GARA | GE      | LIVING                   | _       |
|             |         | WIR                      |         |
|             |         | MASTE<br>BEDROC<br>ENTRY | R<br>DM |
|             | PO      | RCH                      |         |