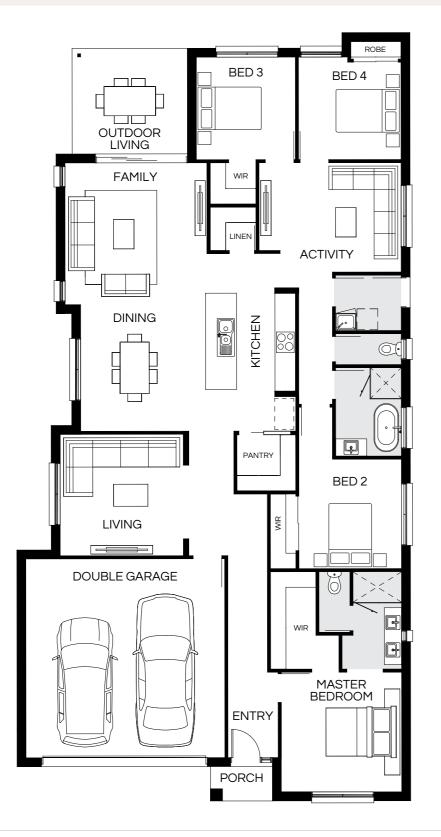

## Capri 207N

| Master Bed | 3500 x 3360 | Activity | 3190 x 3920 | Outdoor | 2970 x 3060 | House Length | 20.50m                         |
|------------|-------------|----------|-------------|---------|-------------|--------------|--------------------------------|
| Bed 2      | 2950 x 3000 | Dining   | 3050 x 3750 |         |             | House Width  | 10.95m                         |
| Bed 3      | 2900 x 2850 | Family   | 4000 x 4000 |         |             | House Area   | 205.49m <sup>2</sup> (22.12sq) |
| Bed 4      | 2900 x 2900 | Living   | 3520 x 3400 |         |             | Lot width    | 12m+                           |

Floorplan and lot width based on Designer facade. Floorplan is NCC 2022\* compliant\*, indicative only, conceptual in nature and subject to change without notice. Floorplan may depict features and/or other products which are not included in the house design, not included in the house price and/or not available from Coral Homes. All measurements are in millimeters unless otherwise stated. Floorplan measurements are approximate and are not to scale. Lot width is a guide only and may change due to developer covenants and Local Authority guidelines. For more information about terms & conditions, see the "Important Information" on (page 1).

\*See NCC Qualification in "Important Information" (page 1).

|               | _                                                                                                                                                                                                                                                                                                                                                                                                                                                                                                                                                                                                                                                                                                                                                                                                                                                                                                                                                                                                                                                                                                                                                                                                                                                                                                                                                                                                                                                                                                                                                                                                                                                                                                                                                                                                                                                                                                                                                                                                                                                                                                                              |
|---------------|--------------------------------------------------------------------------------------------------------------------------------------------------------------------------------------------------------------------------------------------------------------------------------------------------------------------------------------------------------------------------------------------------------------------------------------------------------------------------------------------------------------------------------------------------------------------------------------------------------------------------------------------------------------------------------------------------------------------------------------------------------------------------------------------------------------------------------------------------------------------------------------------------------------------------------------------------------------------------------------------------------------------------------------------------------------------------------------------------------------------------------------------------------------------------------------------------------------------------------------------------------------------------------------------------------------------------------------------------------------------------------------------------------------------------------------------------------------------------------------------------------------------------------------------------------------------------------------------------------------------------------------------------------------------------------------------------------------------------------------------------------------------------------------------------------------------------------------------------------------------------------------------------------------------------------------------------------------------------------------------------------------------------------------------------------------------------------------------------------------------------------|
| BED 3 BED     |                                                                                                                                                                                                                                                                                                                                                                                                                                                                                                                                                                                                                                                                                                                                                                                                                                                                                                                                                                                                                                                                                                                                                                                                                                                                                                                                                                                                                                                                                                                                                                                                                                                                                                                                                                                                                                                                                                                                                                                                                                                                                                                                |
| ROBE          | OUTDOOR<br>LIVING                                                                                                                                                                                                                                                                                                                                                                                                                                                                                                                                                                                                                                                                                                                                                                                                                                                                                                                                                                                                                                                                                                                                                                                                                                                                                                                                                                                                                                                                                                                                                                                                                                                                                                                                                                                                                                                                                                                                                                                                                                                                                                              |
| ACTIVITY      | FAMILY                                                                                                                                                                                                                                                                                                                                                                                                                                                                                                                                                                                                                                                                                                                                                                                                                                                                                                                                                                                                                                                                                                                                                                                                                                                                                                                                                                                                                                                                                                                                                                                                                                                                                                                                                                                                                                                                                                                                                                                                                                                                                                                         |
| ROBE          |                                                                                                                                                                                                                                                                                                                                                                                                                                                                                                                                                                                                                                                                                                                                                                                                                                                                                                                                                                                                                                                                                                                                                                                                                                                                                                                                                                                                                                                                                                                                                                                                                                                                                                                                                                                                                                                                                                                                                                                                                                                                                                                                |
| BED 2         |                                                                                                                                                                                                                                                                                                                                                                                                                                                                                                                                                                                                                                                                                                                                                                                                                                                                                                                                                                                                                                                                                                                                                                                                                                                                                                                                                                                                                                                                                                                                                                                                                                                                                                                                                                                                                                                                                                                                                                                                                                                                                                                                |
| PANTRY        | DINING                                                                                                                                                                                                                                                                                                                                                                                                                                                                                                                                                                                                                                                                                                                                                                                                                                                                                                                                                                                                                                                                                                                                                                                                                                                                                                                                                                                                                                                                                                                                                                                                                                                                                                                                                                                                                                                                                                                                                                                                                                                                                                                         |
| DOUBLE GARAGE |                                                                                                                                                                                                                                                                                                                                                                                                                                                                                                                                                                                                                                                                                                                                                                                                                                                                                                                                                                                                                                                                                                                                                                                                                                                                                                                                                                                                                                                                                                                                                                                                                                                                                                                                                                                                                                                                                                                                                                                                                                                                                                                                |
|               | LIVING                                                                                                                                                                                                                                                                                                                                                                                                                                                                                                                                                                                                                                                                                                                                                                                                                                                                                                                                                                                                                                                                                                                                                                                                                                                                                                                                                                                                                                                                                                                                                                                                                                                                                                                                                                                                                                                                                                                                                                                                                                                                                                                         |
|               | MASTER BEDROOM DEPARTMENT OF THE PARTMENT OF T |
| ı             | PORCH                                                                                                                                                                                                                                                                                                                                                                                                                                                                                                                                                                                                                                                                                                                                                                                                                                                                                                                                                                                                                                                                                                                                                                                                                                                                                                                                                                                                                                                                                                                                                                                                                                                                                                                                                                                                                                                                                                                                                                                                                                                                                                                          |