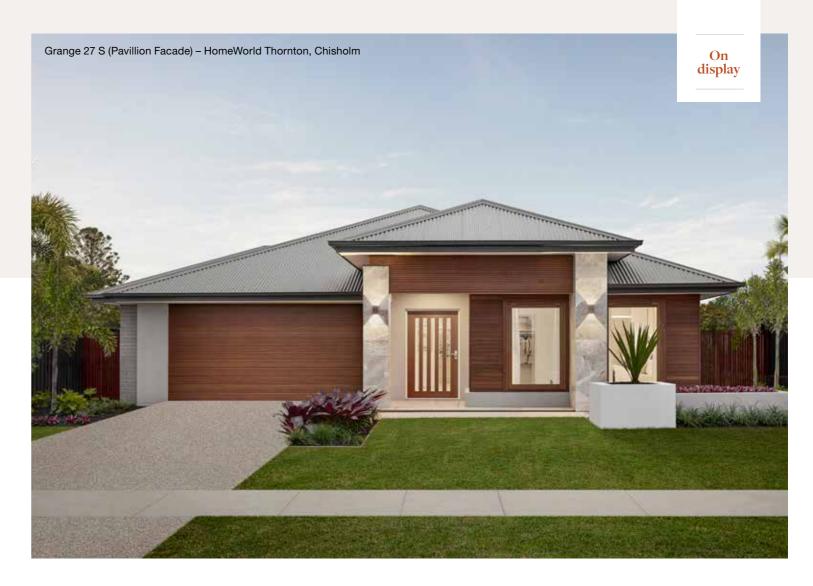

rea   | 239.57m <sup>2</sup> (25.79sq) |
| Bed 4      | 3000 x 3000 | Living   | 3800 x 3580 |         |             | Lot width    | 12.5m+                         |

## Capri Facades

12.5m<sup>+</sup> Lot Width















Facade images shown are indicative only, conceptual in nature and subject to change. Facade images are to be used as a guide, may depict non-standard items and may not be house specific. Please obtain house specific drawings from your New Home Consultant to assist you in making your facade choice.

18

## Grange Series

The Grange Series ticks all of the boxes for a family home. Featuring four bedrooms and multiple living areas plus an outdoor space, the compact yet spacious proportions will surely impress. Available in a wide range of floorplans and facades.









## Grange 191N

4 🕮 | 2 🖨 | 2 🖨 | 2 😂

## Grange 196N

4 🕮 | 2 🖨 | 2 🚓



| Master Bed | 3350 x 3300 | Dining | 3240 x 3470 | Outdoor | 2840 x 3110 | House Length | 20.01m                         |
|------------|-------------|--------|-------------|---------|-------------|--------------|--------------------------------|
| Bed 2      | 2900 x 3140 | Family | 4100 x 4020 |         |             | House Width  | 11.19m                         |
| Bed 3      | 3100 x 2870 | Living | 3300 x 3480 |         |             | House Area   | 191.41m <sup>2</sup> (20.60sq) |
| Bed 4      | 2800 x 3140 |        |             |         |             | Lot width    | 12.5m+                         |

Floorplan and lot width based on Designer facade. Floorplan is NCC 2022\* compliant\*, indicative onl