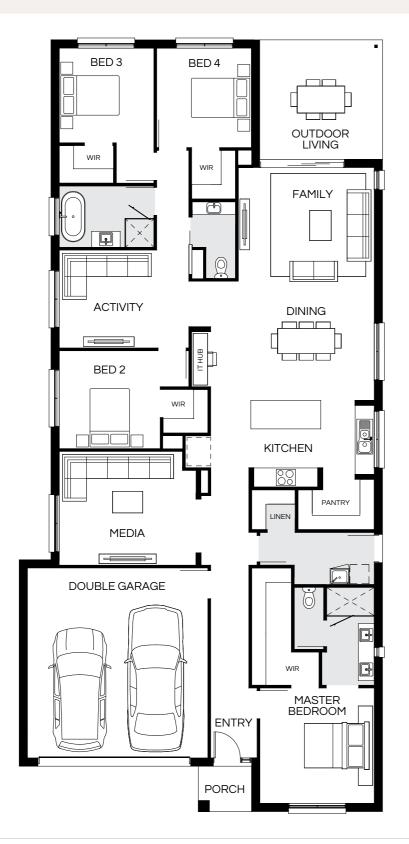

#### Madrid 216N

4 🕮 2 🖨 2 🖨 2 😂

| Master Bed | 3500 x 3500 | Activity | 3010 x 4050 | Outdoor | 2920 x 3350 | House Length | 19.99m                         |
|------------|-------------|----------|-------------|---------|-------------|--------------|--------------------------------|
| Bed 2      | 2900 x 3230 | Dining   | 2810 x 4820 |         |             | House Width  | 11.39m                         |
| Bed 3      | 2850 x 2935 | Living   | 3500 x 4820 |         |             | House Area   | 209.26m <sup>2</sup> (22.53sq) |
| Bed 4      | 2850 x 2935 |          |             |         |             | Lot width    | 12.5m+                         |