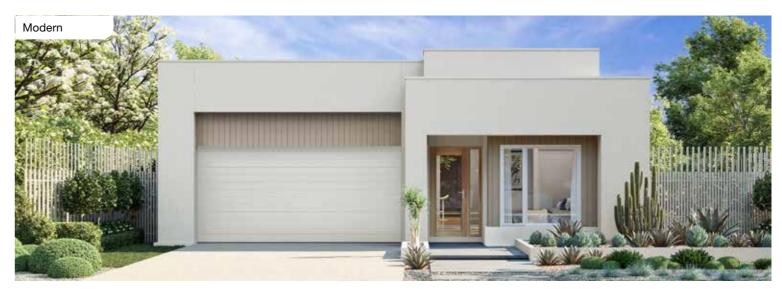

### **Burwood Facades**

4 🕮 | 1 🖨 | 2 🚔 | 1 😂

9m⁺ Lot Width

| Master Bed | 3450 x 3230 | Dining | 3035 x 3090 | Outdoor | 3280 x 2750 | House Length | 20.90m             |
|------------|-------------|--------|-------------|---------|-------------|--------------|--------------------|
| Bed 2      | 2850 x 3230 | Living | 3210 x 3640 |         |             | House Width  | 76.90m             |
| Bed 3      | 2850 x 3030 |        |             |         |             | House Area   | 148.39m² (15.97sq) |
| Bed 4      | 2850 x 2840 |        |             |         |             | Lot width    | 9.0m+              |