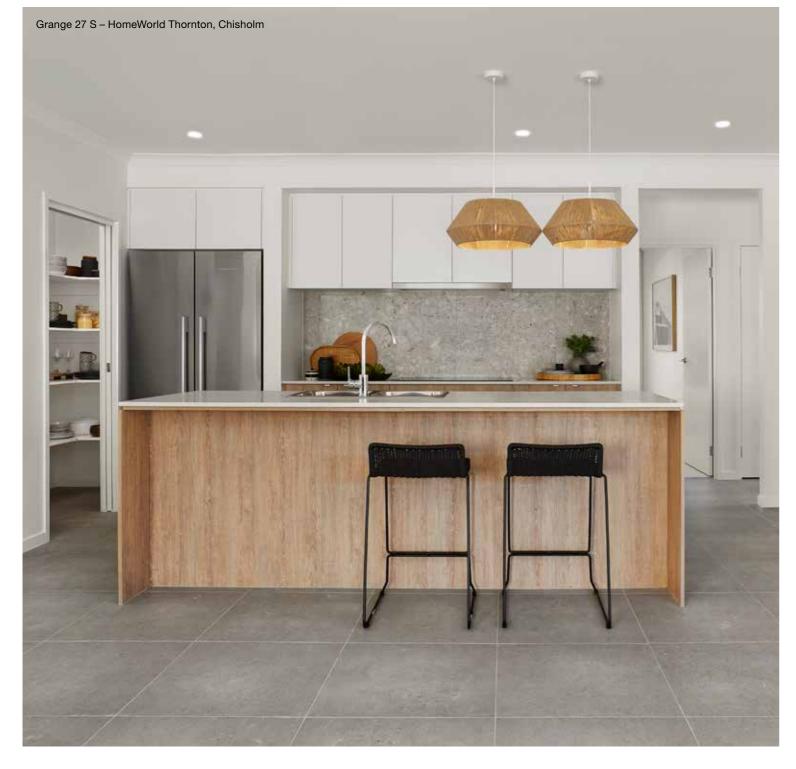

Area   | 239.57m <sup>2</sup> (25.79sq) |
| Bed 4      | 3000 x 3000 | Living   | 3800 x 3580 |         |             | Lot width    | 12.5m+                         |

## Capri Facades

12.5m<sup>+</sup> Lot Width















Facade images shown are indicative only, conceptual in nature and subject to change. Facade images are to be used as a guide, may depict non-standard items and may not be house specific. Please obtain house specific drawings from your New Home Consultant to assist you in making your facade choice.

18

## Grange Series

The Grange Series ticks all of the boxes for a family home. Featuring four bedrooms and multiple living areas plus an outdoor space, the compact yet spacious proportions will surely impress. Available in a wide range of floorplans and facades.









## Grange 191N

4 🕮 | 2 🖨 | 2 🖨 | 2 😂

## Grange 196N

4 🕮 | 2 🖨 | 2 🚓



| Master Bed | 3350 x 3300 | Dining | 3240 x 3470 | Outdoor | 2840 x 3110 | House Length | 20.01m                         |
|------------|-------------|--------|-------------|---------|-------------|--------------|--------------------------------|
| Bed 2      | 2900 x 3140 | Family | 4100 x 4020 |         |             | House Width  | 11.19m                         |
| Bed 3      | 3100 x 2870 | Living | 3300 x 3480 |         |             | House Area   | 191.41m <sup>2</sup> (20.60sq) |
| Bed 4      | 2800 x 3140 |        |             |         |             | Lot width    | 12.5m+                         |

Floorplan and lot width based on Designer facade. Floorplan is NCC 2022\* compliant\*, indicative o