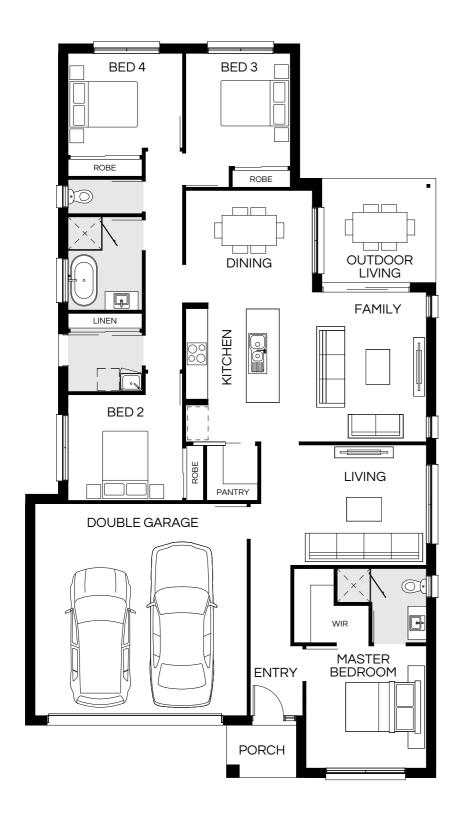

## Grange Series

The Grange Series ticks all of the boxes for a family home. Featuring four bedrooms and multiple living areas plus an outdoor space, the compact yet spacious proportions will surely impress. Available in a wide range of floorplans and facades.

## Grange 191N

4 🕮 | 2 🖨 | 2 🖨 | 2 😂