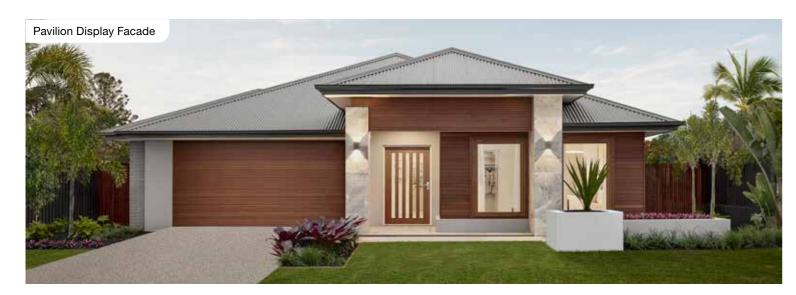

### **Burwood Facades**

4 🕮 | 1 🖨 | 2 🚔 | 1 😂

9m⁺ Lot Width

| Master Bed | 3450 x 3230 | Dining | 3035 x 3090 | Outdoor | 3280 x 2750 | House Length | 20.90m             |
|------------|-------------|--------|-------------|---------|-------------|--------------|--------------------|
| Bed 2      | 2850 x 3230 | Living | 3210 x 3640 |         |             | House Width  | 76.90m             |
| Bed 3      | 2850 x 3030 |        |             |         |             | House Area   | 148.39m² (15.97sq) |
| Bed 4      | 2850 x 2840 |        |             |         |             | Lot width    | 9.0m+              |

products roximate (page 1). Centro

Facade images shown are indicative only, conceptual in nature and subject to change. Facade images are to be used as a guide, may depict non-standard items and may not be house specific. Please obtain house specific drawings from your New Home Consultant to assist you in making your facade choice.