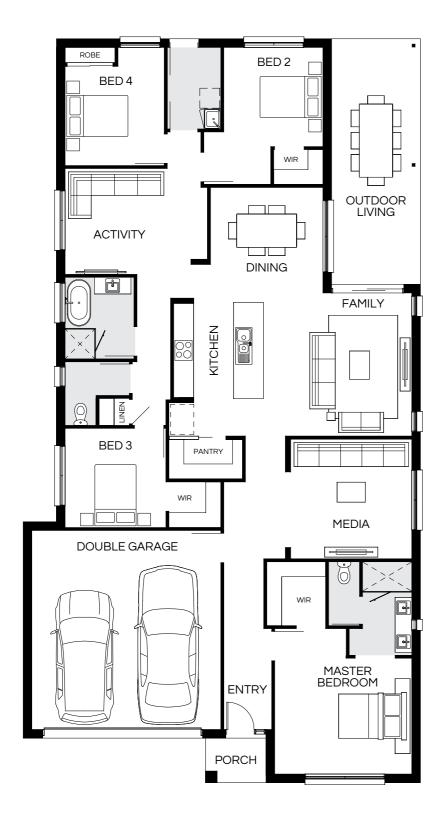

| Lot Width          | Home Design     |   |   | =   |   | Page |
|--------------------|-----------------|---|---|-----|---|------|
| 10m+               | Pinot 150N      | 3 | 1 | 2   | 1 | 107  |
| 10m+               | Pinot 154N      | 4 | 1 | 2   | 2 | 118  |
| 10m+               | Pinot 167N      | 4 | 1 | 2   | 2 | 109  |
|                    |                 |   |   |     |   |      |
| 12m+               | San Marino 199N | 4 | 3 | 2   | 2 | 114  |
| 12m+               | San Marino 211N | 4 | 3 | 2   | 2 | 115  |
| 14.5m+             | San Marino 242N | 4 | 3 | 2   | 2 | 117  |
| 13m+               | San Marino 245N | 4 | 3 | 2   | 2 | 118  |
| 13.5m+             | San Marino 258N | 4 | 3 | 2   | 2 | 119  |
|                    |                 |   |   |     |   |      |
| 12.5m+             | Santorini 209N  | 4 | 3 | 2   | 2 | 124  |
| 13.5m+             | Santorini 236N  | 4 | 3 | 2   | 2 | 125  |
| 14m+               | Santorini 252N  | 4 | 3 | 2.5 | 2 | 126  |
| 14.5m+             | Santorini 269N  | 4 | 4 | 2.5 | 2 | 128  |
| 15.5m <sup>+</sup> | Santorini 286N  | 4 | 4 | 2.5 | 2 | 129  |
|                    |                 |   |   |     |   |      |
| Acreage            |                 |   |   |     |   |      |
| 28m+               | Highlands 256N  | 4 | 3 | 2   | 2 | 134  |
| 29m+               | Highlands 281N  | 4 | 3 | 2.5 | 2 | 135  |
| 32.5m+             | Highlands 308N  | 5 | 3 | 2.5 | 2 | 136  |
| 33.5m+             | Highlands 340N  | 5 | 3 | 2.5 | 2 | 139  |
| 35m+               | Highlands 387N  | 5 | 3 | 2.5 | 2 | 140  |
|                    |                 |   |   |     |   |      |