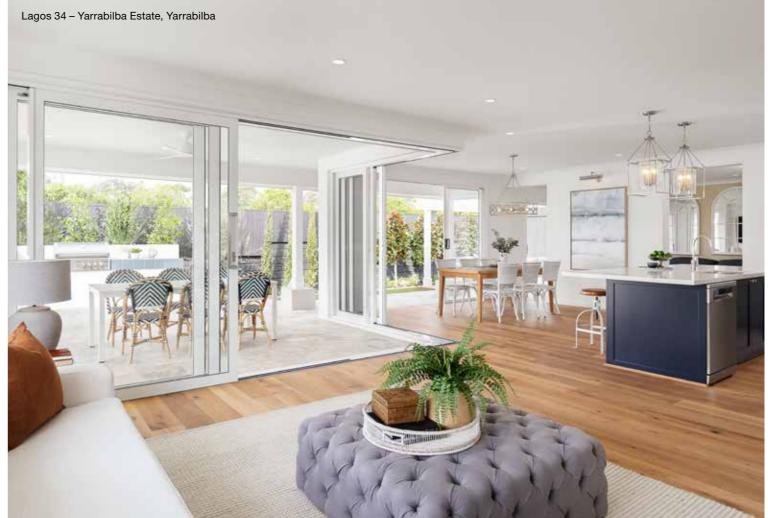

## Lagos Series

These four-bedroom homes are created for families that enjoy both open-plan living and private spaces to retreat. The kid's activity room and bedrooms are located in one section of the home, while the master sits on the opposite side. Enjoy little luxuries such as a walk-in pantry, multiple linen cupboards, a walk-in master robe and double vanity in the ensuite.