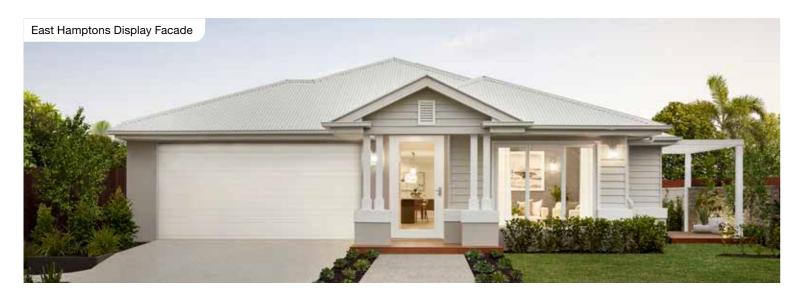

BLE GAR | AGE     | LIVING                |
|            |         | WIR WIR               |
|            | ENTRY   | MASTER<br>BEDROOM WIR |
|            | PORCH   |                       |

| Master Bed | 4200 x 4000 | Activity | 3420 x 4310 | Media   | 3940 x 4370 | House Length | 22.55m             |
|------------|-------------|----------|-------------|---------|-------------|--------------|--------------------|
| Bed 2      | 3200 x 3200 | Dining   | 3730 x 3890 | Outdoor |             | House Width  | 13.44m             |
| Bed 3      | 3200 x 3560 | Family   | 4000 x 3520 |         |             | House Area   | 286.92m² (30.88sq) |
| Bed 4      | 3520 x 3160 | Living   | 3750 x 4430 |         |             | Lot width    | 15.5m+             |

# Santorini Facades

14m+ Lot Width















Facade images shown are indicative only, conceptual in nature and subject to change. Facade images are to be used as a guide, may depict non-standard items and may not be house specific. Please obtain house specific drawings from your New Home Consultant to assist you in making your facade choice.

130



# **Highlands Series**

A contemporary take on acreage living, the Highlands Series is a collection of spacious single-storey home designs built for wider blocks of land. With a large alfresco area and three main living spaces, the Highlands Series floorplans have an open-plan flow that brings the outside in.











# Highlands 256N

# Highlands 281N

4 🕮 | 3 🖨 | 2.5 🚔 | 2 😂







| Master Bed | 3580 x 3600 | Activity | 3620 x 3000 | Outdoor | 2700 x 5000 | House Length