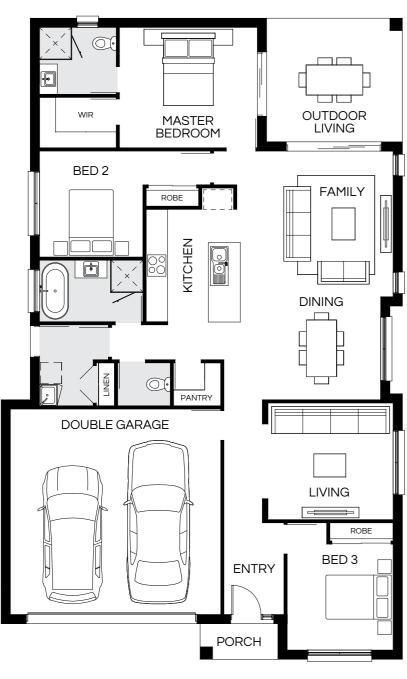

### **Burwood Series**

Designed to fit comfortably on a narrow lot, the Burwood S Series is a three bedroom, single storey home perfect for inner city living and first home buyers. This home is suitable for land with frontage 9m or wider and doesn't compromise on quality – despite its compact design.

### Burwood 127N

| Master Bed | 3470 x 3230 | Dining | 3040 x 3090 | Outdoor | 2890 x 2870 | House Length | 17.90m             |
|------------|-------------|--------|-------------|---------|-------------|--------------|--------------------|
| Bed 2      | 2700 x 3030 | Living | 2820 x 3520 |         |             | House Width  | 76.90m             |
| Bed 3      | 2850 x 2840 |        |             |         |             | House Area   | 127.24m² (13.70sq) |
|            |             |        |             |         |             | Lot width    | 9.0m+              |