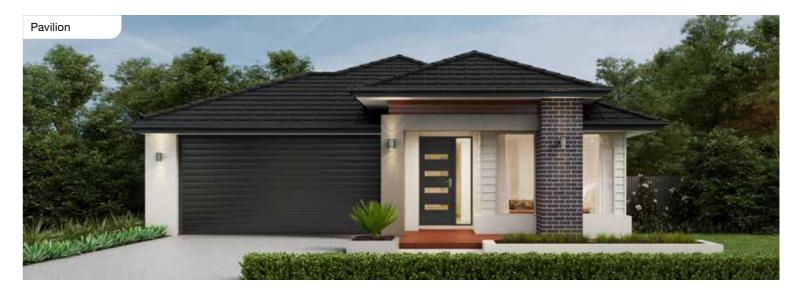

## Capri Series

The popular Capri Series is designed to fit neatly on a 12m+ lot width, without compromising on functional features. The open-plan kitchen, dining and living area is the perfect space for family to spend time together, while four bedrooms (in most plans) and a separate living space creates a private sanctuary. Select from 9 flexible floorplans and multiple facades.

## Capri Facades

12.5m<sup>+</sup> Lot Width

Facade images shown are indicative only, conceptual in nature and subject to change. Facade images are to be used as a guide, may depict non-standard items and may not be house specific. Please obtain house specific drawings from your New Home Consultant to assist you in making your facade choice.