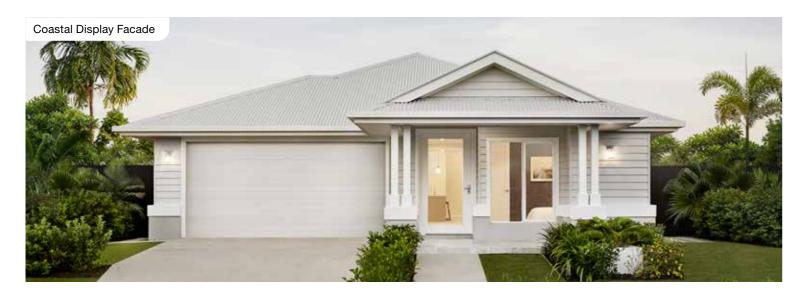

### **Burwood Series**

Designed to fit comfortably on a narrow lot, the Burwood S Series is a three bedroom, single storey home perfect for inner city living and first home buyers. This home is suitable for land with frontage 9m or wider and doesn't compromise on quality – despite its compact design.

### **Burwood Facades**

4 🕮 | 1 🖨 | 2 🚔 | 1 😂

9m⁺ Lot Width

| Master Bed | 3450 x 3230 | Dining | 3035 x 3090 | Outdoor | 3280 x 2750 | House Length | 20.90m             |
|------------|-------------|--------|-------------|---------|-------------|--------------|--------------------|
| Bed 2      | 2850 x 3230 | Living | 3210 x 3640 |         |             | House Width  | 76.90m             |
| Bed 3      | 2850 x 3030 |        |             |         |             | House Area   | 148.39m² (15.97sq) |
| Bed 4      | 2850 x 2840 |        |             |         |             | Lot width    | 9.0m+              |