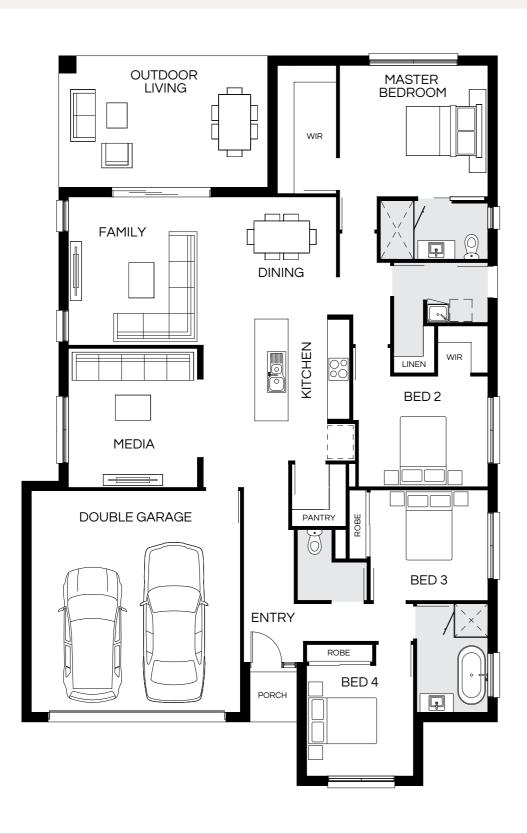

## Lisbon Series

A crowd favourite, this single-storey home is cleverly designed to fit four living spaces, four bedrooms and two bathrooms. The open-plan kitchen is adjacent to the dining and family spaces, as well as the outdoor alfresco space. The kitchen of a Lisbon Series home features an island and walk-in pantry, making family entertaining easy.

### Lisbon 254N

4 🕮 | 3 🖨 | 2 🚔 | 2 😂

| Master Bed | 3950 x 4000 | Activity | 2980 x 4000 | Media   | 3800 x 3850 | House Length | 20.08m                         |
|------------|-------------|----------|-------------|---------|-------------|--------------|--------------------------------|
| Bed 2      | 3000 x 3000 | Dining   | 3740 x 3000 | Outdoor | 4020 x 5460 | House Width  | 14.38m                         |
| Bed 3      | 3000 x 3000 | Family   | 4370 x 4320 |         |             | House Area   | 254.55m <sup>2</sup> (27.40sq) |
| Bed 4      | 3020 x 3050 | IT Hub   | 2250 x 2070 |         |             | Lot width    | 16.5m+                         |