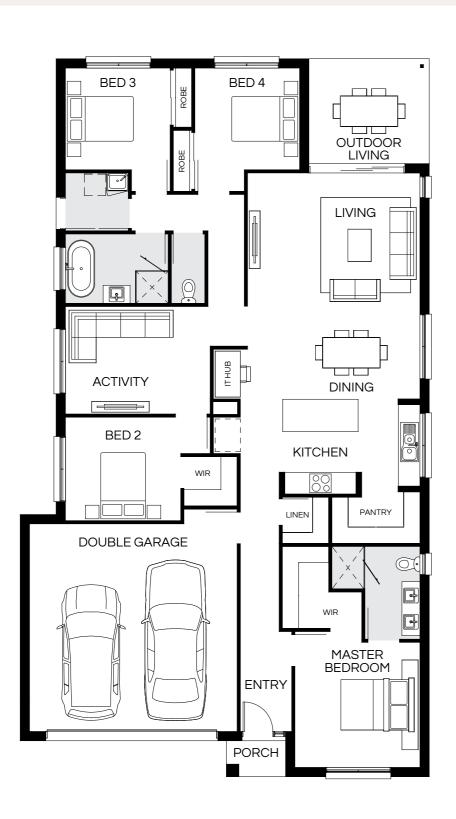

### **Madrid Series**

Featuring a modern kitchen with oversized walk in pantry every home chef would love. This spacious single storey family home has four bedrooms including generous master suite, two living spaces and a double garage, perfectly designed for a 12.5m+ lot width.

#### Madrid 216N

4 🕮 2 🖨 2 🖨 2 😂

| Master Bed | 3500 x 3500 | Activity | 3010 x 4050 | Outdoor | 2920 x 3350 | House Length | 19.99m                         |
|------------|-------------|----------|-------------|---------|-------------|--------------|--------------------------------|
| Bed 2      | 2900 x 3230 | Dining   | 2810 x 4820 |         |             | House Width  | 11.39m                         |
| Bed 3      | 2850 x 2935 | Living   | 3500 x 4820 |         |             | House Area   | 209.26m <sup>2</sup> (22.53sq) |
| Bed 4      | 2850 x 2935 |          |             |         |             | Lot width    | 12.5m+                         |