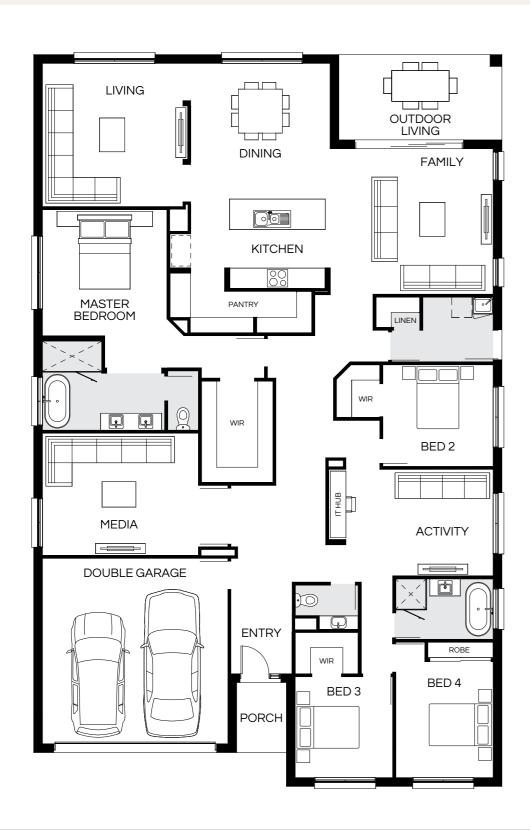

## Lagos 291N

4 🕮 4 🖨 2.5 – 2 😂

## Lagos 313N

4 🕮 4 🖨 2.5 🔒 2 😂

| Master Bed | 3750 x 3700 | Activity | 3170 x 4370 | Media   | 3630 x 4630 | House Length | 21.63m                         |
|------------|-------------|----------|-------------|---------|-------------|--------------|--------------------------------|
| Bed 2      | 3020 x 3280 | Dining   | 4020 x 4140 | Outdoor | 2520 x 4820 | House Width  | 13.84m                         |
| Bed 3      | 3000 x 2900 | Family   | 4320 x 4830 |         |             | House Area   | 291.89m <sup>2</sup> (31.42sq) |
| Bed 4      | 3450 x 2900 | Living   | 4250 x 4170 |         |             | Lot width    | 16m+                           |

Floorplan and lot width based on Designer facade. Floorplan is NCC 2022# compliant#, indicative only, conceptual in nature and subject to change without notice. Floorplan may depict features and/or other products which are not included in the house design, not included in the house price and/or not available from Coral Homes. All measurements are in millimeters unless otherwise stated. Floorplan measurements are approximate and are not to scale. Lot width is a guide only and may change due to developer covenants and Local Authority guidelines. For more information about terms & conditions, see the "Important Information" on (page 1).

#See NCC Qualification in "Important Information" (page 1).

| LIVING            | DINING              | OUTDOOR<br>LIVING |
|-------------------|---------------------|-------------------|
| MASTER<br>BEDROOM | KITCHEN  OO  PANTRY | FAMILY            |
| MEDIA             | WIR                 | BED 2  ACTIVITY   |
| DOUBLE GARAGE     | ENTRY               | ROBE  ROBE  BED 4 |

| Master Bed | 3910 x 3700 | Activity | 3200 x 4510 | Media   | 3850 x 4630 | House Length | 22.84m                         |
|------------|-------------|----------|-------------|---------|-------------|--------------|--------------------------------|
| Bed 2      | 3220 x 3280 | Dining   | 4290 x 4050 | Outdoor | 2760 x 4870 | House Width  | 14.74m                         |
| Bed 3      | 3150 x 3000 | Family   | 4800 x 4955 |         |             | House Area   | 313.16m <sup>2</sup> (33.71sq) |
| Bed 4      | 3650 x 3000 | Living   | 4520 x 4170 |         |             | Lot width    | 16m+                           |