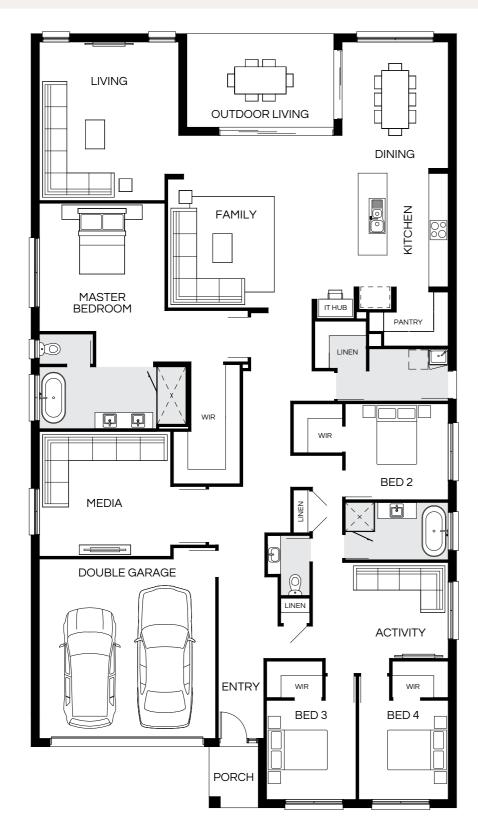

| RCH L       |                                     |
| ■             |             |                                     |

| Master Bed | 3800 x 3920 | Activity | 2900 x 4240 | Media   | 3800 x 4100 | House Length | 22.825m                        |
|------------|-------------|----------|-------------|---------|-------------|--------------|--------------------------------|
| Bed 2      | 2900 x 3220 | Dining   | 2770 x 3320 | Outdoor | 2770 x 4870 | House Width  | 13.20m                         |
| Bed 3      | 3000 x 2800 | Family   | 5180 x 5990 |         |             | House Area   | 292.90m <sup>2</sup> (31.53sq) |
| Bed 4      | 3000 x 2800 | Living   | 4610 x 4350 |         |             | Lot width    | 15m+                           |

# Majorca 308N

4 🕮 | 4 🖨 | 2.5 🚔 | 2 🚓



| Master Bed | 4000 x 3920 | Activity | 3000 x 4240 | Media   | 3900 x 4100 | House Length | 24.09m                         |
|------------|-------------|----------|-------------|---------|-------------|--------------|--------------------------------|
| Bed 2      | 3000 x 3220 | Dining   | 4090 x 3320 | Outdoor | 2910 x 4570 | House Width  | 13.24m                         |
| Bed 3      | 3100 x 2800 | Family   | 5380 x 5440 |         |             | House Area   | 308.43m <sup>2</sup> (33.20sq) |
| Bed 4      | 3100 x 2800 | Living   | 4950 x 4350 |         |             | Lot width    | 15.5m+                         |





# Majorca Facades

15m⁺ Lot Width















Facade images shown are indicative only, conceptual in nature and subject to change. Facade images are to be used