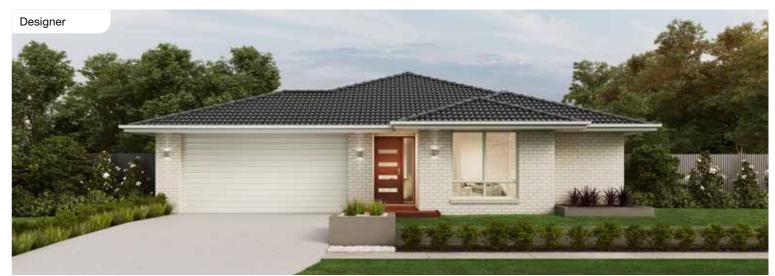

### **Burwood Series**

Designed to fit comfortably on a narrow lot, the Burwood S Series is a three bedroom, single storey home perfect for inner city living and first home buyers. This home is suitable for land with frontage 9m or wider and doesn't compromise on quality – despite its compact design.

### Burwood 127N

| Master Bed | 3470 x 3230 | Dining | 3040 x 3090 | Outdoor | 2890 x 2870 | House Length | 17.90m             |
|------------|-------------|--------|-------------|---------|-------------|--------------|--------------------|
| Bed 2      | 2700 x 3030 | Living | 2820 x 3520 |         |             | House Width  | 76.90m             |
| Bed 3      | 2850 x 2840 |        |             |         |             | House Area   | 127.24m² (13.70sq) |
|            |             |        |             |         |             | Lot width    | 9.0m+              |