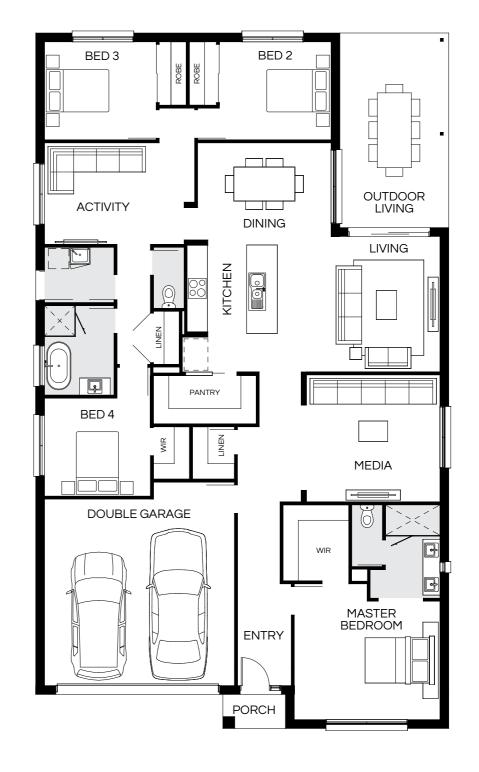

| Lot Width          | Home Design     |   |   | =   |   | Page |
|--------------------|-----------------|---|---|-----|---|------|
| 10m+               | Pinot 150N      | 3 | 1 | 2   | 1 | 107  |
| 10m+               | Pinot 154N      | 4 | 1 | 2   | 2 | 118  |
| 10m+               | Pinot 167N      | 4 | 1 | 2   | 2 | 109  |
|                    |                 |   |   |     |   |      |
| 12m+               | San Marino 199N | 4 | 3 | 2   | 2 | 114  |
| 12m+               | San Marino 211N | 4 | 3 | 2   | 2 | 115  |
| 14.5m+             | San Marino 242N | 4 | 3 | 2   | 2 | 117  |
| 13m+               | San Marino 245N | 4 | 3 | 2   | 2 | 118  |
| 13.5m+             | San Marino 258N | 4 | 3 | 2   | 2 | 119  |
|                    |                 |   |   |     |   |      |
| 12.5m+             | Santorini 209N  | 4 | 3 | 2   | 2 | 124  |
| 13.5m+             | Santorini 236N  | 4 | 3 | 2   | 2 | 125  |
| 14m+               | Santorini 252N  | 4 | 3 | 2.5 | 2 | 126  |
| 14.5m+             | Santorini 269N  | 4 | 4 | 2.5 | 2 | 128  |
| 15.5m <sup>+</sup> | Santorini 286N  | 4 | 4 | 2.5 | 2 | 129  |
|                    |                 |   |   |     |   |      |
| Acreage            |                 |   |   |     |   |      |
| 28m+               | Highlands 256N  | 4 | 3 | 2   | 2 | 134  |
| 29m+               | Highlands 281N  | 4 | 3 | 2.5 | 2 | 135  |
| 32.5m+             | Highlands 308N  | 5 | 3 | 2.5 | 2 | 136  |
| 33.5m+             | Highlands 340N  | 5 | 3 | 2.5 | 2 | 139  |
| 35m+               | Highlands 387N  | 5 | 3 | 2.5 | 2 | 140  |
|                    |                 |   |   |     |   |      |