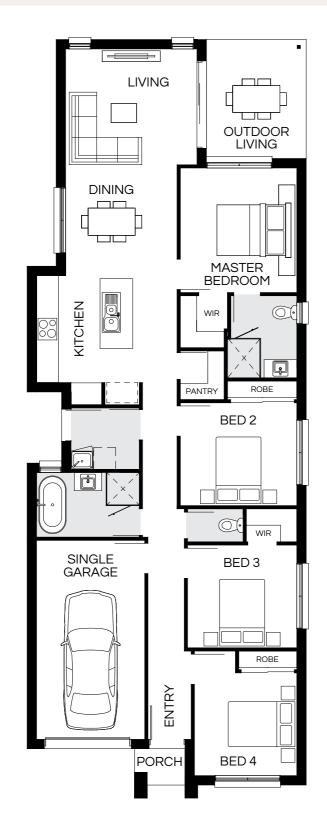

### **Burwood Facades**

4 🕮 | 1 🖨 | 2 🚔 | 1 😂

9m⁺ Lot Width

| Master Bed | 3450 x 3230 | Dining | 3035 x 3090 | Outdoor | 3280 x 2750 | House Length | 20.90m             |
|------------|-------------|--------|-------------|---------|-------------|--------------|--------------------|
| Bed 2      | 2850 x 3230 | Living | 3210 x 3640 |         |             | House Width  | 76.90m             |
| Bed 3      | 2850 x 3030 |        |             |         |             | House Area   | 148.39m² (15.97sq) |
| Bed 4      | 2850 x 2840 |        |             |         |             | Lot width    | 9.0m+              |