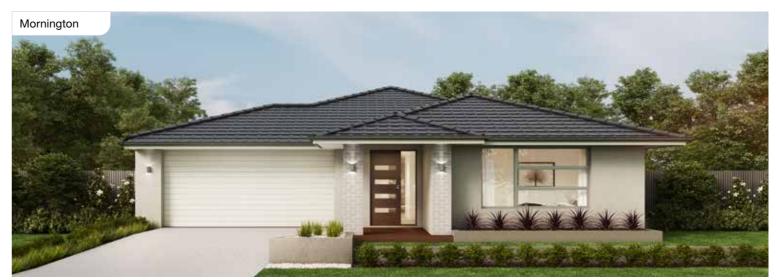

### **Burwood Series**

Designed to fit comfortably on a narrow lot, the Burwood S Series is a three bedroom, single storey home perfect for inner city living and first home buyers. This home is suitable for land with frontage 9m or wider and doesn't compromise on quality – despite its compact design.

### Burwood 127N

| Master Bed | 3470 x 3230 | Dining | 3040 x 3090 | Outdoor | 2890 x 2870 | House Length | 17.90m             |
|------------|-------------|--------|-------------|---------|-------------|--------------|--------------------|
| Bed 2      | 2700 x 3030 | Living | 2820 x 3520 |         |             | House Width  | 76.90m             |
| Bed 3      | 2850 x 2840 |        |             |         |             | House Area   | 127.24m² (13.70sq) |
|            |             |        |             |         |             | Lot width    | 9.0m+              |