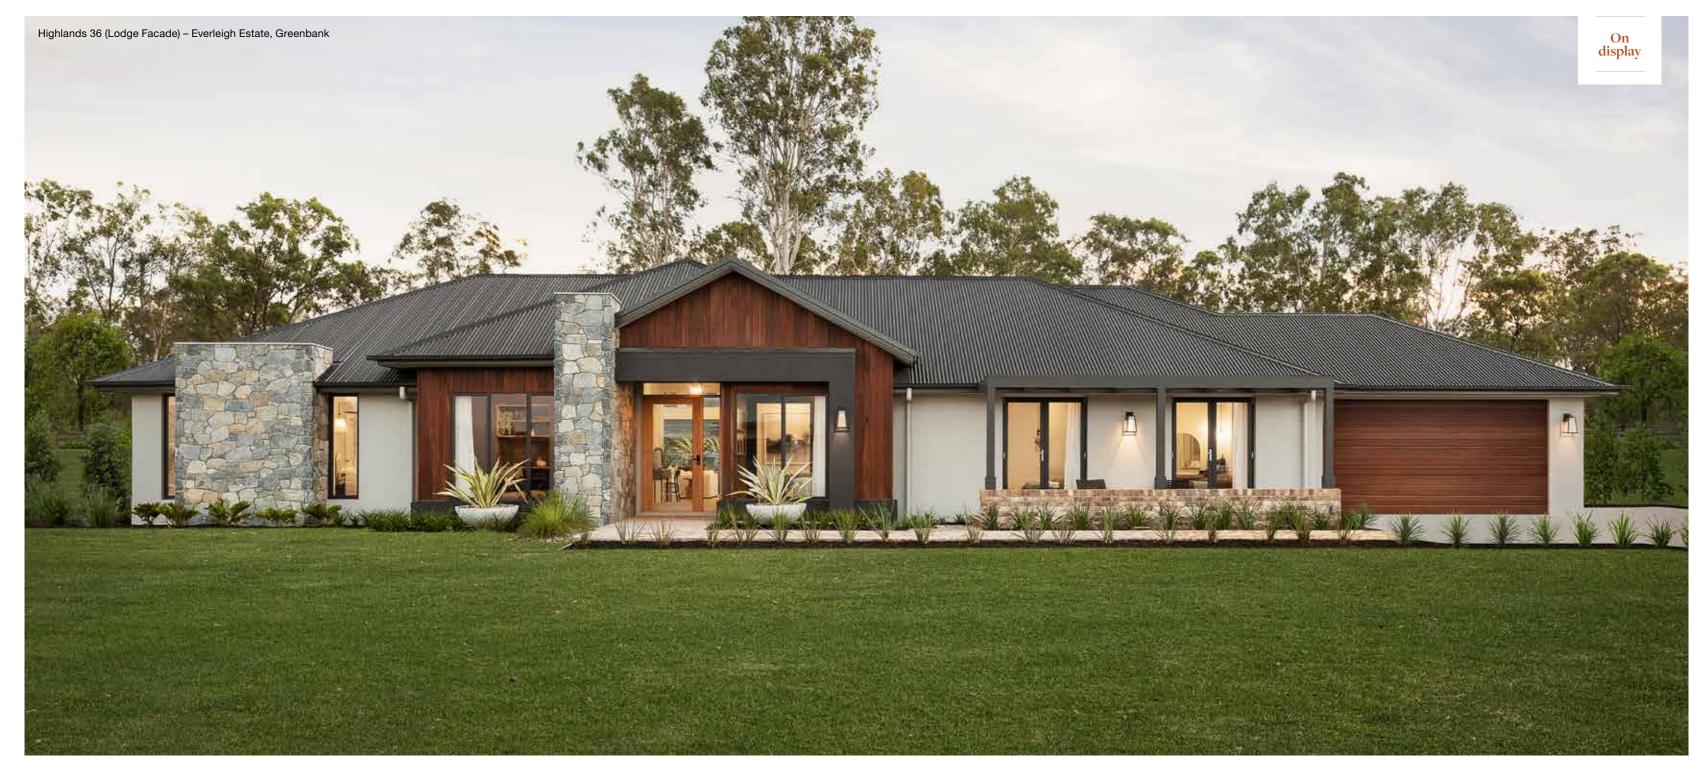

| Lot Width          | Home Design     |   |   | =   |   | Page |
|--------------------|-----------------|---|---|-----|---|------|
| 10m+               | Pinot 150N      | 3 | 1 | 2   | 1 | 107  |
| 10m+               | Pinot 154N      | 4 | 1 | 2   | 2 | 118  |
| 10m+               | Pinot 167N      | 4 | 1 | 2   | 2 | 109  |
|                    |                 |   |   |     |   |      |
| 12m+               | San Marino 199N | 4 | 3 | 2   | 2 | 114  |
| 12m+               | San Marino 211N | 4 | 3 | 2   | 2 | 115  |
| 14.5m+             | San Marino 242N | 4 | 3 | 2   | 2 | 117  |
| 13m+               | San Marino 245N | 4 | 3 | 2   | 2 | 118  |
| 13.5m+             | San Marino 258N | 4 | 3 | 2   | 2 | 119  |
|                    |                 |   |   |     |   |      |
| 12.5m+             | Santorini 209N  | 4 | 3 | 2   | 2 | 124  |
| 13.5m+             | Santorini 236N  | 4 | 3 | 2   | 2 | 125  |
| 14m+               | Santorini 252N  | 4 | 3 | 2.5 | 2 | 126  |
| 14.5m+             | Santorini 269N  | 4 | 4 | 2.5 | 2 | 128  |
| 15.5m <sup>+</sup> | Santorini 286N  | 4 | 4 | 2.5 | 2 | 129  |
|                    |                 |   |   |     |   |      |
| Acreage            |                 |   |   |     |   |      |
| 28m+               | Highlands 256N  | 4 | 3 | 2   | 2 | 134  |
| 29m+               | Highlands 281N  | 4 | 3 | 2.5 | 2 | 135  |
| 32.5m+             | Highlands 308N  | 5 | 3 | 2.5 | 2 | 136  |
| 33.5m+             | Highlands 340N  | 5 | 3 | 2.5 | 2 | 139  |
| 35m+               | Highlands 387N  | 5 | 3 | 2.5 | 2 | 140  |
|                    |                 |   |   |     |   |      |