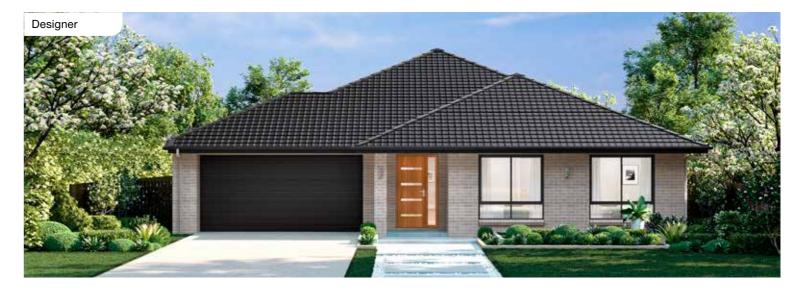

### **Burwood Facades**

4 🕮 | 1 🖨 | 2 🚔 | 1 😂

9m⁺ Lot Width

| Master Bed | 3450 x 3230 | Dining | 3035 x 3090 | Outdoor | 3280 x 2750 | House Length | 20.90m             |
|------------|-------------|--------|-------------|---------|-------------|--------------|--------------------|
| Bed 2      | 2850 x 3230 | Living | 3210 x 3640 |         |             | House Width  | 76.90m             |
| Bed 3      | 2850 x 3030 |        |             |         |             | House Area   | 148.39m² (15.97sq) |
| Bed 4      | 2850 x 2840 |        |             |         |             | Lot width    | 9.0m+              |

products roximate (page 1). Centro

Facade images shown are indicative only, conceptual in nature and subject to change. Facade images are to be used as a guide, may depict non-standard items and may not be house specific. Please obtain house specific drawings from your New Home Consultant to assist you in making your facade choice.