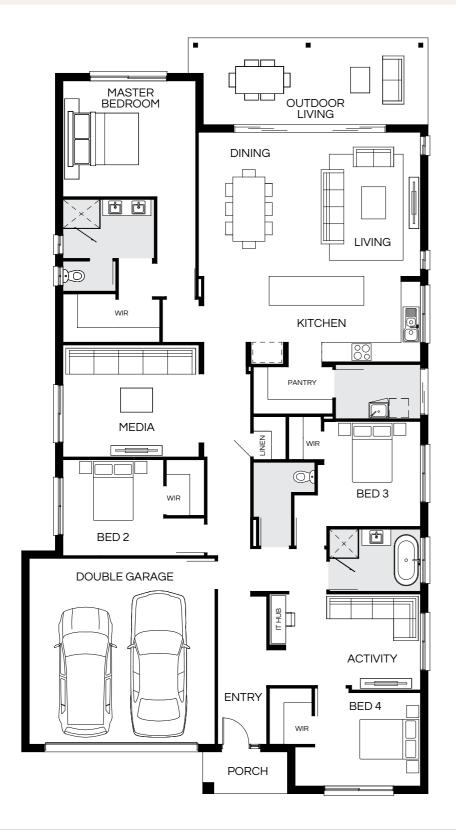

#### **Madrid Series**

Featuring a modern kitchen with oversized walk in pantry every home chef would love. This spacious single storey family home has four bedrooms including generous master suite, two living spaces and a double garage, perfectly designed for a 12.5m+ lot width.

#### Madrid 196Q

4 🕮 | 2 🖨 | 2 🖨 | 2 😂