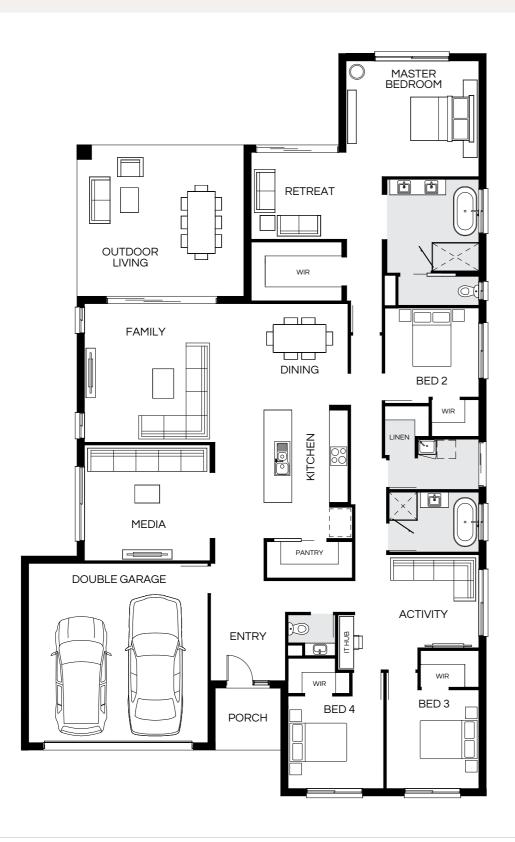

#### Lisbon 231Q

4 🕮 | 2 🖨 | 2 🖨 | 2 😂

| Master Bed | 3560 x 4020 | Dining | 3305 x 3590 | Outdoor | 3550 x 5640 | House Length | 19.66m                         |
|------------|-------------|--------|-------------|---------|-------------|--------------|--------------------------------|
| Bed 2      | 3000 x 3510 | Family | 4020 x 3660 |         |             | House Width  | 12.80m                         |
| Bed 3      | 3000 x 3190 | Media  | 3770 x 3520 |         |             | House Area   | 223.92m <sup>2</sup> (24.10sq) |
| Bed 4      | 3000 x 2900 |        |             |         |             | Lot width    | 14m+                           |

Floorplan and lot width based on Designer facade. Floorplan is NCC 2022\* compliant\*, indicative only, conceptual in nature and subject to change without notice. Floorplan may depict features and/or other products which are not included in the house design, not included in the house price and/or not available from Coral Homes. All measurements are in millimeters unless otherwise stated. Floorplan measurements are approximate and are not to scale. Lot width is a guide only and may change due to developer covenants and Local Authority guidelines. For more information about terms & conditions, see the "Important Information" on (page 1).

\*See NCC Qualification in "Important Information" (page 1).

|       | OUTDOOR<br>LIVING |                         | MASTER<br>BEDROOM |  |
|-------|-------------------|-------------------------|-------------------|--|
|       | FAMILY            | DINING                  | WIR               |  |
|       | MEDIA             | KTCHEN                  | BED 4             |  |
| DOUBL | LE GARAGE         | PANTRY                  | ROBE              |  |
|       |                   | ENTRY IT HUB  ROBE  BED | ROBE BED 3        |  |