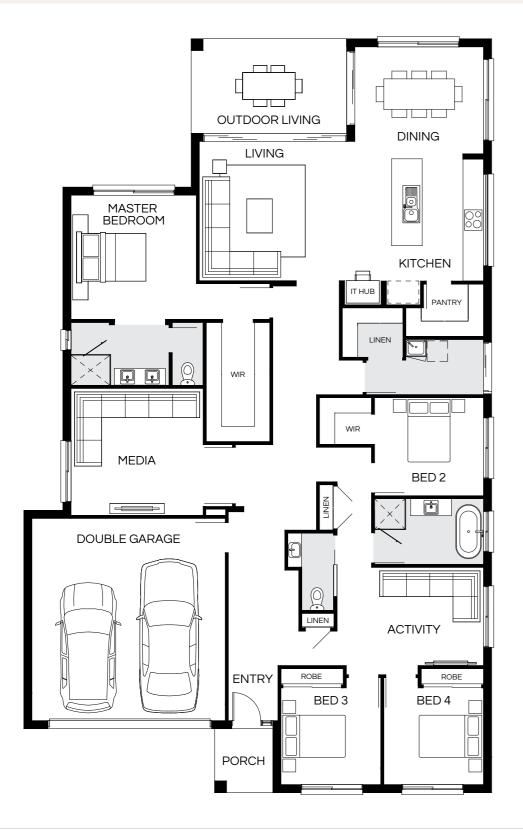

| Master Bed | 3350 x 3400 | Dining | 3000 x 3310 | Outdoor | 2970 x 3070 | House Length | 19.24m             |
|------------|-------------|--------|-------------|---------|-------------|--------------|--------------------|
| Bed 2      | 2950 x 3140 | Family | 3430 x 4250 |         |             | House Width  | 11.25m             |
| Bed 3      | 2960 x 3140 | Media  | 3450 x 3590 |         |             | House Area   | 190.29m² (20.48sq) |
| Bed 4      | 2900 x 2910 |        |             |         |             | Lot width    | 12.5m+             |