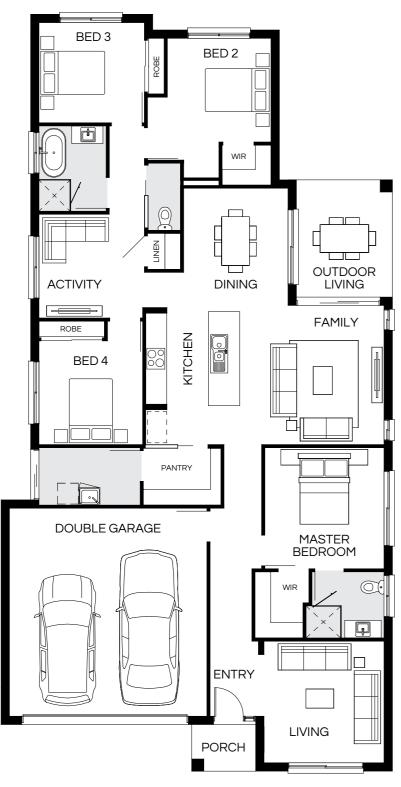

## Capri 205Q

4 🕮 | 3 🖨 | 2 🚔 | 2 🚓

| Master Bed | 3400 x 3400 | Activity | 2940 x 2780 | Outdoor | 3670 x 2900 | House Length | 20.90m                         |
|------------|-------------|----------|-------------|---------|-------------|--------------|--------------------------------|
| Bed 2      | 3190 x 3140 | Dining   | 3500 x 3220 |         |             | House Width  | 11.15m                         |
| Bed 3      | 3000 x 3170 | Family   | 4060 x 4080 |         |             | House Area   | 205.88m <sup>2</sup> (22.16sq) |
| Bed 4      | 3000 x 2900 | Media    | 3600 x 3590 |         |             | Lot width    | 12.5m+                         |