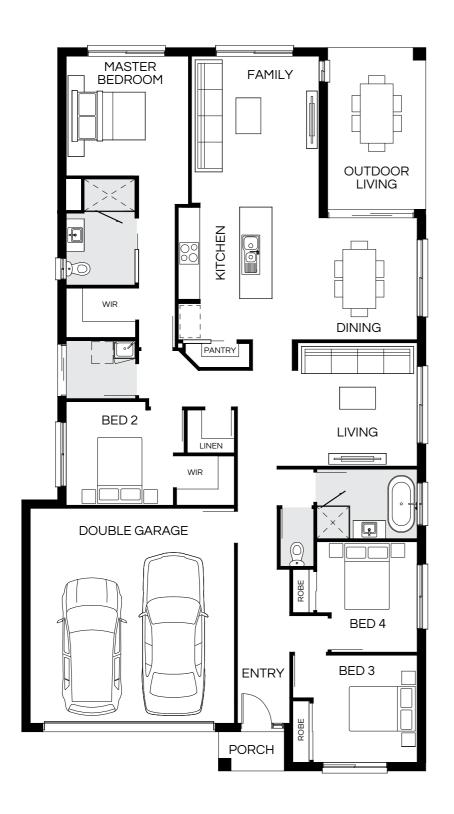

Floorplan and lot width based on Designer facade. Floorplan is NCC 2022# compliant#, indicative only, conceptual in nature and subject to change without notice. Floorplan may depict features and/or other products which are not included in the house design, not included in the house price and/or not available from Coral Homes. All measurements are in millimeters unless otherwise stated. Floorplan measurements are approximate and are not to scale. Lot width is a guide only and may change due to developer covenants and Local Authority guidelines. For more information about terms & conditions, see the "Important Information" on (page 1).