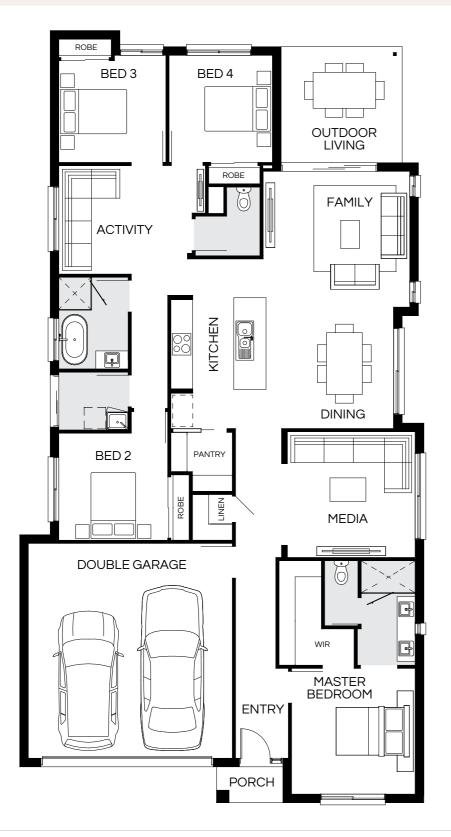

## Capri 190Q

| Master Bed | 3500 x 3350 | Dining | 3250 x 3280 | Outdoor | 3470 x 3580 | House Length | 18.90m                         |
|------------|-------------|--------|-------------|---------|-------------|--------------|--------------------------------|
| Bed 2      | 2800 x 3140 | Living | 4200 x 4010 |         |             | House Width  | 11.10m                         |
| Bed 3      | 2800 x 3140 |        |             |         |             | House Area   | 179.13m <sup>2</sup> (19.28sq) |
| Bed 4      | 2800 x 3000 |        |             |         |             | Lot width    | 12.5m+                         |

Floorplan and lot width based on Designer facade. Floorplan is NCC 2022# compliant#, indicative only, conceptual in nature and subject to change without notice. Floorplan may depict features and/or other products which are not included in the house design, not included in the house price and/or not available from Coral Homes. All measurements are in millimeters unless otherwise stated. Floorplan measurements are approximate and are not to scale. Lot width is a guide only and may change due to developer covenants and Local Authority guidelines. For more information about terms & conditions, see the "Important Information" on (page 1).

| Master Bed | 3350 x 3400 | Dining | 3000 x 3310 | Outdoor | 2970 x 3070 | House Length | 19.24m             |
|------------|-------------|--------|-------------|---------|-------------|--------------|--------------------|
| Bed 2      | 2950 x 3140 | Family | 3430 x 4250 |         |             | House Width  | 11.25m             |
| Bed 3      | 2960 x 3140 | Media  | 3450 x 3590 |         |             | House Area   | 190.29m² (20.48sq) |
| Bed 4      | 2900 x 2910 |        |             |         |             | Lot width    | 12.5m+             |