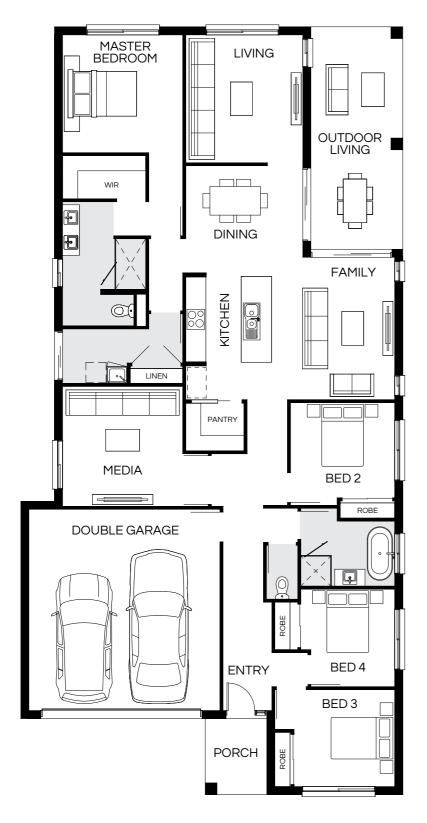

| Master Bed | 3350 x 3400 | Dining | 3000 x 3310 | Outdoor | 2970 x 3070 | House Length | 19.24m             |
|------------|-------------|--------|-------------|---------|-------------|--------------|--------------------|
| Bed 2      | 2950 x 3140 | Family | 3430 x 4250 |         |             | House Width  | 11.25m             |
| Bed 3      | 2960 x 3140 | Media  | 3450 x 3590 |         |             | House Area   | 190.29m² (20.48sq) |
| Bed 4      | 2900 x 2910 |        |             |         |             | Lot width    | 12.5m+             |