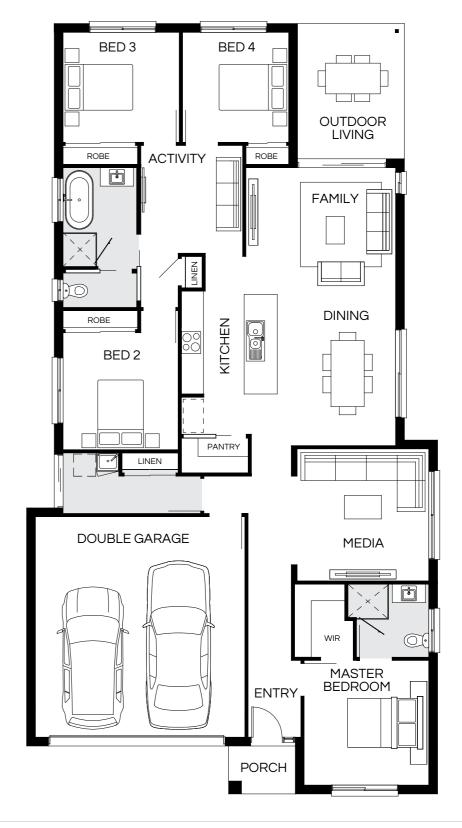

## Capri Series

The popular Capri Series is designed to fit neatly on a 12m+ lot width, without compromising on functional features. The open-plan kitchen, dining and living area is the perfect space for family to spend time together, while four bedrooms (in most plans) and a separate living space creates a private sanctuary. Select from 6 flexible floorplans and multiple facades.

## Capri 179Q

#### 4 🕮 | 1 😭 | 2 🚔 | 2 😂

Floorplan and lot width based on Designer facade. Floorplan is NCC 2022# compliant#, indicative only, conceptual in nature and subject to change without notice. Floorplan may depict features and/or other products which are not included in the house design, not included in the house price and/or not available from Coral Homes. All measurements are in millimeters unless otherwise stated. Floorplan measurements are approximate and are not to scale. Lot width is a guide only and may change due to developer covenants and Local Authority guidelines. For more information about terms & conditions, see the "Important Information" on (page 1).

#See NCC Qualification in "Important Information" (page 1).

| BED 2        | BED 4  NEW YORK OF THE PROPERTY OF THE PROPERT | OUTDOOR<br>LIVING<br>FAMILY<br>DINING |
|--------------|--------------------------------------------------------------------------------------------------------------------------------------------------------------------------------------------------------------------------------------------------------------------------------------------------------------------------------------------------------------------------------------------------------------------------------------------------------------------------------------------------------------------------------------------------------------------------------------------------------------------------------------------------------------------------------------------------------------------------------------------------------------------------------------------------------------------------------------------------------------------------------------------------------------------------------------------------------------------------------------------------------------------------------------------------------------------------------------------------------------------------------------------------------------------------------------------------------------------------------------------------------------------------------------------------------------------------------------------------------------------------------------------------------------------------------------------------------------------------------------------------------------------------------------------------------------------------------------------------------------------------------------------------------------------------------------------------------------------------------------------------------------------------------------------------------------------------------------------------------------------------------------------------------------------------------------------------------------------------------------------------------------------------------------------------------------------------------------------------------------------------------|---------------------------------------|
| DOUBLE GARAC | PANTRY                                                                                                                                                                                                                                                                                                                                                                                                                                                                                                                                                                                                                                                                                                                                                                                                                                                                                                                                                                                                                                                                                                                                                                                                                                                                                                                                                                                                                                                                                                                                                                                                                                                                                                                                                                                                                                                                                                                                                                                                                                                                                                                         | MEDIA                                 |
| DOUBLE GARAC | ENTR                                                                                                                                                                                                                                                                                                                                                                                                                                                                                                                                                                                                                                                                                                                                                                                                                                                                                                                                                                                                                                                                                                                                                                                                                                                                                                                                                                                                                                                                                                                                                                                                                                                                                                                                                                                                                                                                                                                                                                                                                                                                                                                           | MASTER BEDROOM                        |