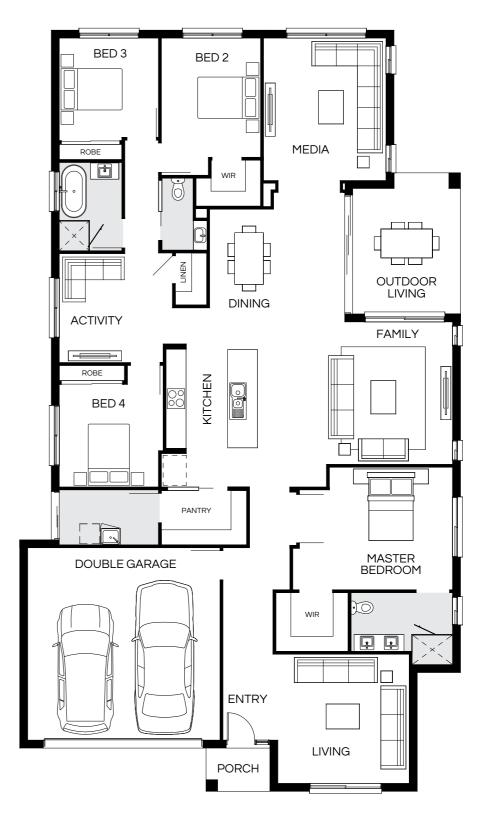

## Capri 205Q

4 🕮 | 3 🖨 | 2 🚔 | 2 🚓

| Master Bed | 3400 x 3400 | Activity | 2940 x 2780 | Outdoor | 3670 x 2900 | House Length | 20.90m                         |
|------------|-------------|----------|-------------|---------|-------------|--------------|--------------------------------|
| Bed 2      | 3190 x 3140 | Dining   | 3500 x 3220 |         |             | House Width  | 11.15m                         |
| Bed 3      | 3000 x 3170 | Family   | 4060 x 4080 |         |             | House Area   | 205.88m <sup>2</sup> (22.16sq) |
| Bed 4      | 3000 x 2900 | Media    | 3600 x 3590 |         |             | Lot width    | 12.5m+                         |