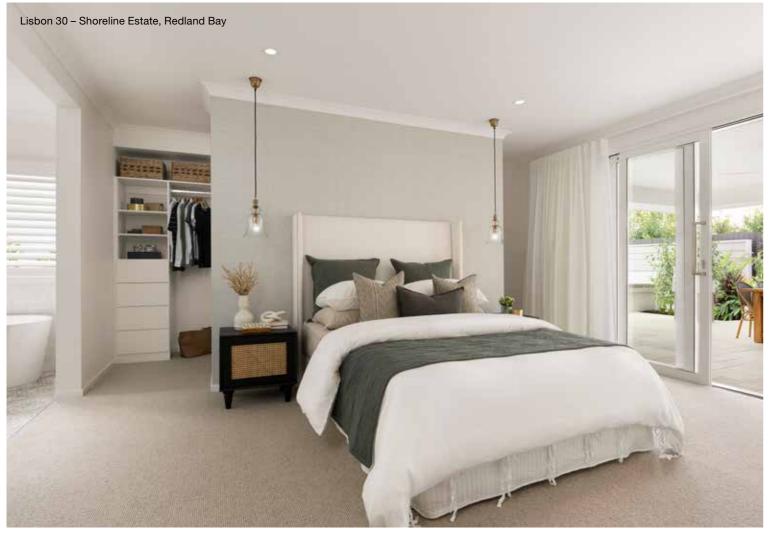

#### Lisbon Series

A crowd favourite, this single-storey home is cleverly designed to fit four living spaces, four bedrooms and two bathrooms. The open-plan kitchen is adjacent to the dining and family spaces, as well as the outdoor alfresco space. The kitchen of a Lisbon Series home features an island and walk-in pantry, making family entertaining easy.