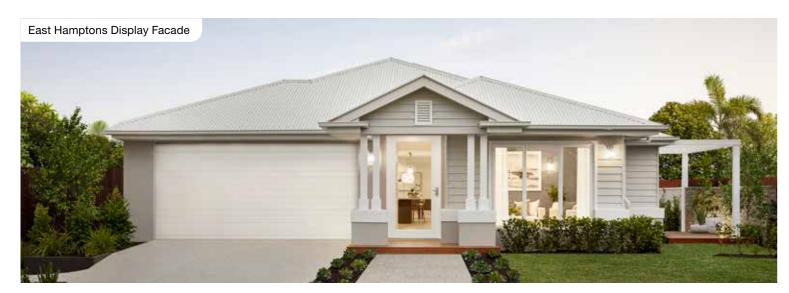

3970 |         |             | Lot width    | 14.5m+                         |





## Santorini 276Q

4 🚍 | 4 🖨 | 2.5 🚔 | 2 😂



| Master Bed | 4400 x 3870 | Activity | 3380 x 3770 | Media   | 4150 x 3700 | House Length | 23.45m                         |
|------------|-------------|----------|-------------|---------|-------------|--------------|--------------------------------|
| Bed 2      | 3600 x 3000 | Dining   | 4070 x 4080 | Outdoor | 4420 x 3240 | House Width  | 13.25m                         |
| Bed 3      | 3000 x 3000 | Family   | 4200 x 5240 |         |             | House Area   | 276.79m <sup>2</sup> (29.79sq) |
| Bed 4      | 3200 x 3200 | Living   | 3800 x 3850 |         |             | Lot width    | 14.5m+                         |

### Santorini Facades

14m+ Lot Width















Facade images shown are indicative only, conceptual in nature and subject to change. Facade images are to be used as a guide, may depict non-standard items and may not be house specific. Please obtain house specific drawings from your New Home Consultant to assist you in making your facade choice.

127

126

# Mew design series Acreage design

# **Highlands Series**

A contemporary take on acreage living, the Highlands Series is a collection of spacious single-storey home designs built for wider blocks of land. With a large alfresco area and three main living spaces, the Highlands Series floorplans have an open-plan flow that brings the outside in.











## Highlands 255Q

4 🖾 3 🖨 2 🚔 2 😂

## Highlands 279Q

4 🕮 3 🖨 2.5 🚔 2 😂





| Master Bed | 3580 x 3600 | Activity |