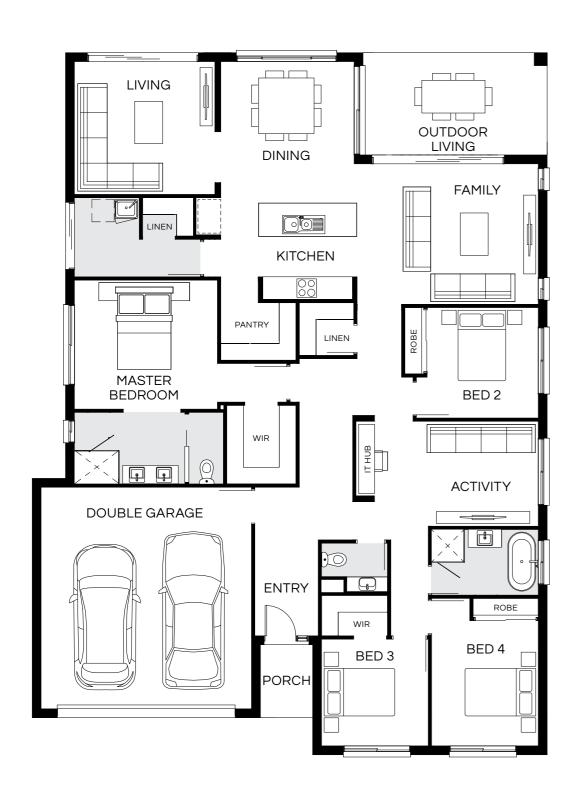

### Lagos 263Q

4 🕮 | 3 🖨 | 2.5 🚔 | 2 😂

| Master Bed | 3500 x 3780 | Activity | 2850 x 4430 | Outdoor | 2760 x 4970 | House Length | 18.95m                         |
|------------|-------------|----------|-------------|---------|-------------|--------------|--------------------------------|
| Bed 2      | 3000 x 3020 | Dining   | 3830 x 3620 |         |             | House Width  | 13.90m                         |
| Bed 3      | 2900 x 2900 | Family   | 3810 x 4910 |         |             | House Area   | 244.35m <sup>2</sup> (26.30sq) |
| Bed 4      | 3400 x 2900 | Living   | 3605 x 3745 |         |             | Lot width    | 15m+                           |