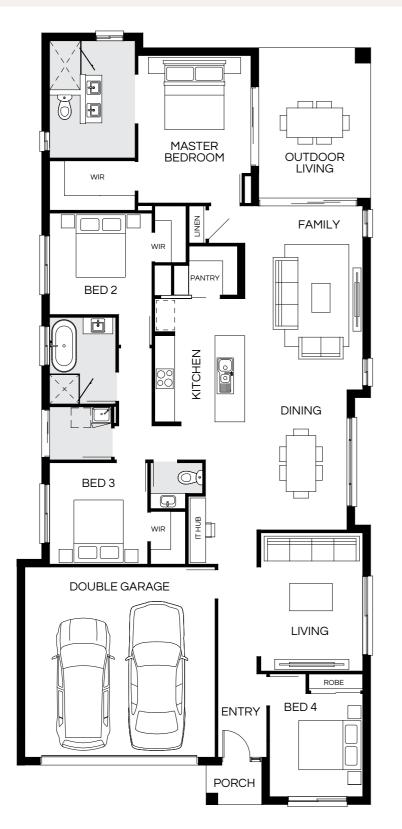

## Capri 190Q

| Master Bed | 3500 x 3350 | Dining | 3250 x 3280 | Outdoor | 3470 x 3580 | House Length | 18.90m                         |
|------------|-------------|--------|-------------|---------|-------------|--------------|--------------------------------|
| Bed 2      | 2800 x 3140 | Living | 4200 x 4010 |         |             | House Width  | 11.10m                         |
| Bed 3      | 2800 x 3140 |        |             |         |             | House Area   | 179.13m <sup>2</sup> (19.28sq) |
| Bed 4      | 2800 x 3000 |        |             |         |             | Lot width    | 12.5m+                         |

Floorplan and lot width based on Designer facade. Floorplan is NCC 2022# compliant#, indicative only, conceptual in nature and subject to change without notice. Floorplan may depict features and/or other products which are not included in the house design, not included in the house price and/or not available from Coral Homes. All measurements are in millimeters unless otherwise stated. Floorplan measurements are approximate and are not to scale. Lot width is a guide only and may change due to developer covenants and Local Authority guidelines. For more information about terms & conditions, see the "Important Information" on (page 1).

#See NCC Qualification in "Important Information" (page 1).

| BED 2        | BED 4  NEW YORK OF THE PROPERTY OF THE PROPERT | OUTDOOR<br>LIVING<br>FAMILY<br>DINING |
|--------------|--------------------------------------------------------------------------------------------------------------------------------------------------------------------------------------------------------------------------------------------------------------------------------------------------------------------------------------------------------------------------------------------------------------------------------------------------------------------------------------------------------------------------------------------------------------------------------------------------------------------------------------------------------------------------------------------------------------------------------------------------------------------------------------------------------------------------------------------------------------------------------------------------------------------------------------------------------------------------------------------------------------------------------------------------------------------------------------------------------------------------------------------------------------------------------------------------------------------------------------------------------------------------------------------------------------------------------------------------------------------------------------------------------------------------------------------------------------------------------------------------------------------------------------------------------------------------------------------------------------------------------------------------------------------------------------------------------------------------------------------------------------------------------------------------------------------------------------------------------------------------------------------------------------------------------------------------------------------------------------------------------------------------------------------------------------------------------------------------------------------------------|---------------------------------------|
| DOUBLE GARAC | PANTRY                                                                                                                                                                                                                                                                                                                                                                                                                                                                                                                                                                                                                                                                                                                                                                                                                                                                                                                                                                                                                                                                                                                                                                                                                                                                                                                                                                                                                                                                                                                                                                                                                                                                                                                                                                                                                                                                                                                                                                                                                                                                                                                         | MEDIA                                 |
| DOUBLE GARAC | ENTR                                                                                                                                                                                                                                                                                                                                                                                                                                                                                                                                                                                                                                                                                                                                                                                                                                                                                                                                                                                                                                                                                                                                                                                                                                                                                                                                                                                                                                                                                                                                                                                                                                                                                                                                                                                                                                                                                                                                                                                                                                                                                                                           | MASTER BEDROOM                        |