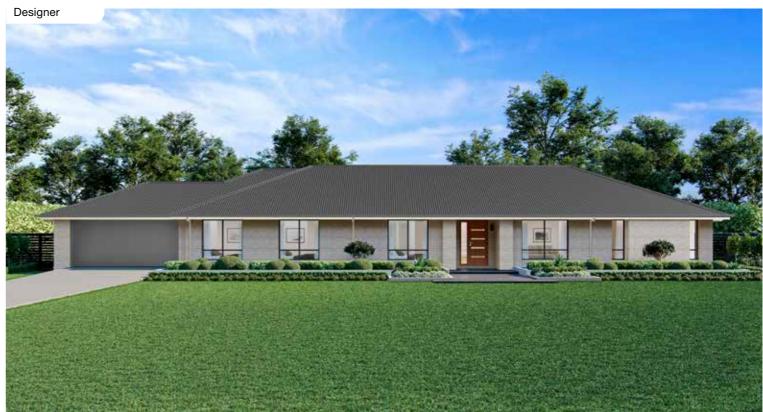

#### **Madrid Series**

Featuring a modern kitchen with oversized walk in pantry every home chef would love. This spacious single storey family home has four bedrooms including generous master suite, two living spaces and a double garage, perfectly designed for a 12.5m+ lot width.

#### Madrid Facades

12.5m+ Lot Width

Facade images shown are indicative only, conceptual in nature and subject to change. Facade images are to be used as a guide, may depict non-standard items and may not be house specific. Please obtain house specific drawings from your New Home Consultant to assist you in making your facade choice.