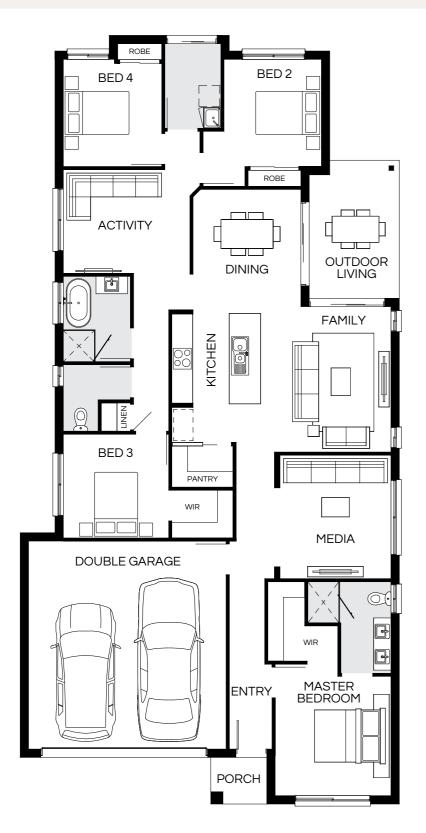

Floorplan and lot width based on Designer facade. Floorplan is NCC 2022# compliant#, indicative only, conceptual in nature and subject to change without notice. Floorplan may depict features and/or other products which are not included in the house design, not included in the house price and/or not available from Coral Homes. All measurements are in millimeters unless otherwise stated. Floorplan measurements are approximate and are not to scale. Lot width is a guide only and may change due to developer covenants and Local Authority guidelines. For more information about terms & conditions, see the "Important Information" on (page 1).