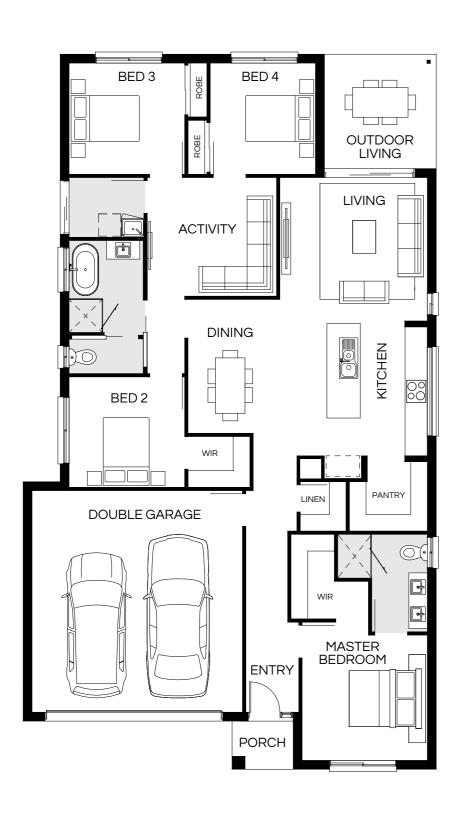

## Capri 190Q

| Master Bed | 3500 x 3350 | Dining | 3250 x 3280 | Outdoor | 3470 x 3580 | House Length | 18.90m                         |
|------------|-------------|--------|-------------|---------|-------------|--------------|--------------------------------|
| Bed 2      | 2800 x 3140 | Living | 4200 x 4010 |         |             | House Width  | 11.10m                         |
| Bed 3      | 2800 x 3140 |        |             |         |             | House Area   | 179.13m <sup>2</sup> (19.28sq) |
| Bed 4      | 2800 x 3000 |        |             |         |             | Lot width    | 12.5m+                         |

Floorplan and lot width based on Designer facade. Floorplan is NCC 2022# compliant#, indicative only, conceptual in nature and subject to change without notice. Floorplan may depict features and/or other products which are not included in the house design, not included in the house price and/or not available from Coral Homes. All measurements are in millimeters unless otherwise stated. Floorplan measurements are approximate and are not to scale. Lot width is a guide only and may change due to developer covenants and Local Authority guidelines. For more information about terms & conditions, see the "Important Information" on (page 1).

#See NCC Qualification in "Important Information" (page 1).

| BED 2        | BED 4  NEW YORK OF THE PROPERTY OF THE PROPERT | OUTDOOR<br>LIVING<br>FAMILY<br>DINING |
|--------------|--------------------------------------------------------------------------------------------------------------------------------------------------------------------------------------------------------------------------------------------------------------------------------------------------------------------------------------------------------------------------------------------------------------------------------------------------------------------------------------------------------------------------------------------------------------------------------------------------------------------------------------------------------------------------------------------------------------------------------------------------------------------------------------------------------------------------------------------------------------------------------------------------------------------------------------------------------------------------------------------------------------------------------------------------------------------------------------------------------------------------------------------------------------------------------------------------------------------------------------------------------------------------------------------------------------------------------------------------------------------------------------------------------------------------------------------------------------------------------------------------------------------------------------------------------------------------------------------------------------------------------------------------------------------------------------------------------------------------------------------------------------------------------------------------------------------------------------------------------------------------------------------------------------------------------------------------------------------------------------------------------------------------------------------------------------------------------------------------------------------------------|---------------------------------------|
| DOUBLE GARAC | PANTRY                                                                                                                                                                                                                                                                                                                                                                                                                                                                                                                                                                                                                                                                                                                                                                                                                                                                                                                                                                                                                                                                                                                                                                                                                                                                                                                                                                                                                                                                                                                                                                                                                                                                                                                                                                                                                                                                                                                                                                                                                                                                                                                         | MEDIA                                 |
| DOUBLE GARAC | ENTR                                                                                                                                                                                                                                                                                                                                                                                                                                                                                                                                                                                                                                                                                                                                                                                                                                                                                                                                                                                                                                                                                                                                                                                                                                                                                                                                                                                                                                                                                                                                                                                                                                                                                                                                                                                                                                                                                                                                                                                                                                                                                                                           | MASTER BEDROOM                        |