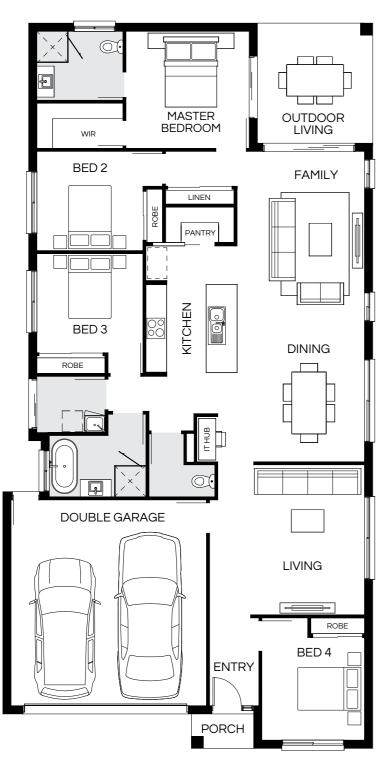

| Master Bed | 3350 x 3400 | Dining | 3000 x 3310 | Outdoor | 2970 x 3070 | House Length | 19.24m             |
|------------|-------------|--------|-------------|---------|-------------|--------------|--------------------|
| Bed 2      | 2950 x 3140 | Family | 3430 x 4250 |         |             | House Width  | 11.25m             |
| Bed 3      | 2960 x 3140 | Media  | 3450 x 3590 |         |             | House Area   | 190.29m² (20.48sq) |
| Bed 4      | 2900 x 2910 |        |             |         |             | Lot width    | 12.5m+             |