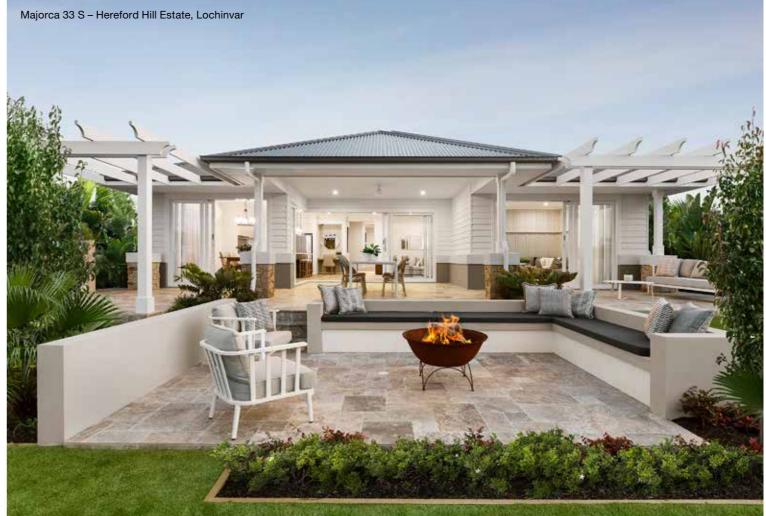

# Majorca Series

Crafted for functional design, the Majorca Series has four living zones, inclusive of a media room, spacious family room, kids' activity space and an outdoor alfresco area for entertaining. This single storey home has four bedrooms, including a generous master retreat, away from the kids' bedrooms and activity area.