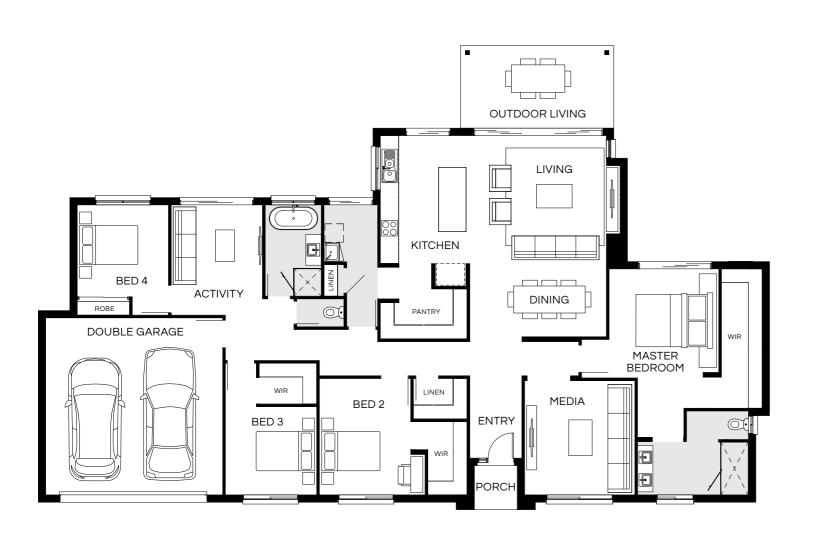

## Capri 205Q

4 🕮 | 3 🖨 | 2 🚔 | 2 🚓

| Master Bed | 3400 x 3400 | Activity | 2940 x 2780 | Outdoor | 3670 x 2900 | House Length | 20.90m                         |
|------------|-------------|----------|-------------|---------|-------------|--------------|--------------------------------|
| Bed 2      | 3190 x 3140 | Dining   | 3500 x 3220 |         |             | House Width  | 11.15m                         |
| Bed 3      | 3000 x 3170 | Family   | 4060 x 4080 |         |             | House Area   | 205.88m <sup>2</sup> (22.16sq) |
| Bed 4      | 3000 x 2900 | Media    | 3600 x 3590 |         |             | Lot width    | 12.5m+                         |

## Capri 216Q

#### 4 🕮 | 3 😭 | 2 🚔 | 2 😂