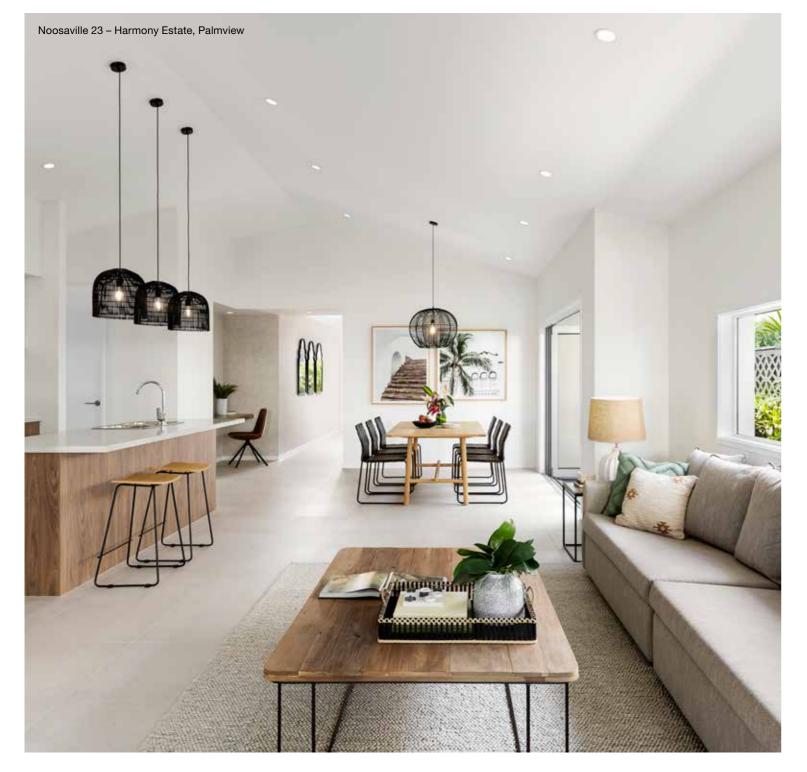

st you in making your facade choice.

92

#### Milan Facades

14m<sup>+</sup> Lot Width















Facade images shown are indicative only, conceptual in nature and subject to change. Facade images are to be used as a guide, may depict non-standard items and may not be house specific. Please obtain house specific drawings from your New Home Consultant to assist you in making your facade choice.

94

#### Noosaville Series

Designed to suit 12m+ lot widths, the Noosaville Series has something for everyone. There are eight well-considered floorplans to suit growing families and a number of facade options to add desired street appeal. The Noosaville series provides relaxed, functional living with great features such as a study nook, walk-in robes in most bedrooms and two living rooms.









### Noosaville 210Q

### Noosaville 217Q

4 🕮 2 🖨 2 🖶 2 😂

4 🕮 2 🖨 2.5 🚔 2 😂

MASTER

BEDROOM

BED 2

BED 3

DOUBLE GARAGE

4090 x 2990

5200 x 3600

4070 x 3115

OUTDOOR LIVING

**FAMILY** 

DINING



| WIR       | MASTER<br>BEDROOM       | OUTDOOR<br>LIVING |
|-----------|-------------------------|-------------------|
| BED 2     |                         | FAMILY            |
|           | LINEN  W PANTRY  PANTRY |                   |
| BED 3     | KITCHEN                 | DINING            |
|           | HUH III                 |                   |
|           | ×( ©:                   |                   |
| DOUBLE GA | ARAGE                   |                   |
|           |                         | LIVING            |
|           |                         | ROBE