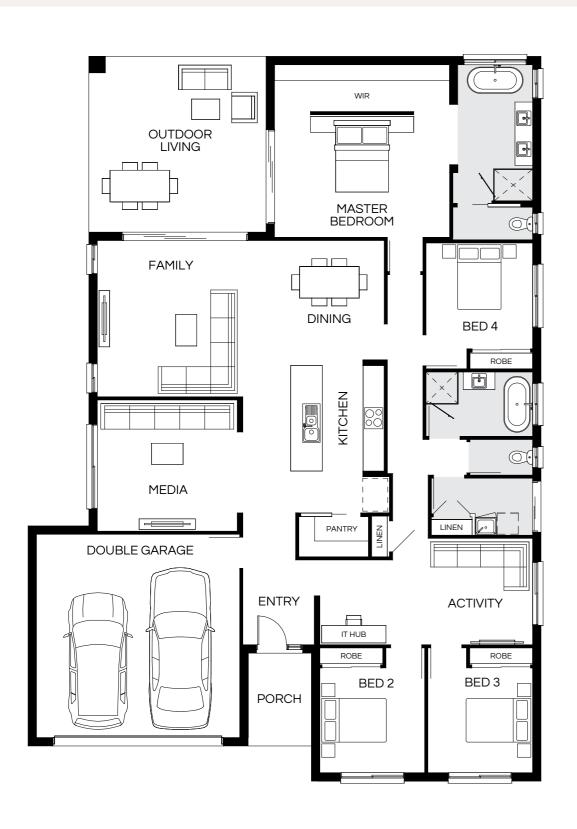

#### Lisbon 231Q

4 🕮 | 2 🖨 | 2 🖨 | 2 😂

| Master Bed | 3560 x 4020 | Dining | 3305 x 3590 | Outdoor | 3550 x 5640 | House Length | 19.66m                         |
|------------|-------------|--------|-------------|---------|-------------|--------------|--------------------------------|
| Bed 2      | 3000 x 3510 | Family | 4020 x 3660 |         |             | House Width  | 12.80m                         |
| Bed 3      | 3000 x 3190 | Media  | 3770 x 3520 |         |             | House Area   | 223.92m <sup>2</sup> (24.10sq) |
| Bed 4      | 3000 x 2900 |        |             |         |             | Lot width    | 14m+                           |

Floorplan and lot width based on Designer facade. Floorplan is NCC 2022\* compliant\*, indicative only, conceptual in nature and subject to change without notice. Floorplan may depict features and/or other products which are not included in the house design, not included in the house price and/or not available from Coral Homes. All measurements are in millimeters unless otherwise stated. Floorplan measurements are approximate and are not to scale. Lot width is a guide only and may change due to developer covenants and Local Authority guidelines. For more information about terms & conditions, see the "Important Information" on (page 1).

\*See NCC Qualification in "Important Information" (page 1).

|       | OUTDOOR<br>LIVING |                         | MASTER<br>BEDROOM |  |
|-------|-------------------|-------------------------|-------------------|--|
|       | FAMILY            | DINING                  | WIR               |  |
|       | MEDIA             | KTCHEN                  | BED 4             |  |
| DOUBL | LE GARAGE         | PANTRY                  | ROBE              |  |
|       |                   | ENTRY IT HUB  ROBE  BED | ROBE BED 3        |  |