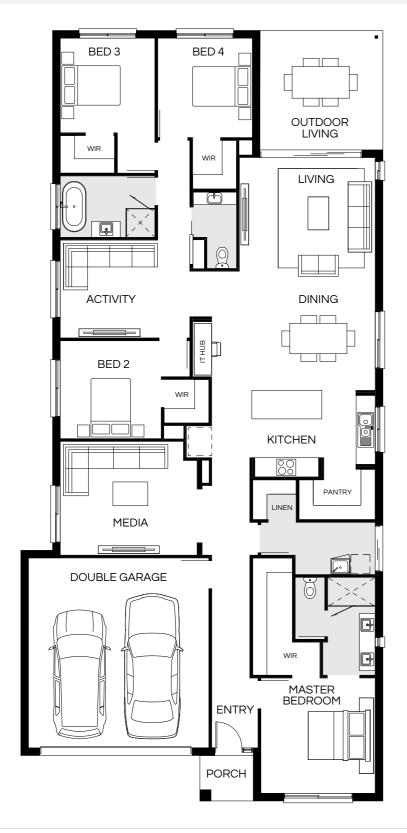

| Master Bed | 3520 x 3460 | Activity | 3000 x 3590 | Outdoor | 3690 x 3290 | House Length | 22.20m                         |
|------------|-------------|----------|-------------|---------|-------------|--------------|--------------------------------|
| Bed 2      | 2920 x 3050 | Dining   | 3600 x 3480 |         |             | House Width  | 11.25m                         |
| Bed 3      | 3000 x 3000 | Family   | 4200 x 3920 |         |             | House Area   | 225.05m <sup>2</sup> (24.22sq) |
| Bed 4      | 2950 x 2900 | Media    | 3520 x 3580 |         |             | Lot width    | 12.5m+                         |

## Capri 238Q

4 🕮 | 3 🖨 | 2 🚔 | 2 🚓

| Master Bed | 3640 x 3460 | Activity | 3100 x 3570 | Outdoor | 3520 x 3870 | House Length | 23.20m                         |
|------------|-------------|----------|-------------|---------|-------------|--------------|--------------------------------|
| Bed 2      | 3200 x 3050 | Dining   | 3770 x 3560 |         |             | House Width  | 11.25m                         |
| Bed 3      | 3100 x 3000 | Family   | 4800 x 4150 |         |             | House Area   | 238.17m <sup>2</sup> (25.64sq) |
| Bed 4      | 3000 x 3000 | Media    | 3800 x 3580 |         |             | Lot width    | 12.5m+                         |