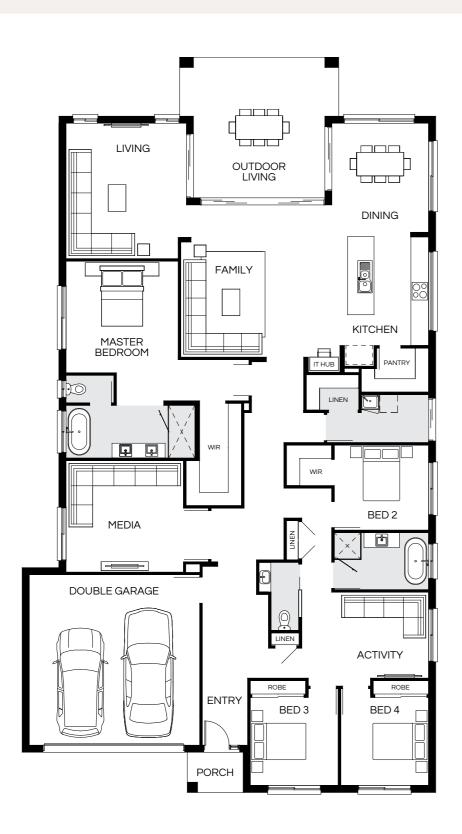

| Master Bed | 3450 x 3350 | Dining | 3270 x 3520 | Outdoor | 3150 x 2800 | House Length | 21.08m             |
|------------|-------------|--------|-------------|---------|-------------|--------------|--------------------|
| Bed 2      | 3050 x 2850 | Family | 4120 x 3770 |         |             | House Width  | 10.90m             |
| Bed 3      | 3230 x 2920 | Living | 3420 x 3350 |         |             | House Area   | 195.18m² (21.01sq) |
| Bed 4      | 2850 x 3050 |        |             |         |             | Lot width    | 12m+               |