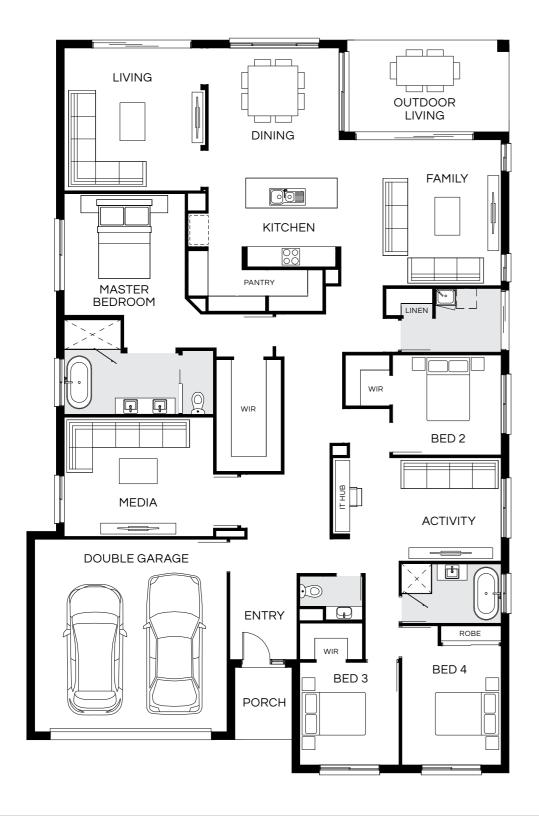

| Master Bed | 3680 x 3970 | Activity | 3000 x 4570 | Outdoor | 2760 x 4980 | House Length | 20.03m             |
|------------|-------------|----------|-------------|---------|-------------|--------------|--------------------|
| Bed 2      | 3000 x 3450 | Dining   | 4130 x 3920 |         |             | House Width  | 14.40m             |
| Bed 3      | 3000 x 3000 | Family   | 4040 x 4980 |         |             | House Area   | 263.66m² (28.38sq) |
| Bed 4      | 3500 x 3000 | Living   | 4015 x 3900 |         |             | Lot width    | 15.5m+             |