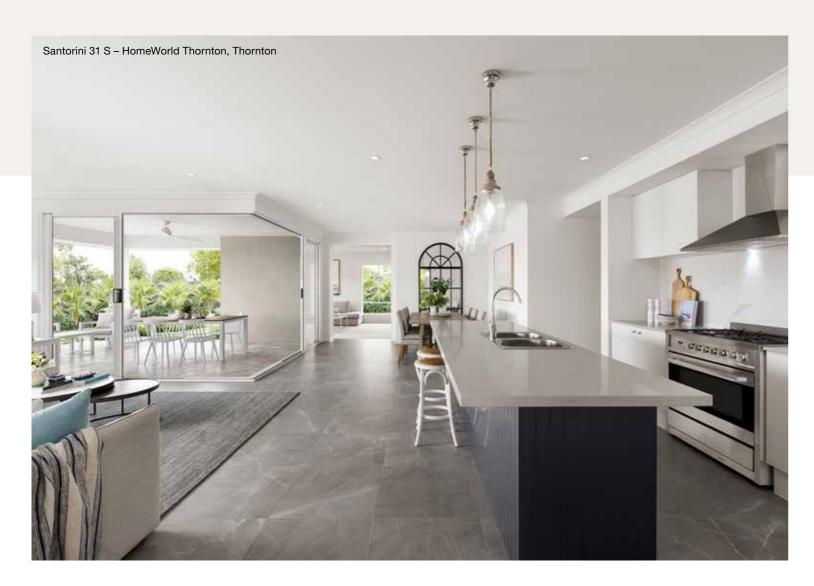

guidelines. For more information about terms & conditions, see the "Important Information" on (page 1).

"See NCC Qualification in "Important Information" (page 1).



| Master Bed | 3700 x 4620 | Activity | 3290 x 3420 | Media   | 4300 x 3700 | House Length | 22.88m                         |
|------------|-------------|----------|-------------|---------|-------------|--------------|--------------------------------|
| Bed 2      | 3600 x 3000 | Dining   | 4235 x 4080 | Outdoor | 4240 x 3240 | House Width  | 13.25m                         |
| Bed 3      | 3100 x 3000 | Family   | 4300 x 5870 |         |             | House Area   | 268.10m <sup>2</sup> (28.86sq) |
| Bed 4      | 3100 x 3140 | Living   | 3900 x 3970 |         |             | Lot width    | 14.5m+                         |





## Santorini 276Q

4 🚍 | 4 🖨 | 2.5 🚔 | 2 😂



| Master Bed | 4400 x 3870 | Activity | 3380 x 3770 | Media   | 4150 x 3700 | House Length | 23.45m                         |
|------------|-------------|----------|-------------|---------|-------------|--------------|--------------------------------|
| Bed 2      | 3600 x 3000 | Dining   | 4070 x 4080 | Outdoor | 4420 x 3240 | House Width  | 13.25m                         |
| Bed 3      | 3000 x 3000 | Family   | 4200 x 5240 |         |             | House Area   | 276.79m <sup>2</sup> (29.79sq) |
| Bed 4      | 3200 x 3200 | Living   | 3800 x 3850 |         |             | Lot width    | 14.5m+                         |

### Santorini Facades

14m+ Lot Width















Facade images shown are indicative only, conceptual in nature and