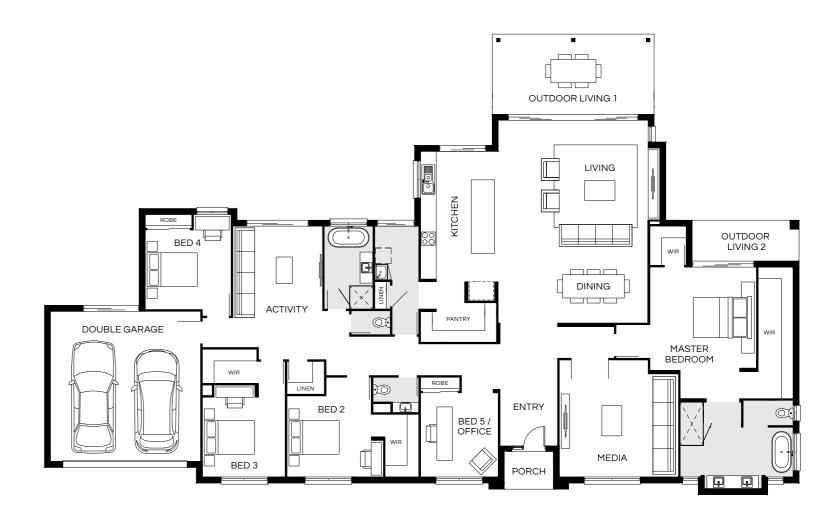

Floorplan and lot width based on Designer facade. Floorplan is NCC 2022# compliant#, indicative only, conceptual in nature and subject to change without notice. Floorplan may depict features and/or other products which are not included in the house design, not included in the house price and/or not available from Coral Homes. All measurements are in millimeters unless otherwise stated. Floorplan measurements are approximate and are not to scale. Lot width is a guide only and may change due to developer covenants and Local Authority guidelines. For more information about terms & conditions, see the "Important Information" on (page 1).

#See NCC Qualification in "Important Information" (page 1).

| BED 2        | BED 4  NEW YORK OF THE PROPERTY OF THE PROPERT | OUTDOOR<br>LIVING<br>FAMILY<br>DINING |
|--------------|--------------------------------------------------------------------------------------------------------------------------------------------------------------------------------------------------------------------------------------------------------------------------------------------------------------------------------------------------------------------------------------------------------------------------------------------------------------------------------------------------------------------------------------------------------------------------------------------------------------------------------------------------------------------------------------------------------------------------------------------------------------------------------------------------------------------------------------------------------------------------------------------------------------------------------------------------------------------------------------------------------------------------------------------------------------------------------------------------------------------------------------------------------------------------------------------------------------------------------------------------------------------------------------------------------------------------------------------------------------------------------------------------------------------------------------------------------------------------------------------------------------------------------------------------------------------------------------------------------------------------------------------------------------------------------------------------------------------------------------------------------------------------------------------------------------------------------------------------------------------------------------------------------------------------------------------------------------------------------------------------------------------------------------------------------------------------------------------------------------------------------|---------------------------------------|
| DOUBLE GARAC | PANTRY                                                                                                                                                                                                                                                                                                                                                                                                                                                                                                                                                                                                                                                                                                                                                                                                                                                                                                                                                                                                                                                                                                                                                                                                                                                                                                                                                                                                                                                                                                                                                                                                                                                                                                                                                                                                                                                                                                                                                                                                                                                                                                                         | MEDIA                                 |
| DOUBLE GARAC | ENTR                                                                                                                                                                                                                                                                                                                                                                                                                                                                                                                                                                                                                                                                                                                                                                                                                                                                                                                                                                                                                                                                                                                                                                                                                                                                                                                                                                                                                                                                                                                                                                                                                                                                                                                                                                                                                                                                                                                                                                                                                                                                                                                           | MASTER BEDROOM                        |