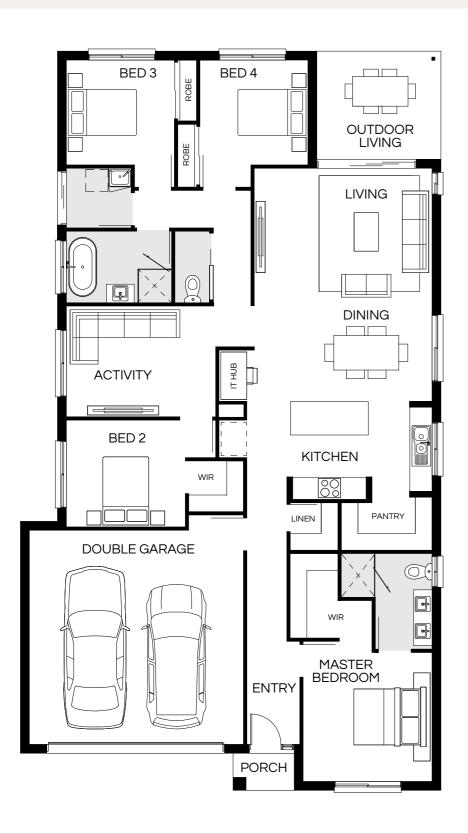

## Capri 205Q

4 🕮 | 3 🖨 | 2 🚔 | 2 🚓

| Master Bed | 3400 x 3400 | Activity | 2940 x 2780 | Outdoor | 3670 x 2900 | House Length | 20.90m                         |
|------------|-------------|----------|-------------|---------|-------------|--------------|--------------------------------|
| Bed 2      | 3190 x 3140 | Dining   | 3500 x 3220 |         |             | House Width  | 11.15m                         |
| Bed 3      | 3000 x 3170 | Family   | 4060 x 4080 |         |             | House Area   | 205.88m <sup>2</sup> (22.16sq) |
| Bed 4      | 3000 x 2900 | Media    | 3600 x 3590 |         |             | Lot width    | 12.5m+                         |