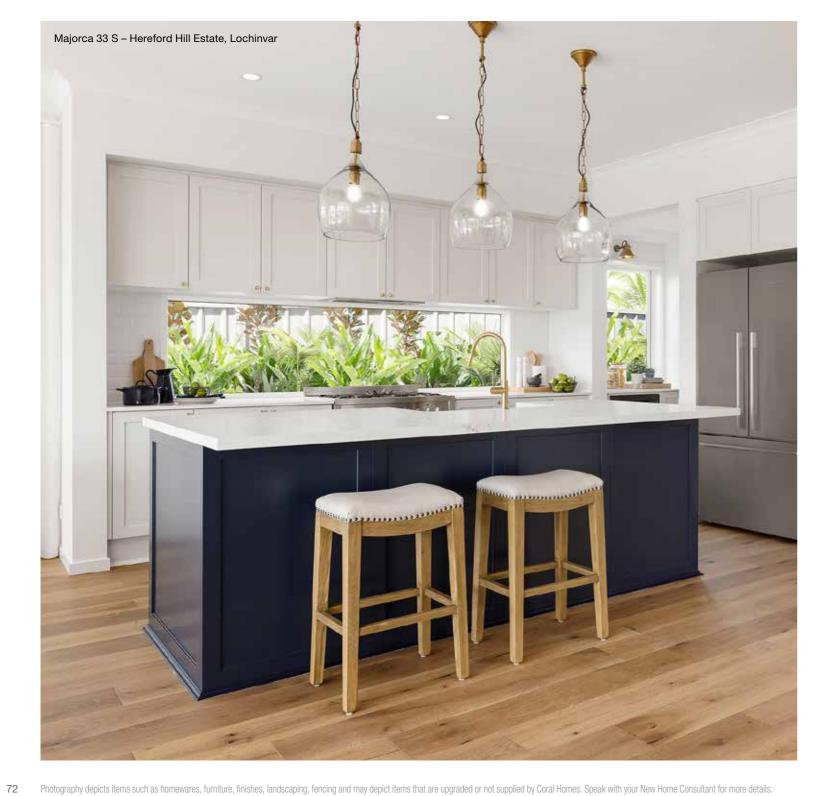

# Majorca Series

Crafted for functional design, the Majorca Series has four living zones, inclusive of a media room, spacious family room, kids' activity space and an outdoor alfresco area for entertaining. This single storey home has four bedrooms, including a generous master retreat, away from the kids' bedrooms and activity area.