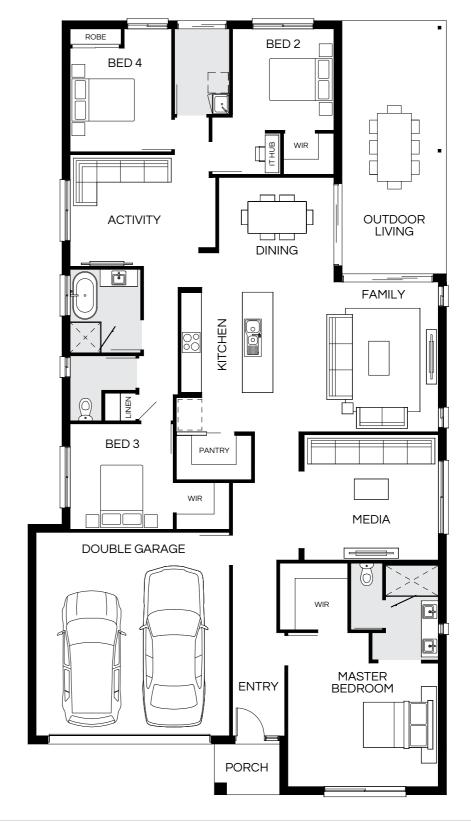

#### Lisbon 231Q

4 🕮 | 2 🖨 | 2 🖨 | 2 😂

| Master Bed | 3560 x 4020 | Dining | 3305 x 3590 | Outdoor | 3550 x 5640 | House Length | 19.66m                         |
|------------|-------------|--------|-------------|---------|-------------|--------------|--------------------------------|
| Bed 2      | 3000 x 3510 | Family | 4020 x 3660 |         |             | House Width  | 12.80m                         |
| Bed 3      | 3000 x 3190 | Media  | 3770 x 3520 |         |             | House Area   | 223.92m <sup>2</sup> (24.10sq) |
| Bed 4      | 3000 x 2900 |        |             |         |             | Lot width    | 14m+                           |

Floorplan and lot width based on Designer facade. Floorplan is NCC 2022\* compliant\*, indicative only, conceptual in nature and subject to change without notice. Floorplan may depict features and/or other products which are not included in the house design, not included in the house price and/or not available from Coral Homes. All measurements are in millimeters unless otherwise stated. Floorplan measurements are approximate and are not to scale. Lot width is a guide only and may change due to developer covenants and Local Authority guidelines. For more information about terms & conditions, see the "Important Information" on (page 1).

\*See NCC Qualification in "Important Information" (page 1).

|       | OUTDOOR<br>LIVING |                         | MASTER<br>BEDROOM |  |
|-------|-------------------|-------------------------|-------------------|--|
|       | FAMILY            | DINING                  | WIR               |  |
|       | MEDIA             | KTCHEN                  | BED 4             |  |
| DOUBL | LE GARAGE         | PANTRY                  | ROBE              |  |
|       |                   | ENTRY IT HUB  ROBE  BED | ROBE BED 3        |  |