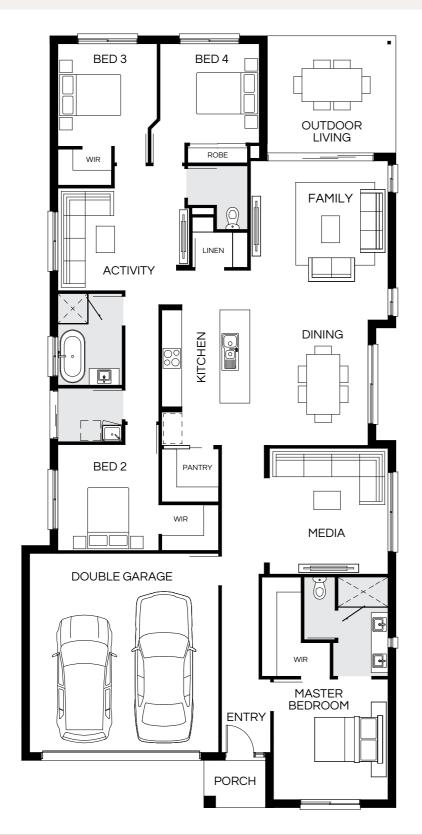

## Capri 190Q

| Master Bed | 3500 x 3350 | Dining | 3250 x 3280 | Outdoor | 3470 x 3580 | House Length | 18.90m                         |
|------------|-------------|--------|-------------|---------|-------------|--------------|--------------------------------|
| Bed 2      | 2800 x 3140 | Living | 4200 x 4010 |         |             | House Width  | 11.10m                         |
| Bed 3      | 2800 x 3140 |        |             |         |             | House Area   | 179.13m <sup>2</sup> (19.28sq) |
| Bed 4      | 2800 x 3000 |        |             |         |             | Lot width    | 12.5m+                         |

Floorplan and lot width based on Designer facade. Floorplan is NCC 2022# compliant#, indicative only, conceptual in nature and subject to change without notice. Floorplan may depict features and/or other products which are not included in the house design, not included in the house price and/or not available from Coral Homes. All measurements are in millimeters unless otherwise stated. Floorplan measurements are approximate and are not to scale. Lot width is a guide only and may change due to developer covenants and Local Authority guidelines. For more information about terms & conditions, see the "Important Information" on (page 1).

#See NCC Qualification in "Important Information" (page 1).

| BED 2        | BED 4  NEW YORK OF THE PROPERTY OF THE PROPERT | OUTDOOR<br>LIVING<br>FAMILY<br>DINING |
|--------------|--------------------------------------------------------------------------------------------------------------------------------------------------------------------------------------------------------------------------------------------------------------------------------------------------------------------------------------------------------------------------------------------------------------------------------------------------------------------------------------------------------------------------------------------------------------------------------------------------------------------------------------------------------------------------------------------------------------------------------------------------------------------------------------------------------------------------------------------------------------------------------------------------------------------------------------------------------------------------------------------------------------------------------------------------------------------------------------------------------------------------------------------------------------------------------------------------------------------------------------------------------------------------------------------------------------------------------------------------------------------------------------------------------------------------------------------------------------------------------------------------------------------------------------------------------------------------------------------------------------------------------------------------------------------------------------------------------------------------------------------------------------------------------------------------------------------------------------------------------------------------------------------------------------------------------------------------------------------------------------------------------------------------------------------------------------------------------------------------------------------------------|---------------------------------------|
| DOUBLE GARAC | PANTRY                                                                                                                                                                                                                                                                                                                                                                                                                                                                                                                                                                                                                                                                                                                                                                                                                                                                                                                                                                                                                                                                                                                                                                                                                                                                                                                                                                                                                                                                                                                                                                                                                                                                                                                                                                                                                                                                                                                                                                                                                                                                                                                         | MEDIA                                 |
| DOUBLE GARAC | ENTR                                                                                                                                                                                                                                                                                                                                                                                                                                                                                                                                                                                                                                                                                                                                                                                                                                                                                                                                                                                                                                                                                                                                                                                                                                                                                                                                                                                                                                                                                                                                                                                                                                                                                                                                                                                                                                                                                                                                                                                                                                                                                                                           | MASTER BEDROOM                        |