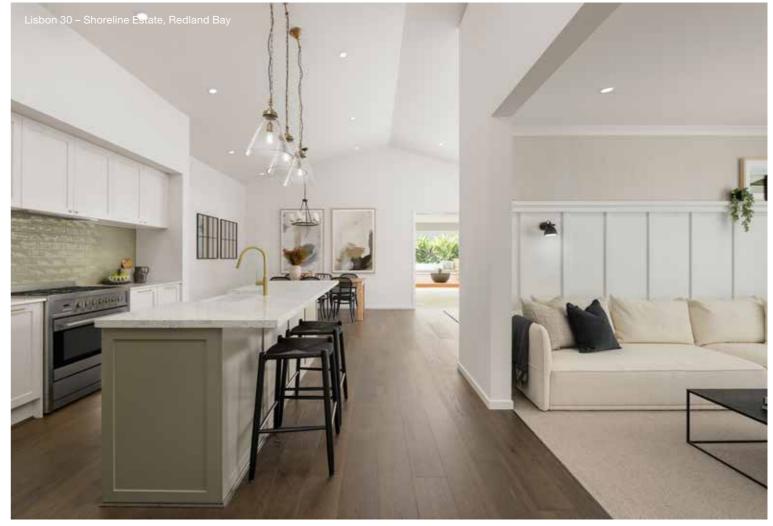

#### Lisbon Series

A crowd favourite, this single-storey home is cleverly designed to fit four living spaces, four bedrooms and two bathrooms. The open-plan kitchen is adjacent to the dining and family spaces, as well as the outdoor alfresco space. The kitchen of a Lisbon Series home features an island and walk-in pantry, making family entertaining easy.