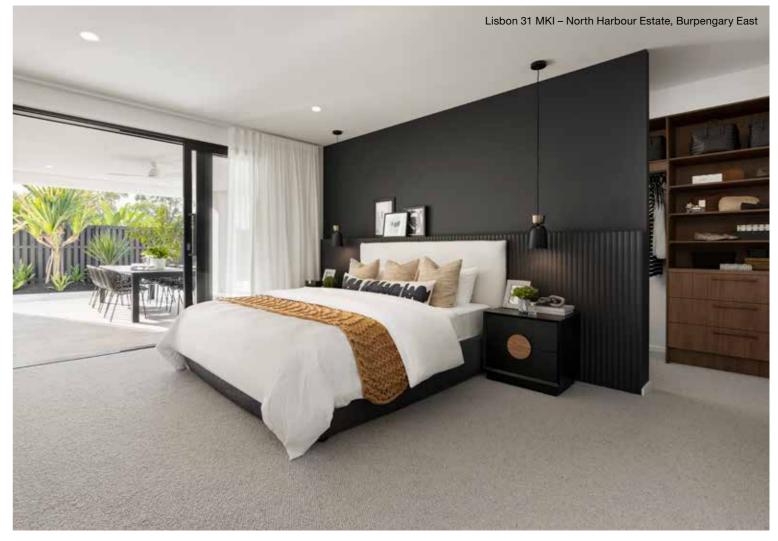

#### Lisbon Series

A crowd favourite, this single-storey home is cleverly designed to fit four living spaces, four bedrooms and two bathrooms. The open-plan kitchen is adjacent to the dining and family spaces, as well as the outdoor alfresco space. The kitchen of a Lisbon Series home features an island and walk-in pantry, making family entertaining easy.