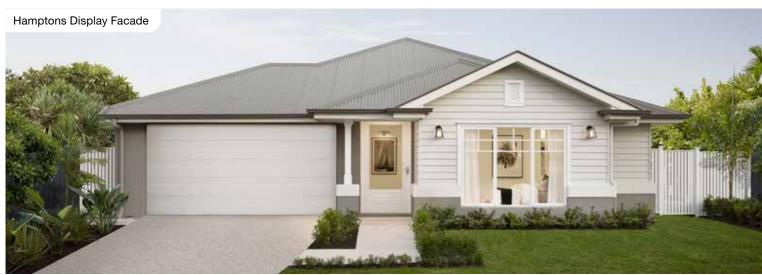

70 |         |             | Lot width    | 14.5m+                         |





## Santorini 276Q

4 🚍 | 4 🖨 | 2.5 🚔 | 2 😂



| Master Bed | 4400 x 3870 | Activity | 3380 x 3770 | Media   | 4150 x 3700 | House Length | 23.45m                         |
|------------|-------------|----------|-------------|---------|-------------|--------------|--------------------------------|
| Bed 2      | 3600 x 3000 | Dining   | 4070 x 4080 | Outdoor | 4420 x 3240 | House Width  | 13.25m                         |
| Bed 3      | 3000 x 3000 | Family   | 4200 x 5240 |         |             | House Area   | 276.79m <sup>2</sup> (29.79sq) |
| Bed 4      | 3200 x 3200 | Living   | 3800 x 3850 |         |             | Lot width    | 14.5m+                         |

### Santorini Facades

14m+ Lot Width















Facade images shown are indicative only, conceptual in nature and subject to change. Facade images are to be used as a guide, may depict non-standard items and may not be house specific. Please obtain house specific drawings from your New Home Consultant to assist you in making your facade choice.

127

126

# Mew design series Acreage design

# **Highlands Series**

A contemporary take on acreage living, the Highlands Series is a collection of spacious single-storey home designs built for wider blocks of land. With a large alfresco area and three main living spaces, the Highlands Series floorplans have an open-plan flow that brings the outside in.











## Highlands 255Q

4 🖾 3 🖨 2 🚔 2 😂

## Highlands 279Q

4 🕮 3 🖨 2.5 🚔 2 😂





| Master Bed | 3580 x 3600 | Activity | 36