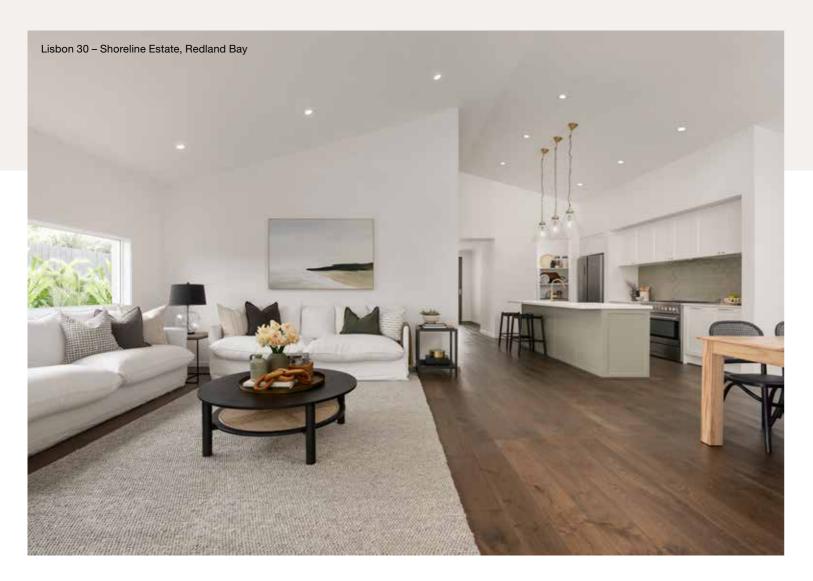

#### Lisbon Series

A crowd favourite, this single-storey home is cleverly designed to fit four living spaces, four bedrooms and two bathrooms. The open-plan kitchen is adjacent to the dining and family spaces, as well as the outdoor alfresco space. The kitchen of a Lisbon Series home features an island and walk-in pantry, making family entertaining easy.