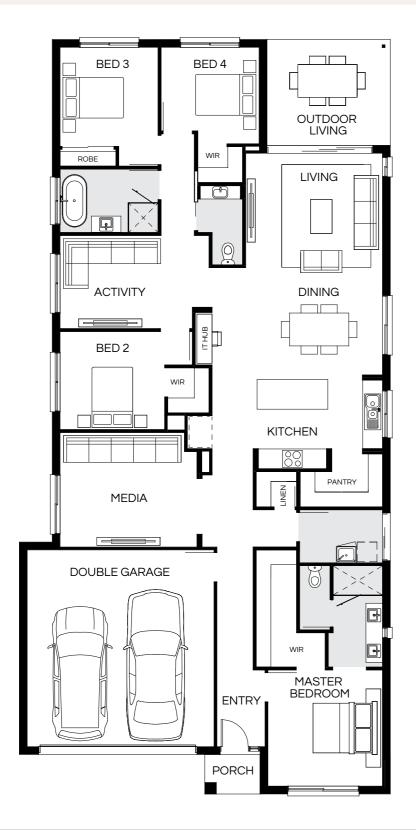

## Capri 225Q

| Master Bed | 3520 x 3460 | Activity | 3040 x 3730 | Outdoor | 3230 x 3370 | House Length | 21.50m                         |
|------------|-------------|----------|-------------|---------|-------------|--------------|--------------------------------|
| Bed 2      | 3000 x 3050 | Dining   | 3380 x 3560 |         |             | House Width  | 11.25m                         |
| Bed 3      | 2850 x 3000 | Family   | 3800 x 4100 |         |             | House Area   | 216.29m <sup>2</sup> (23.28sq) |
| Bed 4      | 3000 x 2900 | Media    | 3520 x 3580 |         |             | Lot width    | 12.5m+                         |

| Floorplan and lot width based on Designer facade. Floorplan is NCC 2022# compliant#, indicative only, conceptual in nature and subject to change without notice. Floorplan may depict features and/or other products   |
|------------------------------------------------------------------------------------------------------------------------------------------------------------------------------------------------------------------------|
| which are not included in the house design, not included in the house price and/or not available from Coral Homes. All measurements are in millimeters unless otherwise stated. Floorplan measurements are approximate |
| and are not to scale. Lot width is a guide only and may change due to developer covenants and Local Authority guidelines. For more information about terms & conditions, see the "Important Information" on (page 1).  |
| #See NCC Qualification in "Important Information" (page 1)                                                                                                                                                             |

| BED 3       | BED 4  | OUTDOOR<br>LIVING |
|-------------|--------|-------------------|
| ACTIVITY    | LINEN  | FAMILY            |
|             | KTCHEN | DINING            |
| BED 2       | PANTRY | MEDIA             |
| DOUBLE GARA | ENTRY  | MASTER BEDROOM    |
|             | PORCH  |                   |