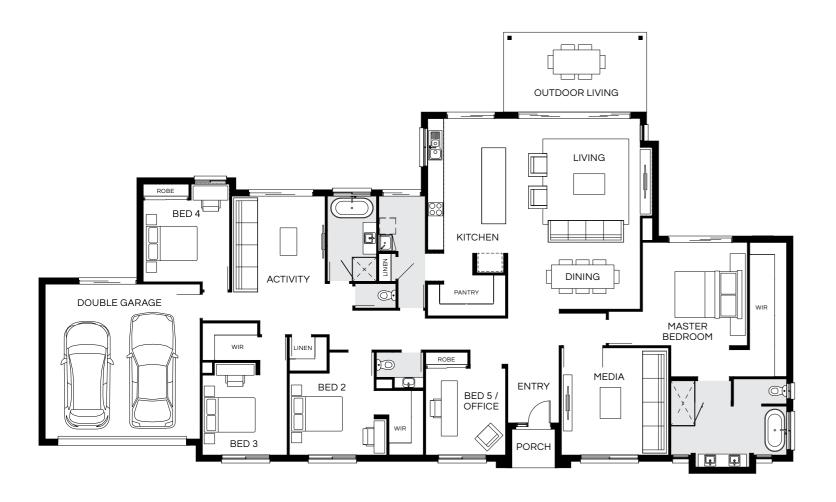

## Capri 238Q

4 🕮 | 3 🖨 | 2 🚔 | 2 🚓

| Master Bed | 3640 x 3460 | Activity | 3100 x 3570 | Outdoor | 3520 x 3870 | House Length | 23.20m                         |
|------------|-------------|----------|-------------|---------|-------------|--------------|--------------------------------|
| Bed 2      | 3200 x 3050 | Dining   | 3770 x 3560 |         |             | House Width  | 11.25m                         |
| Bed 3      | 3100 x 3000 | Family   | 4800 x 4150 |         |             | House Area   | 238.17m <sup>2</sup> (25.64sq) |
| Bed 4      | 3000 x 3000 | Media    | 3800 x 3580 |         |             | Lot width    | 12.5m+                         |