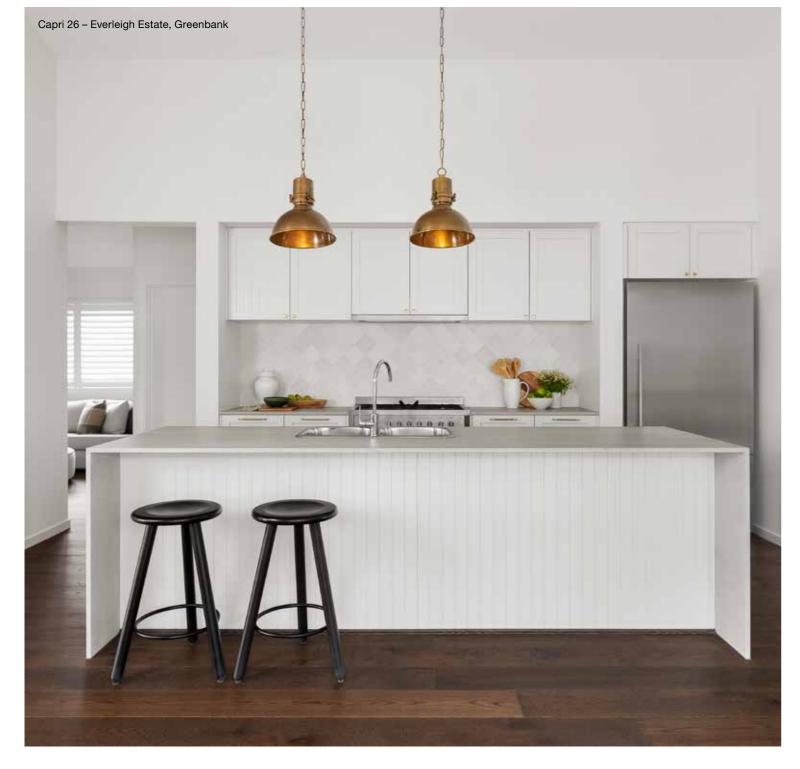

## Capri Series

The popular Capri Series is designed to fit neatly on a 12m+ lot width, without compromising on functional features. The open-plan kitchen, dining and living area is the perfect space for family to spend time together, while four bedrooms (in most plans) and a separate living space creates a private sanctuary. Select from 6 flexible floorplans and multiple facades.