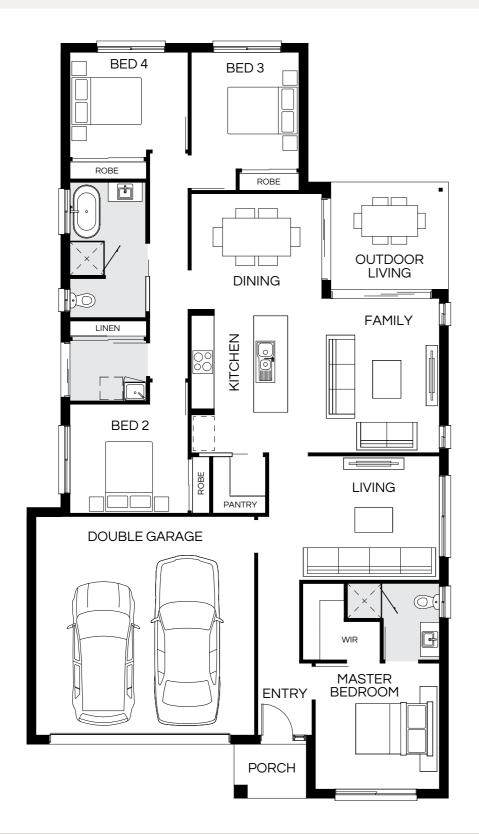

## Grange Series

The Grange Series ticks all of the boxes for a family home. Featuring four bedrooms and multiple living areas plus an outdoor space, the compact yet spacious proportions will surely impress. Available in a wide range of floorplans and facades.

### Grange 258Q

4 🕮 | 3 🖨 | 2 🚔 | 2 😂

| Master Bed | 3500 x 4430 | Dining | 3260 x 3620 | Outdoor | 3900 x 3100 | House Length | 21.60m                         |
|------------|-------------|--------|-------------|---------|-------------|--------------|--------------------------------|
| Bed 2      | 2930 x 3440 | Family | 4020 x 4660 |         |             | House Width  | 12.75m                         |
| Bed 3      | 2920 x 3000 | Media  | 3600 x 3850 |         |             | House Area   | 244.79m <sup>2</sup> (26.35sq) |
| Bed 4      | 3150 x 3000 |        |             |         |             | Lot width    | 14m+                           |

| Master Bed | 3500 x 4430 | Dining | 3250 x 3620 | Media   | 3800 x 3850 | House Length | 21.96m             |
|------------|-------------|--------|-------------|---------|-------------|--------------|--------------------|
| Bed 2      | 3000 x 3440 | Family | 4230 x 4660 | Outdoor | 6970 x 3100 | House Width  | 12.75m             |
| Bed 3      | 3020 x 3000 | Living | 3800 x 4040 |         |             | House Area   | 258.82m² (27.86sq) |
| Bed 4      | 3210 x 3000 |        |             |         |             | Lot width    | 14m+               |