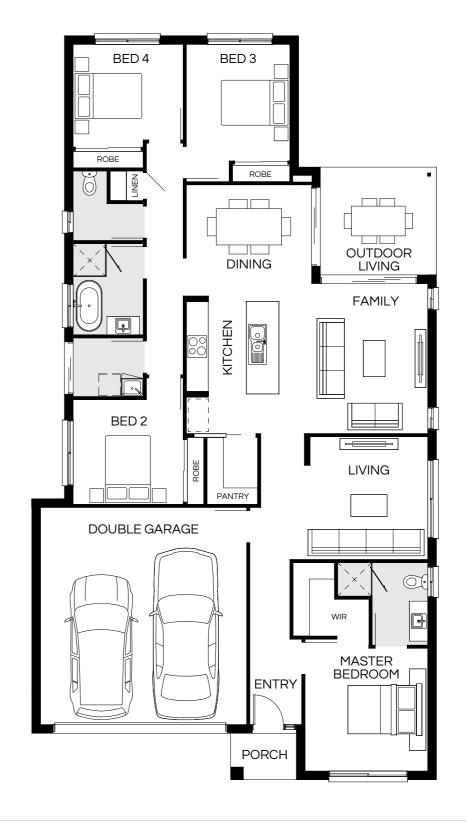

## Capri 190Q

| Master Bed | 3500 x 3350 | Dining | 3250 x 3280 | Outdoor | 3470 x 3580 | House Length | 18.90m                         |
|------------|-------------|--------|-------------|---------|-------------|--------------|--------------------------------|
| Bed 2      | 2800 x 3140 | Living | 4200 x 4010 |         |             | House Width  | 11.10m                         |
| Bed 3      | 2800 x 3140 |        |             |         |             | House Area   | 179.13m <sup>2</sup> (19.28sq) |
| Bed 4      | 2800 x 3000 |        |             |         |             | Lot width    | 12.5m+                         |

Floorplan and lot width based on Designer facade. Floorplan is NCC 2022# compliant#, indicative only, conceptual in nature and subject to change without notice. Floorplan may depict features and/or other products which are not included in the house design, not included in the house price and/or not available from Coral Homes. All measurements are in millimeters unless otherwise stated. Floorplan measurements are approximate and are not to scale. Lot width is a guide only and may change due to developer covenants and Local Authority guidelines. For more information about terms & conditions, see the "Important Information" on (page 1).

#See NCC Qualification in "Important Information" (page 1).

| BED 2        | BED 4  NEW YORK OF THE PROPERTY OF THE PROPERT | OUTDOOR<br>LIVING<br>FAMILY<br>DINING |
|--------------|--------------------------------------------------------------------------------------------------------------------------------------------------------------------------------------------------------------------------------------------------------------------------------------------------------------------------------------------------------------------------------------------------------------------------------------------------------------------------------------------------------------------------------------------------------------------------------------------------------------------------------------------------------------------------------------------------------------------------------------------------------------------------------------------------------------------------------------------------------------------------------------------------------------------------------------------------------------------------------------------------------------------------------------------------------------------------------------------------------------------------------------------------------------------------------------------------------------------------------------------------------------------------------------------------------------------------------------------------------------------------------------------------------------------------------------------------------------------------------------------------------------------------------------------------------------------------------------------------------------------------------------------------------------------------------------------------------------------------------------------------------------------------------------------------------------------------------------------------------------------------------------------------------------------------------------------------------------------------------------------------------------------------------------------------------------------------------------------------------------------------------|---------------------------------------|
| DOUBLE GARAC | PANTRY                                                                                                                                                                                                                                                                                                                                                                                                                                                                                                                                                                                                                                                                                                                                                                                                                                                                                                                                                                                                                                                                                                                                                                                                                                                                                                                                                                                                                                                                                                                                                                                                                                                                                                                                                                                                                                                                                                                                                                                                                                                                                                                         | MEDIA                                 |
| DOUBLE GARAC | ENTR                                                                                                                                                                                                                                                                                                                                                                                                                                                                                                                                                                                                                                                                                                                                                                                                                                                                                                                                                                                                                                                                                                                                                                                                                                                                                                                                                                                                                                                                                                                                                                                                                                                                                                                                                                                                                                                                                                                                                                                                                                                                                                                           | MASTER BEDROOM                        |