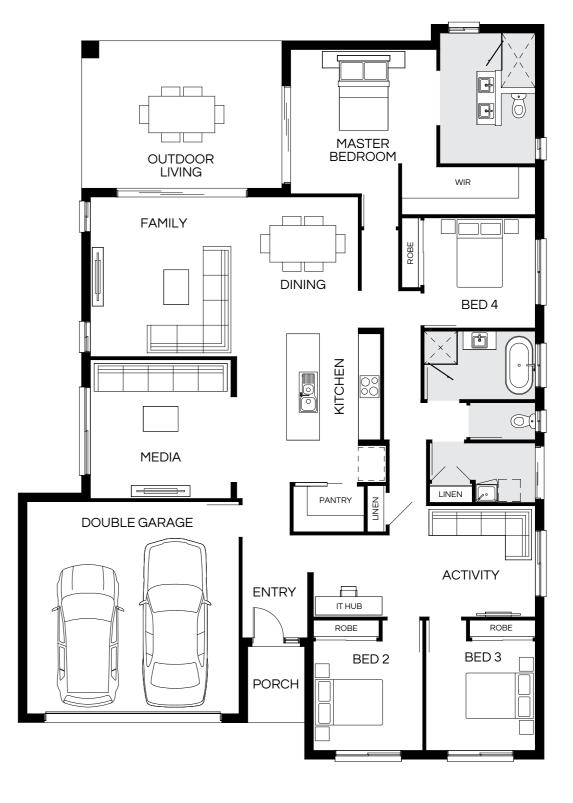

## Capri 190Q

| Master Bed | 3500 x 3350 | Dining | 3250 x 3280 | Outdoor | 3470 x 3580 | House Length | 18.90m                         |
|------------|-------------|--------|-------------|---------|-------------|--------------|--------------------------------|
| Bed 2      | 2800 x 3140 | Living | 4200 x 4010 |         |             | House Width  | 11.10m                         |
| Bed 3      | 2800 x 3140 |        |             |         |             | House Area   | 179.13m <sup>2</sup> (19.28sq) |
| Bed 4      | 2800 x 3000 |        |             |         |             | Lot width    | 12.5m+                         |

Floorplan and lot width based on Designer facade. Floorplan is NCC 2022# compliant#, indicative only, conceptual in nature and subject to change without notice. Floorplan may depict features and/or other products which are not included in the house design, not included in the house price and/or not available from Coral Homes. All measurements are in millimeters unless otherwise stated. Floorplan measurements are approximate and are not to scale. Lot width is a guide only and may change due to developer covenants and Local Authority guidelines. For more information about terms & conditions, see the "Important Information" on (page 1).

#See NCC Qualification in "Important Information" (page 1).

| BED 2        | BED 4  NEW YORK OF THE PROPERTY OF THE PROPERT | OUTDOOR<br>LIVING<br>FAMILY<br>DINING |
|--------------|--------------------------------------------------------------------------------------------------------------------------------------------------------------------------------------------------------------------------------------------------------------------------------------------------------------------------------------------------------------------------------------------------------------------------------------------------------------------------------------------------------------------------------------------------------------------------------------------------------------------------------------------------------------------------------------------------------------------------------------------------------------------------------------------------------------------------------------------------------------------------------------------------------------------------------------------------------------------------------------------------------------------------------------------------------------------------------------------------------------------------------------------------------------------------------------------------------------------------------------------------------------------------------------------------------------------------------------------------------------------------------------------------------------------------------------------------------------------------------------------------------------------------------------------------------------------------------------------------------------------------------------------------------------------------------------------------------------------------------------------------------------------------------------------------------------------------------------------------------------------------------------------------------------------------------------------------------------------------------------------------------------------------------------------------------------------------------------------------------------------------------|---------------------------------------|
| DOUBLE GARAC | PANTRY                                                                                                                                                                                                                                                                                                                                                                                                                                                                                                                                                                                                                                                                                                                                                                                                                                                                                                                                                                                                                                                                                                                                                                                                                                                                                                                                                                                                                                                                                                                                                                                                                                                                                                                                                                                                                                                                                                                                                                                                                                                                                                                         | MEDIA                                 |
| DOUBLE GARAC | ENTR                                                                                                                                                                                                                                                                                                                                                                                                                                                                                                                                                                                                                                                                                                                                                                                                                                                                                                                                                                                                                                                                                                                                                                                                                                                                                                                                                                                                                                                                                                                                                                                                                                                                                                                                                                                                                                                                                                                                                                                                                                                                                                                           | MASTER BEDROOM                        |