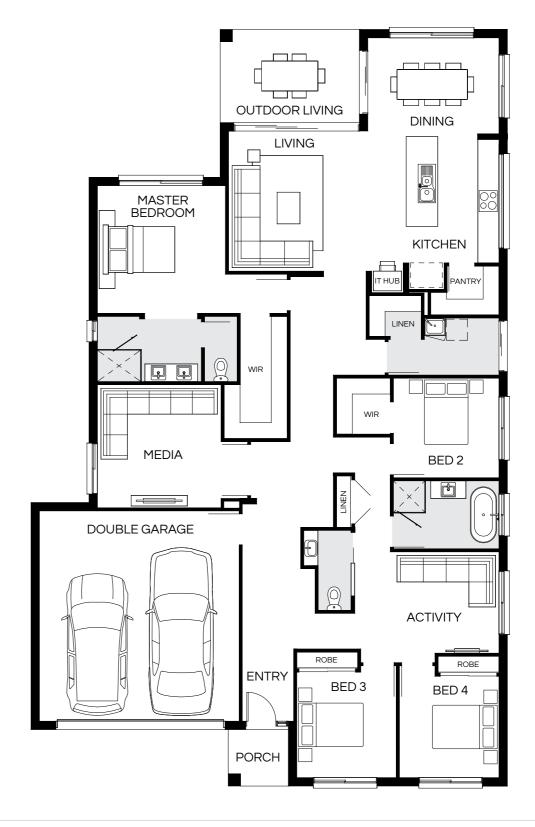

# Majorca 244Q

4 🕮 | 3 🖨 | 2.5 🚔 | 2 😂

| Master Bed | 3650 x 3660 | Activity | 2900 x 4120 | Outdoor | 2950 x 3960 | House Length | 21.52m             |
|------------|-------------|----------|-------------|---------|-------------|--------------|--------------------|
| Bed 2      | 2850 x 3020 | Dining   | 2750 x 3750 |         |             | House Width  | 13.55m             |
| Bed 3      | 3020 x 2850 | Living   | 4005 x 5060 |         |             | House Area   | 244.69m² (26.34sq) |
| Bed 4      | 2900 x 2850 | Media    | 3520 x 3535 |         |             | Lot width    | 15m+               |