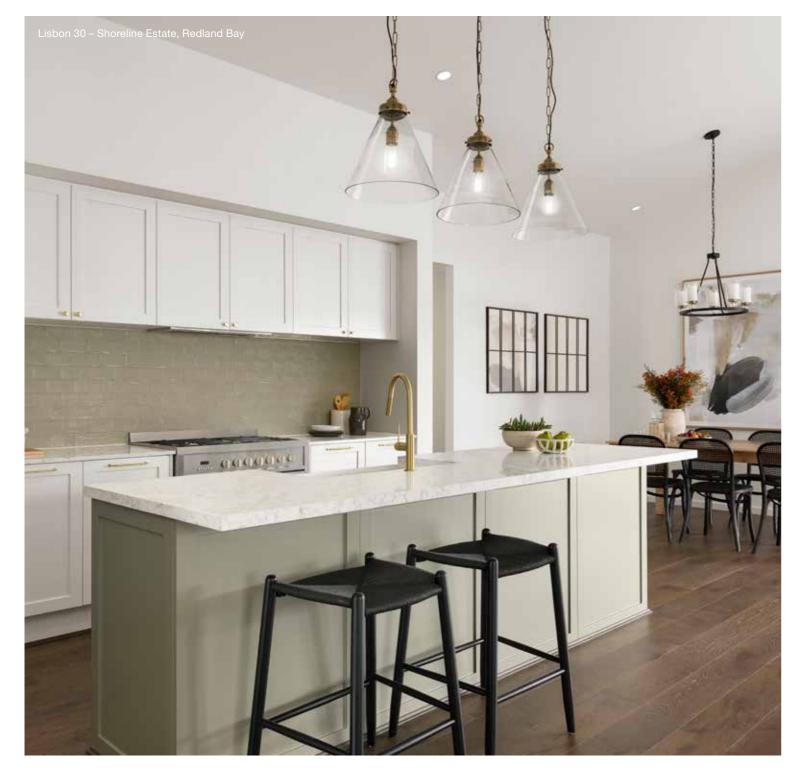

#### Lisbon Series

A crowd favourite, this single-storey home is cleverly designed to fit four living spaces, four bedrooms and two bathrooms. The open-plan kitchen is adjacent to the dining and family spaces, as well as the outdoor alfresco space. The kitchen of a Lisbon Series home features an island and walk-in pantry, making family entertaining easy.