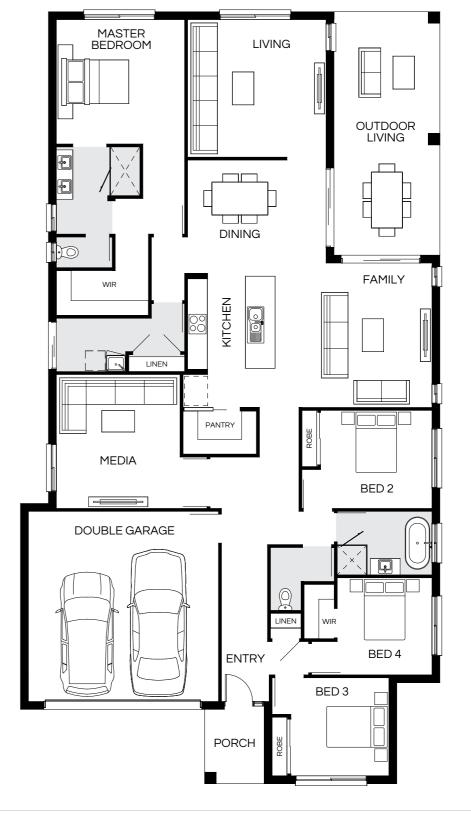

Floorplan and lot width based on Designer facade. Floorplan is NCC 2022# compliant#, indicative only, conceptual in nature and subject to change without notice. Floorplan may depict features and/or other products which are not included in the house design, not included in the house price and/or not available from Coral Homes. All measurements are in millimeters unless otherwise stated. Floorplan measurements are approximate and are not to scale. Lot width is a guide only and may change due to developer covenants and Local Authority guidelines. For more information about terms & conditions, see the "Important Information" on (page 1).

#See NCC Qualification in "Important Information" (page 1).

| BED 2        | BED 4  NEW YORK OF THE PROPERTY OF THE PROPERT | OUTDOOR<br>LIVING<br>FAMILY<br>DINING |
|--------------|--------------------------------------------------------------------------------------------------------------------------------------------------------------------------------------------------------------------------------------------------------------------------------------------------------------------------------------------------------------------------------------------------------------------------------------------------------------------------------------------------------------------------------------------------------------------------------------------------------------------------------------------------------------------------------------------------------------------------------------------------------------------------------------------------------------------------------------------------------------------------------------------------------------------------------------------------------------------------------------------------------------------------------------------------------------------------------------------------------------------------------------------------------------------------------------------------------------------------------------------------------------------------------------------------------------------------------------------------------------------------------------------------------------------------------------------------------------------------------------------------------------------------------------------------------------------------------------------------------------------------------------------------------------------------------------------------------------------------------------------------------------------------------------------------------------------------------------------------------------------------------------------------------------------------------------------------------------------------------------------------------------------------------------------------------------------------------------------------------------------------------|---------------------------------------|
| DOUBLE GARAC | PANTRY                                                                                                                                                                                                                                                                                                                                                                                                                                                                                                                                                                                                                                                                                                                                                                                                                                                                                                                                                                                                                                                                                                                                                                                                                                                                                                                                                                                                                                                                                                                                                                                                                                                                                                                                                                                                                                                                                                                                                                                                                                                                                                                         | MEDIA                                 |
| DOUBLE GARAC | ENTR                                                                                                                                                                                                                                                                                                                                                                                                                                                                                                                                                                                                                                                                                                                                                                                                                                                                                                                                                                                                                                                                                                                                                                                                                                                                                                                                                                                                                                                                                                                                                                                                                                                                                                                                                                                                                                                                                                                                                                                                                                                                                                                           | MASTER BEDROOM                        |