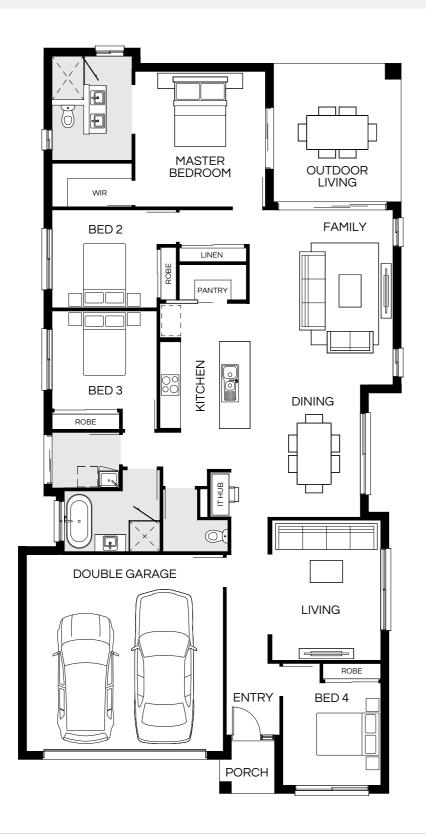

| Master Bed | 3350 x 3400 | Dining | 3000 x 3310 | Outdoor | 2970 x 3070 | House Length | 19.24m             |
|------------|-------------|--------|-------------|---------|-------------|--------------|--------------------|
| Bed 2      | 2950 x 3140 | Family | 3430 x 4250 |         |             | House Width  | 11.25m             |
| Bed 3      | 2960 x 3140 | Media  | 3450 x 3590 |         |             | House Area   | 190.29m² (20.48sq) |
| Bed 4      | 2900 x 2910 |        |             |         |             | Lot width    | 12.5m+             |