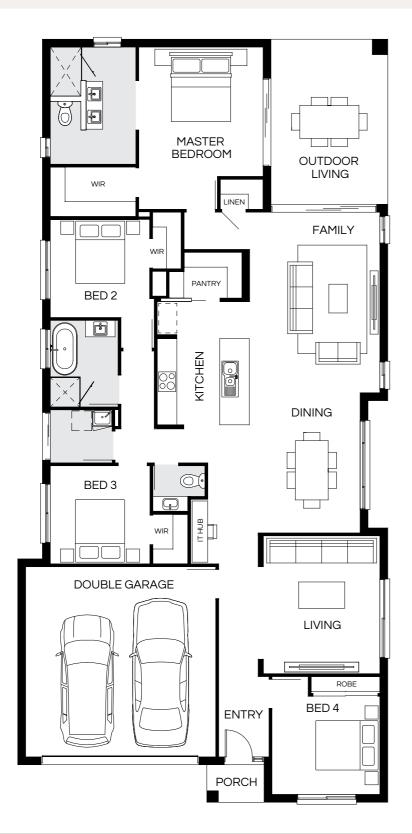

| Master Bed | 3350 x 3400 | Dining | 3000 x 3310 | Outdoor | 2970 x 3070 | House Length | 19.24m             |
|------------|-------------|--------|-------------|---------|-------------|--------------|--------------------|
| Bed 2      | 2950 x 3140 | Family | 3430 x 4250 |         |             | House Width  | 11.25m             |
| Bed 3      | 2960 x 3140 | Media  | 3450 x 3590 |         |             | House Area   | 190.29m² (20.48sq) |
| Bed 4      | 2900 x 2910 |        |             |         |             | Lot width    | 12.5m+             |

Floorplan and lot width based on Designer facade. Floorplan is NCC 2022# compliant#, indicative only, conceptual in nature and subject to change without notice. Floorplan may depict features and/or other products which are not included in the house design, not included in the house price and/or not available from Coral Homes. All measurements are in millimeters unless otherwise stated. Floorplan measurements are approximate and are not to scale. Lot width is a guide only and may change due to developer covenants and Local Authority guidelines. For more information about terms & conditions, see the "Important Information" on (page 1).

#See NCC Qualification in "Important Information" (page 1).

| BED 2        | BED 4  NEW YORK OF THE PROPERTY OF THE PROPERT | OUTDOOR<br>LIVING<br>FAMILY<br>DINING |
|--------------|--------------------------------------------------------------------------------------------------------------------------------------------------------------------------------------------------------------------------------------------------------------------------------------------------------------------------------------------------------------------------------------------------------------------------------------------------------------------------------------------------------------------------------------------------------------------------------------------------------------------------------------------------------------------------------------------------------------------------------------------------------------------------------------------------------------------------------------------------------------------------------------------------------------------------------------------------------------------------------------------------------------------------------------------------------------------------------------------------------------------------------------------------------------------------------------------------------------------------------------------------------------------------------------------------------------------------------------------------------------------------------------------------------------------------------------------------------------------------------------------------------------------------------------------------------------------------------------------------------------------------------------------------------------------------------------------------------------------------------------------------------------------------------------------------------------------------------------------------------------------------------------------------------------------------------------------------------------------------------------------------------------------------------------------------------------------------------------------------------------------------------|---------------------------------------|
| DOUBLE GARAC | PANTRY                                                                                                                                                                                                                                                                                                                                                                                                                                                                                                                                                                                                                                                                                                                                                                                                                                                                                                                                                                                                                                                                                                                                                                                                                                                                                                                                                                                                                                                                                                                                                                                                                                                                                                                                                                                                                                                                                                                                                                                                                                                                                                                         | MEDIA                                 |
| DOUBLE GARAC | ENTR                                                                                                                                                                                                                                                                                                                                                                                                                                                                                                                                                                                                                                                                                                                                                                                                                                                                                                                                                                                                                                                                                                                                                                                                                                                                                                                                                                                                                                                                                                                                                                                                                                                                                                                                                                                                                                                                                                                                                                                                                                                                                                                           | MASTER BEDROOM                        |