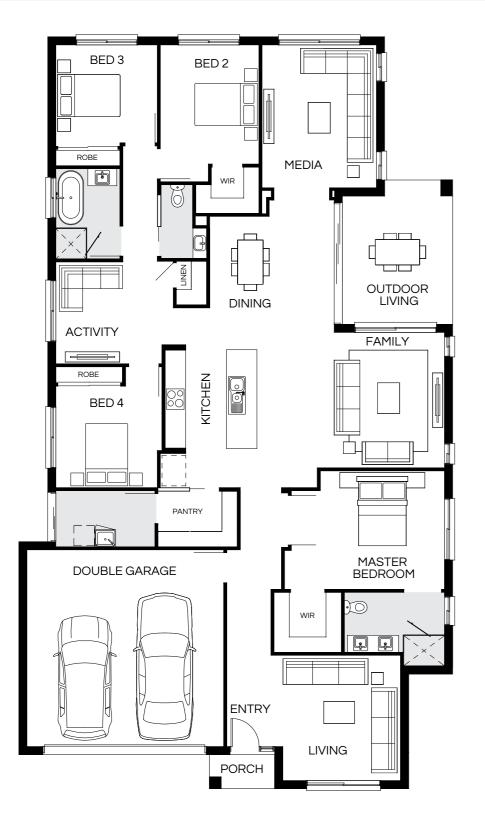

## Capri 205Q

4 🕮 | 3 🖨 | 2 🚔 | 2 🚓

| Master Bed | 3400 x 3400 | Activity | 2940 x 2780 | Outdoor | 3670 x 2900 | House Length | 20.90m                         |
|------------|-------------|----------|-------------|---------|-------------|--------------|--------------------------------|
| Bed 2      | 3190 x 3140 | Dining   | 3500 x 3220 |         |             | House Width  | 11.15m                         |
| Bed 3      | 3000 x 3170 | Family   | 4060 x 4080 |         |             | House Area   | 205.88m <sup>2</sup> (22.16sq) |
| Bed 4      | 3000 x 2900 | Media    | 3600 x 3590 |         |             | Lot width    | 12.5m+                         |