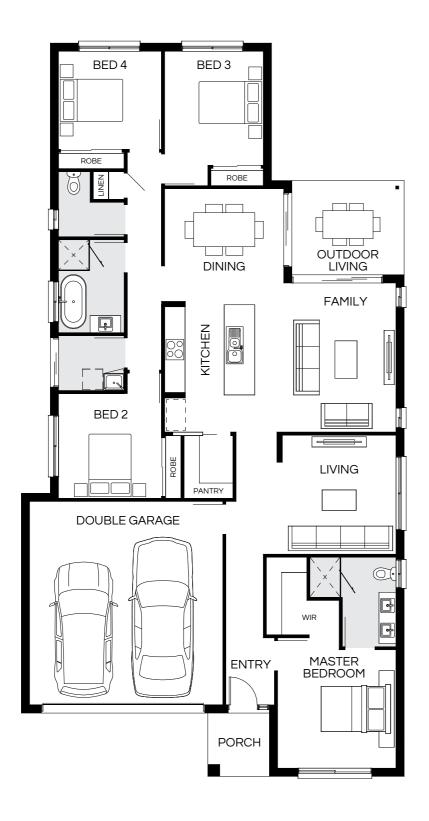

| Master Bed | 3350 x 3400 | Dining | 3000 x 3310 | Outdoor | 2970 x 3070 | House Length | 19.24m             |
|------------|-------------|--------|-------------|---------|-------------|--------------|--------------------|
| Bed 2      | 2950 x 3140 | Family | 3430 x 4250 |         |             | House Width  | 11.25m             |
| Bed 3      | 2960 x 3140 | Media  | 3450 x 3590 |         |             | House Area   | 190.29m² (20.48sq) |
| Bed 4      | 2900 x 2910 |        |             |         |             | Lot width    | 12.5m+             |

Floorplan and lot width based on Designer facade. Floorplan is NCC 2022# compliant#, indicative only, conceptual in nature and subject to change without notice. Floorplan may depict features and/or other products which are not included in the house design, not included in the house price and/or not available from Coral Homes. All measurements are in millimeters unless otherwise stated. Floorplan measurements are approximate and are not to scale. Lot width is a guide only and may change due to developer covenants and Local Authority guidelines. For more information about terms & conditions, see the "Important Information" on (page 1).

#See NCC Qualification in "Important Information" (page 1).

| BED 2        | BED 4  NEW YORK OF THE PROPERTY OF THE PROPERT | OUTDOOR<br>LIVING<br>FAMILY<br>DINING |
|--------------|--------------------------------------------------------------------------------------------------------------------------------------------------------------------------------------------------------------------------------------------------------------------------------------------------------------------------------------------------------------------------------------------------------------------------------------------------------------------------------------------------------------------------------------------------------------------------------------------------------------------------------------------------------------------------------------------------------------------------------------------------------------------------------------------------------------------------------------------------------------------------------------------------------------------------------------------------------------------------------------------------------------------------------------------------------------------------------------------------------------------------------------------------------------------------------------------------------------------------------------------------------------------------------------------------------------------------------------------------------------------------------------------------------------------------------------------------------------------------------------------------------------------------------------------------------------------------------------------------------------------------------------------------------------------------------------------------------------------------------------------------------------------------------------------------------------------------------------------------------------------------------------------------------------------------------------------------------------------------------------------------------------------------------------------------------------------------------------------------------------------------------|---------------------------------------|
| DOUBLE GARAC | PANTRY                                                                                                                                                                                                                                                                                                                                                                                                                                                                                                                                                                                                                                                                                                                                                                                                                                                                                                                                                                                                                                                                                                                                                                                                                                                                                                                                                                                                                                                                                                                                                                                                                                                                                                                                                                                                                                                                                                                                                                                                                                                                                                                         | MEDIA                                 |
| DOUBLE GARAC | ENTR                                                                                                                                                                                                                                                                                                                                                                                                                                                                                                                                                                                                                                                                                                                                                                                                                                                                                                                                                                                                                                                                                                                                                                                                                                                                                                                                                                                                                                                                                                                                                                                                                                                                                                                                                                                                                                                                                                                                                                                                                                                                                                                           | MASTER BEDROOM                        |