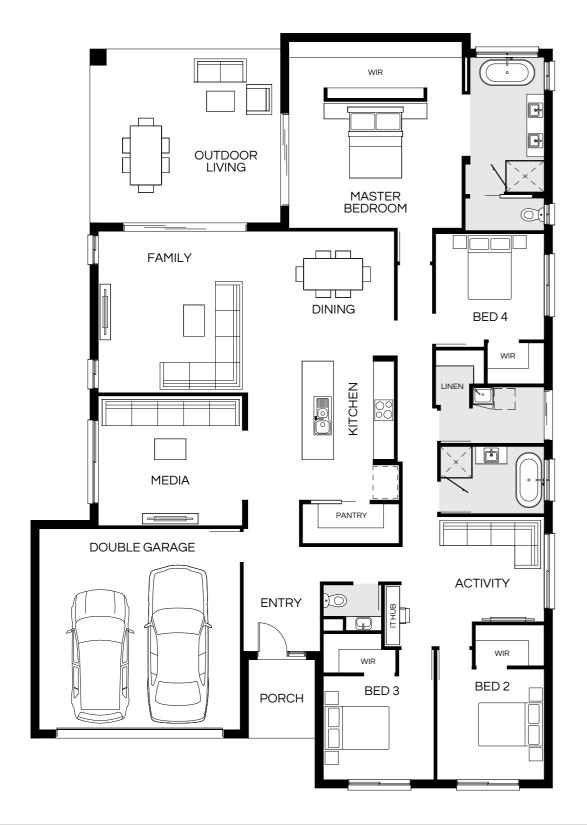

| Master Bed | 3720 x 4180 | Dining | 3280 x 3000 | Outdoor | 3650 x 4600 | House Length | 18.90m                         |
|------------|-------------|--------|-------------|---------|-------------|--------------|--------------------------------|
| Bed 2      | 3020 x 2900 | Family | 3800 x 4220 |         |             | House Width  | 13.76m                         |
| Bed 3      | 3020 x 2900 | IT Hub | 2410 x 2900 |         |             | House Area   | 231.14m <sup>2</sup> (24.88sq) |
| Bed 4      | 3115 x 3420 | Media  | 3750 x 3730 |         |             | Lot width    | 15m+                           |

4 🕮 | 3 🖨 | 2 🚔 | 2 😂

| Master Bed | 3950 x 4000 | Dining | 3740 x 3000 | Outdoor | 4020 x 5460 | House Length | 20.04m                         |
|------------|-------------|--------|-------------|---------|-------------|--------------|--------------------------------|
| Bed 2      | 3000 x 3000 | Family | 4370 x 4320 |         |             | House Width  | 14.34m                         |
| Bed 3      | 3000 x 3000 | IT Hub | 2250 x 2070 |         |             | House Area   | 253.16m <sup>2</sup> (27.25sq) |
| Bed 4      | 3020 x 3050 | Media  | 3800 x 3850 |         |             | Lot width    | 16m+                           |

#### Lisbon 269Q