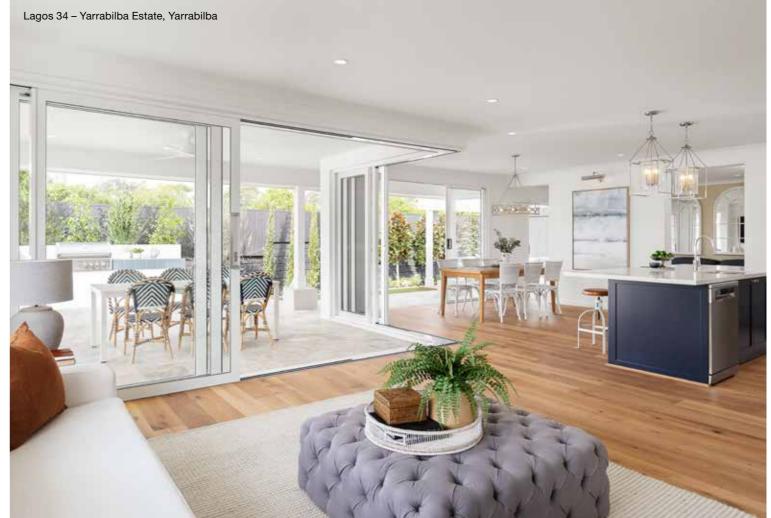

## Lagos Series

These four-bedroom homes are created for families that enjoy both open-plan living and private spaces to retreat. The kid's activity room and bedrooms are located in one section of the home, while the master sits on the opposite side. Enjoy little luxuries such as a walk-in pantry, multiple linen cupboards, a walk-in master robe and double vanity in the ensuite.