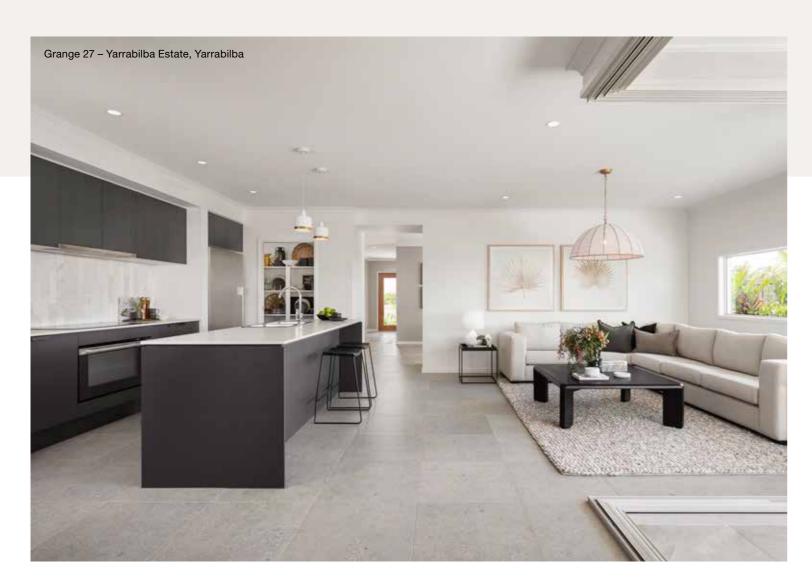

## Grange Series

The Grange Series ticks all of the boxes for a family home. Featuring four bedrooms and multiple living areas plus an outdoor space, the compact yet spacious proportions will surely impress. Available in a wide range of floorplans and facades.

### Grange 258Q

4 🕮 | 3 🖨 | 2 🚔 | 2 😂

| Master Bed | 3500 x 4430 | Dining | 3260 x 3620 | Outdoor | 3900 x 3100 | House Length | 21.60m                         |
|------------|-------------|--------|-------------|---------|-------------|--------------|--------------------------------|
| Bed 2      | 2930 x 3440 | Family | 4020 x 4660 |         |             | House Width  | 12.75m                         |
| Bed 3      | 2920 x 3000 | Media  | 3600 x 3850 |         |             | House Area   | 244.79m <sup>2</sup> (26.35sq) |
| Bed 4      | 3150 x 3000 |        |             |         |             | Lot width    | 14m+                           |

| Master Bed | 3500 x 4430 | Dining | 3250 x 3620 | Media   | 3800 x 3850 | House Length | 21.96m             |
|------------|-------------|--------|-------------|---------|-------------|--------------|--------------------|
| Bed 2      | 3000 x 3440 | Family | 4230 x 4660 | Outdoor | 6970 x 3100 | House Width  | 12.75m             |
| Bed 3      | 3020 x 3000 | Living | 3800 x 4040 |         |             | House Area   | 258.82m² (27.86sq) |
| Bed 4      | 3210 x 3000 |        |             |         |             | Lot width    | 14m+               |