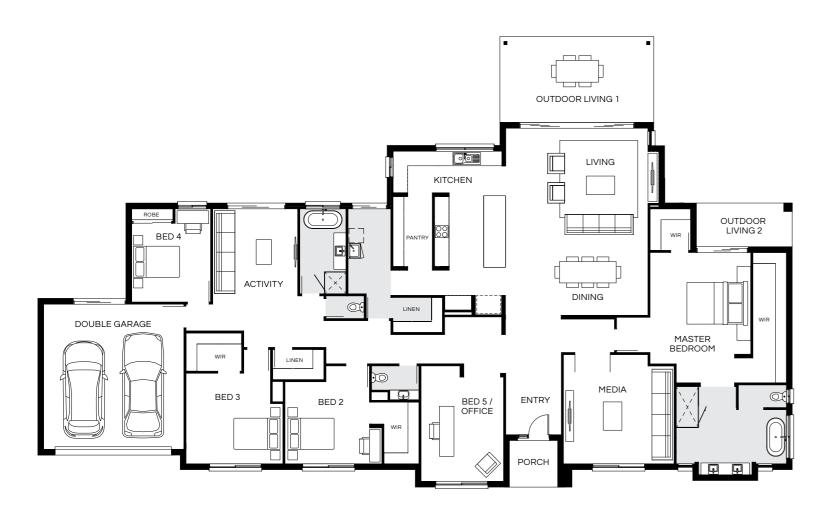

Floorplan and lot width based on Designer facade. Floorplan is NCC 2022# compliant#, indicative only, conceptual in nature and subject to change without notice. Floorplan may depict features and/or other products which are not included in the house design, not included in the house price and/or not available from Coral Homes. All measurements are in millimeters unless otherwise stated. Floorplan measurements are approximate and are not to scale. Lot width is a guide only and may change due to developer covenants and Local Authority guidelines. For more information about terms & conditions, see the "Important Information" on (page 1).

#See NCC Qualification in "Important Information" (page 1).

| BED 2        | BED 4  NEW YORK OF THE PROPERTY OF THE PROPERT | OUTDOOR<br>LIVING<br>FAMILY<br>DINING |
|--------------|--------------------------------------------------------------------------------------------------------------------------------------------------------------------------------------------------------------------------------------------------------------------------------------------------------------------------------------------------------------------------------------------------------------------------------------------------------------------------------------------------------------------------------------------------------------------------------------------------------------------------------------------------------------------------------------------------------------------------------------------------------------------------------------------------------------------------------------------------------------------------------------------------------------------------------------------------------------------------------------------------------------------------------------------------------------------------------------------------------------------------------------------------------------------------------------------------------------------------------------------------------------------------------------------------------------------------------------------------------------------------------------------------------------------------------------------------------------------------------------------------------------------------------------------------------------------------------------------------------------------------------------------------------------------------------------------------------------------------------------------------------------------------------------------------------------------------------------------------------------------------------------------------------------------------------------------------------------------------------------------------------------------------------------------------------------------------------------------------------------------------------|---------------------------------------|
| DOUBLE GARAC | PANTRY                                                                                                                                                                                                                                                                                                                                                                                                                                                                                                                                                                                                                                                                                                                                                                                                                                                                                                                                                                                                                                                                                                                                                                                                                                                                                                                                                                                                                                                                                                                                                                                                                                                                                                                                                                                                                                                                                                                                                                                                                                                                                                                         | MEDIA                                 |
| DOUBLE GARAC | ENTR                                                                                                                                                                                                                                                                                                                                                                                                                                                                                                                                                                                                                                                                                                                                                                                                                                                                                                                                                                                                                                                                                                                                                                                                                                                                                                                                                                                                                                                                                                                                                                                                                                                                                                                                                                                                                                                                                                                                                                                                                                                                                                                           | MASTER BEDROOM                        |