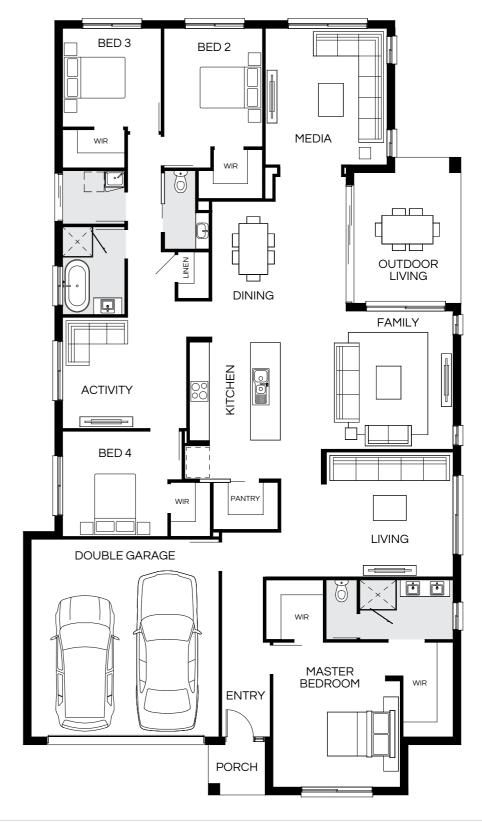

conditions, see the "Important Information" on (page 1).

"See NCC Qualification in "Important Information" (page 1).



| Master Bed | 3700 x 4620 | Activity | 3290 x 3420 | Media   | 4300 x 3700 | House Length | 22.88m                         |
|------------|-------------|----------|-------------|---------|-------------|--------------|--------------------------------|
| Bed 2      | 3600 x 3000 | Dining   | 4235 x 4080 | Outdoor | 4240 x 3240 | House Width  | 13.25m                         |
| Bed 3      | 3100 x 3000 | Family   | 4300 x 5870 |         |             | House Area   | 268.10m <sup>2</sup> (28.86sq) |
| Bed 4      | 3100 x 3140 | Living   | 3900 x 3970 |         |             | Lot width    | 14.5m+                         |





## Santorini 276Q

4 🚍 | 4 🖨 | 2.5 🚔 | 2 😂



| Master Bed | 4400 x 3870 | Activity | 3380 x 3770 | Media   | 4150 x 3700 | House Length | 23.45m                         |
|------------|-------------|----------|-------------|---------|-------------|--------------|--------------------------------|
| Bed 2      | 3600 x 3000 | Dining   | 4070 x 4080 | Outdoor | 4420 x 3240 | House Width  | 13.25m                         |
| Bed 3      | 3000 x 3000 | Family   | 4200 x 5240 |         |             | House Area   | 276.79m <sup>2</sup> (29.79sq) |
| Bed 4      | 3200 x 3200 | Living   | 3800 x 3850 |         |             | Lot width    | 14.5m+                         |

### Santorini Facades

14m+ Lot Width















Facade images shown are indicative only, conceptual in nature and subject to change. Facade images are to be used