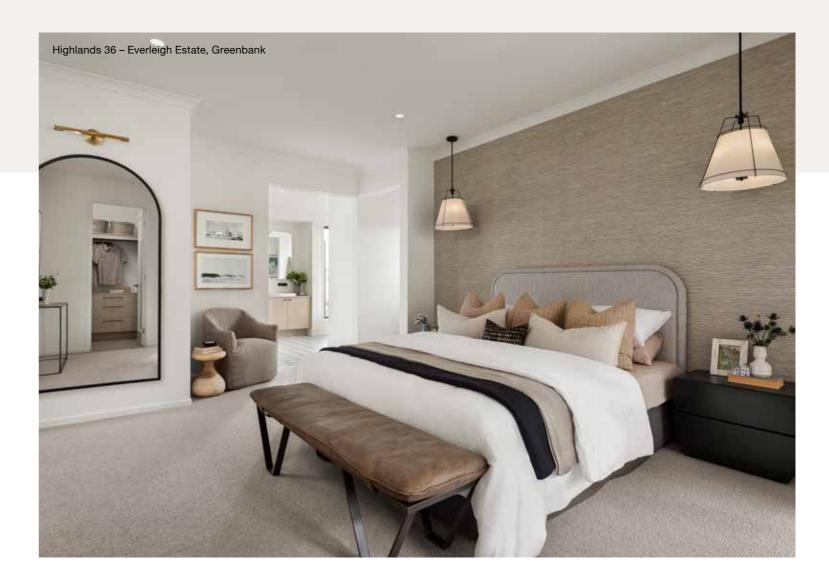

🚓



| Master Bed     | 4610 x 4170 | Activity | 5050 x 3520 | Outdoor 1 | 3500 x 6340 | House Length | 18.535m                        |
|----------------|-------------|----------|-------------|-----------|-------------|--------------|--------------------------------|
| Bed 2          | 3400 x 3500 | Dining   | 3100 x 5880 | Outdoor 2 | 1800 x 3950 | House Width  | 31.10m                         |
| Bed 3          | 3750 x 3500 | Living   | 4630 x 5880 |           |             | House Area   | 385.24m <sup>2</sup> (41.47sq) |
| Bed 4          | 3260 x 3270 | Media    | 4520 x 4580 |           |             | Lot width    | 35m+                           |
| Bed 5 / Office | 4315 x 3420 |          |             |           |             |              |                                |







# Highlands Facades

33.5m<sup>+</sup> Lot Width











Facade images shown are indicative only, conceptual in nature and subject to change. Facade images are to be used as a guide, may depict non-standard items and may not be house specific. Please obtain house specific drawings from your New Home Consultant to assist you in making your facade choice.

138

#### Find Out More



#### Website

Want to see more of our home designs? Visit our website coralhomes.com.au



#### Virtual Village

Not enough time to visit our Estates? Take an online tour at **coralhomes.com.au/virtual-tours** 











#### Social

Connect with us! We update our social network with the best home inspiration, new releases, offers and more!



© Coral Homes Pty Ltd. The copyright in the floorplans and fac