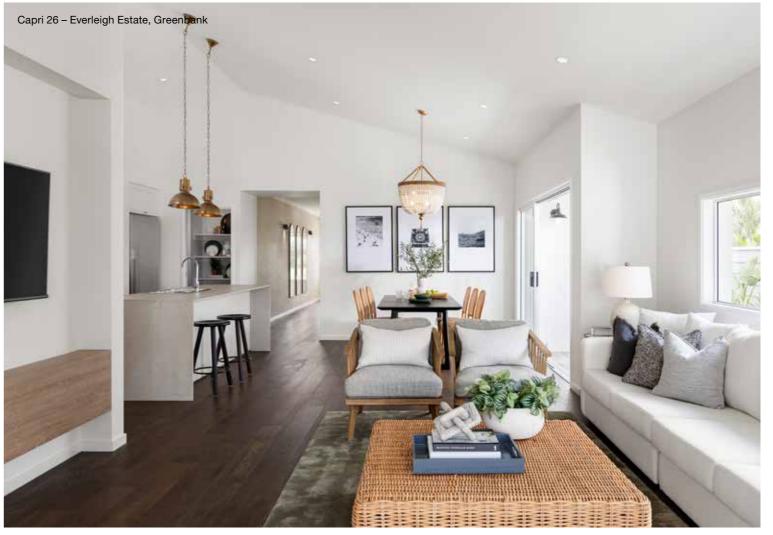

## Capri Series

The popular Capri Series is designed to fit neatly on a 12m+ lot width, without compromising on functional features. The open-plan kitchen, dining and living area is the perfect space for family to spend time together, while four bedrooms (in most plans) and a separate living space creates a private sanctuary. Select from 6 flexible floorplans and multiple facades.