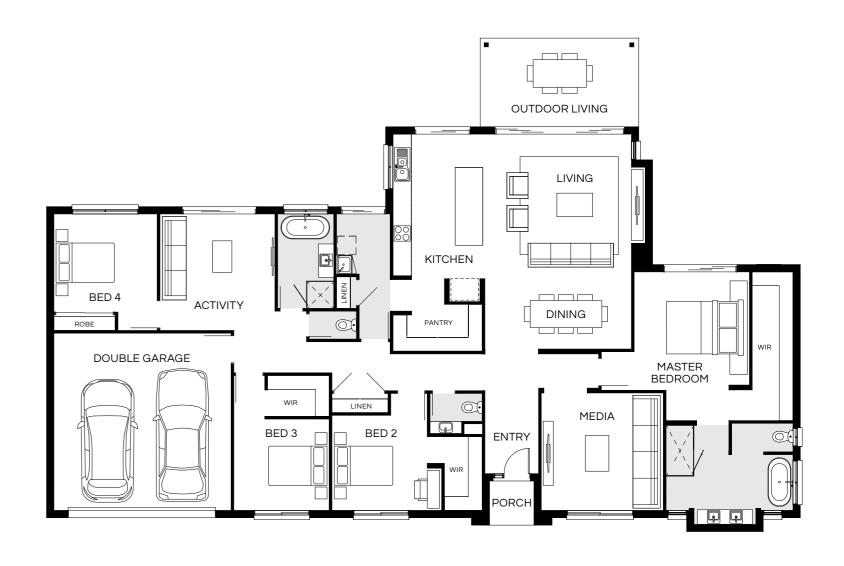

## Capri 225Q

| Master Bed | 3520 x 3460 | Activity | 3040 x 3730 | Outdoor | 3230 x 3370 | House Length | 21.50m                         |
|------------|-------------|----------|-------------|---------|-------------|--------------|--------------------------------|
| Bed 2      | 3000 x 3050 | Dining   | 3380 x 3560 |         |             | House Width  | 11.25m                         |
| Bed 3      | 2850 x 3000 | Family   | 3800 x 4100 |         |             | House Area   | 216.29m <sup>2</sup> (23.28sq) |
| Bed 4      | 3000 x 2900 | Media    | 3520 x 3580 |         |             | Lot width    | 12.5m+                         |

| Master Bed | 3520 x 3460 | Activity | 3000 x 3590 | Outdoor | 3690 x 3290 | House Length | 22.20m                         |
|------------|-------------|----------|-------------|---------|-------------|--------------|--------------------------------|
| Bed 2      | 2920 x 3050 | Dining   | 3600 x 3480 |         |             | House Width  | 11.25m                         |
| Bed 3      | 3000 x 3000 | Family   | 4200 x 3920 |         |             | House Area   | 225.05m <sup>2</sup> (24.22sq) |
| Bed 4      | 2950 x 2900 | Media    | 3520 x 3580 |         |             | Lot width    | 12.5m+                         |