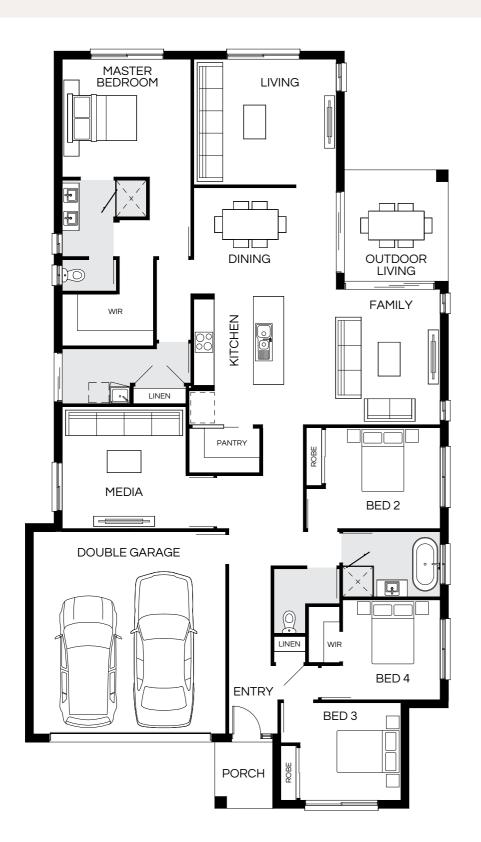

| Master Bed | 3350 x 3400 | Dining | 3000 x 3310 | Outdoor | 2970 x 3070 | House Length | 19.24m             |
|------------|-------------|--------|-------------|---------|-------------|--------------|--------------------|
| Bed 2      | 2950 x 3140 | Family | 3430 x 4250 |         |             | House Width  | 11.25m             |
| Bed 3      | 2960 x 3140 | Media  | 3450 x 3590 |         |             | House Area   | 190.29m² (20.48sq) |
| Bed 4      | 2900 x 2910 |        |             |         |             | Lot width    | 12.5m+             |