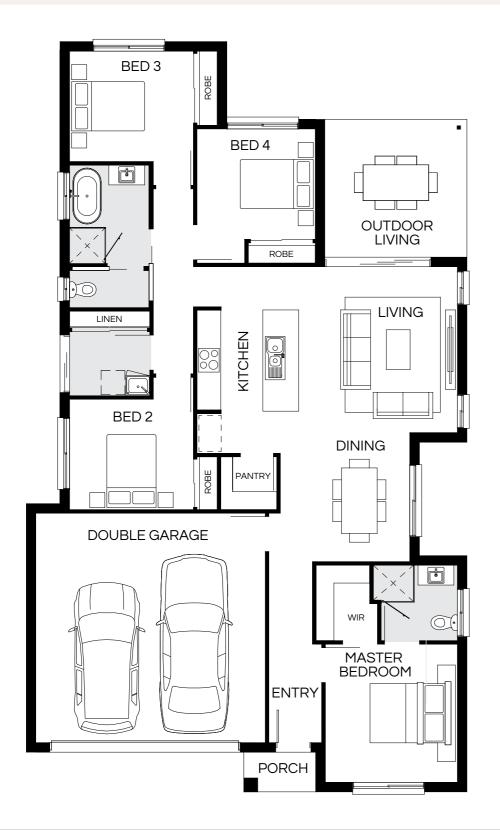

## Capri 190Q

| Master Bed | 3500 x 3350 | Dining | 3250 x 3280 | Outdoor | 3470 x 3580 | House Length | 18.90m                         |
|------------|-------------|--------|-------------|---------|-------------|--------------|--------------------------------|
| Bed 2      | 2800 x 3140 | Living | 4200 x 4010 |         |             | House Width  | 11.10m                         |
| Bed 3      | 2800 x 3140 |        |             |         |             | House Area   | 179.13m <sup>2</sup> (19.28sq) |
| Bed 4      | 2800 x 3000 |        |             |         |             | Lot width    | 12.5m+                         |

Floorplan and lot width based on Designer facade. Floorplan is NCC 2022# compliant#, indicative only, conceptual in nature and subject to change without notice. Floorplan may depict features and/or other products which are not included in the house design, not included in the house price and/or not available from Coral Homes. All measurements are in millimeters unless otherwise stated. Floorplan measurements are approximate and are not to scale. Lot width is a guide only and may change due to developer covenants and Local Authority guidelines. For more information about terms & conditions, see the "Important Information" on (page 1).

#See NCC Qualification in "Important Information" (page 1).

| BED 2        | BED 4  NEW YORK OF THE PROPERTY OF THE PROPERT | OUTDOOR<br>LIVING<br>FAMILY<br>DINING |
|--------------|--------------------------------------------------------------------------------------------------------------------------------------------------------------------------------------------------------------------------------------------------------------------------------------------------------------------------------------------------------------------------------------------------------------------------------------------------------------------------------------------------------------------------------------------------------------------------------------------------------------------------------------------------------------------------------------------------------------------------------------------------------------------------------------------------------------------------------------------------------------------------------------------------------------------------------------------------------------------------------------------------------------------------------------------------------------------------------------------------------------------------------------------------------------------------------------------------------------------------------------------------------------------------------------------------------------------------------------------------------------------------------------------------------------------------------------------------------------------------------------------------------------------------------------------------------------------------------------------------------------------------------------------------------------------------------------------------------------------------------------------------------------------------------------------------------------------------------------------------------------------------------------------------------------------------------------------------------------------------------------------------------------------------------------------------------------------------------------------------------------------------------|---------------------------------------|
| DOUBLE GARAC | PANTRY                                                                                                                                                                                                                                                                                                                                                                                                                                                                                                                                                                                                                                                                                                                                                                                                                                                                                                                                                                                                                                                                                                                                                                                                                                                                                                                                                                                                                                                                                                                                                                                                                                                                                                                                                                                                                                                                                                                                                                                                                                                                                                                         | MEDIA                                 |
| DOUBLE GARAC | ENTR                                                                                                                                                                                                                                                                                                                                                                                                                                                                                                                                                                                                                                                                                                                                                                                                                                                                                                                                                                                                                                                                                                                                                                                                                                                                                                                                                                                                                                                                                                                                                                                                                                                                                                                                                                                                                                                                                                                                                                                                                                                                                                                           | MASTER BEDROOM                        |