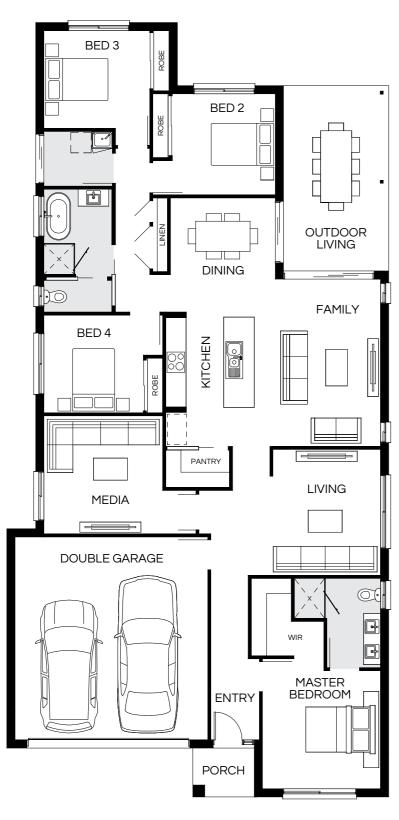

#### Lisbon 231Q

4 🕮 | 2 🖨 | 2 🖨 | 2 😂

| Master Bed | 3560 x 4020 | Dining | 3305 x 3590 | Outdoor | 3550 x 5640 | House Length | 19.66m                         |
|------------|-------------|--------|-------------|---------|-------------|--------------|--------------------------------|
| Bed 2      | 3000 x 3510 | Family | 4020 x 3660 |         |             | House Width  | 12.80m                         |
| Bed 3      | 3000 x 3190 | Media  | 3770 x 3520 |         |             | House Area   | 223.92m <sup>2</sup> (24.10sq) |
| Bed 4      | 3000 x 2900 |        |             |         |             | Lot width    | 14m+                           |

Floorplan and lot width based on Designer facade. Floorplan is NCC 2022\* compliant\*, indicative only, conceptual in nature and subject to change without notice. Floorplan may depict features and/or other products which are not included in the house design, not included in the house price and/or not available from Coral Homes. All measurements are in millimeters unless otherwise stated. Floorplan measurements are approximate and are not to scale. Lot width is a guide only and may change due to developer covenants and Local Authority guidelines. For more information about terms & conditions, see the "Important Information" on (page 1).

\*See NCC Qualification in "Important Information" (page 1).

|       | OUTDOOR<br>LIVING |                         | MASTER<br>BEDROOM |  |
|-------|-------------------|-------------------------|-------------------|--|
|       | FAMILY            | DINING                  | WIR               |  |
|       | MEDIA             | KTCHEN                  | BED 4             |  |
| DOUBL | LE GARAGE         | PANTRY                  | ROBE              |  |
|       |                   | ENTRY IT HUB  ROBE  BED | ROBE BED 3        |  |