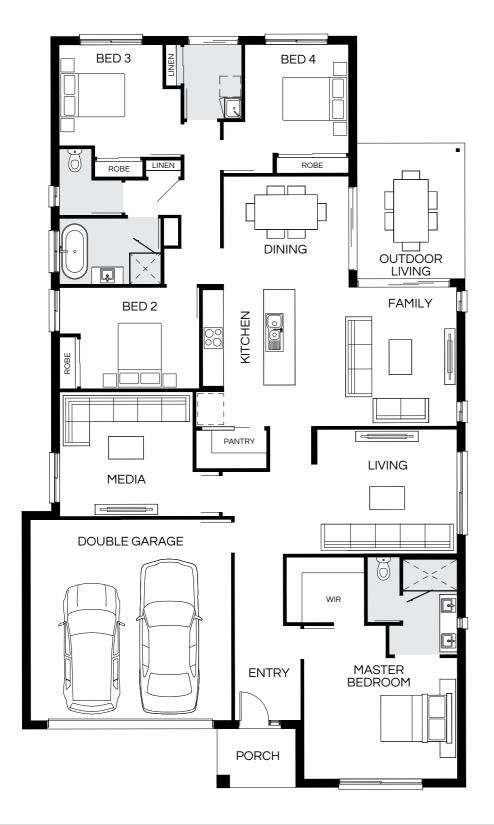

### Lagos 263Q

4 🕮 | 3 🖨 | 2.5 🚔 | 2 😂

| Master Bed | 3500 x 3780 | Activity | 2850 x 4430 | Outdoor | 2760 x 4970 | House Length | 18.95m                         |
|------------|-------------|----------|-------------|---------|-------------|--------------|--------------------------------|
| Bed 2      | 3000 x 3020 | Dining   | 3830 x 3620 |         |             | House Width  | 13.90m                         |
| Bed 3      | 2900 x 2900 | Family   | 3810 x 4910 |         |             | House Area   | 244.35m <sup>2</sup> (26.30sq) |
| Bed 4      | 3400 x 2900 | Living   | 3605 x 3745 |         |             | Lot width    | 15m+                           |

Floorplan and lot width based on Designer facade. Floorplan is NCC 2022\* compliant\*, indicative only, conceptual in nature and subject to change without notice. Floorplan may depict features and/or other products which are not included in the house design, not included in the house price and/or not available from Coral Homes. All measurements are in millimeters unless otherwise stated. Floorplan measurements are approximate and are not to scale. Lot width is a guide only and may change due to developer covenants and Local Authority guidelines. For more information about terms & conditions, see the "Important Information" on (page 1).

\*See NCC Qualification in "Important Information" (page 1).

| LIVING            | DINING                   | OUTDOOR<br>LIVING |
|-------------------|--------------------------|-------------------|
| LINEN             | KITCHEN                  | FAMILY            |
| MASTER<br>BEDROOM | PANTRY                   | BED 2             |
| DOUBLE GARAGE     | WIR                      | ROBE              |
|                   | ENTRY  WIR  PORCH  BED 3 | ROBE BED 4        |