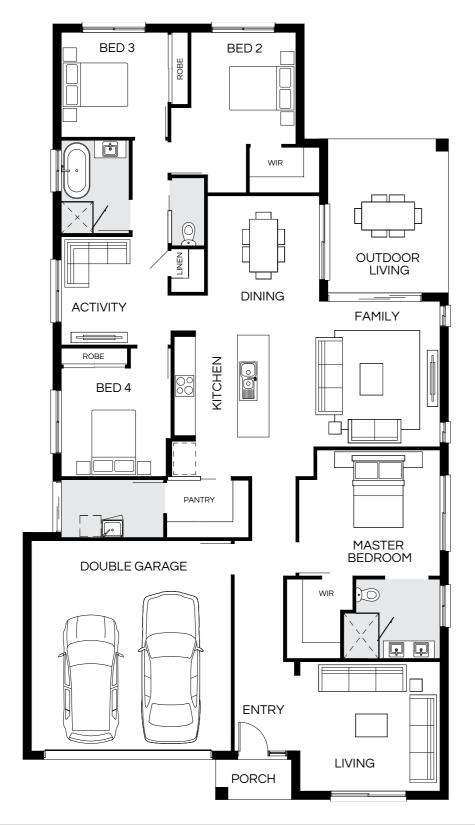

## Capri 205Q

4 🕮 | 3 🖨 | 2 🚔 | 2 🚓

| Master Bed | 3400 x 3400 | Activity | 2940 x 2780 | Outdoor | 3670 x 2900 | House Length | 20.90m                         |
|------------|-------------|----------|-------------|---------|-------------|--------------|--------------------------------|
| Bed 2      | 3190 x 3140 | Dining   | 3500 x 3220 |         |             | House Width  | 11.15m                         |
| Bed 3      | 3000 x 3170 | Family   | 4060 x 4080 |         |             | House Area   | 205.88m <sup>2</sup> (22.16sq) |
| Bed 4      | 3000 x 2900 | Media    | 3600 x 3590 |         |             | Lot width    | 12.5m+                         |