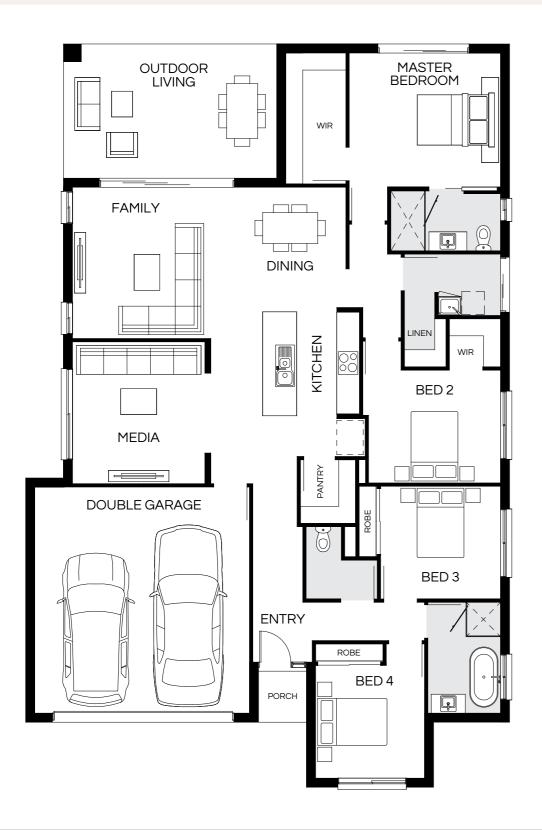

#### Lisbon 231Q

4 🕮 | 2 🖨 | 2 🖨 | 2 😂

| Master Bed | 3560 x 4020 | Dining | 3305 x 3590 | Outdoor | 3550 x 5640 | House Length | 19.66m                         |
|------------|-------------|--------|-------------|---------|-------------|--------------|--------------------------------|
| Bed 2      | 3000 x 3510 | Family | 4020 x 3660 |         |             | House Width  | 12.80m                         |
| Bed 3      | 3000 x 3190 | Media  | 3770 x 3520 |         |             | House Area   | 223.92m <sup>2</sup> (24.10sq) |
| Bed 4      | 3000 x 2900 |        |             |         |             | Lot width    | 14m+                           |

Floorplan and lot width based on Designer facade. Floorplan is NCC 2022\* compliant\*, indicative only, conceptual in nature and subject to change without notice. Floorplan may depict features and/or other products which are not included in the house design, not included in the house price and/or not available from Coral Homes. All measurements are in millimeters unless otherwise stated. Floorplan measurements are approximate and are not to scale. Lot width is a guide only and may change due to developer covenants and Local Authority guidelines. For more information about terms & conditions, see the "Important Information" on (page 1).

\*See NCC Qualification in "Important Information" (page 1).

|       | OUTDOOR<br>LIVING |                         | MASTER<br>BEDROOM |  |
|-------|-------------------|-------------------------|-------------------|--|
|       | FAMILY            | DINING                  | WIR               |  |
|       | MEDIA             | KTCHEN                  | BED 4             |  |
| DOUBL | LE GARAGE         | PANTRY                  | ROBE              |  |
|       |                   | ENTRY IT HUB  ROBE  BED | ROBE BED 3        |  |