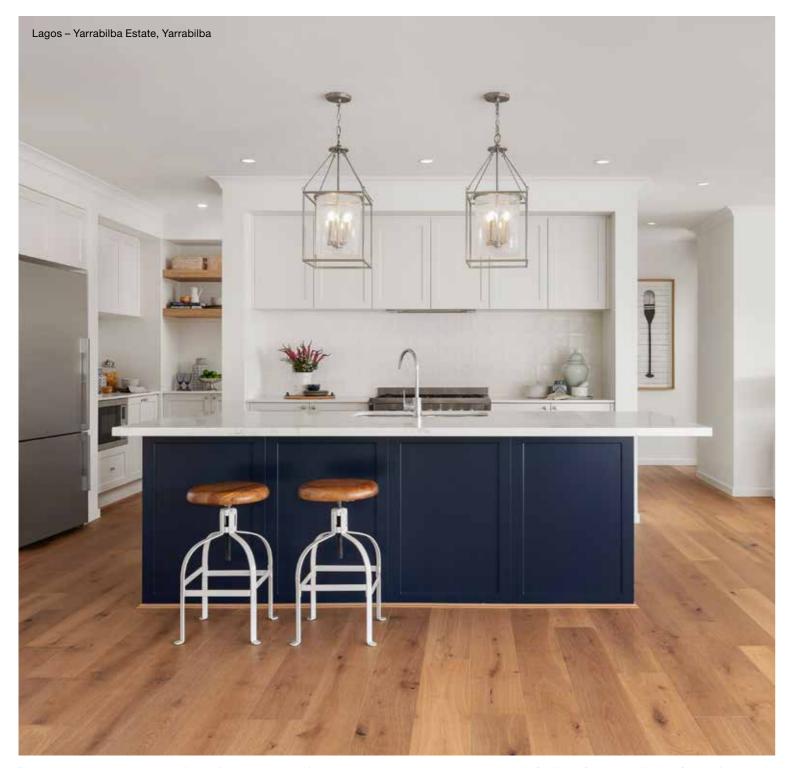

## Lagos Series

These four-bedroom homes are created for families that enjoy both open-plan living and private spaces to retreat. The kids' activity room and bedrooms are located in one section of the home, while the master sits on the opposite side. Enjoy little luxuries such as a walk-in pantry, multiple linen cupboards, a walk-in master robe and double vanity in the ensuite.

Photography depicts items such as homewares, furniture, finishes, landscaping and fencing and may depict items that are upgraded or not supplied by Coral Homes. Speak with your New Home Consultant for more details.