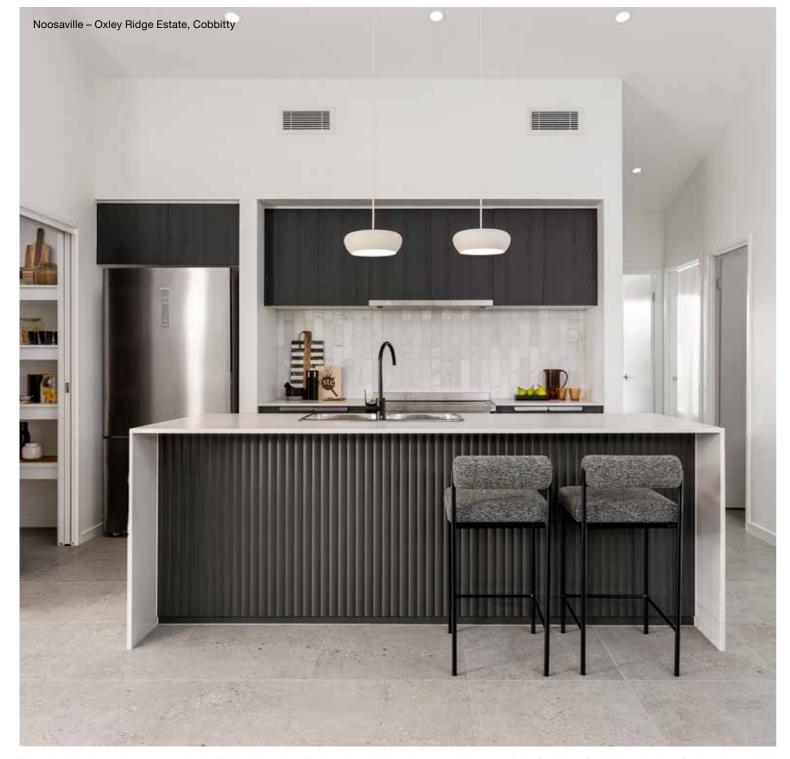

#### Noosaville Series

Designed to suit 12m+ lot widths, the Noosaville Series has something for everyone. There are six well-considered floorplans to suit growing families and a number of facade options to add desired street appeal. The Noosaville series provides relaxed, functional living with great features such as a study nook, walk-in robes in most bedrooms and two living rooms.

Photography depicts items such as homewares, furniture, finishes, landscaping and fencing and may depict items that are upgraded or not supplied by Coral Homes. Speak with your New Home Consultant for more details.