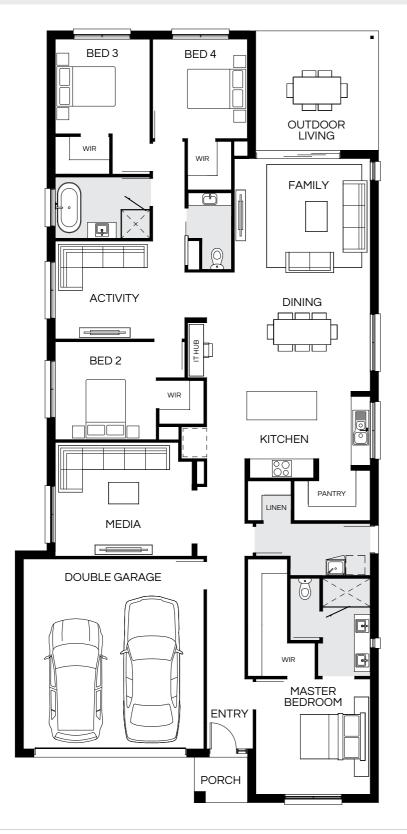

#### Barcelona 270N

| Master Bed | 4100 x 3620 | Dining | 3825 x 2810 | Outdoor | 3000 x 5300 | House Length | 22.54m             |
|------------|-------------|--------|-------------|---------|-------------|--------------|--------------------|
| Bed 2      | 2920 x 3320 | Family | 4510 x 4000 |         |             | House Width  | 12.39m             |
| Bed 3      | 3000 x 3120 | Media  | 3500 x 4220 |         |             | House Area   | 248.98m² (26.80sq) |
| Bed 4      | 3000 x 3010 |        |             |         |             | Lot width    | 14m+               |

Floorplan and lot width based on Designer facade. Floorplan is indicative only, conceptual in nature and subject to change without notice. Floorplan may depict features and/or other products which are not included in the house design, not included in the house price and/or not available from Coral Homes. All measurements are in millimetres unless otherwise stated. Floorplan measurements are approximate and are not to scale. Lot width is a guide only and may change due to developer covenants and Local Authority guidelines. For more information speak to your Coral Homes New Home Consultant. © Coral Homes Pty Ltd.