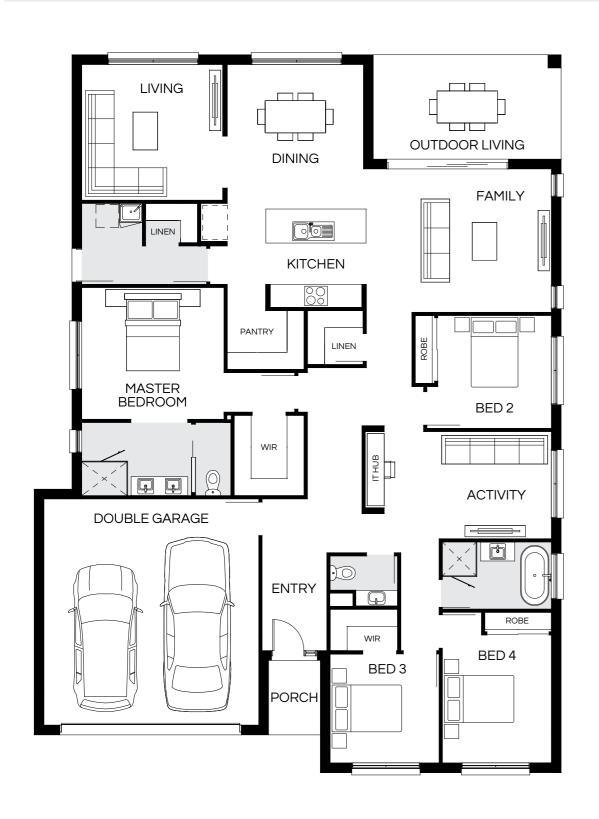

## Lagos 313N

4 🕮 4 🖨 2.5 🔒 2 😂

| Master Bed | 3750 x 3700 | Activity | 3170 x 4370 | Media   | 3630 x 4630 | House Length | 21.63m                         |
|------------|-------------|----------|-------------|---------|-------------|--------------|--------------------------------|
| Bed 2      | 3020 x 3280 | Dining   | 4020 x 4140 | Outdoor | 2520 x 4820 | House Width  | 13.84m                         |
| Bed 3      | 3000 x 2900 | Family   | 4320 x 4830 |         |             | House Area   | 291.89m <sup>2</sup> (31.42sq) |
| Bed 4      | 3450 x 2900 | Living   | 4250 x 4170 |         |             | Lot width    | 16m+                           |

| Master Bed | 3910 x 3700 | Activity | 3200 x 4510 | Media   | 3850 x 4630 | House Length | 22.84m                         |
|------------|-------------|----------|-------------|---------|-------------|--------------|--------------------------------|
| Bed 2      | 3220 x 3280 | Dining   | 4290 x 4050 | Outdoor | 2760 x 4870 | House Width  | 14.74m                         |
| Bed 3      | 3150 x 3000 | Family   | 4800 x 4955 |         |             | House Area   | 313.16m <sup>2</sup> (33.71sq) |
| Bed 4      | 3650 x 3000 | Living   | 4520 x 4170 |         |             | Lot width    | 16m+                           |