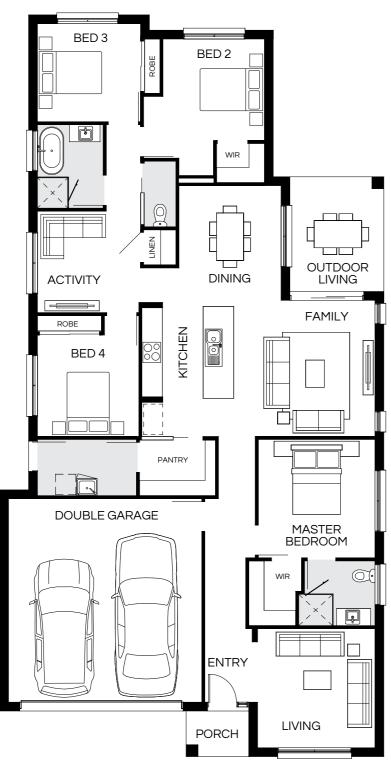

## Madrid 260N

| Master Bed | 3650 x 3620 | Activity | 3100 x 4100 | Outdoor | 3760 x 3870 | House Length | 24.30m                         |
|------------|-------------|----------|-------------|---------|-------------|--------------|--------------------------------|
| Bed 2      | 3100 x 3200 | Dining   | 3050 x 5170 |         |             | House Width  | 11.44m                         |
| Bed 3      | 3000 x 3000 | Family   | 4290 x 4300 |         |             | House Area   | 253.56m <sup>2</sup> (27.29sq) |
| Bed 4      | 3150 x 3000 | Media    | 3600 x 4330 |         |             | Lot width    | 12.5m+                         |

| Floorplan and lot width based on Designer facade. Floorplan is indicative only, conceptual in nature and subject to change without notice. Floorplan may depict features and/or other products which are not included in |
|--------------------------------------------------------------------------------------------------------------------------------------------------------------------------------------------------------------------------|
| the house design, not included in the house price and/or not available from Coral Homes. All measurements are in millimetres unless otherwise stated. Floorplan measurements are approximate and are not to scale. Lot   |
| width is a quide only and may change due to developer covenants and Local Authority quidelines. For more information speak to your Coral Homes New Home Consultant. © Coral Homes Pty Ltd                                |

|                   |             | ROBE              |
|-------------------|-------------|-------------------|
| OUTDOOR<br>LIVING | BED 4       | BED 3             |
| LIVING            | WIR         |                   |
| DINING            | MIN WIR     | ACTIVITY  BED 2   |
| PANTRY            |             | MEDIA             |
| DOUBLE GAPAGE     |             |                   |
| DOUBLE GARAGE     | ENTRY PORCH | MASTER<br>BEDROOM |

| Master Bed | 3600 x 4270 | Activity | 3020 x 4100 | Outdoor | 3070 x 4420 | House Length | 24.035m            |
|------------|-------------|----------|-------------|---------|-------------|--------------|--------------------|
| Bed 2      | 3000 x 3300 | Dining   | 2960 x 5160 |         |             | House Width  | 12.09m             |
| Bed 3      | 3940 x 3000 | Living   | 4150 x 4850 |         |             | House Area   | 260.88m² (28.08sq) |
| Bed 4      | 3000 x 3000 | Media    | 3755 x 4130 |         |             | Lot width    | 13.5m+             |