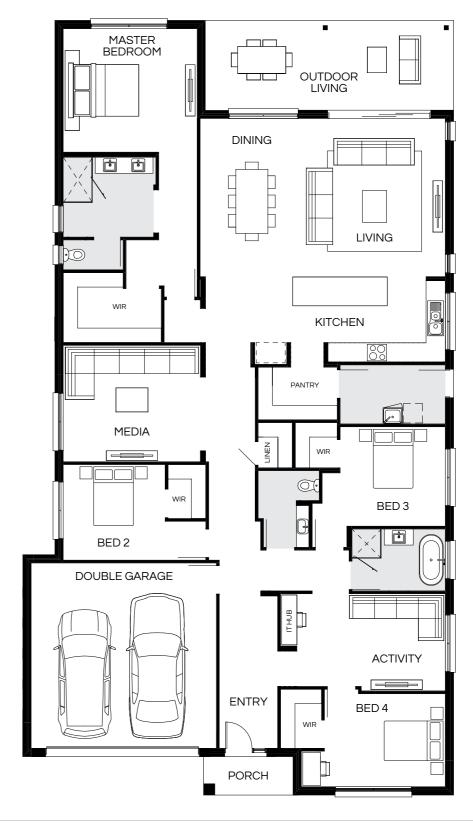

| MASTER BEDROOM                    | OUTDOOR LIVING  DINING  LIVING |
|-----------------------------------|--------------------------------|
| MEDIA WIR  WIR  MEDIA  WIR  BED 2 | KITCHEN  PANTRY  WIR  BED 3    |
| DOUBLE GARAGE                     | ACTIVITY  BED 4  PORCH         |