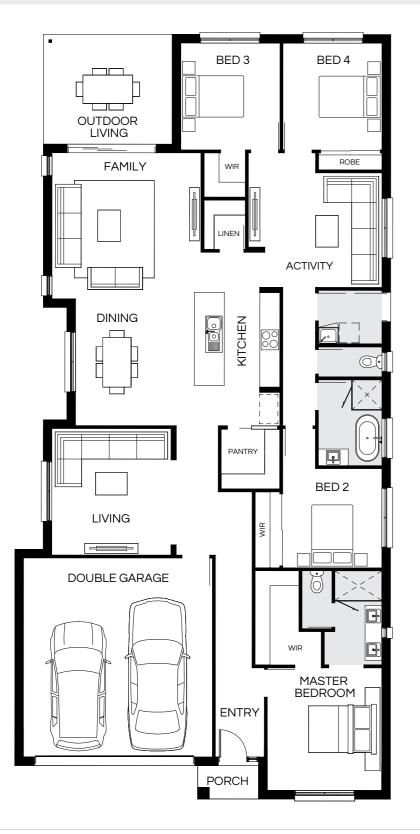

| MASTER BEDROOM                    | OUTDOOR LIVING  DINING  LIVING |
|-----------------------------------|--------------------------------|
| MEDIA WIR  WIR  MEDIA  WIR  BED 2 | KITCHEN  PANTRY  WIR  BED 3    |
| DOUBLE GARAGE                     | ACTIVITY  BED 4  PORCH         |

| Master Bed | 3620 x 4190 | Activity | 3000 x 4210 | Outdoor | 2700 x 7470 | House Length | 23.56m             |
|------------|-------------|----------|-------------|---------|-------------|--------------|--------------------|
| Bed 2      | 3000 x 3150 | Dining   | 4500 x 3000 |         |             | House Width  | 12.70m             |
| Bed 3      | 3280 x 3020 | Living   | 4500 x 3930 |         |             | House Area   | 270.52m² (29.12sq) |
| Bed 4      | 2920 x 3310 | Media    | 3500 x 4250 |         |             | Lot width    | 14m+               |
|            |             | U        |             |         |             |              | , D                |