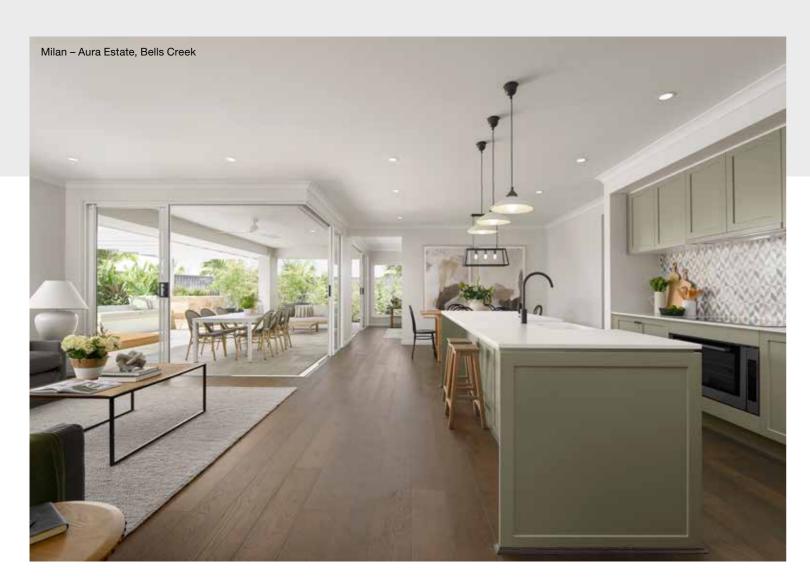

## Milan Series

The single storey Milan Series has been crafted with functionality in mind.

This innovative floorplan has the master bedroom located at the back of the home – the opposite end to the kids' bedrooms. With spacious living areas, four bedrooms and two bathrooms, the Milan Series has plenty of room for a growing family.