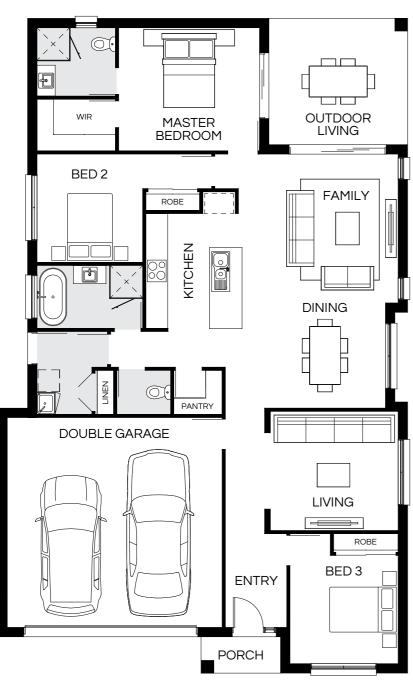

#### Noosaville 215N

#### Noosaville 228N

4 🕮 | 2 🖨 | 2.5 🚔 | 2 😂

4 🕮 | 2 🖨 | 2.5 🍦 | 2 😂

| Master Bed    | 3850 x 3850 | Dining | 3900 x 3170 | Outdoor | 3920 x 3730 | House Length | 21.34m                         |
|---------------|-------------|--------|-------------|---------|-------------|--------------|--------------------------------|
| Bed 2         | 2850 x 3300 | Family | 5030 x 4020 |         |             | House Width  | 10.60m                         |
| Bed 3         | 2900 x 3300 | Living | 3800 x 3260 |         |             | House Area   | 215.62m <sup>2</sup> (23.21sq) |
| Bed 4 / Study | 3030 x 2860 |        |             |         |             | Lot width    | 12.5m+                         |

Floorplan and lot width based on Designer facade. Floorplan is indicative only, conceptual in nature and subject to change without notice. Floorplan may depict features and/or other products which are not included in the house design, not included in the house price and/or not available from Coral Homes. All measurements are in millimetres unless otherwise stated. Floorplan measurements are approximate and are not to scale. Lot width is a guide only and may change due to developer covenants and Local Authority guidelines. For more information speak to your Coral Homes New Home Consultant. © Coral Homes Pty Ltd.