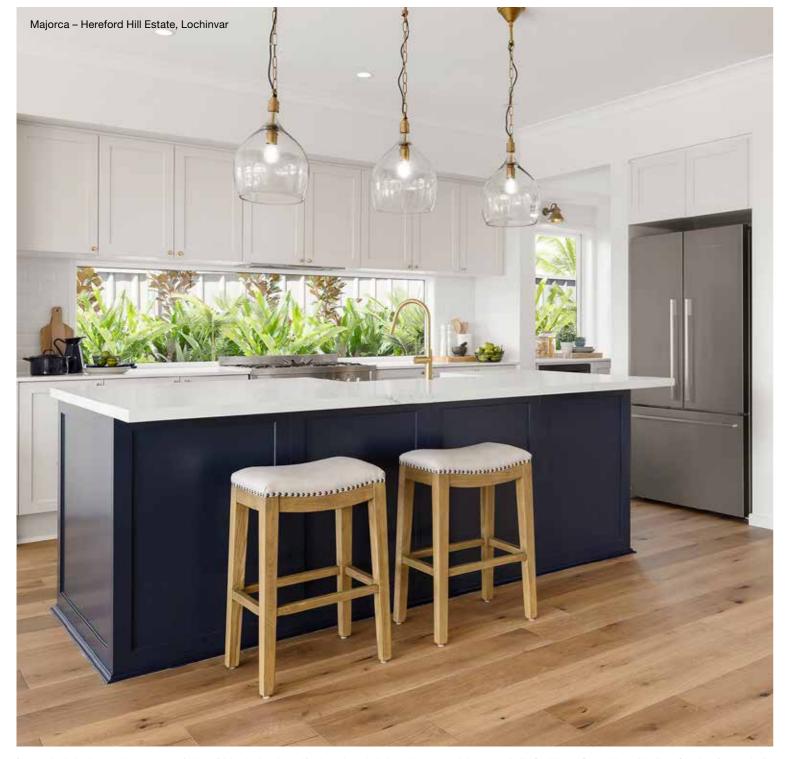

# Majorca Series

Crafted for functional design, the Majorca Series has four living zones, inclusive of a media room, spacious family room, kids' activity space and an outdoor alfresco area for entertaining. This single storey home has four bedrooms, including a generous master retreat, away from the kids' bedrooms and activity area.