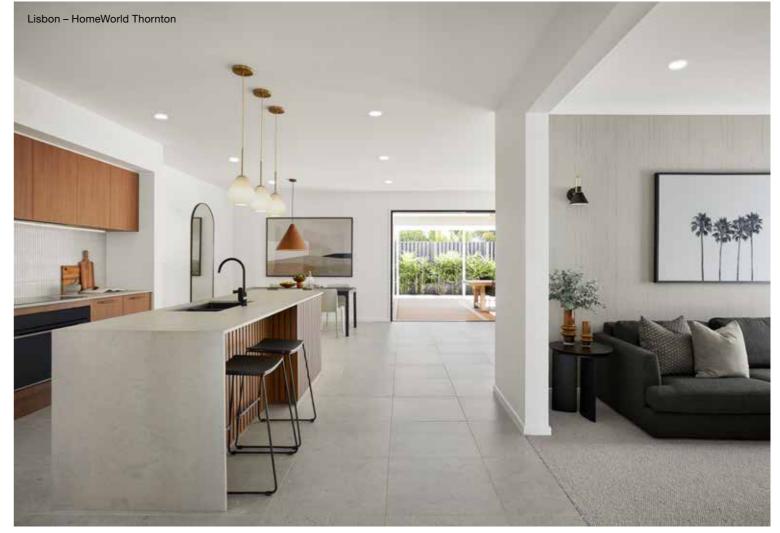

## **Lisbon Series**

A crowd favourite, this single storey home is cleverly designed to fit four living spaces, four bedrooms and two bathrooms. The open-plan kitchen is adjacent to the dining and family spaces, as well as the outdoor alfresco space. The kitchen of a Lisbon Series home features an island and walk-in pantry, making family entertaining easy.