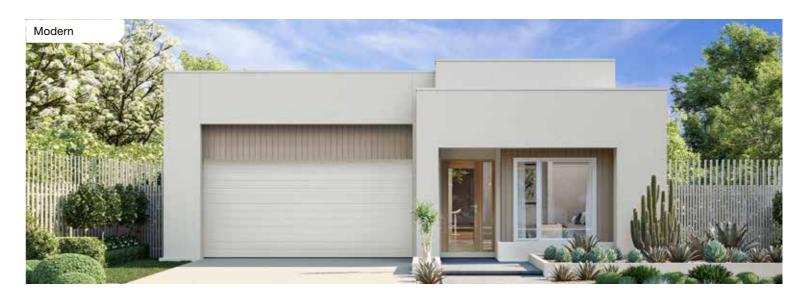

THE PANTRY | FAMILY            |
| MEDIA  DOUBLE GARAGE |                                  | LIVING            |
|                      | ENTRY                            | MASTER BEDROOM    |

| Master Bed | 3500 x 4400 | Dining | 3200 x 3710 | Outdoor | 3800 x 3400 | House Length | 21.53m             |
|------------|-------------|--------|-------------|---------|-------------|--------------|--------------------|
| Bed 2      | 3000 x 3200 | Family | 4000 x 4830 |         |             | House Width  | 12.54m             |
| Bed 3      | 3000 x 3060 | Living | 3800 x 4020 |         |             | House Area   | 247.55m² (26.65sq) |
| Bed 4      | 3200 x 3210 | Media  | 4030 x 4330 |         |             | Lot width    | 14.5m+             |

# Grange Facades

12m⁺ Lot Width

















Facade images shown are indicative only, conceptual in nature and subject to change. Facade images are to be used as a guide, may depict non-standard items and may not be house specific. Please obtain house specific drawings from your New Home Consultant to assist you in making your facade choice.

# Grange Facades

14m+ Lot Width

















Facade images shown are indicative only, conceptual in nature and subject to change. Facade images are to be used as a guide, may depict non-standard items and may not be house specific. Please obtain house specific drawings from your New Home Consultant to assist you in making your facade choice.

## Lagos Series

These four-bedroom homes are created for families that enjoy both open-plan living and private spaces to retreat. The kids' act