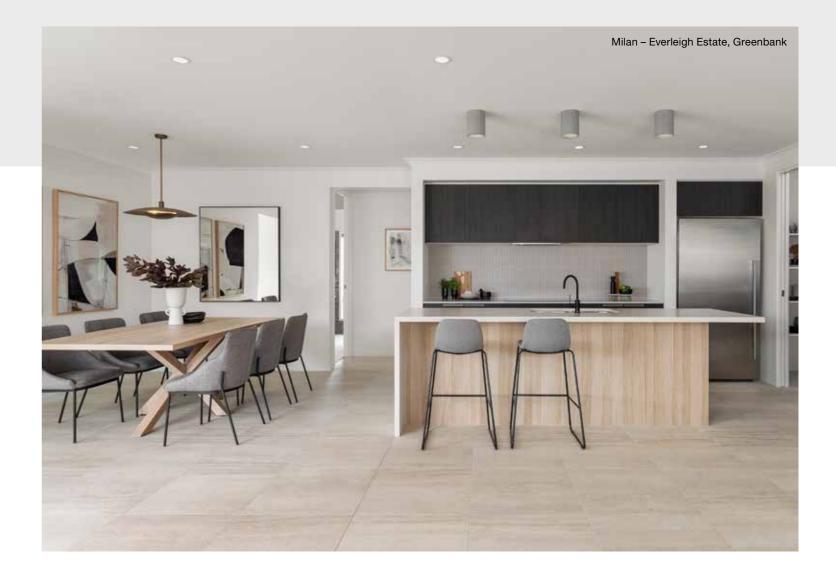

## Milan Series

The single storey Milan Series has been crafted with functionality in mind.

This innovative floorplan has the master bedroom located at the back of the home – the opposite end to the kids' bedrooms. With spacious living areas, four bedrooms and two bathrooms, the Milan Series has plenty of room for a growing family.

Photography depicts items such as homewares, furniture, finishes, landscaping and fencing and may depict items that are upgraded or not supplied by Coral Homes. Speak with your New Home Consultant for more details.