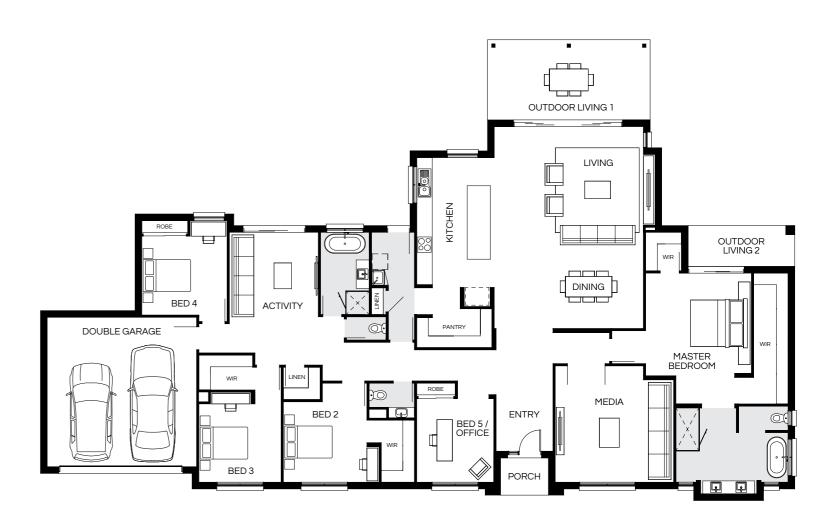

Floorplan and lot width based on Designer facade. Floorplan is indicative only, conceptual in nature and subject to change without notice. Floorplan may depict features and/or other products which are not included in the house design, not included in the house price and/or not available from Coral Homes. All measurements are in millimetres unless otherwise stated. Floorplan measurements are approximate and are not to scale. Lot width is a guide only and may change due to developer covenants and Local Authority guidelines. For more information speak to your Coral Homes New Home Consultant. © Coral Homes Pty Ltd.