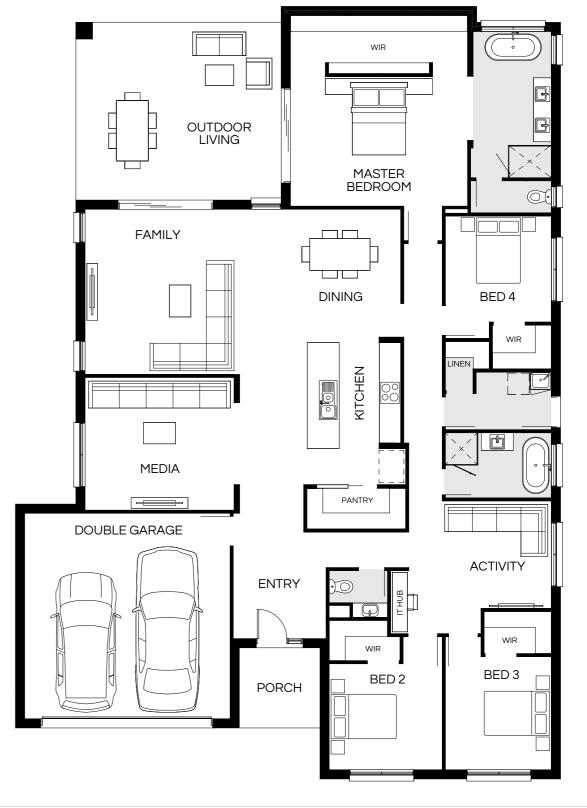

| MASTER BEDROOM                    | OUTDOOR LIVING  DINING  LIVING |
|-----------------------------------|--------------------------------|
| MEDIA WIR  WIR  MEDIA  WIR  BED 2 | KITCHEN  PANTRY  WIR  BED 3    |
| DOUBLE GARAGE                     | ACTIVITY  BED 4  PORCH         |

| Master Bed | 3620 x 4190 | Activity | 3000 x 4210 | Outdoor | 2700 x 7470 | House Length | 23.56m             |
|------------|-------------|----------|-------------|---------|-------------|--------------|--------------------|
| Bed 2      | 3000 x 3150 | Dining   | 4500 x 3000 |         |             | House Width  | 12.70m             |
| Bed 3      | 3280 x 3020 | Living   | 4500 x 3930 |         |             | House Area   | 270.52m² (29.12sq) |
| Bed 4      | 2920 x 3310 | Media    | 3500 x 4250 |         |             | Lot width    | 14m+               |
|            |             | U        |             |         |             |              | , D                |