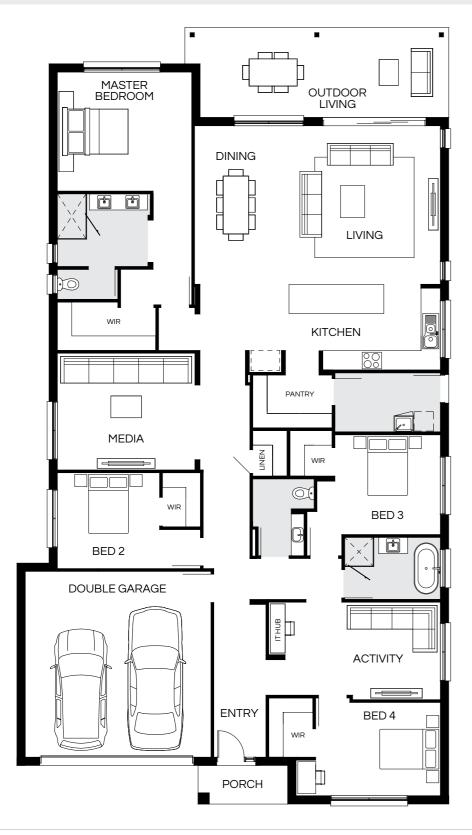

#### Barcelona Series

Our ultra-functional Barcelona designs have four bedrooms, multiple living spaces and practical 'zoned' kids' bedrooms to keep up with the needs of your modern family. Make memories in the open-plan living, dining, kitchen and alfresco areas – your dream entertaining space.

#### Barcelona 248N

#### 4 🕮 | 2 🖨 | 2.5 🚔 | 2 😂