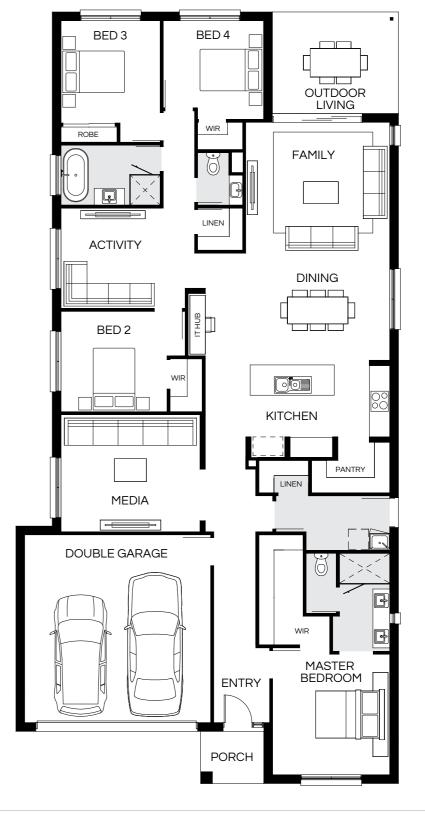

## Milan Series

The single storey Milan Series has been crafted with functionality in mind.

This innovative floorplan has the master bedroom located at the back of the home – the opposite end to the kids' bedrooms. With spacious living areas, four bedrooms and two bathrooms, the Milan Series has plenty of room for a growing family.

Photography depicts items such as homewares, furniture, finishes, landscaping and fencing and may depict items that are upgraded or not supplied by Coral Homes. Speak with your New Home Consultant for more details.

## Milan 244N

## Milan 250N

4 🕮 | 3 🖨 | 2 🖶 | 2 😂

|            |             |        |             | 1       |             |              |                                |
|------------|-------------|--------|-------------|---------|-------------|--------------|--------------------------------|
| Master Bed | 3500 x 3820 | Dining | 3220 x 4230 | Outdoor | 3290 x 3070 | House Length | 22.42m                         |
| Bed 2      | 3000 x 3405 | Family | 4020 x 4630 |         |             | House Width  | 12.54m                         |
| Bed 3      | 2900 x 3000 | Living | 3730 x 4230 |         |             | House Area   | 244.08m <sup>2</sup> (26.27sq) |
| Bed 4      | 2970 x 2900 | Media  | 3620 x 3680 |         |             | Lot width    | 14m+                           |

| Floorplan and lot width based on Designer facade. Floorplan is indicative only, conceptual in nature and subject to change without notice. Floorplan may depict features and/or other products which are not included in |
|--------------------------------------------------------------------------------------------------------------------------------------------------------------------------------------------------------------------------|
| the house design, not included in the house price and/or not available from Coral Homes. All measurements are in millimetres unless otherwise stated. Floorplan measurements are approximate and are not to scale. Lot   |
| width is a guide only and may change due to developer covenants and Local Authority guidelines. For more information speak to your Coral Homes New Home Consultant. © Coral Homes Pty Ltd.                               |

| MASTER<br>BEDROOM | LIVING  |                   |
|-------------------|---------|-------------------|
|                   |         | OUTDOOR<br>LIVING |
|                   |         |                   |
|                   | DINING  |                   |
| WIR               |         | FAMILY            |
| LINEN             | KITCHEN |                   |
|                   |         |                   |
| MEDIA             | PANTRY  | NO BE             |
|                   | _ [     | BED 2             |
| DOUBLE GARAGE     | •       |                   |
|                   |         |                   |
|                   | LINEN   | W W W             |
|                   | ENTRY _ | BED 4             |
|                   | EINIRY  | BED 3             |
|                   | PORCH B |                   |
|                   |         |                   |