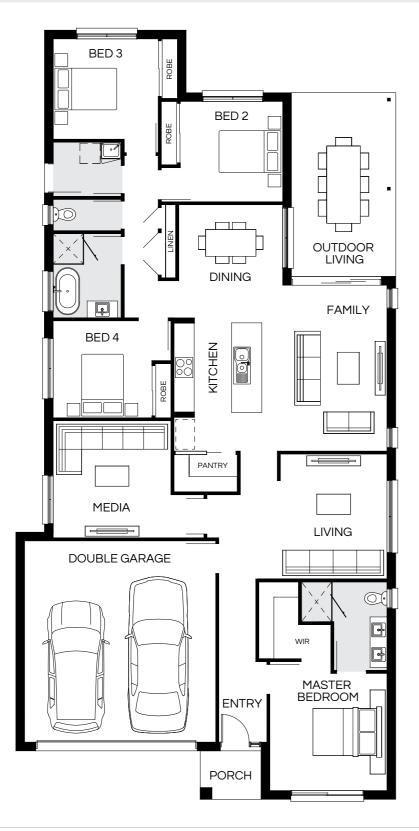

## Grange 231N

4 🕮 | 3 🖨 | 2 🚔 | 2 😂

| Master Bed | 3500 x 3500 | Dining | 3520 x 3110 | Outdoor | 5460 x 3100 | House Length | 22.86m             |
|------------|-------------|--------|-------------|---------|-------------|--------------|--------------------|
| Bed 2      | 3000 x 3060 | Family | 4950 x 3730 |         |             | House Width  | 11.29m             |
| Bed 3      | 3000 x 3140 | Living | 3730 x 3190 |         |             | House Area   | 225.94m² (24.32sq) |
| Bed 4      | 2900 x 2950 | Media  | 3500 x 3520 |         |             | Lot width    | 12.5m+             |

Floorplan and lot width based on Designer facade. Floorplan is indicative only, conceptual in nature and subject to change without notice. Floorplan may depict features and/or other products which are not included in the house design, not included in the house price and/or not available from Coral Homes. All measurements are in millimetres unless otherwise stated. Floorplan measurements are approximate and are not to scale. Lot width is a guide only and may change due to developer covenants and Local Authority guidelines. For more information speak to your Coral Homes New Home Consultant. © Coral Homes Pty Ltd.