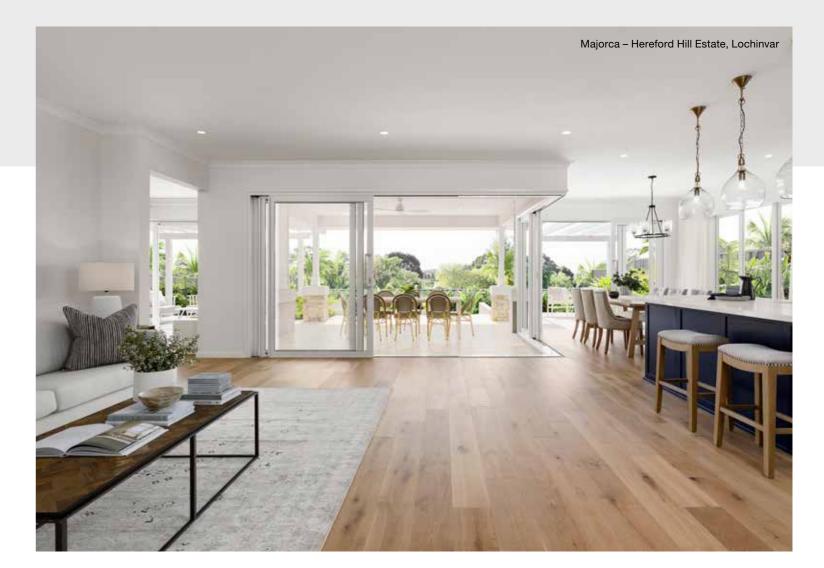

# Majorca Series

Crafted for functional design, the Majorca Series has four living zones, inclusive of a media room, spacious family room, kids' activity space and an outdoor alfresco area for entertaining. This single storey home has four bedrooms, including a generous master retreat, away from the kids' bedrooms and activity area.

Photography depicts items such as homewares, furniture, finishes, landscaping and fencing and may depict items that are upgraded or not supplied by Coral Homes. Speak with your New Home Consultant for more details.