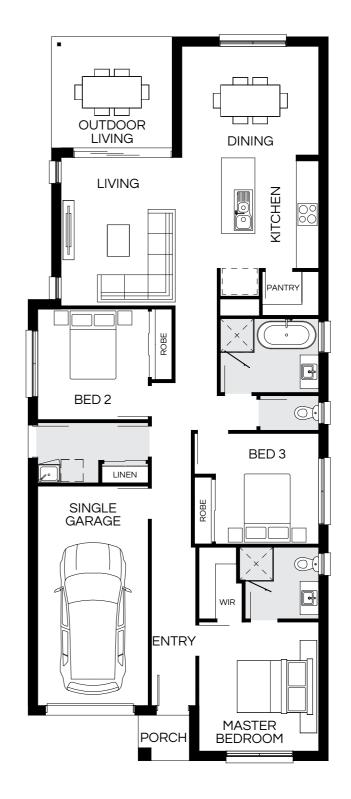

#### Barcelona 270N

| Master Bed | 4100 x 3620 | Dining | 3825 x 2810 | Outdoor | 3000 x 5300 | House Length | 22.54m             |
|------------|-------------|--------|-------------|---------|-------------|--------------|--------------------|
| Bed 2      | 2920 x 3320 | Family | 4510 x 4000 |         |             | House Width  | 12.39m             |
| Bed 3      | 3000 x 3120 | Media  | 3500 x 4220 |         |             | House Area   | 248.98m² (26.80sq) |
| Bed 4      | 3000 x 3010 |        |             |         |             | Lot width    | 14m+               |

Floorplan and lot width based on Designer facade. Floorplan is indicative only, conceptual in nature and subject to change without notice. Floorplan may depict features and/or other products which are not included in the house design, not included in the house price and/or not available from Coral Homes. All measurements are in millimetres unless otherwise stated. Floorplan measurements are approximate and are not to scale. Lot width is a guide only and may change due to developer covenants and Local Authority guidelines. For more information speak to your Coral Homes New Home Consultant. © Coral Homes Pty Ltd.