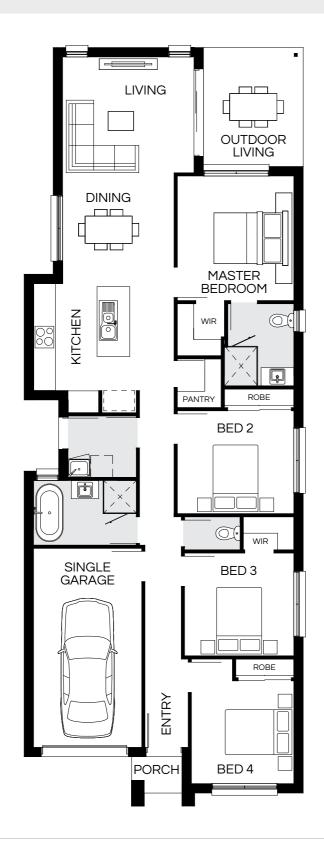

## Burwood 148N

## **Burwood Facades**

9m⁺ Lot Width

4 🕮 | 1 🖨 | 2 🚔 | 1 🚓

| Master Bed | 3450 x 3230 | Dining | 3035 x 3090 | Outdoor | 3280 x 2750 | House Length | 20.90m             |
|------------|-------------|--------|-------------|---------|-------------|--------------|--------------------|
| Bed 2      | 2850 x 3230 | Living | 3210 x 3640 |         |             | House Width  | 7.69m              |
| Bed 3      | 2850 x 3030 |        |             |         |             | House Area   | 148.39m² (15.97sq) |
| Bed 4      | 2850 x 2840 |        |             |         |             | Lot width    | 9m+                |