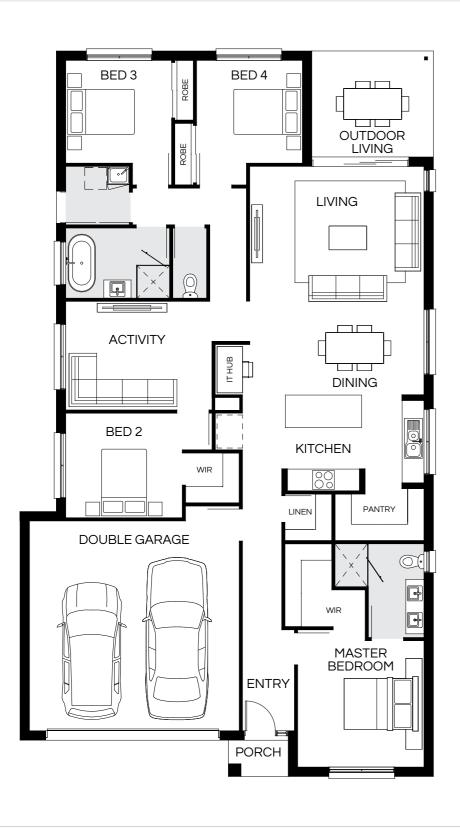

## Madrid 235N

4 🕮 | 3 🖨 | 2.5 🚔 | 2 😂

| Master Bed | 3600 x 3500 | Activity | 3000 x 3990 | Outdoor | 3020 x 3750 | House Length | 22.93m                         |
|------------|-------------|----------|-------------|---------|-------------|--------------|--------------------------------|
| Bed 2      | 3000 x 3170 | Dining   | 3090 x 4300 |         |             | House Width  | 11.37m                         |
| Bed 3      | 3060 x 2970 | Family   | 4000 x 4300 |         |             | House Area   | 235.70m <sup>2</sup> (25.37sq) |
| Bed 4      | 2950 x 3000 | Media    | 3500 x 4150 |         |             | Lot width    | 12.5m+                         |

| Floorplan and lot width based on Designer facade. Floorplan is indicative only, conceptual in nature and subject to change without notice. Floorplan may depict features and/or other products which are not included in |
|--------------------------------------------------------------------------------------------------------------------------------------------------------------------------------------------------------------------------|
| the house design, not included in the house price and/or not available from Coral Homes. All measurements are in millimetres unless otherwise stated. Floorplan measurements are approximate and are not to scale. Lot   |
| width is a quide only and may change due to developer covenants and Local Authority quidelines. For more information speak to your Coral Homes New Home Consultant. © Coral Homes Pty Ltd                                |

|                   |             | ROBE              |
|-------------------|-------------|-------------------|
| OUTDOOR<br>LIVING | BED 4       | BED 3             |
| LIVING            | WIR         |                   |
| DINING            | MIN WIR     | ACTIVITY  BED 2   |
| PANTRY            |             | MEDIA             |
| DOUBLE GAPAGE     |             |                   |
| DOUBLE GARAGE     | ENTRY PORCH | MASTER<br>BEDROOM |

| Master Bed | 3600 x 4270 | Activity | 3020 x 4100 | Outdoor | 3070 x 4420 | House Length | 24.035m            |
|------------|-------------|----------|-------------|---------|-------------|--------------|--------------------|
| Bed 2      | 3000 x 3300 | Dining   | 2960 x 5160 |         |             | House Width  | 12.09m             |
| Bed 3      | 3940 x 3000 | Living   | 4150 x 4850 |         |             | House Area   | 260.88m² (28.08sq) |
| Bed 4      | 3000 x 3000 | Media    | 3755 x 4130 |         |             | Lot width    | 13.5m+             |