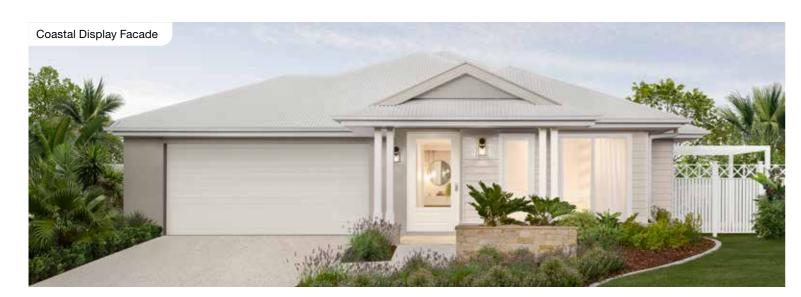

--------------------------|
| Bed 2      | 3000 x 3360 | Family | 4410 x 4030 |         |             | House Width  | 12.79m                         |
| Bed 3      | 3000 x 3000 | Living | 4200 x 4300 |         |             | House Area   | 271.64m <sup>2</sup> (29.24sq) |
| Bed 4      | 3000 x 3000 | Media  | 4220 x 3830 |         |             | Lot width    | 14m+                           |

## Milan Facades

12.5m<sup>+</sup> Lot Width

















Facade images shown are indicative only, conceptual in nature and subject to change. Facade images are to be used as a guide, may depict non-standard items and may not be house specific. Please obtain house specific drawings from your New Home Consultant to assist you in making your facade choice.

## Milan Facades

14m+ Lot Width

















Facade images shown are indicative only, conceptual in nature and subject to change. Facade images are to be used as a guide, may depict non-standard items and may not be house specific. Please obtain house specific drawings from your New Home Consultant to assist you in making your facade choice.

102

#### Noosaville Series

Designed to suit 12m+ lot widths, the Noosaville Series has something for everyone. There are six well-considered floorplans to suit growing families and a number of facade options to add desired street appeal. The Noosaville series provides relaxed, functional living with great features such as a study nook, walk-in robes in most bedrooms and two living rooms.









Photography depicts items such as homewares, furniture, finishes, landscaping and fe