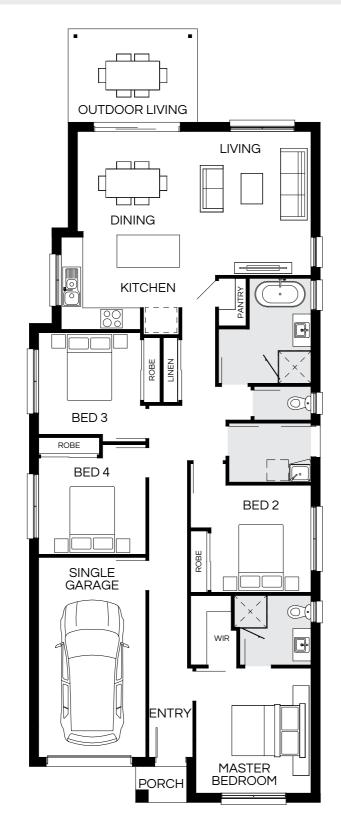

| Master Bed | 3620 x 4190 | Activity | 3000 x 4210 | Outdoor | 2700 x 7470 | House Length | 23.56m             |
|------------|-------------|----------|-------------|---------|-------------|--------------|--------------------|
| Bed 2      | 3000 x 3150 | Dining   | 4500 x 3000 |         |             | House Width  | 12.70m             |
| Bed 3      | 3280 x 3020 | Living   | 4500 x 3930 |         |             | House Area   | 270.52m² (29.12sq) |
| Bed 4      | 2920 x 3310 | Media    | 3500 x 4250 |         |             | Lot width    | 14m+               |
|            |             | U        |             |         |             |              | , D                |