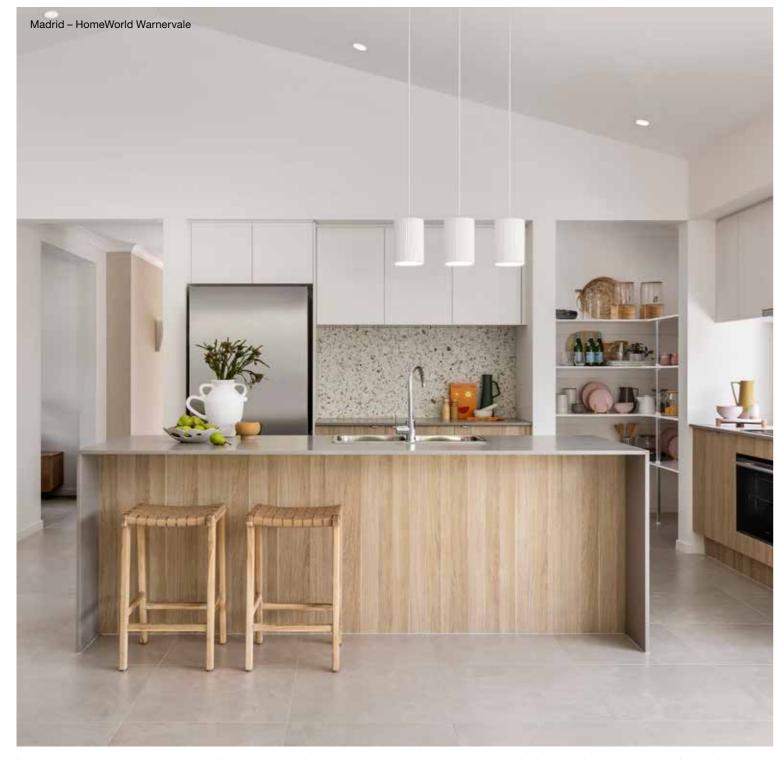

## **Madrid Series**

Featuring a modern kitchen and an oversized walk-in pantry, the Madrid Series is the perfect single storey family home. This spacious design has four bedrooms including a generous master suite, multiple living spaces and double garage. Designed for lot widths of 12m or more.

# Madrid - HomeWorld Warnervale

#### Photography depicts items such as homewares, furniture, finishes, landscaping and fencing and may depict items that are upgraded or not supplied by Coral Homes. Speak with your New Home Consultant for more details.