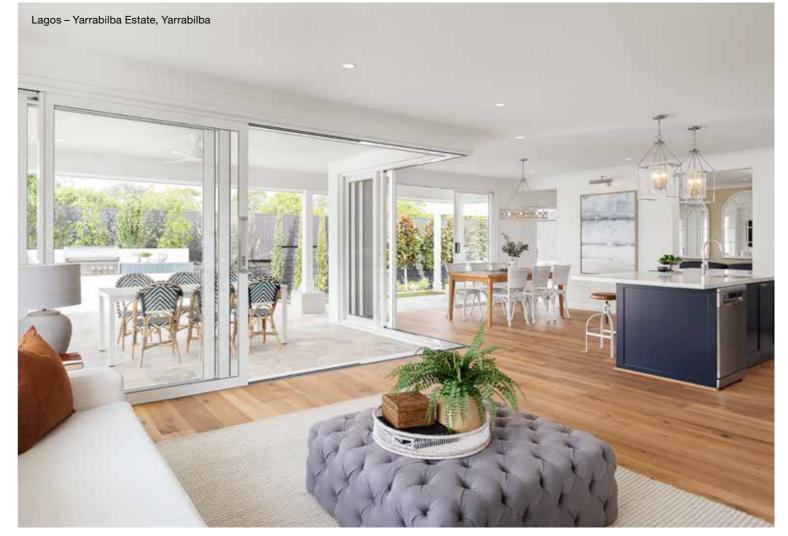

## Lagos Series

These four-bedroom homes are created for families that enjoy both open-plan living and private spaces to retreat. The kids' activity room and bedrooms are located in one section of the home, while the master sits on the opposite side. Enjoy little luxuries such as a walk-in pantry, multiple linen cupboards, a walk-in master robe and double vanity in the ensuite.

Photography depicts items such as homewares, furniture, finishes, landscaping and fencing and may depict items that are upgraded or not supplied by Coral Homes. Speak with your New Home Consultant for more details.