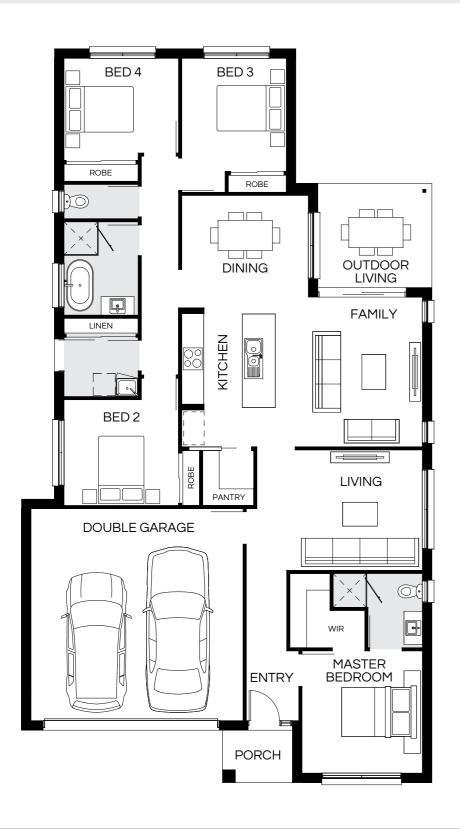

# Grange 216N

4 🕮 | 3 🖨 | 2 🚔 | 2 📾

| Master Bed | 3500 x 3350 | Dining | 3390 x 3000 | Outdoor | 5460 x 2760 | House Length | 22.86m             |
|------------|-------------|--------|-------------|---------|-------------|--------------|--------------------|
| Bed 2      | 3000 x 2900 | Family | 4950 x 3290 |         |             | House Width  | 10.94m             |
| Bed 3      | 2900 x 3140 | Living | 3730 x 3600 |         |             | House Area   | 216.62m² (23.32sq) |
| Bed 4      | 3000 x 2950 | Media  | 3530 x 3520 |         |             | Lot width    | 12m+               |