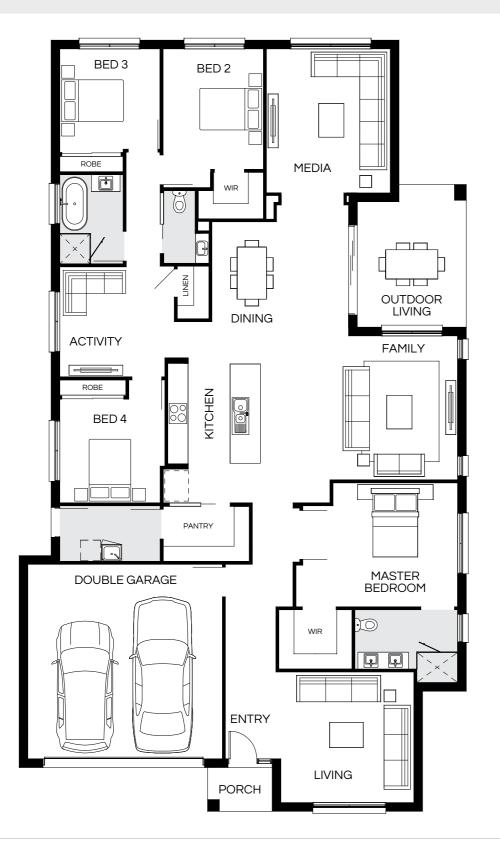

#### Barcelona 270N

| Master Bed | 4100 x 3620 | Dining | 3825 x 2810 | Outdoor | 3000 x 5300 | House Length | 22.54m             |
|------------|-------------|--------|-------------|---------|-------------|--------------|--------------------|
| Bed 2      | 2920 x 3320 | Family | 4510 x 4000 |         |             | House Width  | 12.39m             |
| Bed 3      | 3000 x 3120 | Media  | 3500 x 4220 |         |             | House Area   | 248.98m² (26.80sq) |
| Bed 4      | 3000 x 3010 |        |             |         |             | Lot width    | 14m+               |

| MASTER BEDROOM                    | OUTDOOR LIVING  DINING  LIVING |
|-----------------------------------|--------------------------------|
| MEDIA WIR  WIR  MEDIA  WIR  BED 2 | KITCHEN  PANTRY  WIR  BED 3    |
| DOUBLE GARAGE                     | ACTIVITY  BED 4  PORCH         |