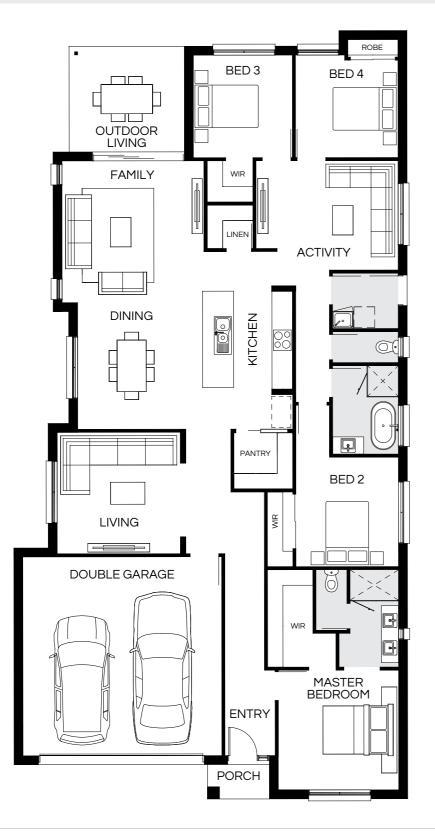

| Master Bed | 3520 x 4280 | Living | 3600 x 3690 | Outdoor | 3190 x 2820 | House Length | 21.35m                         |
|------------|-------------|--------|-------------|---------|-------------|--------------|--------------------------------|
| Bed 2      | 2930 x 3440 | Dining | 3260 x 3400 |         |             | House Width  | 12.34m                         |
| Bed 3      | 2820 x 3000 | Family | 4020 x 4270 |         |             | House Area   | 231.82m <sup>2</sup> (24.95sq) |
| Bed 4      | 3150 x 3000 | Media  | 3600 x 3850 |         |             | Lot width    | 14m+                           |

## Grange 246N

| BED 3  BED 4         | BED 2  ROBE  DINING              | OUTDOOR<br>LIVING |
|----------------------|----------------------------------|-------------------|
| WIR                  | N HO LY MANAGEMENT OF THE PANTRY | FAMILY            |
| MEDIA  DOUBLE GARAGE |                                  | LIVING            |
|                      | ENTRY                            | MASTER BEDROOM    |

| Master Bed | 3500 x 4400 | Dining | 3200 x 3710 | Outdoor | 3800 x 3400 | House Length | 21.53m             |
|------------|-------------|--------|-------------|---------|-------------|--------------|--------------------|
| Bed 2      | 3000 x 3200 | Family | 4000 x 4830 |         |             | House Width  | 12.54m             |
| Bed 3      | 3000 x 3060 | Living | 3800 x 4020 |         |             | House Area   | 247.55m² (26.65sq) |
| Bed 4      | 3200 x 3210 | Media  | 4030 x 4330 |         |             | Lot width    | 14.5m+             |