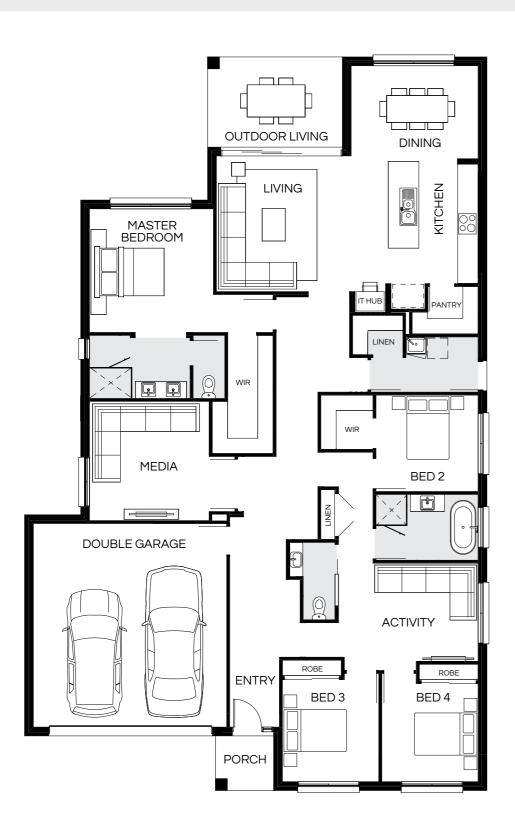

# Majorca 246N

#### 4 🕮 | 3 🖨 | 2.5 🏯 | 2 😂

# Majorca 256N

4 🕮 | 3 🖨 | 2.5 🚔 | 2 😂

| Master Bed | 3650 x 3660 | Activity | 2900 x 4120 | Outdoor | 2650 x 3960 | House Length | 21.56m                         |
|------------|-------------|----------|-------------|---------|-------------|--------------|--------------------------------|
| Bed 2      | 2850 x 3020 | Dining   | 2750 x 3750 |         |             | House Width  | 13.59m                         |
| Bed 3      | 3020 x 2850 | Living   | 4005 x 5060 |         |             | House Area   | 246.10m <sup>2</sup> (26.49sq) |
| Bed 4      | 2900 x 2850 | Media    | 3520 x 3535 |         |             | Lot width    | 15.5m+                         |

| OUTDOOR        | R LIVING DINING |
|----------------|-----------------|
| MASTER BEDROOM | IG NHUB PANTRY  |
| WIR            | WIR BED 2       |
| DOUBLE GARAGE  | ACTIVITY        |
| PORCI          | BED 3 BED 4     |