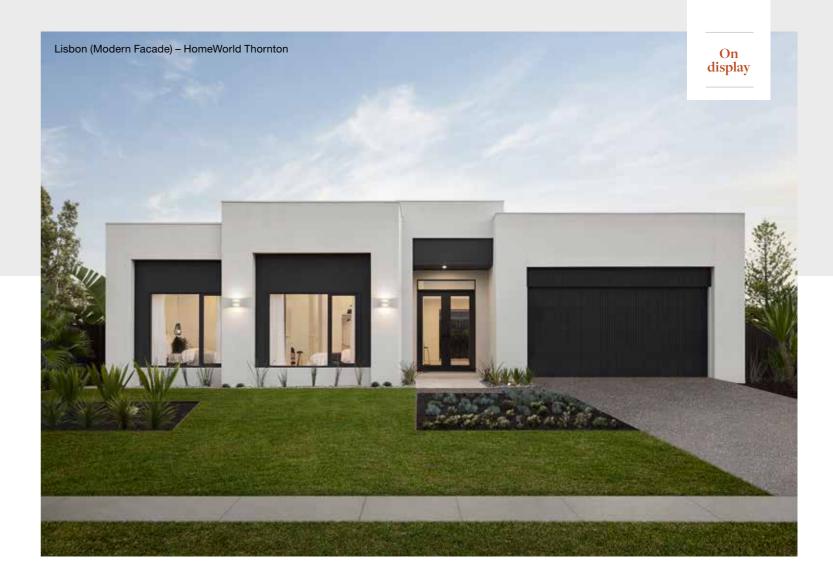

## **Lisbon Series**

A crowd favourite, this single storey home is cleverly designed to fit four living spaces, four bedrooms and two bathrooms. The open-plan kitchen is adjacent to the dining and family spaces, as well as the outdoor alfresco space. The kitchen of a Lisbon Series home features an island and walk-in pantry, making family entertaining easy.