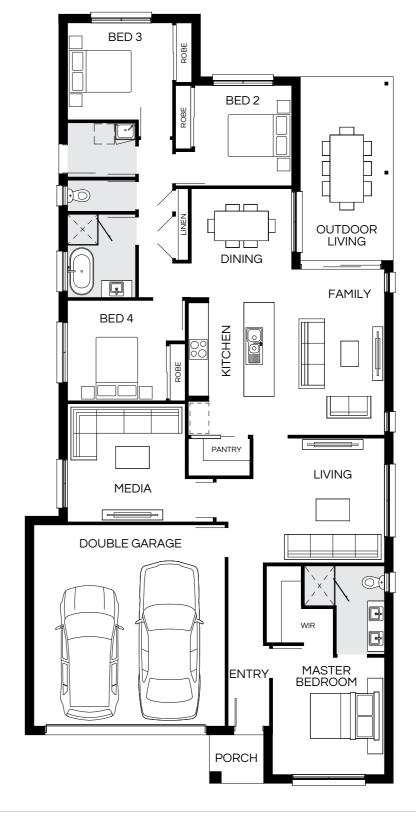

# Grange 216N

4 🕮 | 3 🖨 | 2 🚔 | 2 📾

| Master Bed | 3500 x 3350 | Dining | 3390 x 3000 | Outdoor | 5460 x 2760 | House Length | 22.86m             |
|------------|-------------|--------|-------------|---------|-------------|--------------|--------------------|
| Bed 2      | 3000 x 2900 | Family | 4950 x 3290 |         |             | House Width  | 10.94m             |
| Bed 3      | 2900 x 3140 | Living | 3730 x 3600 |         |             | House Area   | 216.62m² (23.32sq) |
| Bed 4      | 3000 x 2950 | Media  | 3530 x 3520 |         |             | Lot width    | 12m+               |