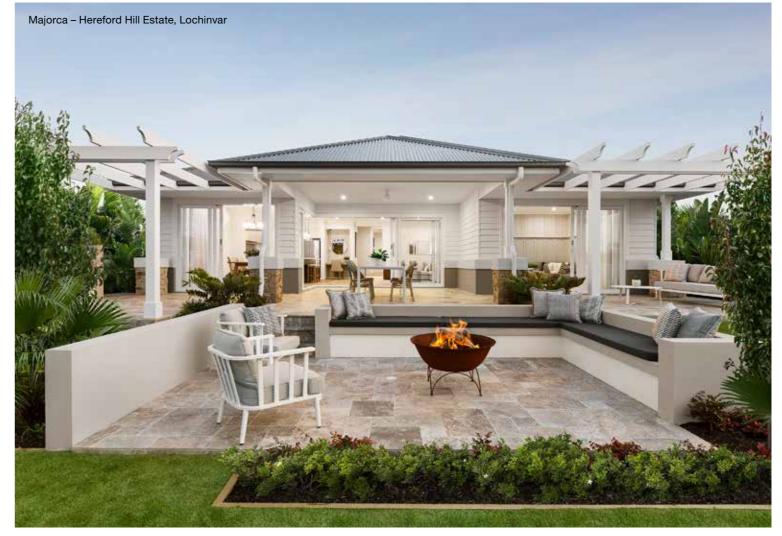

# Majorca Series

Crafted for functional design, the Majorca Series has four living zones, inclusive of a media room, spacious family room, kids' activity space and an outdoor alfresco area for entertaining. This single storey home has four bedrooms, including a generous master retreat, away from the kids' bedrooms and activity area.

Photography depicts items such as homewares, furniture, finishes, landscaping and fencing and may depict items that are upgraded or not supplied by Coral Homes. Speak with your New Home Consultant for more details.