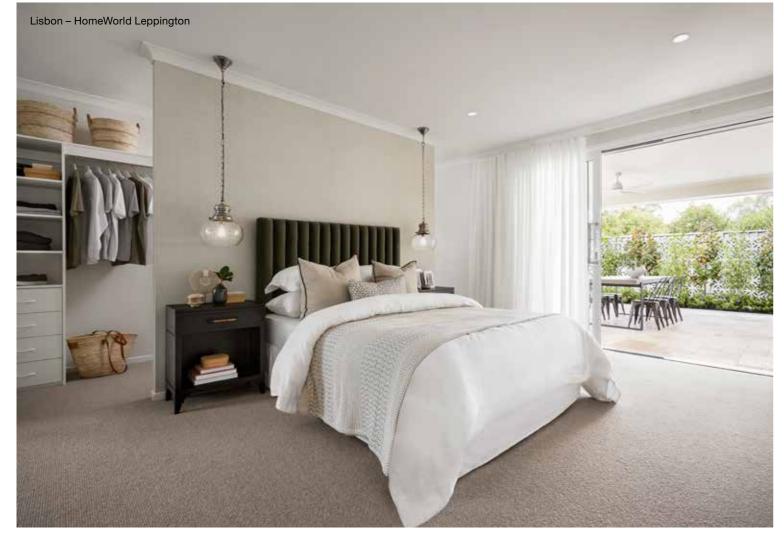

## **Lisbon Series**

A crowd favourite, this single storey home is cleverly designed to fit four living spaces, four bedrooms and two bathrooms. The open-plan kitchen is adjacent to the dining and family spaces, as well as the outdoor alfresco space. The kitchen of a Lisbon Series home features an island and walk-in pantry, making family entertaining easy.

Photography depicts items such as homewares, furniture, finishes, landscaping and fencing and may depict items that are upgraded or not supplied by Coral Homes. Speak with your New Home Consultant for more details.