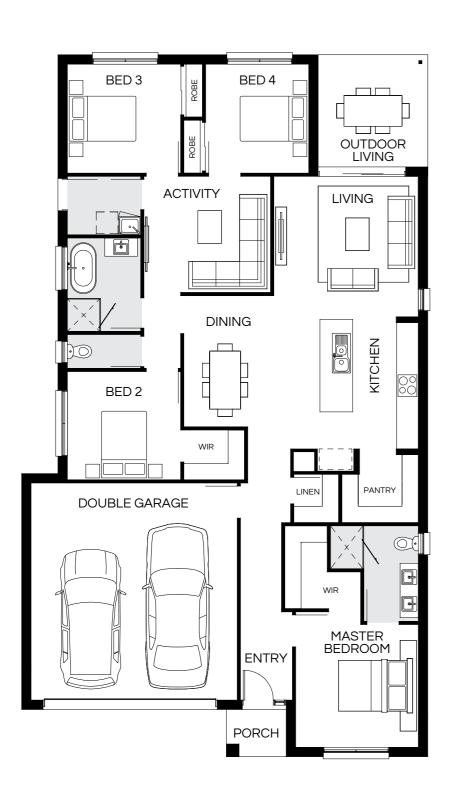

## **Madrid Series**

Featuring a modern kitchen and an oversized walk-in pantry, the Madrid Series is the perfect single storey family home. This spacious design has four bedrooms including a generous master suite, multiple living spaces and double garage. Designed for lot widths of 12m or more.

Photography depicts items such as homewares, furniture, finishes, landscaping and fencing and may depict items that are upgraded or not supplied by Coral Homes. Speak with your New Home Consultant for more details.

#### Madrid 207N

4 🕮 | 2 🖨 | 2 🖨 | 2 😂

| Master Bed | 3400 x 3400 | Activity | 3220 x 3510 | Outdoor | 3090 x 3020 | House Length | 19.34m                         |
|------------|-------------|----------|-------------|---------|-------------|--------------|--------------------------------|
| Bed 2      | 3000 x 3140 | Dining   | 3630 x 3760 |         |             | House Width  | 11.19m                         |
| Bed 3      | 3020 x 3140 | Living   | 3890 x 4000 |         |             | House Area   | 197.55m <sup>2</sup> (21.26sq) |
| Bed 4      | 3020 x 2860 |          |             |         |             | Lot width    | 12.5m+                         |

Floorplan and lot width based on Designer facade. Floorplan is indicative only, conceptual in nature and subject to change without notice. Floorplan may depict features and/or other products which are not included in the house design, not included in the house price and/or not available from Coral Homes. All measurements are in millimetres unless otherwise stated. Floorplan measurements are approximate and are not to scale. Lot width is a guide only and may change due to developer covenants and Local Authority guidelines. For more information speak to your Coral Homes New Home Consultant. © Coral Homes Pty Ltd.

|                 | _                            |
|-----------------|------------------------------|
| BED 3           | BED 4 OUTDOOR LIVING         |
| ACTIVITY  BED 2 | DINING  KITCHEN  WIR  PANTRY |
| DOUBLE GARAGE   | MASTER BEDROOM PORCH         |

| Master Bed | 3650 x 3350 | Activity | 3310 x 3950 | Outdoor | 2970 x 2960 | House Length | 20.64m                         |
|------------|-------------|----------|-------------|---------|-------------|--------------|--------------------------------|
| Bed 2      | 3000 x 3280 | Dining   | 2900 x 4420 |         |             | House Width  | 10.94m                         |
| Bed 3      | 2900 x 2905 | Living   | 3750 x 4420 |         |             | House Area   | 207.02m <sup>2</sup> (22.28sq) |
| Bed 4      | 2900 x 2905 |          |             |         |             | Lot width    | 12m+                           |