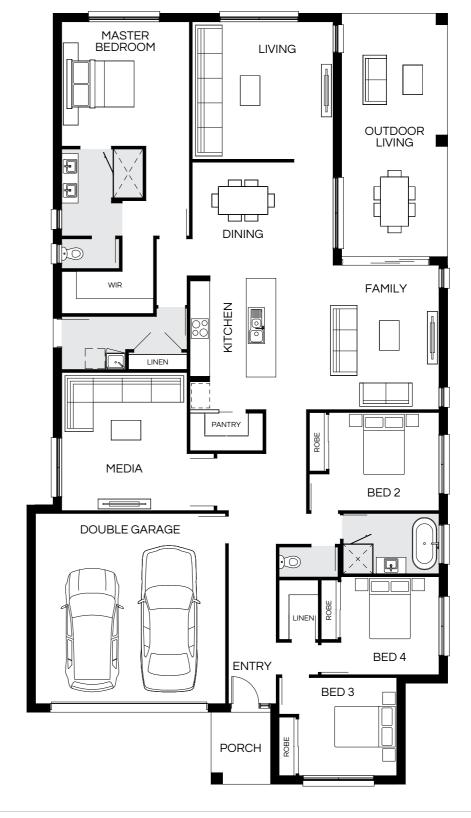

## Milan Series

The single storey Milan Series has been crafted with functionality in mind.

This innovative floorplan has the master bedroom located at the back of the home – the opposite end to the kids' bedrooms. With spacious living areas, four bedrooms and two bathrooms, the Milan Series has plenty of room for a growing family.

#### Milan 209N

#### Milan 221N

4 🕮 | 2 🖨 | 2 🖨 | 2 😂

4 🕮 | 3 🖨 | 2 🚔 | 2 😂

LIVING

OUTDOOR LIVING

**FAMILY** 

BED 2

BED 4