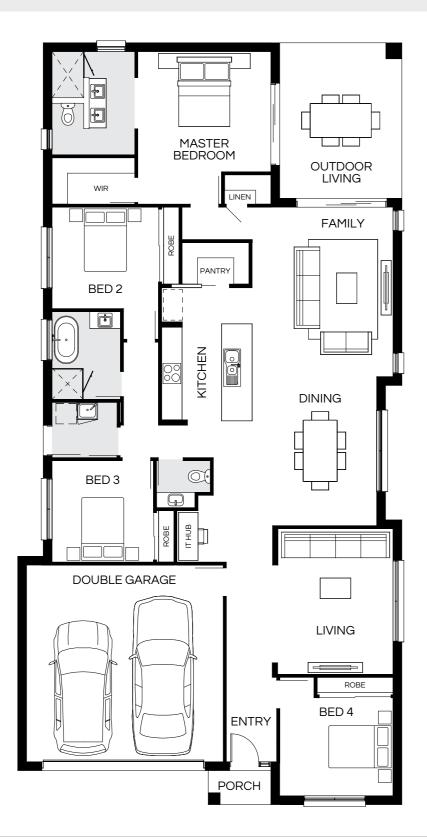

## Capri 227N

BED 4

ROBE

KITCHEN

OUTDOOR LIVING

**FAMILY** 

DINING

LIVING

MASTER BEDROOM

BED 3

ACTIVITY

BED 2

DOUBLE GARAGE

| Master Bed | 3500 x 3520 | Activity | 3200 x 4150 | Outdoor | 3070 x 3370 | House Length | 22.33m                         |
|------------|-------------|----------|-------------|---------|-------------|--------------|--------------------------------|
| Bed 2      | 3200 x 3000 | Dining   | 3680 x 3640 |         |             | House Width  | 11.44m                         |
| Bed 3      | 3000 x 2900 | Family   | 4140 x 4150 |         |             | House Area   | 226.44m <sup>2</sup> (24.37sq) |
| Bed 4      | 2850 x 3000 | Living   | 3550 x 3600 |         |             | Lot width    | 12.5m+                         |

|                |                            |                  |                            | PORCH   | L           |                           |                              |
|----------------|----------------------------|------------------|----------------------------|---------|-------------|---------------------------|------------------------------|
|                |                            |                  |                            |         |             |                           |                              |
| Master Bed     | 3520 x 3460                | Activity         | 3000 x 3590                | Outdoor | 3770 x 3270 | House Length              | 22.32m                       |
| VIASICI DCA    |                            |                  |                            |         |             |                           |                              |
|                | 3000 x 3050                | Dining           | 3600 x 3480                |         |             | House Width               | 11.29m                       |
| Bed 2<br>Bed 3 | 3000 x 3050<br>3000 x 3000 | Dining<br>Family | 3600 x 3480<br>4200 x 3920 |         |             | House Width<br>House Area | 11.29m<br>227.12m² (24.45sq) |

Floorplan and lot width based on Designer facade. Floorplan is indicative only, conceptual in nature and subject to change without notice. Floorplan may depict features and/or other products which are not included in the house design, not included in the house price and/or not available from Coral Homes. All measurements are in millimetres unless otherwise stated. Floorplan measurements are approximate and are not to scale. Lot width is a guide only and may change due to developer covenants and Local Authority guidelines. For more information speak to your Coral Homes New Home Consultant. © Coral Homes Pty Ltd.