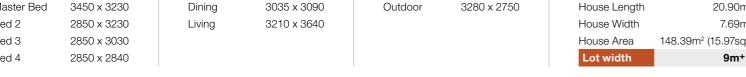

## **Burwood Facades**

9m⁺ Lot Width

4 🕮 | 1 🖨 | 2 🚔 | 1 🚓

| Master Bed | 3450 x 3230 | Dining | 3035 x 3090 | Outdoor | 3280 x 2750 | House Length | 20.90m             |
|------------|-------------|--------|-------------|---------|-------------|--------------|--------------------|
| Bed 2      | 2850 x 3230 | Living | 3210 x 3640 |         |             | House Width  | 7.69m              |
| Bed 3      | 2850 x 3030 |        |             |         |             | House Area   | 148.39m² (15.97sq) |
| Bed 4      | 2850 x 2840 |        |             |         |             | Lot width    | 9m+                |