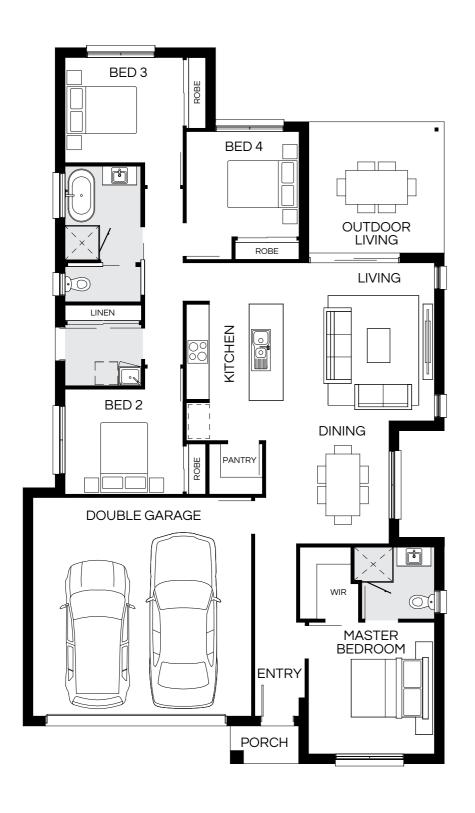

## Capri 205N

Capri 207N

4 🕮 | 3 😭 | 2.5 🚔 | 2 😂

4 🕮 | 3 🖨 | 2 🚔 | 2 😂

BED 4

KITCHEN

**ACTIVITY** 

ROBE

**FAMILY** 

| Master Bed | 3500 x 3360 | Activity | 3190 x 3920 | Outdoor | 2970 x 3060 | House Length | 20.50m                         |
|------------|-------------|----------|-------------|---------|-------------|--------------|--------------------------------|
| Bed 2      | 2950 x 3000 | Dining   | 3050 x 3750 |         |             | House Width  | 10.95m                         |
| Bed 3      | 2900 x 2850 | Family   | 4000 x 4000 |         |             | House Area   | 205.49m <sup>2</sup> (22.12sq) |
| Bed 4      | 2900 x 2900 | Living   | 3520 x 3400 |         |             | Lot width    | 12m+                           |

Master Bed
Bed 2
Bed 3
Bed 4

Floorplan and lot the house design

3400 x 3400

3200 x 3140

3000 x 3170

3000 x 2900

Activity 2940 x 2780
Dining 3500 x 3220
Family 4060 x 4080
Living 3600 x 3590

Outdoor 3670 x 2900

**ENTRY** 

PORCH

 House Length
 20.94m

 House Width
 11.19m

 House Area
 207.17m² (22.30sq)

 Lot width
 12.5m+

Floorplan and lot width based on Designer facade. Floorplan is indicative only, conceptual in nature and subject to change without notice. Floorplan may depict features and/or other products which are not included in the house design, not included in the house price and/or not available from Coral Homes. All measurements are in millimetres unless otherwise stated. Floorplan measurements are approximate and are not to scale. Lot width is a guide only and may change due to developer covenants and Local Authority guidelines. For more information speak to your Coral Homes New Home Consultant. © Coral Homes Pty Ltd.