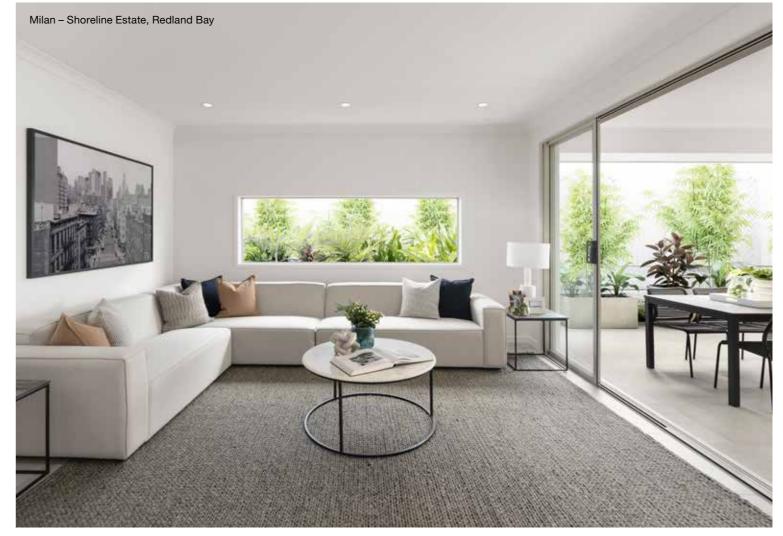

## Milan Series

The single storey Milan Series has been crafted with functionality in mind.

This innovative floorplan has the master bedroom located at the back of the home – the opposite end to the kids' bedrooms. With spacious living areas, four bedrooms and two bathrooms, the Milan Series has plenty of room for a growing family.

Photography depicts items such as homewares, furniture, finishes, landscaping and fencing and may depict items that are upgraded or not supplied by Coral Homes. Speak with your New Home Consultant for more details.