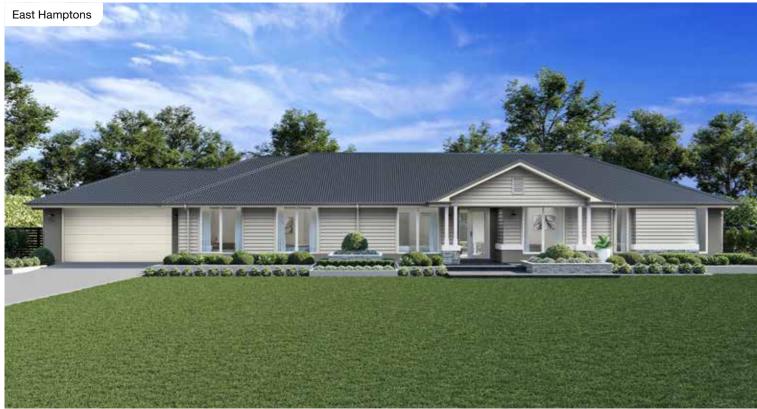

20 | Outdoor 1 | 3500 x 6380 | House Length | 18.575m                        |
|----------------|-------------|----------|-------------|-----------|-------------|--------------|--------------------------------|
| Bed 2          | 3400 x 3500 | Dining   | 3100 x 5880 | Outdoor 2 | 1800 x 3950 | House Width  | 31.14m                         |
| Bed 3          | 3750 x 3500 | Living   | 4630 x 5880 |           |             | House Area   | 387.21m <sup>2</sup> (41.68sq) |
| Bed 4          | 3260 x 3270 | Media    | 4520 x 4580 |           |             | Lot width    | 35m+                           |
| Bed 5 / Office | 4315 x 3420 |          |             |           |             |              |                                |







# Highlands Facades

32.5m<sup>+</sup> Lot Width













Facade images shown are indicative only, conceptual in nature and subject to change. Facade images are to be used as a guide, may depict non-standard items and may not be house specific. Please obtain house specific drawings from your New Home Consultant to assist you in making your facade choice.

Facade images shown are indicative only, conceptual in nature and subject to change. Facade images are to be used as a guide, may depict non-standard items and may not be house specific. Please obtain house specific drawings from your New Home Consultant to assist you in making your facade choice.

#### Find Out More



#### Website

Want to see more of our home designs? Visit our website coralhomes.com.au



#### Virtual Village

Not enough time to visit our Estates? Take an online tour