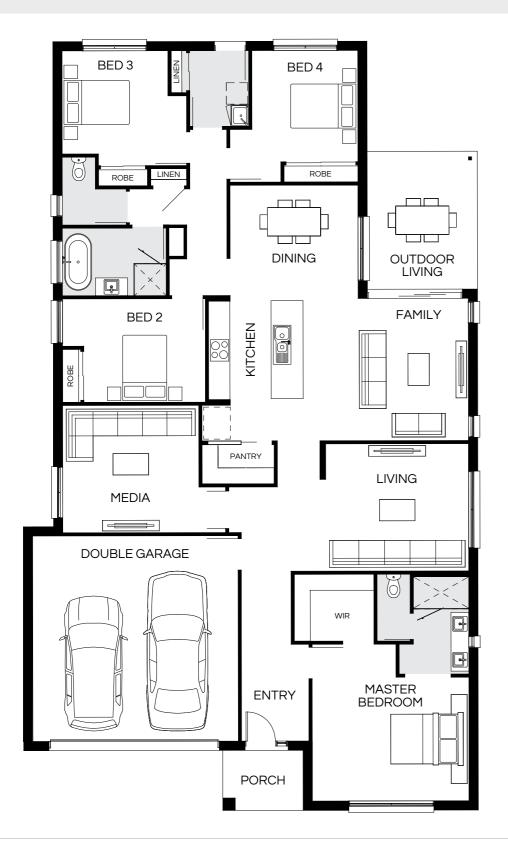

## Grange 247N

Most popular

4 🕮 | 3 😭 | 2 🚔 | 2 😂

| Master Bed | 3500 x 4430 | Dining | 3260 x 3620 | Outdoor | 3880 x 3100 | House Length | 21.64m                         |
|------------|-------------|--------|-------------|---------|-------------|--------------|--------------------------------|
| Bed 2      | 2930 x 3440 | Family | 4020 x 4660 |         |             | House Width  | 12.79m                         |
| Bed 3      | 2920 x 3000 | Living | 3600 x 4040 |         |             | House Area   | 246.10m <sup>2</sup> (26.49sq) |
| Bed 4      | 3150 x 3000 | Media  | 3600 x 3850 |         |             | Lot width    | 14m+                           |

Floorplan and lot width based on Designer facade. Floorplan is indicative only, conceptual in nature and subject to change without notice. Floorplan may depict features and/or other products which are not included in the house design, not included in the house price and/or not available from Coral Homes. All measurements are in millimetres unless otherwise stated. Floorplan measurements are approximate and are not to scale. Lot width is a guide only and may change due to developer covenants and Local Authority guidelines. For more information speak to your Coral Homes New Home Consultant. © Coral Homes Pty Ltd.