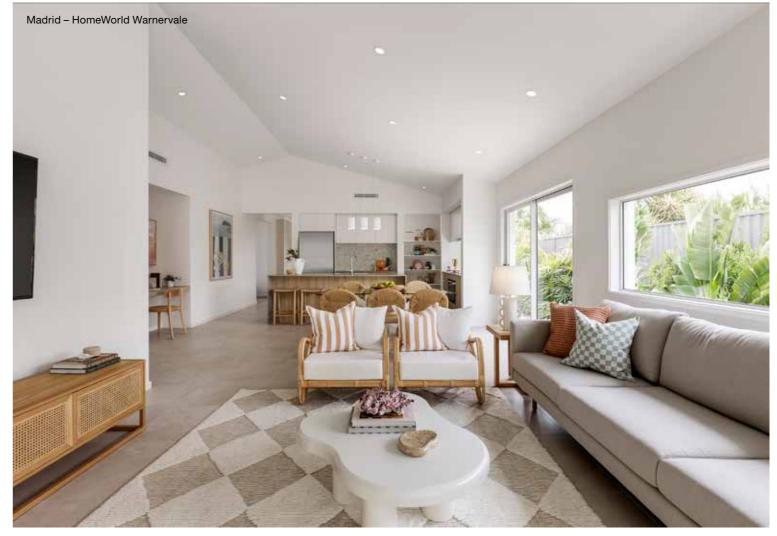

## **Madrid Series**

Featuring a modern kitchen and an oversized walk-in pantry, the Madrid Series is the perfect single storey family home. This spacious design has four bedrooms including a generous master suite, multiple living spaces and double garage. Designed for lot widths of 12m or more.

# Madrid - HomeWorld Warnervale

#### Photography depicts items such as homewares, furniture, finishes, landscaping and fencing and may depict items that are upgraded or not supplied by Coral Homes. Speak with your New Home Consultant for more details.