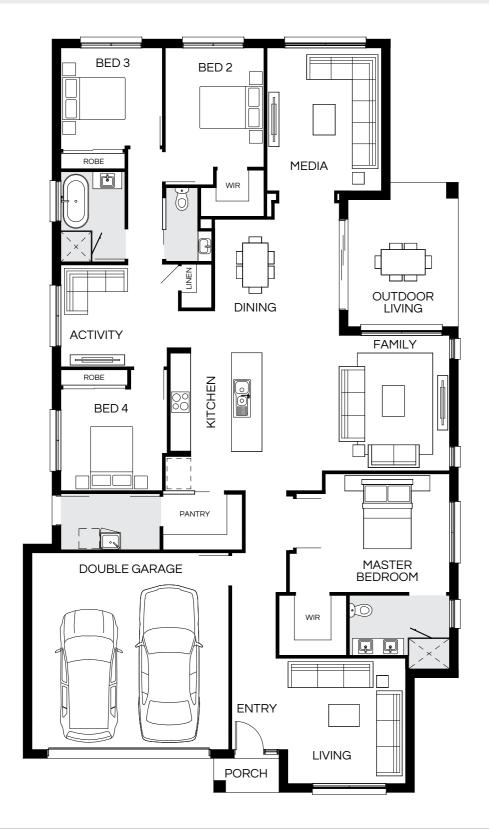

| MASTER BEDROOM                    | OUTDOOR LIVING  DINING  LIVING |
|-----------------------------------|--------------------------------|
| MEDIA WIR  WIR  MEDIA  WIR  BED 2 | KITCHEN  PANTRY  WIR  BED 3    |
| DOUBLE GARAGE                     | ACTIVITY  BED 4  PORCH         |

| Master Bed | 3620 x 4190 | Activity | 3000 x 4210 | Outdoor | 2700 x 7470 | House Length | 23.56m             |
|------------|-------------|----------|-------------|---------|-------------|--------------|--------------------|
| Bed 2      | 3000 x 3150 | Dining   | 4500 x 3000 |         |             | House Width  | 12.70m             |
| Bed 3      | 3280 x 3020 | Living   | 4500 x 3930 |         |             | House Area   | 270.52m² (29.12sq) |
| Bed 4      | 2920 x 3310 | Media    | 3500 x 4250 |         |             | Lot width    | 14m+               |
|            |             | U        |             |         |             |              | , D                |