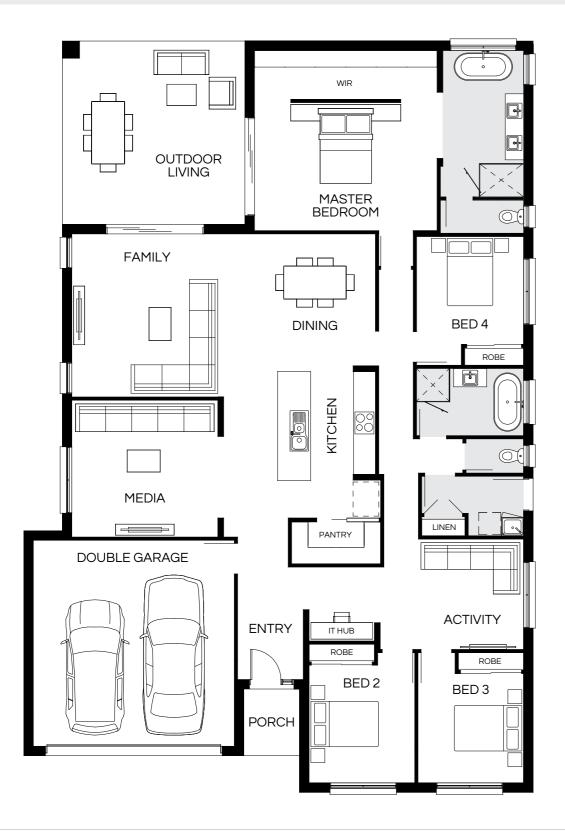

| Master Bed | 3620 x 4190 | Activity | 3000 x 4210 | Outdoor | 2700 x 7470 | House Length | 23.56m             |
|------------|-------------|----------|-------------|---------|-------------|--------------|--------------------|
| Bed 2      | 3000 x 3150 | Dining   | 4500 x 3000 |         |             | House Width  | 12.70m             |
| Bed 3      | 3280 x 3020 | Living   | 4500 x 3930 |         |             | House Area   | 270.52m² (29.12sq) |
| Bed 4      | 2920 x 3310 | Media    | 3500 x 4250 |         |             | Lot width    | 14m+               |
|            |             | U        |             |         |             |              | , D                |