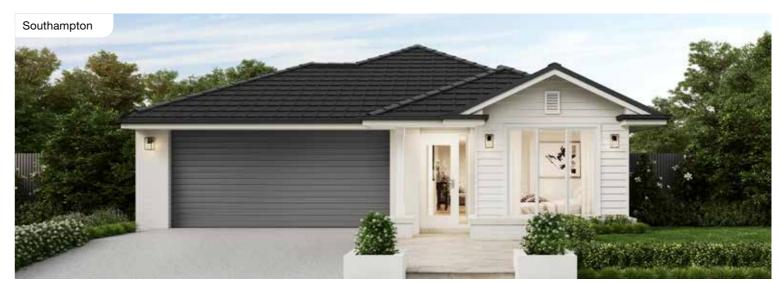

|  |  |  |
|--------------------------|--|--|--|
| included in o scale. Lot |  |  |  |

| Master Bed | 3640 x 3460 | Activity | 3100 x 3570 |
|------------|-------------|----------|-------------|
| Bed 2      | 3200 x 3050 | Dining   | 3770 x 3560 |
| Bed 3      | 3100 x 3000 | Family   | 4800 x 4150 |
| Bed 4      | 3000 x 3000 | Living   | 3800 x 3580 |
|            |             |          |             |

Outdoor 3520 x 3870 Ho Ho

| 12.5m+                         | Lot width    |
|--------------------------------|--------------|
| 239.57m <sup>2</sup> (25.79sq) | House Area   |
| 11.29m                         | House Width  |
| 23.24m                         | House Length |
| 23.2                           | House Length |

# Capri Facades

12m+ Lot Width

















Facade images shown are indicative only, conceptual in nature and subject to change. Facade images are to be used as a guide, may depict non-standard items and may not be house specific. Please obtain house specific drawings from your New Home Consultant to assist you in making your facade choice.

# Grange Series

The Grange Series ticks all of the boxes for a family home. Featuring four bedrooms and multiple living areas plus an outdoor space, the compact yet spacious proportions will surely impress. Available in a wide range of floorplans and facades.









Photography depicts items such as homewares, furniture, finishes, landscaping and fencing and may depict items that are upgraded or not supplied by Coral Homes. Speak with your New Home Consultant for more details.

## Grange