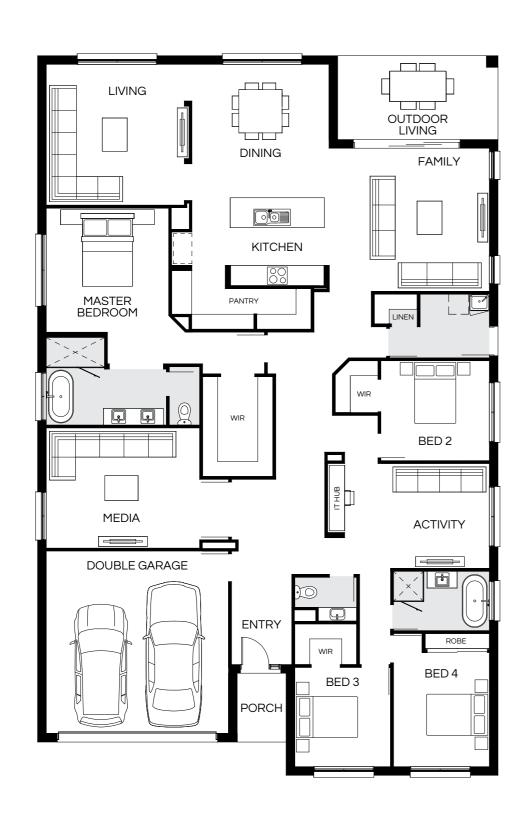

| MASTER BEDROOM                    | OUTDOOR LIVING  DINING  LIVING |
|-----------------------------------|--------------------------------|
| MEDIA WIR  WIR  MEDIA  WIR  BED 2 | KITCHEN  PANTRY  WIR  BED 3    |
| DOUBLE GARAGE                     | ACTIVITY  BED 4  PORCH         |

| Master Bed | 3620 x 4190 | Activity | 3000 x 4210 | Outdoor | 2700 x 7470 | House Length | 23.56m             |
|------------|-------------|----------|-------------|---------|-------------|--------------|--------------------|
| Bed 2      | 3000 x 3150 | Dining   | 4500 x 3000 |         |             | House Width  | 12.70m             |
| Bed 3      | 3280 x 3020 | Living   | 4500 x 3930 |         |             | House Area   | 270.52m² (29.12sq) |
| Bed 4      | 2920 x 3310 | Media    | 3500 x 4250 |         |             | Lot width    | 14m+               |
|            |             | U        |             |         |             |              | , D                |