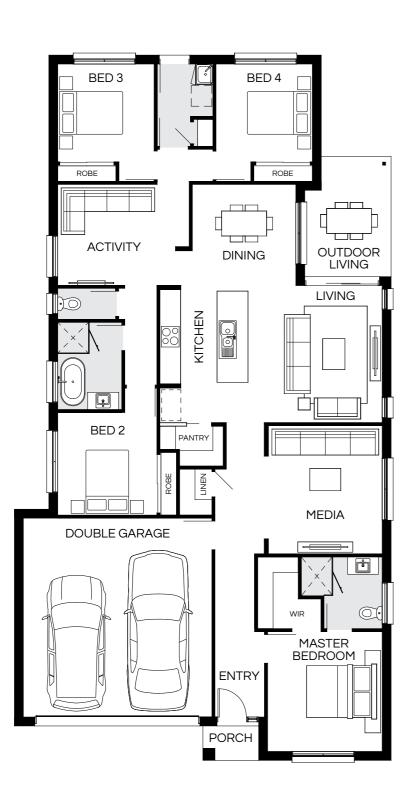

| Lot Width | Home Design     |   |   |     |   | Page |
|-----------|-----------------|---|---|-----|---|------|
| 10m+      | Pinot 150N      | 3 | 1 | 2   | 1 | 115  |
| 10m+      | Pinot 154N      | 4 | 1 | 2   | 1 | 116  |
| 10m+      | Pinot 167N      | 4 | 1 | 2   | 1 | 117  |
|           |                 |   |   |     |   |      |
| 12m+      | San Marino 199N | 4 | 3 | 2   | 2 | 122  |
| 12m+      | San Marino 211N | 4 | 3 | 2   | 2 | 123  |
| 14.5m+    | San Marino 242N | 4 | 3 | 2   | 2 | 125  |
| 13m+      | San Marino 245N | 4 | 3 | 2   | 2 | 126  |
| 13.5m+    | San Marino 258N | 4 | 3 | 2   | 2 | 127  |
|           |                 |   |   |     |   |      |
| 12.5m+    | Santorini 209N  | 4 | 3 | 2   | 2 | 132  |
| 13.5m+    | Santorini 236N  | 4 | 3 | 2   | 2 | 133  |
| 14m+      | Santorini 252N  | 4 | 4 | 2.5 | 2 | 134  |
| 14.5m+    | Santorini 269N  | 4 | 4 | 2.5 | 2 | 136  |
| 15.5m+    | Santorini 286N  | 4 | 4 | 2.5 | 2 | 137  |
|           |                 |   |   |     |   |      |
| Acreage   |                 |   |   |     |   |      |
| 28m+      | Highlands 256N  | 4 | 3 | 2   | 2 | 142  |
| 29m+      | Highlands 281N  | 4 | 3 | 2.5 | 2 | 143  |
| 32.5m+    | Highlands 308N  | 5 | 3 | 2.5 | 2 | 144  |
| 33.5m+    | Highlands 340N  | 5 | 3 | 2.5 | 2 | 147  |
| 35m+      | Highlands 387N  | 5 | 3 | 2.5 | 2 | 148  |
|           |                 |   |   |     |   |      |

| Master Bed | 3650 x 3500 | Activity | 3310 x 4240 | Outdoor | 2970 x 3270 | House Length | 20.64m                         |
|------------|-------------|----------|-------------|---------|-------------|--------------|--------------------------------|
| Bed 2      | 3000 x 3280 | Dining   | 2900 x 5020 |         |             | House Width  | 11.29m                         |
| Bed 3      | 2900 x 3000 | Family   | 3750 x 4920 |         |             | House Area   | 216.22m <sup>2</sup> (23.27sq) |
| Bed 4      | 2900 x 3000 |          |             |         |             | Lot width    | 12.5m+                         |

# Madrid - HomeWorld Warnervale