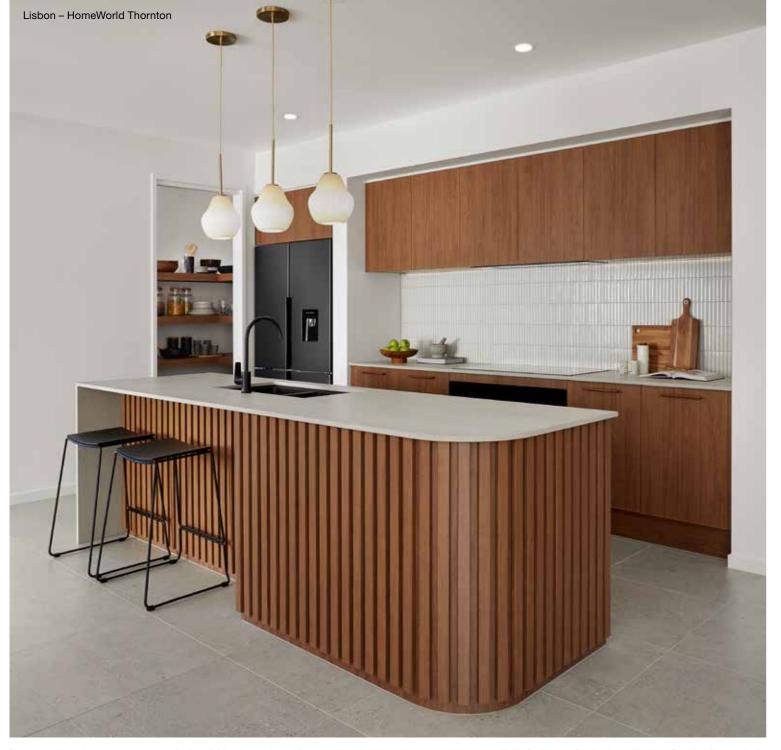

## **Lisbon Series**

A crowd favourite, this single storey home is cleverly designed to fit four living spaces, four bedrooms and two bathrooms. The open-plan kitchen is adjacent to the dining and family spaces, as well as the outdoor alfresco space. The kitchen of a Lisbon Series home features an island and walk-in pantry, making family entertaining easy.