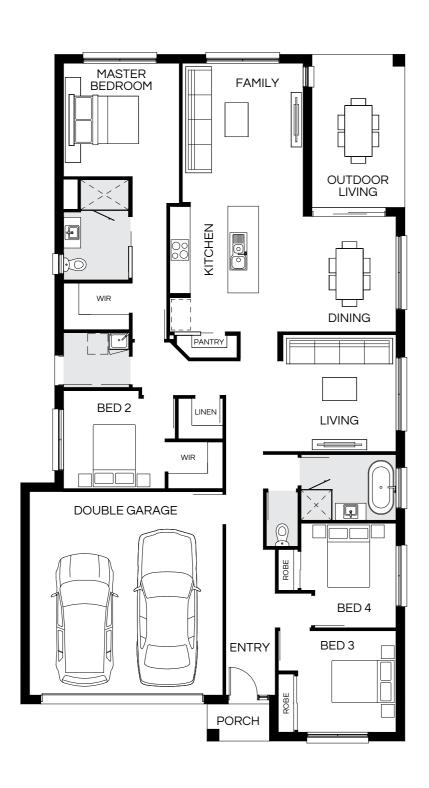

## Milan Series

The single storey Milan Series has been crafted with functionality in mind.

This innovative floorplan has the master bedroom located at the back of the home – the opposite end to the kids' bedrooms. With spacious living areas, four bedrooms and two bathrooms, the Milan Series has plenty of room for a growing family.

#### Milan 209N

#### Milan 221N

4 🕮 | 2 🖨 | 2 🖨 | 2 😂

4 🕮 | 3 🖨 | 2 🚔 | 2 😂

LIVING

OUTDOOR LIVING

**FAMILY** 

BED 2

BED 4

BED 3

|      | WIR DINING |
|------|------------|
|      | KITCHEN    |
|      | PANTRY     |
| DOUE | BLE GARAGE |
|      | ENTI       |
|      | PORCH      |

MASTER BEDROOM

| Master Bed | 3570 x 3500 | Dining | 3300 x 3540 | Outdoor | 3300 x 2730 |
|------------|-------------|--------|-------------|---------|-------------|
| Bed 2      | 2850 x 3115 | Family | 4000 x 3700 |         |             |
| Bed 3      | 2900 x 2960 | Living | 3600 x 3540 |         |             |
| Bed 4      | 2920 x 2810 | Media  | 3580 x 3500 |         |             |
|            |             | 1      |             | 1       |             |

| Master Bed | 3350 x 3420 | Dining | 3410 x 4050 | Outdoor | 4500 x 2730 | House Length | 20.18m                         |
|------------|-------------|--------|-------------|---------|-------------|--------------|--------------------------------|
| Bed 2      | 2900 x 3000 | Family | 4210 x 3570 |         |             | House Width  | 11.29m                         |
| Bed 3      | 3000 x 2910 | Living | 3450 x 3340 |         |             | House Area   | 209.27m <sup>2</sup> (22.53sq) |
| Bed 4      | 3090 x 2810 |        |             |         |             | Lot width    | 12.5m+                         |