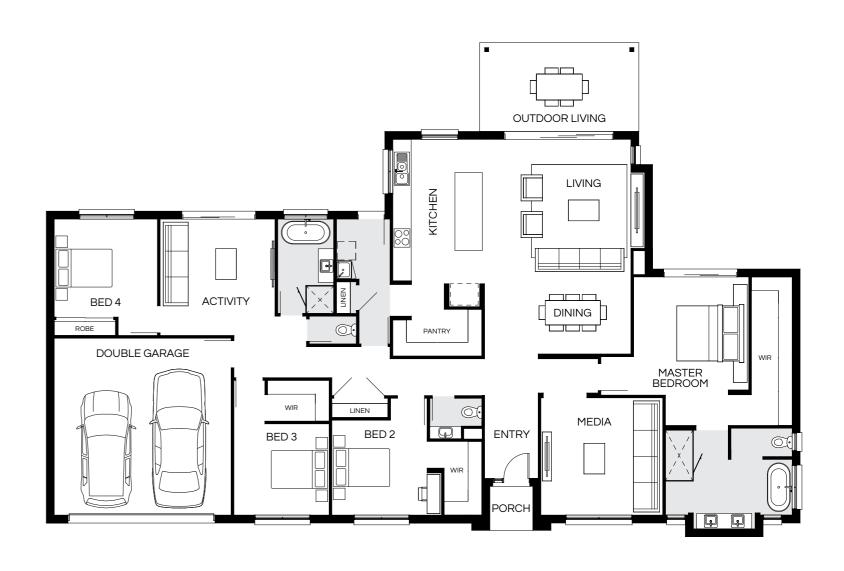

| Master Bed | 3620 x 4190 | Activity | 3000 x 4210 | Outdoor | 2700 x 7470 | House Length | 23.56m             |
|------------|-------------|----------|-------------|---------|-------------|--------------|--------------------|
| Bed 2      | 3000 x 3150 | Dining   | 4500 x 3000 |         |             | House Width  | 12.70m             |
| Bed 3      | 3280 x 3020 | Living   | 4500 x 3930 |         |             | House Area   | 270.52m² (29.12sq) |
| Bed 4      | 2920 x 3310 | Media    | 3500 x 4250 |         |             | Lot width    | 14m+               |
|            |             | U        |             |         |             |              | , D                |