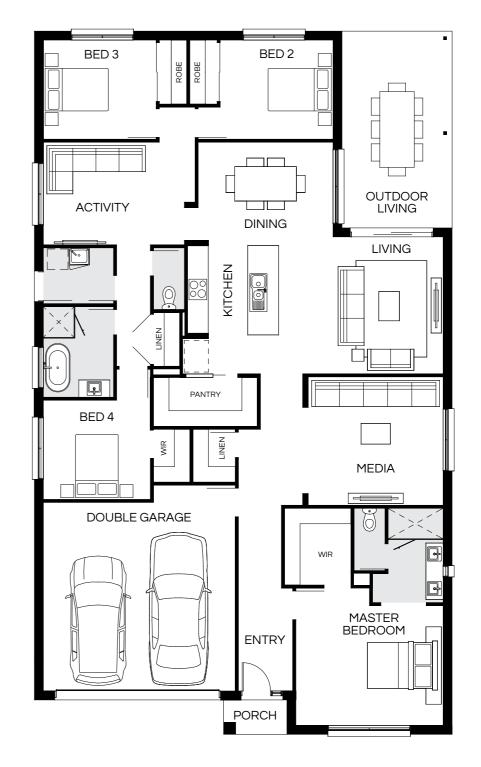

| MASTER BEDROOM                    | OUTDOOR LIVING  DINING  LIVING |
|-----------------------------------|--------------------------------|
| MEDIA WIR  WIR  MEDIA  WIR  BED 2 | KITCHEN  PANTRY  WIR  BED 3    |
| DOUBLE GARAGE                     | ACTIVITY  BED 4  PORCH         |