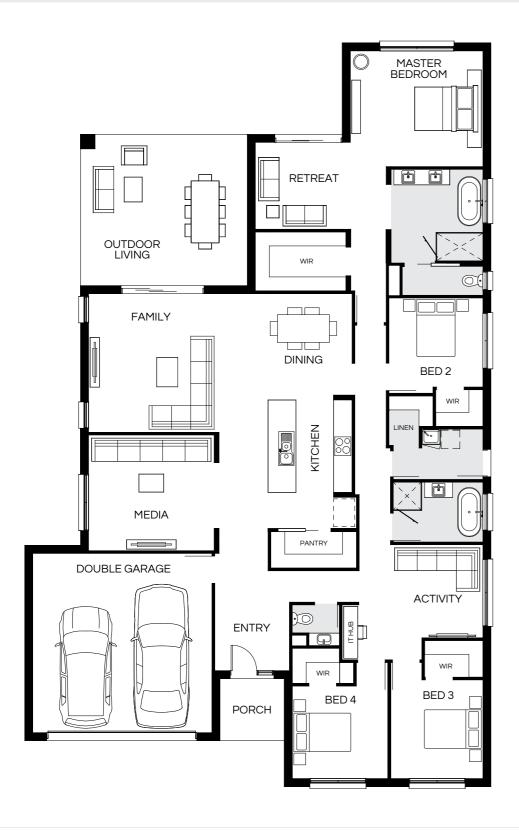

## Lagos Series

These four-bedroom homes are created for families that enjoy both open-plan living and private spaces to retreat. The kids' activity room and bedrooms are located in one section of the home, while the master sits on the opposite side. Enjoy little luxuries such as a walk-in pantry, multiple linen cupboards, a walk-in master robe and double vanity in the ensuite.

| LIVING            | DINING  | OUTDOOR LIVING |
|-------------------|---------|----------------|
| LINEN             | KITCHEN | FAMILY         |
| MASTER<br>BEDROOM | PANTRY  | BED 2          |
| DOUBLE GARAGE     | WIR     | ACTIVITY       |
|                   | WIR     | ROBE BED 4     |

| Master Bed | 3565 x 4280 | Activity | 2920 x 4330 | Outdoor | 2760 x 4960 | House Length | 19.24m                         |
|------------|-------------|----------|-------------|---------|-------------|--------------|--------------------------------|
| Bed 2      | 3020 x 3050 | Dining   | 3950 x 3970 |         |             | House Width  | 13.78m                         |
| Bed 3      | 3000 x 2900 | Family   | 3940 x 4960 |         |             | House Area   | 255.50m <sup>2</sup> (27.50sq) |
| Bed 4      | 3450 x 2900 | Living   | 3860 x 4210 |         |             | Lot width    | 16m+                           |