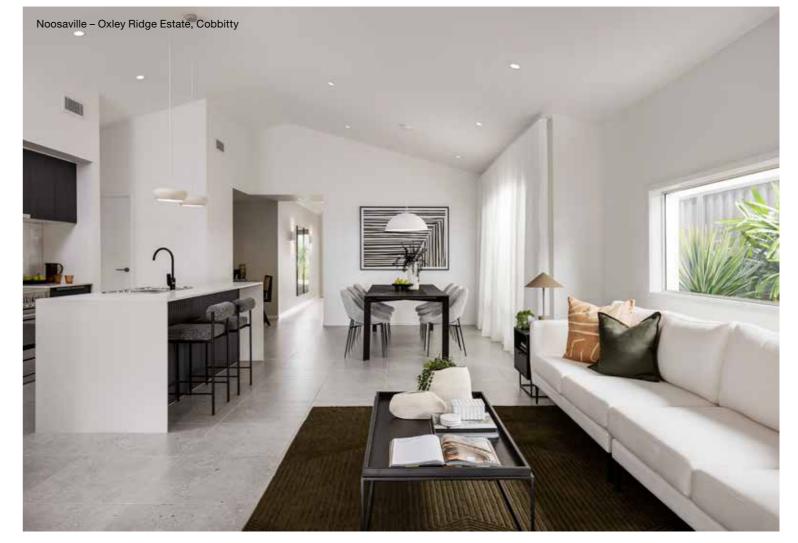

#### Noosaville Series

Designed to suit 12m+ lot widths, the Noosaville Series has something for everyone. There are six well-considered floorplans to suit growing families and a number of facade options to add desired street appeal. The Noosaville series provides relaxed, functional living with great features such as a study nook, walk-in robes in most bedrooms and two living rooms.

Photography depicts items such as homewares, furniture, finishes, landscaping and fencing and may depict items that are upgraded or not supplied by Coral Homes. Speak with your New Home Consultant for more details.