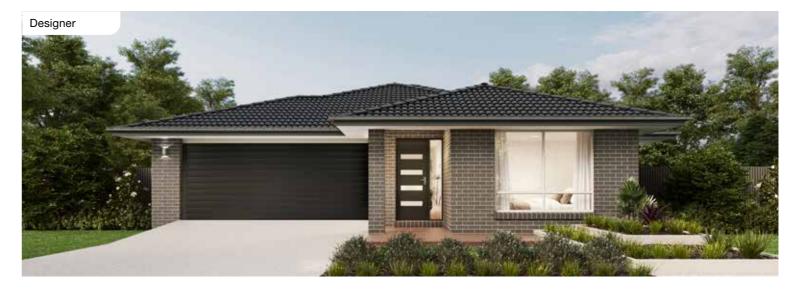

|
|            |         | WIR                   |
|            | ENTRY   | MASTER<br>BEDROOM WIR |
|            | PORCH   |                       |

| Master Bed | 4200 x 4000 | Activity | 3420 x 4310 | Media   | 3940 x 4370 | House Length | 22.55m             |
|------------|-------------|----------|-------------|---------|-------------|--------------|--------------------|
| Bed 2      | 3200 x 3200 | Dining   | 3730 x 3890 | Outdoor | 4140 x 3520 | House Width  | 13.44m             |
| Bed 3      | 3200 x 3560 | Family   | 4000 x 3520 |         |             | House Area   | 286.92m² (30.88sq) |
| Bed 4      | 3520 x 3160 | Living   | 3750 x 4430 |         |             | Lot width    | 15.5m+             |

## Santorini Facades

12.5m<sup>+</sup> Lot Width



139















Facade images shown are indicative only, conceptual in nature and subject to change. Facade images are to be used as a guide, may depict non-standard items and may not be house specific. Please obtain house specific drawings from your New Home Consultant to assist you in making your facade choice.

138

# **Highlands Series**



A contemporary take on acreage living, the Highlands Series is a collection of spacious single storey home designs built for wider blocks of land. With a large alfresco area and three main living spaces, the Highlands Series floorplans have an open-plan flow that brings the outside in.











# Highlands 256N

Highlands 281N

4 🕮 | 3 🖨 | 2.5 🚔 | 2 😂

4 🕮 | 3 😭 | 2 🚔 | 2 😂





| Master Bed | 3580 x 3600 | Activity | 3620 x 3000 | Outdoor | 2700 x 5000 | House