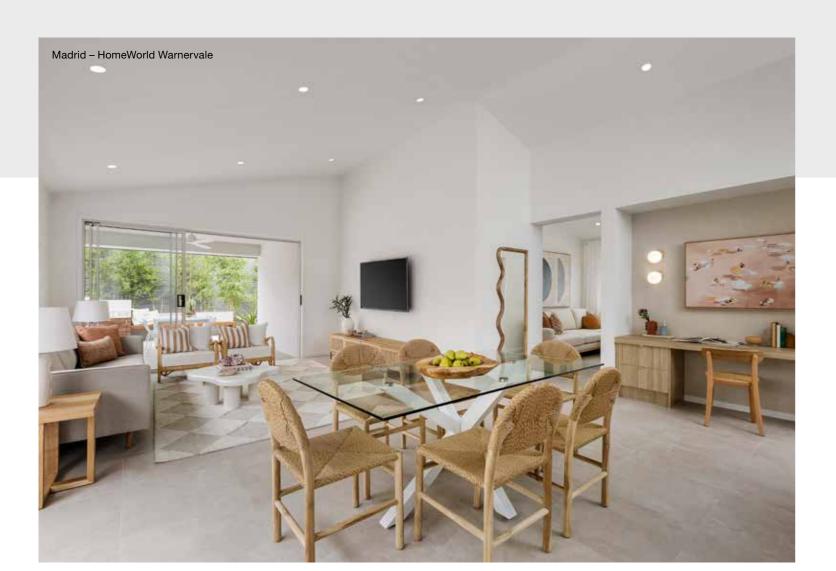

-----------------|--------------------------------|
| ACTIVITY  BED 2  WIR | DINING  KITCHEN  LINEN  PANTRY |
| DOUBLE GARAGE        | MASTER BEDROOM PORCH           |

| Master Bed | 3650 x 3500 | Activity | 3310 x 4240 | Outdoor | 2970 x 3270 | House Length | 20.64m                         |
|------------|-------------|----------|-------------|---------|-------------|--------------|--------------------------------|
| Bed 2      | 3000 x 3280 | Dining   | 2900 x 5020 |         |             | House Width  | 11.29m                         |
| Bed 3      | 2900 x 3000 | Family   | 3750 x 4920 |         |             | House Area   | 216.22m <sup>2</sup> (23.27sq) |
| Bed 4      | 2900 x 3000 |          |             |         |             | Lot width    | 12.5m+                         |



# Madrid - HomeWorld Warnervale

#### Photography depicts items such as homewares, furniture, finishes, landscaping and fencing and may depict items that are upgraded or not supplied by Coral Homes. Speak with your New Home Consultant for more details.

## Madrid 235N

4 🕮 | 3 🖨 | 2.5 🚔 | 2 😂





| Master Bed | 3600 x 3500 | Activity | 3000 x 3990 | Outdoor | 3020 x 3750 | House Length | 22.93m                         |
|------------|-------------|----------|-------------|---------|-------------|--------------|--------------------------------|
| Bed 2      | 3000 x 3170 | Dining   | 3090 x 4300 |         |             | House Width  | 11.37m                         |
| Bed 3      | 3060 x 2970 | Family   | 4000 x 4300 |         |             | House Area   | 235.70m <sup>2</sup> (25.37s