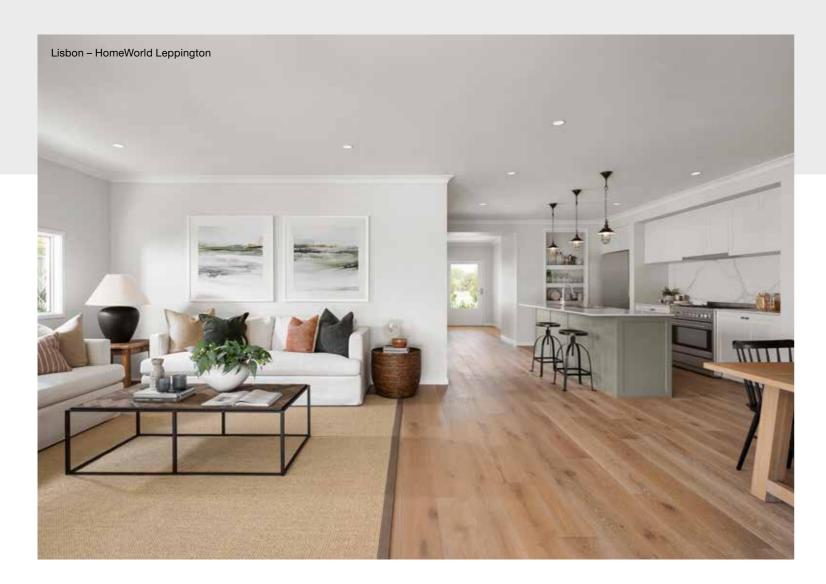

## **Lisbon Series**

A crowd favourite, this single storey home is cleverly designed to fit four living spaces, four bedrooms and two bathrooms. The open-plan kitchen is adjacent to the dining and family spaces, as well as the outdoor alfresco space. The kitchen of a Lisbon Series home features an island and walk-in pantry, making family entertaining easy.