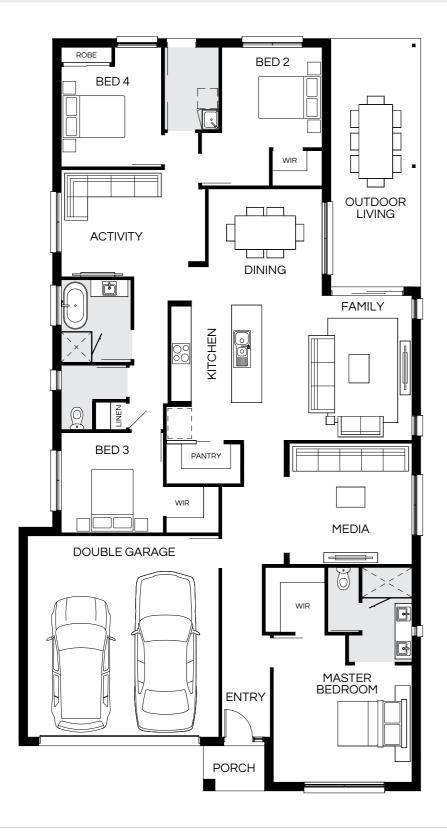

| ROBE        | ROBE    |                             |
|-------------|---------|-----------------------------|
| BED 3       | BED 4   | OUTDOOR<br>LIVING           |
|             | LINEN   | FAMILY                      |
| BED 2       | KITCHEN |                             |
|             | PANTRY  | DINING                      |
| DOUBLE GARA | ENTRY   | LIVING  WIR  MASTER BEDROOM |
| •           | PORCH   |                             |