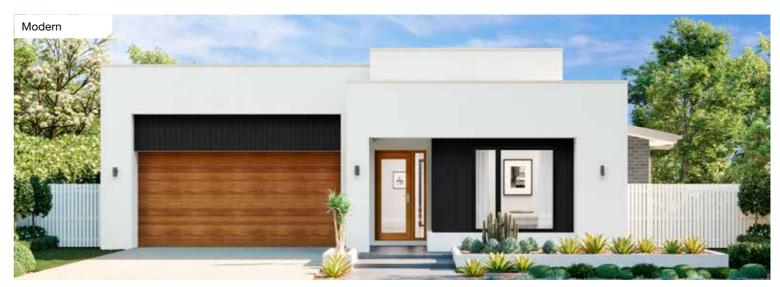

----------------|
| Bed 2      | 3000 x 3360 | Family | 4410 x 4030 |         |             | House Width  | 12.79m                         |
| Bed 3      | 3000 x 3000 | Living | 4200 x 4300 |         |             | House Area   | 271.64m <sup>2</sup> (29.24sq) |
| Bed 4      | 3000 x 3000 | Media  | 4220 x 3830 |         |             | Lot width    | 14m+                           |

## Milan Facades

12.5m<sup>+</sup> Lot Width

















Facade images shown are indicative only, conceptual in nature and subject to change. Facade images are to be used as a guide, may depict non-standard items and may not be house specific. Please obtain house specific drawings from your New Home Consultant to assist you in making your facade choice.

## Milan Facades

14m+ Lot Width

















Facade images shown are indicative only, conceptual in nature and subject to change. Facade images are to be used as a guide, may depict non-standard items and may not be house specific. Please obtain house specific drawings from your New Home Consultant to assist you in making your facade choice.

102

#### Noosaville Series

Designed to suit 12m+ lot widths, the Noosaville Series has something for everyone. There are six well-considered floorplans to suit growing families and a number of facade options to add desired street appeal. The Noosaville series provides relaxed, functional living with great features such as a study nook, walk-in robes in most bedrooms and two living rooms.









Photography depicts items such as homewares, furniture, finishes, landscaping and fencing and