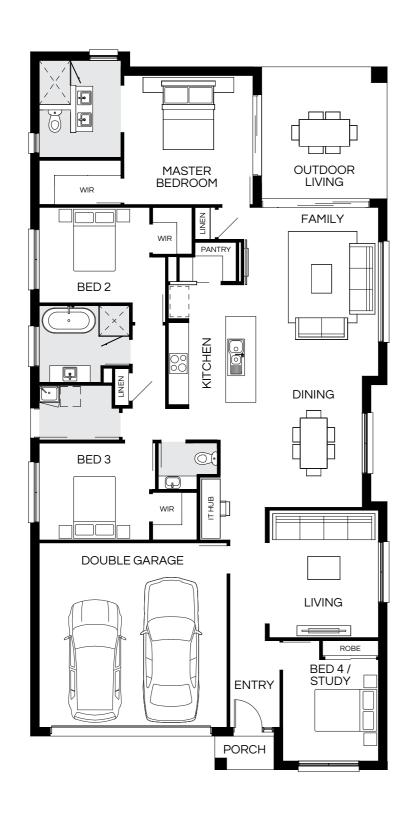

## Capri 205N

Capri 207N

4 🕮 | 3 😭 | 2.5 🚔 | 2 😂

4 🕮 | 3 🖨 | 2 🚔 | 2 😂

BED 4

KITCHEN

**ACTIVITY** 

ROBE

BED 2

LINEN

DOUBLE GARAGE

OUTDOOR

LIVING

DINING

LIVING

MASTER BEDROOM

**FAMILY** 

| Master Bed | 3500 x 3360 | Activity | 3190 x 3920 | Outdoor | 2970 x 3060 | House Length | 20.50m                         |
|------------|-------------|----------|-------------|---------|-------------|--------------|--------------------------------|
| Bed 2      | 2950 x 3000 | Dining   | 3050 x 3750 |         |             | House Width  | 10.95m                         |
| Bed 3      | 2900 x 2850 | Family   | 4000 x 4000 |         |             | House Area   | 205.49m <sup>2</sup> (22.12sq) |
| Bed 4      | 2900 x 2900 | Living   | 3520 x 3400 |         |             | Lot width    | 12m+                           |

Master Bed
Bed 2
Bed 3
Bed 4

Floorplan and lot the house design

3400 x 3400

3200 x 3140

3000 x 3170

3000 x 2900

Activity 2940 x 2780
Dining 3500 x 3220
Family 4060 x 4080
Living 3600 x 3590

Outdoor 3670 x 2900

**ENTRY** 

PORCH

 House Length
 20.94m

 House Width
 11.19m

 House Area
 207.17m² (22.30sq)

 Lot width
 12.5m+

Floorplan and lot width based on Designer facade. Floorplan is indicative only, conceptual in nature and subject to change without notice. Floorplan may depict features and/or other products which are not included in the house design, not included in the house price and/or not available from Coral Homes. All measurements are in millimetres unless otherwise stated. Floorplan measurements are approximate and are not to scale. Lot width is a guide only and may change due to developer covenants and Local Authority guidelines. For more information speak to your Coral Homes New Home Consultant. © Coral Homes Pty Ltd.