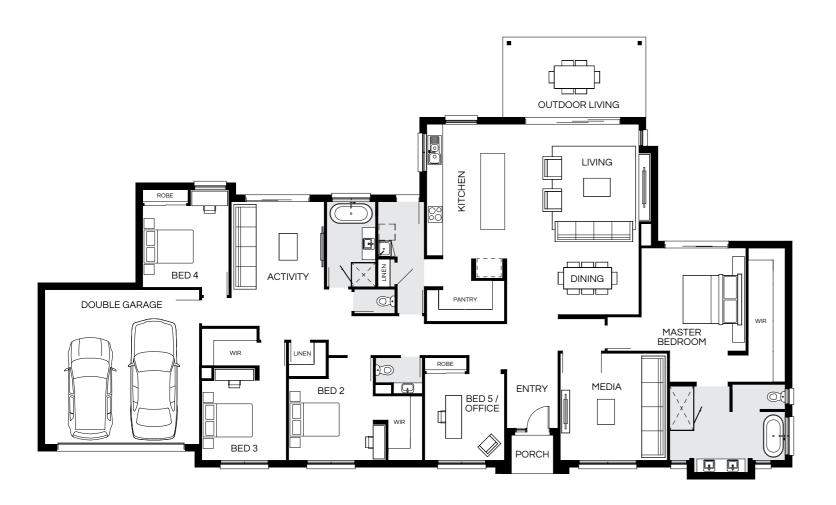

| MASTER BEDROOM                    | OUTDOOR LIVING  DINING  LIVING |
|-----------------------------------|--------------------------------|
| MEDIA WIR  WIR  MEDIA  WIR  BED 2 | KITCHEN  PANTRY  WIR  BED 3    |
| DOUBLE GARAGE                     | ACTIVITY  BED 4  PORCH         |