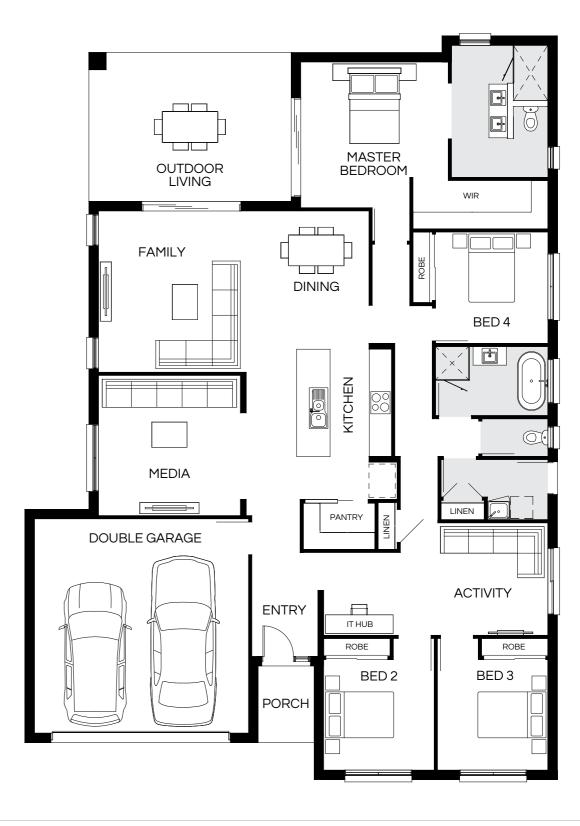

#### Barcelona 270N

| Master Bed | 4100 x 3620 | Dining | 3825 x 2810 | Outdoor | 3000 x 5300 | House Length | 22.54m             |
|------------|-------------|--------|-------------|---------|-------------|--------------|--------------------|
| Bed 2      | 2920 x 3320 | Family | 4510 x 4000 |         |             | House Width  | 12.39m             |
| Bed 3      | 3000 x 3120 | Media  | 3500 x 4220 |         |             | House Area   | 248.98m² (26.80sq) |
| Bed 4      | 3000 x 3010 |        |             |         |             | Lot width    | 14m+               |