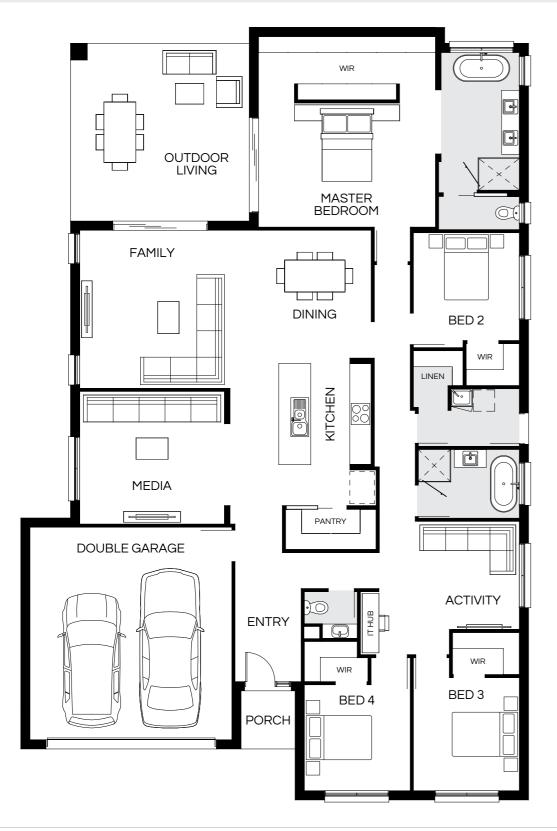

## Lisbon 254N

4 🕮 | 3 🖨 | 2 🚔 | 2 😂

| Master Bed | 3950 x 4000 | Activity | 3050 x 4000 | Media   | 3800 x 3850 | House Length | 20.08m                         |
|------------|-------------|----------|-------------|---------|-------------|--------------|--------------------------------|
| Bed 2      | 3000 x 3000 | Dining   | 3740 x 3000 | Outdoor | 4020 x 5460 | House Width  | 14.38m                         |
| Bed 3      | 3000 x 3000 | Family   | 4370 x 4320 |         |             | House Area   | 254.55m <sup>2</sup> (27.40sq) |
| Bed 4      | 3020 x 3050 | IT Hub   | 2250 x 2070 |         |             | Lot width    | 16.5m+                         |