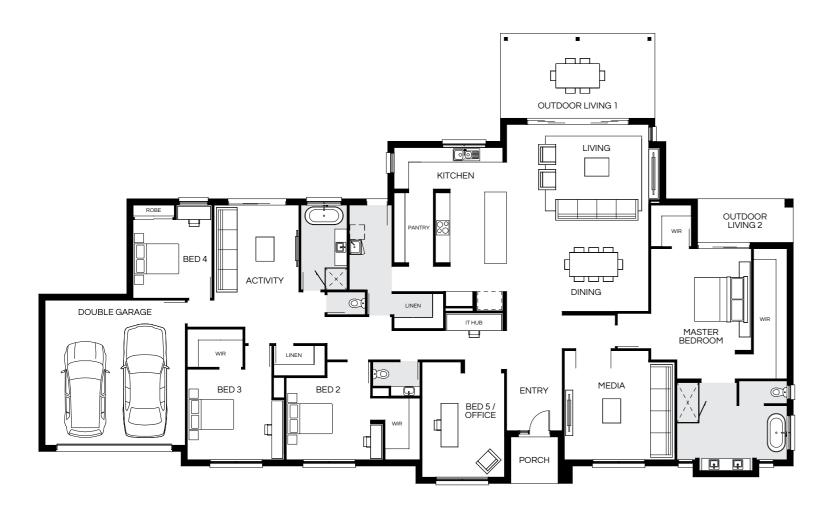

Floorplan and lot width based on Designer facade. Floorplan is indicative only, conceptual in nature and subject to change without notice. Floorplan may depict features and/or other products which are not included in the house design, not included in the house price and/or not available from Coral Homes. All measurements are in millimetres unless otherwise stated. Floorplan measurements are approximate and are not to scale. Lot width is a guide only and may change due to developer covenants and Local Authority guidelines. For more information speak to your Coral Homes New Home Consultant. © Coral Homes Pty Ltd.