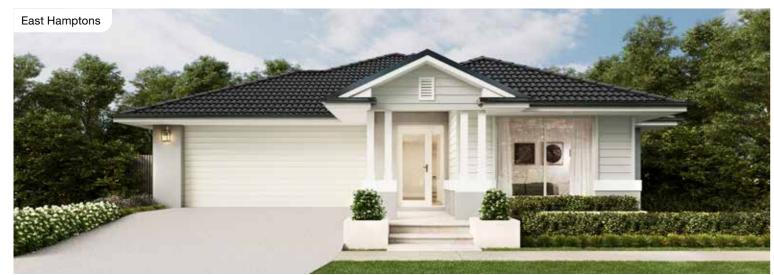

------------------------|
| Bed 2      | 3000 x 3360 | Family | 4410 x 4030 |         |             | House Width  | 12.79m                         |
| Bed 3      | 3000 x 3000 | Living | 4200 x 4300 |         |             | House Area   | 271.64m <sup>2</sup> (29.24sq) |
| Bed 4      | 3000 x 3000 | Media  | 4220 x 3830 |         |             | Lot width    | 14m+                           |

## Milan Facades

12.5m<sup>+</sup> Lot Width

















Facade images shown are indicative only, conceptual in nature and subject to change. Facade images are to be used as a guide, may depict non-standard items and may not be house specific. Please obtain house specific drawings from your New Home Consultant to assist you in making your facade choice.

## Milan Facades

14m+ Lot Width

















Facade images shown are indicative only, conceptual in nature and subject to change. Facade images are to be used as a guide, may depict non-standard items and may not be house specific. Please obtain house specific drawings from your New Home Consultant to assist you in making your facade choice.

102

#### Noosaville Series

Designed to suit 12m+ lot widths, the Noosaville Series has something for everyone. There are six well-considered floorplans to suit growing families and a number of facade options to add desired street appeal. The Noosaville series provides relaxed, functional living with great features such as a study nook, walk-in robes in most bedrooms and two living rooms.









Photography depicts items such as homewares, furniture, finishes, landscaping and fenc