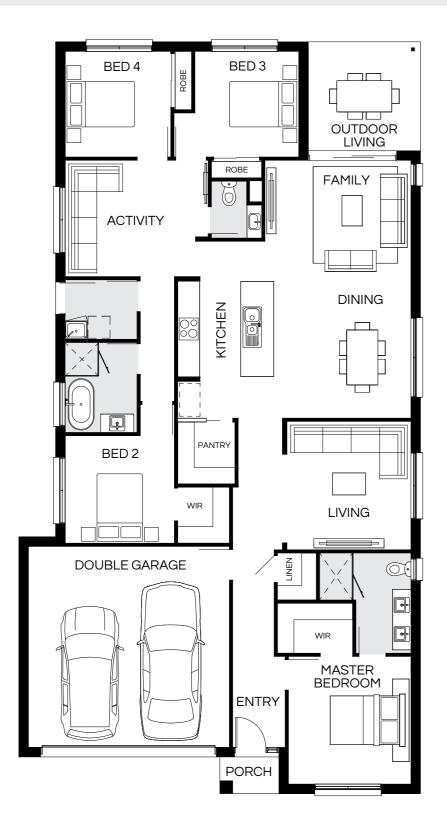

# Grange 216N

4 🕮 | 3 🖨 | 2 🚔 | 2 📾

| Master Bed | 3500 x 3350 | Dining | 3390 x 3000 | Outdoor | 5460 x 2760 | House Length | 22.86m             |
|------------|-------------|--------|-------------|---------|-------------|--------------|--------------------|
| Bed 2      | 3000 x 2900 | Family | 4950 x 3290 |         |             | House Width  | 10.94m             |
| Bed 3      | 2900 x 3140 | Living | 3730 x 3600 |         |             | House Area   | 216.62m² (23.32sq) |
| Bed 4      | 3000 x 2950 | Media  | 3530 x 3520 |         |             | Lot width    | 12m+               |

| BED 3         | BED 4                                   |
|---------------|-----------------------------------------|
| ROBE LINEN    | DINING OUTDOOR LIVING                   |
| BED 2         | FAMILY                                  |
| MEDIA —       | PANTRY LIVING                           |
| DOUBLE GARAGE | WIR |
|               | PORCH                                   |

| Master Bed | 3520 x 4280 | Living | 3600 x 3690 | Outdoor | 3190 x 2820 | House Length | 21.35m                         |
|------------|-------------|--------|-------------|---------|-------------|--------------|--------------------------------|
| Bed 2      | 2930 x 3440 | Dining | 3260 x 3400 |         |             | House Width  | 12.34m                         |
| Bed 3      | 2820 x 3000 | Family | 4020 x 4270 |         |             | House Area   | 231.82m <sup>2</sup> (24.95sq) |
| Bed 4      | 3150 x 3000 | Media  | 3600 x 3850 |         |             | Lot width    | 14m+                           |