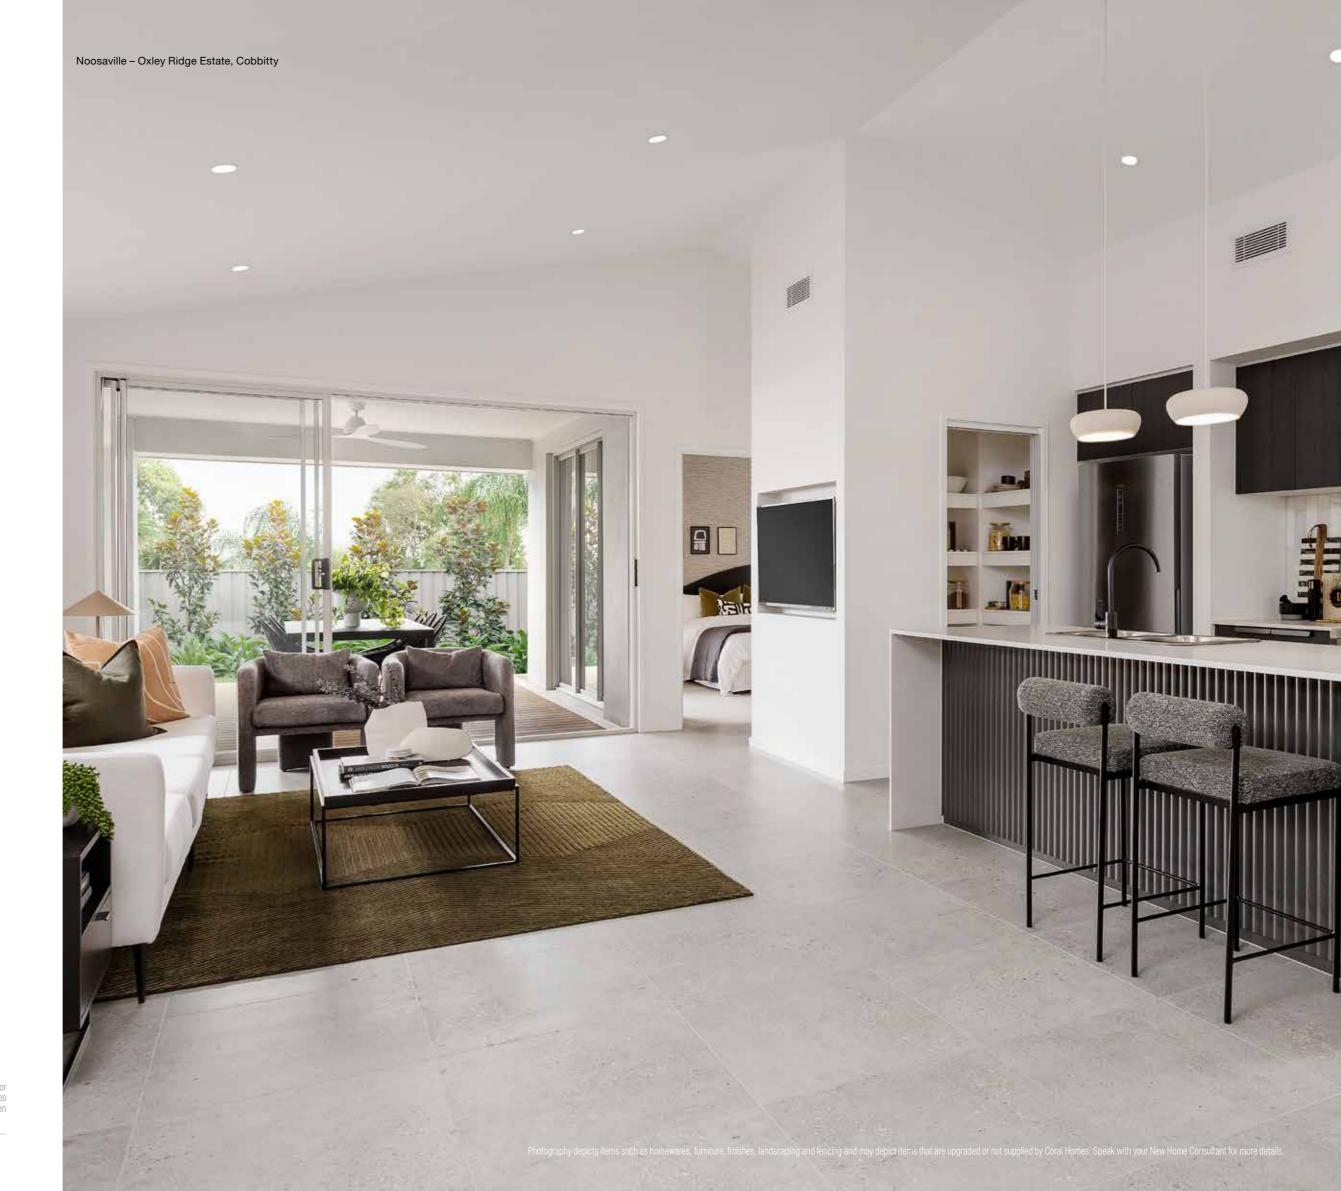

#### Noosaville Series

Designed to suit 12m+ lot widths, the Noosaville Series has something for everyone. There are six well-considered floorplans to suit growing families and a number of facade options to add desired street appeal. The Noosaville series provides relaxed, functional living with great features such as a study nook, walk-in robes in most bedrooms and two living rooms.