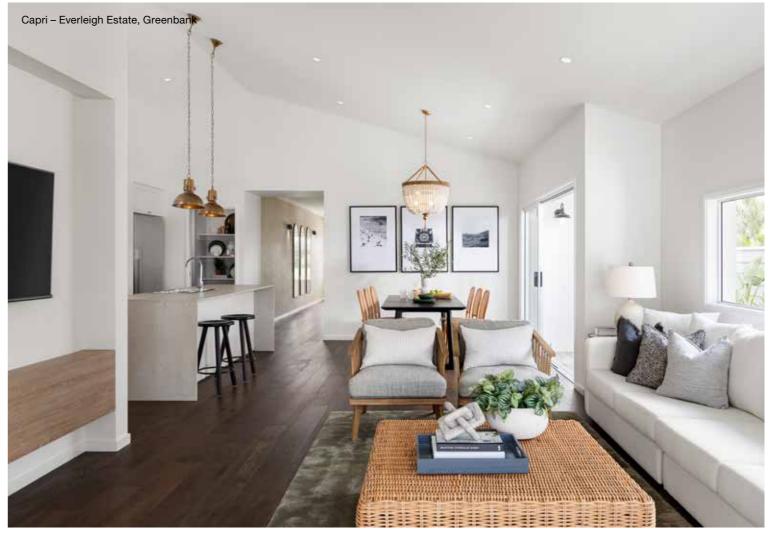

# Capri Series

The popular Capri Series is designed to fit neatly on a 12m+ lot width, without compromising on functional features. The open-plan kitchen, dining and living area is the perfect space for family to spend time together, while four bedrooms and a separate living space creates a private sanctuary.