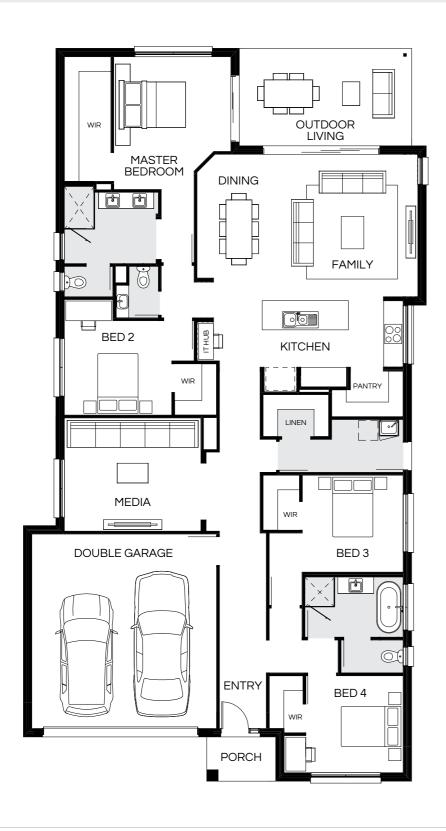

#### Barcelona Series

Our ultra-functional Barcelona designs have four bedrooms, multiple living spaces and practical 'zoned' kids' bedrooms to keep up with the needs of your modern family. Make memories in the open-plan living, dining, kitchen and alfresco areas – your dream entertaining space.

#### Barcelona 270N

| Master Bed | 4100 x 3620 | Dining | 3825 x 2810 | Outdoor | 3000 x 5300 | House Length | 22.54m             |
|------------|-------------|--------|-------------|---------|-------------|--------------|--------------------|
| Bed 2      | 2920 x 3320 | Family | 4510 x 4000 |         |             | House Width  | 12.39m             |
| Bed 3      | 3000 x 3120 | Media  | 3500 x 4220 |         |             | House Area   | 248.98m² (26.80sq) |
| Bed 4      | 3000 x 3010 |        |             |         |             | Lot width    | 14m+               |