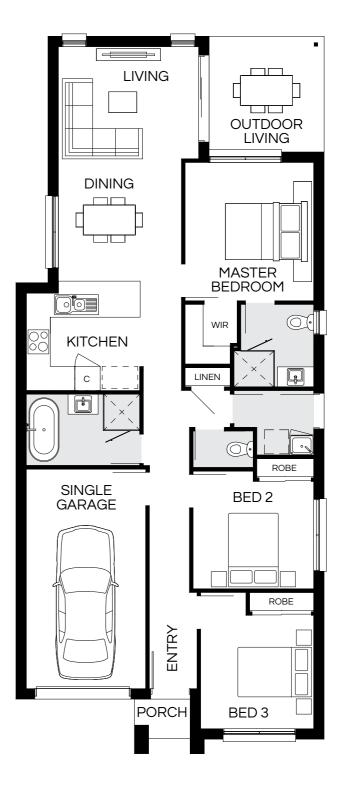

#### **Burwood Series**

Burwood 127N

Most popular

3 🕮 | 1 🖨 | 2 🚔 | 1 😂

Designed to fit comfortably on a narrow lot, the Burwood Series is a three bedroom, single storey home perfect for inner city living and first home buyers. This home is suitable for land with frontage 9m or wider and doesn't compromise on quality – despite its compact design.

| Master Bed | 3470 x 3230 | Dining | 3040 x 3090 | Outdoor | 2890 x 2870 | House Length | 17.90m             |
|------------|-------------|--------|-------------|---------|-------------|--------------|--------------------|
| Bed 2      | 2700 x 3030 | Living | 2820 x 3520 |         |             | House Width  | 7.69m              |
| Bed 3      | 2850 x 2840 |        |             |         |             | House Area   | 127.24m² (13.70sq) |
|            |             |        |             |         |             | Lot width    | 9m+                |