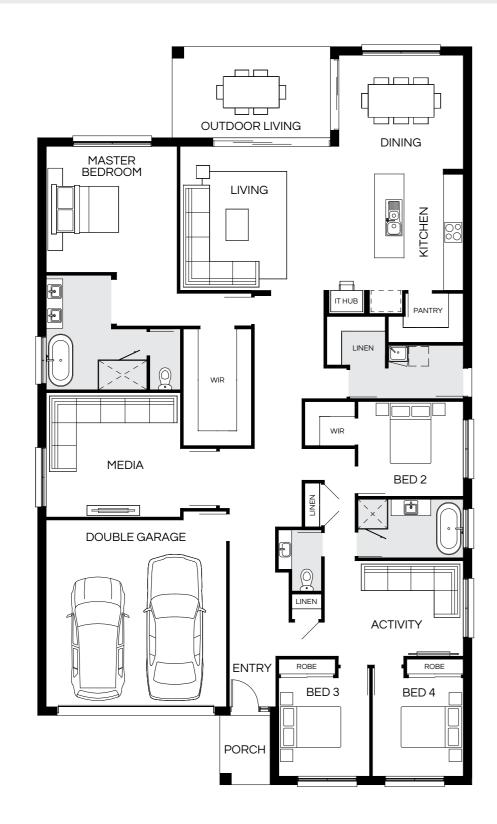

# Majorca 246N

#### 4 🕮 | 3 🖨 | 2.5 🏯 | 2 😂

# Majorca 256N

4 🕮 | 3 🖨 | 2.5 🚔 | 2 😂

| Master Bed | 3650 x 3660 | Activity | 2900 x 4120 | Outdoor | 2650 x 3960 | House Length | 21.56m                         |
|------------|-------------|----------|-------------|---------|-------------|--------------|--------------------------------|
| Bed 2      | 2850 x 3020 | Dining   | 2750 x 3750 |         |             | House Width  | 13.59m                         |
| Bed 3      | 3020 x 2850 | Living   | 4005 x 5060 |         |             | House Area   | 246.10m <sup>2</sup> (26.49sq) |
| Bed 4      | 2900 x 2850 | Media    | 3520 x 3535 |         |             | Lot width    | 15.5m+                         |

| OUTDOOR        | R LIVING DINING |
|----------------|-----------------|
| MASTER BEDROOM | IG NHUB PANTRY  |
| WIR            | WIR BED 2       |
| DOUBLE GARAGE  | ACTIVITY        |
| PORCI          | BED 3 BED 4     |