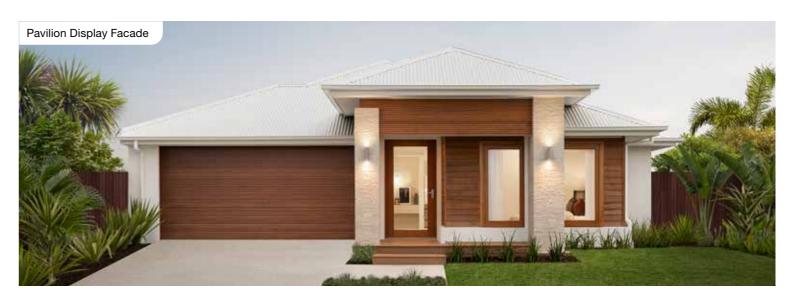

------------------|
| Bed 2      | 3000 x 3360 | Family | 4410 x 4030 |         |             | House Width  | 12.79m                         |
| Bed 3      | 3000 x 3000 | Living | 4200 x 4300 |         |             | House Area   | 271.64m <sup>2</sup> (29.24sq) |
| Bed 4      | 3000 x 3000 | Media  | 4220 x 3830 |         |             | Lot width    | 14m+                           |

## Milan Facades

12.5m<sup>+</sup> Lot Width

















Facade images shown are indicative only, conceptual in nature and subject to change. Facade images are to be used as a guide, may depict non-standard items and may not be house specific. Please obtain house specific drawings from your New Home Consultant to assist you in making your facade choice.

## Milan Facades

14m+ Lot Width

















Facade images shown are indicative only, conceptual in nature and subject to change. Facade images are to be used as a guide, may depict non-standard items and may not be house specific. Please obtain house specific drawings from your New Home Consultant to assist you in making your facade choice.

102

#### Noosaville Series

Designed to suit 12m+ lot widths, the Noosaville Series has something for everyone. There are six well-considered floorplans to suit growing families and a number of facade options to add desired street appeal. The Noosaville series provides relaxed, functional living with great features such as a study nook, walk-in robes in most bedrooms and two living rooms.









Photography depicts items such as homewares, furniture, finishes, landscaping and fencing an