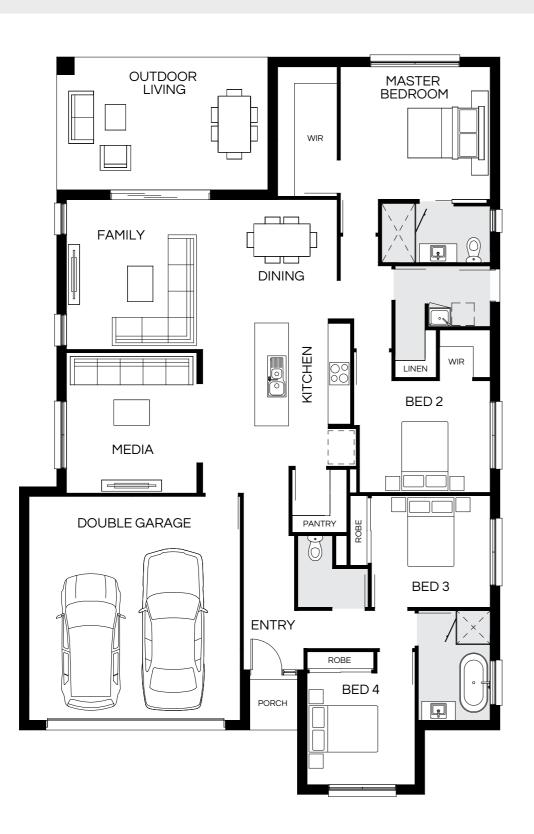

| OL         | ITDOOR<br>IVING |                      | E            | MASTER<br>BEDROOM |
|------------|-----------------|----------------------|--------------|-------------------|
| FAN        | 1ILY            | DINING               | <u>[</u>     | WIR               |
|            | EDIA -          | KITCHEN              |              | BED 4             |
| DOUBLE GAR |                 | PANTRY               | J-1          | ROBE              |
|            |                 | ENTRY ITHUB ROBE BEE | ]<br>]<br>)2 | ROBE BED 3        |

| Master Bed | 3720 x 4180 | Dining | 3280 x 3000 | Outdoor | 3650 x 4600 | House Length | 18.94m                         |
|------------|-------------|--------|-------------|---------|-------------|--------------|--------------------------------|
| Bed 2      | 3020 x 2900 | Family | 3800 x 4220 |         |             | House Width  | 13.80m                         |
| Bed 3      | 3020 x 2900 | IT Hub | 2410 x 2900 |         |             | House Area   | 232.45m <sup>2</sup> (25.02sq) |
| Bed 4      | 3115 x 3420 | Media  | 3750 x 3690 |         |             | Lot width    | 16m+                           |