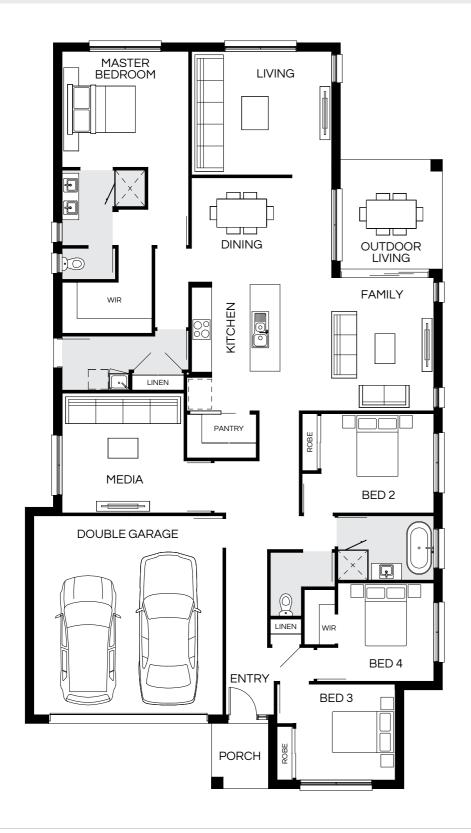

## Milan Series

The single storey Milan Series has been crafted with functionality in mind.

This innovative floorplan has the master bedroom located at the back of the home – the opposite end to the kids' bedrooms. With spacious living areas, four bedrooms and two bathrooms, the Milan Series has plenty of room for a growing family.

#### Milan 209N

#### Milan 221N

4 🕮 | 2 🖨 | 2 🖨 | 2 😂

4 🕮 | 3 🖨 | 2 🚔 | 2 😂

LIVING

OUTDOOR LIVING

**FAMILY** 

BED 2

BED 4