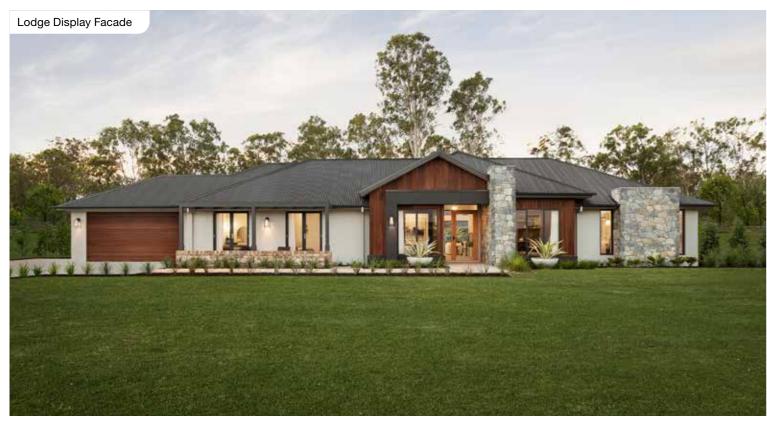

3520 | Outdoor 1 | 3500 x 6380 | House Length | 18.575m                        |
|----------------|-------------|----------|-------------|-----------|-------------|--------------|--------------------------------|
| Bed 2          | 3400 x 3500 | Dining   | 3100 x 5880 | Outdoor 2 | 1800 x 3950 | House Width  | 31.14m                         |
| Bed 3          | 3750 x 3500 | Living   | 4630 x 5880 |           |             | House Area   | 387.21m <sup>2</sup> (41.68sq) |
| Bed 4          | 3260 x 3270 | Media    | 4520 x 4580 |           |             | Lot width    | 35m+                           |
| Bed 5 / Office | 4315 x 3420 |          |             |           |             |              |                                |







# Highlands Facades

32.5m<sup>+</sup> Lot Width













Facade images shown are indicative only, conceptual in nature and subject to change. Facade images are to be used as a guide, may depict non-standard items and may not be house specific. Please obtain house specific drawings from your New Home Consultant to assist you in making your facade choice.

Facade images shown are indicative only, conceptual in nature and subject to change. Facade images are to be used as a guide, may depict non-standard items and may not be house specific. Please obtain house specific drawings from your New Home Consultant to assist you in making your facade choice.

#### Find Out More



#### Website

Want to see more of our home designs? Visit our website coralhomes.com.au



#### Virtual Village

Not enough time to visit our Estates? Take an online to