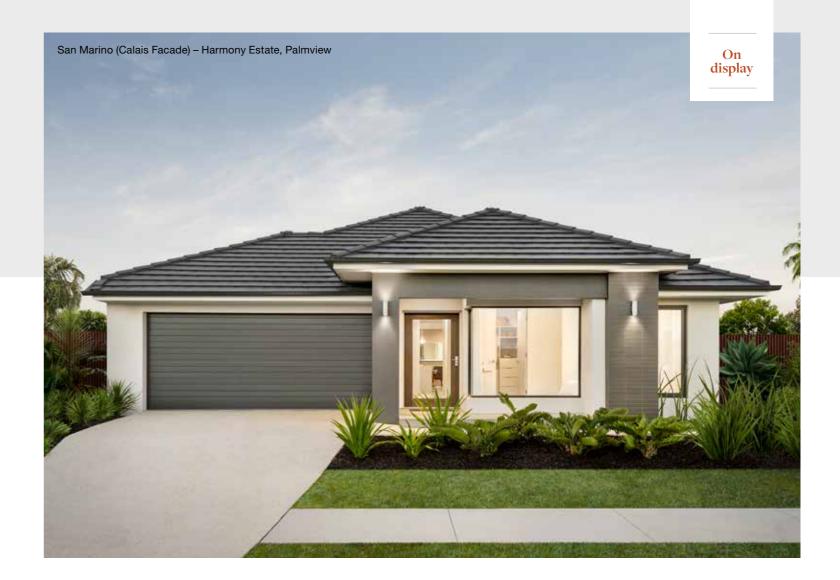

House Width  | 8.10m                          |
| Bed 3      | 3000 x 2850 |        |             |         |             | House Area   | 167.07m <sup>2</sup> (17.98sq) |
| Bed 4      | 2850 x 2800 |        |             |         |             | Lot width    | 10m+                           |

# Pinot Facades

10m⁺ Lot Width









Photography depicts items such as homewares, furniture, finishes, landscaping and fencing and may depict items that are upgraded or not supplied by Coral Homes. Speak with your New Home Consultant for more details.

## San Marino Series

Find solace in the San Marino Series with five flexible floorplans to choose from, along with plenty of designer facades to bring the street appeal. The four-bedroom San Marino home is designed to fit 12m+ lot widths.









Photography depicts items such as homewares, furniture, finishes, landscaping and fencing and may depict items that are upgraded or not supplied by Coral Homes. Speak with your New Home Consultant for more details.

## San Marino 199N

#### 4 🕮 | 3 😭 | 2 🚔 | 2 😂

## San Marino 211N





| Master Bed | 3500 x 3350 | Activity | 2950 x 3840 | Outdoor | 3490 x 2510 | House Length | 20.50m                         |
|------------|-------------|----------|-------------|---------|-------------|--------------|--------------------------------|
| Bed 2      | 3000 x 2900 | Dining   | 3110 x 3030 |         |             | House Width  | 10.95m                         |
| Bed 3      | 2860 x 2820 | Living   | 4000 x 3910 |         |             | House Area   | 199.81m <sup>2</sup> (21.51sq) |
| Be