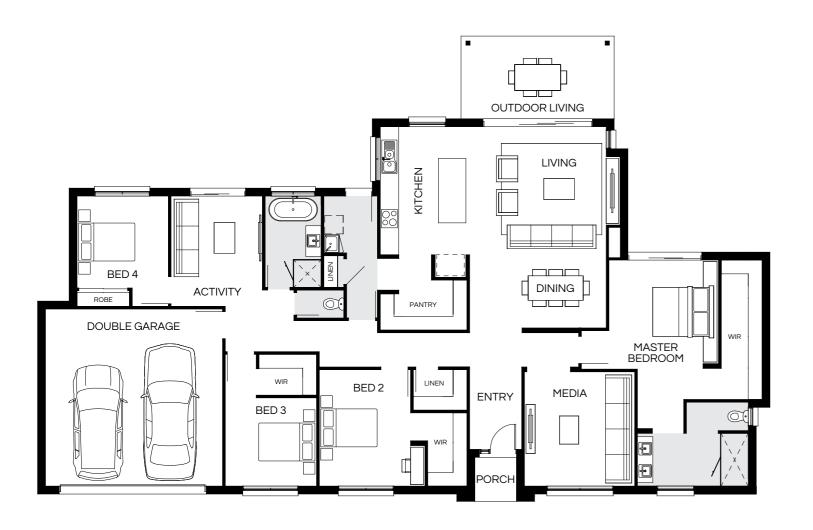

#### Barcelona 270N

| Master Bed | 4100 x 3620 | Dining | 3825 x 2810 | Outdoor | 3000 x 5300 | House Length | 22.54m             |
|------------|-------------|--------|-------------|---------|-------------|--------------|--------------------|
| Bed 2      | 2920 x 3320 | Family | 4510 x 4000 |         |             | House Width  | 12.39m             |
| Bed 3      | 3000 x 3120 | Media  | 3500 x 4220 |         |             | House Area   | 248.98m² (26.80sq) |
| Bed 4      | 3000 x 3010 |        |             |         |             | Lot width    | 14m+               |

Floorplan and lot width based on Designer facade. Floorplan is indicative only, conceptual in nature and subject to change without notice. Floorplan may depict features and/or other products which are not included in the house design, not included in the house price and/or not available from Coral Homes. All measurements are in millimetres unless otherwise stated. Floorplan measurements are approximate and are not to scale. Lot width is a guide only and may change due to developer covenants and Local Authority guidelines. For more information speak to your Coral Homes New Home Consultant. © Coral Homes Pty Ltd.