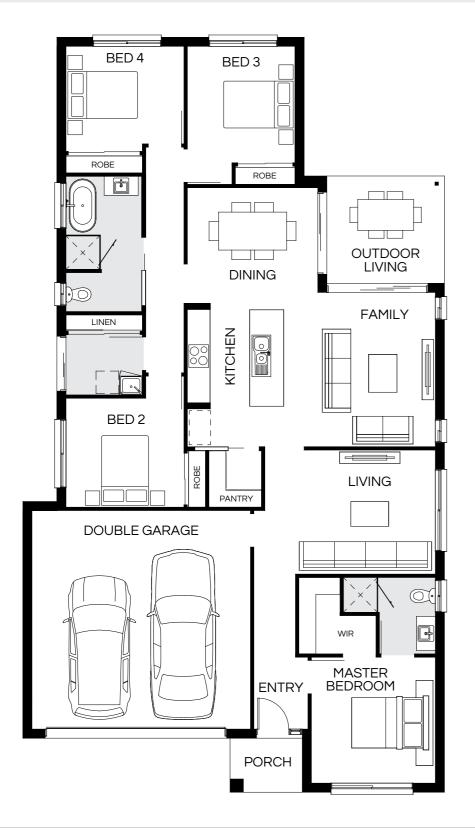

# Grange Series

The Grange Series ticks all of the boxes for a family home. Featuring four bedrooms and multiple living areas plus an outdoor space, the compact yet spacious proportions will surely impress. Available in a wide range of floorplans and facades.