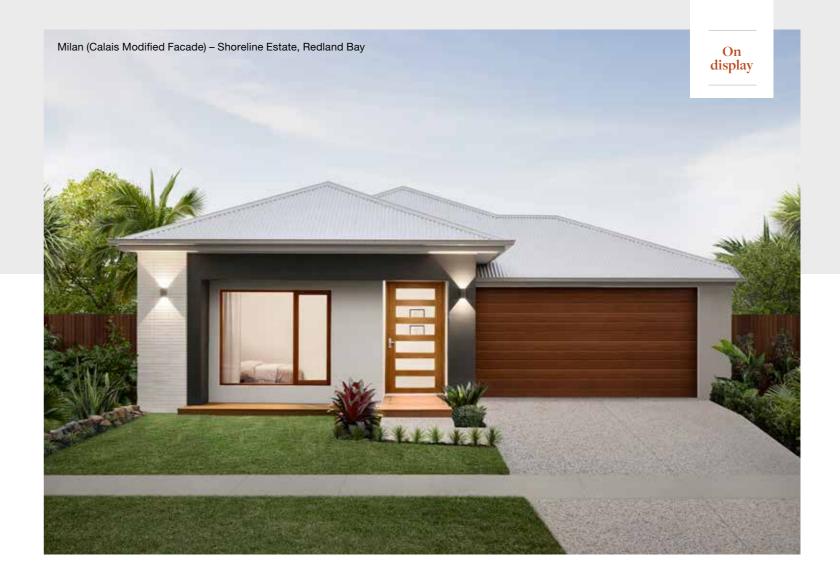

x 3000 | Living   | 4950 x 4110 |         |             | Lot width    | 15.5m+                         |

# Majorca Facades

15m+ Lot Width















Facade images shown are indicative only, conceptual in nature and subject to change. Facade images are to be used as a guide, may depict non-standard items and may not be house specific. Please obtain house specific drawings from your New Home Consultant to assist you in making your facade choice.

#### Milan Series

The single storey Milan Series has been crafted with functionality in mind.

This innovative floorplan has the master bedroom located at the back of the home – the opposite end to the kids' bedrooms. With spacious living areas, four bedrooms and two bathrooms, the Milan Series has plenty of room for a growing family.









Photography depicts items such as homewares, furniture, finishes, landscaping and fencing and may depict items that are upgraded or not supplied by Coral Homes. Speak with your New Home Consultant for more details.

## Milan 208Q

4 🕮 | 2 🖨 | 2 🚔 | 2 🚓

## Milan 220Q

4 🕮 | 3 🖨 | 2 🚔 | 2 😂



| Master Bed | 3350 x 3420 | Dining | 3410 x 4050 | Outdoor | 4500 x 2730 | House Length | 20.14m                         |
|------------|-------------|--------|-------------|---------|-------------|--------------|--------------------------------|
| Bed 2      | 2900 x 3000 | Family | 4210 x 3570 |         |             | House Width  | 11.25m                         |
| Bed 3      | 3000 x 2910 | Living | 3450 x 3340 |         |             | House Area   | 208.01m <sup>2</sup> (22.39sq) |
| Bed