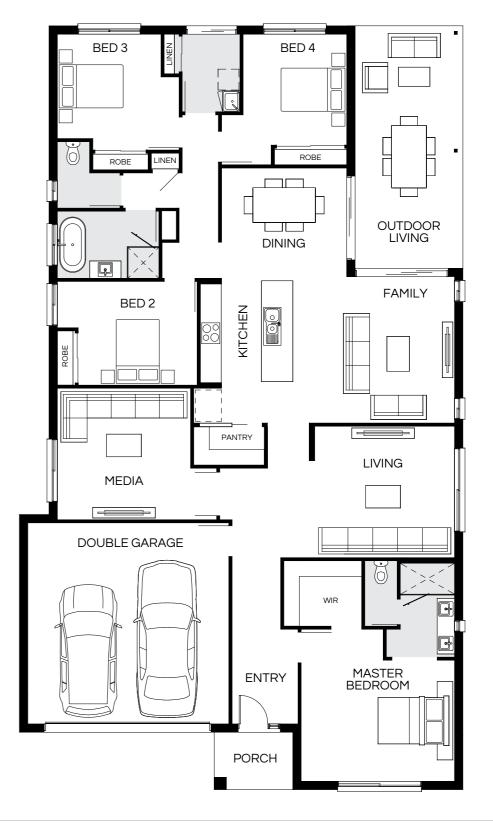

# Grange Series

The Grange Series ticks all of the boxes for a family home. Featuring four bedrooms and multiple living areas plus an outdoor space, the compact yet spacious proportions will surely impress. Available in a wide range of floorplans and facades.