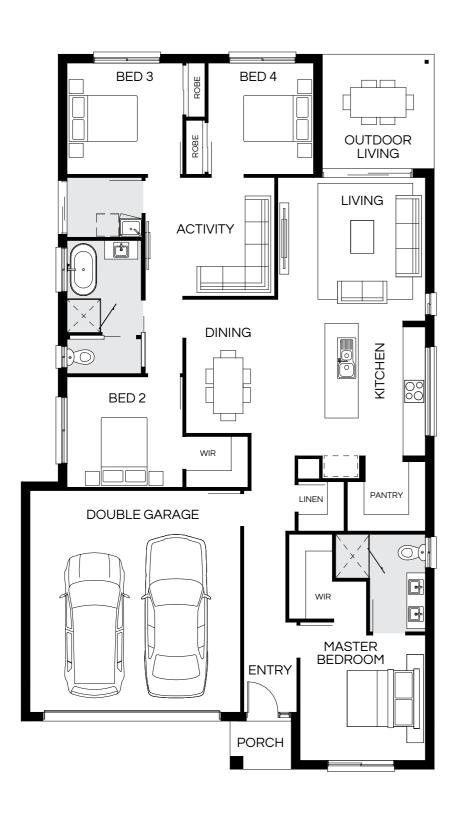

e used as a guide, may depict non-standard items and may not be house specific. Please obtain house specific drawings from your New Home Consultant to assist you in making your facade choice.

86

#### **Madrid Series**

Featuring a modern kitchen and an oversized walk-in pantry, the Madrid Series is the perfect single storey family home. This spacious design has four bedrooms including a generous master suite, multiple living spaces and double garage. Designed for lot widths of 12m or more.









Photography depicts items such as homewares, furniture, finishes, landscaping and fencing and may depict items that are upgraded or not supplied by Coral Homes. Speak with your New Home Consultant for more details.

## Madrid 196Q

4 🕮 | 2 🖨 | 2 🖨 | 2 😂

## Madrid 205Q

4 🕮 | 2 🖨 | 2 🖨 | 2 😂



|            | 1           |          |             | I       | 1           |              |                    |
|------------|-------------|----------|-------------|---------|-------------|--------------|--------------------|
| Master Bed | 3400 x 3400 | Activity | 3220 x 3510 | Outdoor | 3090 x 3020 | House Length | 19.30m             |
| Bed 2      | 3000 x 3140 | Dining   | 3630 x 3760 |         |             | House Width  | 11.15m             |
| Bed 3      | 3020 x 3140 | Living   | 3890 x 4000 |         |             | House Area   | 196.32m² (21.13sq) |
| Bed 4      | 3020 x 2860 |          |             |         |             | Lot width    | 12.5m+             |

Floorplan and lot width based on Designer facade. Floorplan is indicative only, conceptual in nature and subject