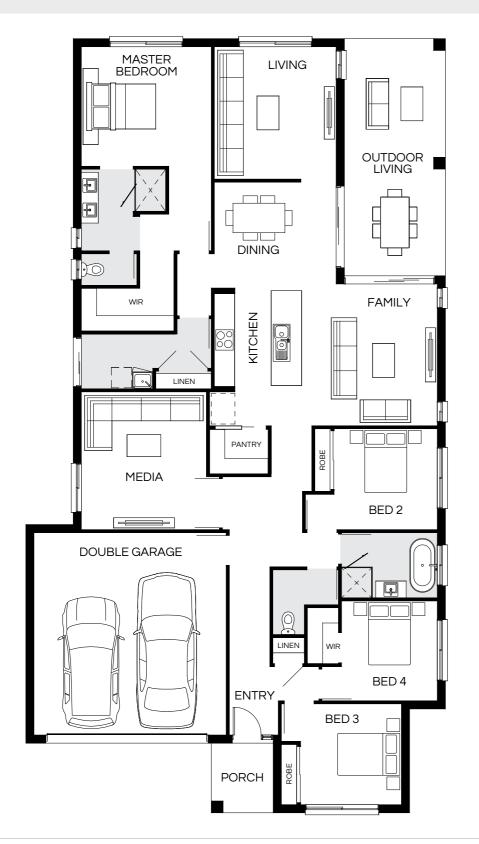

## Barcelona 261Q

4 🕮 | 2 🖨 | 2.5 🚔 | 2 😂

| Master Bed | 4100 x 3620 | Dining | 3825 x 2810 | Outdoor | 3000 x 5300 | House Length | 22.50m                         |
|------------|-------------|--------|-------------|---------|-------------|--------------|--------------------------------|
| Bed 2      | 2920 x 3320 | Living | 4510 x 4000 |         |             | House Width  | 12.35m                         |
| Bed 3      | 3000 x 3120 | Media  | 3500 x 4220 |         |             | House Area   | 247.58m <sup>2</sup> (26.65sq) |
| Bed 4      | 3000 x 3010 |        |             |         |             | Lot width    | 14m+                           |

Floorplan and lot width based on Designer facade. Floorplan is indicative only, conceptual in nature and subject to change without notice. Floorplan may depict features and/or other products which are not included in the house design, not included in the house price and/or not available from Coral Homes. All measurements are in millimetres unless otherwise stated. Floorplan measurements are approximate and are not to scale. Lot width is a guide only and may change due to developer covenants and Local Authority guidelines. For more information speak to your Coral Homes New Home Consultant. © Coral Homes Pty Ltd.

| WIR MASTER BEDROOM   | OUTDOOR<br>LIVING |
|----------------------|-------------------|
|                      | DINING            |
| BED 2 WIR            | KITCHEN           |
| MEDIA  DOUBLE GARAGE | WIR BED 3         |
|                      | ENTRY BED 4       |
|                      | PORCH             |