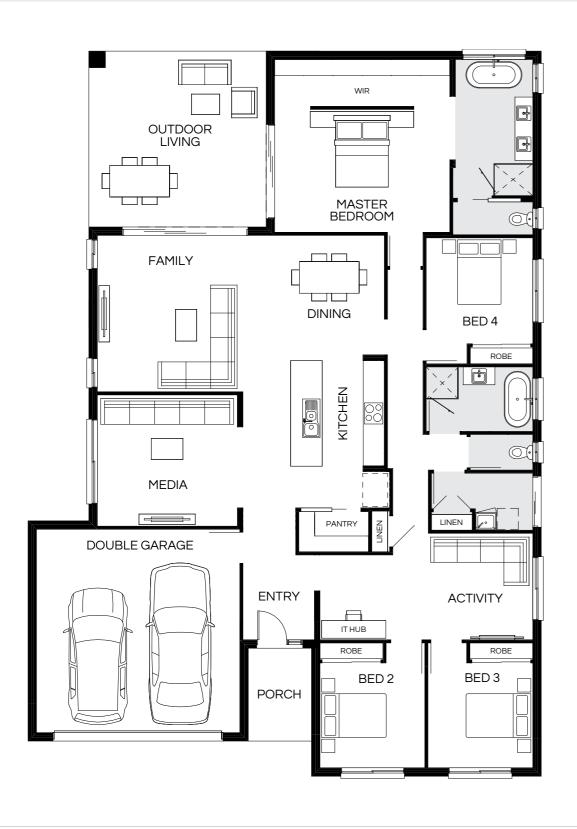

## Barcelona 307Q

4 🕮 | 3 🖨 | 2.5 🚔 | 2 😂

| Master Bed | 3870 x 4200 | Activity | 3050 x 4650 | Outdoor | 2800 x 7740 | House Length | 24.13m                         |
|------------|-------------|----------|-------------|---------|-------------|--------------|--------------------------------|
| Bed 2      | 3000 x 3200 | Dining   | 4955 x 3000 |         |             | House Width  | 13.40m                         |
| Bed 3      | 3120 x 3300 | Living   | 4955 x 4670 |         |             | House Area   | 299.90m <sup>2</sup> (32.28sq) |
| Bed 4      | 2920 x 3790 | Media    | 3650 x 4300 |         |             | Lot width    | 15m+                           |

Floorplan and lot width based on Designer facade. Floorplan is indicative only, conceptual in nature and subject to change without notice. Floorplan may depict features and/or other products which are not included in the house design, not included in the house price and/or not available from Coral Homes. All measurements are in millimetres unless otherwise stated. Floorplan measurements are approximate and are not to scale. Lot width is a guide only and may change due to developer covenants and Local Authority guidelines. For more information speak to your Coral Homes New Home Consultant. © Coral Homes Pty Ltd.

| Master Bed | 3820 x 4200 | Activity | 3000 x 4880 | Outdoor | 3000 x 7770 | House Length | 24.53m             |
|------------|-------------|----------|-------------|---------|-------------|--------------|--------------------|
| Bed 2      | 3120 x 3890 | Dining   | 4900 x 2950 |         |             | House Width  | 14m                |
| Bed 3      | 3010 x 3000 | Living   | 4900 x 4750 |         |             | House Area   | 307.43m² (33.09sq) |
| Bed 4      | 3010 x 3000 | Media    | 3820 x 4300 |         |             | Lot width    | 16m+               |