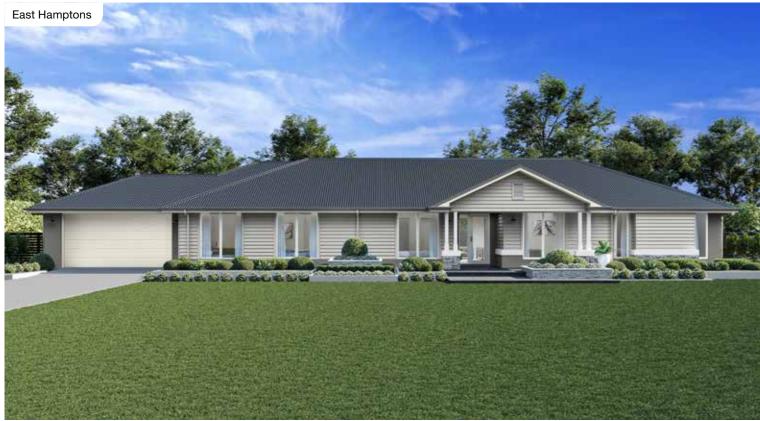

--|-------------|--------------|--------------------|
| Bed 2          | 3400 x 3500 | Dining   | 3100 x 5880 | Outdoor 2 | 1800 x 3950 | House Width  | 31.10m             |
| Bed 3          | 3750 x 3500 | Living   | 4630 x 5880 |           |             | House Area   | 385.24m² (41.47sq) |
| Bed 4          | 3260 x 3270 | Media    | 4520 x 4580 |           |             | Lot width    | 35m+               |
| Bed 5 / Office | 4315 x 3420 |          |             |           |             |              |                    |







Photography depicts items such as homewares, furniture, finishes, landscaping and fencing and may depict items that are upgraded or not supplied by Coral Homes. Speak with your New Home Consultant for more details.

# Highlands Facades

32.5m+ Lot Width











Facade images shown are indicative only, conceptual in nature and subject to change. Facade images are to be used as a guide, may depict non-standard items and may not be house specific. Stone and Stained Timber not included. Please obtain house specific drawings from your New Home Consultant to assist you in making your facade choice.

Facade images shown are indicative only, conceptual in nature and subject to change. Facade images are to be used as a guide, may depict non-standard items and may not be house specific. Please obtain house specific drawings from your New Home Consultant to assist you in making your facade choice.

#### Find Out More



#### Website

Want to see more of our home designs? Visit our website coralhomes.com.au



#### Virtual Village

Not enough time to v