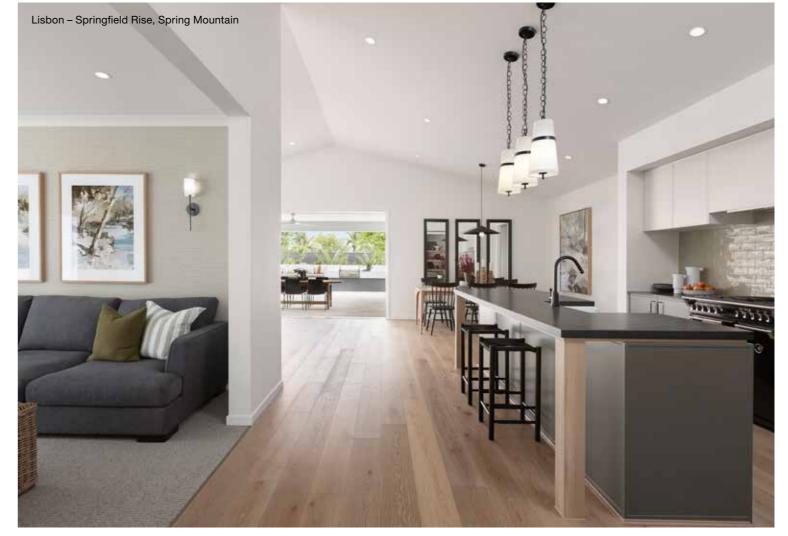

facade choice.

Facade images shown are indicative only, conceptual in nature and subject to change. Facade images are to be used as a guide, may depict non-standard items and may not be house specific. Please obtain house specific drawings from your New Home Consultant to assist you in making your facade choice.

#### **Lisbon Series**

The Lisbon Series welcomes you with a sense of spaciousness from the moment you step inside. The thoughtfully designed layout allows for an effortless flow between the living spaces, with the heart of the home opening seamlessly to a generous outdoor alfresco area, perfect for entertaining. The functional design maximises space with multiple living areas, and offers privacy by separating the master retreat from the kids' bedrooms and activity zone.









Photography depicts items such as homewares, furniture, finishes, landscaping and fencing and may depict items that are upgraded or not supplied by Coral Homes. Speak with your New Home Consultant for more details.

## Lisbon 223Q

#### 4 🕮 | 2 🖨 | 2 🚔 | 2 😂

## Lisbon 231Q





| Master Bed | 3560 x 4020 | Dining | 3305 x 3590 | Outdoor | 3550 x 5640 | House Length | 19.66m                         |
|------------|-------------|--------|-------------|---------|-------------|--------------|--------------------------------|
| Bed 2      | 3000 x 3510 | Family | 4020 x 3660 |         |             | House Width  | 12.80m                         |
| Bed 3      | 3000 x 3190 | Media  | 3770 x 3520 |         |             | House Area   | 223.92m <sup>2</sup> (24.10sq) |
| Bed 4      | 3000 x