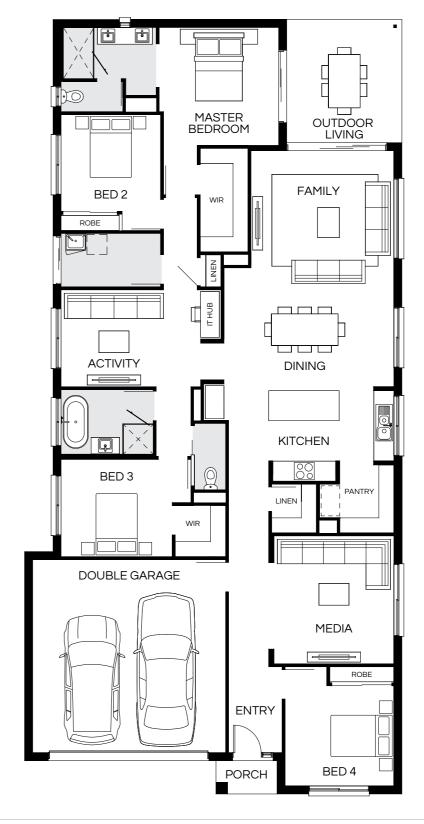

## Barcelona 295Q

| Master Bed | 3620 x 4000 | Activity | 3000 x 4880 | Outdoor | 2800 x 5500 | House Length | 24.18m                         |
|------------|-------------|----------|-------------|---------|-------------|--------------|--------------------------------|
| Bed 2      | 3120 x 3890 | Dining   | 4750 x 2900 |         |             | House Width  | 13.75m                         |
| Bed 3      | 3010 x 2910 | Living   | 4750 x 4690 |         |             | House Area   | 280.63m <sup>2</sup> (30.21sq) |
| Bed 4      | 3010 x 2910 | Media    | 3620 x 4100 |         |             | Lot width    | 16m+                           |