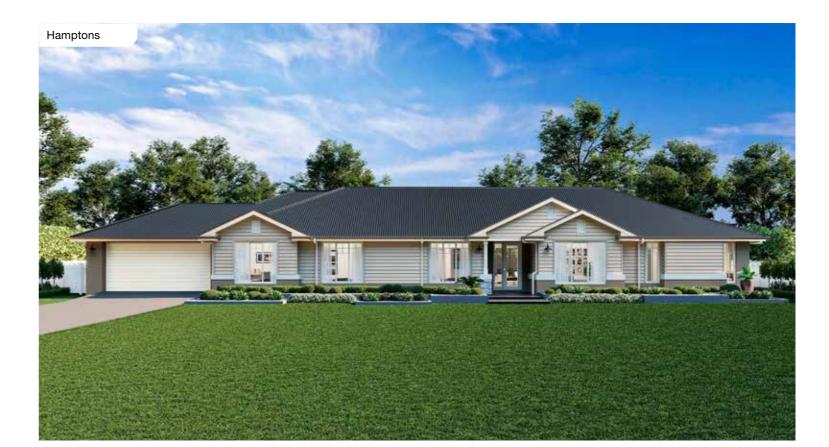

|-------------|--------------|--------------------|
| Bed 2          | 3400 x 3500 | Dining   | 3100 x 5880 | Outdoor 2 | 1800 x 3950 | House Width  | 31.10m             |
| Bed 3          | 3750 x 3500 | Living   | 4630 x 5880 |           |             | House Area   | 385.24m² (41.47sq) |
| Bed 4          | 3260 x 3270 | Media    | 4520 x 4580 |           |             | Lot width    | 35m+               |
| Bed 5 / Office | 4315 x 3420 |          |             |           |             |              |                    |







Photography depicts items such as homewares, furniture, finishes, landscaping and fencing and may depict items that are upgraded or not supplied by Coral Homes. Speak with your New Home Consultant for more details.

# Highlands Facades

32.5m+ Lot Width











Facade images shown are indicative only, conceptual in nature and subject to change. Facade images are to be used as a guide, may depict non-standard items and may not be house specific. Stone and Stained Timber not included. Please obtain house specific drawings from your New Home Consultant to assist you in making your facade choice.

Facade images shown are indicative only, conceptual in nature and subject to change. Facade images are to be used as a guide, may depict non-standard items and may not be house specific. Please obtain house specific drawings from your New Home Consultant to assist you in making your facade choice.

#### Find Out More



#### Website

Want to see more of our home designs? Visit our website coralhomes.com.au



#### Virtual Village

Not enough time to vis