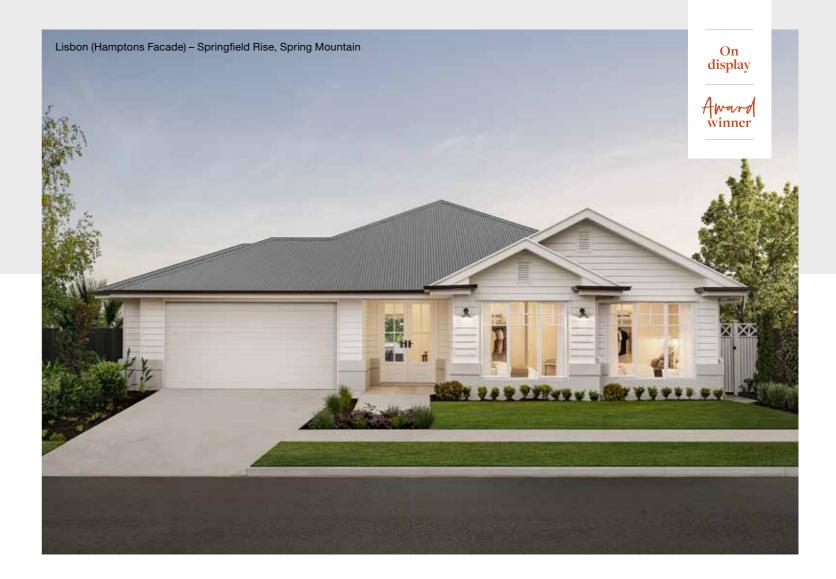

r facade choice.

Facade images shown are indicative only, conceptual in nature and subject to change. Facade images are to be used as a guide, may depict non-standard items and may not be house specific. Please obtain house specific drawings from your New Home Consultant to assist you in making your facade choice.

#### **Lisbon Series**

The Lisbon Series welcomes you with a sense of spaciousness from the moment you step inside. The thoughtfully designed layout allows for an effortless flow between the living spaces, with the heart of the home opening seamlessly to a generous outdoor alfresco area, perfect for entertaining. The functional design maximises space with multiple living areas, and offers privacy by separating the master retreat from the kids' bedrooms and activity zone.









Photography depicts items such as homewares, furniture, finishes, landscaping and fencing and may depict items that are upgraded or not supplied by Coral Homes. Speak with your New Home Consultant for more details.

## Lisbon 223Q

#### 4 🕮 | 2 🖨 | 2 🚔 | 2 😂

## Lisbon 231Q





| Master Bed | 3560 x 4020 | Dining | 3305 x 3590 | Outdoor | 3550 x 5640 | House Length | 19.66m                         |
|------------|-------------|--------|-------------|---------|-------------|--------------|--------------------------------|
| Bed 2      | 3000 x 3510 | Family | 4020 x 3660 |         |             | House Width  | 12.80m                         |
| Bed 3      | 3000 x 3190 | Media  | 3770 x 3520 |         |             | House Area   | 223.92m <sup>2</sup> (24.10sq) |
| Bed 4      | 3000