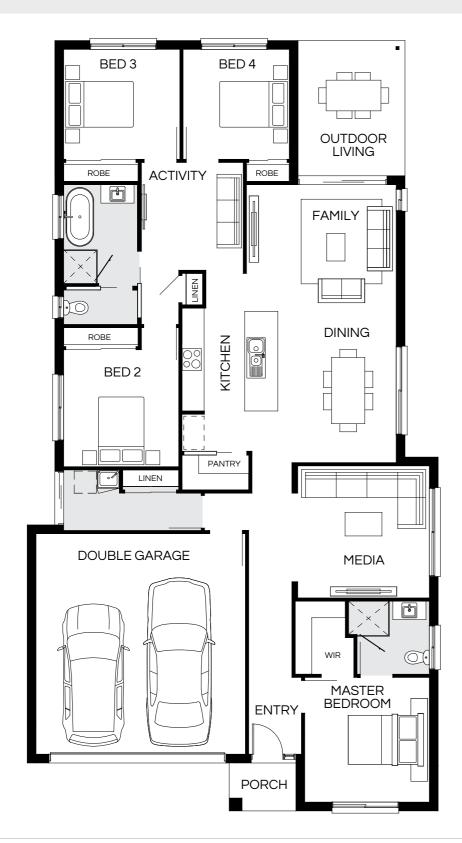

# Capri 224Q

4 🕮 | 3 🖨 | 2 🚔 | 2 😂

| Master Bed | 3520 x 3460 | Activity | 3040 x 3730 | Outdoor | 3230 x 3370 | House Length | 21.50m             |
|------------|-------------|----------|-------------|---------|-------------|--------------|--------------------|
| Bed 2      | 3000 x 3050 | Dining   | 3380 x 3560 |         |             | House Width  | 11.25m             |
| Bed 3      | 2850 x 3000 | Family   | 3800 x 4100 |         |             | House Area   | 216.29m² (23.28sq) |
| Bed 4      | 3000 x 2900 | Media    | 3520 x 3580 |         |             | Lot width    | 12.5m+             |

| ROBE         |                            |
|--------------|----------------------------|
| BED 4        | BED 3 OUTDOOR LIVING       |
| ACTIVITY     | FAMILY                     |
| LINEN        | DINING                     |
| BED 2        | PANTRY                     |
|              | WIR MEDIA                  |
| DOUBLE GARAG | MASTER BEDROOM ENTRY PORCH |

| Master Bed | 3600 x 3450 | Activity | 3100 x 4100 | Outdoor | 3420 x 3570 | House Length | 22.60m                         |
|------------|-------------|----------|-------------|---------|-------------|--------------|--------------------------------|
| Bed 2      | 3000 x 3050 | Dining   | 3600 x 3270 |         |             | House Width  | 11.20m                         |
| Bed 3      | 3100 x 3000 | Family   | 4350 x 4020 |         |             | House Area   | 224.18m <sup>2</sup> (24.13sq) |
| Bed 4      | 3100 x 3000 | Media    | 3520 x 3460 |         |             | Lot width    | 12.5m+                         |