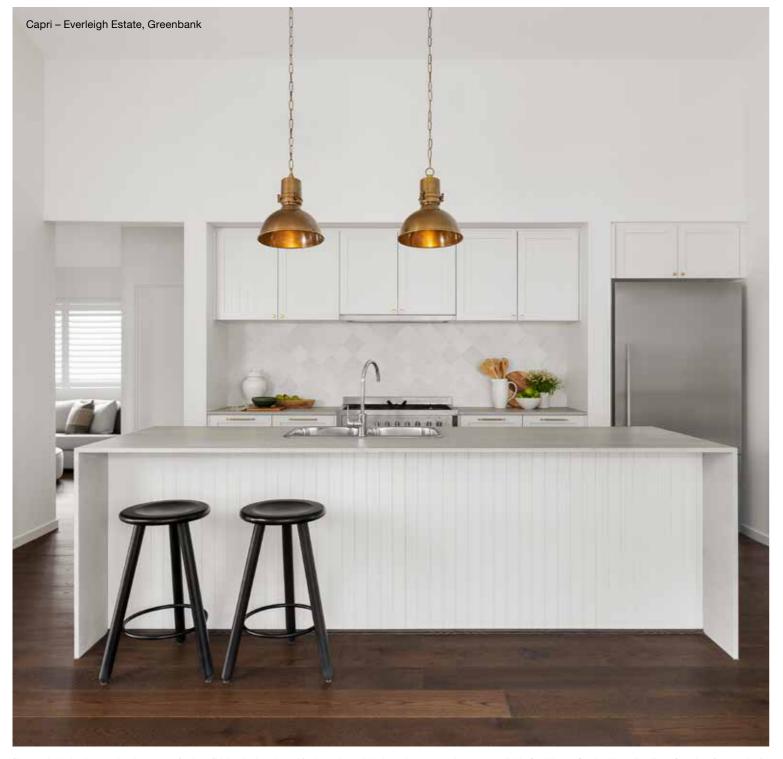

# Capri Series

The popular Capri Series is designed to fit neatly on a 12.5m+ lot width, without compromising on functional features. The open-plan kitchen, dining and living area is the perfect space for family to spend time together, while four bedrooms and a separate living space creates a private sanctuary. Select from a range of flexible floorplans and multiple facades.