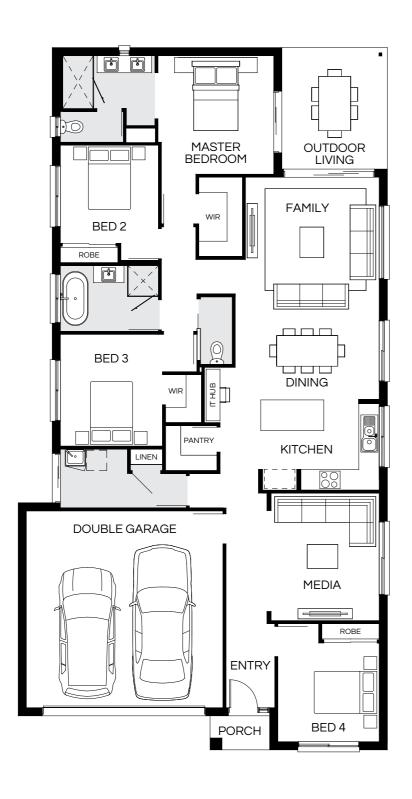

Floorplan and lot width based on Designer facade. Floorplan is indicative only, conceptual in nature and subject to change without notice. Floorplan may depict features and/or other products which are not included in the house design, not included in the house price and/or not available from Coral Homes. All measurements are in millimetres unless otherwise stated. Floorplan measurements are approximate and are not to scale. Lot width is a guide only and may change due to developer covenants and Local Authority guidelines. For more information speak to your Coral Homes New Home Consultant. © Coral Homes Pty Ltd.