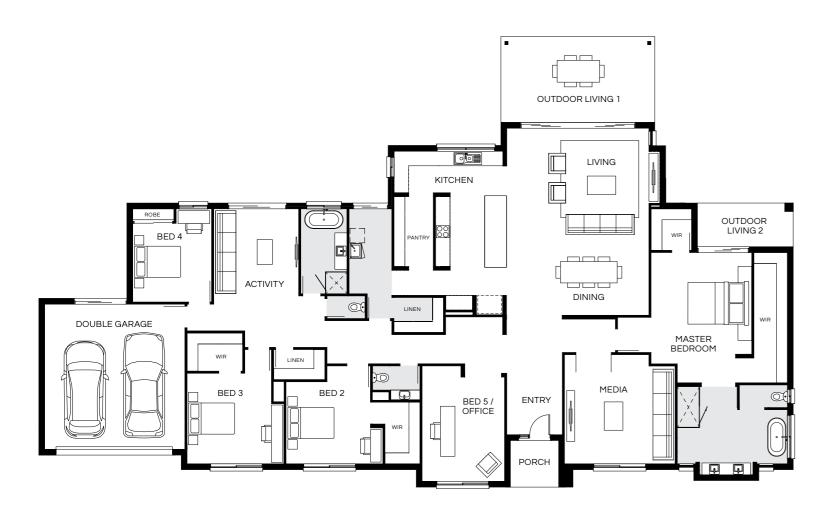

| BED 3         | BED 4 OUTDOOR LIVING |
|---------------|----------------------|
|               | LIVING               |
| ACTIVITY      | DINING               |
| BED 2         | KITCHEN              |
| DOUBLE GARAGE | MASTER BEDROOM ENTRY |
|               | PORCH                |

| Master Bed | 3650 x 3350 | Activity | 3310 x 3950 | Outdoor | 2970 x 2960 | House Length | 20.60m                         |
|------------|-------------|----------|-------------|---------|-------------|--------------|--------------------------------|
| Bed 2      | 3000 x 3280 | Dining   | 2900 x 4420 |         |             | House Width  | 10.90m                         |
| Bed 3      | 2900 x 2905 | Living   | 3750 x 4420 |         |             | House Area   | 205.76m <sup>2</sup> (22.15sq) |
| Bed 4      | 2900 x 2905 |          |             |         |             | Lot width    | 12m+                           |

#### Photography depicts items such as homewares, furniture, finishes, landscaping and fencing and may depict items that are upgraded or not supplied by Coral Homes. Speak with your New Home Consultant for more details.