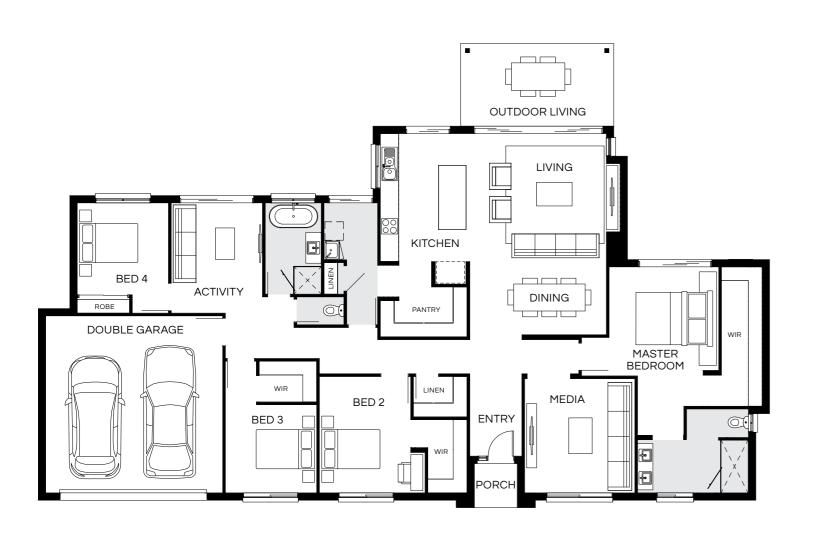

## Barcelona 247Q

4 🕮 | 2 🖨 | 2.5 🚔 | 2 😂

Floorplan and lot width based on Designer facade. Floorplan is indicative only, conceptual in nature and subject to change without notice. Floorplan may depict features and/or other products which are not included in the house design, not included in the house price and/or not available from Coral Homes. All measurements are in millimetres unless otherwise stated. Floorplan measurements are approximate and are not to scale. Lot width is a guide only and may change due to developer covenants and Local Authority guidelines. For more information speak to your Coral Homes New Home Consultant. © Coral Homes Pty Ltd.

| WIR MASTER BEDROOM   | OUTDOOR<br>LIVING |
|----------------------|-------------------|
|                      | DINING            |
| BED 2 WIR            | KITCHEN           |
| MEDIA  DOUBLE GARAGE | WIR BED 3         |
|                      | ENTRY BED 4       |
|                      | PORCH             |