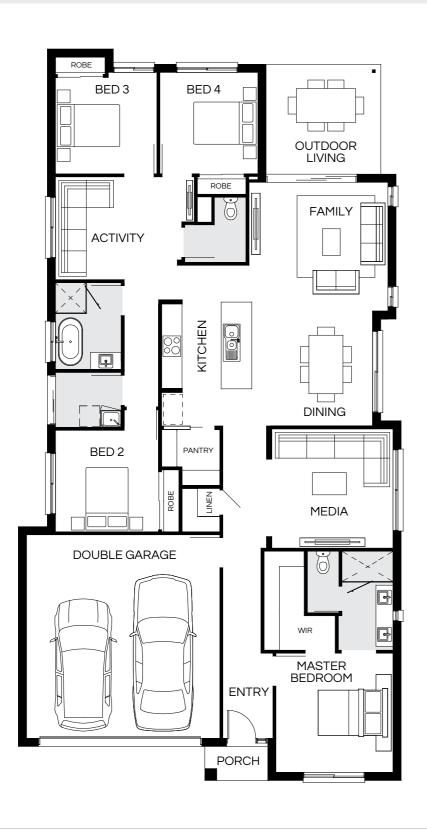

# Capri 190Q

4 🕮 | 2 🖨 | 2 🖨 | 2 😂

|            |             |        |             | 1       |             |              |                                |
|------------|-------------|--------|-------------|---------|-------------|--------------|--------------------------------|
| Master Bed | 3500 x 3350 | Dining | 3250 x 3280 | Outdoor | 3470 x 3580 | House Length | 18.90m                         |
| Bed 2      | 2800 x 3140 | Family | 4200 x 4010 |         |             | House Width  | 11.10m                         |
| Bed 3      | 2800 x 3140 |        |             |         |             | House Area   | 179.13m <sup>2</sup> (19.28sq) |
| Bed 4      | 2800 x 3000 |        |             |         |             | Lot width    | 12.5m+                         |

Floorplan and lot width based on Designer facade. Floorplan is indicative only, conceptual in nature and subject to change without notice. Floorplan may depict features and/or other products which are not included in the house design, not included in the house price and/or not available from Coral Homes. All measurements are in millimetres unless otherwise stated. Floorplan measurements are approximate and are not to scale. Lot width is a guide only and may change due to developer covenants and Local Authority guidelines. For more information speak to your Coral Homes New Home Consultant. © Coral Homes Pty Ltd.

| ROBE         | ROBE               | •       |
|--------------|--------------------|---------|
| BED 3        | BED 4              | OUTDOOR |
| BED 2        | KITCHEN KITCHEN    | FAMILY  |
| DOUBLE GARAC | PANTRY  PANTRY  GE | MEDIA   |
|              | ENTR               |         |

| Master Bed | 3350 x 3400 | Dining | 3000 x 3310 | Outdoor | 2970 x 3070 | House Length | 19.24m             |
|------------|-------------|--------|-------------|---------|-------------|--------------|--------------------|
| Bed 2      | 2950 x 3140 | Family | 3430 x 4250 |         |             | House Width  | 11.25m             |
| Bed 3      | 2960 x 3140 | Media  | 3450 x 3590 |         |             | House Area   | 190.29m² (20.48sq) |
| Bed 4      | 2900 x 2910 |        |             |         |             | Lot width    | 12.5m+             |