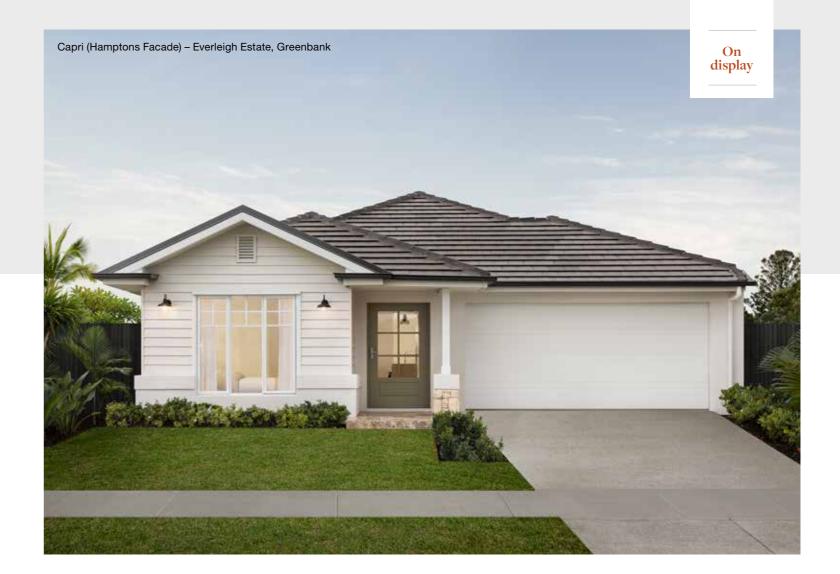

# Capri Series

The popular Capri Series is designed to fit neatly on a 12.5m+ lot width, without compromising on functional features. The open-plan kitchen, dining and living area is the perfect space for family to spend time together, while four bedrooms and a separate living space creates a private sanctuary. Select from a range of flexible floorplans and multiple facades.