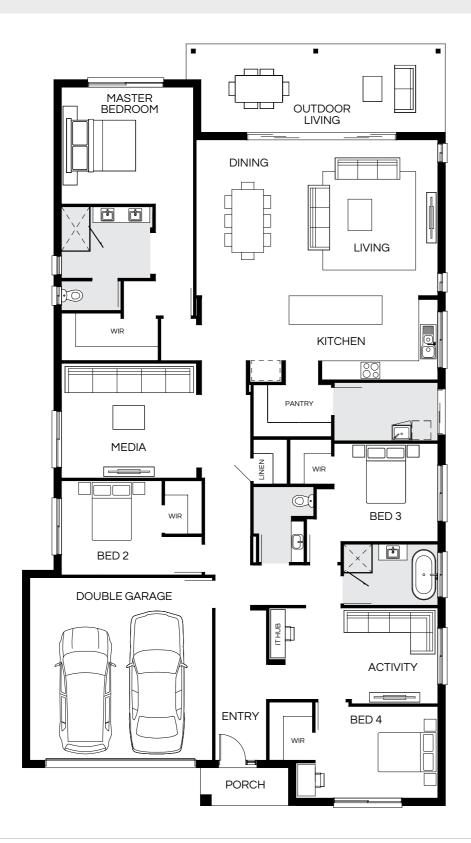

## Barcelona 261Q

4 🕮 | 2 🖨 | 2.5 🚔 | 2 😂

| Master Bed | 4100 x 3620 | Dining | 3825 x 2810 | Outdoor | 3000 x 5300 | House Length | 22.50m                         |
|------------|-------------|--------|-------------|---------|-------------|--------------|--------------------------------|
| Bed 2      | 2920 x 3320 | Living | 4510 x 4000 |         |             | House Width  | 12.35m                         |
| Bed 3      | 3000 x 3120 | Media  | 3500 x 4220 |         |             | House Area   | 247.58m <sup>2</sup> (26.65sq) |
| Bed 4      | 3000 x 3010 |        |             |         |             | Lot width    | 14m+                           |

Floorplan and lot width based on Designer facade. Floorplan is indicative only, conceptual in nature and subject to change without notice. Floorplan may depict features and/or other products which are not included in the house design, not included in the house price and/or not available from Coral Homes. All measurements are in millimetres unless otherwise stated. Floorplan measurements are approximate and are not to scale. Lot width is a guide only and may change due to developer covenants and Local Authority guidelines. For more information speak to your Coral Homes New Home Consultant. © Coral Homes Pty Ltd.

| WIR MASTER BEDROOM   | OUTDOOR<br>LIVING |
|----------------------|-------------------|
|                      | DINING            |
| BED 2 WIR            | KITCHEN           |
| MEDIA  DOUBLE GARAGE | WIR BED 3         |
|                      | ENTRY BED 4       |
|                      | PORCH             |

| Master Bed | 4220 x 3820 | Dining | 3765 x 2810 | Outdoor | 3250 x 5650 | House Length | 23.20m                         |
|------------|-------------|--------|-------------|---------|-------------|--------------|--------------------------------|
| Bed 2      | 3120 x 3320 | Living | 4780 x 4000 |         |             | House Width  | 12.35m                         |
| Bed 3      | 2980 x 3320 | Media  | 3620 x 4320 |         |             | House Area   | 261.45m <sup>2</sup> (28.14sq) |
| Bed 4      | 3000 x 3200 |        |             |         |             | Lot width    | 14m+                           |