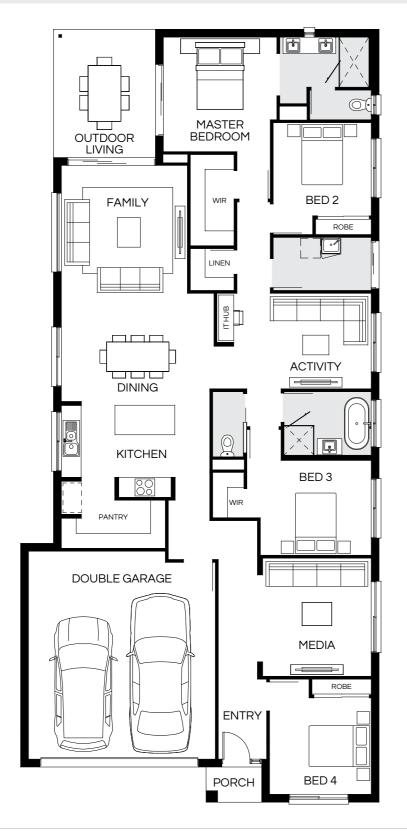

## Barcelona 295Q

| Master Bed | 3620 x 4000 | Activity | 3000 x 4880 | Outdoor | 2800 x 5500 | House Length | 24.18m                         |
|------------|-------------|----------|-------------|---------|-------------|--------------|--------------------------------|
| Bed 2      | 3120 x 3890 | Dining   | 4750 x 2900 |         |             | House Width  | 13.75m                         |
| Bed 3      | 3010 x 2910 | Living   | 4750 x 4690 |         |             | House Area   | 280.63m <sup>2</sup> (30.21sq) |
| Bed 4      | 3010 x 2910 | Media    | 3620 x 4100 |         |             | Lot width    | 16m+                           |