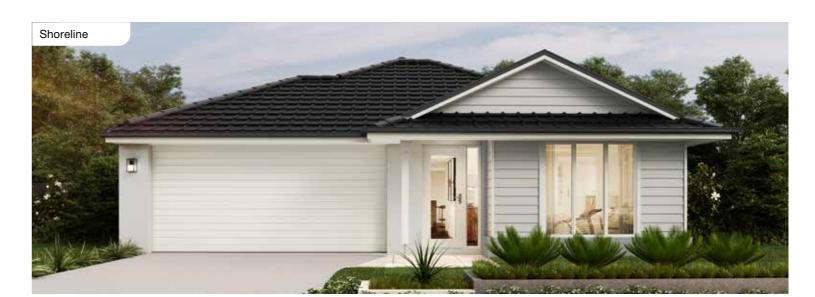

# Capri Series

The popular Capri Series is designed to fit neatly on a 12.5m+ lot width, without compromising on functional features. The open-plan kitchen, dining and living area is the perfect space for family to spend time together, while four bedrooms and a separate living space creates a private sanctuary. Select from a range of flexible floorplans and multiple facades.