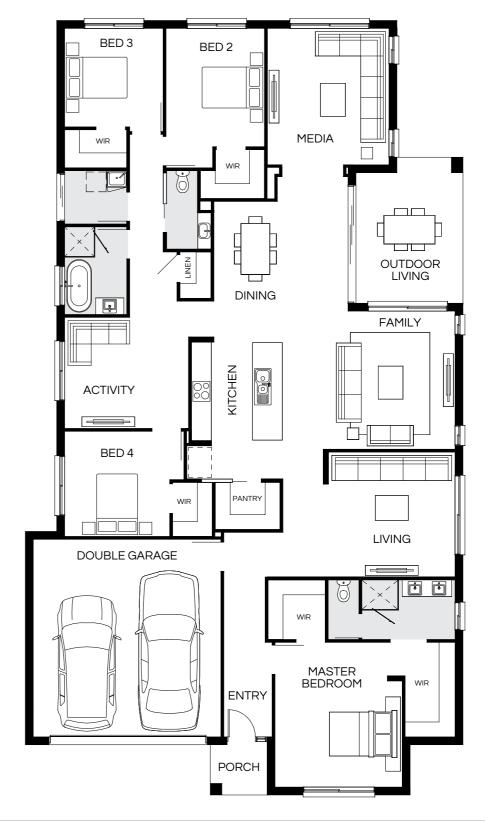

Floorplan and lot width based on Designer facade. Floorplan is indicative only, conceptual in nature and subject to change without notice. Floorplan may depict features and/or other products which are not included in the house design, not included in the house price and/or not available from Coral Homes. All measurements are in millimetres unless otherwise stated. Floorplan measurements are approximate and are not to scale. Lot width is a guide only and may change due to developer covenants and Local Authority guidelines. For more information speak to your Coral Homes New Home Consultant. © Coral Homes Pty Ltd.

| WIR MASTER BEDROOM   | OUTDOOR<br>LIVING |
|----------------------|-------------------|
|                      | DINING            |
| BED 2 WIR            | KITCHEN           |
| MEDIA  DOUBLE GARAGE | WIR BED 3         |
|                      | ENTRY BED 4       |
|                      | PORCH             |

| Master Bed | 4220 x 3820 | Dining | 3765 x 2810 | Outdoor | 3250 x 5650 | House Length | 23.20m                         |
|------------|-------------|--------|-------------|---------|-------------|--------------|--------------------------------|
| Bed 2      | 3120 x 3320 | Living | 4780 x 4000 |         |             | House Width  | 12.35m                         |
| Bed 3      | 2980 x 3320 | Media  | 3620 x 4320 |         |             | House Area   | 261.45m <sup>2</sup> (28.14sq) |
| Bed 4      | 3000 x 3200 |        |             |         |             | Lot width    | 14m+                           |