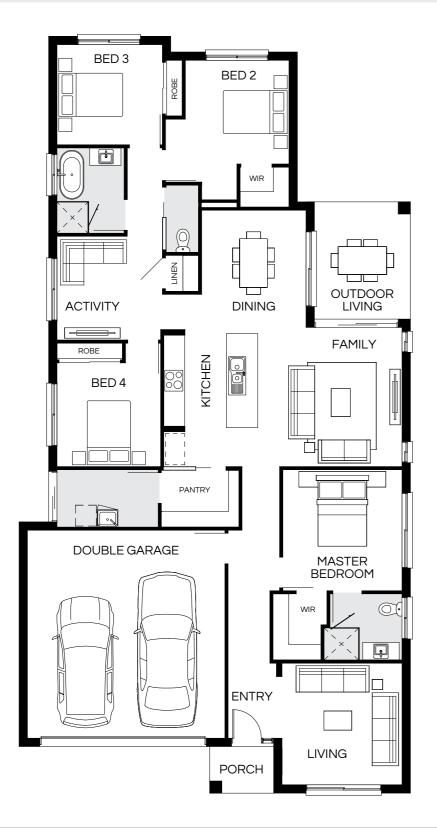

Floorplan and lot width based on Designer facade. Floorplan is indicative only, conceptual in nature and subject to change without notice. Floorplan may depict features and/or other products which are not included in the house design, not included in the house price and/or not available from Coral Homes. All measurements are in millimetres unless otherwise stated. Floorplan measurements are approximate and are not to scale. Lot width is a guide only and may change due to developer covenants and Local Authority guidelines. For more information speak to your Coral Homes New Home Consultant. © Coral Homes Pty Ltd.

| Master Bed | 4220 x 3820 | Dining | 3765 x 2810 | Outdoor | 3250 x 5650 | House Length | 23.20m                         |
|------------|-------------|--------|-------------|---------|-------------|--------------|--------------------------------|
| Bed 2      | 3120 x 3320 | Living | 4780 x 4000 |         |             | House Width  | 12.35m                         |
| Bed 3      | 2980 x 3320 | Media  | 3620 x 4320 |         |             | House Area   | 261.45m <sup>2</sup> (28.14sq) |
| Bed 4      | 3000 x 3200 |        |             |         |             | Lot width    | 14m+                           |