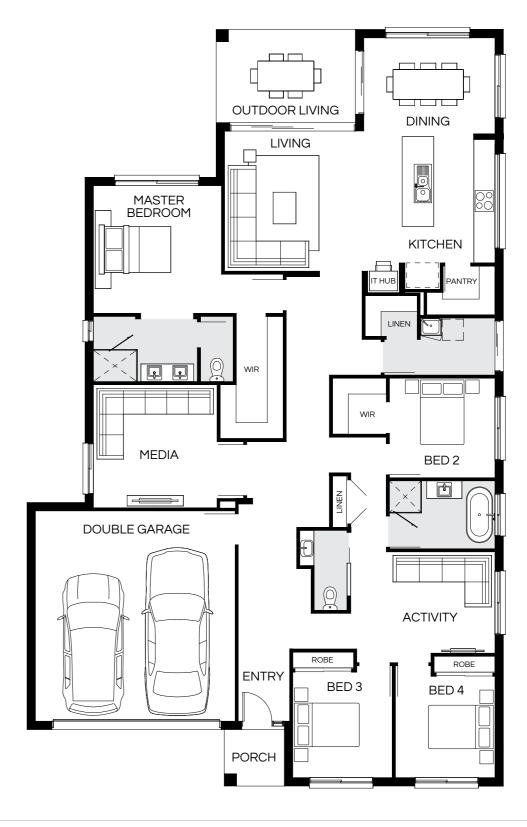

Floorplan and lot width based on Designer facade. Floorplan is indicative only, conceptual in nature and subject to change without notice. Floorplan may depict features and/or other products which are not included in the house design, not included in the house price and/or not available from Coral Homes. All measurements are in millimetres unless otherwise stated. Floorplan measurements are approximate and are not to scale. Lot width is a guide only and may change due to developer covenants and Local Authority guidelines. For more information speak to your Coral Homes New Home Consultant. © Coral Homes Pty Ltd.