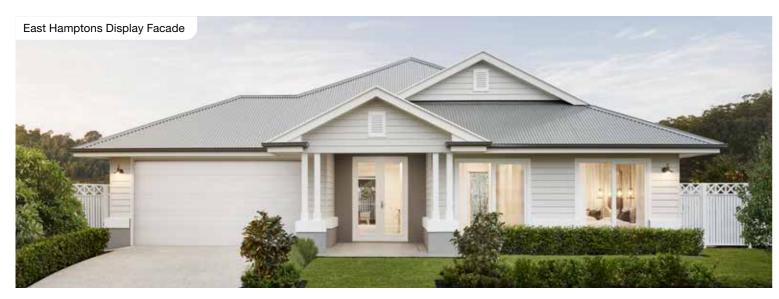

| Bed 2      | 3160 x 3300 | Dining   | 3925 x 3790 | Outdoor | 4590 x 4130 | House Width  | 15.65m                         |
| Bed 3      | 3320 x 3150 | Family   | 4520 x 4160 |         |             | House Area   | 315.72m <sup>2</sup> (33.98sq) |
| Bed 4      | 3120 x 3150 | Living   | 4520 x 3820 |         |             | Lot width    | 17m+                           |

#### Lisbon Facades

14m<sup>+</sup> Lot Width















<sup>,</sup> 

Facade images shown are indicative only, conceptual in nature and subject to change. Facade images are to be used as a guide, may depict non-standard items and may not be house specific. Please obtain house specific drawings from your New Home Consultant to assist you in making your facade choice.

#### Lisbon Facades

15m-17m+ Lot Width















Facade images shown are indicative only, conceptual in nature and subject to change. Facade images are to be used as a guide, may depict non-standard items and may not be house specific. Please obtain house specific drawings from your New Home Consultant to assist you in making your facade choice.

Facade images shown are indicative only, conceptual in nature and subject to change. Facade images are to be used as a guide, may depict non-standard items and may not be house specific. Please obtain house specific drawings from your New Home Consultant to assist you in making your facade choice.

86

#### **Madrid Series**

Featuring a modern kitchen and an oversized walk-in pantry, the Madrid Series is the perfect single storey family home. This spacious design has four bedrooms i