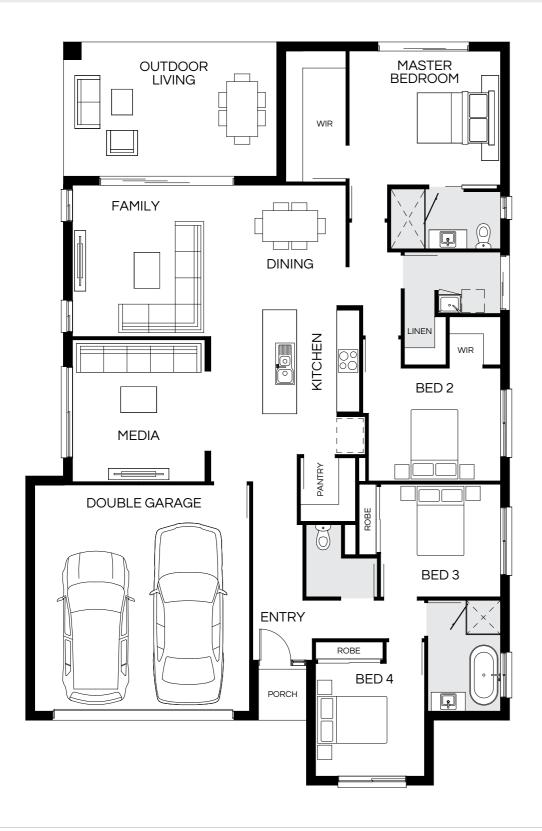

## Barcelona 297Q

4 🕮 | 3 🖨 | 2.5 🚔 | 2 😂

| Master Bed 3620 x 4000 | Activity | 3000 x 4880 | Outdoor | 3000 x 8160 | House Length | 24.53m             |
|------------------------|----------|-------------|---------|-------------|--------------|--------------------|
| Bed 2 3120 x 3890      | Dining   | 4900 x 2950 |         |             | House Width  | 14m                |
| Bed 3 3010 x 3000      | Living   | 4900 x 4750 |         |             | House Area   | 297.76m² (32.05sq) |
| Bed 4 3010 x 3000      | Media    | 3620 x 4300 |         |             | Lot width    | 16m+               |