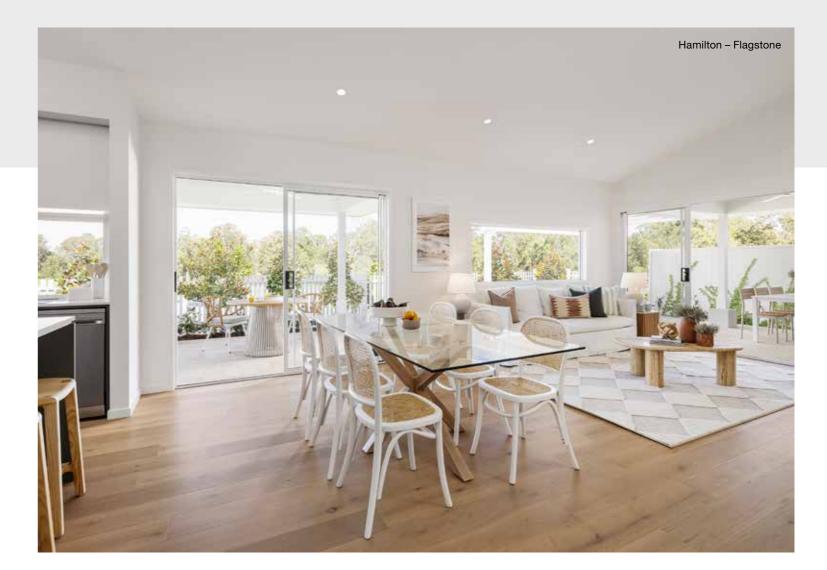

.92sq) |
| Bed 4      | 3000 x 3200 | Office | 1750 x 3165 |         |             | Lot width    | 12.5m+             |

On display

## Hamilton 224Q

4 🕮 | 2 🖨 | 2 🖨 | 2 🚓



| Master Bed | 3600 x 3510 | Dining | 3000 x 4500 | Outdoor | 3670 x 3280 | House Length | 22.10m                         |
|------------|-------------|--------|-------------|---------|-------------|--------------|--------------------------------|
| Bed 2      | 2970 x 2900 | Family | 4100 x 4150 |         |             | House Width  | 11.10m                         |
| Bed 3      | 2920 x 3340 | Media  | 3520 x 3920 |         |             | House Area   | 224.83m <sup>2</sup> (24.20sq) |
| Bed 4      | 3000 x 3200 | Office | 1750 x 3165 |         |             | Lot width    | 12.5m+                         |







Photography depicts items such as homewares, furniture, finishes, landscaping and fencing and may depict items that are upgraded or not supplied by Coral Homes. Speak with your New Home Consultant for more details.

## Hamilton 226Q

#### 4 🕮 | 2 🖨 | 2 🖨 | 2 😂

## Hamilton 232Q



MASTER

BEDROOM

LINEN

DINING

**KITCHEN** 

**MEDIA** 

BED 2

**ACTIVITY** 

BED 3

DOUBLE GARAGE



| Master Bed | 3600 x 3500 | Dining | 2950 x 4500 | Outdoor | 3670 x 3270 | House Length | 22.30m                         |
|------------|-------------|--------|-------------|---------|-------------|--------------|--------------------------------|
| Bed 2      | 2970 x 2900 | Family | 4250 x 4150 |         |             | House Width  | 11.10m                         |
| Bed 3      | 2920 x 3120 | Media  |