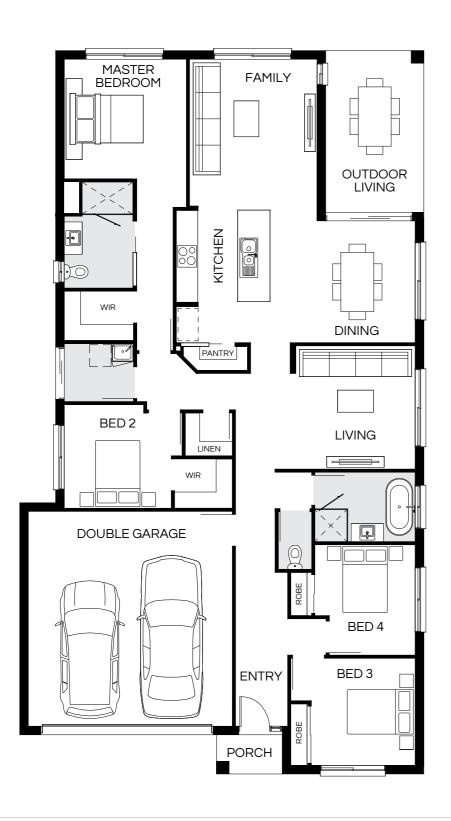

Floorplan and lot width based on Designer facade. Floorplan is indicative only, conceptual in nature and subject to change without notice. Floorplan may depict features and/or other products which are not included in the house design, not included in the house price and/or not available from Coral Homes. All measurements are in millimetres unless otherwise stated. Floorplan measurements are approximate and are not to scale. Lot width is a guide only and may change due to developer covenants and Local Authority guidelines. For more information speak to your Coral Homes New Home Consultant. © Coral Homes Pty Ltd.

| Master Bed | 4220 x 3820 | Dining | 3765 x 2810 | Outdoor | 3250 x 5650 | House Length | 23.20m                         |
|------------|-------------|--------|-------------|---------|-------------|--------------|--------------------------------|
| Bed 2      | 3120 x 3320 | Living | 4780 x 4000 |         |             | House Width  | 12.35m                         |
| Bed 3      | 2980 x 3320 | Media  | 3620 x 4320 |         |             | House Area   | 261.45m <sup>2</sup> (28.14sq) |
| Bed 4      | 3000 x 3200 |        |             |         |             | Lot width    | 14m+                           |