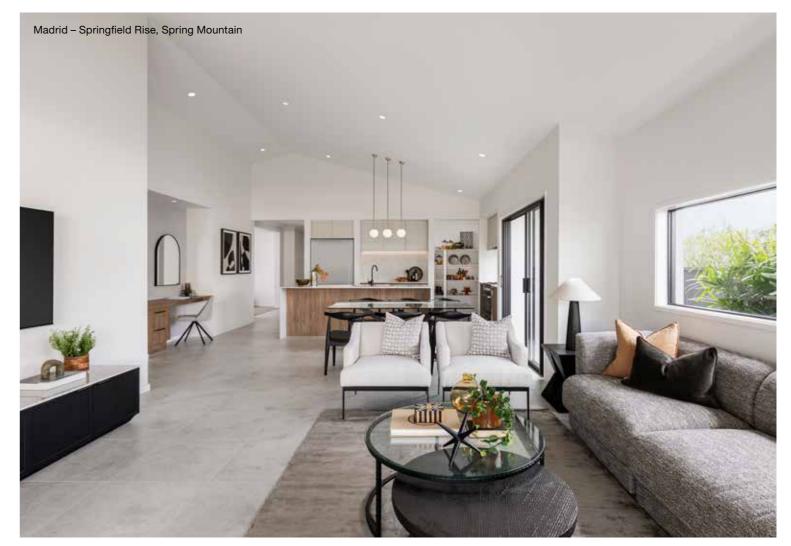

ed as a guide, may depict non-standard items and may not be house specific. Please obtain house specific drawings from your New Home Consultant to assist you in making your facade choice.

Facade images shown are indicative only, conceptual in nature and subject to change. Facade images are to be used as a guide, may depict non-standard items and may not be house specific. Please obtain house specific drawings from your New Home Consultant to assist you in making your facade choice.

86

#### **Madrid Series**

Featuring a modern kitchen and an oversized walk-in pantry, the Madrid Series is the perfect single storey family home. This spacious design has four bedrooms including a generous master suite, multiple living spaces and double garage. Designed for lot widths of 12m or more.









Photography depicts items such as homewares, furniture, finishes, landscaping and fencing and may depict items that are upgraded or not supplied by Coral Homes. Speak with your New Home Consultant for more details.

## Madrid 196Q

4 🕮 | 2 🖨 | 2 🖨 | 2 😂

## Madrid 205Q

4 🕮 | 2 🖨 | 2 🖨 | 2 😂



|            | 1           |          |             | I       | 1           |              |                    |
|------------|-------------|----------|-------------|---------|-------------|--------------|--------------------|
| Master Bed | 3400 x 3400 | Activity | 3220 x 3510 | Outdoor | 3090 x 3020 | House Length | 19.30m             |
| Bed 2      | 3000 x 3140 | Dining   | 3630 x 3760 |         |             | House Width  | 11.15m             |
| Bed 3      | 3020 x 3140 | Living   | 3890 x