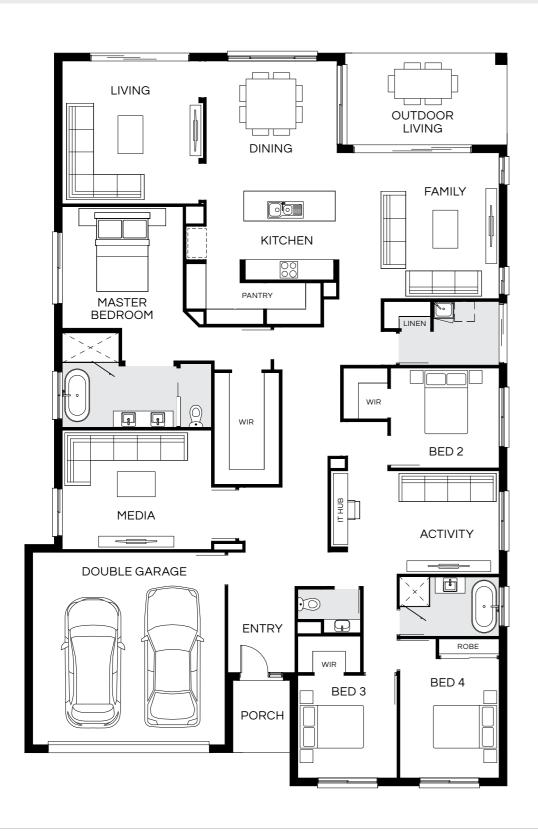

Floorplan and lot width based on Designer facade. Floorplan is indicative only, conceptual in nature and subject to change without notice. Floorplan may depict features and/or other products which are not included in the house design, not included in the house price and/or not available from Coral Homes. All measurements are in millimetres unless otherwise stated. Floorplan measurements are approximate and are not to scale. Lot width is a guide only and may change due to developer covenants and Local Authority guidelines. For more information speak to your Coral Homes New Home Consultant. © Coral Homes Pty Ltd.