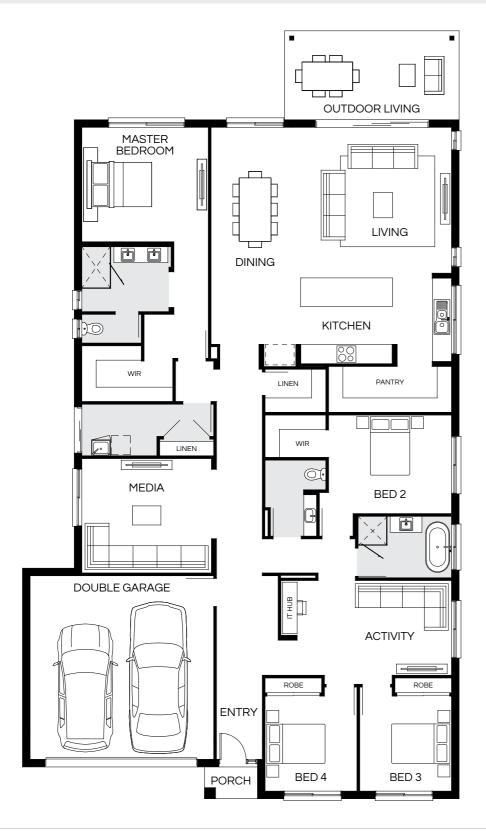

## Barcelona 247Q

4 🕮 | 2 🖨 | 2.5 🚔 | 2 😂

## Barcelona 261Q

4 🕮 | 2 🖨 | 2.5 🚔 | 2 😂

| Master Bed | 4100 x 3620 | Dining | 3825 x 2810 | Outdoor | 3000 x 5300 | House Length | 22.50m                         |
|------------|-------------|--------|-------------|---------|-------------|--------------|--------------------------------|
| Bed 2      | 2920 x 3320 | Living | 4510 x 4000 |         |             | House Width  | 12.35m                         |
| Bed 3      | 3000 x 3120 | Media  | 3500 x 4220 |         |             | House Area   | 247.58m <sup>2</sup> (26.65sq) |
| Bed 4      | 3000 x 3010 |        |             |         |             | Lot width    | 14m+                           |

Floorplan and lot width based on Designer facade. Floorplan is indicative only, conceptual in nature and subject to change without notice. Floorplan may depict features and/or other products which are not included in the house design, not included in the house price and/or not available from Coral Homes. All measurements are in millimetres unless otherwise stated. Floorplan measurements are approximate and are not to scale. Lot width is a guide only and may change due to developer covenants and Local Authority guidelines. For more information speak to your Coral Homes New Home Consultant. © Coral Homes Pty Ltd.

| WIR MASTER BEDROOM   | OUTDOOR<br>LIVING |
|----------------------|-------------------|
|                      | DINING            |
| BED 2 WIR            | KITCHEN           |
| MEDIA  DOUBLE GARAGE | WIR BED 3         |
|                      | ENTRY BED 4       |
|                      | PORCH             |