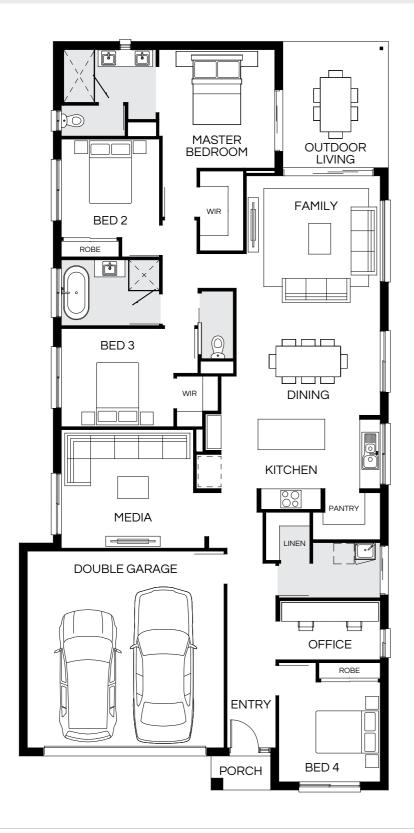

Floorplan and lot width based on Designer facade. Floorplan is indicative only, conceptual in nature and subject to change without notice. Floorplan may depict features and/or other products which are not included in the house design, not included in the house price and/or not available from Coral Homes. All measurements are in millimetres unless otherwise stated. Floorplan measurements are approximate and are not to scale. Lot width is a guide only and may change due to developer covenants and Local Authority guidelines. For more information speak to your Coral Homes New Home Consultant. © Coral Homes Pty Ltd.