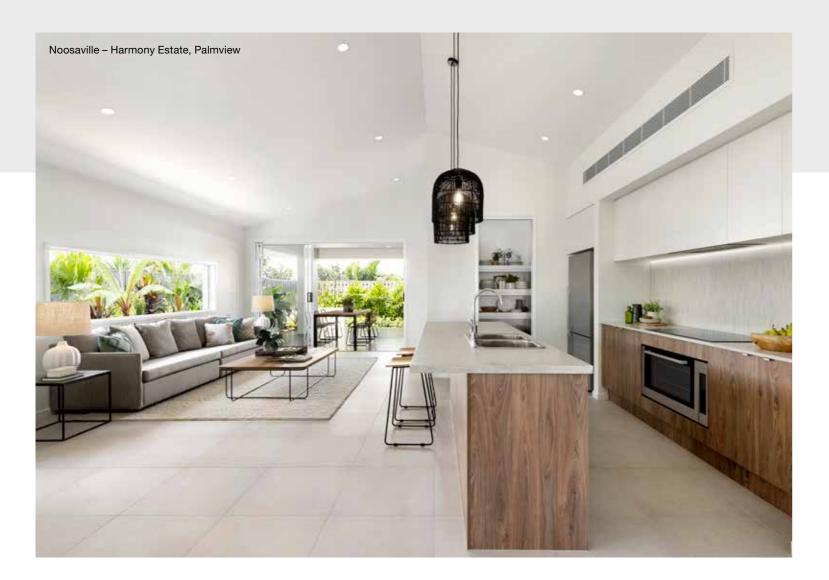

# Capri Series

The popular Capri Series is designed to fit neatly on a 12.5m+ lot width, without compromising on functional features. The open-plan kitchen, dining and living area is the perfect space for family to spend time together, while four bedrooms and a separate living space creates a private sanctuary. Select from a range of flexible floorplans and multiple facades.