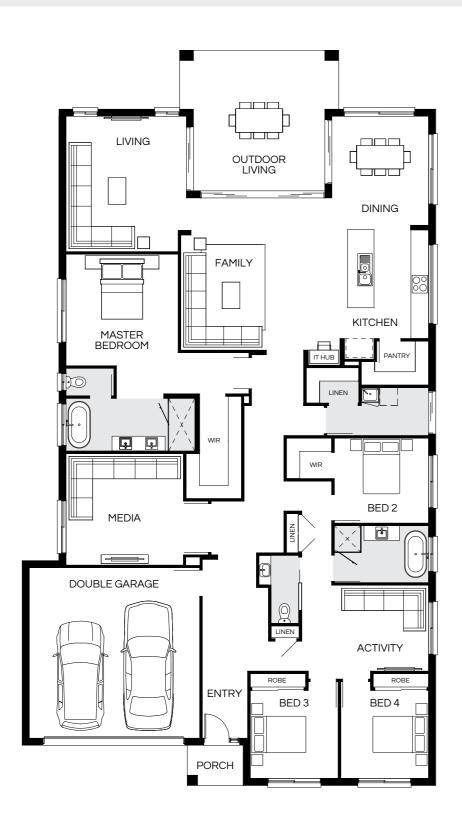

----|-------------|----------|-------------|---------|-------------|--------------|--------------------------------|
| Bed 2      | 2900 x 3220 | Dining   | 3300 x 3800 |         |             | House Width  | 13.75m                         |
| Bed 3      | 2900 x 2950 | Living   | 4110 x 5660 |         |             | House Area   | 262.32m <sup>2</sup> (28.24sq) |
| Bed 4      | 2900 x 2950 | Media    | 3750 x 3900 |         |             | Lot width    | 15m+                           |





Photography depicts items such as homewares, furniture, finishes, landscaping and fencing and may depict items that are upgraded or not supplied by Coral Homes. Speak with your New Home Consultant for more details.

# Majorca 305Q

4 🕮 | 4 🖨 | 2.5 🚔 | 2 😂

# Majorca 321Q

4 🕮 | 4 🖨 | 2.5 🚔 | 2 😂





| Master Bed | 3800 x 3820 | Activity | 2930 x 4320 | Media   | 3800 x 4000 | House Length | 24.935m                        |
|------------|-------------|----------|-------------|---------|-------------|--------------|--------------------------------|
| Bed 2      | 2900 x 3220 | Dining   | 3855 x 3300 | Outdoor | 4770 x 5395 | House Width  | 14.025m                        |
| Bed 3      | 3000 x 3000 | Family   | 5180 x 5665 |         |             | House Area   | 305.68m <sup>2</sup> (32.90sq) |
| Bed 4      | 3000 x 3000 | Living   | 4610 x 4100 |         |             | Lot width    | 15.5m+                         |

Floorplan and lot width based on Designer facade. Floorplan is indicative only, conceptual in nature and subject to change without notice. Floorplan may depict feature