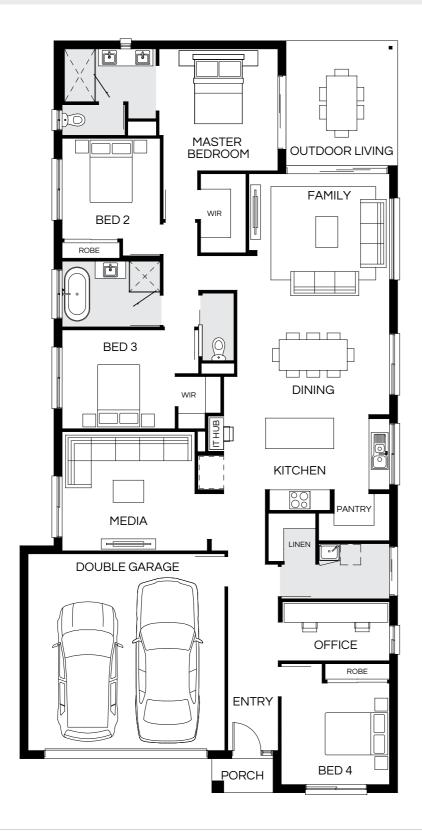

| Master Bed | 4220 x 3820 | Dining | 3765 x 2810 | Outdoor | 3250 x 5650 | House Length | 23.20m                         |
|------------|-------------|--------|-------------|---------|-------------|--------------|--------------------------------|
| Bed 2      | 3120 x 3320 | Living | 4780 x 4000 |         |             | House Width  | 12.35m                         |
| Bed 3      | 2980 x 3320 | Media  | 3620 x 4320 |         |             | House Area   | 261.45m <sup>2</sup> (28.14sq) |
| Bed 4      | 3000 x 3200 |        |             |         |             | Lot width    | 14m+                           |

Floorplan and lot width based on Designer facade. Floorplan is indicative only, conceptual in nature and subject to change without notice. Floorplan may depict features and/or other products which are not included in the house design, not included in the house price and/or not available from Coral Homes. All measurements are in millimetres unless otherwise stated. Floorplan measurements are approximate and are not to scale. Lot width is a guide only and may change due to developer covenants and Local Authority guidelines. For more information speak to your Coral Homes New Home Consultant. © Coral Homes Pty Ltd.