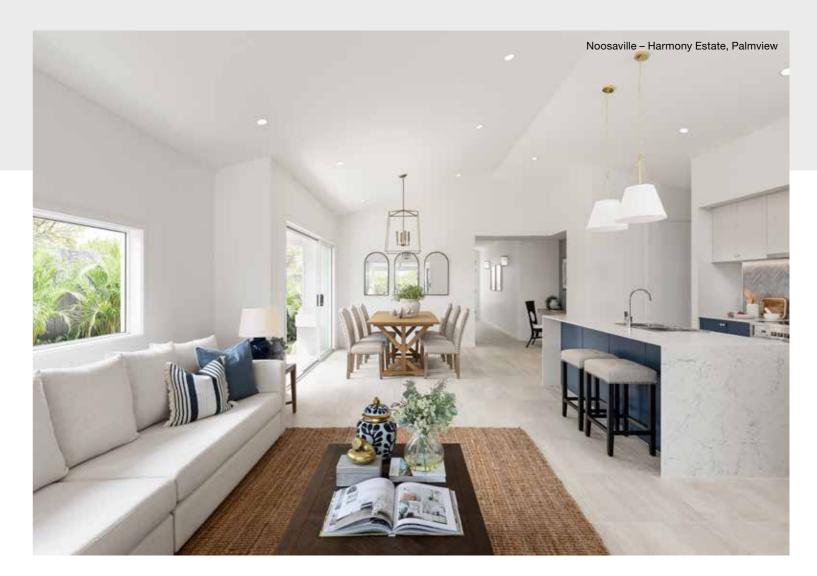

# Capri Series

The popular Capri Series is designed to fit neatly on a 12.5m+ lot width, without compromising on functional features. The open-plan kitchen, dining and living area is the perfect space for family to spend time together, while four bedrooms and a separate living space creates a private sanctuary. Select from a range of flexible floorplans and multiple facades.