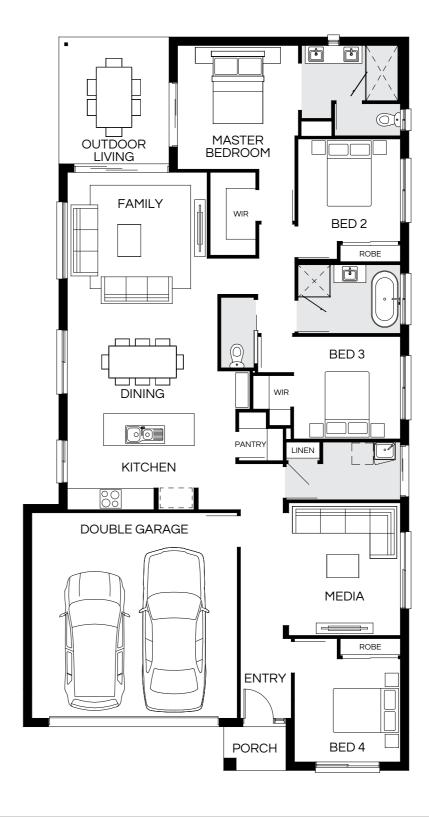

Floorplan and lot width based on Designer facade. Floorplan is indicative only, conceptual in nature and subject to change without notice. Floorplan may depict features and/or other products which are not included in the house design, not included in the house price and/or not available from Coral Homes. All measurements are in millimetres unless otherwise stated. Floorplan measurements are approximate and are not to scale. Lot width is a guide only and may change due to developer covenants and Local Authority guidelines. For more information speak to your Coral Homes New Home Consultant. © Coral Homes Pty Ltd.