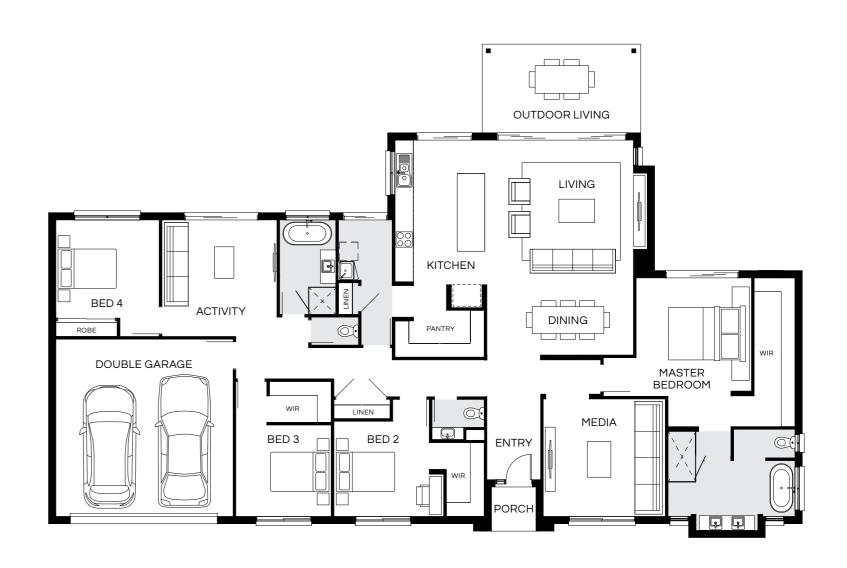

## Barcelona 280Q

#### 4 🕮 | 3 😭 | 2.5 🚔 | 2 😂

Floorplan and lot width based on Designer facade. Floorplan is indicative only, conceptual in nature and subject to change without notice. Floorplan may depict features and/or other products which are not included in the house design, not included in the house price and/or not available from Coral Homes. All measurements are in millimetres unless otherwise stated. Floorplan measurements are approximate and are not to scale. Lot width is a guide only and may change due to developer covenants and Local Authority guidelines. For more information speak to your Coral Homes New Home Consultant. © Coral Homes Pty Ltd.

| MASTER BEDROOM | OUTDOOR LIVING     |
|----------------|--------------------|
|                | DINING             |
| WIR            | KITCHEN            |
| MEDIA WIR      | WIR BED 3          |
| DOUBLE GARAGE  | ACTIVITY           |
|                | ENTRY BED 4  PORCH |