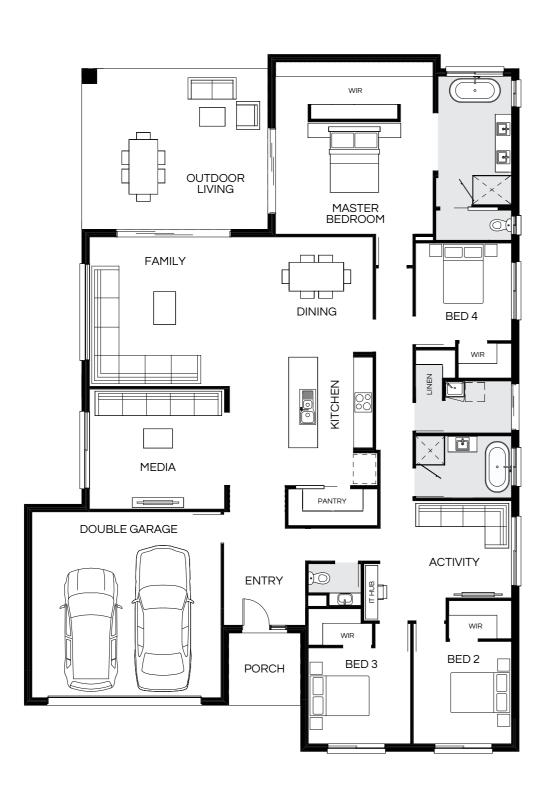

## Barcelona 295Q

| Master Bed | 3620 x 4000 | Activity | 3000 x 4880 | Outdoor | 2800 x 5500 | House Length | 24.18m                         |
|------------|-------------|----------|-------------|---------|-------------|--------------|--------------------------------|
| Bed 2      | 3120 x 3890 | Dining   | 4750 x 2900 |         |             | House Width  | 13.75m                         |
| Bed 3      | 3010 x 2910 | Living   | 4750 x 4690 |         |             | House Area   | 280.63m <sup>2</sup> (30.21sq) |
| Bed 4      | 3010 x 2910 | Media    | 3620 x 4100 |         |             | Lot width    | 16m+                           |

Floorplan and lot width based on Designer facade. Floorplan is indicative only, conceptual in nature and subject to change without notice. Floorplan may depict features and/or other products which are not included in the house design, not included in the house price and/or not available from Coral Homes. All measurements are in millimetres unless otherwise stated. Floorplan measurements are approximate and are not to scale. Lot width is a guide only and may change due to developer covenants and Local Authority guidelines. For more information speak to your Coral Homes New Home Consultant. © Coral Homes Pty Ltd.

| Master Bed | 3720 x 4200 | Activity | 3050 x 4850 | Outdoor | 2800 x 8210 | House Length | 24.13m                         |
|------------|-------------|----------|-------------|---------|-------------|--------------|--------------------------------|
| Bed 2      | 3000 x 3200 | Dining   | 4950 x 2840 |         |             | House Width  | 13.40m                         |
| Bed 3      | 3120 x 3300 | Living   | 4950 x 4670 |         |             | House Area   | 295.17m <sup>2</sup> (31.77sq) |
| Bed 4      | 2920 x 3900 | Media    | 3650 x 4300 |         |             | Lot width    | 14.5m+                         |