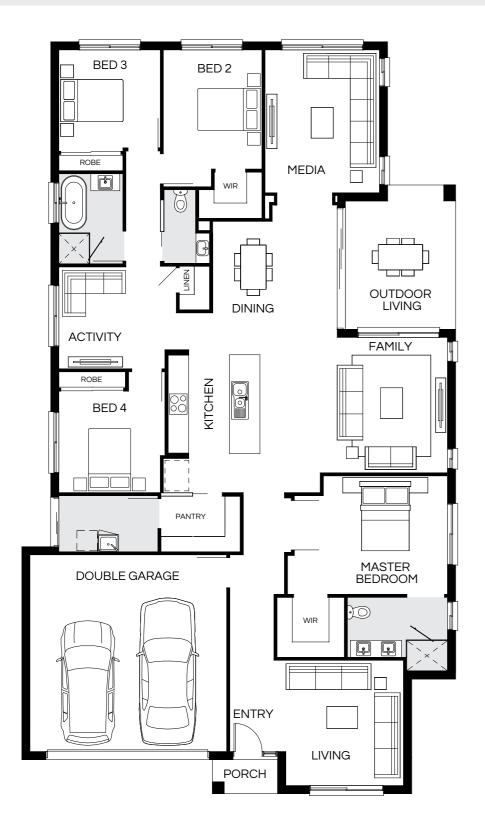

## Barcelona 297Q

4 🕮 | 3 🖨 | 2.5 🚔 | 2 😂

| Master Bed 3620 x 4000 | Activity | 3000 x 4880 | Outdoor | 3000 x 8160 | House Length | 24.53m             |
|------------------------|----------|-------------|---------|-------------|--------------|--------------------|
| Bed 2 3120 x 3890      | Dining   | 4900 x 2950 |         |             | House Width  | 14m                |
| Bed 3 3010 x 3000      | Living   | 4900 x 4750 |         |             | House Area   | 297.76m² (32.05sq) |
| Bed 4 3010 x 3000      | Media    | 3620 x 4300 |         |             | Lot width    | 16m+               |