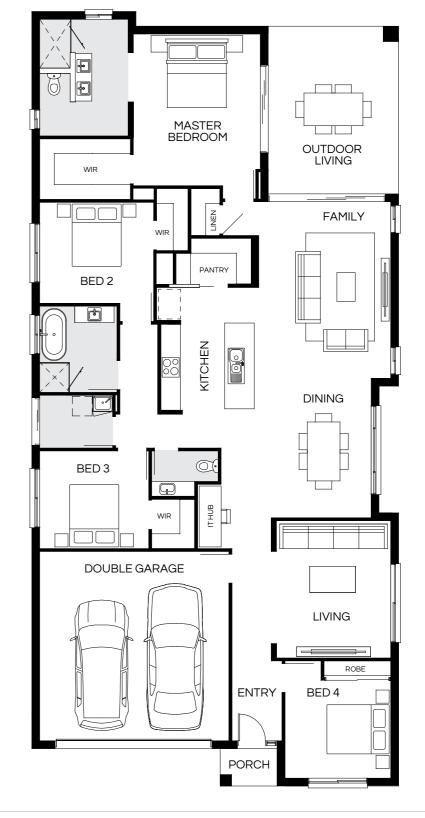

| WIR MASTER BEDROOM   | OUTDOOR<br>LIVING |
|----------------------|-------------------|
|                      | DINING            |
| BED 2 WIR            | KITCHEN           |
| MEDIA  DOUBLE GARAGE | WIR BED 3         |
|                      | ENTRY BED 4       |
|                      | PORCH             |