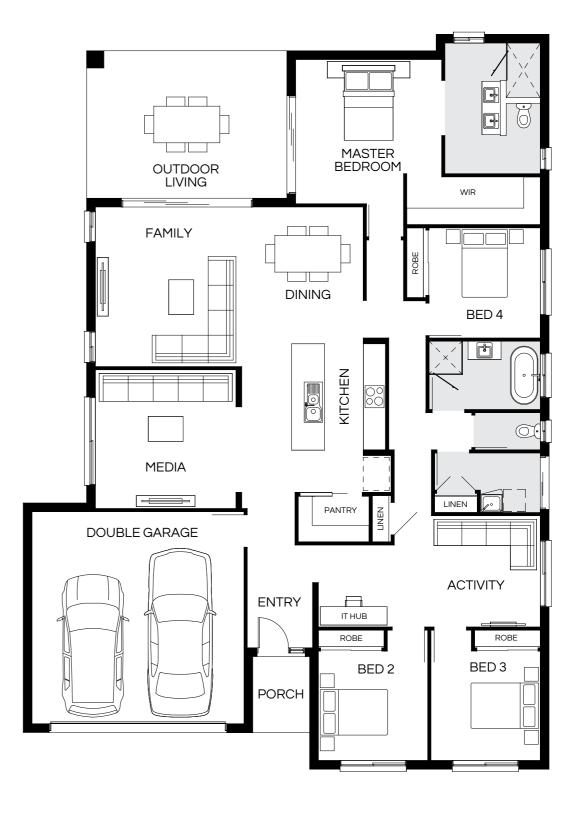

| _ot Width | Home Design  |   |   | $\Rightarrow$ |   | Page |
|-----------|--------------|---|---|---------------|---|------|
| 14m+      | Lisbon 223Q  | 4 | 2 | 2             | 2 | 74   |
| 15m+      | Lisbon 231Q  | 4 | 2 | 2             | 2 | 75   |
| 16m+      | Lisbon 253Q  | 4 | 3 | 2             | 2 | 77   |
| 16m+      | Lisbon 269Q  | 4 | 3 | 2             | 2 | 78   |
| 15.5m+    | Lisbon 275Q  | 4 | 3 | 2.5           | 2 | 79   |
| 16.5m+    | Lisbon 286Q  | 4 | 3 | 2.5           | 2 | 80   |
| 16.5m+    | Lisbon 292Q  | 4 | 4 | 2.5           | 2 | 81   |
| 16.5m+    | Lisbon 293Q  | 4 | 3 | 2.5           | 2 | 82   |
| 17m+      | Lisbon 315Q  | 4 | 4 | 2.5           | 2 | 83   |
|           |              |   |   |               |   |      |
| 12.5m+    | Madrid 196Q  | 4 | 2 | 2             | 2 | 90   |
| 12m+      | Madrid 205Q  | 4 | 2 | 2             | 2 | 91   |
| 12.5m+    | Madrid 208Q  | 4 | 2 | 2             | 2 | 93   |
| 12.5m+    | Madrid 214Q  | 4 | 2 | 2             | 2 | 94   |
| 12.5m+    | Madrid 236Q  | 4 | 3 | 2.5           | 2 | 95   |
| 13m+      | Madrid 240Q  | 4 | 3 | 2.5           | 2 | 96   |
| 12.5m+    | Madrid 252Q  | 4 | 3 | 2.5           | 2 | 98   |
| 13.5m+    | Madrid 259Q  | 4 | 3 | 2.5           | 2 | 99   |
|           |              |   |   |               |   |      |
| 15m⁺      | Majorca 244Q | 4 | 3 | 2.5           | 2 | 105  |
| 15m+      | Majorca 262Q | 4 | 3 | 2.5           | 2 | 106  |
| 15.5m+    | Majorca 305Q | 4 | 4 | 2.5           | 2 | 108  |
| 15.5m+    | Majorca 321Q | 4 | 4 | 2.5           | 2 | 109  |