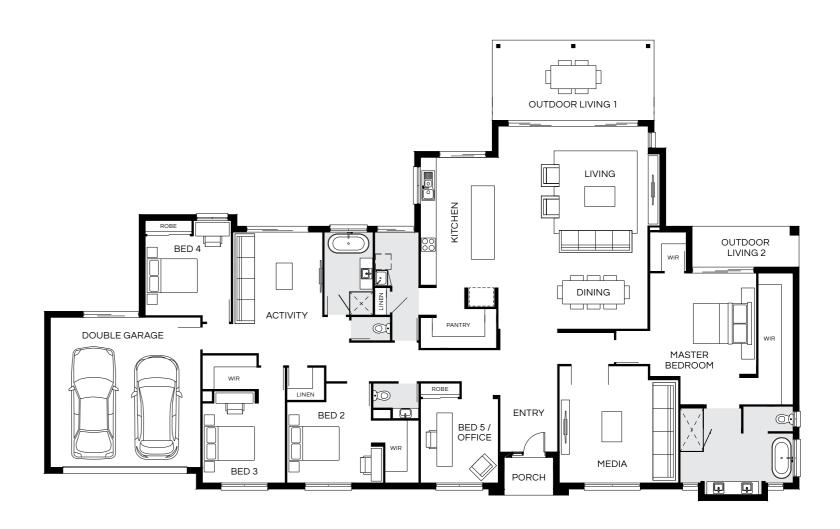

| BED 3         | BED 4 OUTDOOR LIVING |
|---------------|----------------------|
|               | LIVING               |
| ACTIVITY      | DINING               |
| BED 2         | KITCHEN              |
| DOUBLE GARAGE | MASTER BEDROOM ENTRY |
|               | PORCH                |

| Master Bed | 3650 x 3350 | Activity | 3310 x 3950 | Outdoor | 2970 x 2960 | House Length | 20.60m                         |
|------------|-------------|----------|-------------|---------|-------------|--------------|--------------------------------|
| Bed 2      | 3000 x 3280 | Dining   | 2900 x 4420 |         |             | House Width  | 10.90m                         |
| Bed 3      | 2900 x 2905 | Living   | 3750 x 4420 |         |             | House Area   | 205.76m <sup>2</sup> (22.15sq) |
| Bed 4      | 2900 x 2905 |          |             |         |             | Lot width    | 12m+                           |

#### Photography depicts items such as homewares, furniture, finishes, landscaping and fencing and may depict items that are upgraded or not supplied by Coral Homes. Speak with your New Home Consultant for more details.