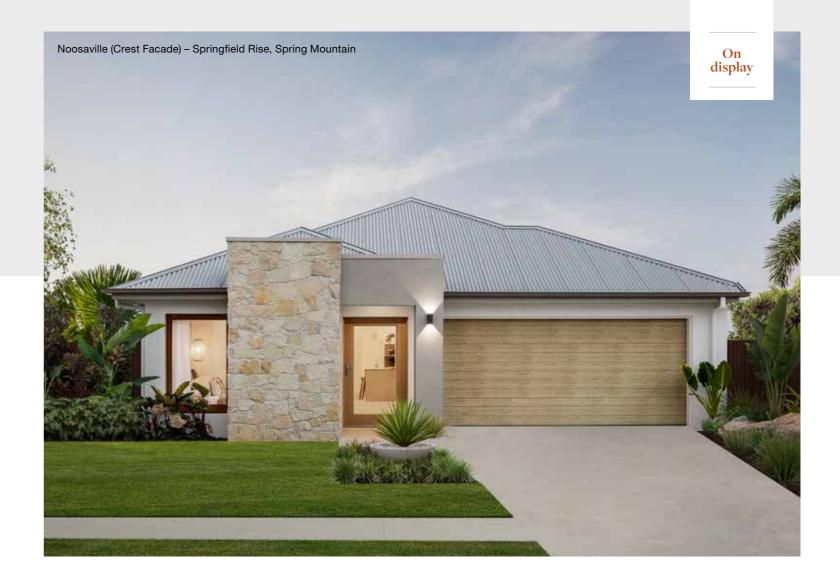

and may not be house specific. Please obtain house specific drawings from your New Home Consultant to assist you in making your facade choice.

Facade images shown are indicative only, conceptual in nature and subject to change. Facade images are to be used as a guide, may depict non-standard items and may not be house specific. Please obtain house specific drawings from your New Home Consultant to assist you in making your facade choice.

122

#### Noosaville Series

Designed to suit 12m+ lot widths, the Noosaville Series has something for everyone. The Noosaville Series provides relaxed, functional living with great features such as a study nook, walk-in robes in most bedrooms and two living rooms. Browse through the range of single storey floorplans and facades to find your match.









Photography depicts items such as homewares, furniture, finishes, landscaping and fencing and may depict items that are upgraded or not supplied by Coral Homes. Speak with your New Home Consultant for more details.



#### Noosaville 226Q

Noosaville 228Q

4 🕮 | 2 🖨 | 2.5 🚔 | 2 😂

4 🕮 | 2 🖨 | 2.5 🚔 | 2 😂

MASTER BEDROOM

KITCHEN

OUTDOOR LIVING

**FAMILY** 

DINING

LIVING

BED 4

BED 2

BED 3

DOUBLE GARAGE



| Master Bed | 4400 x 3650 | Dining | 4120 x 3210 | Outdoor | 4470 x 3430 | House Length | 22.77m                         |
|------------|-------------|--------|-------------|---------|-------------|--------------|--------------------------------|
| Bed 2      | 2900 x 3180 | Family | 5410 x 3760 |         |             | House Width  | 10.98m                         |
| Bed 3