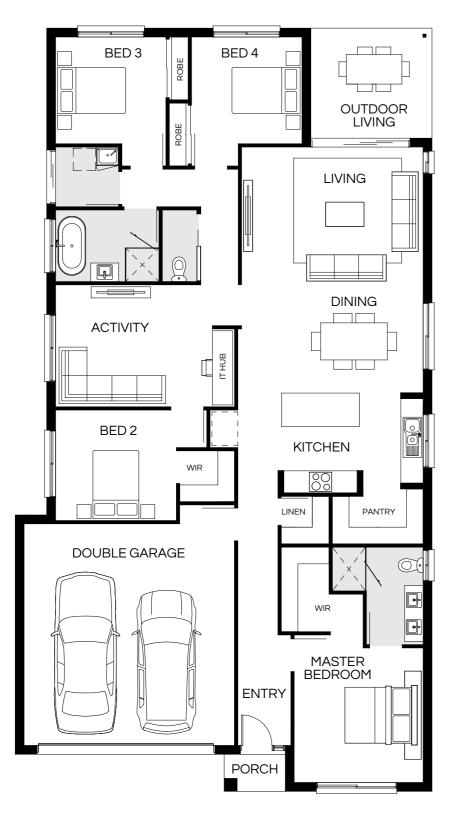

Floorplan and lot width based on Designer facade. Floorplan is indicative only, conceptual in nature and subject to change without notice. Floorplan may depict features and/or other products which are not included in the house design, not included in the house price and/or not available from Coral Homes. All measurements are in millimetres unless otherwise stated. Floorplan measurements are approximate and are not to scale. Lot width is a guide only and may change due to developer covenants and Local Authority guidelines. For more information speak to your Coral Homes New Home Consultant. © Coral Homes Pty Ltd.