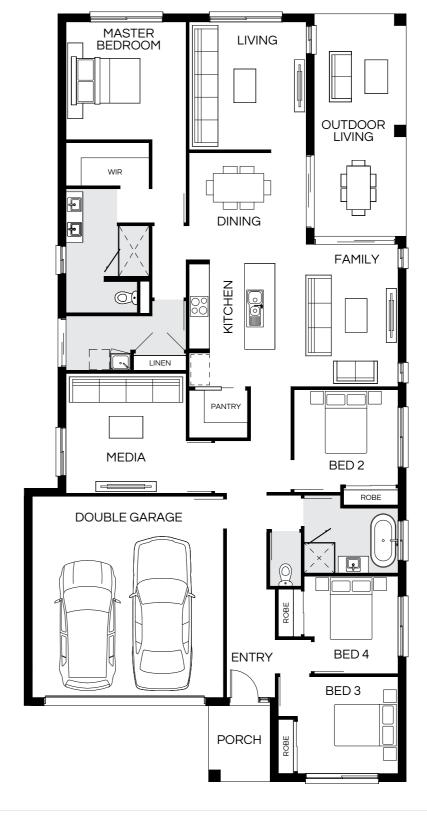

Floorplan and lot width based on Designer facade. Floorplan is indicative only, conceptual in nature and subject to change without notice. Floorplan may depict features and/or other products which are not included in the house design, not included in the house price and/or not available from Coral Homes. All measurements are in millimetres unless otherwise stated. Floorplan measurements are approximate and are not to scale. Lot width is a guide only and may change due to developer covenants and Local Authority guidelines. For more information speak to your Coral Homes New Home Consultant. © Coral Homes Pty Ltd.

| Master Bed | 3720 x 4200 | Activity | 3050 x 4850 | Outdoor | 2800 x 8210 | House Length | 24.13m                         |
|------------|-------------|----------|-------------|---------|-------------|--------------|--------------------------------|
| Bed 2      | 3000 x 3200 | Dining   | 4950 x 2840 |         |             | House Width  | 13.40m                         |
| Bed 3      | 3120 x 3300 | Living   | 4950 x 4670 |         |             | House Area   | 295.17m <sup>2</sup> (31.77sq) |
| Bed 4      | 2920 x 3900 | Media    | 3650 x 4300 |         |             | Lot width    | 14.5m+                         |