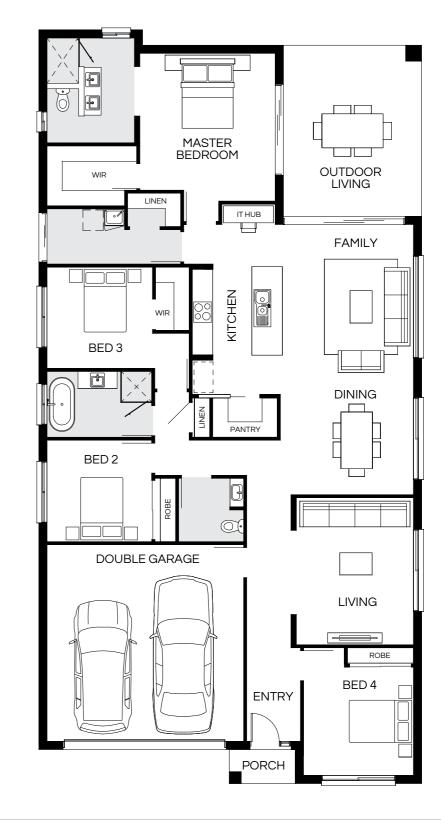

| Master Bed | 3950 x 4000 | Activity | 3050 x 4000 | Media   | 3800 x 3850 | House Length | 20.04m                         |
|------------|-------------|----------|-------------|---------|-------------|--------------|--------------------------------|
| Bed 2      | 3000 x 3000 | Dining   | 3740 x 3000 | Outdoor | 4020 x 5460 | House Width  | 14.34m                         |
| Bed 3      | 3000 x 3000 | Family   | 4370 x 4320 |         |             | House Area   | 253.16m <sup>2</sup> (27.25sq) |
| Bed 4      | 3020 x 3050 | IT Hub   | 2250 x 2070 |         |             | Lot width    | 16m+                           |

## Lisbon 269Q

4 🕮 | 3 🖨 | 2 🚔 | 2 🚓

Floorplan and lot width based on Designer facade. Floorplan is indicative only, conceptual in nature and subject to change without notice. Floorplan may depict features and/or other products which are not included in the house design, not included in the house price and/or not available from Coral Homes. All measurements are in millimetres unless otherwise stated. Floorplan measurements are approximate and are not to scale. Lot width is a guide only and may change due to developer covenants and Local Authority guidelines. For more information speak to your Coral Homes New Home Consultant. © Coral Homes Pty Ltd.

| OUTDOOR | MASTER BEDROOM           |                      |
|---------|--------------------------|----------------------|
| FAMILY  | DINING                   | BED 2                |
| MEDIA   | NAME OF THE PANTRY       | LINEN LINEN          |
|         | ENTRY  WIR  BED 4  PORCH | ACTIVITY  WIR  BED 3 |

## Lisbon 292Q

4 🕮 | 4 🖨 | 2.5 🚔 | 2 😂

| Master Bed | 3660 x 5000 | Activity | 3040 x 4100 | Outdoor | 5000 x 5480 | House Length | 21.70m                         |
|------------|-------------|----------|-------------|---------|-------------|--------------|--------------------------------|
| Bed 2      | 3200 x 3100 | Dining   | 3745 x 3630 |         |             | House Width  | 15.00m                         |
| Bed 3      | 3000 x 3200 | Family   | 4665 x 4900 |         |             | House Area   | 286.44m <sup>2</sup> (30.83sq) |
| Bed 4      | 3070 x 3140 | Media    | 3750 x 4160 |         |             | Lot width    | 16.5m+                         |