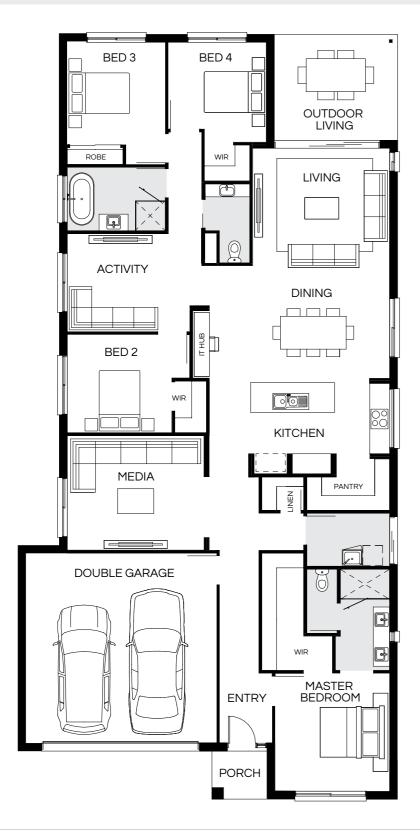

Floorplan and lot width based on Designer facade. Floorplan is indicative only, conceptual in nature and subject to change without notice. Floorplan may depict features and/or other products which are not included in the house design, not included in the house price and/or not available from Coral Homes. All measurements are in millimetres unless otherwise stated. Floorplan measurements are approximate and are not to scale. Lot width is a guide only and may change due to developer covenants and Local Authority guidelines. For more information speak to your Coral Homes New Home Consultant. © Coral Homes Pty Ltd.