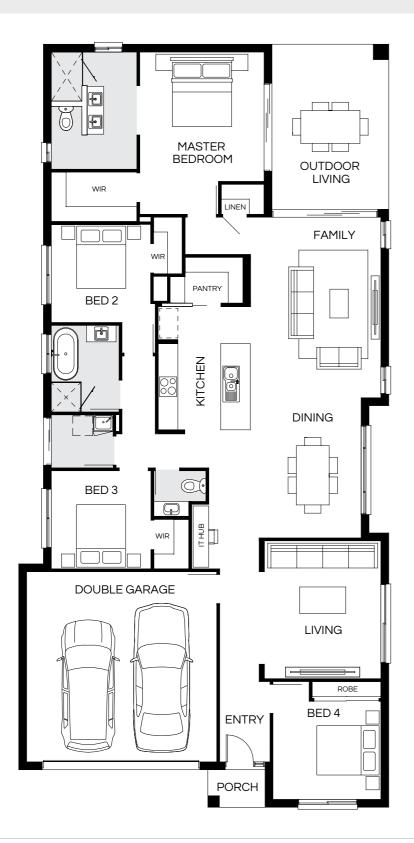

| WIR MASTER BEDROOM   | OUTDOOR<br>LIVING |
|----------------------|-------------------|
|                      | DINING            |
| BED 2 WIR            | KITCHEN           |
| MEDIA  DOUBLE GARAGE | WIR BED 3         |
|                      | ENTRY BED 4       |
|                      | PORCH             |

| Master Bed | 4220 x 3820 | Dining | 3765 x 2810 | Outdoor | 3250 x 5650 | House Length | 23.20m                         |
|------------|-------------|--------|-------------|---------|-------------|--------------|--------------------------------|
| Bed 2      | 3120 x 3320 | Living | 4780 x 4000 |         |             | House Width  | 12.35m                         |
| Bed 3      | 2980 x 3320 | Media  | 3620 x 4320 |         |             | House Area   | 261.45m <sup>2</sup> (28.14sq) |
| Bed 4      | 3000 x 3200 |        |             |         |             | Lot width    | 14m+                           |