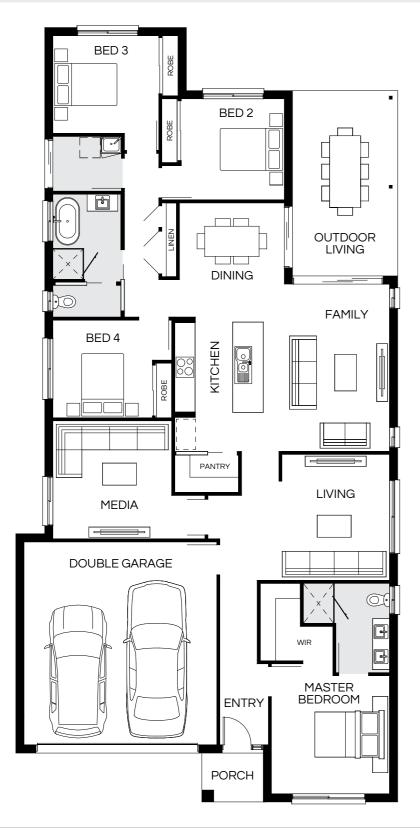

# Grange Series

The Grange Series ticks all of the boxes for a family home. Featuring four bedrooms and multiple living areas plus an outdoor space, the compact yet spacious proportions will surely impress. Available in a wide range of floorplans and facades.

Photography depicts items such as homewares, furniture, finishes, landscaping and fencing and may depict items that are upgraded or not supplied by Coral Homes. Speak with your New Home Consultant for more details.