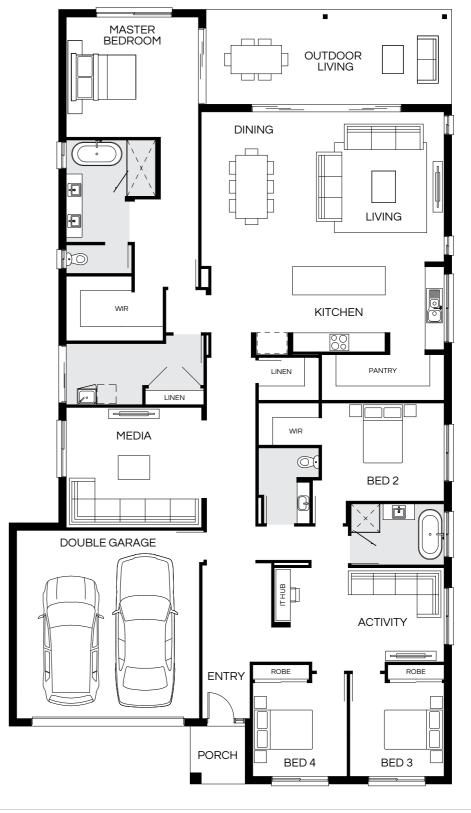

## Barcelona 295Q

| Master Bed | 3620 x 4000 | Activity | 3000 x 4880 | Outdoor | 2800 x 5500 | House Length | 24.18m                         |
|------------|-------------|----------|-------------|---------|-------------|--------------|--------------------------------|
| Bed 2      | 3120 x 3890 | Dining   | 4750 x 2900 |         |             | House Width  | 13.75m                         |
| Bed 3      | 3010 x 2910 | Living   | 4750 x 4690 |         |             | House Area   | 280.63m <sup>2</sup> (30.21sq) |
| Bed 4      | 3010 x 2910 | Media    | 3620 x 4100 |         |             | Lot width    | 16m+                           |

Floorplan and lot width based on Designer facade. Floorplan is indicative only, conceptual in nature and subject to change without notice. Floorplan may depict features and/or other products which are not included in the house design, not included in the house price and/or not available from Coral Homes. All measurements are in millimetres unless otherwise stated. Floorplan measurements are approximate and are not to scale. Lot width is a guide only and may change due to developer covenants and Local Authority guidelines. For more information speak to your Coral Homes New Home Consultant. © Coral Homes Pty Ltd.

| MASTER BEDROOM | OUTDOOR LIVING     |
|----------------|--------------------|
|                | DINING             |
| WIR            | KITCHEN            |
| MEDIA WIR      | WIR BED 3          |
| DOUBLE GARAGE  | ACTIVITY           |
|                | ENTRY BED 4  PORCH |

| Master Bed | 3720 x 4200 | Activity | 3050 x 4850 | Outdoor | 2800 x 8210 | House Length | 24.13m                         |
|------------|-------------|----------|-------------|---------|-------------|--------------|--------------------------------|
| Bed 2      | 3000 x 3200 | Dining   | 4950 x 2840 |         |             | House Width  | 13.40m                         |
| Bed 3      | 3120 x 3300 | Living   | 4950 x 4670 |         |             | House Area   | 295.17m <sup>2</sup> (31.77sq) |
| Bed 4      | 2920 x 3900 | Media    | 3650 x 4300 |         |             | Lot width    | 14.5m+                         |