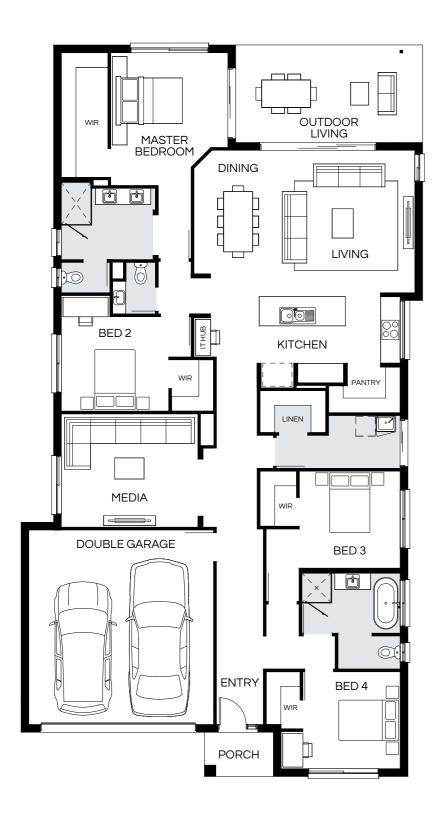

## Barcelona 247Q

4 🕮 | 2 🖨 | 2.5 🚔 | 2 😂

Floorplan and lot width based on Designer facade. Floorplan is indicative only, conceptual in nature and subject to change without notice. Floorplan may depict features and/or other products which are not included in the house design, not included in the house price and/or not available from Coral Homes. All measurements are in millimetres unless otherwise stated. Floorplan measurements are approximate and are not to scale. Lot width is a guide only and may change due to developer covenants and Local Authority guidelines. For more information speak to your Coral Homes New Home Consultant. © Coral Homes Pty Ltd.