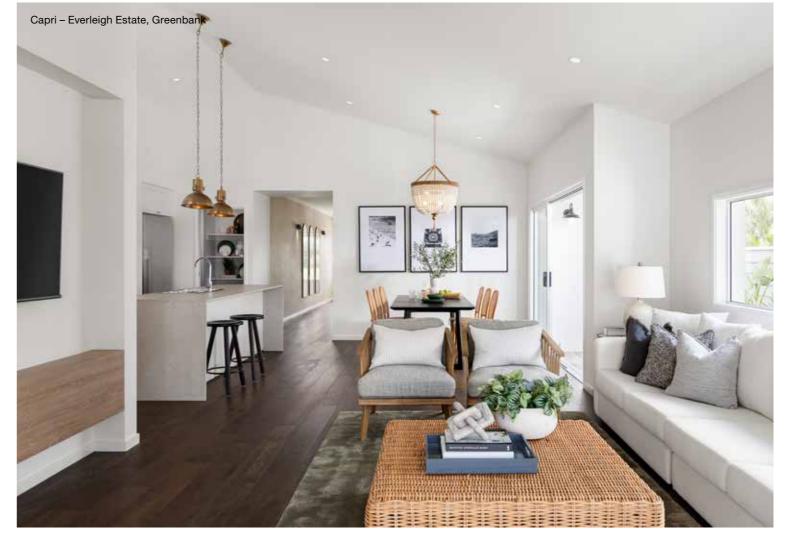

# Capri Series

The popular Capri Series is designed to fit neatly on a 12.5m+ lot width, without compromising on functional features. The open-plan kitchen, dining and living area is the perfect space for family to spend time together, while four bedrooms and a separate living space creates a private sanctuary. Select from a range of flexible floorplans and multiple facades.