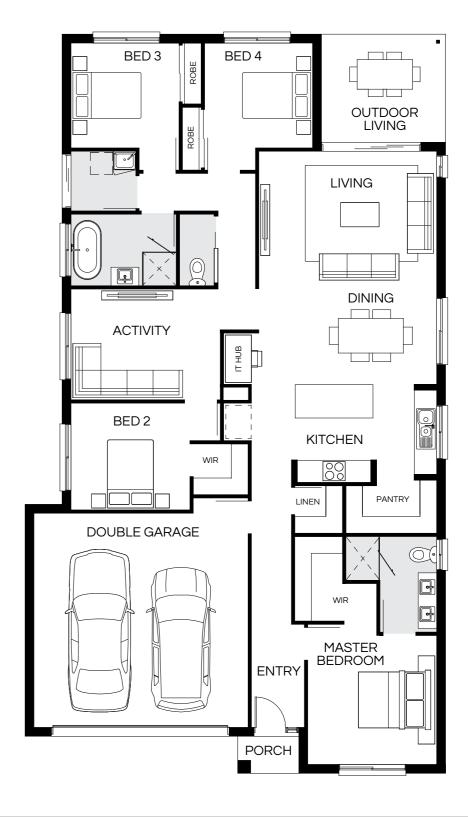

Floorplan and lot width based on Designer facade. Floorplan is indicative only, conceptual in nature and subject to change without notice. Floorplan may depict features and/or other products which are not included in the house design, not included in the house price and/or not available from Coral Homes. All measurements are in millimetres unless otherwise stated. Floorplan measurements are approximate and are not to scale. Lot width is a guide only and may change due to developer covenants and Local Authority guidelines. For more information speak to your Coral Homes New Home Consultant. © Coral Homes Pty Ltd.