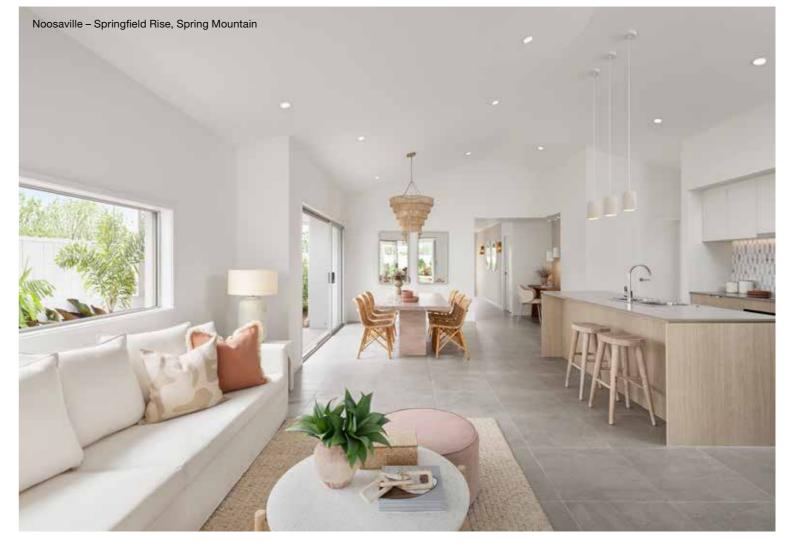

d may not be house specific. Please obtain house specific drawings from your New Home Consultant to assist you in making your facade choice.

Facade images shown are indicative only, conceptual in nature and subject to change. Facade images are to be used as a guide, may depict non-standard items and may not be house specific. Please obtain house specific drawings from your New Home Consultant to assist you in making your facade choice.

122

#### Noosaville Series

Designed to suit 12m+ lot widths, the Noosaville Series has something for everyone. The Noosaville Series provides relaxed, functional living with great features such as a study nook, walk-in robes in most bedrooms and two living rooms. Browse through the range of single storey floorplans and facades to find your match.









Photography depicts items such as homewares, furniture, finishes, landscaping and fencing and may depict items that are upgraded or not supplied by Coral Homes. Speak with your New Home Consultant for more details.



#### Noosaville 226Q

Noosaville 228Q

4 🕮 | 2 🖨 | 2.5 🚔 | 2 😂

4 🕮 | 2 🖨 | 2.5 🚔 | 2 😂

MASTER BEDROOM

KITCHEN

OUTDOOR LIVING

**FAMILY** 

DINING

LIVING

BED 4

BED 2

BED 3

DOUBLE GARAGE



| Master Bed | 4400 x 3650 | Dining | 4120 x 3210 | Outdoor | 4470 x 3430 | House Length | 22.77m                         |
|------------|-------------|--------|-------------|---------|-------------|--------------|--------------------------------|
| Bed 2      | 2900 x 3180 | Family | 5410 x 3760 |         |             | House Width  | 10.98m                         |
| Bed 3