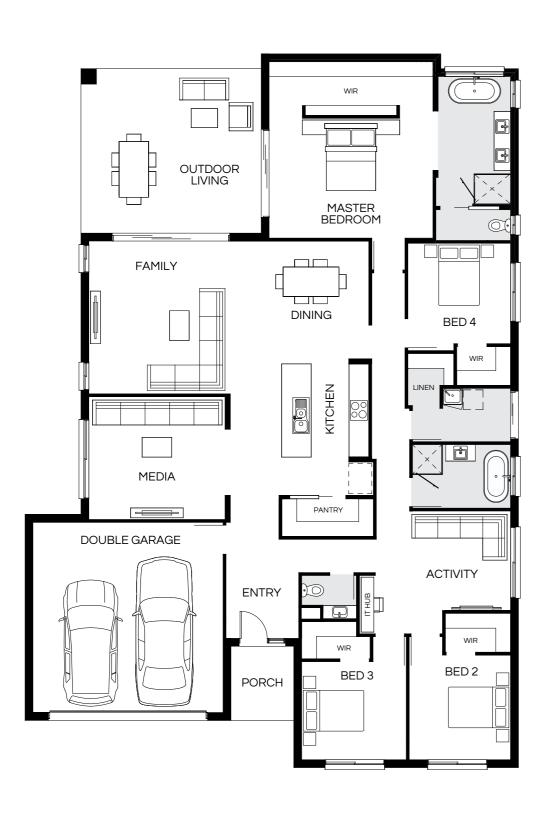

## Barcelona 297Q

4 🕮 | 3 🖨 | 2.5 🚔 | 2 😂

| Master Bed 3620 x 4000 | Activity | 3000 x 4880 | Outdoor | 3000 x 8160 | House Length | 24.53m             |
|------------------------|----------|-------------|---------|-------------|--------------|--------------------|
| Bed 2 3120 x 3890      | Dining   | 4900 x 2950 |         |             | House Width  | 14m                |
| Bed 3 3010 x 3000      | Living   | 4900 x 4750 |         |             | House Area   | 297.76m² (32.05sq) |
| Bed 4 3010 x 3000      | Media    | 3620 x 4300 |         |             | Lot width    | 16m+               |