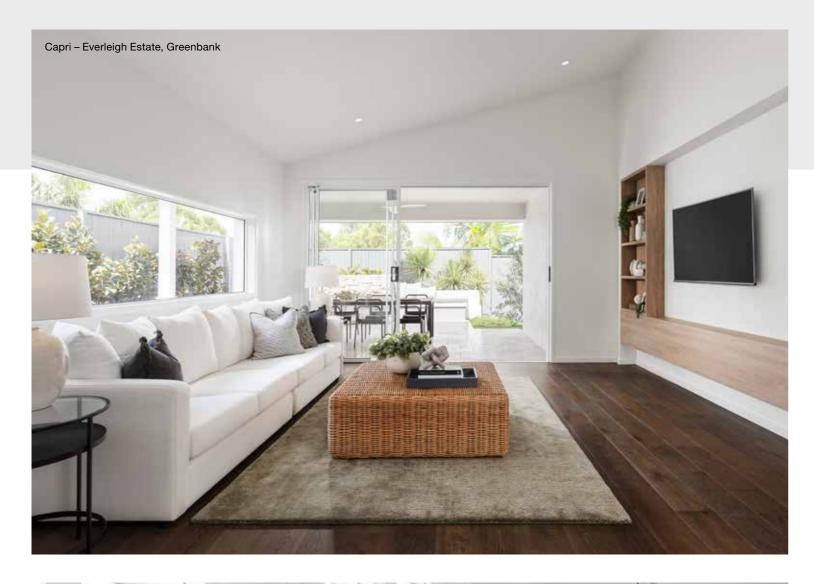

# Capri Series

The popular Capri Series is designed to fit neatly on a 12.5m+ lot width, without compromising on functional features. The open-plan kitchen, dining and living area is the perfect space for family to spend time together, while four bedrooms and a separate living space creates a private sanctuary. Select from a range of flexible floorplans and multiple facades.