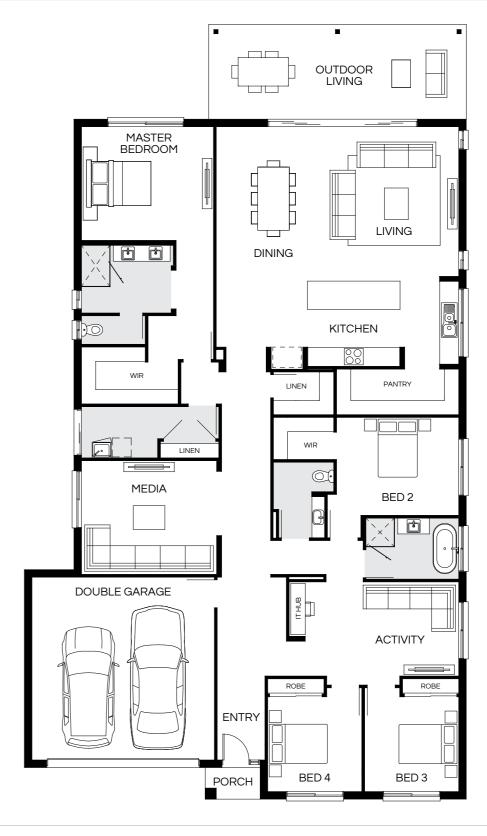

## Barcelona 247Q

4 🕮 | 2 🖨 | 2.5 🚔 | 2 😂

## Barcelona 261Q

4 🕮 | 2 🖨 | 2.5 🚔 | 2 😂

| Master Bed | 4100 x 3620 | Dining | 3825 x 2810 | Outdoor | 3000 x 5300 | House Length | 22.50m                         |
|------------|-------------|--------|-------------|---------|-------------|--------------|--------------------------------|
| Bed 2      | 2920 x 3320 | Living | 4510 x 4000 |         |             | House Width  | 12.35m                         |
| Bed 3      | 3000 x 3120 | Media  | 3500 x 4220 |         |             | House Area   | 247.58m <sup>2</sup> (26.65sq) |
| Bed 4      | 3000 x 3010 |        |             |         |             | Lot width    | 14m+                           |

Floorplan and lot width based on Designer facade. Floorplan is indicative only, conceptual in nature and subject to change without notice. Floorplan may depict features and/or other products which are not included in the house design, not included in the house price and/or not available from Coral Homes. All measurements are in millimetres unless otherwise stated. Floorplan measurements are approximate and are not to scale. Lot width is a guide only and may change due to developer covenants and Local Authority guidelines. For more information speak to your Coral Homes New Home Consultant. © Coral Homes Pty Ltd.

| WIR MASTER BEDROOM   | OUTDOOR<br>LIVING |
|----------------------|-------------------|
|                      | DINING            |
| BED 2 WIR            | KITCHEN           |
| MEDIA  DOUBLE GARAGE | WIR BED 3         |
|                      | ENTRY BED 4       |
|                      | PORCH             |