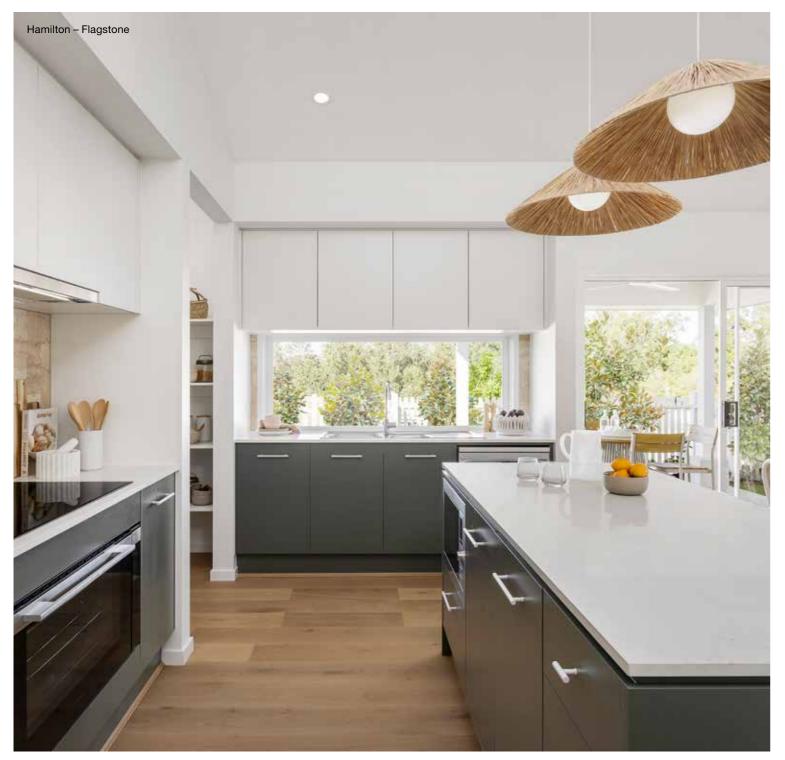

ure and subject to change. Facade images are to be used as a guide, may depict non-standard items and may not be house specific. Please obtain house specific drawings from your New Home Consultant to assist you in making your facade choice.

Facade images shown are indicative only, conceptual in nature and subject to change. Facade images are to be used as a guide, may depict non-standard items and may not be house specific. Please obtain house specific drawings from your New Home Consultant to assist you in making your facade choice.

#### **Hamilton Series**



Discover our versatile Hamilton Series featuring four bedrooms, spacious living areas, and an outdoor alfresco that seamlessly opens up from the family room, making this home perfect for your indoor/outdoor entertaining plans.









Photography depicts items such as homewares, furniture, finishes, landscaping and fencing and may depict items that are upgraded or not supplied by Coral Homes. Speak with your New Home Consultant for more details.

## Hamilton 182Q

## Hamilton 196Q

4 🕮 | 1 😭 | 2 🚔 | 2 😂





| MASTER BEDROOM OUTDOOR LIVING          | G |
|----------------------------------------|---|
| BED 2  ROBE  FAMILY  FAMILY            |   |
| BED 3  WIR DINING  WIR PANTRY  KITCHEN |   |
| DOUBLE GARAGE                          |   |
| MEDIA  ROBE  ROBE  PORCH  BED 4        |   |
|                                        |   |

| Master Bed | 3500 x 3530 | Dining | 2800 x 4150 | Outdoor | 3570 x 3070 | House Length | 18.60m             |
|------------|-------------|--------|-------------|---------|------------