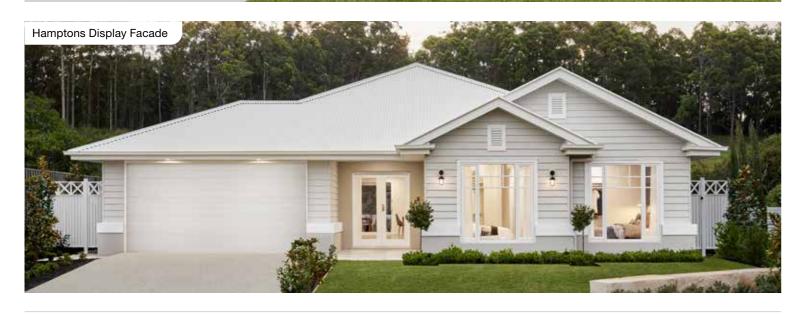

ed 2      | 3160 x 3300 | Dining   | 3925 x 3790 | Outdoor | 4590 x 4130 | House Width  | 15.65m                         |
| Bed 3      | 3320 x 3150 | Family   | 4520 x 4160 |         |             | House Area   | 315.72m <sup>2</sup> (33.98sq) |
| Bed 4      | 3120 x 3150 | Living   | 4520 x 3820 |         |             | Lot width    | 17m+                           |

#### Lisbon Facades

14m<sup>+</sup> Lot Width















<sup>,</sup> 

Facade images shown are indicative only, conceptual in nature and subject to change. Facade images are to be used as a guide, may depict non-standard items and may not be house specific. Please obtain house specific drawings from your New Home Consultant to assist you in making your facade choice.

#### Lisbon Facades

15m-17m+ Lot Width















Facade images shown are indicative only, conceptual in nature and subject to change. Facade images are to be used as a guide, may depict non-standard items and may not be house specific. Please obtain house specific drawings from your New Home Consultant to assist you in making your facade choice.

Facade images shown are indicative only, conceptual in nature and subject to change. Facade images are to be used as a guide, may depict non-standard items and may not be house specific. Please obtain house specific drawings from your New Home Consultant to assist you in making your facade choice.

86

#### **Madrid Series**

Featuring a modern kitchen and an oversized walk-in pantry, the Madrid Series is the perfect single storey family home. This spacious design has four bedrooms inclu