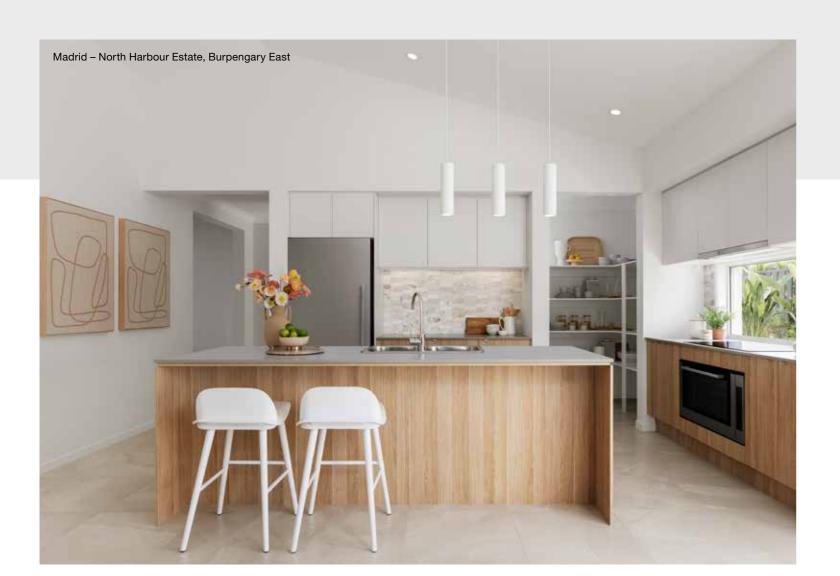

|
| ACTIVITY      | DINING               |
| BED 2         | KITCHEN              |
| DOUBLE GARAGE | MASTER BEDROOM ENTRY |
|               | PORCH                |

| Master Bed | 3650 x 3350 | Activity | 3310 x 3950 | Outdoor | 2970 x 2960 | House Length | 20.60m                         |
|------------|-------------|----------|-------------|---------|-------------|--------------|--------------------------------|
| Bed 2      | 3000 x 3280 | Dining   | 2900 x 4420 |         |             | House Width  | 10.90m                         |
| Bed 3      | 2900 x 2905 | Living   | 3750 x 4420 |         |             | House Area   | 205.76m <sup>2</sup> (22.15sq) |
| Bed 4      | 2900 x 2905 |          |             |         |             | Lot width    | 12m+                           |





#### Photography depicts items such as homewares, furniture, finishes, landscaping and fencing and may depict items that are upgraded or not supplied by Coral Homes. Speak with your New Home Consultant for more details.

# Madrid 208Q

4 🕮 | 2 🖨 | 2 🚔 | 2 😂



| Master Bed | 3500 x 3500 | Activity | 3010 x 4050 | Outdoor | 2920 x 3350 | House Length | 19.95m          |
|------------|-------------|----------|-------------|---------|-------------|--------------|-----------------|
| Bed 2      | 2900 x 3230 | Dining   | 2810 x 4820 |         |             | House Width  | 11.35m          |
| Bed 3      | 2850 x 2935 | Living   | 3500 x 4820 |         |             | House Area   | 208m² (22.39sq) |
| Bed 4      | 2850 x 2935 |          |             |         |             | Lot width