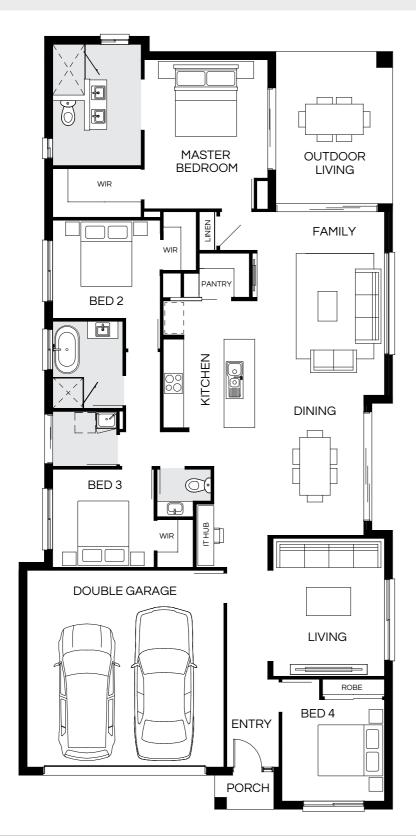

| Master Bed | 3950 x 4000 | Activity | 3050 x 4000 | Media   | 3800 x 3850 | House Length | 20.04m                         |
|------------|-------------|----------|-------------|---------|-------------|--------------|--------------------------------|
| Bed 2      | 3000 x 3000 | Dining   | 3740 x 3000 | Outdoor | 4020 x 5460 | House Width  | 14.34m                         |
| Bed 3      | 3000 x 3000 | Family   | 4370 x 4320 |         |             | House Area   | 253.16m <sup>2</sup> (27.25sq) |
| Bed 4      | 3020 x 3050 | IT Hub   | 2250 x 2070 |         |             | Lot width    | 16m+                           |

## Lisbon 269Q

4 🕮 | 3 🖨 | 2 🚔 | 2 🚓

Floorplan and lot width based on Designer facade. Floorplan is indicative only, conceptual in nature and subject to change without notice. Floorplan may depict features and/or other products which are not included in the house design, not included in the house price and/or not available from Coral Homes. All measurements are in millimetres unless otherwise stated. Floorplan measurements are approximate and are not to scale. Lot width is a guide only and may change due to developer covenants and Local Authority guidelines. For more information speak to your Coral Homes New Home Consultant. © Coral Homes Pty Ltd.

| OUTDOOR | MASTER BEDROOM           |                      |
|---------|--------------------------|----------------------|
| FAMILY  | DINING                   | BED 2                |
| MEDIA   | NAME OF THE PANTRY       | LINEN LINEN          |
|         | ENTRY  WIR  BED 4  PORCH | ACTIVITY  WIR  BED 3 |

## Lisbon 292Q

4 🕮 | 4 🖨 | 2.5 🚔 | 2 😂

| Master Bed | 3660 x 5000 | Activity | 3040 x 4100 | Outdoor | 5000 x 5480 | House Length | 21.70m                         |
|------------|-------------|----------|-------------|---------|-------------|--------------|--------------------------------|
| Bed 2      | 3200 x 3100 | Dining   | 3745 x 3630 |         |             | House Width  | 15.00m                         |
| Bed 3      | 3000 x 3200 | Family   | 4665 x 4900 |         |             | House Area   | 286.44m <sup>2</sup> (30.83sq) |
| Bed 4      | 3070 x 3140 | Media    | 3750 x 4160 |         |             | Lot width    | 16.5m+                         |