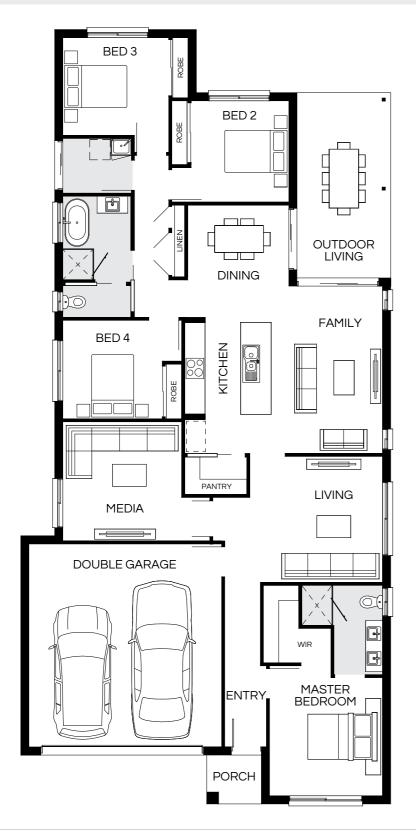

# Grange Series

The Grange Series ticks all of the boxes for a family home. Featuring four bedrooms and multiple living areas plus an outdoor space, the compact yet spacious proportions will surely impress. Available in a wide range of floorplans and facades.

Photography depicts items such as homewares, furniture, finishes, landscaping and fencing and may depict items that are upgraded or not supplied by Coral Homes. Speak with your New Home Consultant for more details.