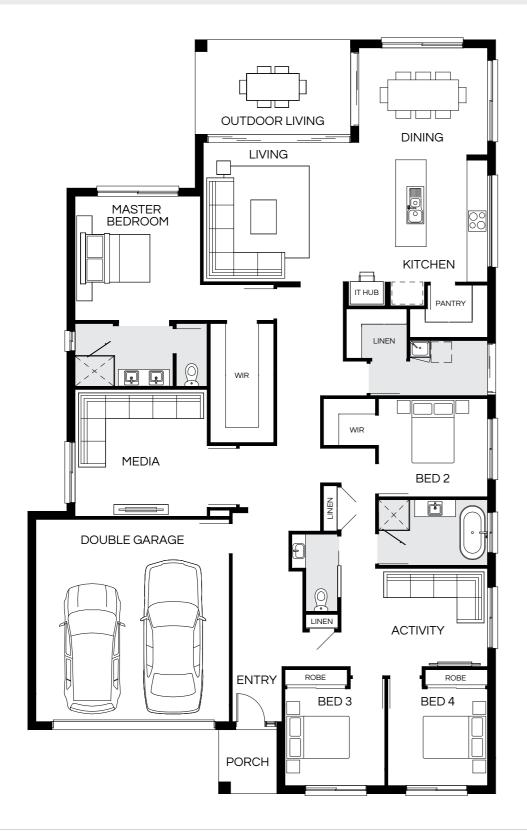

## Barcelona 261Q

4 🕮 | 2 🖨 | 2.5 🚔 | 2 😂

| Master Bed | 4100 x 3620 | Dining | 3825 x 2810 | Outdoor | 3000 x 5300 | House Length | 22.50m                         |
|------------|-------------|--------|-------------|---------|-------------|--------------|--------------------------------|
| Bed 2      | 2920 x 3320 | Living | 4510 x 4000 |         |             | House Width  | 12.35m                         |
| Bed 3      | 3000 x 3120 | Media  | 3500 x 4220 |         |             | House Area   | 247.58m <sup>2</sup> (26.65sq) |
| Bed 4      | 3000 x 3010 |        |             |         |             | Lot width    | 14m+                           |

Floorplan and lot width based on Designer facade. Floorplan is indicative only, conceptual in nature and subject to change without notice. Floorplan may depict features and/or other products which are not included in the house design, not included in the house price and/or not available from Coral Homes. All measurements are in millimetres unless otherwise stated. Floorplan measurements are approximate and are not to scale. Lot width is a guide only and may change due to developer covenants and Local Authority guidelines. For more information speak to your Coral Homes New Home Consultant. © Coral Homes Pty Ltd.

| WIR MASTER BEDROOM   | OUTDOOR<br>LIVING |
|----------------------|-------------------|
|                      | DINING            |
| BED 2 WIR            | KITCHEN           |
| MEDIA  DOUBLE GARAGE | WIR BED 3         |
|                      | ENTRY BED 4       |
|                      | PORCH             |