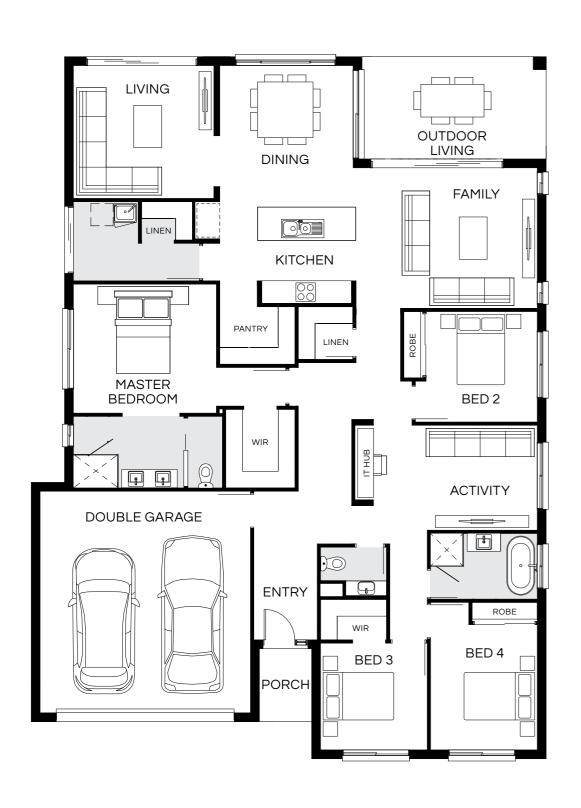

Floorplan and lot width based on Designer facade. Floorplan is indicative only, conceptual in nature and subject to change without notice. Floorplan may depict features and/or other products which are not included in the house design, not included in the house price and/or not available from Coral Homes. All measurements are in millimetres unless otherwise stated. Floorplan measurements are approximate and are not to scale. Lot width is a guide only and may change due to developer covenants and Local Authority guidelines. For more information speak to your Coral Homes New Home Consultant. © Coral Homes Pty Ltd.