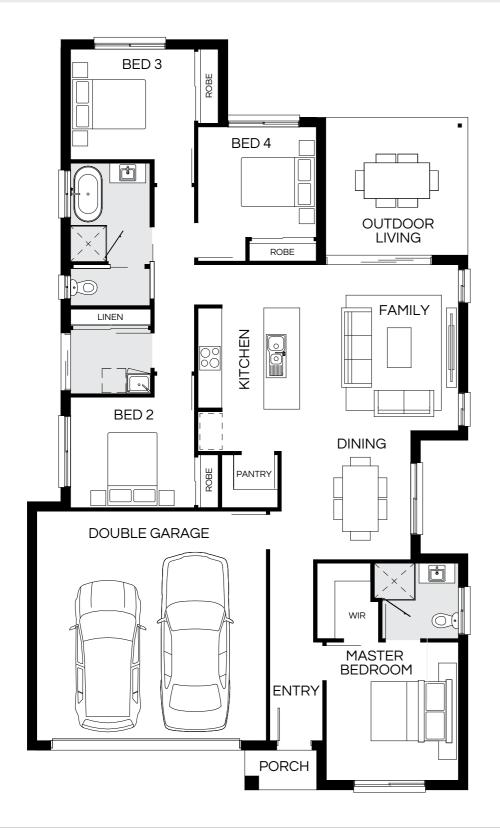

# Capri 205Q

4 🕮 | 3 🖨 | 2 🚔 | 2 😂

| Master Bed | 3400 x 3400 | Activity | 2940 x 2780 | Outdoor | 3670 x 2900 | House Length | 20.90m                         |
|------------|-------------|----------|-------------|---------|-------------|--------------|--------------------------------|
| Bed 2      | 3190 x 3140 | Dining   | 3500 x 3220 |         |             | House Width  | 11.15m                         |
| Bed 3      | 3000 x 3170 | Family   | 4060 x 4080 |         |             | House Area   | 205.88m <sup>2</sup> (22.16sq) |
| Bed 4      | 3000 x 2900 | Media    | 3600 x 3590 |         |             | Lot width    | 12.5m+                         |