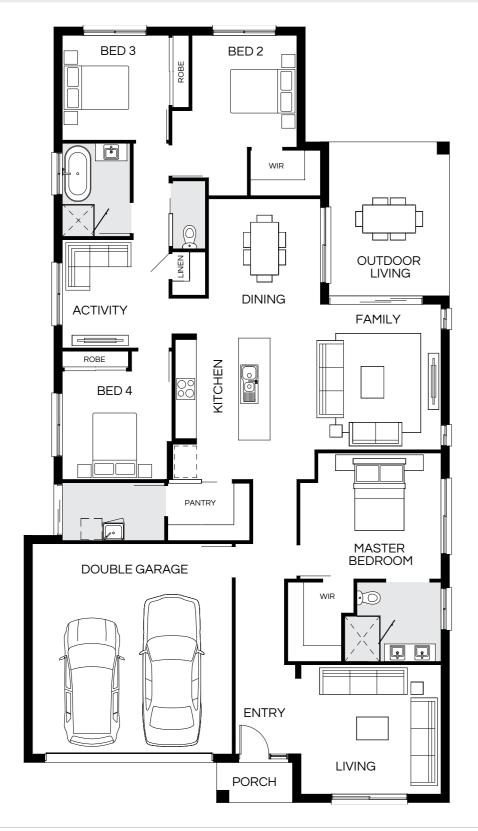

## Barcelona 297Q

4 🕮 | 3 🖨 | 2.5 🚔 | 2 😂

| Master Bed 3620 x 4000 | Activity | 3000 x 4880 | Outdoor | 3000 x 8160 | House Length | 24.53m             |
|------------------------|----------|-------------|---------|-------------|--------------|--------------------|
| Bed 2 3120 x 3890      | Dining   | 4900 x 2950 |         |             | House Width  | 14m                |
| Bed 3 3010 x 3000      | Living   | 4900 x 4750 |         |             | House Area   | 297.76m² (32.05sq) |
| Bed 4 3010 x 3000      | Media    | 3620 x 4300 |         |             | Lot width    | 16m+               |