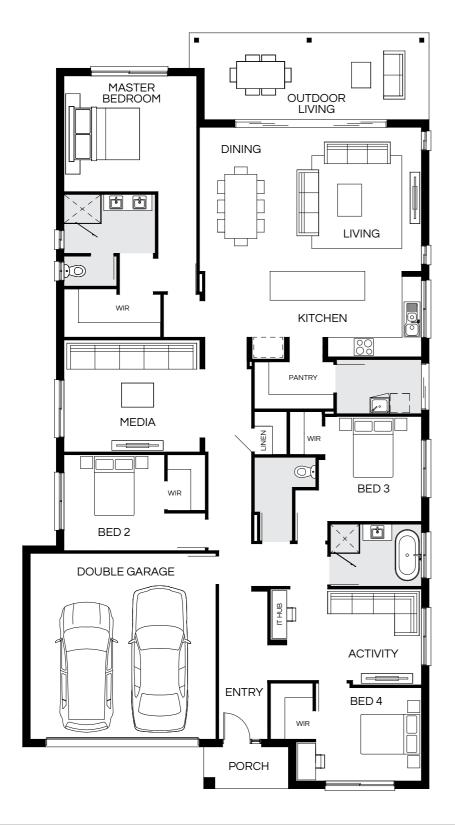

## Barcelona 261Q

4 🕮 | 2 🖨 | 2.5 🚔 | 2 😂

| Master Bed | 4100 x 3620 | Dining | 3825 x 2810 | Outdoor | 3000 x 5300 | House Length | 22.50m                         |
|------------|-------------|--------|-------------|---------|-------------|--------------|--------------------------------|
| Bed 2      | 2920 x 3320 | Living | 4510 x 4000 |         |             | House Width  | 12.35m                         |
| Bed 3      | 3000 x 3120 | Media  | 3500 x 4220 |         |             | House Area   | 247.58m <sup>2</sup> (26.65sq) |
| Bed 4      | 3000 x 3010 |        |             |         |             | Lot width    | 14m+                           |

Floorplan and lot width based on Designer facade. Floorplan is indicative only, conceptual in nature and subject to change without notice. Floorplan may depict features and/or other products which are not included in the house design, not included in the house price and/or not available from Coral Homes. All measurements are in millimetres unless otherwise stated. Floorplan measurements are approximate and are not to scale. Lot width is a guide only and may change due to developer covenants and Local Authority guidelines. For more information speak to your Coral Homes New Home Consultant. © Coral Homes Pty Ltd.

| WIR MASTER BEDROOM   | OUTDOOR<br>LIVING |
|----------------------|-------------------|
|                      | DINING            |
| BED 2 WIR            | KITCHEN           |
| MEDIA  DOUBLE GARAGE | WIR BED 3         |
|                      | ENTRY BED 4       |
|                      | PORCH             |