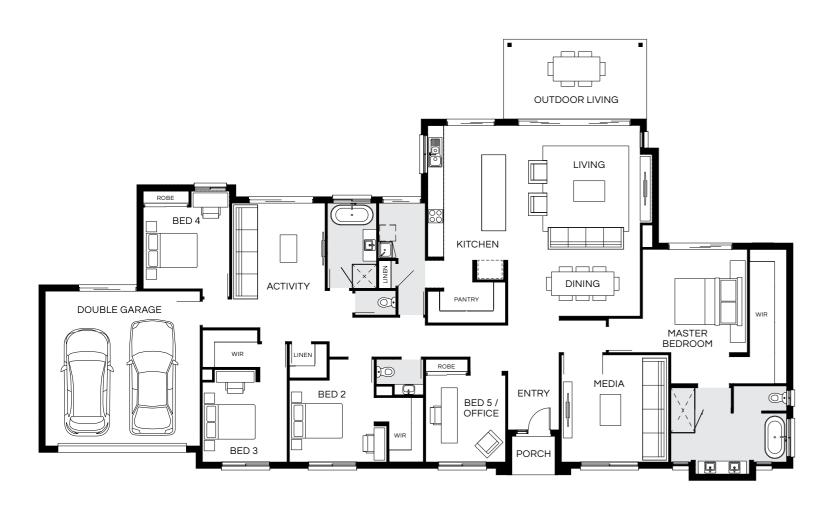

## Barcelona 299Q

4 🕮 | 3 😭 | 2.5 🚔 | 2 😂

Floorplan and lot width based on Designer facade. Floorplan is indicative only, conceptual in nature and subject to change without notice. Floorplan may depict features and/or other products which are not included in the house design, not included in the house price and/or not available from Coral Homes. All measurements are in millimetres unless otherwise stated. Floorplan measurements are approximate and are not to scale. Lot width is a guide only and may change due to developer covenants and Local Authority guidelines. For more information speak to your Coral Homes New Home Consultant. © Coral Homes Pty Ltd.