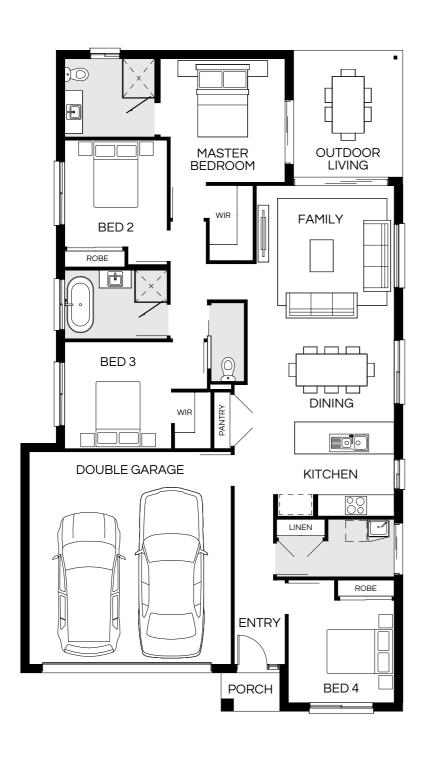

Floorplan and lot width based on Designer facade. Floorplan is indicative only, conceptual in nature and subject to change without notice. Floorplan may depict features and/or other products which are not included in the house design, not included in the house price and/or not available from Coral Homes. All measurements are in millimetres unless otherwise stated. Floorplan measurements are approximate and are not to scale. Lot width is a guide only and may change due to developer covenants and Local Authority guidelines. For more information speak to your Coral Homes New Home Consultant. © Coral Homes Pty Ltd.