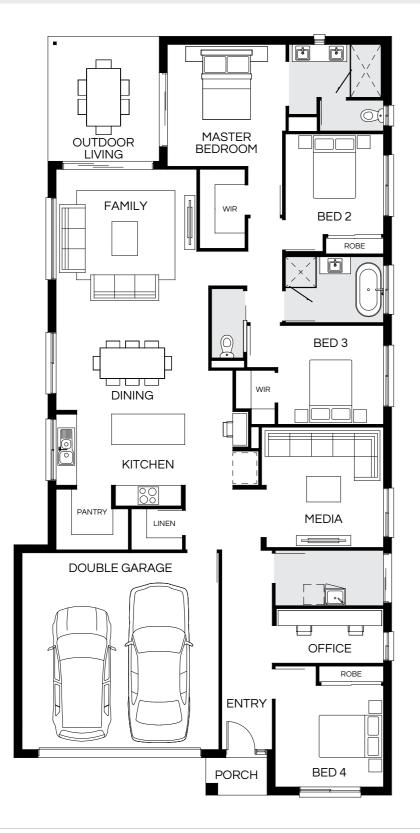

# Barcelona 269Q

4 🕮 | 3 😭 | 2 🚔 | 2 📾

| Master Bed | 3620 x 4150 | Activity | 3000 x 4210 | Outdoor | 2700 x 7470 | House Length | 23.52m                         |
|------------|-------------|----------|-------------|---------|-------------|--------------|--------------------------------|
| Bed 2      | 3000 x 3150 | Dining   | 4500 x 3000 |         |             | House Width  | 12.66m                         |
| Bed 3      | 3280 x 3020 | Living   | 4500 x 3930 |         |             | House Area   | 269.12m <sup>2</sup> (28.97sq) |
| Bed 4      | 2920 x 3310 | Media    | 3500 x 4250 |         |             | Lot width    | 14m+                           |