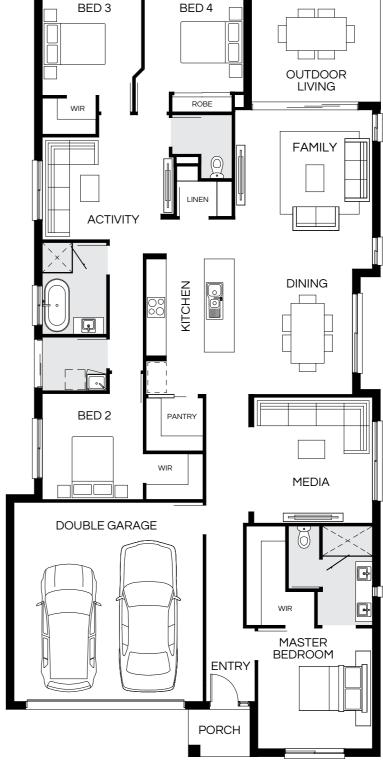

Floorplan and lot width based on Designer facade. Floorplan is indicative only, conceptual in nature and subject to change without notice. Floorplan may depict features and/or other products which are not included in the house design, not included in the house price and/or not available from Coral Homes. All measurements are in millimetres unless otherwise stated. Floorplan measurements are approximate and are not to scale. Lot width is a guide only and may change due to developer covenants and Local Authority guidelines. For more information speak to your Coral Homes New Home Consultant. © Coral Homes Pty Ltd.

| WIR MASTER BEDROOM   | OUTDOOR<br>LIVING |
|----------------------|-------------------|
|                      | DINING            |
| BED 2 WIR            | KITCHEN           |
| MEDIA  DOUBLE GARAGE | WIR BED 3         |
|                      | ENTRY BED 4       |
|                      | PORCH             |