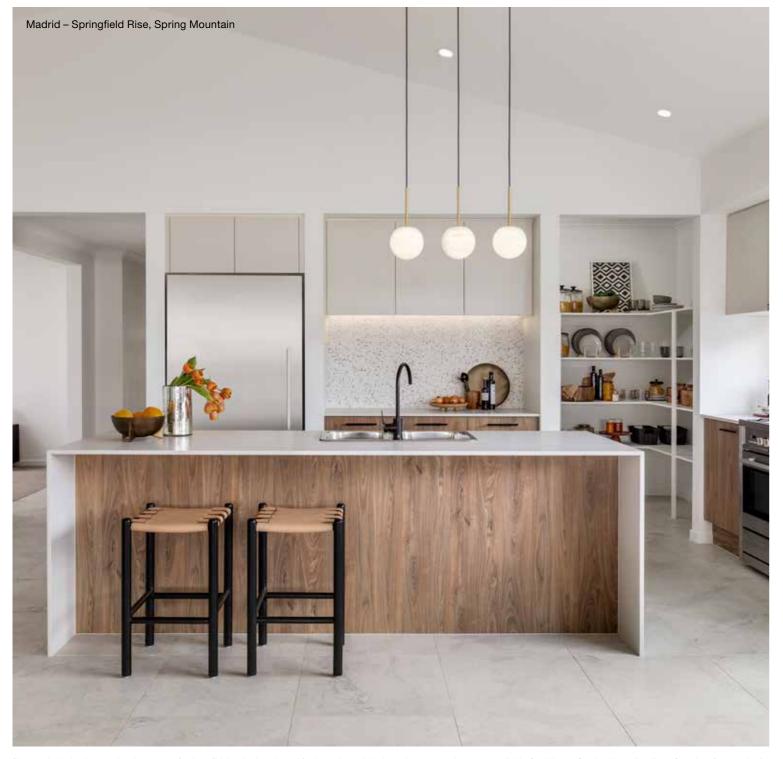

e used as a guide, may depict non-standard items and may not be house specific. Please obtain house specific drawings from your New Home Consultant to assist you in making your facade choice.

Facade images shown are indicative only, conceptual in nature and subject to change. Facade images are to be used as a guide, may depict non-standard items and may not be house specific. Please obtain house specific drawings from your New Home Consultant to assist you in making your facade choice.

86

#### **Madrid Series**

Featuring a modern kitchen and an oversized walk-in pantry, the Madrid Series is the perfect single storey family home. This spacious design has four bedrooms including a generous master suite, multiple living spaces and double garage. Designed for lot widths of 12m or more.









Photography depicts items such as homewares, furniture, finishes, landscaping and fencing and may depict items that are upgraded or not supplied by Coral Homes. Speak with your New Home Consultant for more details.

## Madrid 196Q

4 🕮 | 2 🖨 | 2 🖨 | 2 😂

## Madrid 205Q

4 🕮 | 2 🖨 | 2 🖨 | 2 😂



|            | 1           |          |             | I       | 1           |              |                    |
|------------|-------------|----------|-------------|---------|-------------|--------------|--------------------|
| Master Bed | 3400 x 3400 | Activity | 3220 x 3510 | Outdoor | 3090 x 3020 | House Length | 19.30m             |
| Bed 2      | 3000 x 3140 | Dining   | 3630 x 3760 |         |             | House Width  | 11.15m             |
| Bed 3      | 3020 x 3140 | Living   | 38