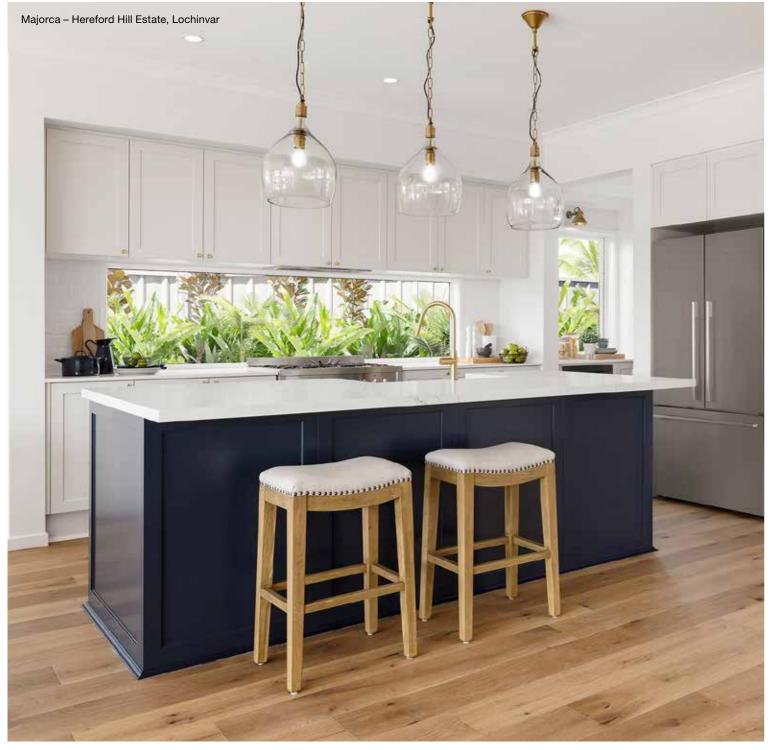

ant to assist you in making your facade choice.

Facade images shown are indicative only, conceptual in nature and subject to change. Facade images are to be used as a guide, may depict non-standard items and may not be house specific. Please obtain house specific drawings from your New Home Consultant to assist you in making your facade choice.

# Majorca Series

Designed with a focus on functionality, the Majorca Series offers a seamless blend of open-plan living and thoughtful spaces. This single storey home features multiple living areas that effortlessly connect, creating a versatile and inviting environment. With four bedrooms, including a generously sized master retreat strategically positioned for privacy, the Majorca Series ensures a balance between shared and personal spaces.









Photography depicts items such as homewares, furniture, finishes, landscaping and fencing and may depict items that are upgraded or not supplied by Coral Homes. Speak with your New Home Consultant for more details.





#### Photography depicts items such as homewares, furniture, finishes, landscaping and fencing and may depict items that are upgraded or not supplied by Coral Homes. Speak with your New Home Consultant for more details.

# Majorca 244Q

4 🕮 | 3 🖨 | 2.5 🚔 | 2 🚓



| Master Bed | 3650 x 3660 | Activity | 2900 x 4120 | Outdoor | 2650 x 3960 | House Length | 21.52m                         |
|------------|-------------|----------|-------------|---------|-------------|--------------|--------------------------------|
| Bed 2      | 2850 x 3020 | Dining   | 2750 x 3750 |