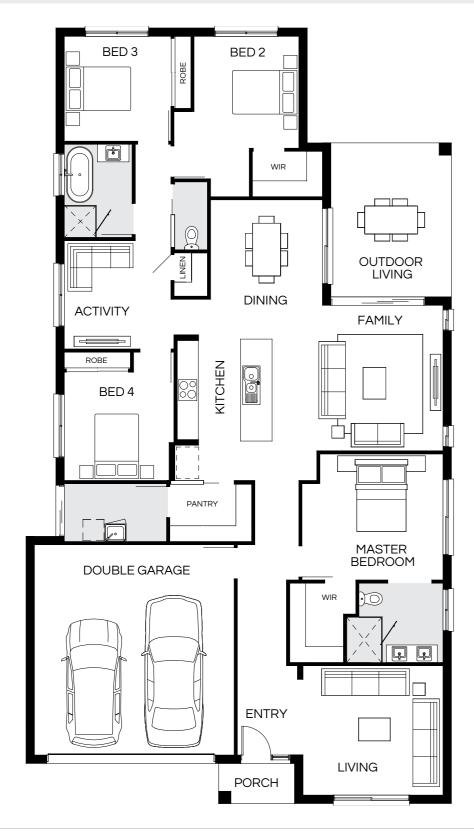

Floorplan and lot width based on Designer facade. Floorplan is indicative only, conceptual in nature and subject to change without notice. Floorplan may depict features and/or other products which are not included in the house design, not included in the house price and/or not available from Coral Homes. All measurements are in millimetres unless otherwise stated. Floorplan measurements are approximate and are not to scale. Lot width is a guide only and may change due to developer covenants and Local Authority guidelines. For more information speak to your Coral Homes New Home Consultant. © Coral Homes Pty Ltd.

| MASTER<br>BEDROOM | OUTDOOR LIVING    |
|-------------------|-------------------|
|                   | DINING            |
| WIR               | KITCHEN           |
| LINEN MEDIA       | LINEN PANTRY  WIR |
| DOUBLE GARAGE     | BED 2             |
| DOUBLE GARAGE     | ACTIVITY          |
|                   | NTRY ROBE ROBE    |
| PO                | RCH BED 4 BED 3   |

| Master Bed | 3820 x 4200 | Activity | 3000 x 4880 | Outdoor | 3000 x 7770 | House Length | 24.53m             |
|------------|-------------|----------|-------------|---------|-------------|--------------|--------------------|
| Bed 2      | 3120 x 3890 | Dining   | 4900 x 2950 |         |             | House Width  | 14m                |
| Bed 3      | 3010 x 3000 | Living   | 4900 x 4750 |         |             | House Area   | 307.43m² (33.09sq) |
| Bed 4      | 3010 x 3000 | Media    | 3820 x 4300 |         |             | Lot width    | 16m+               |