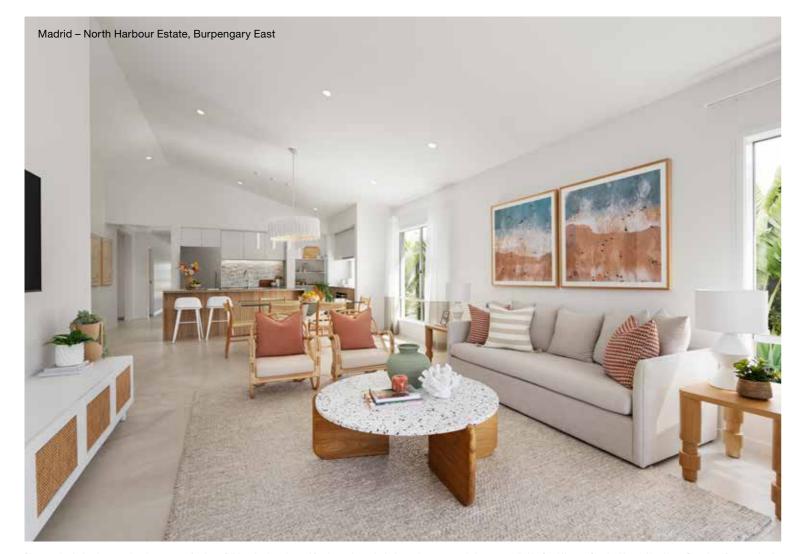

BLE GARAGE | LINEN PANTRY         |
|               | MASTER BEDROOM ENTRY |
|               | PORCH                |

| Master Bed | 3650 x 3350 | Activity | 3310 x 3950 | Outdoor | 2970 x 2960 | House Length | 20.60m                         |
|------------|-------------|----------|-------------|---------|-------------|--------------|--------------------------------|
| Bed 2      | 3000 x 3280 | Dining   | 2900 x 4420 |         |             | House Width  | 10.90m                         |
| Bed 3      | 2900 x 2905 | Living   | 3750 x 4420 |         |             | House Area   | 205.76m <sup>2</sup> (22.15sq) |
| Bed 4      | 2900 x 2905 |          |             |         |             | Lot width    | 12m+                           |

# Madrid - North Harbour Estate, Burpengary East



#### Photography depicts items such as homewares, furniture, finishes, landscaping and fencing and may depict items that are upgraded or not supplied by Coral Homes. Speak with your New Home Consultant for more details.

## Madrid 208Q

4 🕮 | 2 🖨 | 2 🚔 | 2 😂



| Master Bed | 3500 x 3500 | Activity | 3010 x 4050 | Outdoor | 2920 x 3350 | House Length | 19.95m          |
|------------|-------------|----------|-------------|---------|-------------|--------------|-----------------|
| Bed 2      | 2900 x 3230 | Dining   | 2810 x 4820 |         |             | House Width  | 11.35m          |
| Bed 3      | 2850 x 2935 | Living   | 3500 x 4820 |         |             | House Area   | 208m² (22.39sq) |
| Bed 4      | 2850 x 2935 |          |             |         |             | Lot width    |