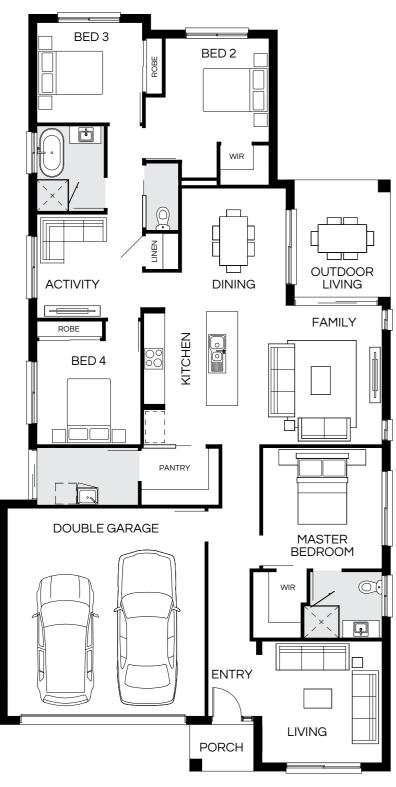

Floorplan and lot width based on Designer facade. Floorplan is indicative only, conceptual in nature and subject to change without notice. Floorplan may depict features and/or other products which are not included in the house design, not included in the house price and/or not available from Coral Homes. All measurements are in millimetres unless otherwise stated. Floorplan measurements are approximate and are not to scale. Lot width is a guide only and may change due to developer covenants and Local Authority guidelines. For more information speak to your Coral Homes New Home Consultant. © Coral Homes Pty Ltd.

| MASTER BEDROOM  WIR | OUTDOOR LIVING  DINING  LIVING  KITCHEN |
|---------------------|-----------------------------------------|
| MEDIA WIR  BED 2    | PANTRY WIR  BED 3                       |
| DOUBLE GARAGE       | ACTIVITY  BED 4  PORCH                  |

| Master Bed | 3620 x 4150 | Activity | 3000 x 4210 | Outdoor | 2700 x 7470 | House Length | 23.52m                         |
|------------|-------------|----------|-------------|---------|-------------|--------------|--------------------------------|
|            |             | ,        |             | Odidooi | 2100 X 1410 |              |                                |
| Bed 2      | 3000 x 3150 | Dining   | 4500 x 3000 |         |             | House Width  | 12.66m                         |
| Bed 3      | 3280 x 3020 | Living   | 4500 x 3930 |         |             | House Area   | 269.12m <sup>2</sup> (28.97sq) |
| Bed 4      | 2920 x 3310 | Media    | 3500 x 4250 |         |             | Lot width    | 14m+                           |