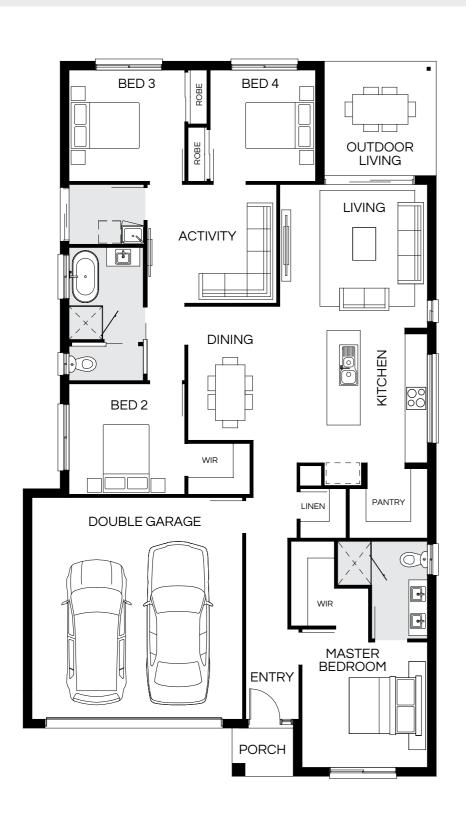

Floorplan and lot width based on Designer facade. Floorplan is indicative only, conceptual in nature and subject to change without notice. Floorplan may depict features and/or other products which are not included in the house design, not included in the house price and/or not available from Coral Homes. All measurements are in millimetres unless otherwise stated. Floorplan measurements are approximate and are not to scale. Lot width is a guide only and may change due to developer covenants and Local Authority guidelines. For more information speak to your Coral Homes New Home Consultant. © Coral Homes Pty Ltd.