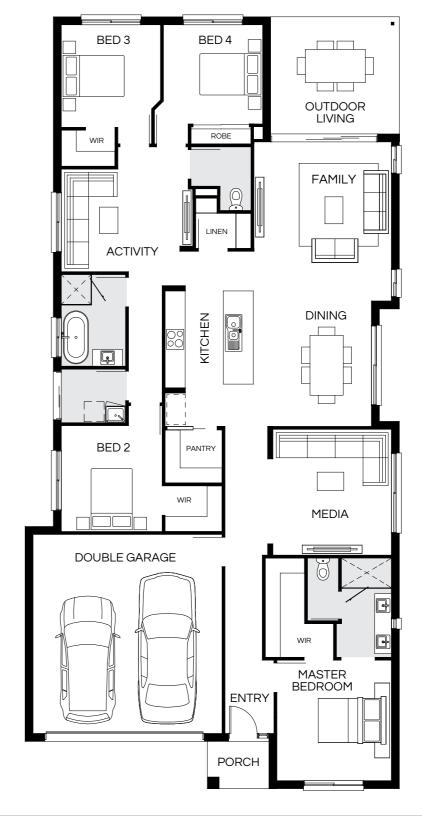

| MASTER BEDROOM  WIR | OUTDOOR LIVING  DINING  LIVING  KITCHEN |
|---------------------|-----------------------------------------|
| MEDIA WIR  BED 2    | PANTRY WIR  BED 3                       |
| DOUBLE GARAGE       | ACTIVITY  BED 4  PORCH                  |