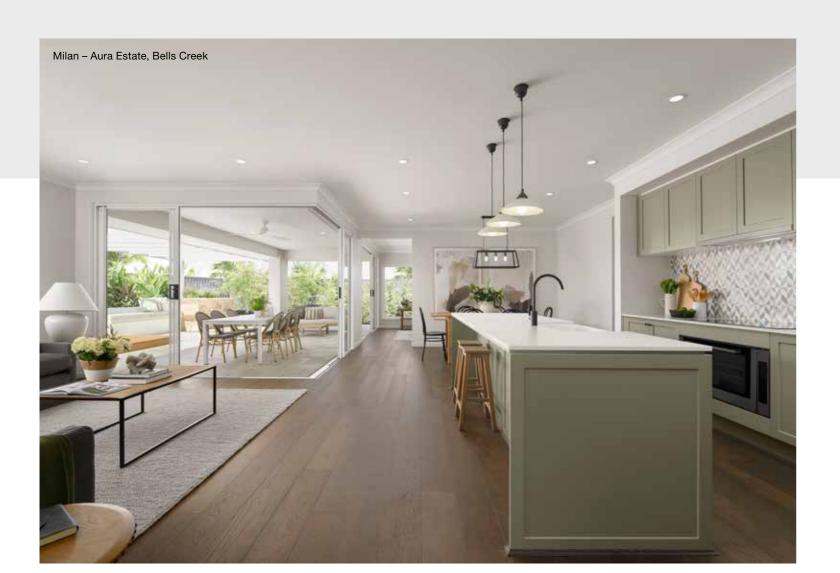

x 4050 | Outdoor | 4500 x 2730 | House Length | 20.14m                         |
|------------|-------------|--------|-------------|---------|-------------|--------------|--------------------------------|
| Bed 2      | 2900 x 3000 | Family | 4210 x 3570 |         |             | House Width  | 11.25m                         |
| Bed 3      | 3000 x 2910 | Living | 3450 x 3340 |         |             | House Area   | 208.01m <sup>2</sup> (22.39sq) |
| Bed 4      | 3090 x 2810 |        |             |         |             | Lot width    | 12.5m+                         |







Photography depicts items such as homewares, furniture, finishes, landscaping and fencing and may depict items that are upgraded or not supplied by Coral Homes. Speak with your New Home Consultant for more details.





#### Photography depicts items such as homewares, furniture, finishes, landscaping and fencing and may depict items that are upgraded or not supplied by Coral Homes. Speak with your New Home Consultant for more details.

## Milan 232Q

4 🕮 | 3 😭 | 2 🚔 | 2 😂



| Master Bed | 3520 x 3590 | Dining | 3300 x 3500 | Outdoor | 6610 x 2730 | House Length | 22.82m                         |
|------------|-------------|--------|-------------|---------|-------------|--------------|--------------------------------|
| Bed 2      | 2850 x 3115 | Family | 4250 x 3670 |         |             | House Width  | 11.35m                         |
| Bed 3      | 2900 x 3010 | Living | 3820 x 3500 |         |             | House Area   | 232.53m <sup>2</sup> (25.03sq) |
| Bed 4      | 2920 x 2810 | Media  | 3