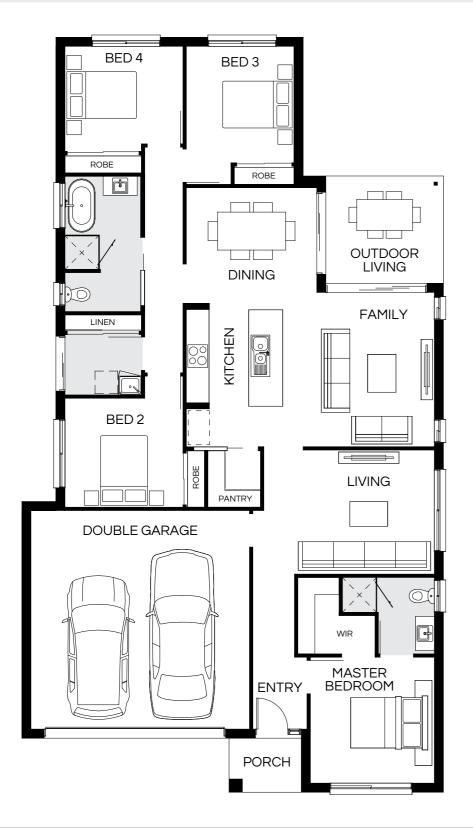

#### Barcelona 247Q

#### Barcelona 269Q

4 🕮 | 3 🖨 | 2 🚔 | 2 😂

4 🕮 | 2 🖨 | 2.5 🚔 | 2 😂

| Master Bed | 4100 x 3620 | Dining | 3825 x 2810 | Outdoor | 3000 x 5300 | House Length | 22.50m                         |
|------------|-------------|--------|-------------|---------|-------------|--------------|--------------------------------|
| Bed 2      | 2920 x 3320 | Living | 4510 x 4000 |         |             | House Width  | 12.35m                         |
| Bed 3      | 3000 x 3120 | Media  | 3500 x 4220 |         |             | House Area   | 247.58m <sup>2</sup> (26.65sq) |
| Bed 4      | 3000 x 3010 |        |             |         |             | Lot width    | 14m+                           |