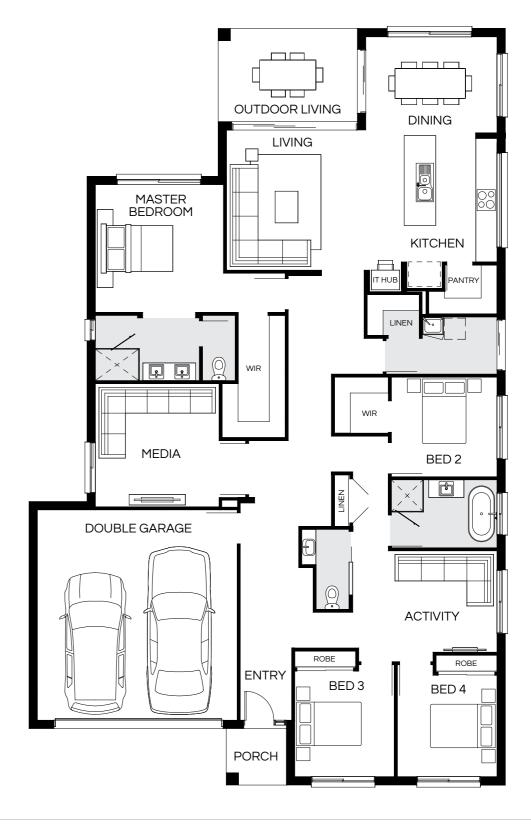

### Barcelona 297Q

4 🕮 | 3 🖨 | 2.5 🚔 | 2 😂

| Master Bed | 3620 x 4000 | Activity | 3000 x 4880 | Outdoor | 3000 x 8160 | House Length | 24.53m                         |
|------------|-------------|----------|-------------|---------|-------------|--------------|--------------------------------|
| Bed 2      | 3120 x 3890 | Dining   | 4900 x 2950 |         |             | House Width  | 14m                            |
| Bed 3      | 3010 x 3000 | Living   | 4900 x 4750 |         |             | House Area   | 297.76m <sup>2</sup> (32.05sq) |
| Bed 4      | 3010 x 3000 | Media    | 3620 x 4300 |         |             | Lot width    | 16m+                           |

Floorplan and lot width based on Designer facade. Floorplan is indicative only, conceptual in nature and subject to change without notice. Floorplan may depict features and/or other products which are not included in the house design, not included in the house price and/or not available from Coral Homes. All measurements are in millimetres unless otherwise stated. Floorplan measurements are approximate and are not to scale. Lot width is a guide only and may change due to developer covenants and Local Authority guidelines. For more information speak to your Coral Homes New Home Consultant. © Coral Homes Pty Ltd.

| MASTER<br>BEDROOM | OUTDOOR LIVING    |
|-------------------|-------------------|
|                   | DINING            |
| WIR               | KITCHEN           |
| LINEN MEDIA       | LINEN PANTRY  WIR |
| DOUBLE GARAGE     | BED 2             |
| DOUBLE GARAGE     | ACTIVITY          |
|                   | NTRY ROBE ROBE    |
| PO                | RCH BED 4 BED 3   |