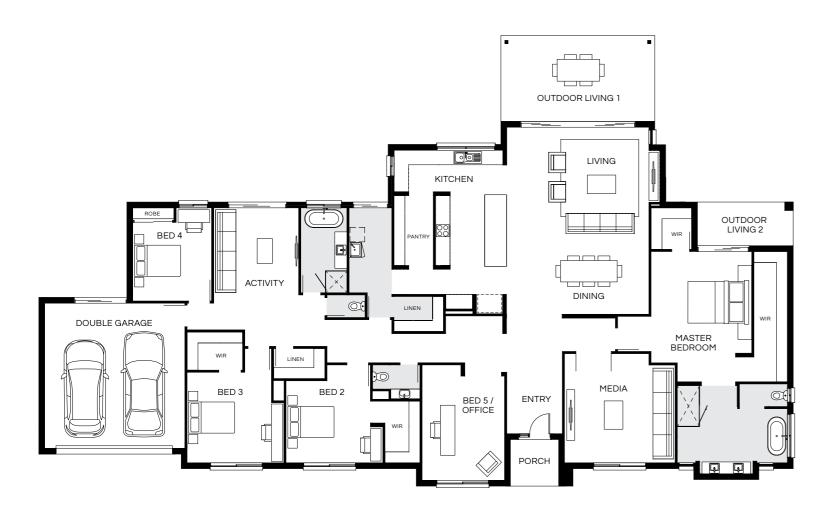

| MASTER BEDROOM  WIR | OUTDOOR LIVING  DINING  LIVING  KITCHEN |
|---------------------|-----------------------------------------|
| MEDIA WIR  BED 2    | PANTRY WIR  BED 3                       |
| DOUBLE GARAGE       | ACTIVITY  BED 4  PORCH                  |

| Master Bed | 3620 x 4150 | Activity | 3000 x 4210 | Outdoor | 2700 x 7470 | House Length | 23.52m                         |
|------------|-------------|----------|-------------|---------|-------------|--------------|--------------------------------|
|            |             | ,        |             | Odidooi | 2100 X 1410 |              |                                |
| Bed 2      | 3000 x 3150 | Dining   | 4500 x 3000 |         |             | House Width  | 12.66m                         |
| Bed 3      | 3280 x 3020 | Living   | 4500 x 3930 |         |             | House Area   | 269.12m <sup>2</sup> (28.97sq) |
| Bed 4      | 2920 x 3310 | Media    | 3500 x 4250 |         |             | Lot width    | 14m+                           |