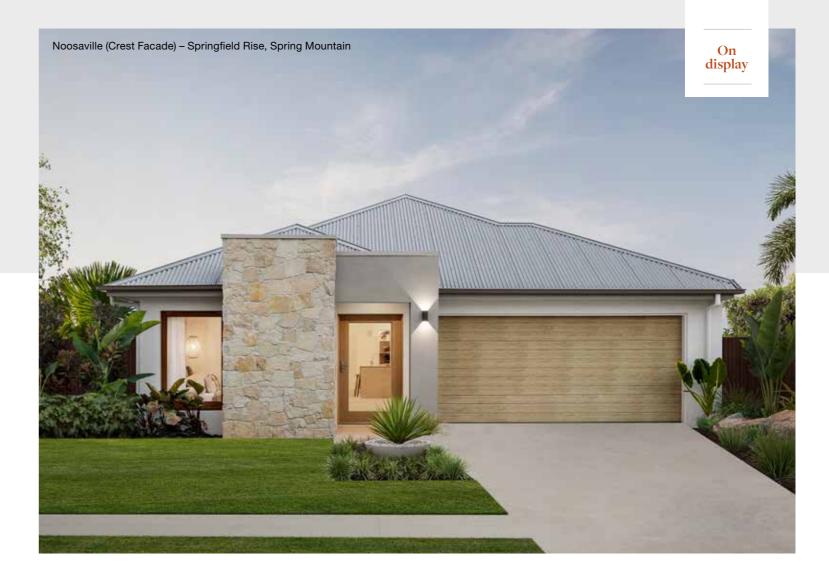

s and may not be house specific. Please obtain house specific drawings from your New Home Consultant to assist you in making your facade choice.

Facade images shown are indicative only, conceptual in nature and subject to change. Facade images are to be used as a guide, may depict non-standard items and may not be house specific. Please obtain house specific drawings from your New Home Consultant to assist you in making your facade choice.

118

## Noosaville Series

Designed to suit 12m+ lot widths, the Noosaville Series has something for everyone. The Noosaville Series provides relaxed, functional living with great features such as a study nook, walk-in robes in most bedrooms and two living rooms. Browse through the range of single storey floorplans and facades to find your match.









Photography depicts items such as homewares, furniture, finishes, landscaping and fencing and may depict items that are upgraded or not supplied by Coral Homes. Speak with your New Home Consultant for more details.



## Noosaville 226Q

Noosaville 228Q

4 🕮 | 2 🖨 | 2.5 🚔 | 2 😂

MASTER BEDROOM

KITCHEN

OUTDOOR LIVING

**FAMILY** 

DINING

LIVING

BED 2

BED 3

DOUBLE GARAGE





| Master Bed | 4400 x 3650 | Dining | 4120 x 3210 | Outdoor | 4470 x 3430 | House Length | 22.77m                         |
|------------|-------------|--------|-------------|---------|-------------|--------------|--------------------------------|
| Bed 2      | 2900 x 3180 | Family | 5410 x 3760 |         |             | House Width  | 10.98m                         |
| Bed 3      | 2900 x 3000 | Living | 407