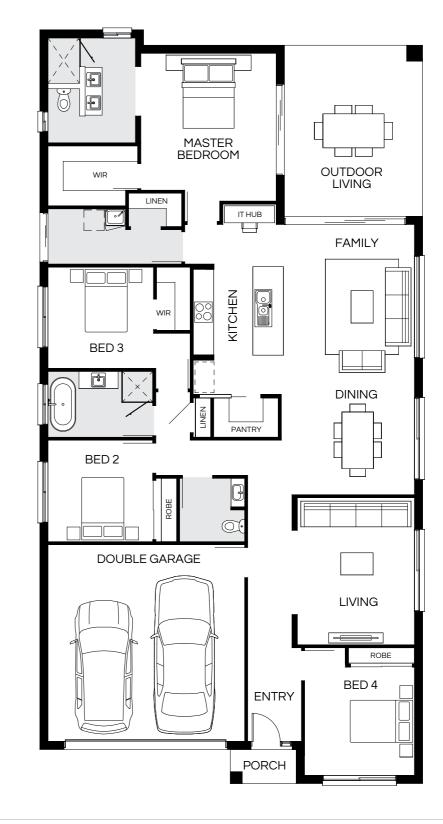

### Barcelona 297Q

4 🕮 | 3 🖨 | 2.5 🚔 | 2 😂

| Master Bed | 3620 x 4000 | Activity | 3000 x 4880 | Outdoor | 3000 x 8160 | House Length | 24.53m                         |
|------------|-------------|----------|-------------|---------|-------------|--------------|--------------------------------|
| Bed 2      | 3120 x 3890 | Dining   | 4900 x 2950 |         |             | House Width  | 14m                            |
| Bed 3      | 3010 x 3000 | Living   | 4900 x 4750 |         |             | House Area   | 297.76m <sup>2</sup> (32.05sq) |
| Bed 4      | 3010 x 3000 | Media    | 3620 x 4300 |         |             | Lot width    | 16m+                           |

Floorplan and lot width based on Designer facade. Floorplan is indicative only, conceptual in nature and subject to change without notice. Floorplan may depict features and/or other products which are not included in the house design, not included in the house price and/or not available from Coral Homes. All measurements are in millimetres unless otherwise stated. Floorplan measurements are approximate and are not to scale. Lot width is a guide only and may change due to developer covenants and Local Authority guidelines. For more information speak to your Coral Homes New Home Consultant. © Coral Homes Pty Ltd.

| MASTER<br>BEDROOM | OUTDOOR LIVING    |
|-------------------|-------------------|
|                   | DINING            |
| WIR               | KITCHEN           |
| LINEN MEDIA       | LINEN PANTRY  WIR |
| DOUBLE GARAGE     | BED 2             |
| DOUBLE GARAGE     | ACTIVITY          |
|                   | NTRY ROBE ROBE    |
| PO                | RCH BED 4 BED 3   |