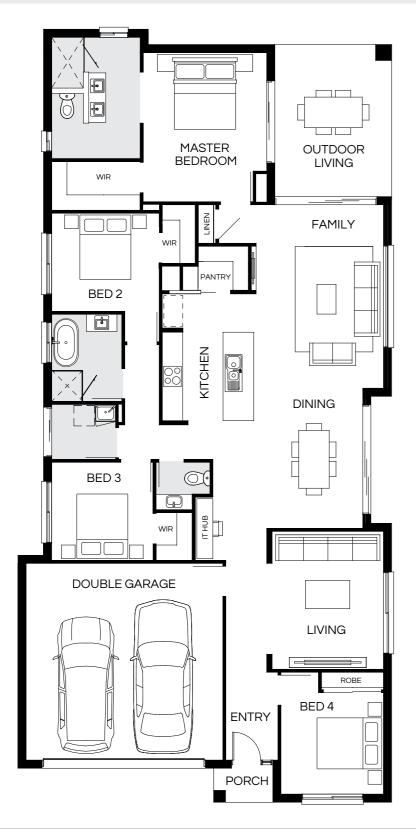

Floorplan and lot width based on Designer facade. Floorplan is indicative only, conceptual in nature and subject to change without notice. Floorplan may depict features and/or other products which are not included in the house design, not included in the house price and/or not available from Coral Homes. All measurements are in millimetres unless otherwise stated. Floorplan measurements are approximate and are not to scale. Lot width is a guide only and may change due to developer covenants and Local Authority guidelines. For more information speak to your Coral Homes New Home Consultant. © Coral Homes Pty Ltd.