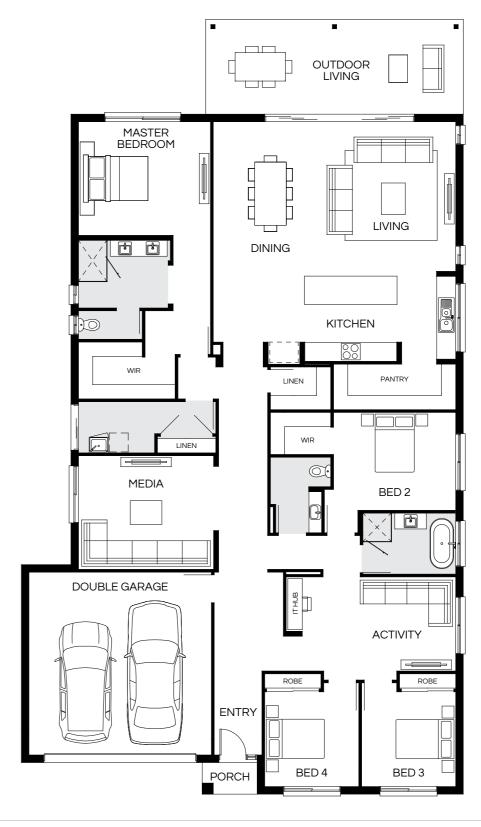

#### Barcelona 247Q

| MASTER BEDROOM  WIR | OUTDOOR LIVING  DINING  LIVING  KITCHEN |
|---------------------|-----------------------------------------|
| MEDIA WIR  BED 2    | PANTRY WIR  BED 3                       |
| DOUBLE GARAGE       | ACTIVITY  BED 4  PORCH                  |

| Master Bed | 3620 x 4150 | Activity | 3000 x 4210 | Outdoor | 2700 x 7470 | House Length | 23.52m                         |
|------------|-------------|----------|-------------|---------|-------------|--------------|--------------------------------|
|            |             | ,        |             | Odidooi | 2100 X 1410 |              |                                |
| Bed 2      | 3000 x 3150 | Dining   | 4500 x 3000 |         |             | House Width  | 12.66m                         |
| Bed 3      | 3280 x 3020 | Living   | 4500 x 3930 |         |             | House Area   | 269.12m <sup>2</sup> (28.97sq) |
| Bed 4      | 2920 x 3310 | Media    | 3500 x 4250 |         |             | Lot width    | 14m+                           |