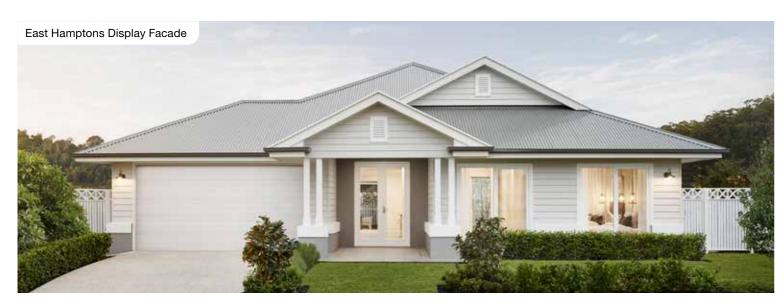

|
| Bed 3      | 3320 x 3150 | Family   | 4520 x 4160 |         |             | House Area   | 315.72m <sup>2</sup> (33.98sq) |
| Bed 4      | 3120 x 3150 | Living   | 4520 x 3820 |         |             | Lot width    | 17m+                           |
|            |             | ,        |             |         |             |              |                                |

## Lisbon Facades

14m<sup>+</sup> Lot Width













Facade images shown are indicative only, conceptual in nature and subject to change. Facade images are to be used as a guide, may depict non-standard items and may not be house specific. Please obtain house specific drawings from your New Home Consultant to assist you in making your facade choice.

## Lisbon Facades

15m-17m+ Lot Width















Facade images shown are indicative only, conceptual in nature and subject to change. Facade images are to be used as a guide, may depict non-standard items and may not be house specific. Please obtain house specific drawings from your New Home Consultant to assist you in making your facade choice.

Facade images shown are indicative only, conceptual in nature and subject to change. Facade images are to be used as a guide, may depict non-standard items and may not be house specific. Please obtain house specific drawings from your New Home Consultant to assist you in making your facade choice.

## **Madrid Series**

Featuring a modern kitchen and an oversized walk-in pantry, the Madrid Series is the perfect single storey family home. This spacious design has four bedrooms includi