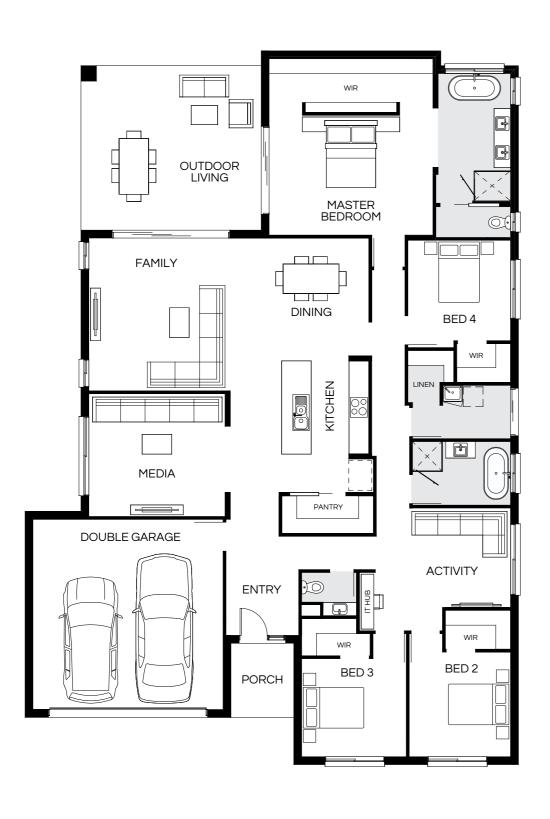

| MEDIA         | KITCHEN                  | WIR                  |
| DOUBLE GARAGE | ENTRY  WIR  BED 4  PORCH | ACTIVITY  WIR  BED 3 |

| Master Bed 35 | 510 x 5000 | Activity | 3060 x 3960 | Outdoor | 5000 x 5030 | House Length | 21.70m             |
|---------------|------------|----------|-------------|---------|-------------|--------------|--------------------|
|               |            |          | 3760 x 3280 | outdoo. | 0000 X 0000 | House Width  | 14.25m             |
| Bed 3 32      |            | O        | 4465 x 4940 |         |             | House Area   | 275.49m² (29.65sq) |
| Bed 4 30      | 000 x 3000 | Media    | 3750 x 4090 |         |             | Lot width    | 15.5m+             |

## Lisbon 286Q

4 🕮 | 3 😭 | 2.5 🚔 | 2 😂

## Lisbon 292Q

4 🕮 | 4 🖨 | 2.5 🚔 | 2 😂



| Master Bed | 3660 x 5000 | Activity | 3040 x 4100 | Outdoor | 5000 x 5480 | House Length | 21.70m             |
|------------|-------------|----------|-------------|---------|-------------|--------------|--------------------|
| Bed 2      | 3200 x 3100 | Dining   | 3745 x 3630 |         |             | House Width  | 15.00m             |
| Bed 3      | 3000 x 3200 | Family   | 4665 x 4900 |         |             | House Area   | 286.44m² (30.83sq) |
| Bed 4      | 3070 x 3140 | Media    | 3750 x 4160 |         |             | Lot width    | 16.5m+             |

Floorplan and lot width based on Designer facade. Floorplan is indicative only, conceptual in nature and subject to change without notice. Floorplan may depict features and/or other products which are not included in the house