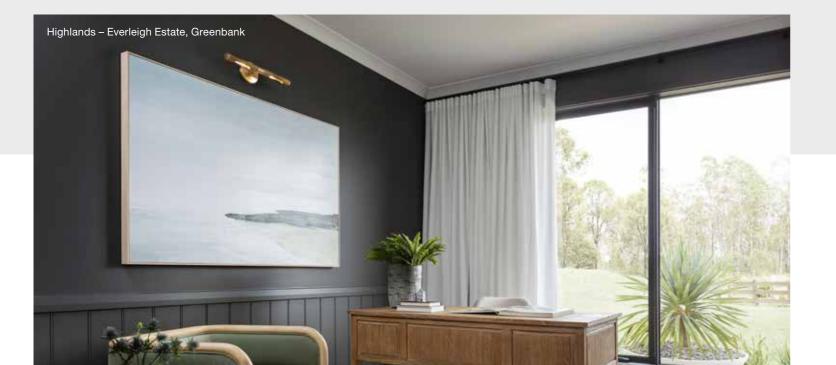

-------|--------------|--------------------------------|
| Bed 2          | 3070 x 3180 | Dining   | 2940 x 4960 |         |             | House Width  | 28.17m                         |
| Bed 3          | 3000 x 3180 | Living   | 4200 x 5030 |         |             | House Area   | 306.42m <sup>2</sup> (32.98sq) |
| Bed 4          | 3070 x 3240 | Media    | 4020 x 4020 |         |             | Lot width    | 32.5m+                         |
| Bed 5 / Office | 3255 x 3000 |          |             |         |             |              |                                |







Photography depicts items such as homewares, furniture, finishes, landscaping and fencing and may depict items that are upgraded or not supplied by Coral Homes. Speak with your New Home Consultant for more details.





#### Photography depicts items such as homewares, furniture, finishes, landscaping and fencing and may depict items that are upgraded or not supplied by Coral Homes. Speak with your New Home Consultant for more details.

# Highlands 338Q

Most popular

5 🕮 | 3 🖨 | 2.5 🚔 | 2 🚓



| Master Bed     | 3990 x 4110 | Activity | 4685 x 3460 | Outdoor 1 | 3100 x 6250 | House Length | 17.79m                         |
|----------------|-------------|----------|-------------|-----------|-------------|--------------|--------------------------------|
| Bed 2          | 3130 x 3250 | Dining   | 3030 x 5790 | Outdoor 2 | 1580 x 4130 | House Width  | 29.15m                         |
| Bed 3          | 3050 x 3200 | Living   | 4800 x 5790 |           |             | House Area   | 338.92m <sup>2</sup>