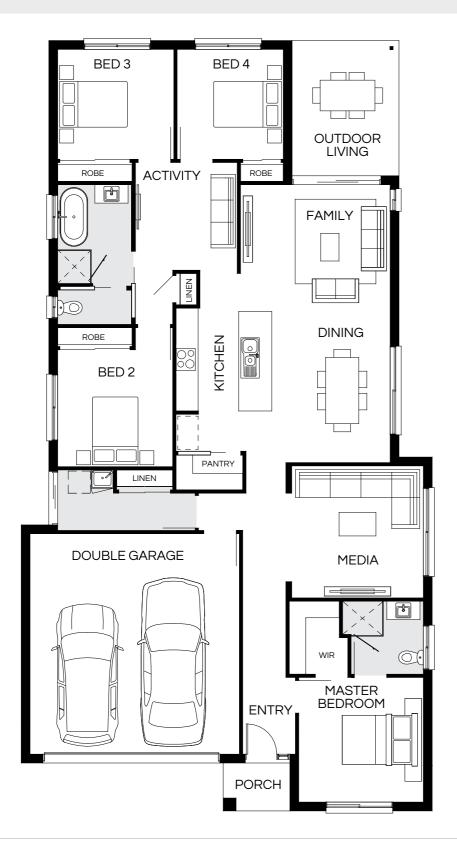

2        | VICHEN KITCHEN |            | FAMILY            |
| DOUBLE GARAG | PANTRY  PANTRY | ] <b>'</b> | MEDIA             |
|              |                | ENTRY      | MASTER BEDROOM    |

| Master Bed | 3350 x 3400 | Dining | 3000 x 3310 | Outdoor | 2970 x 3070 | House Length | 19.24m             |
|------------|-------------|--------|-------------|---------|-------------|--------------|--------------------|
| Bed 2      | 2950 x 3140 | Family | 3430 x 4250 |         |             | House Width  | 11.25m             |
| Bed 3      | 2960 x 3140 | Media  | 3450 x 3590 |         |             | House Area   | 190.29m² (20.48sq) |
| Bed 4      | 2900 x 2910 |        |             |         |             | Lot width    | 12.5m+             |

# Capri 205Q

#### 4 🕮 | 3 🖨 | 2 🚔 | 2 😂



| Master Bed | 3400 x 3400 | Activity | 2940 x 2780 | Outdoor | 3670 x 2900 | House Length | 20.90m                         |
|------------|-------------|----------|-------------|---------|-------------|--------------|--------------------------------|
| Bed 2      | 3190 x 3140 | Dining   | 3500 x 3220 |         |             | House Width  | 11.15m                         |
| Bed 3      | 3000 x 3170 | Family   | 4060 x 4080 |         |             | House Area   | 205.88m <sup>2</sup> (22.16sq) |
| Bed 4      | 3000 x 2900 | Media    | 3600 x 3590 |         |             | Lot width    | 12.5m+                         |







Photography depicts items such as homewares, furniture, finishes, landscaping and fencing and may depict items that are upgraded or not supplied by Coral Homes.