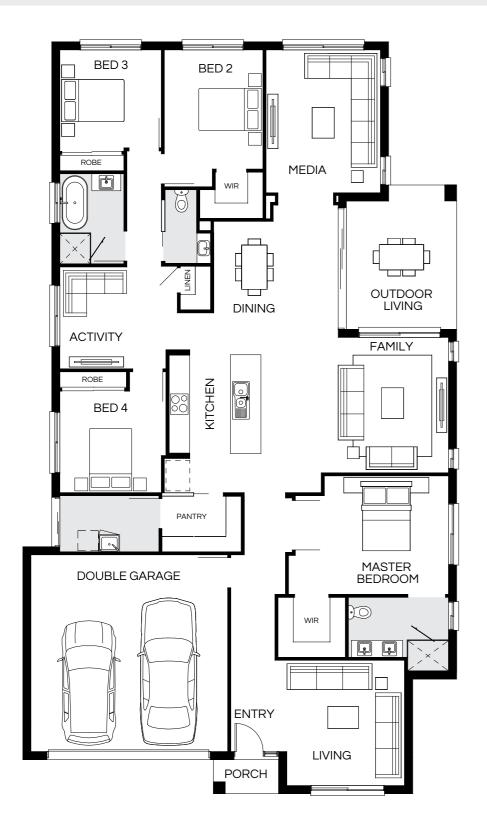

| MASTER BEDROOM  WIR | OUTDOOR LIVING  DINING  LIVING  KITCHEN |
|---------------------|-----------------------------------------|
| MEDIA WIR  BED 2    | PANTRY WIR  BED 3                       |
| DOUBLE GARAGE       | ACTIVITY  BED 4  PORCH                  |