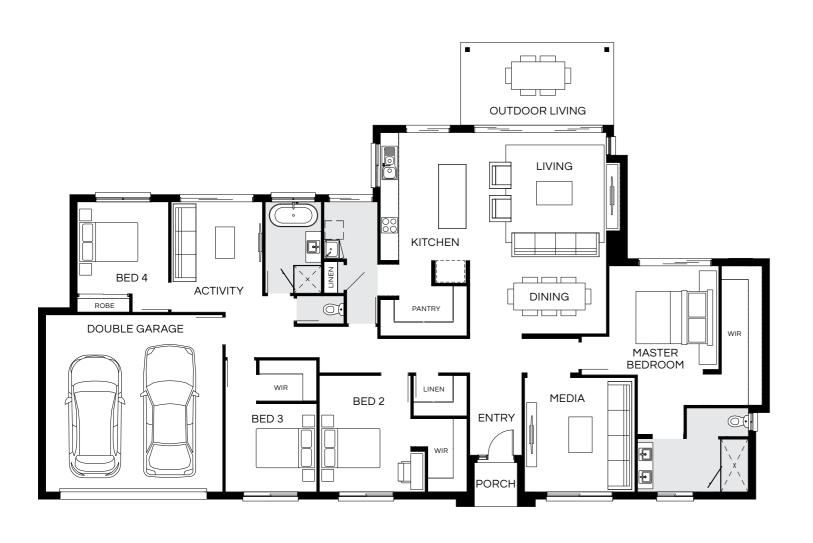

#### Barcelona 247Q

| MASTER BEDROOM  WIR | OUTDOOR LIVING  DINING  LIVING  KITCHEN |
|---------------------|-----------------------------------------|
| MEDIA WIR  BED 2    | PANTRY WIR  BED 3                       |
| DOUBLE GARAGE       | ACTIVITY  BED 4  PORCH                  |