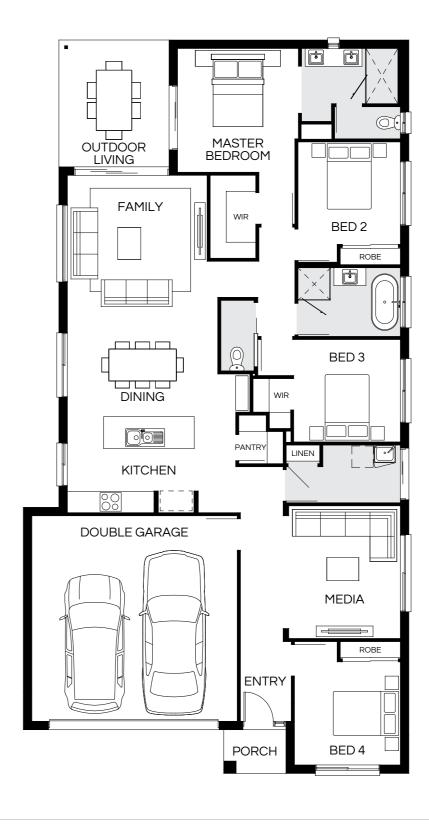

| Lot Width          | Home Design   |   |   | <u></u> |   | Page |
|--------------------|---------------|---|---|---------|---|------|
| 12m+               | Hamilton 182Q | 4 | 1 | 2       | 2 | 44   |
| 12m+               | Hamilton 196Q | 4 | 2 | 2       | 2 | 45   |
| 12m+               | Hamilton 203Q | 4 | 2 | 2       | 2 | 47   |
| 12m+               | Hamilton 204Q | 4 | 2 | 2       | 2 | 48   |
| 12m+               | Hamilton 217Q | 4 | 2 | 2       | 2 | 49   |
| 12m+               | Hamilton 218Q | 4 | 2 | 2       | 2 | 50   |
| 12.5m <sup>+</sup> | Hamilton 222Q | 4 | 2 | 2       | 2 | 52   |
| 12.5m+             | Hamilton 224Q | 4 | 2 | 2       | 2 | 53   |
| 12m+               | Hamilton 232Q | 4 | 3 | 2       | 2 | 54   |
| 12m+               | Hamilton 234Q | 4 | 3 | 2       | 2 | 55   |
| 12.8m+             | Hamilton 242Q | 4 | 3 | 2       | 2 | 56   |
|                    |               |   |   |         |   |      |
| 15m+               | Lagos 244Q    | 4 | 3 | 2.5     | 2 | 62   |
| 15.5m <sup>+</sup> | Lagos 263Q    | 4 | 3 | 2.5     | 2 | 63   |
| 16m+               | Lagos 298Q    | 4 | 4 | 2.5     | 2 | 64   |
| 16m+               | Lagos 311Q    | 4 | 4 | 2.5     | 2 | 65   |
|                    |               |   |   |         |   |      |