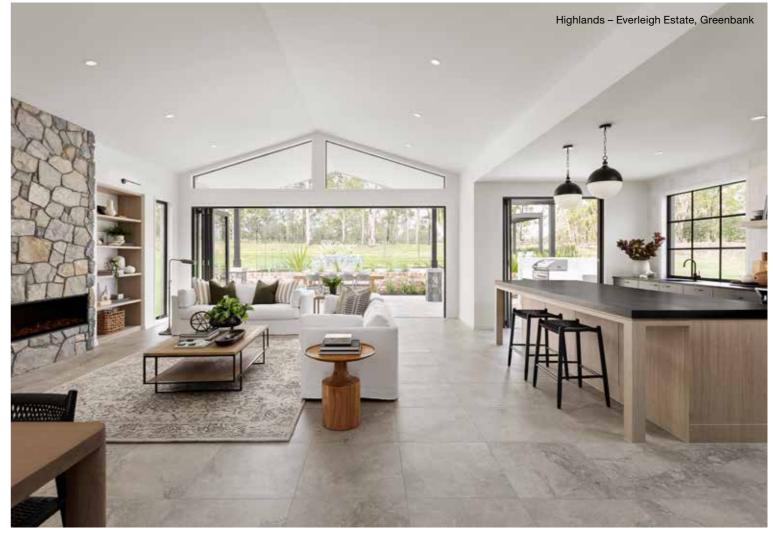

2.5 🚔 | 2 🚓



| Master Bed     | 3870 x 3930 | Activity | 4670 x 3500 | Outdoor | 3000 x 5350 | House Length | 16.50m                         |
|----------------|-------------|----------|-------------|---------|-------------|--------------|--------------------------------|
| Bed 2          | 3070 x 3180 | Dining   | 2940 x 4960 |         |             | House Width  | 28.17m                         |
| Bed 3          | 3000 x 3180 | Living   | 4200 x 5030 |         |             | House Area   | 306.42m <sup>2</sup> (32.98sq) |
| Bed 4          | 3070 x 3240 | Media    | 4020 x 4020 |         |             | Lot width    | 32.5m+                         |
| Bed 5 / Office | 3255 x 3000 |          |             |         |             |              |                                |







Photography depicts items such as homewares, furniture, finishes, landscaping and fencing and may depict items that are upgraded or not supplied by Coral Homes. Speak with your New Home Consultant for more details.





#### Photography depicts items such as homewares, furniture, finishes, landscaping and fencing and may depict items that are upgraded or not supplied by Coral Homes. Speak with your New Home Consultant for more details.

# Highlands 338Q

Most popular

5 🕮 | 3 🖨 | 2.5 🚔 | 2 🚓



| Master Bed     | 3990 x 4110 | Activity | 4685 x 3460 | Outdoor 1 | 3100 x 6250 | House Length | 17.79m                         |
|----------------|-------------|----------|-------------|-----------|-------------|--------------|--------------------------------|
| Bed 2          | 3130 x 3250 | D