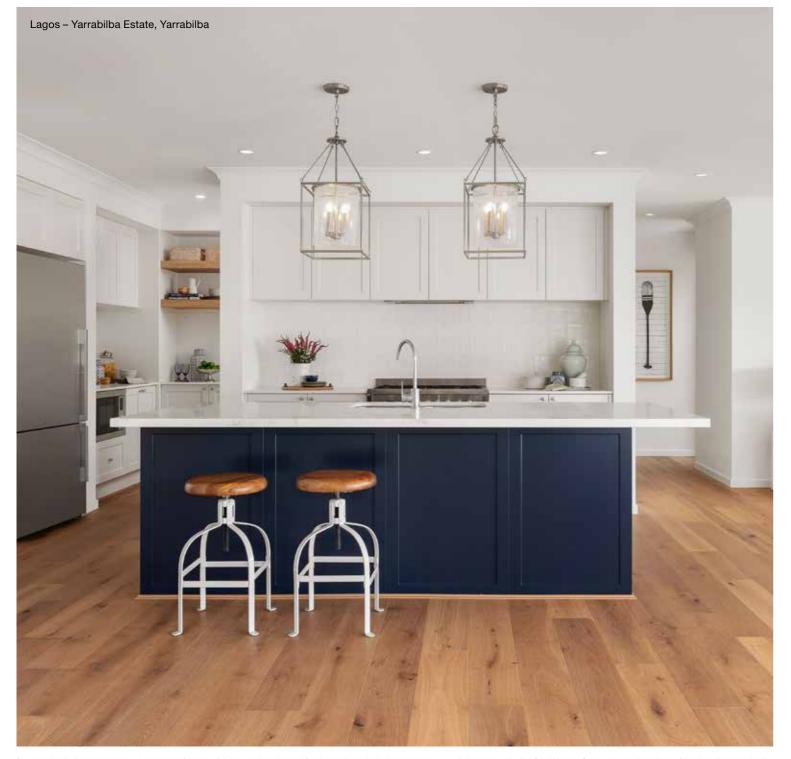

c. Please obtain house specific drawings from your New Home Consultant to assist you in making your facade choice.

Facade images shown are indicative only, conceptual in nature and subject to change. Facade images are to be used as a guide, may depict non-standard items and may not be house specific. Please obtain house specific drawings from your New Home Consultant to assist you in making your facade choice.

# Lagos Series

These four-bedroom homes are created for families that enjoy both open-plan living and private spaces to retreat. The kids' activity room and bedrooms are located in one section of the home, while the master sits on the opposite side. Enjoy little luxuries such as a walk-in pantry, multiple linen cupboards, a walk-in master robe and double vanity in the ensuite.









Photography depicts items such as homewares, furniture, finishes, landscaping and fencing and may depict items that are upgraded or not supplied by Coral Homes. Speak with your New Home Consultant for more details.



# Lagos 244Q

Lagos 263Q

4 🕮 3 🖨 2.5 – 2 😂

4 🕮 3 😭 2.5 🔒 2 😂



| Master Bed | 3500 x 3780 | Activity | 2850 x 4430 | Outdoor | 2760 x 4970 | House Length | 18.95m                         |
|------------|-------------|----------|-------------|---------|-------------|--------------|--------------------------------|
| Bed 2      | 3000 x 3020 | Dining   | 3830 x 3620 |         |             | House Width  | 13.90m                         |
| Bed 3      | 2900 x 2900 | Family   | 3810 x 4910 |         |             | House Area   | 244.35m <sup>2</sup> (26.30sq) |
| Bed