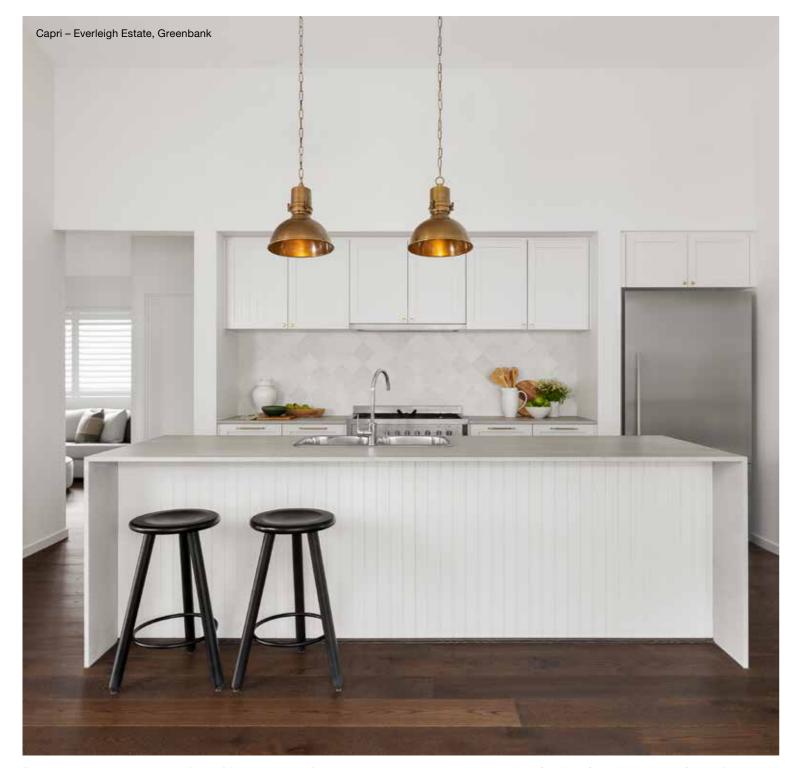

# Capri Series

The popular Capri Series is designed to fit neatly on a 12.5m+ lot width, without compromising on functional features. The open-plan kitchen, dining and living area is the perfect space for family to spend time together, while four bedrooms and a separate living space creates a private sanctuary. Select from a range of flexible floorplans and multiple facades.