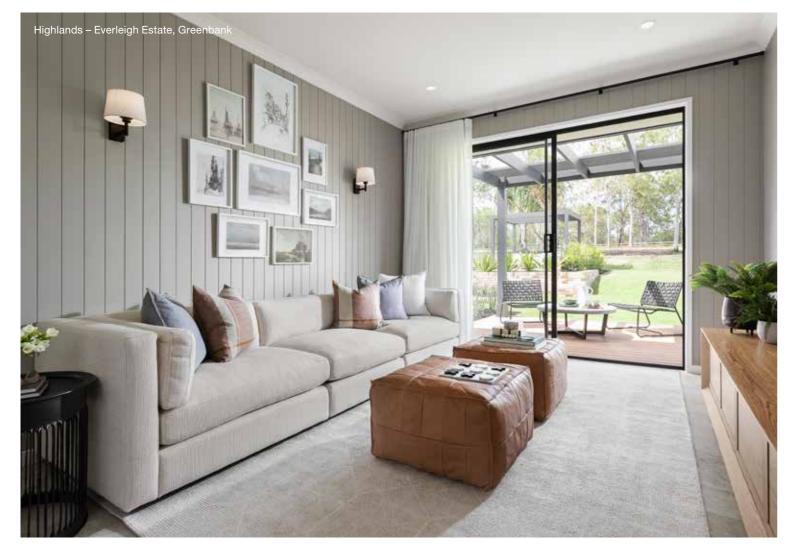

-----|--------------|--------------------------------|
| Bed 2          | 3070 x 3180 | Dining   | 2940 x 4960 |         |             | House Width  | 28.17m                         |
| Bed 3          | 3000 x 3180 | Living   | 4200 x 5030 |         |             | House Area   | 306.42m <sup>2</sup> (32.98sq) |
| Bed 4          | 3070 x 3240 | Media    | 4020 x 4020 |         |             | Lot width    | 32.5m+                         |
| Bed 5 / Office | 3255 x 3000 |          |             |         |             |              |                                |







Photography depicts items such as homewares, furniture, finishes, landscaping and fencing and may depict items that are upgraded or not supplied by Coral Homes. Speak with your New Home Consultant for more details.





#### Photography depicts items such as homewares, furniture, finishes, landscaping and fencing and may depict items that are upgraded or not supplied by Coral Homes. Speak with your New Home Consultant for more details.

# Highlands 338Q

Most popular

5 🕮 | 3 🖨 | 2.5 🚔 | 2 🚓



| Master Bed     | 3990 x 4110 | Activity | 4685 x 3460 | Outdoor 1 | 3100 x 6250 | House Length | 17.79m                         |
|----------------|-------------|----------|-------------|-----------|-------------|--------------|--------------------------------|
| Bed 2          | 3130 x 3250 | Dining   | 3030 x 5790 | Outdoor 2 | 1580 x 4130 | House Width  | 29.15m                         |
| Bed 3          | 3050 x 3200 | Living   | 4800 x 5790 |           |             | House Area   | 338.92m <sup>2</sup> (3