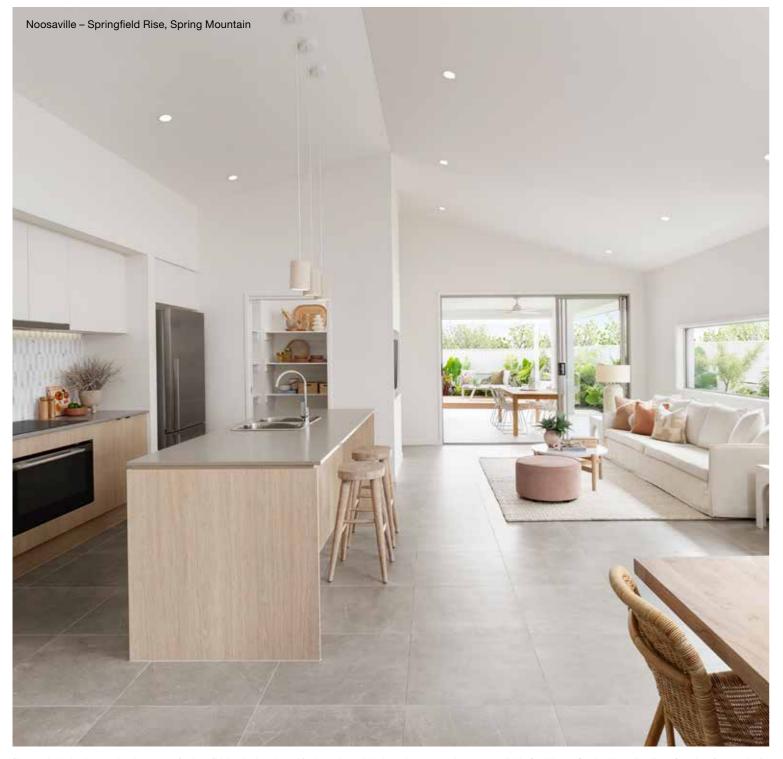

ems and may not be house specific. Please obtain house specific drawings from your New Home Consultant to assist you in making your facade choice.

Facade images shown are indicative only, conceptual in nature and subject to change. Facade images are to be used as a guide, may depict non-standard items and may not be house specific. Please obtain house specific drawings from your New Home Consultant to assist you in making your facade choice.

118

## Noosaville Series

Designed to suit 12m+ lot widths, the Noosaville Series has something for everyone. The Noosaville Series provides relaxed, functional living with great features such as a study nook, walk-in robes in most bedrooms and two living rooms. Browse through the range of single storey floorplans and facades to find your match.









Photography depicts items such as homewares, furniture, finishes, landscaping and fencing and may depict items that are upgraded or not supplied by Coral Homes. Speak with your New Home Consultant for more details.



## Noosaville 226Q

Noosaville 228Q

4 🕮 | 2 🖨 | 2.5 🚔 | 2 😂

MASTER BEDROOM

KITCHEN

OUTDOOR LIVING

**FAMILY** 

DINING

LIVING

BED 2

BED 3

DOUBLE GARAGE





| Master Bed | 4400 x 3650 | Dining | 4120 x 3210 | Outdoor | 4470 x 3430 | House Length | 22.77m                         |
|------------|-------------|--------|-------------|---------|-------------|--------------|--------------------------------|
| Bed 2      | 2900 x 3180 | Family | 5410 x 3760 |         |             | House Width  | 10.98m                         |
| Bed 3      | 2900 x 3000 | Living | 4