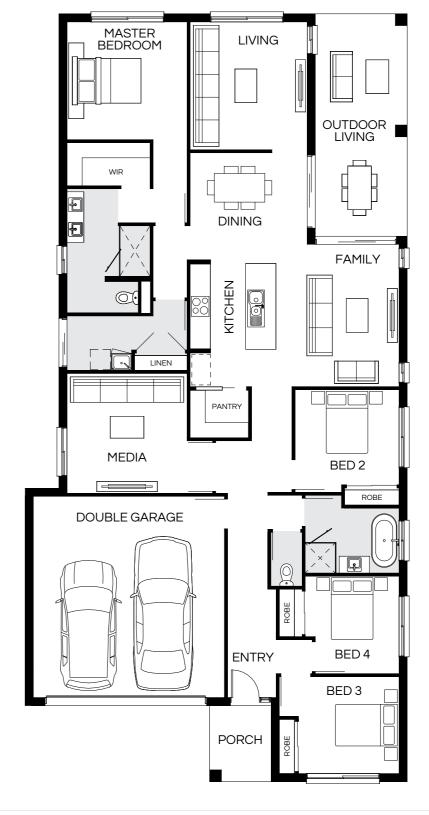

### Barcelona 297Q

4 🕮 | 3 🖨 | 2.5 🚔 | 2 😂

| Master Bed | 3620 x 4000 | Activity | 3000 x 4880 | Outdoor | 3000 x 8160 | House Length | 24.53m                         |
|------------|-------------|----------|-------------|---------|-------------|--------------|--------------------------------|
| Bed 2      | 3120 x 3890 | Dining   | 4900 x 2950 |         |             | House Width  | 14m                            |
| Bed 3      | 3010 x 3000 | Living   | 4900 x 4750 |         |             | House Area   | 297.76m <sup>2</sup> (32.05sq) |
| Bed 4      | 3010 x 3000 | Media    | 3620 x 4300 |         |             | Lot width    | 16m+                           |

Floorplan and lot width based on Designer facade. Floorplan is indicative only, conceptual in nature and subject to change without notice. Floorplan may depict features and/or other products which are not included in the house design, not included in the house price and/or not available from Coral Homes. All measurements are in millimetres unless otherwise stated. Floorplan measurements are approximate and are not to scale. Lot width is a guide only and may change due to developer covenants and Local Authority guidelines. For more information speak to your Coral Homes New Home Consultant. © Coral Homes Pty Ltd.

| MASTER<br>BEDROOM | OUTDOOR LIVING    |
|-------------------|-------------------|
|                   | DINING            |
| WIR               | KITCHEN           |
| LINEN MEDIA       | LINEN PANTRY  WIR |
| DOUBLE GARAGE     | BED 2             |
| DOUBLE GARAGE     | ACTIVITY          |
|                   | NTRY ROBE ROBE    |
| PO                | RCH BED 4 BED 3   |