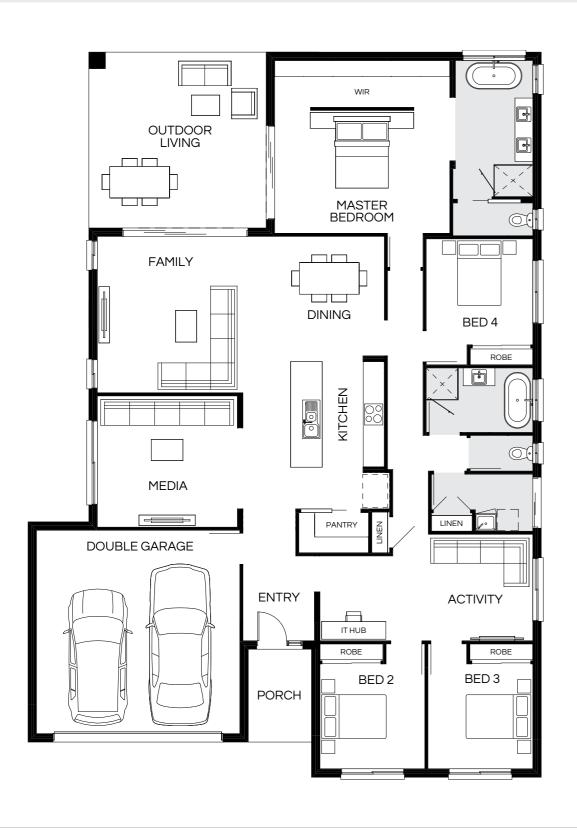

### Barcelona 297Q

4 🕮 | 3 🖨 | 2.5 🚔 | 2 😂

| Master Bed | 3620 x 4000 | Activity | 3000 x 4880 | Outdoor | 3000 x 8160 | House Length | 24.53m                         |
|------------|-------------|----------|-------------|---------|-------------|--------------|--------------------------------|
| Bed 2      | 3120 x 3890 | Dining   | 4900 x 2950 |         |             | House Width  | 14m                            |
| Bed 3      | 3010 x 3000 | Living   | 4900 x 4750 |         |             | House Area   | 297.76m <sup>2</sup> (32.05sq) |
| Bed 4      | 3010 x 3000 | Media    | 3620 x 4300 |         |             | Lot width    | 16m+                           |