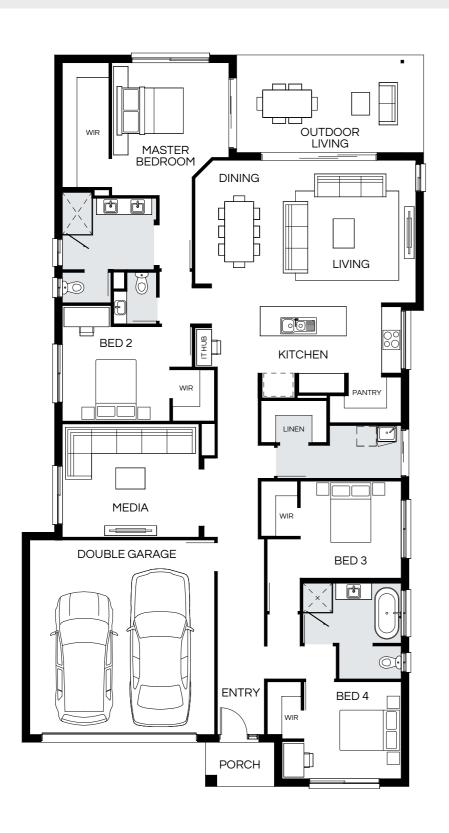

#### Barcelona 247Q

#### Barcelona 269Q

4 🕮 | 3 🖨 | 2 🚔 | 2 😂

4 🕮 | 2 🖨 | 2.5 🚔 | 2 😂

| Master Bed | 4100 x 3620 | Dining | 3825 x 2810 | Outdoor | 3000 x 5300 | House Length | 22.50m                         |
|------------|-------------|--------|-------------|---------|-------------|--------------|--------------------------------|
| Bed 2      | 2920 x 3320 | Living | 4510 x 4000 |         |             | House Width  | 12.35m                         |
| Bed 3      | 3000 x 3120 | Media  | 3500 x 4220 |         |             | House Area   | 247.58m <sup>2</sup> (26.65sq) |
| Bed 4      | 3000 x 3010 |        |             |         |             | Lot width    | 14m+                           |

Floorplan and lot width based on Designer facade. Floorplan is indicative only, conceptual in nature and subject to change without notice. Floorplan may depict features and/or other products which are not included in the house design, not included in the house price and/or not available from Coral Homes. All measurements are in millimetres unless otherwise stated. Floorplan measurements are approximate and are not to scale. Lot width is a guide only and may change due to developer covenants and Local Authority guidelines. For more information speak to your Coral Homes New Home Consultant. © Coral Homes Pty Ltd.

| MASTER BEDROOM  WIR | OUTDOOR LIVING  DINING  LIVING  KITCHEN |
|---------------------|-----------------------------------------|
| MEDIA WIR  BED 2    | PANTRY WIR  BED 3                       |
| DOUBLE GARAGE       | ACTIVITY  BED 4  PORCH                  |

| Master Bed | 3620 x 4150 | Activity | 3000 x 4210 | Outdoor | 2700 x 7470 | House Length | 23.52m                         |
|------------|-------------|----------|-------------|---------|-------------|--------------|--------------------------------|
|            |             | ,        |             | Odidooi | 2100 X 1410 |              |                                |
| Bed 2      | 3000 x 3150 | Dining   | 4500 x 3000 |         |             | House Width  | 12.66m                         |
| Bed 3      | 3280 x 3020 | Living   | 4500 x 3930 |         |             | House Area   | 269.12m <sup>2</sup> (28.97sq) |
| Bed 4      | 2920 x 3310 | Media    | 3500 x 4250 |         |             | Lot width    | 14m+                           |