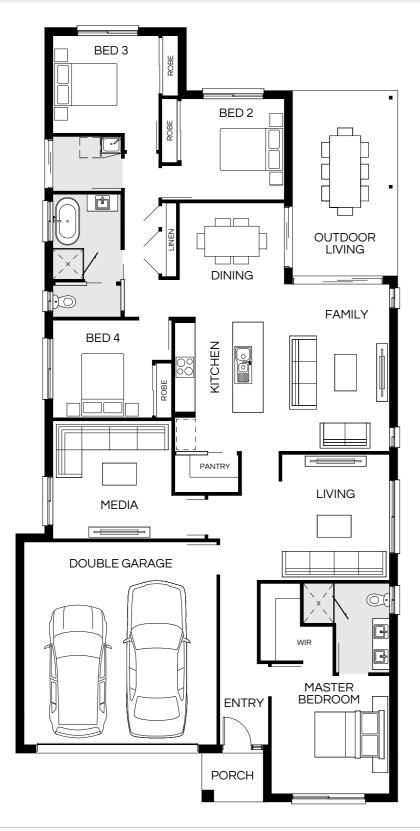

### Grange 205Q

4 🕮 | 2 🖨 | 2 🖨 | 2 😂

| Master Bed | 3350 x 3300 | Dining | 3240 x 3470 | Outdoor | 2840 x 3110 | House Length | 19.97m                         |
|------------|-------------|--------|-------------|---------|-------------|--------------|--------------------------------|
| Bed 2      | 2900 x 3140 | Family | 4100 x 4020 |         |             | House Width  | 11.15m                         |
| Bed 3      | 3170 x 2870 | Living | 3300 x 3700 |         |             | House Area   | 190.16m <sup>2</sup> (20.47sq) |
| Bed 4      | 2800 x 3140 |        |             |         |             | Lot width    | 12.5m+                         |

Floorplan and lot width based on Designer facade. Floorplan is indicative only, conceptual in nature and subject to change without notice. Floorplan may depict features and/or other products which are not included in the house design, not included in the house price and/or not available from Coral Homes. All measurements are in millimetres unless otherwise stated. Floorplan measurements are approximate and are not to scale. Lot width is a guide only and may change due to developer covenants and Local Authority guidelines. For more information speak to your Coral Homes New Home Consultant. © Coral Homes Pty Ltd.