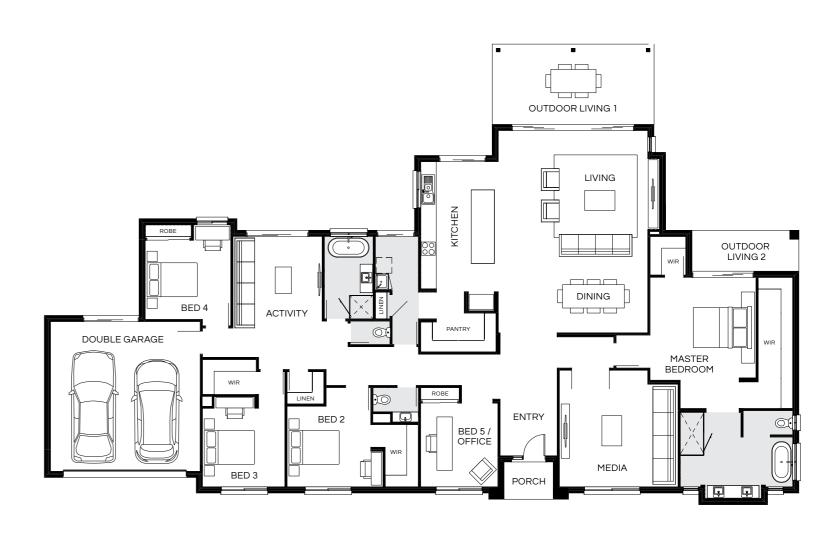

| MASTER BEDROOM  WIR | OUTDOOR LIVING  DINING  LIVING  KITCHEN |
|---------------------|-----------------------------------------|
| MEDIA WIR  BED 2    | PANTRY WIR  BED 3                       |
| DOUBLE GARAGE       | ACTIVITY  BED 4  PORCH                  |

| Master Bed | 3620 x 4150 | Activity | 3000 x 4210 | Outdoor | 2700 x 7470 | House Length | 23.52m                         |
|------------|-------------|----------|-------------|---------|-------------|--------------|--------------------------------|
|            |             | ,        |             | Odidooi | 2100 X 1410 |              |                                |
| Bed 2      | 3000 x 3150 | Dining   | 4500 x 3000 |         |             | House Width  | 12.66m                         |
| Bed 3      | 3280 x 3020 | Living   | 4500 x 3930 |         |             | House Area   | 269.12m <sup>2</sup> (28.97sq) |
| Bed 4      | 2920 x 3310 | Media    | 3500 x 4250 |         |             | Lot width    | 14m+                           |