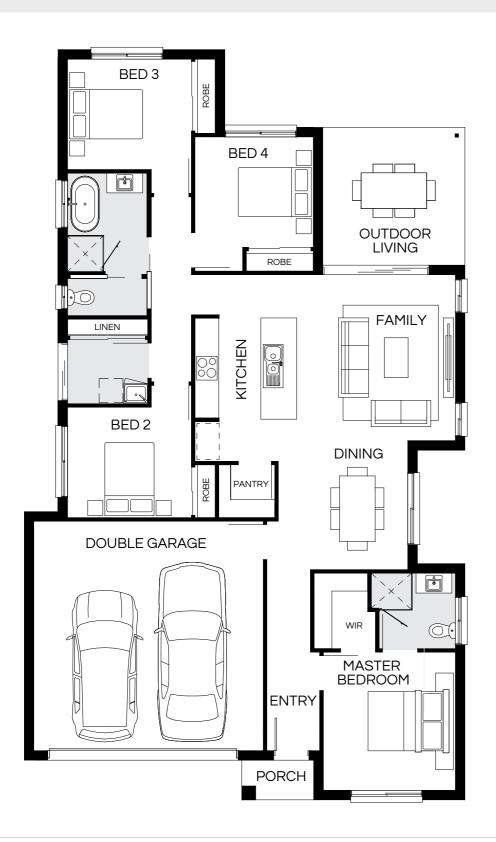

# Capri 205Q

#### 4 🕮 | 3 🖨 | 2 🚔 | 2 😂

| Master Bed | 3400 x 3400 | Activity | 2940 x 2780 | Outdoor | 3670 x 2900 | House Length | 20.90m                         |
|------------|-------------|----------|-------------|---------|-------------|--------------|--------------------------------|
| Bed 2      | 3190 x 3140 | Dining   | 3500 x 3220 |         |             | House Width  | 11.15m                         |
| Bed 3      | 3000 x 3170 | Family   | 4060 x 4080 |         |             | House Area   | 205.88m <sup>2</sup> (22.16sq) |
| Bed 4      | 3000 x 2900 | Media    | 3600 x 3590 |         |             | Lot width    | 12.5m+                         |