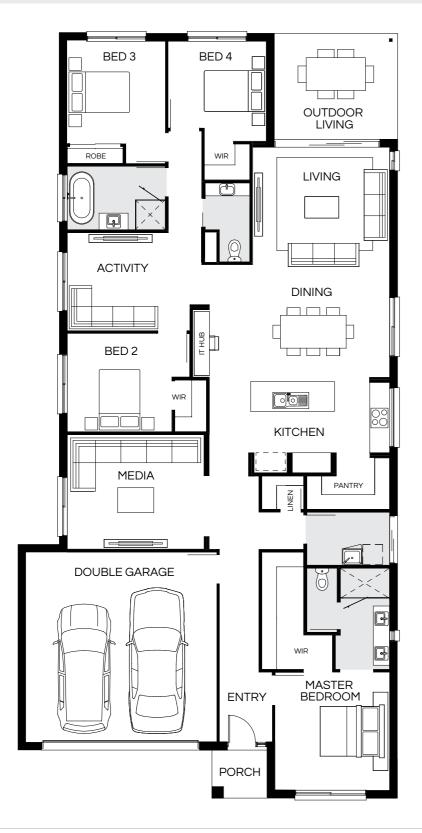

| Master Bed | 3620 x 4150 | Activity | 3000 x 4210 | Outdoor | 2700 x 7470 | House Length | 23.52m                         |
|------------|-------------|----------|-------------|---------|-------------|--------------|--------------------------------|
|            |             | ,        |             | Odidooi | 2100 X 1410 |              |                                |
| Bed 2      | 3000 x 3150 | Dining   | 4500 x 3000 |         |             | House Width  | 12.66m                         |
| Bed 3      | 3280 x 3020 | Living   | 4500 x 3930 |         |             | House Area   | 269.12m <sup>2</sup> (28.97sq) |
| Bed 4      | 2920 x 3310 | Media    | 3500 x 4250 |         |             | Lot width    | 14m+                           |

| MASTER BEDROOM  WIR | OUTDOOR LIVING  DINING  LIVING  KITCHEN |
|---------------------|-----------------------------------------|
| MEDIA WIR  BED 2    | PANTRY WIR  BED 3                       |
| DOUBLE GARAGE       | ACTIVITY  BED 4  PORCH                  |