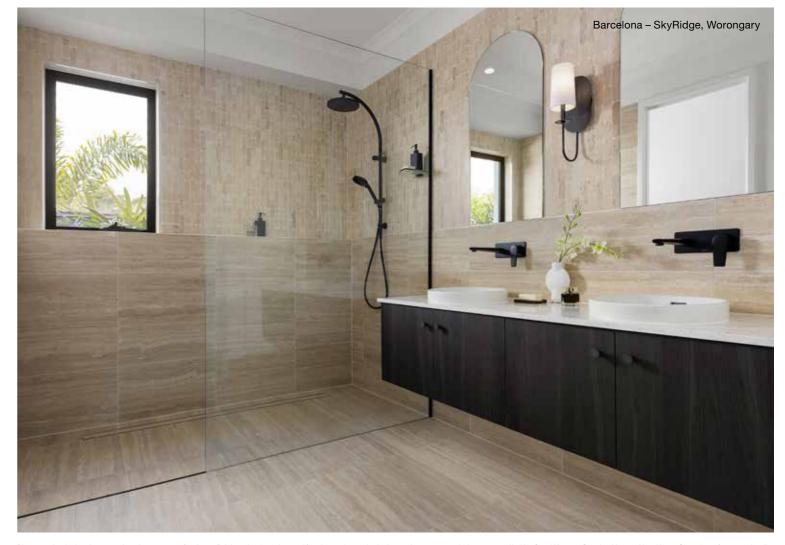

| House Area   | 269.12m <sup>2</sup> (28.97sq) |
| Bed 4      | 2920 x 3310 | Media    | 3500 x 4250 |         |             | Lot width    | 14m+                           |

# Barcelona 280Q

4 🕮 | 3 😭 | 2.5 🚔 | 2 🚓



| Master Bed | 3620 x 4000 | Activity | 3000 x 4880 | Outdoor | 2800 x 5500 | House Length | 24.18m             |
|------------|-------------|----------|-------------|---------|-------------|--------------|--------------------|
| Bed 2      | 3120 x 3890 | Dining   | 4750 x 2900 |         |             | House Width  | 13.75m             |
| Bed 3      | 3010 x 2910 | Living   | 4750 x 4690 |         |             | House Area   | 280.63m² (30.21sq) |
| Bed 4      | 3010 x 2910 | Media    | 3620 x 4100 |         |             | Lot width    | 16m+               |





Photography depicts items such as homewares, furniture, finishes, landscaping and fencing and may depict items that are upgraded or not supplied by Coral Homes. Speak with your New Home Consultant for more details.

# Barcelona – SkyRidge, Worongary

# Barcelona – SkyRidge, Worongary

#### Photography depicts items such as homewares, furniture, finishes, landscaping and fencing and may depict items that are upgraded or not supplied by Coral Homes. Speak with your New Home Consultant for more details.

### Barcelona 297Q

4 🕮 | 3 🖨 | 2.5 🚔 | 2 😂



| Master Bed | 3620 x 4000 | Activity | 3000 x 4880 | Outdoor | 3000 x 8160 | House Length | 24.53m                         |
|------------|-------------|----------|-------------|---------|-------------|--------------|--------------------------