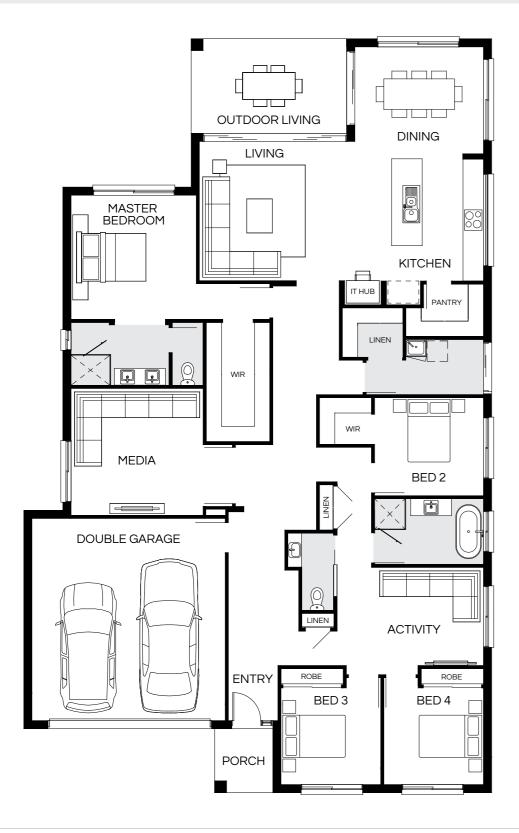

### Barcelona 297Q

4 🕮 | 3 🖨 | 2.5 🚔 | 2 😂

| Master Bed | 3620 x 4000 | Activity | 3000 x 4880 | Outdoor | 3000 x 8160 | House Length | 24.53m                         |
|------------|-------------|----------|-------------|---------|-------------|--------------|--------------------------------|
| Bed 2      | 3120 x 3890 | Dining   | 4900 x 2950 |         |             | House Width  | 14m                            |
| Bed 3      | 3010 x 3000 | Living   | 4900 x 4750 |         |             | House Area   | 297.76m <sup>2</sup> (32.05sq) |
| Bed 4      | 3010 x 3000 | Media    | 3620 x 4300 |         |             | Lot width    | 16m+                           |

Floorplan and lot width based on Designer facade. Floorplan is indicative only, conceptual in nature and subject to change without notice. Floorplan may depict features and/or other products which are not included in the house design, not included in the house price and/or not available from Coral Homes. All measurements are in millimetres unless otherwise stated. Floorplan measurements are approximate and are not to scale. Lot width is a guide only and may change due to developer covenants and Local Authority guidelines. For more information speak to your Coral Homes New Home Consultant. © Coral Homes Pty Ltd.

| MASTER<br>BEDROOM | OUTDOOR LIVING    |
|-------------------|-------------------|
|                   | DINING            |
| WIR               | KITCHEN           |
| LINEN MEDIA       | LINEN PANTRY  WIR |
| DOUBLE GARAGE     | BED 2             |
| DOUBLE GARAGE     | ACTIVITY          |
|                   | NTRY ROBE ROBE    |
| PO                | RCH BED 4 BED 3   |