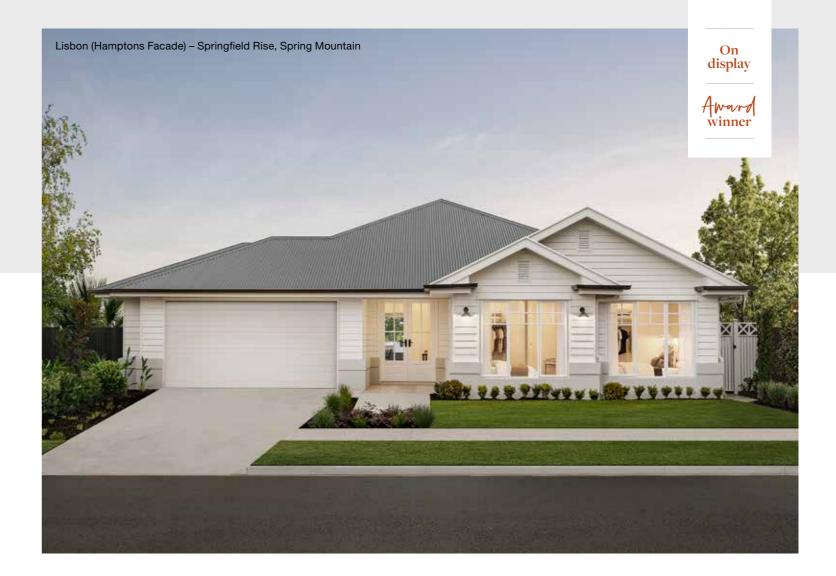

r facade choice.

Facade images shown are indicative only, conceptual in nature and subject to change. Facade images are to be used as a guide, may depict non-standard items and may not be house specific. Please obtain house specific drawings from your New Home Consultant to assist you in making your facade choice.

#### **Lisbon Series**

The Lisbon Series welcomes you with a sense of spaciousness from the moment you step inside. The thoughtfully designed layout allows for an effortless flow between the living spaces, with the heart of the home opening seamlessly to a generous outdoor alfresco area, perfect for entertaining. The functional design maximises space with multiple living areas, and offers privacy by separating the master retreat from the kids' bedrooms and activity zone.









Photography depicts items such as homewares, furniture, finishes, landscaping and fencing and may depict items that are upgraded or not supplied by Coral Homes. Speak with your New Home Consultant for more details.









| Master Bed | 3560 x 4020 | Dining | 3305 x 3590 | Outdoor | 3550 x 5640 | House Length | 19.66m                         |
|------------|-------------|--------|-------------|---------|-------------|--------------|--------------------------------|
| Bed 2      | 3000 x 3510 | Family | 4020 x 3660 |         |             | House Width  | 12.80m                         |
| Bed 3      | 3000 x 3190 | Media  | 3770 x 3520 |         |             | House Area   | 223.92m <sup>2</sup> (24.10sq) |
| Bed 4      | 3000 x 2900 |        |             |         |             |