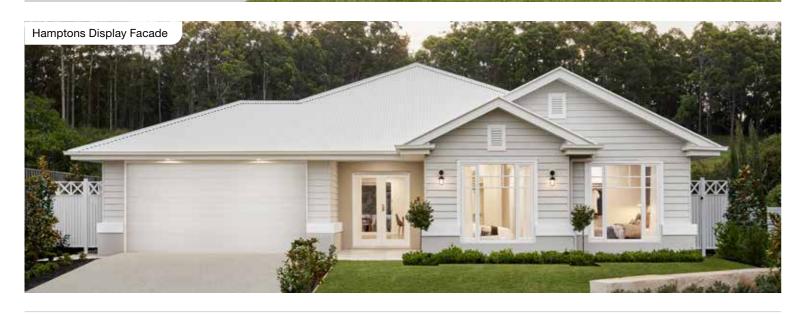

|
| Bed 3      | 3320 x 3150 | Family   | 4520 x 4160 |         |             | House Area   | 315.72m <sup>2</sup> (33.98sq) |
| Bed 4      | 3120 x 3150 | Living   | 4520 x 3820 |         |             | Lot width    | 17m+                           |
|            |             | ,        |             |         |             |              |                                |

## Lisbon Facades

14m<sup>+</sup> Lot Width













Facade images shown are indicative only, conceptual in nature and subject to change. Facade images are to be used as a guide, may depict non-standard items and may not be house specific. Please obtain house specific drawings from your New Home Consultant to assist you in making your facade choice.

## Lisbon Facades

15m-17m+ Lot Width















Facade images shown are indicative only, conceptual in nature and subject to change. Facade images are to be used as a guide, may depict non-standard items and may not be house specific. Please obtain house specific drawings from your New Home Consultant to assist you in making your facade choice.

Facade images shown are indicative only, conceptual in nature and subject to change. Facade images are to be used as a guide, may depict non-standard items and may not be house specific. Please obtain house specific drawings from your New Home Consultant to assist you in making your facade choice.

## **Madrid Series**

Featuring a modern kitchen and an oversized walk-in pantry, the Madrid Series is the perfect single storey family home. This spacious design has four bedrooms including a