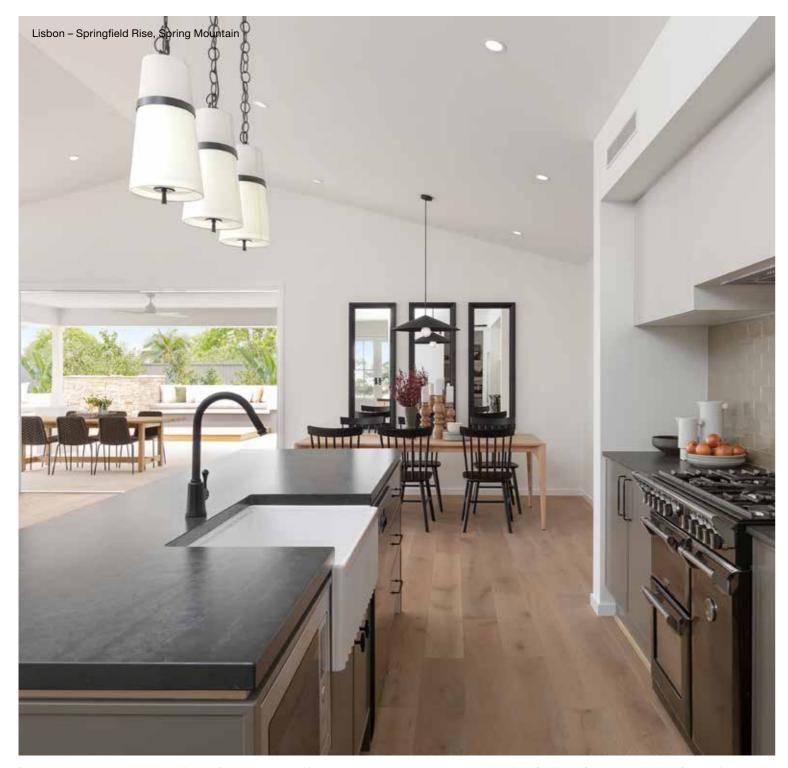

our facade choice.

Facade images shown are indicative only, conceptual in nature and subject to change. Facade images are to be used as a guide, may depict non-standard items and may not be house specific. Please obtain house specific drawings from your New Home Consultant to assist you in making your facade choice.

#### **Lisbon Series**

The Lisbon Series welcomes you with a sense of spaciousness from the moment you step inside. The thoughtfully designed layout allows for an effortless flow between the living spaces, with the heart of the home opening seamlessly to a generous outdoor alfresco area, perfect for entertaining. The functional design maximises space with multiple living areas, and offers privacy by separating the master retreat from the kids' bedrooms and activity zone.









Photography depicts items such as homewares, furniture, finishes, landscaping and fencing and may depict items that are upgraded or not supplied by Coral Homes. Speak with your New Home Consultant for more details.









| Master Bed | 3560 x 4020 | Dining | 3305 x 3590 | Outdoor | 3550 x 5640 | House Length | 19.66m                         |
|------------|-------------|--------|-------------|---------|-------------|--------------|--------------------------------|
| Bed 2      | 3000 x 3510 | Family | 4020 x 3660 |         |             | House Width  | 12.80m                         |
| Bed 3      | 3000 x 3190 | Media  | 3770 x 3520 |         |             | House Area   | 223.92m <sup>2</sup> (24.10sq) |
| Bed 4      | 3000 x 2900 |        |             |         |