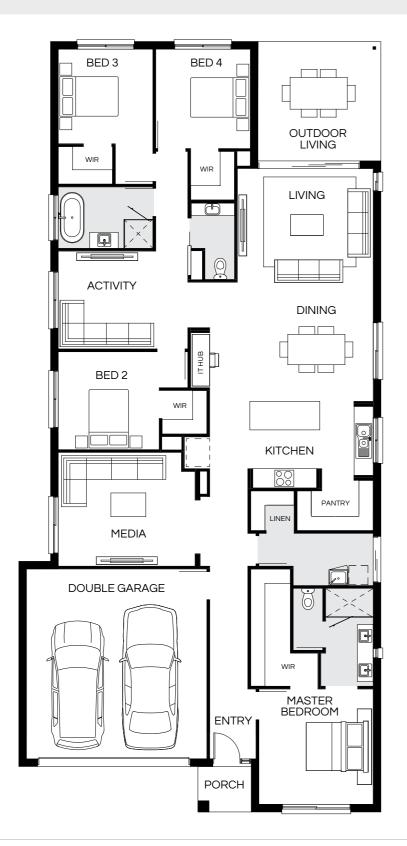

| MASTER BEDROOM  WIR | OUTDOOR LIVING  DINING  LIVING  KITCHEN |
|---------------------|-----------------------------------------|
| MEDIA WIR  BED 2    | PANTRY WIR  BED 3                       |
| DOUBLE GARAGE       | ACTIVITY  BED 4  PORCH                  |

| Master Bed | 3620 x 4150 | Activity | 3000 x 4210 | Outdoor | 2700 x 7470 | House Length | 23.52m                         |
|------------|-------------|----------|-------------|---------|-------------|--------------|--------------------------------|
|            |             | ,        |             | Odidooi | 2100 X 1410 |              |                                |
| Bed 2      | 3000 x 3150 | Dining   | 4500 x 3000 |         |             | House Width  | 12.66m                         |
| Bed 3      | 3280 x 3020 | Living   | 4500 x 3930 |         |             | House Area   | 269.12m <sup>2</sup> (28.97sq) |
| Bed 4      | 2920 x 3310 | Media    | 3500 x 4250 |         |             | Lot width    | 14m+                           |