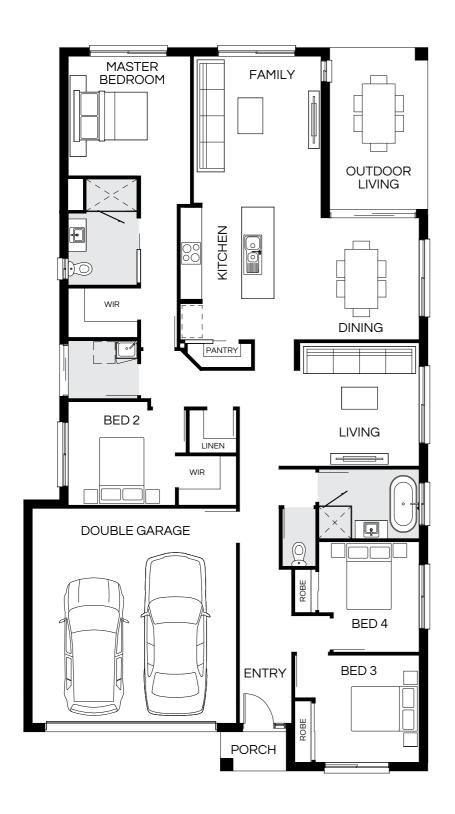

Floorplan and lot width based on Designer facade. Floorplan is indicative only, conceptual in nature and subject to change without notice. Floorplan may depict features and/or other products which are not included in the house design, not included in the house price and/or not available from Coral Homes. All measurements are in millimetres unless otherwise stated. Floorplan measurements are approximate and are not to scale. Lot width is a guide only and may change due to developer covenants and Local Authority guidelines. For more information speak to your Coral Homes New Home Consultant. © Coral Homes Pty Ltd.