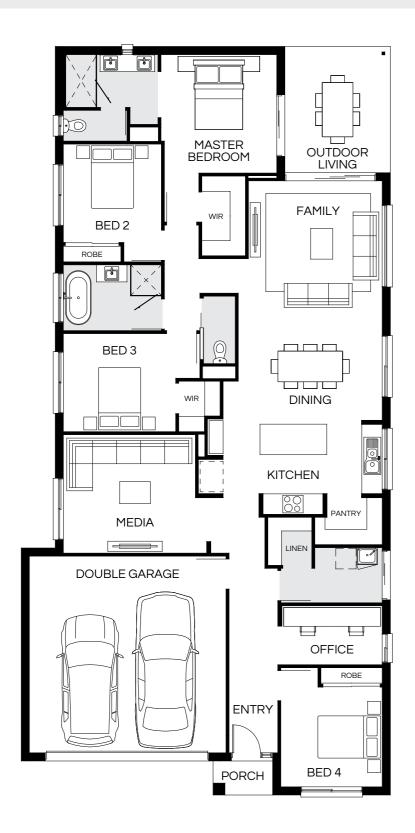

### Barcelona 297Q

4 🕮 | 3 🖨 | 2.5 🚔 | 2 😂

| Master Bed | 3620 x 4000 | Activity | 3000 x 4880 | Outdoor | 3000 x 8160 | House Length | 24.53m                         |
|------------|-------------|----------|-------------|---------|-------------|--------------|--------------------------------|
| Bed 2      | 3120 x 3890 | Dining   | 4900 x 2950 |         |             | House Width  | 14m                            |
| Bed 3      | 3010 x 3000 | Living   | 4900 x 4750 |         |             | House Area   | 297.76m <sup>2</sup> (32.05sq) |
| Bed 4      | 3010 x 3000 | Media    | 3620 x 4300 |         |             | Lot width    | 16m+                           |