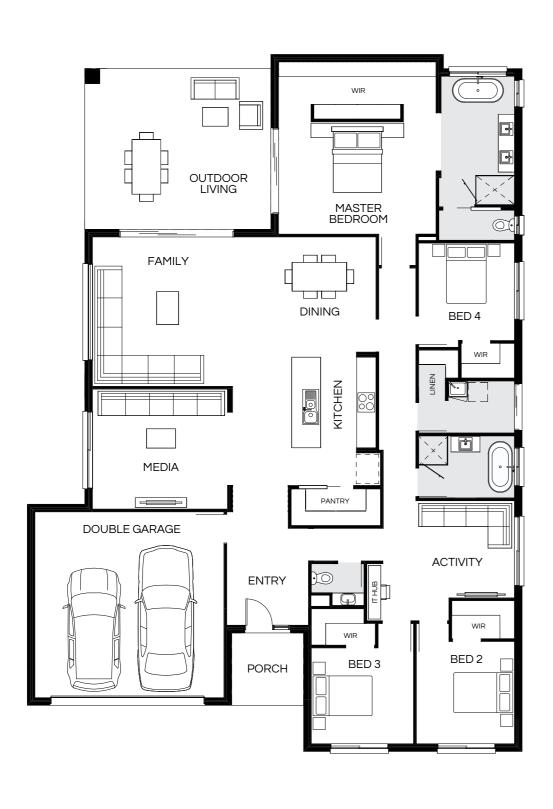

#### Barcelona 307Q

4 🕮 | 3 🖨 | 2.5 🚔 | 2 😂

| Master Bed | 3870 x 4200 | Activity | 3050 x 4650 | Outdoor | 2800 x 7740 | House Length | 24.13m                         |
|------------|-------------|----------|-------------|---------|-------------|--------------|--------------------------------|
| Bed 2      | 3000 x 3200 | Dining   | 4955 x 3000 |         |             | House Width  | 13.40m                         |
| Bed 3      | 3120 x 3300 | Living   | 4955 x 4670 |         |             | House Area   | 299.90m <sup>2</sup> (32.28sq) |
| Bed 4      | 2920 x 3790 | Media    | 3650 x 4300 |         |             | Lot width    | 15m+                           |

| Master Bed | 3820 x 4200 | Activity | 3000 x 4880 | Outdoor | 3000 x 7770 | House Length | 24.53m             |
|------------|-------------|----------|-------------|---------|-------------|--------------|--------------------|
| Bed 2      | 3120 x 3890 | Dining   | 4900 x 2950 |         |             | House Width  | 14m                |
| Bed 3      | 3010 x 3000 | Living   | 4900 x 4750 |         |             | House Area   | 307.43m² (33.09sq) |
| Bed 4      | 3010 x 3000 | Media    | 3820 x 4300 |         |             | Lot width    | 16m+               |