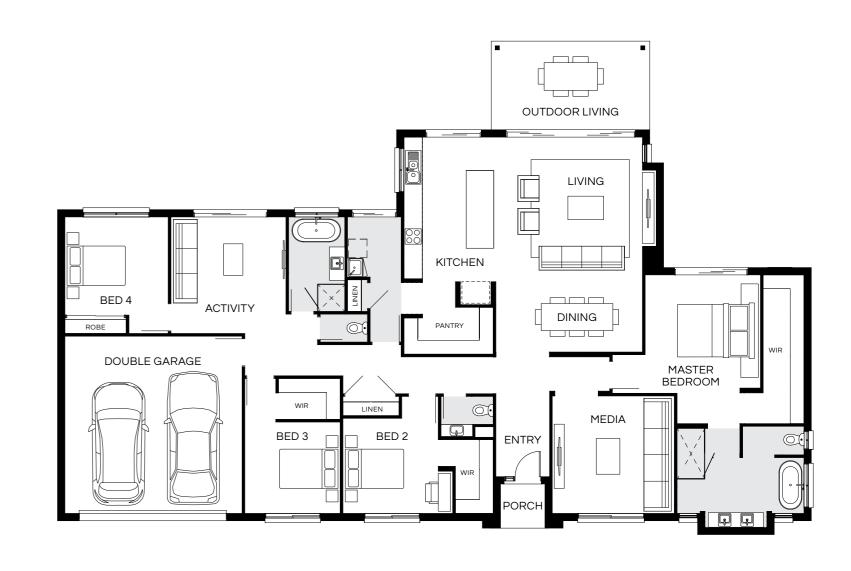

### Barcelona 297Q

4 🕮 | 3 🖨 | 2.5 🚔 | 2 😂

| Master Bed | 3620 x 4000 | Activity | 3000 x 4880 | Outdoor | 3000 x 8160 | House Length | 24.53m                         |
|------------|-------------|----------|-------------|---------|-------------|--------------|--------------------------------|
| Bed 2      | 3120 x 3890 | Dining   | 4900 x 2950 |         |             | House Width  | 14m                            |
| Bed 3      | 3010 x 3000 | Living   | 4900 x 4750 |         |             | House Area   | 297.76m <sup>2</sup> (32.05sq) |
| Bed 4      | 3010 x 3000 | Media    | 3620 x 4300 |         |             | Lot width    | 16m+                           |

Floorplan and lot width based on Designer facade. Floorplan is indicative only, conceptual in nature and subject to change without notice. Floorplan may depict features and/or other products which are not included in the house design, not included in the house price and/or not available from Coral Homes. All measurements are in millimetres unless otherwise stated. Floorplan measurements are approximate and are not to scale. Lot width is a guide only and may change due to developer covenants and Local Authority guidelines. For more information speak to your Coral Homes New Home Consultant. © Coral Homes Pty Ltd.

| MASTER<br>BEDROOM | OUTDOOR LIVING    |
|-------------------|-------------------|
|                   | DINING            |
| WIR               | KITCHEN           |
| LINEN MEDIA       | LINEN PANTRY  WIR |
| DOUBLE GARAGE     | BED 2             |
| DOUBLE GARAGE     | ACTIVITY          |
|                   | NTRY ROBE ROBE    |
| PO                | RCH BED 4 BED 3   |