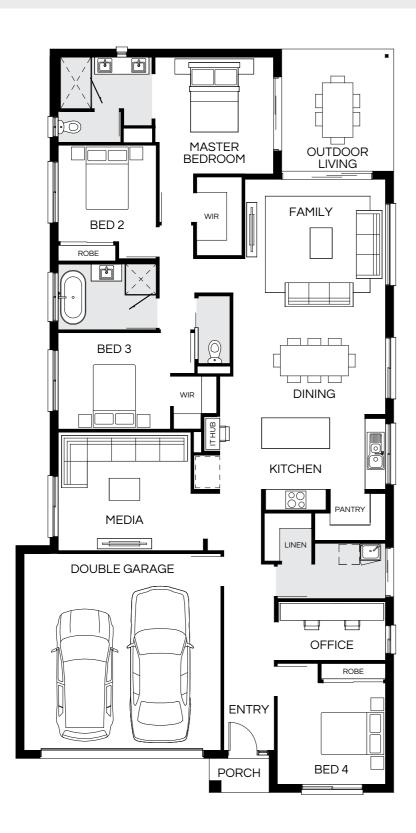

#### Barcelona 247Q

#### Barcelona 269Q

4 🕮 | 3 🖨 | 2 🚔 | 2 😂

4 🕮 | 2 🖨 | 2.5 🚔 | 2 😂

| Master Bed | 4100 x 3620 | Dining | 3825 x 2810 | Outdoor | 3000 x 5300 | House Length | 22.50m                         |
|------------|-------------|--------|-------------|---------|-------------|--------------|--------------------------------|
| Bed 2      | 2920 x 3320 | Living | 4510 x 4000 |         |             | House Width  | 12.35m                         |
| Bed 3      | 3000 x 3120 | Media  | 3500 x 4220 |         |             | House Area   | 247.58m <sup>2</sup> (26.65sq) |
| Bed 4      | 3000 x 3010 |        |             |         |             | Lot width    | 14m+                           |

| Master Bed | 3620 x 4150 | Activity | 3000 x 4210 | Outdoor | 2700 x 7470 | House Length | 23.52m                         |
|------------|-------------|----------|-------------|---------|-------------|--------------|--------------------------------|
|            |             | ,        |             | Odidooi | 2100 X 1410 |              |                                |
| Bed 2      | 3000 x 3150 | Dining   | 4500 x 3000 |         |             | House Width  | 12.66m                         |
| Bed 3      | 3280 x 3020 | Living   | 4500 x 3930 |         |             | House Area   | 269.12m <sup>2</sup> (28.97sq) |
| Bed 4      | 2920 x 3310 | Media    | 3500 x 4250 |         |             | Lot width    | 14m+                           |

Floorplan and lot width based on Designer facade. Floorplan is indicative only, conceptual in nature and subject to change without notice. Floorplan may depict features and/or other products which are not included in the house design, not included in the house price and/or not available from Coral Homes. All measurements are in millimetres unless otherwise stated. Floorplan measurements are approximate and are not to scale. Lot width is a guide only and may change due to developer covenants and Local Authority guidelines. For more information speak to your Coral Homes New Home Consultant. © Coral Homes Pty Ltd.