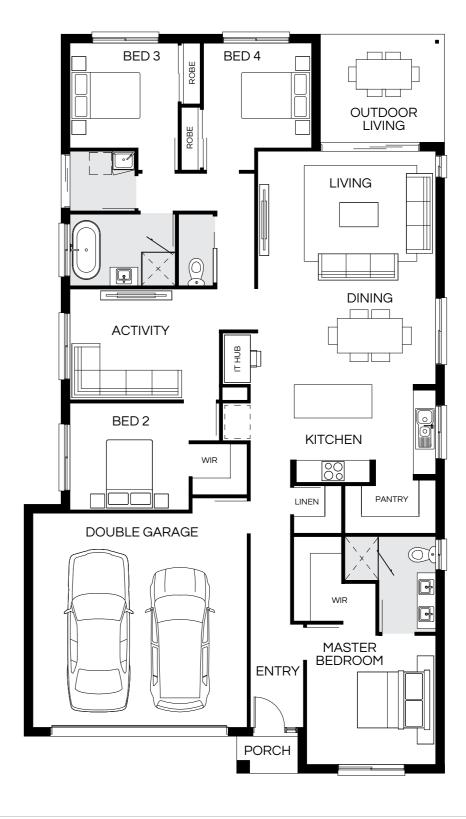

### Barcelona 297Q

4 🕮 | 3 🖨 | 2.5 🚔 | 2 😂

| Master Bed | 3620 x 4000 | Activity | 3000 x 4880 | Outdoor | 3000 x 8160 | House Length | 24.53m                         |
|------------|-------------|----------|-------------|---------|-------------|--------------|--------------------------------|
| Bed 2      | 3120 x 3890 | Dining   | 4900 x 2950 |         |             | House Width  | 14m                            |
| Bed 3      | 3010 x 3000 | Living   | 4900 x 4750 |         |             | House Area   | 297.76m <sup>2</sup> (32.05sq) |
| Bed 4      | 3010 x 3000 | Media    | 3620 x 4300 |         |             | Lot width    | 16m+                           |

Floorplan and lot width based on Designer facade. Floorplan is indicative only, conceptual in nature and subject to change without notice. Floorplan may depict features and/or other products which are not included in the house design, not included in the house price and/or not available from Coral Homes. All measurements are in millimetres unless otherwise stated. Floorplan measurements are approximate and are not to scale. Lot width is a guide only and may change due to developer covenants and Local Authority guidelines. For more information speak to your Coral Homes New Home Consultant. © Coral Homes Pty Ltd.

| MASTER<br>BEDROOM | OUTDOOR LIVING    |
|-------------------|-------------------|
|                   | DINING            |
| WIR               | KITCHEN           |
| LINEN MEDIA       | LINEN PANTRY  WIR |
| DOUBLE GARAGE     | BED 2             |
| DOUBLE GARAGE     | ACTIVITY          |
|                   | NTRY ROBE ROBE    |
| PO                | RCH BED 4 BED 3   |