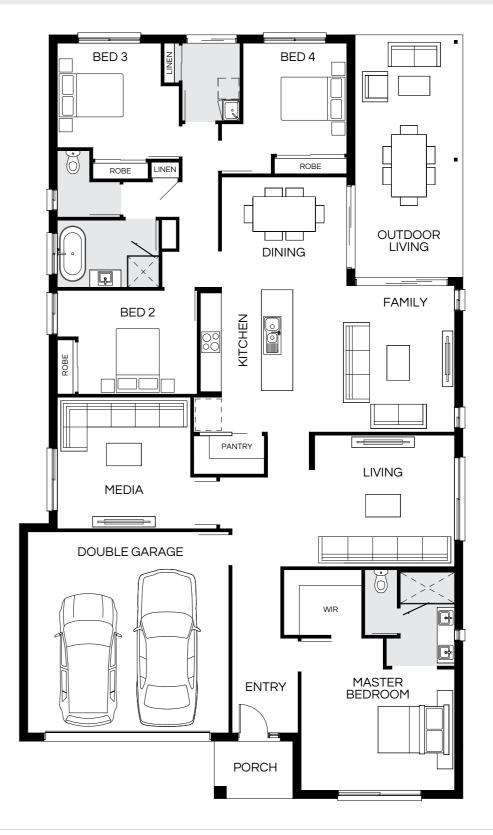

| MASTER BEDROOM  WIR | OUTDOOR LIVING  DINING  LIVING  KITCHEN |
|---------------------|-----------------------------------------|
| MEDIA WIR  BED 2    | PANTRY WIR  BED 3                       |
| DOUBLE GARAGE       | ACTIVITY  BED 4  PORCH                  |

| MASTER<br>BEDROOM | OUTDOOR LIVING    |
|-------------------|-------------------|
|                   | DINING            |
| WIR               | KITCHEN           |
| LINEN MEDIA       | LINEN PANTRY  WIR |
| DOUBLE GARAGE     | BED 2             |
| DOUBLE GARAGE     | ACTIVITY          |
|                   | NTRY ROBE ROBE    |
| PO                | RCH BED 4 BED 3   |

| ROBE         |                            |
|--------------|----------------------------|
| BED 4        | BED 3 OUTDOOR LIVING       |
| ACTIVITY     | FAMILY                     |
| LINEN        | DINING                     |
| BED 2        | PANTRY                     |
|              | MEDIA                      |
| DOUBLE GARAG | MASTER BEDROOM ENTRY PORCH |