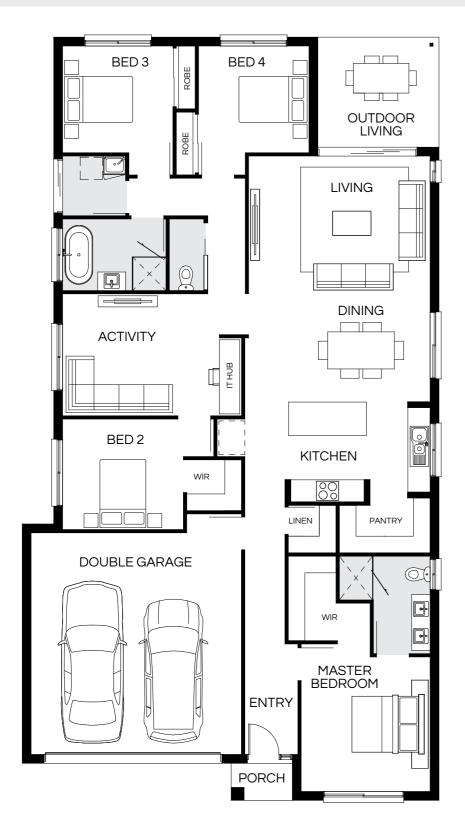

#### Barcelona 307Q

4 🕮 | 3 🖨 | 2.5 🚔 | 2 😂

| Master Bed | 3870 x 4200 | Activity | 3050 x 4650 | Outdoor | 2800 x 7740 | House Length | 24.13m                         |
|------------|-------------|----------|-------------|---------|-------------|--------------|--------------------------------|
| Bed 2      | 3000 x 3200 | Dining   | 4955 x 3000 |         |             | House Width  | 13.40m                         |
| Bed 3      | 3120 x 3300 | Living   | 4955 x 4670 |         |             | House Area   | 299.90m <sup>2</sup> (32.28sq) |
| Bed 4      | 2920 x 3790 | Media    | 3650 x 4300 |         |             | Lot width    | 15m+                           |

Floorplan and lot width based on Designer facade. Floorplan is indicative only, conceptual in nature and subject to change without notice. Floorplan may depict features and/or other products which are not included in the house design, not included in the house price and/or not available from Coral Homes. All measurements are in millimetres unless otherwise stated. Floorplan measurements are approximate and are not to scale. Lot width is a guide only and may change due to developer covenants and Local Authority guidelines. For more information speak to your Coral Homes New Home Consultant. © Coral Homes Pty Ltd.

| MASTER<br>BEDROOM | OUTDOOR LIVING    |
|-------------------|-------------------|
|                   | DINING            |
| WIR               | KITCHEN           |
| LINEN MEDIA       | LINEN PANTRY  WIR |
| DOUBLE GARAGE     | BED 2             |
| DOUBLE GARAGE     | ACTIVITY          |
|                   | NTRY ROBE ROBE    |
| PO                | RCH BED 4 BED 3   |