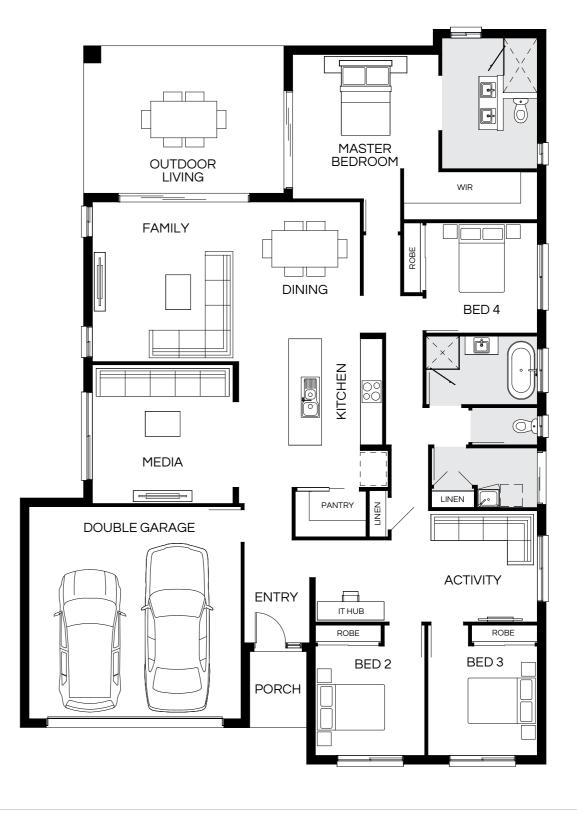

#### Barcelona 247Q

#### Barcelona 269Q

4 🕮 | 3 🖨 | 2 🚔 | 2 😂

4 🕮 | 2 🖨 | 2.5 🚔 | 2 😂

| Master Bed | 4100 x 3620 | Dining | 3825 x 2810 | Outdoor | 3000 x 5300 | House Length | 22.50m                         |
|------------|-------------|--------|-------------|---------|-------------|--------------|--------------------------------|
| Bed 2      | 2920 x 3320 | Living | 4510 x 4000 |         |             | House Width  | 12.35m                         |
| Bed 3      | 3000 x 3120 | Media  | 3500 x 4220 |         |             | House Area   | 247.58m <sup>2</sup> (26.65sq) |
| Bed 4      | 3000 x 3010 |        |             |         |             | Lot width    | 14m+                           |

| Master Bed | 3620 x 4150 | Activity | 3000 x 4210 | Outdoor | 2700 x 7470 | House Length | 23.52m                         |
|------------|-------------|----------|-------------|---------|-------------|--------------|--------------------------------|
|            |             | ,        |             | Odidooi | 2100 X 1410 |              |                                |
| Bed 2      | 3000 x 3150 | Dining   | 4500 x 3000 |         |             | House Width  | 12.66m                         |
| Bed 3      | 3280 x 3020 | Living   | 4500 x 3930 |         |             | House Area   | 269.12m <sup>2</sup> (28.97sq) |
| Bed 4      | 2920 x 3310 | Media    | 3500 x 4250 |         |             | Lot width    | 14m+                           |