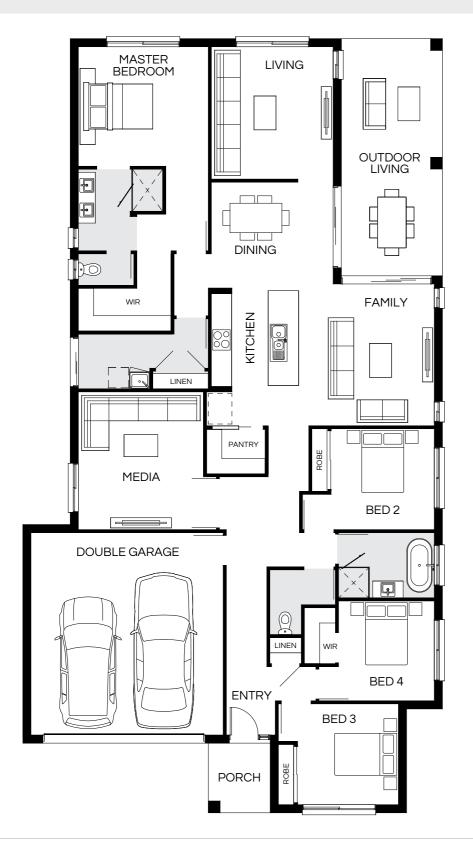

#### Barcelona 307Q

4 🕮 | 3 🖨 | 2.5 🚔 | 2 😂

| Master Bed | 3870 x 4200 | Activity | 3050 x 4650 | Outdoor | 2800 x 7740 | House Length | 24.13m                         |
|------------|-------------|----------|-------------|---------|-------------|--------------|--------------------------------|
| Bed 2      | 3000 x 3200 | Dining   | 4955 x 3000 |         |             | House Width  | 13.40m                         |
| Bed 3      | 3120 x 3300 | Living   | 4955 x 4670 |         |             | House Area   | 299.90m <sup>2</sup> (32.28sq) |
| Bed 4      | 2920 x 3790 | Media    | 3650 x 4300 |         |             | Lot width    | 15m+                           |

Floorplan and lot width based on Designer facade. Floorplan is indicative only, conceptual in nature and subject to change without notice. Floorplan may depict features and/or other products which are not included in the house design, not included in the house price and/or not available from Coral Homes. All measurements are in millimetres unless otherwise stated. Floorplan measurements are approximate and are not to scale. Lot width is a guide only and may change due to developer covenants and Local Authority guidelines. For more information speak to your Coral Homes New Home Consultant. © Coral Homes Pty Ltd.

| MASTER<br>BEDROOM | OUTDOOR LIVING    |
|-------------------|-------------------|
|                   | DINING            |
| WIR               | KITCHEN           |
| LINEN MEDIA       | LINEN PANTRY  WIR |
| DOUBLE GARAGE     | BED 2             |
| DOUBLE GARAGE     | ACTIVITY          |
|                   | NTRY ROBE ROBE    |
| PO                | RCH BED 4 BED 3   |