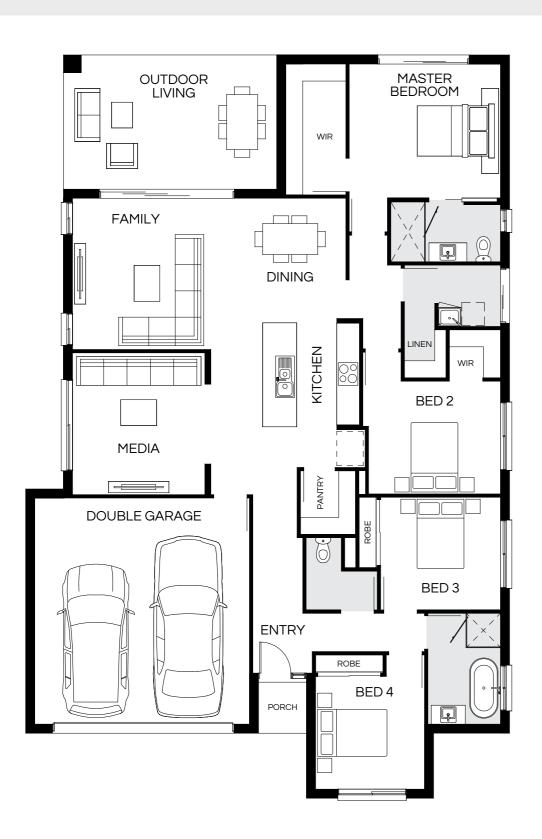

Floorplan and lot width based on Designer facade. Floorplan is indicative only, conceptual in nature and subject to change without notice. Floorplan may depict features and/or other products which are not included in the house design, not included in the house price and/or not available from Coral Homes. All measurements are in millimetres unless otherwise stated. Floorplan measurements are approximate and are not to scale. Lot width is a guide only and may change due to developer covenants and Local Authority guidelines. For more information speak to your Coral Homes New Home Consultant. © Coral Homes Pty Ltd.