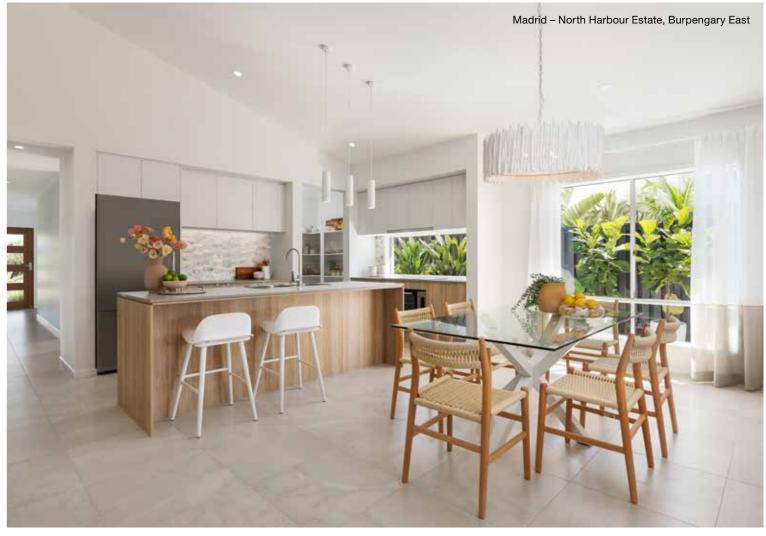

4      | 2950 x 3000 | Media    | 3500 x 4180 |         |             | Lot width    | 12.5m+                         |

## Madrid 240Q

4 🕮 | 3 🖨 | 2.5 🚔 | 2 😂



| Master Bed | 3600 x 3500 | Activity | 3000 x 4100 | Outdoor | 3220 x 3750 | House Length | 23.25m                         |
|------------|-------------|----------|-------------|---------|-------------|--------------|--------------------------------|
| Bed 2      | 3000 x 3200 | Dining   | 3050 x 5500 |         |             | House Width  | 11.53m                         |
| Bed 3      | 3130 x 3000 | Living   | 3960 x 4180 |         |             | House Area   | 240.06m <sup>2</sup> (25.84sq) |
| Bed 4      | 3050 x 3000 | Media    | 3500 x 4180 |         |             | Lot width    | 13m+                           |







Photography depicts items such as homewares, furniture, finishes, landscaping and fencing and may depict items that are upgraded or not supplied by Coral Homes. Speak with your New Home Consultant for more details.

## 4 🕮 | 3 😭 | 2.5 🚔 | 2 😂



| Master Bed | 3650 x 3620 | Activity | 3100 x 4100 | Outdoor | 3760 x 3870 | House Length | 24.26m                         |
|------------|-------------|----------|-------------|---------|-------------|--------------|--------------------------------|
| Bed 2      | 3100 x 3200 | Dining   | 3050 x 5170 |         |             | House Width  | 11.40m                         |
| Bed 3      | 3000 x 3000 | Living   | 4290 x 4300 |         |             | House Area   | 252.12m <sup>2</sup> (27.14sq) |
| Bed 4      | 3150 x 3000 | Media    | 3600 x 4