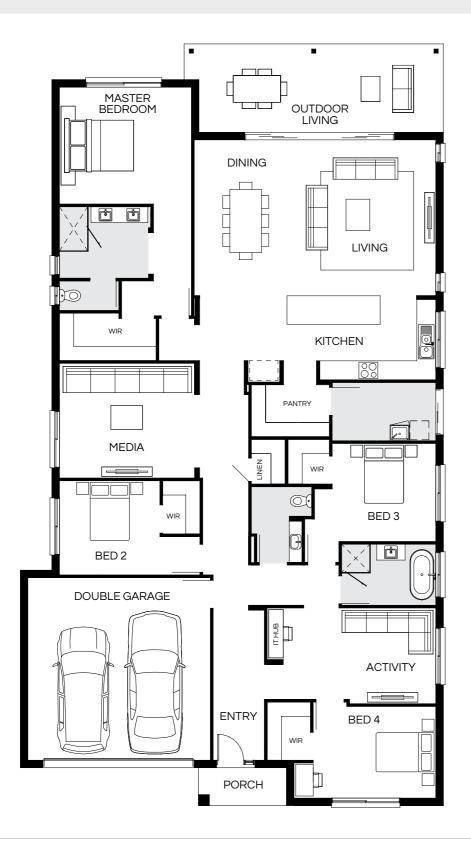

#### Barcelona 247Q

#### Barcelona 269Q

4 🕮 | 3 🖨 | 2 🚔 | 2 😂

4 🕮 | 2 🖨 | 2.5 🚔 | 2 😂

| Master Bed | 4100 x 3620 | Dining | 3825 x 2810 | Outdoor | 3000 x 5300 | House Length | 22.50m                         |
|------------|-------------|--------|-------------|---------|-------------|--------------|--------------------------------|
| Bed 2      | 2920 x 3320 | Living | 4510 x 4000 |         |             | House Width  | 12.35m                         |
| Bed 3      | 3000 x 3120 | Media  | 3500 x 4220 |         |             | House Area   | 247.58m <sup>2</sup> (26.65sq) |
| Bed 4      | 3000 x 3010 |        |             |         |             | Lot width    | 14m+                           |

| MASTER BEDROOM  WIR | OUTDOOR LIVING  DINING  LIVING  KITCHEN |
|---------------------|-----------------------------------------|
| MEDIA WIR  BED 2    | PANTRY WIR  BED 3                       |
| DOUBLE GARAGE       | ACTIVITY  BED 4  PORCH                  |

| Master Bed | 3620 x 4150 | Activity | 3000 x 4210 | Outdoor | 2700 x 7470 | House Length | 23.52m                         |
|------------|-------------|----------|-------------|---------|-------------|--------------|--------------------------------|
|            |             | ,        |             | Odidooi | 2100 X 1410 |              |                                |
| Bed 2      | 3000 x 3150 | Dining   | 4500 x 3000 |         |             | House Width  | 12.66m                         |
| Bed 3      | 3280 x 3020 | Living   | 4500 x 3930 |         |             | House Area   | 269.12m <sup>2</sup> (28.97sq) |
| Bed 4      | 2920 x 3310 | Media    | 3500 x 4250 |         |             | Lot width    | 14m+                           |