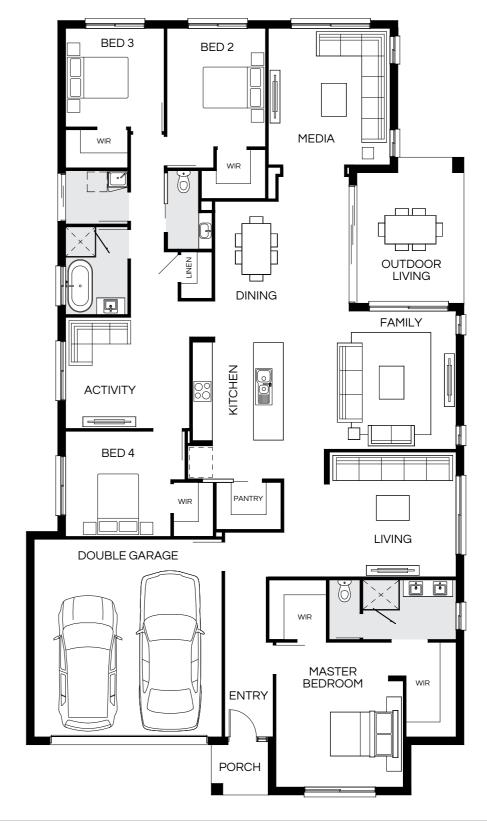

### Barcelona 297Q

4 🕮 | 3 🖨 | 2.5 🚔 | 2 😂

| Master Bed | 3620 x 4000 | Activity | 3000 x 4880 | Outdoor | 3000 x 8160 | House Length | 24.53m                         |
|------------|-------------|----------|-------------|---------|-------------|--------------|--------------------------------|
| Bed 2      | 3120 x 3890 | Dining   | 4900 x 2950 |         |             | House Width  | 14m                            |
| Bed 3      | 3010 x 3000 | Living   | 4900 x 4750 |         |             | House Area   | 297.76m <sup>2</sup> (32.05sq) |
| Bed 4      | 3010 x 3000 | Media    | 3620 x 4300 |         |             | Lot width    | 16m+                           |

Floorplan and lot width based on Designer facade. Floorplan is indicative only, conceptual in nature and subject to change without notice. Floorplan may depict features and/or other products which are not included in the house design, not included in the house price and/or not available from Coral Homes. All measurements are in millimetres unless otherwise stated. Floorplan measurements are approximate and are not to scale. Lot width is a guide only and may change due to developer covenants and Local Authority guidelines. For more information speak to your Coral Homes New Home Consultant. © Coral Homes Pty Ltd.

| MASTER<br>BEDROOM | OUTDOOR LIVING    |
|-------------------|-------------------|
|                   | DINING            |
| WIR               | KITCHEN           |
| LINEN MEDIA       | LINEN PANTRY  WIR |
| DOUBLE GARAGE     | BED 2             |
| DOUBLE GARAGE     | ACTIVITY          |
|                   | NTRY ROBE ROBE    |
| PO                | RCH BED 4 BED 3   |