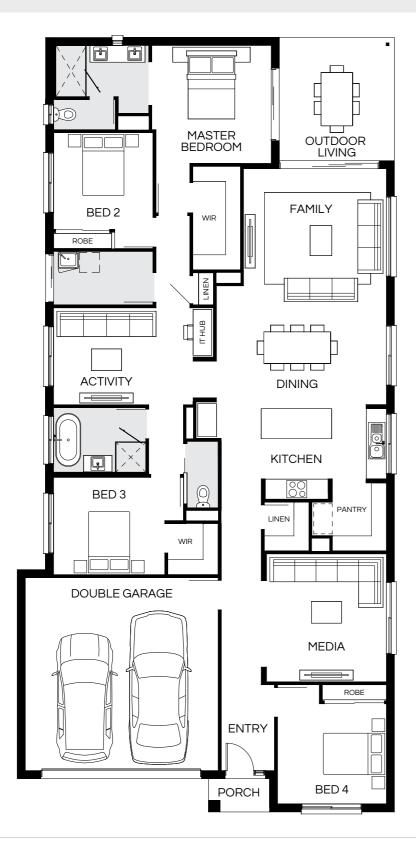

#### Barcelona 299Q

4 🕮 | 3 😭 | 2.5 🚔 | 2 😂

#### Barcelona 307Q

4 🕮 | 3 🖨 | 2.5 🚔 | 2 😂

| Master Bed | 3870 x 4200 | Activity | 3050 x 4650 | Outdoor | 2800 x 7740 | House Length | 24.13m                         |
|------------|-------------|----------|-------------|---------|-------------|--------------|--------------------------------|
| Bed 2      | 3000 x 3200 | Dining   | 4955 x 3000 |         |             | House Width  | 13.40m                         |
| Bed 3      | 3120 x 3300 | Living   | 4955 x 4670 |         |             | House Area   | 299.90m <sup>2</sup> (32.28sq) |
| Bed 4      | 2920 x 3790 | Media    | 3650 x 4300 |         |             | Lot width    | 15m+                           |

| Master Bed | 3820 x 4200 | Activity | 3000 x 4880 | Outdoor | 3000 x 7770 | House Length | 24.53m             |
|------------|-------------|----------|-------------|---------|-------------|--------------|--------------------|
| Bed 2      | 3120 x 3890 | Dining   | 4900 x 2950 |         |             | House Width  | 14m                |
| Bed 3      | 3010 x 3000 | Living   | 4900 x 4750 |         |             | House Area   | 307.43m² (33.09sq) |
| Bed 4      | 3010 x 3000 | Media    | 3820 x 4300 |         |             | Lot width    | 16m+               |

Floorplan and lot width based on Designer facade. Floorplan is indicative only, conceptual in nature and subject to change without notice. Floorplan may depict features and/or other products which are not included in the house design, not included in the house price and/or not available from Coral Homes. All measurements are in millimetres unless otherwise stated. Floorplan measurements are approximate and are not to scale. Lot width is a guide only and may change due to developer covenants and Local Authority guidelines. For more information speak to your Coral Homes New Home Consultant. © Coral Homes Pty Ltd.