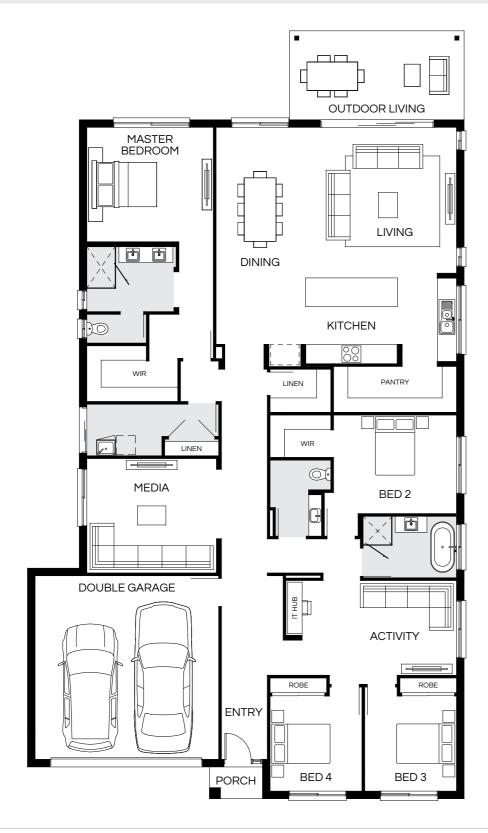

#### Barcelona 247Q

| MASTER BEDROOM  WIR | OUTDOOR LIVING  DINING  LIVING  KITCHEN |
|---------------------|-----------------------------------------|
| MEDIA WIR  BED 2    | PANTRY WIR  BED 3                       |
| DOUBLE GARAGE       | ACTIVITY  BED 4  PORCH                  |

| Master Bed | 3620 x 4150 | Activity | 3000 x 4210 | Outdoor | 2700 x 7470 | House Length | 23.52m                         |
|------------|-------------|----------|-------------|---------|-------------|--------------|--------------------------------|
|            |             | ,        |             | Odidooi | 2100 X 1410 |              |                                |
| Bed 2      | 3000 x 3150 | Dining   | 4500 x 3000 |         |             | House Width  | 12.66m                         |
| Bed 3      | 3280 x 3020 | Living   | 4500 x 3930 |         |             | House Area   | 269.12m <sup>2</sup> (28.97sq) |
| Bed 4      | 2920 x 3310 | Media    | 3500 x 4250 |         |             | Lot width    | 14m+                           |