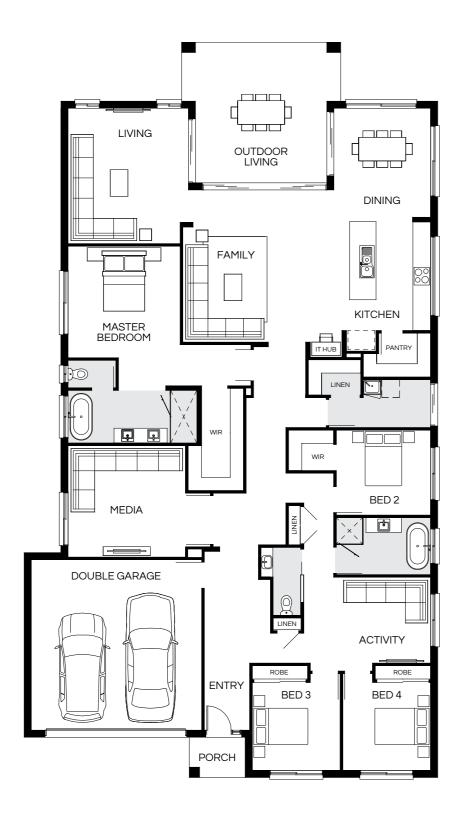

| MASTER BEDROOM  WIR | OUTDOOR LIVING  DINING  LIVING  KITCHEN |
|---------------------|-----------------------------------------|
| MEDIA WIR  BED 2    | PANTRY WIR  BED 3                       |
| DOUBLE GARAGE       | ACTIVITY  BED 4  PORCH                  |