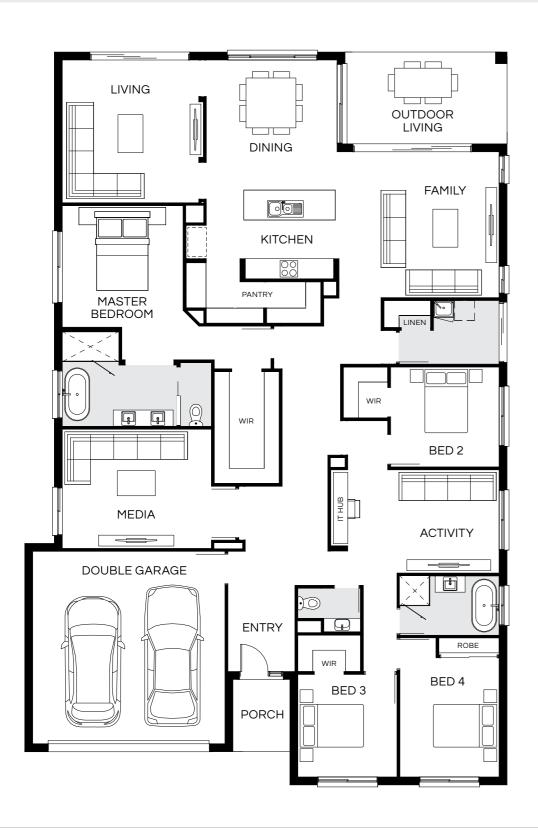

| MASTER<br>BEDROOM | OUTDOOR LIVING    |
|-------------------|-------------------|
|                   | DINING            |
| WIR               | KITCHEN           |
| LINEN MEDIA       | LINEN PANTRY  WIR |
| DOUBLE GARAGE     | BED 2             |
| DOUBLE GARAGE     | ACTIVITY          |
|                   | NTRY ROBE ROBE    |
| PO                | RCH BED 4 BED 3   |