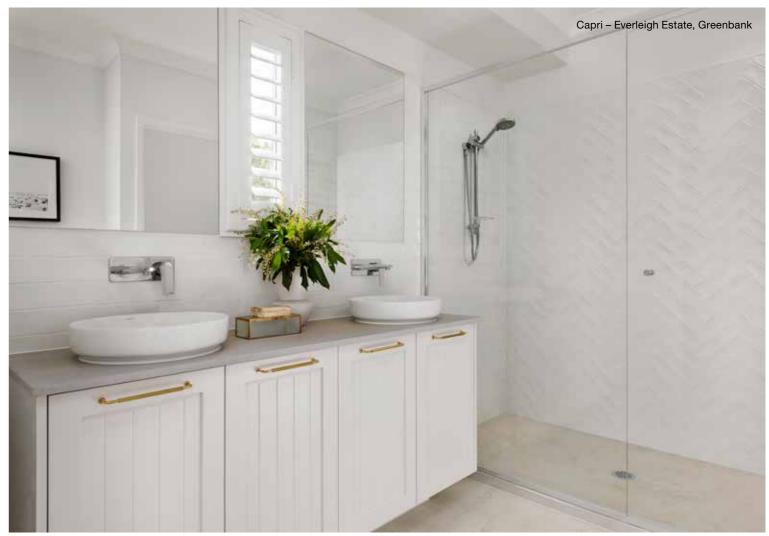

# Capri Series

The popular Capri Series is designed to fit neatly on a 12.5m+ lot width, without compromising on functional features. The open-plan kitchen, dining and living area is the perfect space for family to spend time together, while four bedrooms and a separate living space creates a private sanctuary. Select from a range of flexible floorplans and multiple facades.

# Capri 224Q

4 🕮 | 3 🖨 | 2 🚔 | 2 😂

| Master Bed | 3520 x 3460 | Activity | 3040 x 3730 | Outdoor | 3230 x 3370 | House Length | 21.50m                         |
|------------|-------------|----------|-------------|---------|-------------|--------------|--------------------------------|
| Bed 2      | 3000 x 3050 | Dining   | 3380 x 3560 |         |             | House Width  | 11.25m                         |
| Bed 3      | 2850 x 3000 | Family   | 3800 x 4100 |         |             | House Area   | 216.29m <sup>2</sup> (23.28sq) |
| Bed 4      | 3000 x 2900 | Media    | 3520 x 3580 |         |             | Lot width    | 12.5m+                         |

Floorplan and lot width based on Designer facade. Floorplan is indicative only, conceptual in nature and subject to change without notice. Floorplan may depict features and/or other products which are not included in the house design, not included in the house price and/or not available from Coral Homes. All measurements are in millimetres unless otherwise stated. Floorplan measurements are approximate and are not to scale. Lot width is a guide only and may change due to developer covenants and Local Authority guidelines. For more information speak to your Coral Homes New Home Consultant. © Coral Homes Pty Ltd.

| ROBE         |                            |
|--------------|----------------------------|
| BED 4        | BED 3 OUTDOOR LIVING       |
| ACTIVITY     | FAMILY                     |
| LINEN        | DINING                     |
| BED 2        | PANTRY                     |
|              | MEDIA                      |
| DOUBLE GARAG | MASTER BEDROOM ENTRY PORCH |

| Master Bed | 3600 x 3450 | Activity | 3100 x 4100 | Outdoor | 3420 x 3570 | House Length | 22.60m                         |
|------------|-------------|----------|-------------|---------|-------------|--------------|--------------------------------|
| Bed 2      | 3000 x 3050 | Dining   | 3600 x 3270 |         |             | House Width  | 11.20m                         |
| Bed 3      | 3100 x 3000 | Family   | 4350 x 4020 |         |             | House Area   | 224.18m <sup>2</sup> (24.13sq) |
| Bed 4      | 3100 x 3000 | Media    | 3520 x 3460 |         |             | Lot width    | 12.5m+                         |