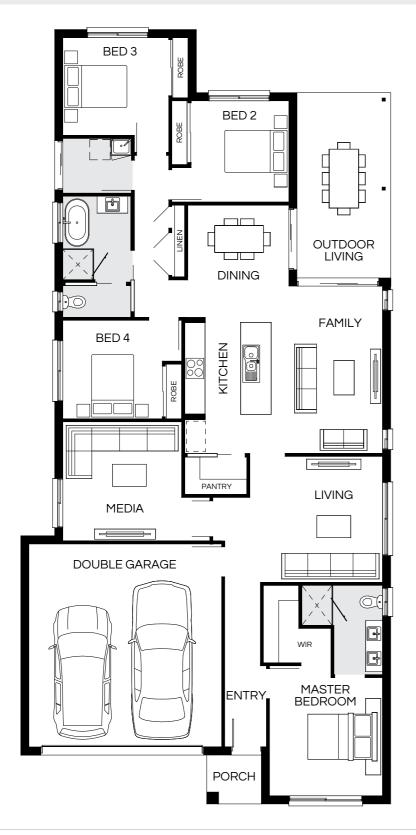

#### Barcelona 299Q

4 🕮 | 3 😭 | 2.5 🚔 | 2 😂

#### Barcelona 307Q

4 🕮 | 3 🖨 | 2.5 🚔 | 2 😂

| Master Bed | 3870 x 4200 | Activity | 3050 x 4650 | Outdoor | 2800 x 7740 | House Length | 24.13m                         |
|------------|-------------|----------|-------------|---------|-------------|--------------|--------------------------------|
| Bed 2      | 3000 x 3200 | Dining   | 4955 x 3000 |         |             | House Width  | 13.40m                         |
| Bed 3      | 3120 x 3300 | Living   | 4955 x 4670 |         |             | House Area   | 299.90m <sup>2</sup> (32.28sq) |
| Bed 4      | 2920 x 3790 | Media    | 3650 x 4300 |         |             | Lot width    | 15m+                           |