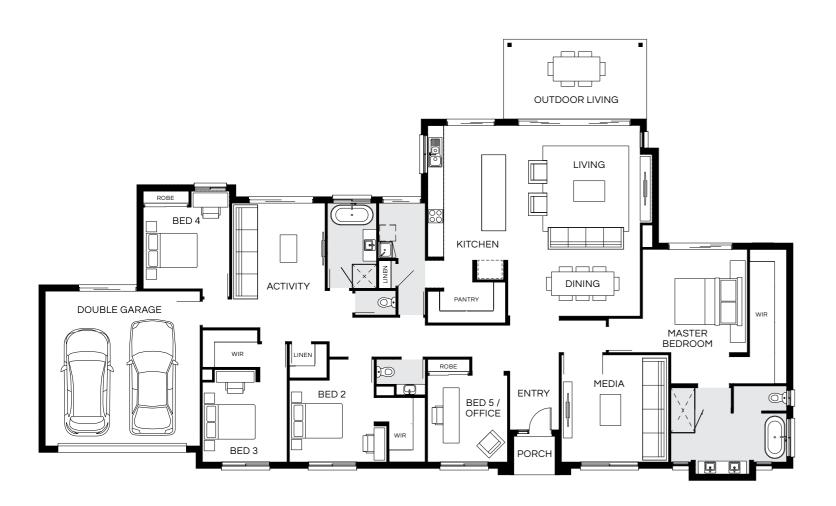

#### Barcelona 307Q

4 🕮 | 3 🖨 | 2.5 🚔 | 2 😂

| Master Bed | 3870 x 4200 | Activity | 3050 x 4650 | Outdoor | 2800 x 7740 | House Length | 24.13m                         |
|------------|-------------|----------|-------------|---------|-------------|--------------|--------------------------------|
| Bed 2      | 3000 x 3200 | Dining   | 4955 x 3000 |         |             | House Width  | 13.40m                         |
| Bed 3      | 3120 x 3300 | Living   | 4955 x 4670 |         |             | House Area   | 299.90m <sup>2</sup> (32.28sq) |
| Bed 4      | 2920 x 3790 | Media    | 3650 x 4300 |         |             | Lot width    | 15m+                           |

Floorplan and lot width based on Designer facade. Floorplan is indicative only, conceptual in nature and subject to change without notice. Floorplan may depict features and/or other products which are not included in the house design, not included in the house price and/or not available from Coral Homes. All measurements are in millimetres unless otherwise stated. Floorplan measurements are approximate and are not to scale. Lot width is a guide only and may change due to developer covenants and Local Authority guidelines. For more information speak to your Coral Homes New Home Consultant. © Coral Homes Pty Ltd.

| MASTER<br>BEDROOM | OUTDOOR LIVING    |
|-------------------|-------------------|
|                   | DINING            |
| WIR               | KITCHEN           |
| LINEN MEDIA       | LINEN PANTRY  WIR |
| DOUBLE GARAGE     | BED 2             |
| DOUBLE GARAGE     | ACTIVITY          |
|                   | NTRY ROBE ROBE    |
| PO                | RCH BED 4 BED 3   |