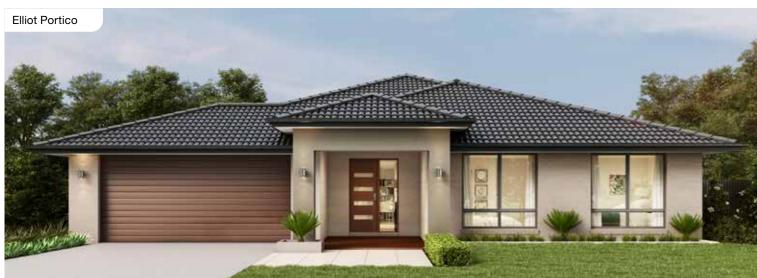

|
| Bed 3      | 3320 x 3150 | Family   | 4520 x 4160 |         |             | House Area   | 315.72m <sup>2</sup> (33.98sq) |
| Bed 4      | 3120 x 3150 | Living   | 4520 x 3820 |         |             | Lot width    | 17m+                           |
|            |             | ,        |             |         |             |              |                                |

## Lisbon Facades

14m<sup>+</sup> Lot Width













Facade images shown are indicative only, conceptual in nature and subject to change. Facade images are to be used as a guide, may depict non-standard items and may not be house specific. Please obtain house specific drawings from your New Home Consultant to assist you in making your facade choice.

## Lisbon Facades

15m-17m+ Lot Width















Facade images shown are indicative only, conceptual in nature and subject to change. Facade images are to be used as a guide, may depict non-standard items and may not be house specific. Please obtain house specific drawings from your New Home Consultant to assist you in making your facade choice.

Facade images shown are indicative only, conceptual in nature and subject to change. Facade images are to be used as a guide, may depict non-standard items and may not be house specific. Please obtain house specific drawings from your New Home Consultant to assist you in making your facade choice.

## **Madrid Series**

Featuring a modern kitchen and an oversized walk-in pantry, the Madrid Series is the perfect single storey family home. This spacious design has four bedrooms including