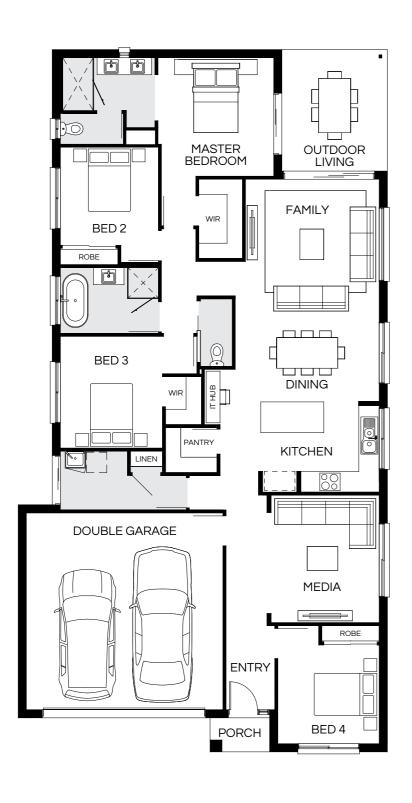

#### Barcelona 247Q

#### Barcelona 269Q

4 🕮 | 3 🖨 | 2 🚔 | 2 😂

4 🕮 | 2 🖨 | 2.5 🚔 | 2 😂

| Master Bed | 4100 x 3620 | Dining | 3825 x 2810 | Outdoor | 3000 x 5300 | House Length | 22.50m                         |
|------------|-------------|--------|-------------|---------|-------------|--------------|--------------------------------|
| Bed 2      | 2920 x 3320 | Living | 4510 x 4000 |         |             | House Width  | 12.35m                         |
| Bed 3      | 3000 x 3120 | Media  | 3500 x 4220 |         |             | House Area   | 247.58m <sup>2</sup> (26.65sq) |
| Bed 4      | 3000 x 3010 |        |             |         |             | Lot width    | 14m+                           |

| Master Bed | 3620 x 4150 | Activity | 3000 x 4210 | Outdoor | 2700 x 7470 | House Length | 23.52m                         |
|------------|-------------|----------|-------------|---------|-------------|--------------|--------------------------------|
|            |             | ,        |             | Odidooi | 2100 X 1410 |              |                                |
| Bed 2      | 3000 x 3150 | Dining   | 4500 x 3000 |         |             | House Width  | 12.66m                         |
| Bed 3      | 3280 x 3020 | Living   | 4500 x 3930 |         |             | House Area   | 269.12m <sup>2</sup> (28.97sq) |
| Bed 4      | 2920 x 3310 | Media    | 3500 x 4250 |         |             | Lot width    | 14m+                           |