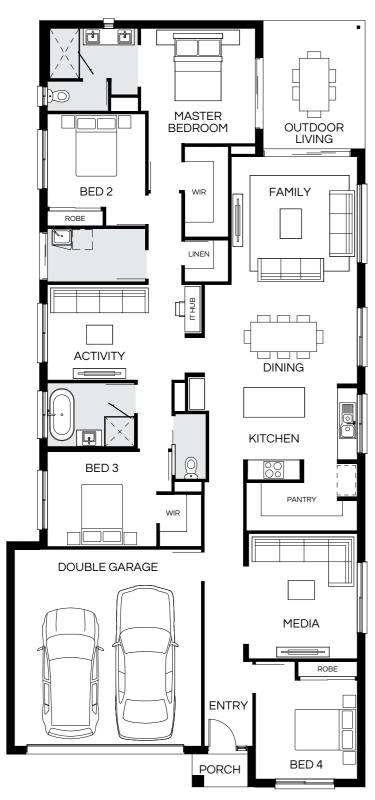

### Barcelona 297Q

4 🕮 | 3 🖨 | 2.5 🚔 | 2 😂

| Master Bed | 3620 x 4000 | Activity | 3000 x 4880 | Outdoor | 3000 x 8160 | House Length | 24.53m                         |
|------------|-------------|----------|-------------|---------|-------------|--------------|--------------------------------|
| Bed 2      | 3120 x 3890 | Dining   | 4900 x 2950 |         |             | House Width  | 14m                            |
| Bed 3      | 3010 x 3000 | Living   | 4900 x 4750 |         |             | House Area   | 297.76m <sup>2</sup> (32.05sq) |
| Bed 4      | 3010 x 3000 | Media    | 3620 x 4300 |         |             | Lot width    | 16m+                           |

Floorplan and lot width based on Designer facade. Floorplan is indicative only, conceptual in nature and subject to change without notice. Floorplan may depict features and/or other products which are not included in the house design, not included in the house price and/or not available from Coral Homes. All measurements are in millimetres unless otherwise stated. Floorplan measurements are approximate and are not to scale. Lot width is a guide only and may change due to developer covenants and Local Authority guidelines. For more information speak to your Coral Homes New Home Consultant. © Coral Homes Pty Ltd.

| MASTER<br>BEDROOM | OUTDOOR LIVING    |
|-------------------|-------------------|
|                   | DINING            |
| WIR               | KITCHEN           |
| LINEN MEDIA       | LINEN PANTRY  WIR |
| DOUBLE GARAGE     | BED 2             |
| DOUBLE GARAGE     | ACTIVITY          |
|                   | NTRY ROBE ROBE    |
| PO                | RCH BED 4 BED 3   |