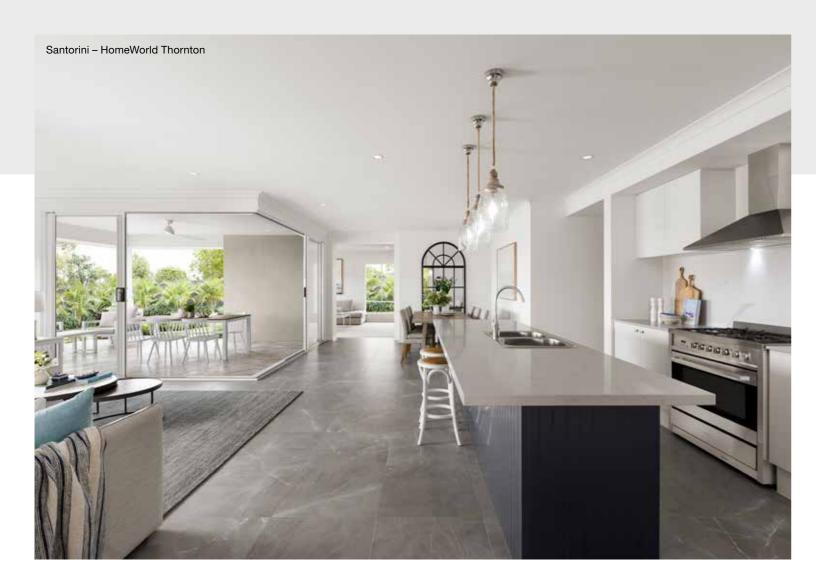

3000 4235 x 4080 Outdoor 4240 x 3240 House Width 13.25m Bed 3 3100 x 3000 Family 4300 x 5870 House Area 268.10m<sup>2</sup> (28.86sq) 3100 x 3140 3900 x 3970 Bed 4 Living

ENTRY

Floorplan and lot width based on Designer facade. Floorplan is indicative only, conceptual in nature and subject to change without notice. Floorplan may depict features and/or other products which are not included in the house design, not included in the house price and/or not available from Coral Homes. All measurements are in millimetres unless otherwise stated. Floorplan measurements are approximate and are not to scale. Lot width is a guide only and may change due to developer covenants and Local Authority guidelines. For more information speak to your Coral Homes New Home Consultant. © Coral Homes Pty Ltd.





#### Photography depicts items such as homewares, furniture, finishes, landscaping and fencing and may depict items that are upgraded or not supplied by Coral Homes. Speak with your New Home Consultant for more details.

## Santorini 276Q

4 🚍 | 4 🖨 | 2.5 🚔 | 2 😂



| Master Bed | 4400 x 3870 | Activity | 3380 x 3770 | Media   | 4150 x 3700 | House Length | 23.45m                         |
|------------|-------------|----------|-------------|---------|-------------|--------------|--------------------------------|
| Bed 2      | 3600 x 3000 | Dining   | 4070 x 4080 | Outdoor | 4420 x 3240 | House Width  | 13.25m                         |
| Bed 3      | 3000 x 3000 | Family   | 4200 x 5240 |         |             | House Area   | 276.79m <sup>2</sup> (29.79sq) |
| Bed 4      | 3200 x 320