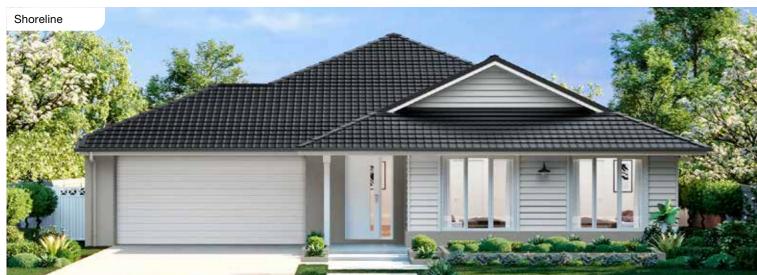

|

|            |             |          |             | 1       |             | 1            |                                |
|------------|-------------|----------|-------------|---------|-------------|--------------|--------------------------------|
| Master Bed | 4000 x 3820 | Activity | 3000 x 4320 | Media   | 3900 x 4000 | House Length | 26.10m                         |
| Bed 2      | 3000 x 3220 | Dining   | 3900 x 3220 | Outdoor | 4910 x 5550 | House Width  | 14.11m                         |
| Bed 3      | 3000 x 3000 | Family   | 5380 x 5790 |         |             | House Area   | 321.19m <sup>2</sup> (34.57sq) |
| Bed 4      | 3000 x 3000 | Living   | 4950 x 4110 |         |             | Lot width    | 15.5m+                         |

## Majorca Facades

15m+ Lot Width















Facade images shown are indicative only, conceptual in nature and subject to change. Facade images are to be used as a guide, may depict non-standard items and may not be house specific. Please obtain house specific drawings from your New Home Consultant to assist you in making your facade choice.

Facade images shown are indicative only, conceptual in nature and subject to change. Facade images are to be used as a guide, may depict non-standard items and may not be house specific. Please obtain house specific drawings from your New Home Consultant to assist you in making your facade choice.

106

## Milan Series

The single storey Milan Series has been crafted with functionality in mind.

This innovative floorplan has the master bedroom located at the back of the home – the oppo