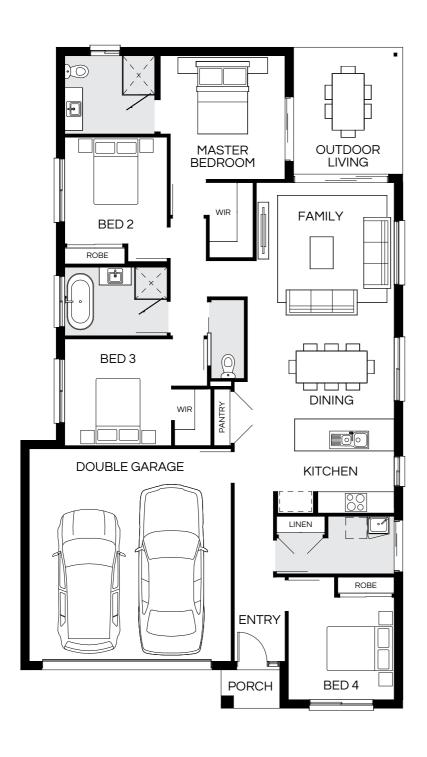

| Lot Width          | Home Design   |   |   | <u></u> |   | Page |
|--------------------|---------------|---|---|---------|---|------|
| 12m+               | Hamilton 182Q | 4 | 1 | 2       | 2 | 44   |
| 12m+               | Hamilton 196Q | 4 | 2 | 2       | 2 | 45   |
| 12m+               | Hamilton 203Q | 4 | 2 | 2       | 2 | 47   |
| 12m+               | Hamilton 204Q | 4 | 2 | 2       | 2 | 48   |
| 12m+               | Hamilton 217Q | 4 | 2 | 2       | 2 | 49   |
| 12m+               | Hamilton 218Q | 4 | 2 | 2       | 2 | 50   |
| 12.5m <sup>+</sup> | Hamilton 222Q | 4 | 2 | 2       | 2 | 52   |
| 12.5m+             | Hamilton 224Q | 4 | 2 | 2       | 2 | 53   |
| 12m+               | Hamilton 232Q | 4 | 3 | 2       | 2 | 54   |
| 12m+               | Hamilton 234Q | 4 | 3 | 2       | 2 | 55   |
| 12.8m+             | Hamilton 242Q | 4 | 3 | 2       | 2 | 56   |
|                    |               |   |   |         |   |      |
| 15m+               | Lagos 244Q    | 4 | 3 | 2.5     | 2 | 62   |
| 15.5m <sup>+</sup> | Lagos 263Q    | 4 | 3 | 2.5     | 2 | 63   |
| 16m+               | Lagos 298Q    | 4 | 4 | 2.5     | 2 | 64   |
| 16m+               | Lagos 311Q    | 4 | 4 | 2.5     | 2 | 65   |
|                    |               |   |   |         |   |      |