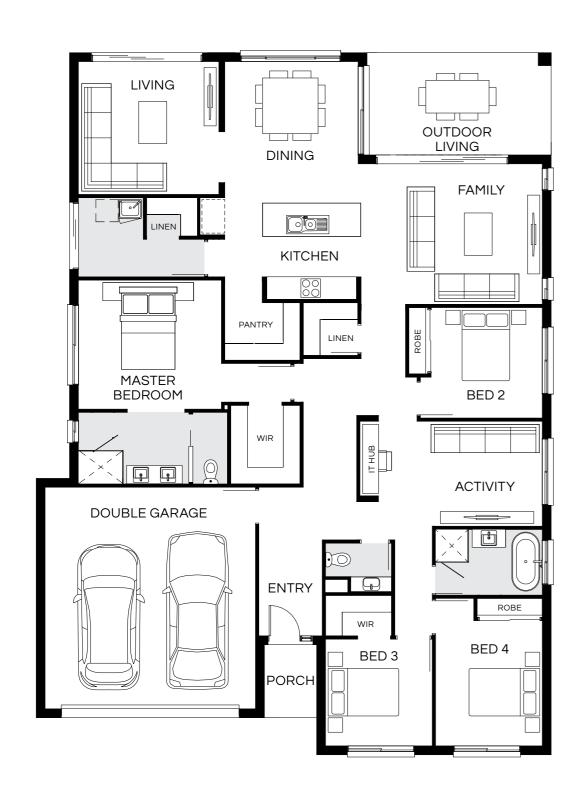

| MASTER BEDROOM  WIR | OUTDOOR LIVING  DINING  LIVING  KITCHEN |
|---------------------|-----------------------------------------|
| MEDIA WIR  BED 2    | PANTRY WIR  BED 3                       |
| DOUBLE GARAGE       | ACTIVITY  BED 4  PORCH                  |