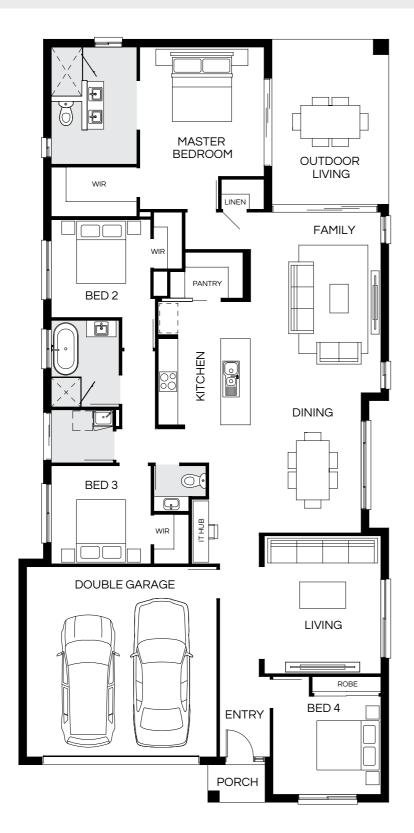

### Barcelona 297Q

4 🕮 | 3 🖨 | 2.5 🚔 | 2 😂

| Master Bed | 3620 x 4000 | Activity | 3000 x 4880 | Outdoor | 3000 x 8160 | House Length | 24.53m                         |
|------------|-------------|----------|-------------|---------|-------------|--------------|--------------------------------|
| Bed 2      | 3120 x 3890 | Dining   | 4900 x 2950 |         |             | House Width  | 14m                            |
| Bed 3      | 3010 x 3000 | Living   | 4900 x 4750 |         |             | House Area   | 297.76m <sup>2</sup> (32.05sq) |
| Bed 4      | 3010 x 3000 | Media    | 3620 x 4300 |         |             | Lot width    | 16m+                           |

Floorplan and lot width based on Designer facade. Floorplan is indicative only, conceptual in nature and subject to change without notice. Floorplan may depict features and/or other products which are not included in the house design, not included in the house price and/or not available from Coral Homes. All measurements are in millimetres unless otherwise stated. Floorplan measurements are approximate and are not to scale. Lot width is a guide only and may change due to developer covenants and Local Authority guidelines. For more information speak to your Coral Homes New Home Consultant. © Coral Homes Pty Ltd.

| MASTER<br>BEDROOM | OUTDOOR LIVING    |
|-------------------|-------------------|
|                   | DINING            |
| WIR               | KITCHEN           |
| LINEN MEDIA       | LINEN PANTRY  WIR |
| DOUBLE GARAGE     | BED 2             |
| DOUBLE GARAGE     | ACTIVITY          |
|                   | NTRY ROBE ROBE    |
| PO                | RCH BED 4 BED 3   |