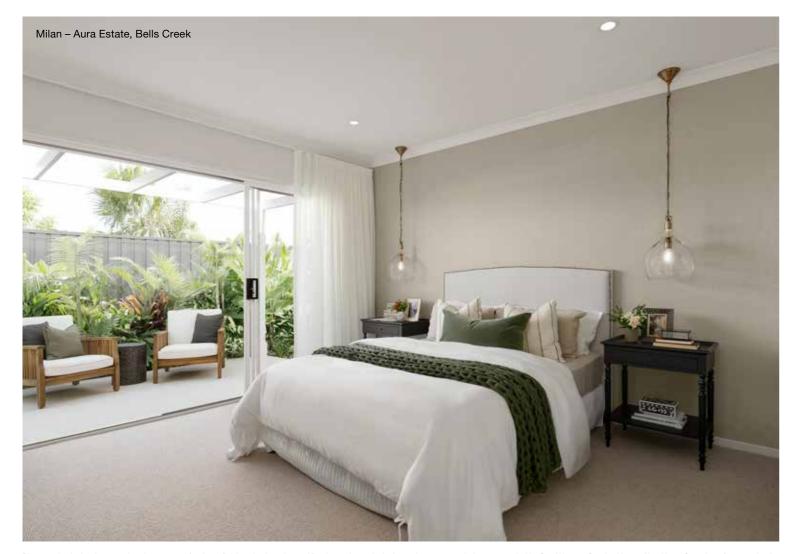

4050 | Outdoor | 4500 x 2730 | House Length | 20.14m                         |
|------------|-------------|--------|-------------|---------|-------------|--------------|--------------------------------|
| Bed 2      | 2900 x 3000 | Family | 4210 x 3570 |         |             | House Width  | 11.25m                         |
| Bed 3      | 3000 x 2910 | Living | 3450 x 3340 |         |             | House Area   | 208.01m <sup>2</sup> (22.39sq) |
| Bed 4      | 3090 x 2810 |        |             |         |             | Lot width    | 12.5m+                         |







Photography depicts items such as homewares, furniture, finishes, landscaping and fencing and may depict items that are upgraded or not supplied by Coral Homes. Speak with your New Home Consultant for more details.





#### Photography depicts items such as homewares, furniture, finishes, landscaping and fencing and may depict items that are upgraded or not supplied by Coral Homes. Speak with your New Home Consultant for more details.

## Milan 232Q

4 🕮 | 3 😭 | 2 🚔 | 2 😂



| Master Bed | 3520 x 3590 | Dining | 3300 x 3500 | Outdoor | 6610 x 2730 | House Length | 22.82m                         |
|------------|-------------|--------|-------------|---------|-------------|--------------|--------------------------------|
| Bed 2      | 2850 x 3115 | Family | 4250 x 3670 |         |             | House Width  | 11.35m                         |
| Bed 3      | 2900 x 3010 | Living | 3820 x 3500 |         |             | House Area   | 232.53m <sup>2</sup> (25.03sq) |
| Bed 4      | 2920 x 2810 | Media  | 358