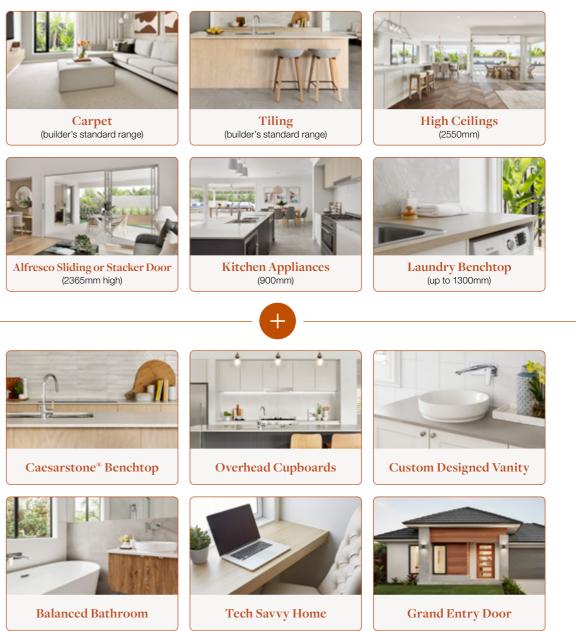

# Tiling

Elevate your home with large ceramic tiles. Choose this offer and enjoy premium 450x450 ceramic tiles from builders standard range to the main floor areas.

Add comfort to your home with foam underlay and a variety of stunning carpet colours from the rumble range.

Make a statement and create space with 2550mm high ceilings for single storey homes and lower floor of double storey homes.

Photography may depict non-standard items such as benchtops, cabinetry finishes, flooring, windows, window furnishings, doors, ceiling heights, carpet, tiling, appliances, additional furnishings, lighting and other items which Coral Homes may not offer or are subject to an additional charge. One (1) Alfresco sliding or stacker door is available for selected home designs. Coral Homes reserves the right to vary, terminate, withdraw or alter the offer to its absolute discretion and without notice, prior to entry into a contract. Please speak with your Coral Homes New Home Consultant for more details or for full terms and conditions visit www.coralhomes.com.au/termsconditions

# Alfresco Sliding or Stacker Door

Let inside flow to outside with one (1) 2365mm high aluminium stacker door. Perfect for entertaining in your alfresco area (home design specific).

LUXURY INCLUSIONS

# **Kitchen Appliances**

Upgrade the heart of the home with 900mm stainless steel Kitchen Appliances. Choose from a freestanding cooker or a frameless ceramic cooktop and a built in oven. Plus, three rangehood options.

# Laundry Benchtop

#### Have an organised and functional laundry with an extended laminated laundry benchtop (up to 1300mm).

Photography may depict non-standard items such as benchtops, tapware, cabinetry finishes, flooring, windows, window furnishings, doors, ceiling heights, carpet, tiling, appliances, additional furnishings, lighting and other items which Coral Homes may not offer or are subject to an additional charge. Laundry benchtop is up to 1300mm in length (home design specific) and cupboards below benchtop are not included. Coral Homes reserves the right to vary, terminate, withdraw or alter the offer to its absolute discretion and without notice, prior to entry into a contract. Please speak with your Coral Homes New Home Consultant for more details or for full terms and conditions visit <u>www.coralhomes.com.au/termsconditions</u>

# Caesarstone<sup>®</sup> Benchtops

This Caesarstone® upgrade will add even more luxury to your kitchen and bathroom benchtops. With a range of beautiful colours to choose from, stone benchtops will bring the wow-factor to any home.

## Design a minimal mood with laminated handle-less style overhead cupboards that extend the full width of the rear bench. Soft close hinges also included.

# **Custom Designed Vanity**

Create a sense of sanctuary in your home's bathrooms. Select either a custom-designed wall hung vanity or a timeless full height vanity. Both include a fully-lined interior and exterior finish, as well as soft close hinges.

# Tech Savvy Home

Increase the functionality of your household with our tech savvy upgrades. Includes National Broadband Network Provision and double USB powerpoints.

# **Grand Entry Door**

A grand entry door is the ultimate first impression. Choose from 1 x 1200mm or 2 x 820mm timber front entry doors to add a sense of luxury to your home's exterior (home specific).