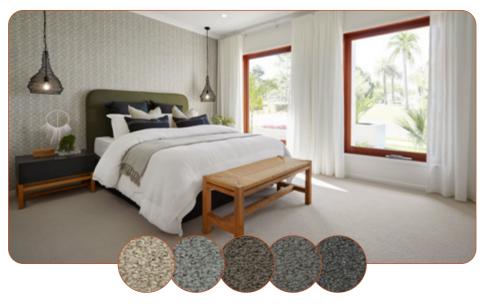

**Option two** LUXURY INCLUSIONS

# Tech Savvy Home

Increase the functionality of your household with our tech savvy upgrades. Includes National Broadband Network Provision and double USB powerpoints.

# **Grand Entry Door**

A grand entry door is the ultimate first impression. Choose from 1 x 1200mm or 2 x 820mm timber front entry doors to add a sense of luxury to your home's exterior (home specific).