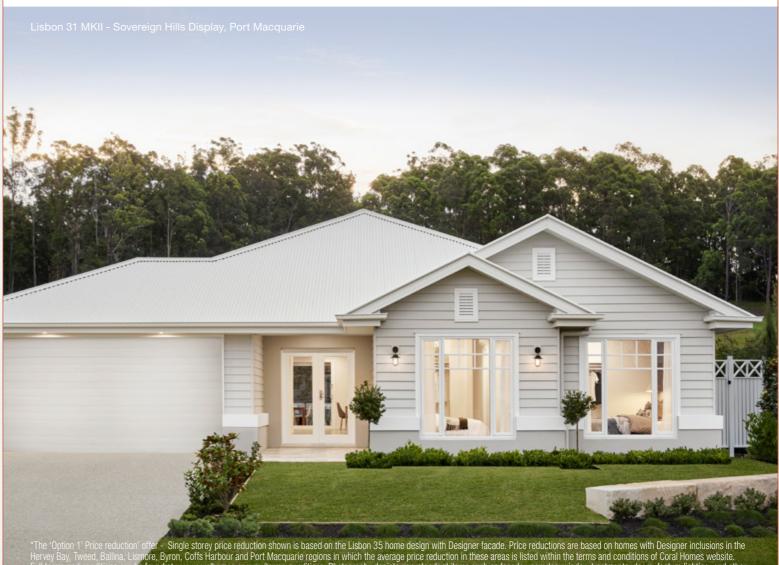

## SINGLE STOREY HOMES

Photography depicts non-standard items such as benchtops, tapware, flooring upgrades, cabinetry finishes, windows, window treatments, staircase, benchtops, ceiling height, lighting, appliances, furniture and other items subject to additional charge or which may not be available. Image featured is from Coral Homes Elegance specification and features upgraded items. Please speak with your Coral Homes New Home Consultant for more details.