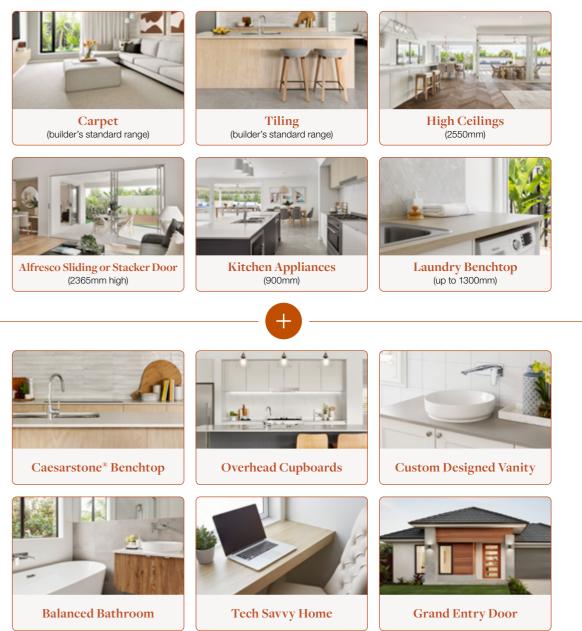

# Tiling

Elevate your home with large ceramic tiles. Choose this offer and enjoy premium 450x450 ceramic tiles from builders standard range to the main floor areas.

Add comfort to your home with foam underlay and a variety of stunning carpet colours from the rumble range.

Make a statement and create space with 2550mm high ceilings for single storey homes and lower floor of double storey homes.

Photography may depict non-standard items such as benchtops, cabinetry finishes, flooring, windows, window furnishings, doors, ceiling heights, carpet, tiling, appliances, additional furnishings, lighting and other items which Coral Homes may not offer or are subject to an additional charge. One (1) Alfresco sliding or stacker door is available for selected home designs. Coral Homes reserves the right to vary, terminate, withdraw or alter the offer to its absolute discretion and without notice, prior to entry into a contract. Please speak with your Coral Homes New Home Consultant for more details or for full terms and conditions visit www.coralhomes.com.au/termsconditions

# Alfresco Sliding or Stacker Door

Let inside flow to outside with one (1) 2365mm high aluminium stacker door. Perfect for entertaining in your alfresco area (home design specific).

LUXURY INCLUSIONS

# **Kitchen Appliances**

Upgrade the heart of the home with 900mm stainless steel Kitchen Appliances. Choose from a freestanding cooker or a frameless ceramic cooktop and a built in oven. Plus, three rangehood options.

#### Have an organised and functional laundry with an extended laminated laundry benchtop (up to 1300mm).

Photography may depict non-standard items such as benchtops, tapware, cabinetry finishes, flooring, windows, window furnishings, doors, ceiling heights, carpet, tiling, appliances, additional furnishings, lighting and other items which Coral Homes may not offer or are subject to an additional charge. Laundry benchtop is up to 1300mm in length (home design specific) and cupboards below benchtop are not included. Coral Homes reserves the right to vary, terminate, withdraw or alter the offer to its absolute discretion and without notice, prior to entry into a contract. Please speak with your Coral Homes New Home Consultant for more details or for full terms and conditions visit <u>www.coralhomes.com.au/termsconditions</u>

# Caesarstone<sup>®</sup> Benchtops

This Caesarstone® upgrade will add even more luxury to your kitchen and bathroom benchtops. With a range of beautiful colours to choose from, stone benchtops will bring the wow-factor to any home.

## Design a minimal mood with laminated handle-less style overhead cupboards that extend the full width of the rear bench. Soft close hinges also included.

# **Custom Designed Vanity**

Create a sense of sanctuary in your home's bathrooms. Select either a custom-designed wall hung vanity or a timeless full height vanity. Both include a fully-lined interior and exterior finish, as well as soft close hinges.

# **Balanced Bathroom**

Bring balance and style into your bathroom with a beautiful free standing bath, extended bathroom mirror and 2100mm extended tile height.

Photography may depict non-standard items such as benchtops, cabinetry finishes, cabinetry profiles, basins, baths, flooring, windows, window furnishings, doors, ceiling heights, carpet, tiling, mirrors, tapware and other items which Coral Homes may not offer or are subject to an additional charge. Coral Homes reserves the right to vary, terminate, withdraw or alter the offer to its absolute discretion and without notice, prior to entry into a contract. Please speak with your Coral Homes New Home Consultant for more details or for full terms and conditions visit <u>www.coralhomes.com.au/termsconditions</u>

# Tech Savvy Home

Increase the functionality of your household with our tech savvy upgrades. Includes National Broadband Network Provision and double USB powerpoints.

# **Grand Entry Door**

A grand entry door is the ultimate first impression. Choose from 1 x 1200mm or 2 x 820mm timber front entry doors to add a sense of luxury to your home's exterior (home specific).