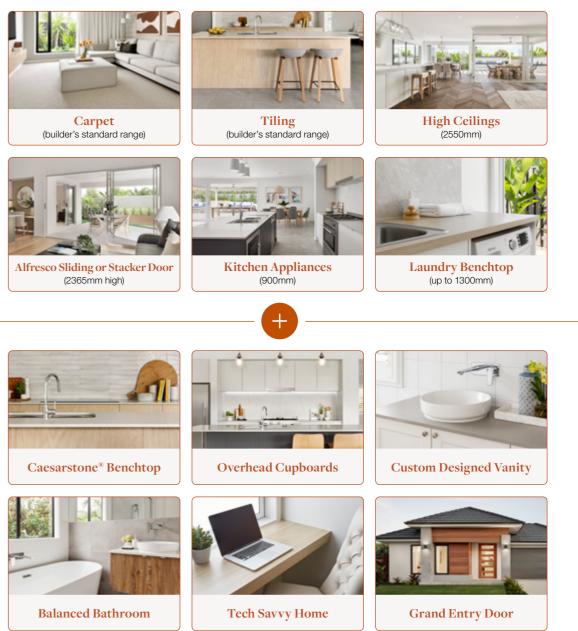

# Tiling

Elevate your home with large ceramic tiles. Choose this offer and enjoy premium 450x450 ceramic tiles from builders standard range to the main floor areas.

Add comfort to your home with foam underlay and a variety of stunning carpet colours from the rumble range.

Make a statement and create space with 2550mm high ceilings for single storey homes and lower floor of double storey homes.

Photography may depict non-standard items such as benchtops, cabinetry finishes, flooring, windows, window furnishings, doors, ceiling heights, carpet, tiling, appliances, additional furnishings, lighting and other items which Coral Homes may not offer or are subject to an additional charge. One (1) Alfresco sliding or stacker door is available for selected home designs. Coral Homes reserves the right to vary, terminate, withdraw or alter the offer to its absolute discretion and without notice, prior to entry into a contract. Please speak with your Coral Homes New Home Consultant for more details or for full terms and conditions visit www.coralhomes.com.au/termsconditions

# Alfresco Sliding or Stacker Door

Let inside flow to outside with one (1) 2365mm high aluminium stacker door. Perfect for entertaining in your alfresco area (home design specific).

LUXURY INCLUSIONS

# **Kitchen Appliances**

Upgrade the heart of the home with 900mm stainless steel Kitchen Appliances. Choose from a freestanding cooker or a frameless ceramic cooktop and a built in oven. Plus, three rangehood options.

#### Have an organised and functional laundry with an extended laminated laundry benchtop (up to 1300mm).

Photography may depict non-standard items such as benchtops, tapware, cabinetry finishes, flooring, windows, window furnishings, doors, ceiling heights, carpet, tiling, appliances, additional furnishings, lighting and other items which Coral Homes may not offer or are subject to an additional charge. Laundry benchtop is up to 1300mm in length (home design specific) and cupboards below benchtop are not included. Coral Homes reserves the right to vary, terminate, withdraw or alter the offer to its absolute discretion and without notice, prior to entry into a contract. Please speak with your Coral Homes New Home Consultant for more details or for full terms and conditions visit <u>www.coralhomes.com.au/termsconditions</u>

# Caesarstone<sup>®</sup> Benchtops

This Caesarstone® upgrade will add even more luxury to your kitchen and bathroom benchtops. With a range of beautiful colours to choose from, stone benchtops will bring the wow-factor to any home.

## Design a minimal mood with laminated handle-less style overhead cupboards that extend the full width of the rear bench. Soft close hinges also included.

# **Custom Designed Vanity**

Create a sense of sanctuary in your home's bathrooms. Select either a custom-designed wall hung vanity or a timeless full height vanity. Both include a fully-lined interior and exterior finish, as well as soft close hinges.

# **Balanced Bathroom**

Bring balance and style into your bathroom with a beautiful free standing bath, extended bathroom mirror and 2100mm extended tile height.

Photography may depict non-standard items such as benchtops, cabinetry finishes, cabinetry profiles, basins, baths, flooring, windows, window furnishings, doors, ceiling heights, carpet, tiling, mirrors, tapware and other items which Coral Homes may not offer or are subject to an additional charge. Coral Homes reserves the right to vary, terminate, withdraw or alter the offer to its absolute discretion and without notice, prior to entry into a contract. Please speak with your Coral Homes New Home Consultant for more details or for full terms and conditions visit <u>www.coralhomes.com.au/termsconditions</u>

# Tech Savvy Home

Increase the functionality of your household with our tech savvy upgrades. Includes National Broadband Network Provision and double USB powerpoints.

# **Grand Entry Door**

A grand entry door is the ultimate first impression. Choose from 1 x 1200mm or 2 x 820mm timber front entry doors to add a sense of luxury to your home's exterior (home specific).