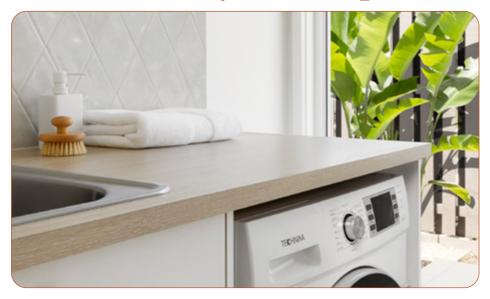

# Laundry Benchtop

#### Have an organised and functional laundry with an extended laminated laundry benchtop (up to 1300mm).

Photography may depict non-standard items such as benchtops, tapware, cabinetry finishes, flooring, windows, window furnishings, doors, ceiling heights, carpet, tiling, appliances, additional furnishings, lighting and other items which Coral Homes may not offer or are subject to an additional charge. Laundry benchtop is up to 1300mm in length (home design specific) and cupboards below benchtop are not included. Coral Homes reserves the right to vary, terminate, withdraw or alter the offer to its absolute discretion and without notice, prior to entry into a contract. Please speak with your Coral Homes New Home Consultant for more details or for full terms and conditions visit <u>www.coralhomes.com.au/termsconditions</u>