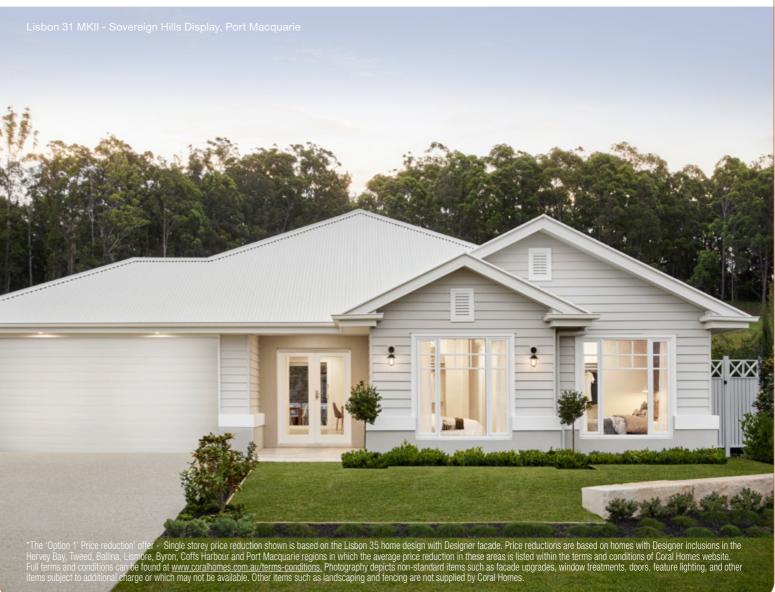

## SINGLE STOREY HOMES

Photography depicts non-standard items such as benchtops, tapware, flooring upgrades, cabinetry finishes, windows, window treatments, staircase, benchtops, ceiling height, lighting, appliances, furniture and other items subject to additional charge or which may not be available. Image featured is from Coral Homes Elegance specification and features upgraded items. Please speak with your Coral Homes New Home Consultant for more details.