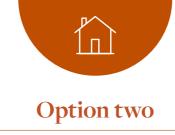

**Option two** 

# Tiling

Elevate your home with large ceramic tiles. Choose this offer and enjoy premium 450x450 ceramic tiles from builders standard range to the main floor areas.

Add comfort to your home with foam underlay and a variety of stunning carpet colours from the rumble range.

Make a statement and create space with 2550mm high ceilings for single storey homes and lower floor of double storey homes.

Photography may depict non-standard items such as benchtops, cabinetry finishes, flooring, windows, window furnishings, doors, ceiling heights, carpet, tiling, appliances, additional furnishings, lighting and other items which Coral Homes may not offer or are subject to an additional charge. One (1) Alfresco sliding or stacker door is available for selected home designs. Coral Homes reserves the right to vary, terminate, withdraw or alter the offer to its absolute discretion and without notice, prior to entry into a contract. Please speak with your Coral Homes New Home Consultant for more details or for full terms and conditions visit www.coralhomes.com.au/termsconditions