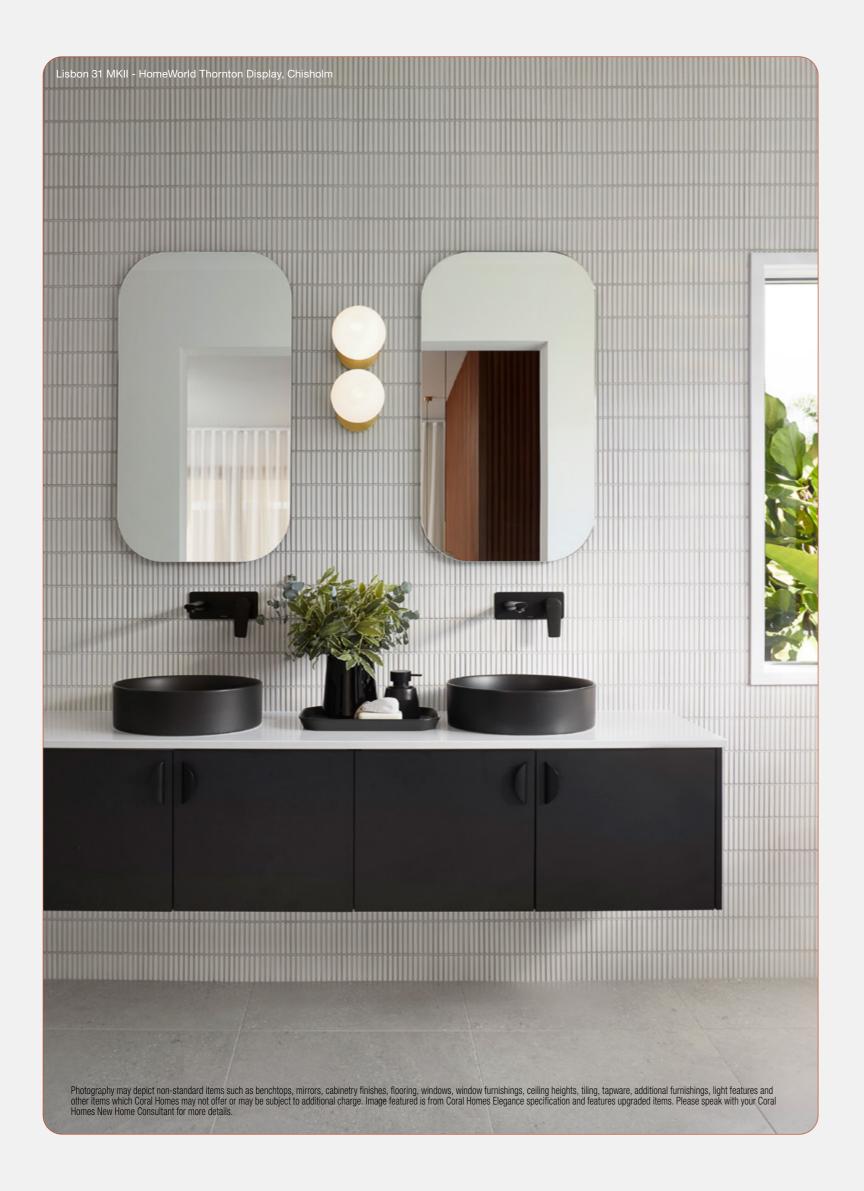

# **Balanced Bathroom**

Bring balance and style into your bathroom with a beautiful free standing bath, extended bathroom mirror and 2100mm extended tile height.

Photography may depict non-standard items such as benchtops, cabinetry finishes, cabinetry profiles, basins, baths, flooring, windows, window furnishings, doors, ceiling heights, carpet, tiling, mirrors, tapware and other items which Coral Homes may not offer or are subject to an additional charge. Coral Homes reserves the right to vary, terminate, withdraw or alter the offer to its absolute discretion and without notice, prior to entry into a contract. Please speak with your Coral Homes New Home Consultant for more details or for full terms and conditions visit <u>www.coralhomes.com.au/termsconditions</u>