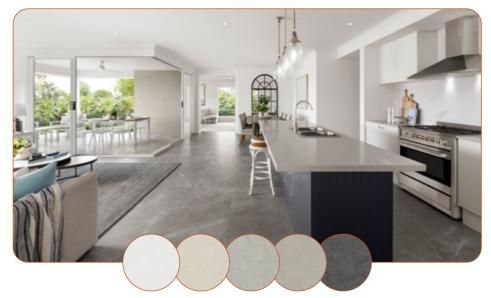

## **Option two**

# Caesarstone<sup>®</sup> Benchtops

This Caesarstone® upgrade will add even more luxury to your kitchen and bathroom benchtops. With a range of beautiful colours to choose from, stone benchtops will bring the wow-factor to any home.