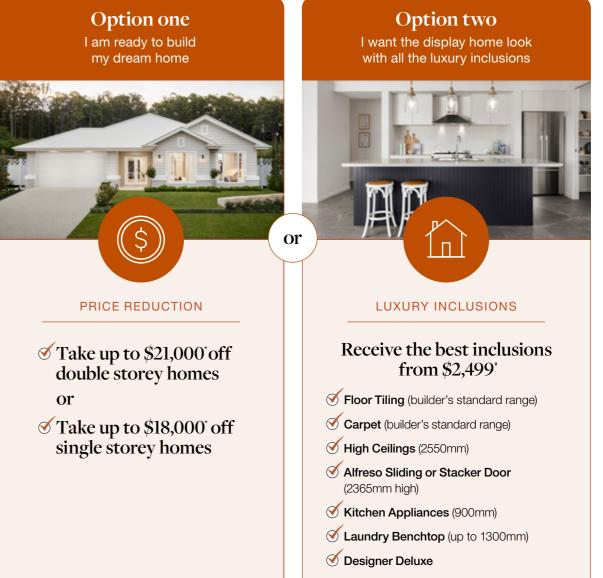

## Built on trust since 1990

Coral Homes has been building dream homes for Australian families for over 30 years and have proudly built over 25,000 homes and counting.

Imagine a new home offer that's Designed For You. Introducing Coral Homes' latest offer, where YOU get to decide which option will help build your dream home. What will it be - price reduction or luxury inclusions?

The 'Designed for you' promotion (offer) is available for homes with Designer inclusions specification only. The offer is available for NEW home preliminary agreements entered into the system commencing from The Designed for your profination (one) is available on homes with Designer inclusion's specification only. The one is available for NEW Home premiminary agreements entered in the system commercing home 10:00am, 29th August 2022. To take advantage of the (offer) you must select from only one of the two options stated in this brochure as follows (i.e. Option 1 or Option 2). Geographic restrictions apply. Prices exclude site costs and land. Coral Homes reserves the right to withdraw, vary or terminate the offer at its absolute discretion and without notice, prior to entry into a contract. For more information and a list of full terms and conditions please speak to a Coral Homes New Home Consultant and visit <u>www.coralhomes.com.au/termsconditions</u>. Coral Homes QLD Pty Ltd (ABN 53 097 304 062) and Coral Homes Pty Ltd (ABN 44 011 032 929) QBCC 50792/1014053 & NSW OFT 62084C. \*Option 1 'Price reduction' offer - Double storey price reduction shown is based on the Atlanta 48 home design with Designer facade. Price reductions are based on homes with Designer inclusions in the Hervey Bay, Tweed, Ballina, Lismore, Byron, Coffs Harbour and Port Macquarie regions in which the average price reduction in these areas is listed within the terms and conditions of Coral Homes' website. #The Option 2 'Luxury Inclusions' offer is available in Harbour Bay. Buding August Designer inclusions in the average price reduction (D. Margone). in Hervey Bay, Tweed, Ballina, Lismore, Byron, Coffs Harbour and Port Macquarie regions. One (1) Alfresco sliding or stacker door is available for selected home designs. Laundry benchtop (up to 1300mm in length). Each option cannot be used in conjunction with each other. External photography depicts non-standard items such as facade upgrades, window treatments, doors, feature lighting, which is subject to availability and will incur additional charges. Other items such as landscaping are not supplied by Coral Homes. Internal images featured is from Coral Homes Elegance specification.

-

-

#Option 2 'Luxury inclusions' offer from \$2,499 is based on Narrow lot home designs across Hervey Bay, Tweed, Ballina, Lismore, Byron, Coffs Harbour and Port Macquarie regions. Acreage, Traditional and Double Storey homes are \$4,999 at an additional cost across these regions. Carpet to be selected from the builder's standard range selected from Carpet Call's "Rumble" range. One (1) Alfresco sliding or stacker door is available for selected home designs. Laundry benchtop (up to 1300mm in length). Photography may depict non-standard items such as benchtops, cabinetry finishes, flooring, windows, doors, ceiling heights, carpet, lighting, bath, tapware, tiling, façade, landscaping and other items which Coral Homes may not offer or are subject to additional charge. Please speak with your Coral Homes New Home Consultant for more details or for full terms and conditions visit <u>www.coralhomes.com.au/termsconditions</u>.