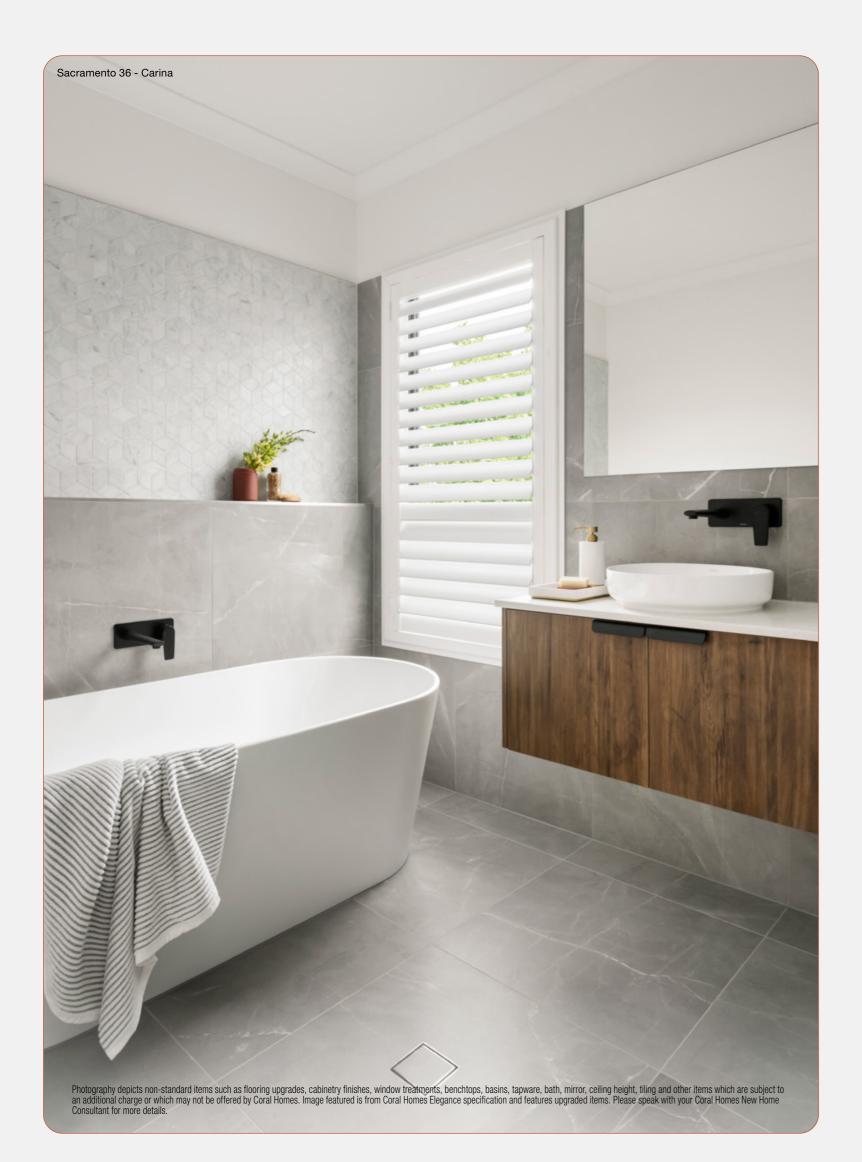

# **Balanced Bathroom**

Bring balance and style into your bathroom with a beautiful free standing bath, extended bathroom mirror and 2100mm extended tile height.

Photography may depict non-standard items such as benchtops, cabinetry finishes, cabinetry profiles, basins, baths, flooring, windows, window furnishings, doors, ceiling heights, carpet, tiling, mirrors, tapware and other items which Coral Homes may not offer or are subject to an additional charge. Coral Homes reserves the right to vary, terminate, withdraw or alter the offer to its absolute discretion and without notice, prior to entry into a contract. Please speak with your Coral Homes New Home Consultant for more details or for full terms and conditions visit <u>www.coralhomes.com.au/termsconditions</u>