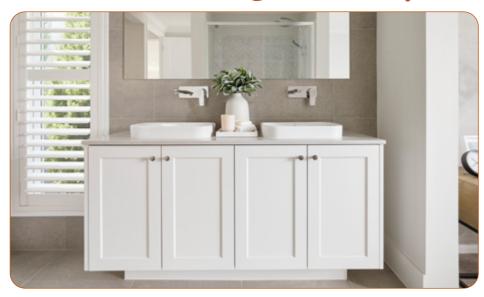

# **Custom Designed Vanity**

Create a sense of sanctuary in your home's bathrooms. Select either a custom-designed wall hung vanity or a timeless full height vanity. Both include a fully-lined interior and exterior finish, as well as soft close hinges.

# **Balanced Bathroom**

Bring balance and style into your bathroom with a beautiful free standing bath, extended bathroom mirror and 2100mm extended tile height.

Photography may depict non-standard items such as benchtops, cabinetry finishes, cabinetry profiles, basins, baths, flooring, windows, window furnishings, doors, ceiling heights, carpet, tiling, mirrors, tapware and other items which Coral Homes may not offer or are subject to an additional charge. Coral Homes reserves the right to vary, terminate, withdraw or alter the offer to its absolute discretion and without notice, prior to entry into a contract. Please speak with your Coral Homes New Home Consultant for more details or for full terms and conditions visit <u>www.coralhomes.com.au/termsconditions</u>