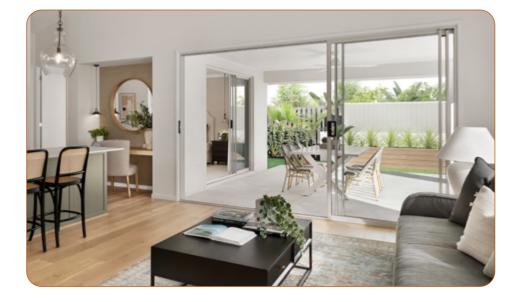

# Alfresco Sliding or Stacker Door

Let inside flow to outside with one (1) 2365mm high aluminium stacker door. Perfect for entertaining in your alfresco area (home design specific).

LUXURY INCLUSIONS