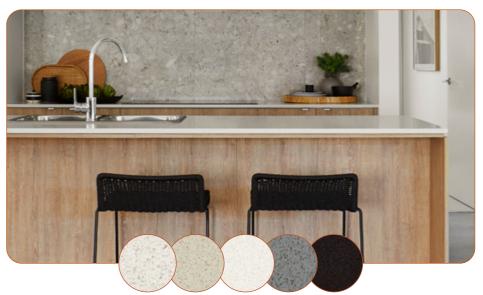

## SINGLE STOREY HOMES

Photography depicts non-standard items such as benchtops, tapware, flooring upgrades, cabinetry finishes, windows, window treatments, staircase, benchtops, ceiling height, lighting, appliances, furniture and other items subject to additional charge or which may not be available. Image featured is from Coral Homes Elegance specification and features upgraded items. Please speak with your Coral Homes New Home Consultant for more details.

# Tiling

Elevate your home with large ceramic tiles. Choose this offer and enjoy premium 450x450 ceramic tiles from builders standard range to the main floor areas.

Add comfort to your home with foam underlay and a variety of stunning carpet colours from the rumble range.