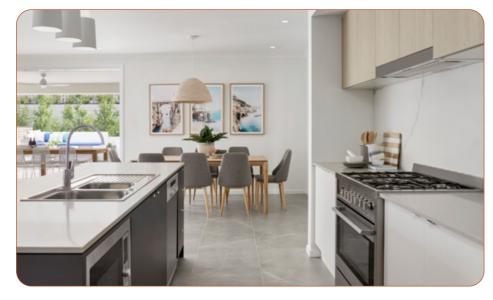

# **Kitchen Appliances**

Upgrade the heart of the home with 900mm stainless steel Kitchen Appliances. Choose from a freestanding cooker or a frameless ceramic cooktop and a built in oven. Plus, three rangehood options.