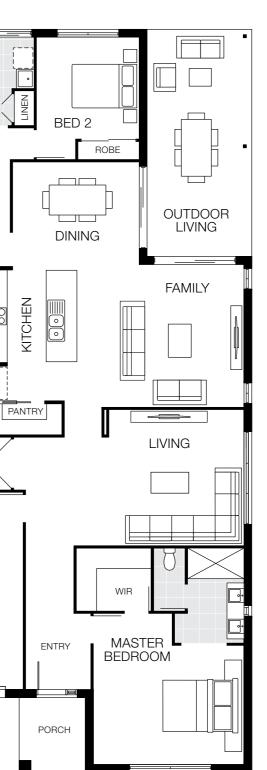

# **Lisbon Series**

The Lisbon series is more than just somewhere to live, it's a sanctuary for the entire family. Featuring four bedrooms, double garage, media room and a huge outdoor entertaining area perfect for entertaining, this popular design is sure to impress.

Photography depicts items such as homewares, furniture, landscaping, fencing and may depict items that are upgraded or not supplied by Coral Homes. Speak with your New Home Consultant for more details.

# Lisbon 24