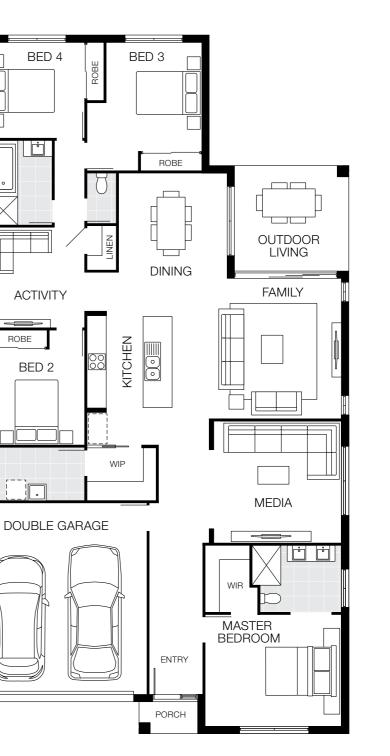

# Capri 24 MKII

Floorplan based on Designer Facade. Floorplan is indicative only, conceptual in nature and subject to change. Floorplan may depict features and/or other products which are not included in the house design, not included in the house price and/or not available from Coral Homes. All measurements are in millimetres unless otherwise stated. Floorplan measurements are approximate and are not to scale. Lot width is based on Designer facade and is to be used as a guide only and may change due to developer covenants and Local Authority guidelines. ©Coral Homes Pty Ltd. The copyright in this floorplan is owned by or licensed to Coral Homes Pty Ltd and may not be reproduced, copied or dealt with in any manner which infringes the exclusive rights of Coral Homes Pty Ltd as prescribed by the Copyright Act 1968, without the express written authorisation of Coral Homes Pty Ltd.

Floorplan based on Designer Facade. Floorplan is indicative only, conceptual in nature and subject to change. Floorplan may depict features and/or other products which are not included in the house design, not included in the house price and/or not available from Coral Homes. All measurements are in millimetres unless otherwise stated. Floorplan measurements are approximate and are not to scale. Lot width is based on Designer facade and is to be used as a guide only and may change due to developer covenants and Local Authority guidelines. ©Coral Homes Pty Ltd. The copyright in this floorplan is owned by or licensed to Coral Homes Pty Ltd and may not be reproduced, copied or dealt with in any manner which infringes the exclusive rights of Coral Homes Pty Ltd as prescribed by the Copyright Act 1968, without the express written authorisation of Coral Homes Pty Ltd.

### 12.5m<sup>+</sup> Lot Width

|              |          | ۲           | ÷          |
|--------------|----------|-------------|------------|
| 4 Bed        | 3 Living | 2 Bath      | 2 Car      |
| Bedroom      | S        |             |            |
| Master Bed   | droom    | 3           | 500 x 3520 |
| Bed 2        |          | 3           | 200 x 3000 |
| Bed 3        |          | 3000 x 2900 |            |
| Bed 4        |          | 2850 x 3000 |            |
| Living Areas |          |             |            |
| Family       |          | 4450 x 4150 |            |
| Dining       |          | 3680 x 3650 |            |
| Media        |          | 3550 x 3600 |            |
| Activity     |          | 3200 x 4150 |            |
| Outdoor Li   | ving     | 3070 x 3370 |            |
|              |          |             |            |

| 22.29m                         |
|--------------------------------|
| 11.40m                         |
| 225.03m <sup>2</sup> (24.22sq) |
|                                |