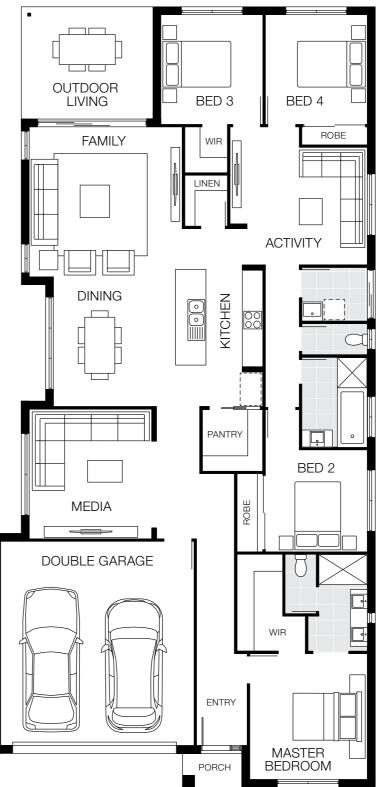

# Grange 26

### 14m<sup>+</sup> Lot Width

|         |          | <u>م</u> |       |
|---------|----------|----------|-------|
| 4 Bed   | 3 Living | 2 Bath   | 2 Car |
| Bedroom | IS       |          |       |

| 3500 x 4430<br>3000 x 3020 |
|----------------------------|
| 3000 x 3020                |
| 0000/0020                  |
| 3000 x 3000                |
| 3070 x 3230                |
|                            |

### Living Areas

| Family         | 4200 x 4940 |
|----------------|-------------|
| Dining         | 3090 x 3720 |
| Living         | 4000 x 4180 |
| Media          | 4430 x 3830 |
| Outdoor Living | 3500 x 3080 |
|                |             |

### House Dimensions

| louse Length | 21.20m                         |
|--------------|--------------------------------|
| louse Width  | 12.75m                         |
| louse Area   | 240.02m <sup>2</sup> (25.80sq) |
|              |                                |

| Design Options Available |   |
|--------------------------|---|
| Living to Front          | • |
|                          |   |

Additional costs may apply for design options.