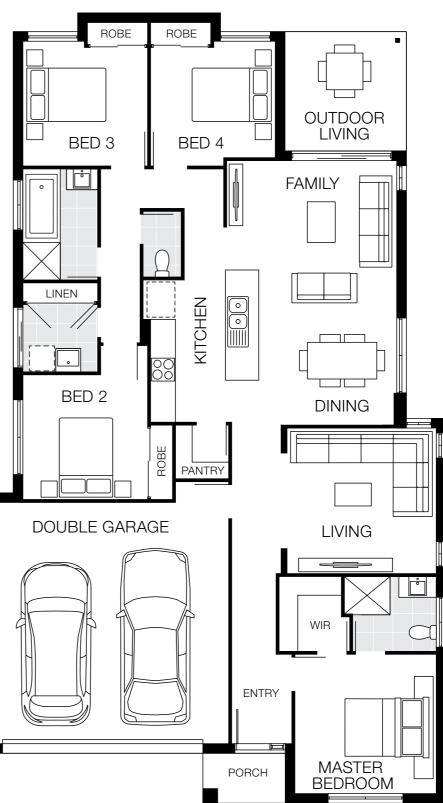

### 12.5m<sup>+</sup> Lot Width

|            | Þ        | <del>ا</del> | ₽<br>₽      |
|------------|----------|--------------|-------------|
| 4 Bed      | 3 Living | 2 Bath       | 2 Car       |
| Bedroom    | S        |              |             |
| Master Bed | droom    | 3            | 3700 x 3460 |
| Bed 2      |          | 3            | 000 x 3000  |
| Bed 3      |          | 3230 x 3000  |             |
| Bed 4 3    |          | 230 x 3000   |             |
| Living Are | eas      |              |             |
| Family     |          | 4            | 4410 x 4500 |
| Dining     |          | Э            | 8810 x 3590 |
| Media      |          | 3820 x 3600  |             |
| Activity   |          | 3            | 460 x 4040  |
| Outdoor Li | ving     | 3            | 3300 x 3870 |

| House Length | 22.94m             |
|--------------|--------------------|
| House Width  | 11.25m             |
| House Area   | 236.90m² (25.50sq) |

# **Capri Facade Options**

Facades based on Capri 26. Facades depict items such as homewares, furniture, landscaping and fencing that are not supplied by Coral Homes. Facades are indicative only, conceptual in nature and subject to change. Facades depict non-standard fixtures, features and finishes. Additional costs for timber decking, driveway, lighting, more than one colour and deep base paints, tiles, non-standard brick and off white mortar apply.

Facades based on Capri 26. Facades depict items such as homewares, furniture, landscaping and fencing that are not supplied by Coral Homes. Facades are indicative only, conceptual in nature and subject to change. Facades depict non-standard fixtures, features and finishes. Additional costs for timber decking, driveway, lighting, more than one colour and deep base paints, tiles, non-standard brick and off white mortar apply.