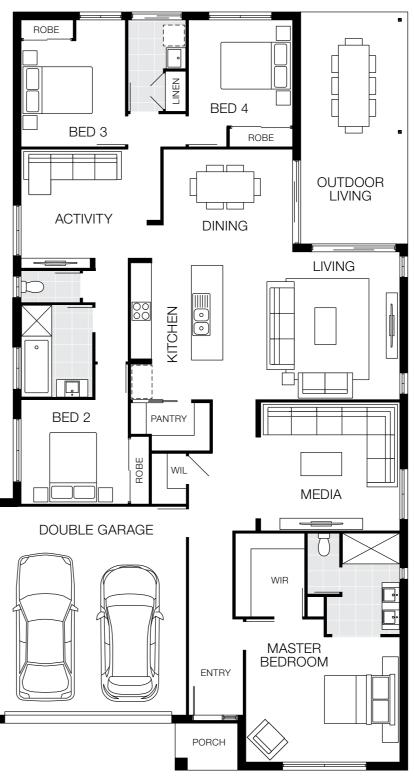

# Capri 20

Floorplan based on Designer Facade. Floorplan is indicative only, conceptual in nature and subject to change. Floorplan may depict features and/or other products which are not included in the house design, not included in the house price and/or not available from Coral Homes. All measurements are in millimetres unless otherwise stated. Floorplan measurements are approximate and are not to scale. Lot width is based on Designer facade and is to be used as a guide only and may change due to developer covenants and Local Authority guidelines. ©Coral Homes Pty Ltd. The copyright in this floorplan is owned by or licensed to Coral Homes Pty Ltd and may not be reproduced, copied or dealt with in any manner which infringes the exclusive rights of Coral Homes Pty Ltd as prescribed by the Copyright Act 1968, without the express written authorisation of Coral Homes Pty Ltd.