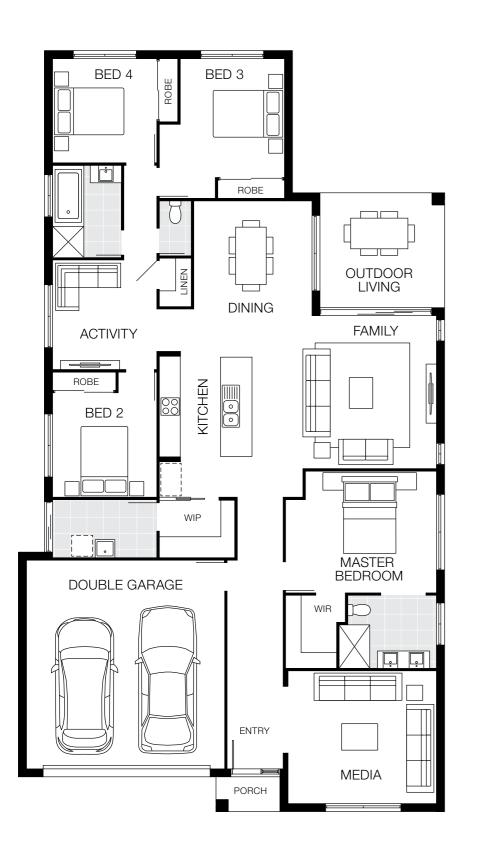

# Capri 24 MKII

Floorplan based on Designer Facade. Floorplan is indicative only, conceptual in nature and subject to change. Floorplan may depict features and/or other products which are not included in the house design, not included in the house price and/or not available from Coral Homes. All measurements are in millimetres unless otherwise stated. Floorplan measurements are approximate and are not to scale. Lot width is based on Designer facade and is to be used as a guide only and may change due to developer covenants and Local Authority guidelines. ©Coral Homes Pty Ltd. The copyright in this floorplan is owned by or licensed to Coral Homes Pty Ltd and may not be reproduced, copied or dealt with in any manner which infringes the exclusive rights of Coral Homes Pty Ltd as prescribed by the Copyright Act 1968, without the express written authorisation of Coral Homes Pty Ltd.

Floorplan based on Designer Facade. Floorplan is indicative only, conceptual in nature and subject to change. Floorplan may depict features and/or other products which are not included in the house design, not included in the house price and/or not available from Coral Homes. All measurements are in millimetres unless otherwise stated. Floorplan measurements are approximate and are not to scale. Lot width is based on Designer facade and is to be used as a guide only and may change due to developer covenants and Local Authority guidelines. ©Coral Homes Pty Ltd. The copyright in this floorplan is owned by or licensed to Coral Homes Pty Ltd and may not be reproduced, copied or dealt with in any manner which infringes the exclusive rights of Coral Homes Pty Ltd as prescribed by the Copyright Act 1968, without the express written authorisation of Coral Homes Pty Ltd.

### 12.5m<sup>+</sup> Lot Width

|              |          | ۲           | ÷          |
|--------------|----------|-------------|------------|
| 4 Bed        | 3 Living | 2 Bath      | 2 Car      |
| Bedroom      | S        |             |            |
| Master Bed   | droom    | 3           | 500 x 3520 |
| Bed 2        |          | 3           | 200 x 3000 |
| Bed 3        |          | 3000 x 2900 |            |
| Bed 4        |          | 2850 x 3000 |            |
| Living Areas |          |             |            |
| Family       |          | 4450 x 4150 |            |
| Dining       |          | 3680 x 3650 |            |
| Media        |          | 3550 x 3600 |            |
| Activity     |          | 3200 x 4150 |            |
| Outdoor Li   | ving     | 3070 x 3370 |            |
|              |          |             |            |

| 22.29m                         |
|--------------------------------|
| 11.40m                         |
| 225.03m <sup>2</sup> (24.22sq) |
|                                |