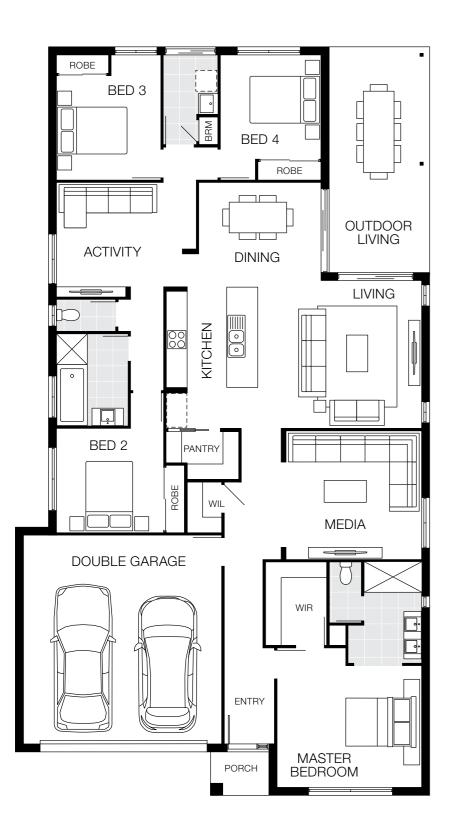

# Capri 20

Floorplan based on Designer Facade. Floorplan is indicative only, conceptual in nature and subject to change. Floorplan may depict features and/or other products which are not included in the house design, not included in the house price and/or not available from Coral Homes. All measurements are in millimetres unless otherwise stated. Floorplan measurements are approximate and are not to scale. Lot width is based on Designer facade and is to be used as a guide only and may change due to developer covenants and Local Authority guidelines. ©Coral Homes Pty Ltd. The copyright in this floorplan is owned by or licensed to Coral Homes Pty Ltd and may not be reproduced, copied or dealt with in any manner which infringes the exclusive rights of Coral Homes Pty Ltd as prescribed by the Copyright Act 1968, without the express written authorisation of Coral Homes Pty Ltd.

### 12.5m<sup>+</sup> Lot Width

|                  |                           | Ť           |             |  |
|------------------|---------------------------|-------------|-------------|--|
| 4 Bed            | 2 Living                  | 2 Bath      | 2 Car       |  |
| Bedroom          | S                         |             |             |  |
| Master Bec       | aster Bedroom 3400 x 3350 |             |             |  |
| Bed 2            |                           | 3000 x 3000 |             |  |
| Bed 3            |                           | 3000 x 3000 |             |  |
| Bed 4            |                           | 3000 x 2800 |             |  |
| Living Areas     |                           |             |             |  |
| Family           |                           | 2           | 4090 x 3290 |  |
| Dining           |                           | 3220 x 3000 |             |  |
| Living           | Living                    |             | 3500 x 3555 |  |
| Outdoor Liv      | ving                      | 5000 x 5780 |             |  |
| House Dimensions |                           |             |             |  |

#### House Length 19.00m House Width 11.25m 185.48m<sup>2</sup> (20.00sq) House Area

Floorplan based on Designer Facade. Floorplan is indicative only, conceptual in nature and subject to change. Floorplan may depict features and/or other products which are not included in the house design, not included in the house price and/or not available from Coral Homes. All measurements are in millimetres unless otherwise stated. Floorplan measurements are approximate and are not to scale. Lot width is based on Designer facade and is to be used as a guide only and may change due to developer covenants and Local Authority guidelines. ©Coral Homes Pty Ltd. The copyright in this floorplan is owned by or licensed to Coral Homes Pty Ltd and may not be reproduced, copied or dealt with in any manner which infringes the exclusive rights of Coral Homes Pty Ltd as prescribed by the Copyright Act 1968, without the express written authorisation of Coral Homes Pty Ltd.