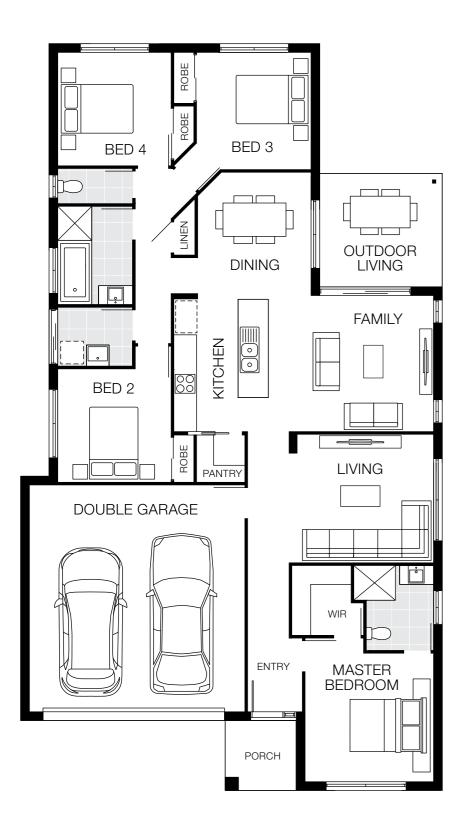

# Grange 25

Floorplan based on Designer Facade. Floorplan is indicative only, conceptual in nature and subject to change. Floorplan may depict features and/or other products which are not included in the house design, not included in the house price and/or not available from Coral Homes. All measurements are in millimetres unless otherwise stated. Floorplan measurements are approximate and are not to scale. Lot width is based on Designer facade and is to be used as a guide only and may change due to developer covenants and Local Authority guidelines. ©Coral Homes Pty Ltd. The copyright in this floorplan is owned by or licensed to Coral Homes Pty Ltd and may not be reproduced, copied or dealt with in any manner which infringes the exclusive rights of Coral Homes Pty Ltd as prescribed by the Copyright Act 1968, without the express written authorisation of Coral Homes Pty Ltd.

Floorplan based on Designer Facade. Floorplan is indicative only, conceptual in nature and subject to change. Floorplan may depict features and/or other products which are not included in the house design, not included in the house price and/or not available from Coral Homes. All measurements are in millimetres unless otherwise stated. Floorplan measurements are approximate and are not to scale. Lot width is based on Designer facade and is to be used as a guide only and may change due to developer covenants and Local Authority guidelines. ©Coral Homes Pty Ltd. The copyright in this floorplan is owned by or licensed to Coral Homes Pty Ltd and may not be reproduced, copied or dealt with in any manner which infringes the exclusive rights of Coral Homes Pty Ltd as prescribed by the Copyright Act 1968, without the express written authorisation of Coral Homes Pty Ltd.