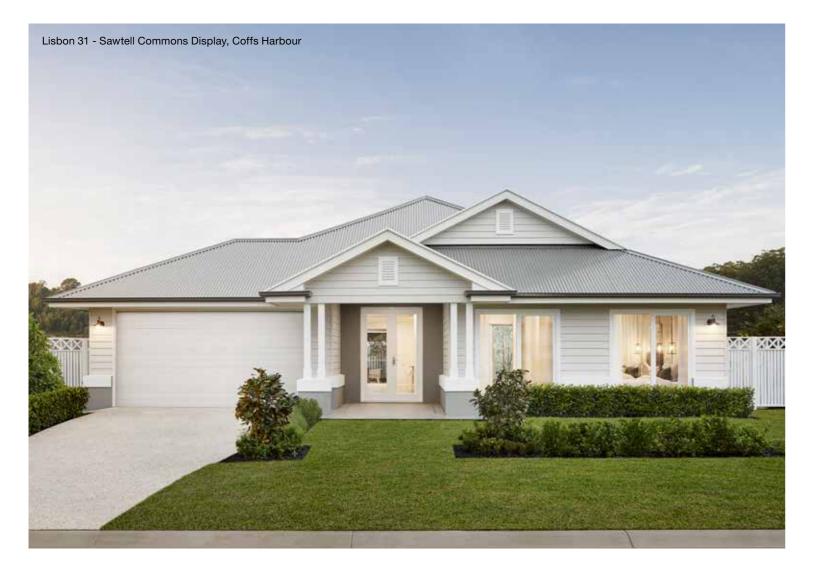

droom |                   | 39     | 950 x 4300 |
| Bed 2          |                   | 33     | 200 x 3000 |
| Bed 3          |                   | 32     | 200 x 3000 |
| Bed 4          |                   | 30     | 000 x 3000 |
| Living Are     | eas               |        |            |
| Family         |                   | 4      | 665 x 5360 |
| Dining         |                   | 3      | 615 x 3680 |
| Media          |                   | З      | 750 x 4140 |
| Activity       | ctivity 3000 x 40 |        | 000 x 4030 |
| IT Hub         | Hub 2400 x 197    |        | 400 x 1970 |
| Outdoor Living |                   | 5      | 000 x 5780 |

#### House Dimensions

| 23.85m             |
|--------------------|
| 15.40m             |
| 301.72m² (32.48sq) |
|                    |





Photography depicts items such as homewares, furniture, landscaping, fencing and may depict items that are upgraded or not supplied by Coral Homes. Speak with your New Home Consultant for more details.

# Lisbon 33



Floorplan based on Designer Facade. Floorplan is indicative only, conceptual in nature and subject to change. Floorplan may depict features and/or other products which are not included in the house design, not included in the house price and/or not available from Coral Homes. All measurements are in millimetres unless otherwise stated. Floorplan measurements are approximate and are not to scale. Lot width is based on Designer facade and is to be used as a guide only and may change due to developer covenants and Local Authority guidelines. ©Coral Homes Pty Ltd. The copyrig