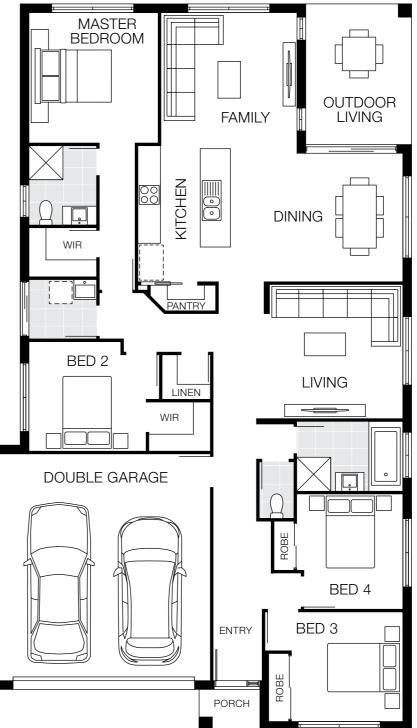

# Capri 20

Floorplan based on Designer Facade. Floorplan is indicative only, conceptual in nature and subject to change. Floorplan may depict features and/or other products which are not included in the house design, not included in the house price and/or not available from Coral Homes. All measurements are in millimetres unless otherwise stated. Floorplan measurements are approximate and are not to scale. Lot width is based on Designer facade and is to be used as a guide only and may change due to developer covenants and Local Authority guidelines. ©Coral Homes Pty Ltd. The copyright in this floorplan is owned by or licensed to Coral Homes Pty Ltd and may not be reproduced, copied or dealt with in any manner which infringes the exclusive rights of Coral Homes Pty Ltd as prescribed by the Copyright Act 1968, without the express written authorisation of Coral Homes Pty Ltd.

### 12.5m<sup>+</sup> Lot Width

|                  |                           | Ť           |             |  |
|------------------|---------------------------|-------------|-------------|--|
| 4 Bed            | 2 Living                  | 2 Bath      | 2 Car       |  |
| Bedroom          | S                         |             |             |  |
| Master Bec       | aster Bedroom 3400 x 3350 |             |             |  |
| Bed 2            |                           | 3000 x 3000 |             |  |
| Bed 3            |                           | 3000 x 3000 |             |  |
| Bed 4            |                           | 3000 x 2800 |             |  |
| Living Areas     |                           |             |             |  |
| Family           |                           | 2           | 4090 x 3290 |  |
| Dining           |                           | 3220 x 3000 |             |  |
| Living           | Living                    |             | 3500 x 3555 |  |
| Outdoor Liv      | ving                      | 5000 x 5780 |             |  |
| House Dimensions |                           |             |             |  |

#### House Length 19.00m House Width 11.25m 185.48m<sup>2</sup> (20.00sq) House Area

Floorplan based on Designer Facade. Floorplan is indicative only, conceptual in nature and subject to change. Floorplan may depict features and/or other products which are not included in the house design, not included in the house price and/or not available from Coral Homes. All measurements are in millimetres unless otherwise stated. Floorplan measurements are approximate and are not to scale. Lot width is based on Designer facade and is to be used as a guide only and may change due to developer covenants and Local Authority guidelines. ©Coral Homes Pty Ltd. The copyright in this floorplan is owned by or licensed to Coral Homes Pty Ltd and may not be reproduced, copied or dealt with in any manner which infringes the exclusive rights of Coral Homes Pty Ltd as prescribed by the Copyright Act 1968, without the express written authorisation of Coral Homes Pty Ltd.