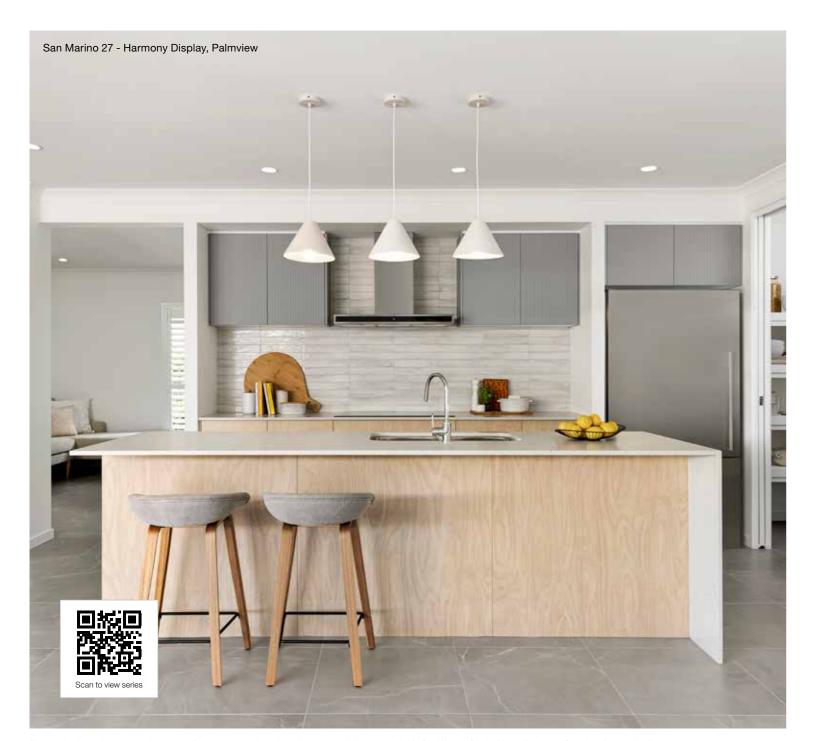

veway, lighting, more than one colour and deep base paints, tiles, non-standard brick and off white mortar apply.







Facades based on Noosaville 25. Facades depict items such as homewares, furniture, landscaping and fencing that are not supplied by Coral Homes. Facades are indicative only, conceptual in nature and subject to change. Facades depict non-standard fixtures, features and finishes. Additional costs for timber decking, driveway, lighting, more than one colour and deep base paints, tiles, non-standard brick and off white mortar apply.

## **San Marino Series**

Find solace in the San Marino Series with nine flexible floorplans to choose from, along with plenty of designer facades to bring the street appeal. The San Marino home is designed to fit 12m<sup>+</sup> lot widths.





Photography depicts items such as homewares, furniture and may depict items that are upgraded or not supplied by Coral Homes. Speak with your New Home Consultant for more details.





Photography depicts items such as homewares, furniture, landscaping, fencing and may depict items that are upgraded or not supplied by Coral Homes. Speak with your New Home Consultant for more details.

### San Marino 22



### 12.5m<sup>+</sup> Lot Width

| <u>مع</u><br>4 Bed | )<br>3 Living | ्र<br>प्र<br>2 Bath | کے<br>2 Car |
|--------------------|---------------|---------------------|-------------|
| Bedroom            | S             |                     |             |
| Master Bedroom     |               | 3                   | 500 x 3600  |
| Bed 2              |               | 30