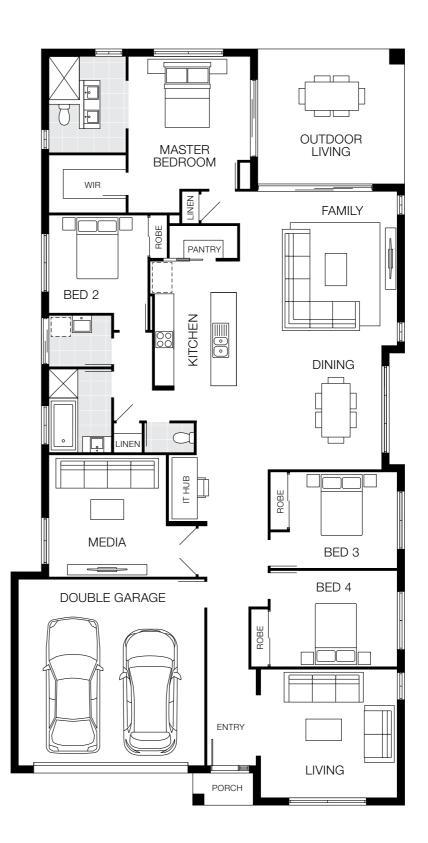

### 12.5m<sup>+</sup> Lot Width

| A Bed      | ☐<br>3 Living | ੁੀ<br>2 Bath | ک<br>2 Car |
|------------|---------------|--------------|------------|
| Bedroom    | S             |              |            |
| Master Bed | droom         | 3            | 700 x 3460 |
| Bed 2 3000 |               | 000 x 3000   |            |
| Bed 3      |               | 3450 x 3000  |            |
| Bed 4      |               | 20           | 850 x 3000 |
|            |               |              |            |

### Living Areas

| Family         | 4800 x 4500 |
|----------------|-------------|
| Dining         | 3770 x 3540 |
| Media          | 3850 x 3600 |
| Activity       | 3200 x 4040 |
| Outdoor Living | 3520 x 3870 |
|                |             |

#### House Dimensions

| House Length | 23.16m             |
|--------------|--------------------|
| House Width  | 11.25m             |
| House Area   | 236.94m² (25.50sq) |