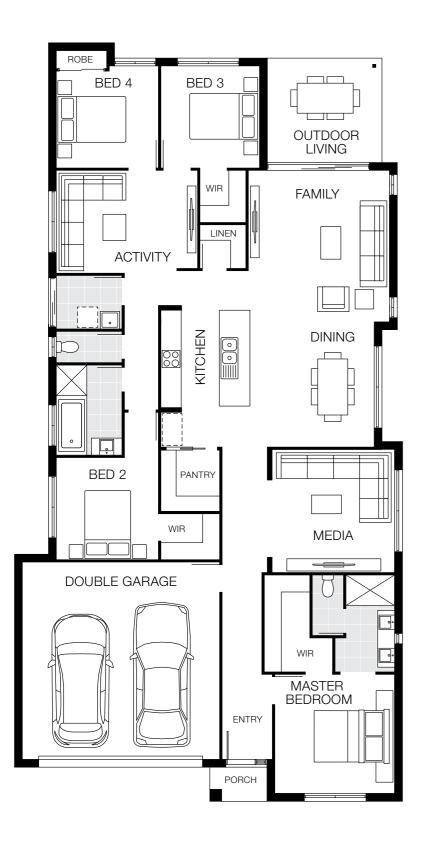

# Capri 26 MKII

Floorplan based on Designer Facade. Floorplan is indicative only, conceptual in nature and subject to change. Floorplan may depict features and/or other products which are not included in the house design, not included in the house price and/or not available from Coral Homes. All measurements are in millimetres unless otherwise stated. Floorplan measurements are approximate and are not to scale. Lot width is based on Designer facade and is to be used as a guide only and may change due to developer covenants and Local Authority guidelines. ©Coral Homes Pty Ltd. The copyright in this floorplan is owned by or licensed to Coral Homes Pty Ltd and may not be reproduced, copied or dealt with in any manner which infringes the exclusive rights of Coral Homes Pty Ltd as prescribed by the Copyright Act 1968, without the express written authorisation of Coral Homes Pty Ltd.

Floorplan based on Designer Facade. Floorplan is indicative only, conceptual in nature and subject to change. Floorplan may depict features and/or other products which are not included in the house design, not included in the house price and/or not available from Coral Homes. All measurements are in millimetres unless otherwise stated. Floorplan measurements are approximate and are not to scale. Lot width is based on Designer facade and is to be used as a guide only and may change due to developer covenants and Local Authority guidelines. ©Coral Homes Pty Ltd. The copyright in this floorplan is owned by or licensed to Coral Homes Pty Ltd and may not be reproduced, copied or dealt with in any manner which infringes the exclusive rights of Coral Homes Pty Ltd as prescribed by the Copyright Act 1968, without the express written authorisation of Coral Homes Pty Ltd.

### 12.5m<sup>+</sup> Lot Width

|            | Þ        | <del>ا</del> | ₽<br>₽      |
|------------|----------|--------------|-------------|
| 4 Bed      | 3 Living | 2 Bath       | 2 Car       |
| Bedroom    | S        |              |             |
| Master Bed | droom    | 3            | 3700 x 3460 |
| Bed 2      |          | 3            | 000 x 3000  |
| Bed 3      |          | 3230 x 3000  |             |
| Bed 4 3    |          | 230 x 3000   |             |
| Living Are | eas      |              |             |
| Family     |          | 4            | 4410 x 4500 |
| Dining     |          | Э            | 8810 x 3590 |
| Media      |          | 3820 x 3600  |             |
| Activity   |          | 3            | 460 x 4040  |
| Outdoor Li | ving     | 3            | 3300 x 3870 |

| House Length | 22.94m             |
|--------------|--------------------|
| House Width  | 11.25m             |
| House Area   | 236.90m² (25.50sq) |