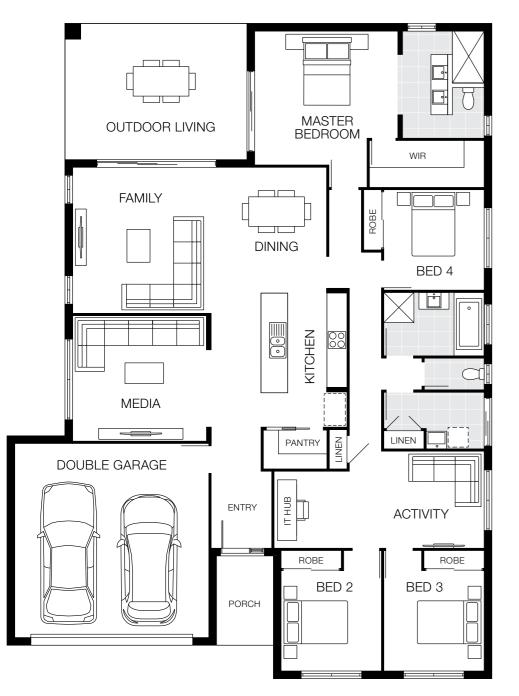

# Capri 25

Floorplan based on Designer Facade. Floorplan is indicative only, conceptual in nature and subject to change. Floorplan may depict features and/or other products which are not included in the house design, not included in the house price and/or not available from Coral Homes. All measurements are in millimetres unless otherwise stated. Floorplan measurements are approximate and are not to scale. Lot width is based on Designer facade and is to be used as a guide only and may change due to developer covenants and Local Authority guidelines. ©Coral Homes Pty Ltd. The copyright in this floorplan is owned by or licensed to Coral Homes Pty Ltd and may not be reproduced, copied or dealt with in any manner which infringes the exclusive rights of Coral Homes Pty Ltd as prescribed by the Copyright Act 1968, without the express written authorisation of Coral Homes Pty Ltd.

Floorplan based on Designer Facade. Floorplan is indicative only, conceptual in nature and subject to change. Floorplan may depict features and/or other products which are not included in the house design, not included in the house price and/or not available from Coral Homes. All measurements are in millimetres unless otherwise stated. Floorplan measurements are approximate and are not to scale. Lot width is based on Designer facade and is to be used as a guide only and may change due to developer covenants and Local Authority guidelines. ©Coral Homes Pty Ltd. The copyright in this floorplan is owned by or licensed to Coral Homes Pty Ltd and may not be reproduced, copied or dealt with in any manner which infringes the exclusive rights of Coral Homes Pty Ltd as prescribed by the Copyright Act 1968, without the express written authorisation of Coral Homes Pty Ltd.

### 12.5m<sup>+</sup> Lot Width

|                |          |         | ÷           |
|----------------|----------|---------|-------------|
| 4 Bed          | 3 Living | 2 Bath  | 2 Car       |
| Bedroom        | S        |         |             |
| Master Bee     | droom    | 3       | 500 x 3400  |
| Bed 2          |          | 30      | 000 x 3000  |
| Bed 3          |          | 30      | 000 x 3000  |
| Bed 4          |          | 2       | 850 x 3000  |
| Living Are     | eas      |         |             |
| Family         |          | 4       | 180 x 4785  |
| Dining         |          | 4       | 000 x 3370  |
| Media          |          | 3       | 930 x 3590  |
| Activity       |          | 3       | 185 x 4670  |
| Outdoor Living |          | 3       | 670 x 2920  |
| House Di       | mensions |         |             |
| House Len      | gth      |         | 23.48n      |
| House Wid      | lth      |         | 11.25n      |
| House Are      | а        | 229.32n | 1² (24.70sq |
|                |          |         |             |