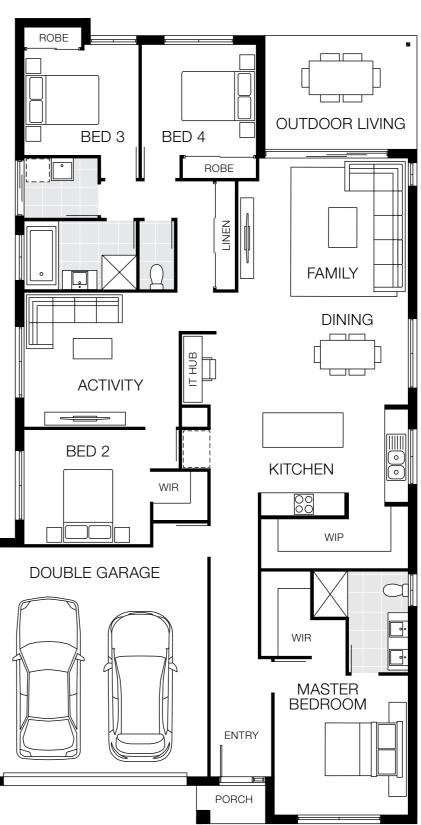

# Lisbon 24

### 15m<sup>+</sup> Lot Width

|         | Ð        | <u>م</u> | ₽<br>P |
|---------|----------|----------|--------|
| 4 Bed   | 2 Living | 2 Bath   | 2 Car  |
| Bedroom | S        |          |        |

| Master Bedroom | 3600 x 3900 |
|----------------|-------------|
| Bed 2          | 3000 x 3120 |
| Bed 3          | 3010 x 3120 |
| Bed 4          | 3020 x 3140 |
|                |             |

### Living Areas

| Family         | 4000 x 3990 |
|----------------|-------------|
| Dining         | 3470 x 3370 |
| Media          | 3750 x 3850 |
| IT Hub         | 3090 x 2230 |
| Outdoor Living | 3620 x 5740 |
|                |             |

### House Dimensions

| House Length | 19.44m                         |
|--------------|--------------------------------|
| House Width  | 13.25m                         |
| House Area   | 227.67m <sup>2</sup> (24.50sq) |