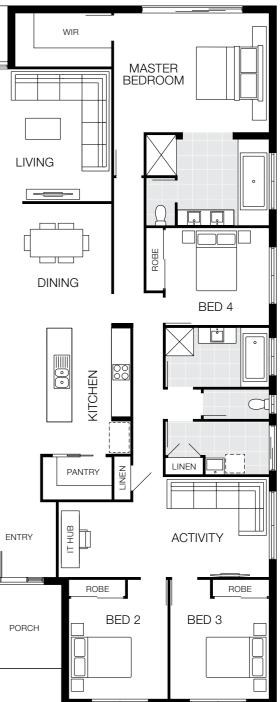

# **Lisbon Series**

The Lisbon series is more than just somewhere to live, it's a sanctuary for the entire family. Featuring four bedrooms, double garage, media room and a huge outdoor entertaining area perfect for entertaining, this popular design is sure to impress.

# Lisbon 24

### 15m<sup>+</sup> Lot Width

|         | Ð        | <u>م</u> | ₽<br>P |
|---------|----------|----------|--------|
| 4 Bed   | 2 Living | 2 Bath   | 2 Car  |
| Bedroom | S        |          |        |

| Master Bedroom | 3600 x 3900 |
|----------------|-------------|
| Bed 2          | 3000 x 3120 |
| Bed 3          | 3010 x 3120 |
| Bed 4          | 3020 x 3140 |
|                |             |

### Living Areas

| Family         | 4000 x 3990 |
|----------------|-------------|
| Dining         | 3470 x 3370 |
| Media          | 3750 x 3850 |
| IT Hub         | 3090 x 2230 |
| Outdoor Living | 3620 x 5740 |
|                |             |

### House Dimensions

| House Length | 19.44m                         |
|--------------|--------------------------------|
| House Width  | 13.25m                         |
| House Area   | 227.67m <sup>2</sup> (24.50sq) |