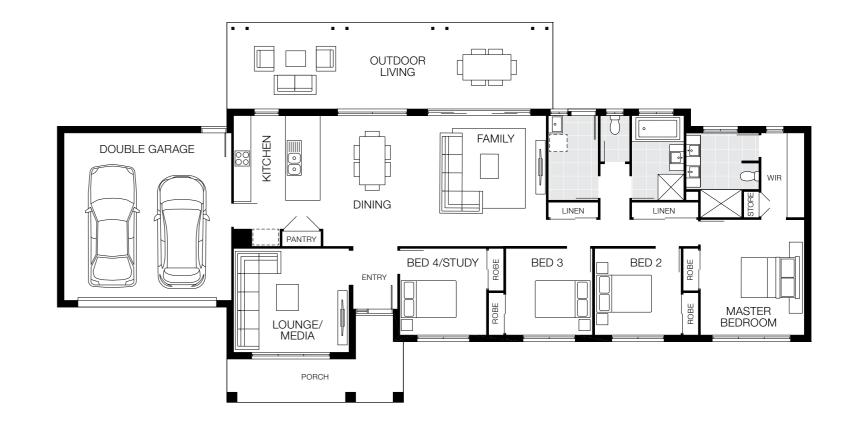

# **Ascot Series**

For homes that fit onto a 10m+ lot width, the Ascot Series has all the features characteristic of a functional family home. The Ascot Series offers two floor plans and a number of facade options. Expect to find a double garage, three spacious bedrooms, open-plan living areas and a dedicated study nook.

# Ascot 19 MKII

### 10m<sup>+</sup> Lot Width

| 3 Bed       | P<br>2 Living | ्र<br>ट्र<br>2 Bath | کے<br>2 Car |  |
|-------------|---------------|---------------------|-------------|--|
| Bedroom     | S             |                     |             |  |
| Master Bed  | droom         | 3                   | 450 x 3520  |  |
| Bed 2       |               | 2750 x 3000         |             |  |
| Bed 3       |               | 2750 x 3000         |             |  |
| Living Are  | eas           |                     |             |  |
| Family      |               | 3                   | 200 x 3950  |  |
| Dining      |               | 2860 x 3090         |             |  |
| Living      |               | 3                   | 860 x 3010  |  |
| Outdoor Liv | ving          | 2                   | 900 x 2700  |  |

#### House Dimensions

| House Length | 23.79m                         |
|--------------|--------------------------------|
| House Width  | 8.90m                          |
| House Area   | 179.77m <sup>2</sup> (19.35sq) |