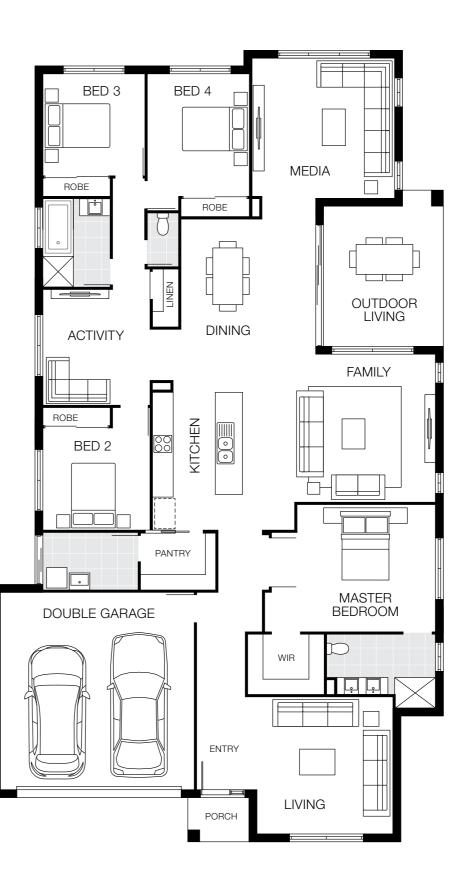

# Capri 20

Floorplan based on Designer Facade. Floorplan is indicative only, conceptual in nature and subject to change. Floorplan may depict features and/or other products which are not included in the house design, not included in the house price and/or not available from Coral Homes. All measurements are in millimetres unless otherwise stated. Floorplan measurements are approximate and are not to scale. Lot width is based on Designer facade and is to be used as a guide only and may change due to developer covenants and Local Authority guidelines. ©Coral Homes Pty Ltd. The copyright in this floorplan is owned by or licensed to Coral Homes Pty Ltd and may not be reproduced, copied or dealt with in any manner which infringes the exclusive rights of Coral Homes Pty Ltd as prescribed by the Copyright Act 1968, without the express written authorisation of Coral Homes Pty Ltd.

### 12.5m<sup>+</sup> Lot Width

|                  |                           | Ť           |             |  |
|------------------|---------------------------|-------------|-------------|--|
| 4 Bed            | 2 Living                  | 2 Bath      | 2 Car       |  |
| Bedroom          | S                         |             |             |  |
| Master Bec       | aster Bedroom 3400 x 3350 |             |             |  |
| Bed 2            |                           | 3000 x 3000 |             |  |
| Bed 3            |                           | 3000 x 3000 |             |  |
| Bed 4            |                           | 3000 x 2800 |             |  |
| Living Areas     |                           |             |             |  |
| Family           |                           | 2           | 4090 x 3290 |  |
| Dining           |                           | 3220 x 3000 |             |  |
| Living           | Living                    |             | 3500 x 3555 |  |
| Outdoor Liv      | ving                      | 5000 x 5780 |             |  |
| House Dimensions |                           |             |             |  |

#### House Length 19.00m House Width 11.25m 185.48m<sup>2</sup> (20.00sq) House Area

Floorplan based on Designer Facade. Floorplan is indicative only, conceptual in nature and subject to change. Floorplan may depict features and/or other products which are not included in the house design, not included in the house price and/or not available from Coral Homes. All measurements are in millimetres unless otherwise stated. Floorplan measurements are approximate and are not to scale. Lot width is based on Designer facade and is to be used as a guide only and may change due to developer covenants and Local Authority guidelines. ©Coral Homes Pty Ltd. The copyright in this floorplan is owned by or licensed to Coral Homes Pty Ltd and may not be reproduced, copied or dealt with in any manner which infringes the exclusive rights of Coral Homes Pty Ltd as prescribed by the Copyright Act 1968, without the express written authorisation of Coral Homes Pty Ltd.