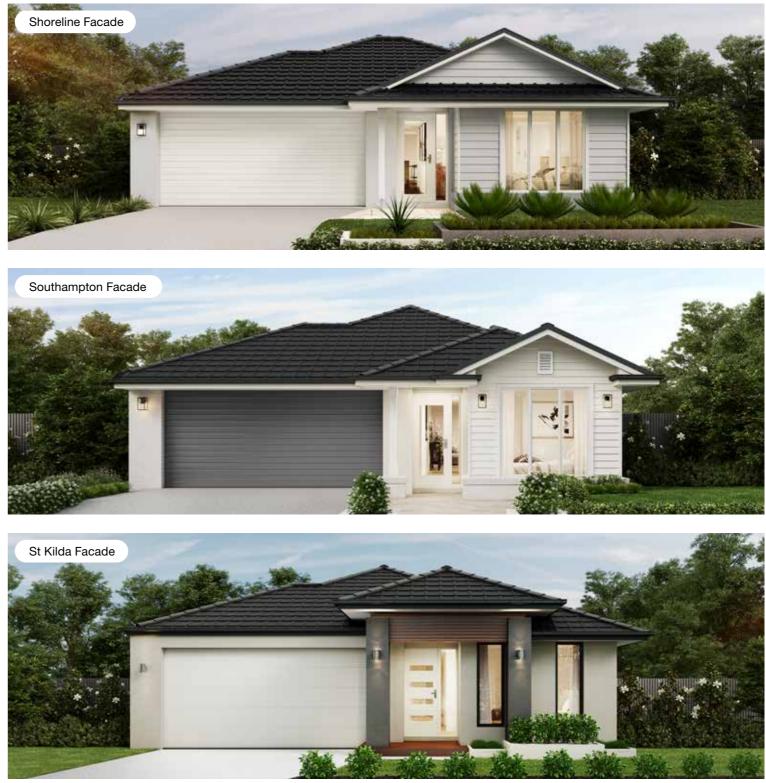

# **Capri Facade Options**

Facades based on Capri 26. Facades depict items such as homewares, furniture, landscaping and fencing that are not supplied by Coral Homes. Facades are indicative only, conceptual in nature and subject to change. Facades depict non-standard fixtures, features and finishes. Additional costs for timber decking, driveway, lighting, more than one colour and deep base paints, tiles, non-standard brick and off white mortar apply.

Facades based on Capri 26. Facades depict items such as homewares, furniture, landscaping and fencing that are not supplied by Coral Homes. Facades are indicative only, conceptual in nature and subject to change. Facades depict non-standard fixtures, features and finishes. Additional costs for timber decking, driveway, lighting, more than one colour and deep base paints, tiles, non-standard brick and off white mortar apply.

### 12.5m<sup>+</sup> Lot Width