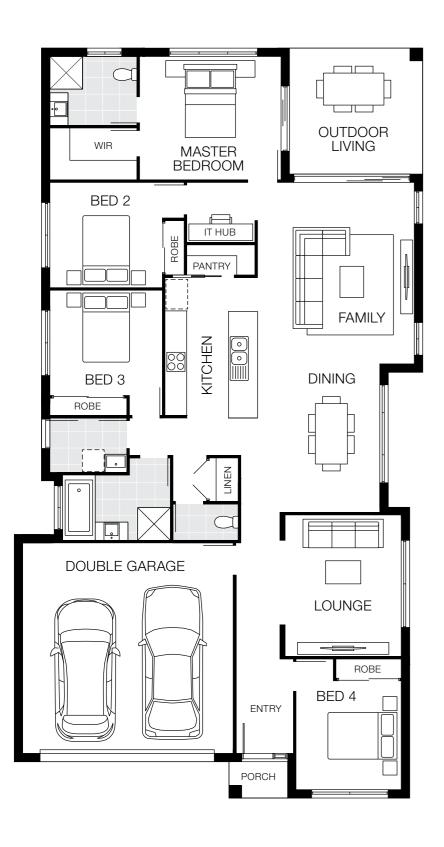

# Capri 23

Floorplan based on Designer Facade. Floorplan is indicative only, conceptual in nature and subject to change. Floorplan may depict features and/or other products which are not included in the house design, not included in the house price and/or not available from Coral Homes. All measurements are in millimetres unless otherwise stated. Floorplan measurements are approximate and are not to scale. Lot width is based on Designer facade and is to be used as a guide only and may change due to developer covenants and Local Authority guidelines. ©Coral Homes Pty Ltd. The copyright in this floorplan is owned by or licensed to Coral Homes Pty Ltd and may not be reproduced, copied or dealt with in any manner which infringes the exclusive rights of Coral Homes Pty Ltd as prescribed by the Copyright Act 1968, without the express written authorisation of Coral Homes Pty Ltd.

### 12.5m<sup>+</sup> Lot Width

|          | ۲           | ÷                      |  |
|----------|-------------|------------------------|--|
| 3 Living | 2 Bath      | 2 Car                  |  |
|          |             |                        |  |
| room     | 3           | 3500 x 3460            |  |
|          | 2           | 950 x 3000             |  |
|          | 3000 x 2900 |                        |  |
|          | 3000 x 3000 |                        |  |
| as       |             |                        |  |
|          | 4           | 000 x 4080             |  |
|          | 3480 x 3630 |                        |  |
|          | 3520 x 3600 |                        |  |
|          | 3100 x 4020 |                        |  |
| ng       | C           | 3070 x 3370            |  |
|          | room        | room 3<br>3<br>3<br>as |  |

| House Length | 21.54m             |
|--------------|--------------------|
| House Width  | 11.25m             |
| House Area   | 216.60m² (23.32sq) |