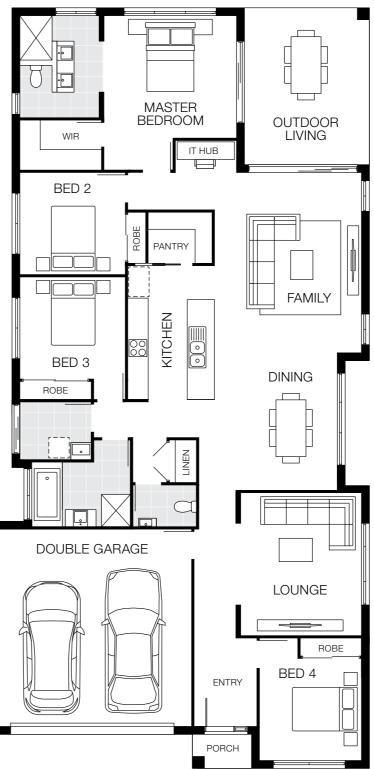

# Capri 25

Floorplan based on Designer Facade. Floorplan is indicative only, conceptual in nature and subject to change. Floorplan may depict features and/or other products which are not included in the house design, not included in the house price and/or not available from Coral Homes. All measurements are in millimetres unless otherwise stated. Floorplan measurements are approximate and are not to scale. Lot width is based on Designer facade and is to be used as a guide only and may change due to developer covenants and Local Authority guidelines. ©Coral Homes Pty Ltd. The copyright in this floorplan is owned by or licensed to Coral Homes Pty Ltd and may not be reproduced, copied or dealt with in any manner which infringes the exclusive rights of Coral Homes Pty Ltd as prescribed by the Copyright Act 1968, without the express written authorisation of Coral Homes Pty Ltd.

Floorplan based on Designer Facade. Floorplan is indicative only, conceptual in nature and subject to change. Floorplan may depict features and/or other products which are not included in the house design, not included in the house price and/or not available from Coral Homes. All measurements are in millimetres unless otherwise stated. Floorplan measurements are approximate and are not to scale. Lot width is based on Designer facade and is to be used as a guide only and may change due to developer covenants and Local Authority guidelines. ©Coral Homes Pty Ltd. The copyright in this floorplan is owned by or licensed to Coral Homes Pty Ltd and may not be reproduced, copied or dealt with in any manner which infringes the exclusive rights of Coral Homes Pty Ltd as prescribed by the Copyright Act 1968, without the express written authorisation of Coral Homes Pty Ltd.

### 12.5m<sup>+</sup> Lot Width

|                |          |         | ÷           |
|----------------|----------|---------|-------------|
| 4 Bed          | 3 Living | 2 Bath  | 2 Car       |
| Bedroom        | S        |         |             |
| Master Bee     | droom    | 3       | 500 x 3400  |
| Bed 2          |          | 30      | 000 x 3000  |
| Bed 3          |          | 30      | 000 x 3000  |
| Bed 4          |          | 2       | 850 x 3000  |
| Living Are     | eas      |         |             |
| Family         |          | 4       | 180 x 4785  |
| Dining         |          | 4       | 000 x 3370  |
| Media          |          | 3       | 930 x 3590  |
| Activity       |          | 3       | 185 x 4670  |
| Outdoor Living |          | 3       | 670 x 2920  |
| House Di       | mensions |         |             |
| House Len      | gth      |         | 23.48n      |
| House Wid      | lth      |         | 11.25n      |
| House Are      | а        | 229.32n | 1² (24.70sq |
|                |          |         |             |