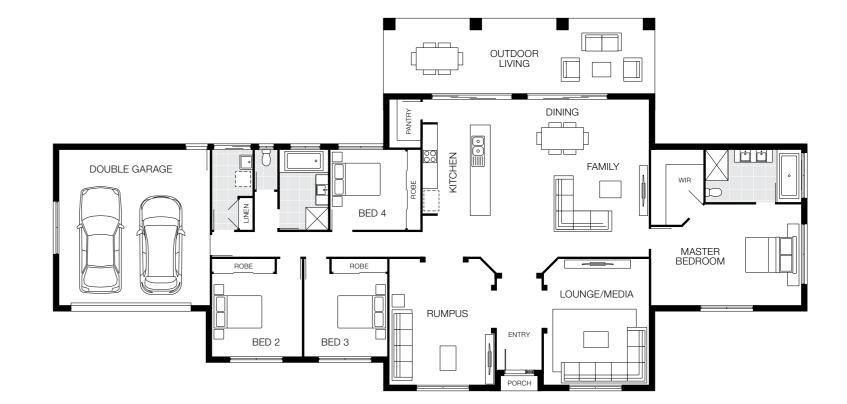

# **Ascot Series**

For homes that fit onto a 10m+ lot width, the Ascot Series has all the features characteristic of a functional family home. The Ascot Series offers two floor plans and a number of facade options. Expect to find a double garage, three spacious bedrooms, open-plan living areas and a dedicated study nook.

# Ascot 19 MKII

### 10m<sup>+</sup> Lot Width

| 3 Bed       | P<br>2 Living | ्र<br>ट्र<br>2 Bath | کے<br>2 Car |  |
|-------------|---------------|---------------------|-------------|--|
| Bedroom     | S             |                     |             |  |
| Master Bed  | droom         | 3                   | 450 x 3520  |  |
| Bed 2       |               | 2750 x 3000         |             |  |
| Bed 3       |               | 2750 x 3000         |             |  |
| Living Are  | eas           |                     |             |  |
| Family      |               | 3                   | 200 x 3950  |  |
| Dining      |               | 2860 x 3090         |             |  |
| Living      |               | 3                   | 860 x 3010  |  |
| Outdoor Liv | ving          | 2                   | 900 x 2700  |  |

#### House Dimensions

| House Length | 23.79m                         |
|--------------|--------------------------------|
| House Width  | 8.90m                          |
| House Area   | 179.77m <sup>2</sup> (19.35sq) |