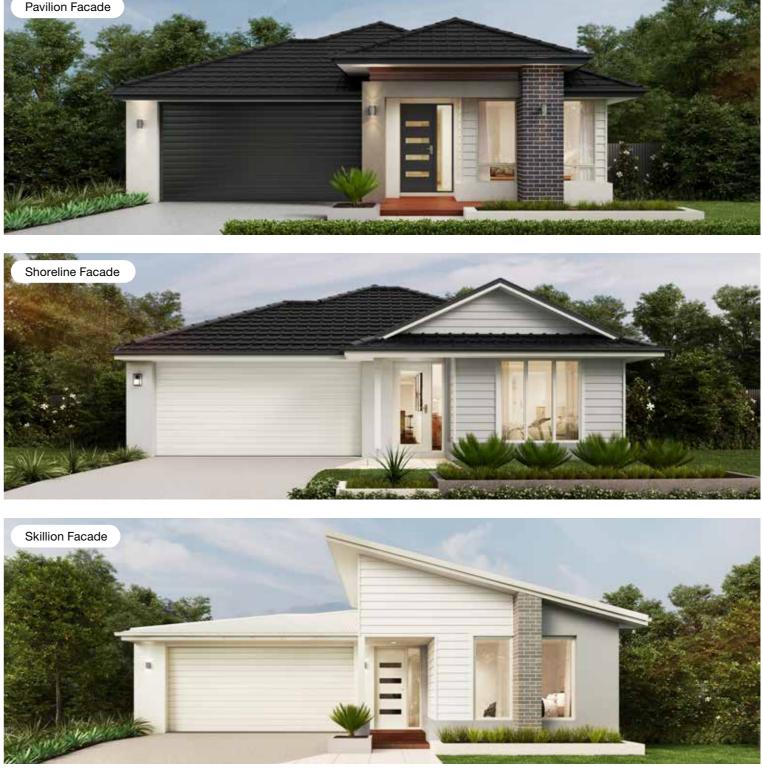

# **Ascot Facade Options**

Facades based on Ascot 19 MKII. Facades depict items such as homewares, furniture, landscaping and fencing that are not supplied by Coral Homes. Facades are indicative only, conceptual in nature and subject to change. Facades depict non-standard fixtures, features and finishes. Additional costs for timber decking, driveway, lighting, more than one colour and deep base paints, tiles, non-standard brick and off white mortar apply.