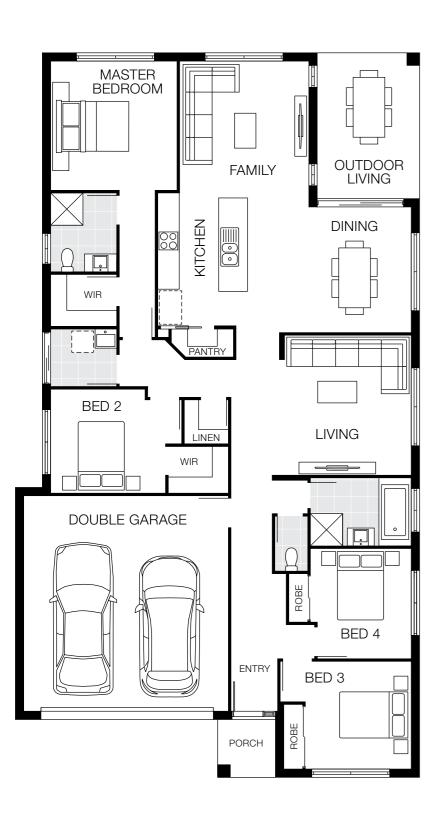

# Capri 23

Floorplan based on Designer Facade. Floorplan is indicative only, conceptual in nature and subject to change. Floorplan may depict features and/or other products which are not included in the house design, not included in the house price and/or not available from Coral Homes. All measurements are in millimetres unless otherwise stated. Floorplan measurements are approximate and are not to scale. Lot width is based on Designer facade and is to be used as a guide only and may change due to developer covenants and Local Authority guidelines. ©Coral Homes Pty Ltd. The copyright in this floorplan is owned by or licensed to Coral Homes Pty Ltd and may not be reproduced, copied or dealt with in any manner which infringes the exclusive rights of Coral Homes Pty Ltd as prescribed by the Copyright Act 1968, without the express written authorisation of Coral Homes Pty Ltd.

Floorplan based on Designer Facade. Floorplan is indicative only, conceptual in nature and subject to change. Floorplan may depict features and/or other products which are not included in the house design, not included in the house price and/or not available from Coral Homes. All measurements are in millimetres unless otherwise stated. Floorplan measurements are approximate and are not to scale. Lot width is based on Designer facade and is to be used as a guide only and may change due to developer covenants and Local Authority guidelines. ©Coral Homes Pty Ltd. The copyright in this floorplan is owned by or licensed to Coral Homes Pty Ltd and may not be reproduced, copied or dealt with in any manner which infringes the exclusive rights of Coral Homes Pty Ltd as prescribed by the Copyright Act 1968, without the express written authorisation of Coral Homes Pty Ltd.

### 12.5m<sup>+</sup> Lot Width

|          | ۲           | ÷                      |  |
|----------|-------------|------------------------|--|
| 3 Living | 2 Bath      | 2 Car                  |  |
|          |             |                        |  |
| room     | 3           | 3500 x 3460            |  |
|          | 2           | 950 x 3000             |  |
|          | 3000 x 2900 |                        |  |
|          | 3000 x 3000 |                        |  |
| as       |             |                        |  |
|          | 4           | 000 x 4080             |  |
|          | 3480 x 3630 |                        |  |
|          | 3520 x 3600 |                        |  |
|          | 3100 x 4020 |                        |  |
| ng       | C           | 3070 x 3370            |  |
|          | room        | room 3<br>3<br>3<br>as |  |

| House Length | 21.54m             |
|--------------|--------------------|
| House Width  | 11.25m             |
| House Area   | 216.60m² (23.32sq) |