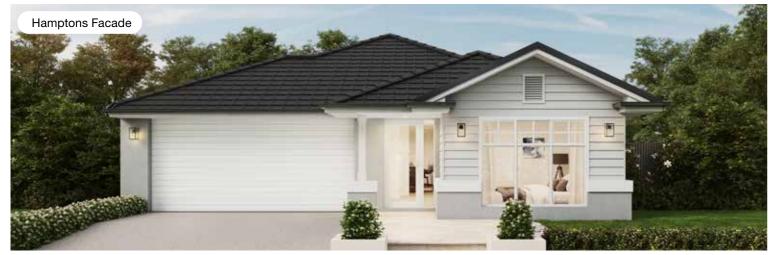

| IS       |             |             |  |
| Master Bed | droom    | (           | 3900 x 4550 |  |
| Bed 2      |          | 3200 x 3000 |             |  |
| Bed 3      |          | 3200 x 3000 |             |  |
| Bed 4      |          | 3150 x 3380 |             |  |
| Living Are | eas      |             |             |  |
| Family     |          | 4           | 4400 x 4840 |  |
| Dining     |          | 3300 x 3700 |             |  |
| Living     |          | 4300 x 4210 |             |  |
| Media      |          |             | 4700 x 3830 |  |
| Outdoor Li | ving     |             | 4350 x 3100 |  |

| House Length | 23.25m             |
|--------------|--------------------|
| House Width  | 12.75m             |
| House Area   | 260.59m² (28.00sq) |

# **Grange Facade Options**







Facades based on Grange 25. Facades depict items such as homewares, furniture, landscaping and fencing that are not supplied by Coral Homes. Facades are indicative only, conceptual in nature and subject to change. Facades depict non-standard fixtures, features and finishes. Additional costs for timber decking, driveway, lighting, more than one colour and deep base paints, tiles, non-standard brick and off white mortar apply.







Facades based on Grange 25. Facades depict items such as homewares, furniture, landscaping and fencing that are not supplied by Coral Homes. Facades are indicative only, conceptual in nature and subject to change. Facades depict non-standard fixtures, features and finishes. Additional costs for timber decking, driveway, lighting, more than one colour and dee