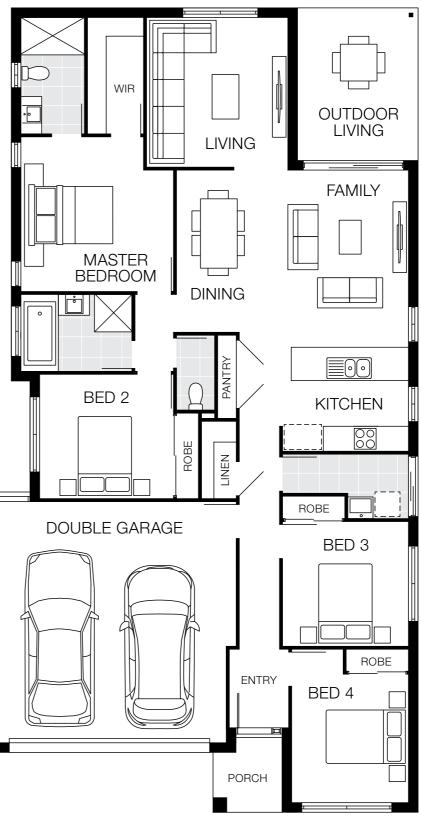

# Aspen Series

If you are looking to push spatial boundaries then look no further than the Aspen series. This cleverly compact design features stunning facade options, three bedrooms, two bathrooms and a single garage. Designed to fit on a 10m<sup>+</sup> lot, the Aspen also features a functional open plan living area with free-flowing space between the kitchen, dining and living rooms. The indoor-outdoor integration with the alfresco area is perfect for the Australian climate.

# Aspen 15

Floorplan based on Designer Facade. Floorplan is indicative only, conceptual in nature and subject to change. Floorplan may depict features and/or other products which are not included in the house design, not included in the house price and/or not available from Coral Homes. All measurements are in millimetres unless otherwise stated. Floorplan measurements are approximate and are not to scale. Lot width is based on Designer facade and is to be used as a guide only and may change due to developer covenants and Local Authority guidelines. ©Coral Homes Pty Ltd. The copyright in this floorplan is owned by or licensed to Coral Homes Pty Ltd and may not be reproduced, copied or dealt with in any manner which infringes the exclusive rights of Coral Homes Pty Ltd as prescribed by the Copyright Act 1968, without the express written authorisation of Coral Homes Pty Ltd.

### $10m^+ {\rm Lot \ Width}$

|            |          | <u>م</u>    |            |  |
|------------|----------|-------------|------------|--|
| 3 Bed      | 1 Living | 2 Bath      | 1 Car      |  |
| Bedroom    | s        |             |            |  |
| Master Bed | droom    | 35          | 500 x 3500 |  |
| Bed 2      |          | 2900 x 3160 |            |  |
| Bed 3      |          | 3000 x 3030 |            |  |
| Living Are | eas      | 2           | 510 x 3670 |  |
| Living     |          | 3           | 410 x 4130 |  |
| Outdoor Li | ving     | 34          | 480 x 3240 |  |
|            |          |             |            |  |

| House Length | 18.20m             |
|--------------|--------------------|
| House Width  | 8.63m              |
| House Area   | 144.04m² (15.50sq) |