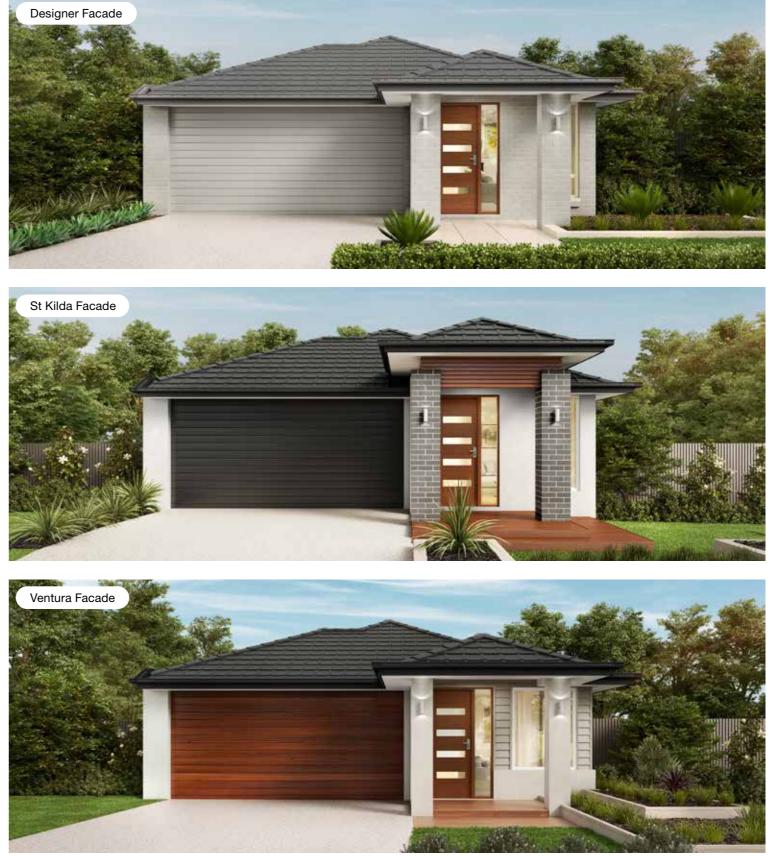

# **Ascot Facade Options**

Facades based on Ascot 19 MKII. Facades depict items such as homewares, furniture, landscaping and fencing that are not supplied by Coral Homes. Facades are indicative only, conceptual in nature and subject to change. Facades depict non-standard fixtures, features and finishes. Additional costs for timber decking, driveway, lighting, more than one colour and deep base paints, tiles, non-standard brick and off white mortar apply.