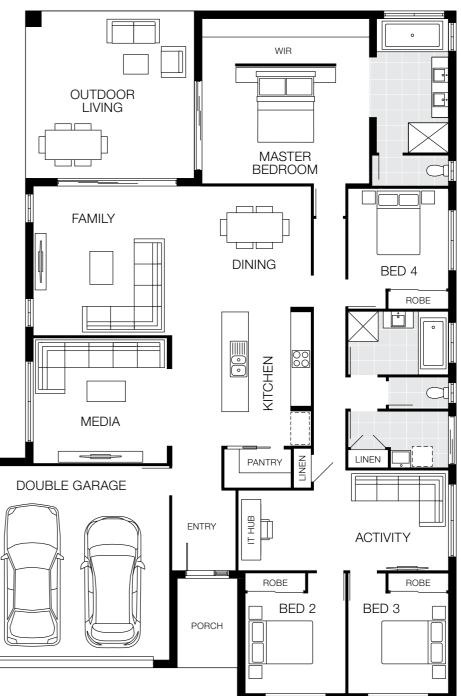

# Capri 24 MKII

Floorplan based on Designer Facade. Floorplan is indicative only, conceptual in nature and subject to change. Floorplan may depict features and/or other products which are not included in the house design, not included in the house price and/or not available from Coral Homes. All measurements are in millimetres unless otherwise stated. Floorplan measurements are approximate and are not to scale. Lot width is based on Designer facade and is to be used as a guide only and may change due to developer covenants and Local Authority guidelines. ©Coral Homes Pty Ltd. The copyright in this floorplan is owned by or licensed to Coral Homes Pty Ltd and may not be reproduced, copied or dealt with in any manner which infringes the exclusive rights of Coral Homes Pty Ltd as prescribed by the Copyright Act 1968, without the express written authorisation of Coral Homes Pty Ltd.

Floorplan based on Designer Facade. Floorplan is indicative only, conceptual in nature and subject to change. Floorplan may depict features and/or other products which are not included in the house design, not included in the house price and/or not available from Coral Homes. All measurements are in millimetres unless otherwise stated. Floorplan measurements are approximate and are not to scale. Lot width is based on Designer facade and is to be used as a guide only and may change due to developer covenants and Local Authority guidelines. ©Coral Homes Pty Ltd. The copyright in this floorplan is owned by or licensed to Coral Homes Pty Ltd and may not be reproduced, copied or dealt with in any manner which infringes the exclusive rights of Coral Homes Pty Ltd as prescribed by the Copyright Act 1968, without the express written authorisation of Coral Homes Pty Ltd.

### 12.5m<sup>+</sup> Lot Width

|              |          | ۲           | ÷          |
|--------------|----------|-------------|------------|
| 4 Bed        | 3 Living | 2 Bath      | 2 Car      |
| Bedroom      | S        |             |            |
| Master Bed   | droom    | 3           | 500 x 3520 |
| Bed 2        |          | 3           | 200 x 3000 |
| Bed 3        |          | 3000 x 2900 |            |
| Bed 4        |          | 2850 x 3000 |            |
| Living Areas |          |             |            |
| Family       |          | 4450 x 4150 |            |
| Dining       |          | 3680 x 3650 |            |
| Media        |          | 3550 x 3600 |            |
| Activity     |          | 3200 x 4150 |            |
| Outdoor Li   | ving     | 3070 x 3370 |            |
|              |          |             |            |

| 22.29m                         |
|--------------------------------|
| 11.40m                         |
| 225.03m <sup>2</sup> (24.22sq) |
|                                |