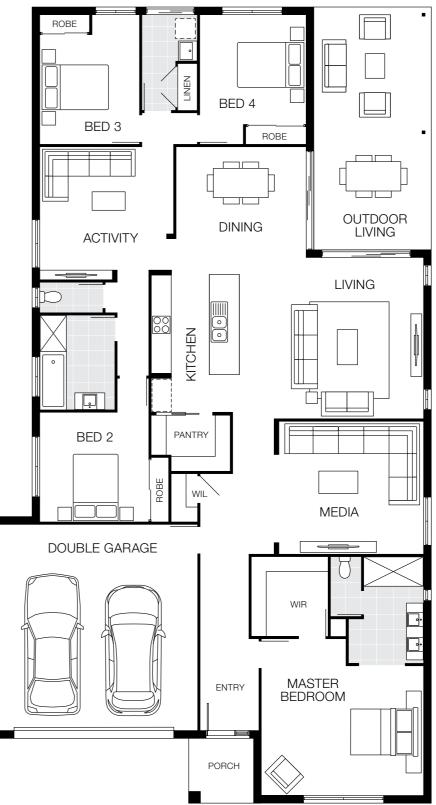

# Ascot 19 MKII

### 10m<sup>+</sup> Lot Width

| 3 Bed       | P<br>2 Living | ्र<br>ट्र<br>2 Bath | کے<br>2 Car |  |
|-------------|---------------|---------------------|-------------|--|
| Bedroom     | S             |                     |             |  |
| Master Bed  | droom         | 3                   | 450 x 3520  |  |
| Bed 2       |               | 2750 x 3000         |             |  |
| Bed 3       |               | 2750 x 3000         |             |  |
| Living Are  | eas           |                     |             |  |
| Family      |               | 3                   | 200 x 3950  |  |
| Dining      |               | 2860 x 3090         |             |  |
| Living      |               | 3                   | 860 x 3010  |  |
| Outdoor Liv | ving          | 2                   | 900 x 2700  |  |

#### House Dimensions

| House Length | 23.79m                         |
|--------------|--------------------------------|
| House Width  | 8.90m                          |
| House Area   | 179.77m <sup>2</sup> (19.35sq) |