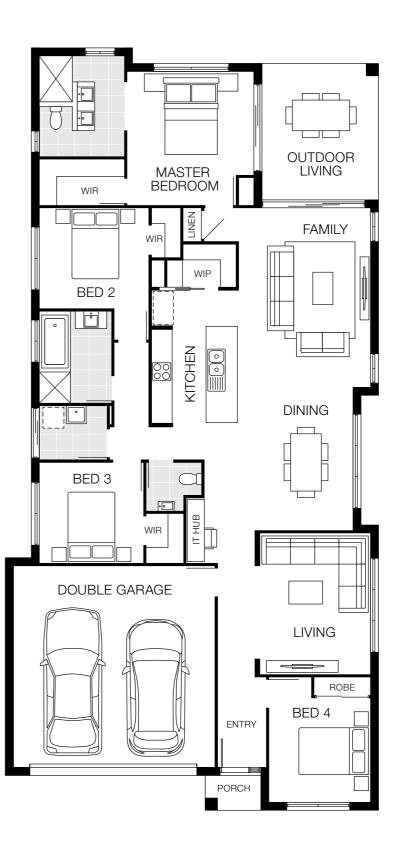

| Lot Width | Home Design        | Bed | Living |
|-----------|--------------------|-----|--------|
| 12m+      | Montrose 20        | 4   | 2      |
| 12m+      | Montrose 20 MKII   | 4   | 2      |
|           |                    |     |        |
| 12.5m+    | Noosa 20           | 3   | 2      |
| 12m+      | Noosa 22           | 4   | 2      |
| 12.5m+    | Noosa 23           | 4   | 2      |
| 12.5m+    | Noosa 23 MKII      | 4   | 2      |
| 15m+      | Noosa 25           | 4   | 2      |
| 12.5m+    | Noosa 25 MKII      | 4   | 2      |
| 14m+      | Noosa 28 MKIII     | 4   | 3      |
|           |                    |     |        |
| 12.5m+    | Noosaville 23      | 4   | 2      |
| 12m⁺      | Noosaville 23 MKII | 4   | 2      |
| 12.5m+    | Noosaville 24      | 4   | 2      |
| 12m+      | Noosaville 24 MKII | 4   | 2      |
| 12.5m+    | Noosaville 25      | 4   | 2      |
| 13m+      | Noosaville 26      | 4   | 2      |
|           |                    |     |        |
| 12.5m⁺    | San Marino 22      | 4   | 3      |
| 14m+      | San Marino 23      | 4   | 3      |
| 12m⁺      | San Marino 23 MKII | 4   | 3      |
| 12.5m+    | San Marino 24      | 4   | 3      |
| 14m+      | San Marino 25      | 4   | 3      |
| 14m+      | San Marino 27      | 4   | 3      |
| 14m+      | San Marino 30      | 4   | 3      |
| 14m+      | San Marino 31      | 4   | 3      |
|           |                    |     |        |
| 12.5m+    | Santorini 23       | 4   | 3      |
| 14m+      | Santorini 25       | 4   | 3      |
| 14m+      | Santorini 27       | 4   | 4      |
| 15m⁺      | Santorini 29       | 4   | 4      |
|           |                    |     |        |