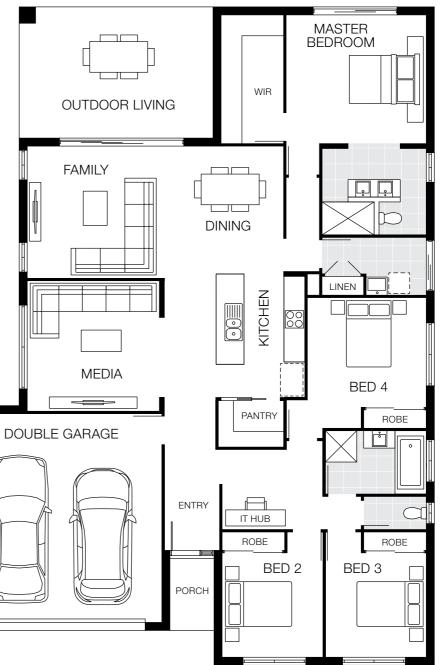

# Capri 24 MKIII

### 12m<sup>+</sup> Lot Width

|           |              | ۲           | ÷          |
|-----------|--------------|-------------|------------|
| 4 Bed     | 3 Living     | 2 Bath      | 2 Car      |
| Bedroom   | IS           |             |            |
| Master Be | droom        | 3           | 500 x 3390 |
| Bed 2     |              | 2800 x 3000 |            |
| Bed 3     |              | 3000 x 3000 |            |
| Bed 4     | d 4 3000 x 3 |             | 000 x 3000 |
| Living Ar | eas          |             |            |
| Family    |              | 4           | 720 x 4030 |

| Family         | 4720 x 4030 |
|----------------|-------------|
| Dining         | 3350 x 3840 |
| Media          | 3530 x 3310 |
| Activity       | 3020 x 4020 |
| Outdoor Living | 3070 x 3470 |
|                |             |

#### House Dimensions

| House Length | 22.29m             |
|--------------|--------------------|
| House Width  | 10.90m             |
| House Area   | 220.25m² (23.71sq) |