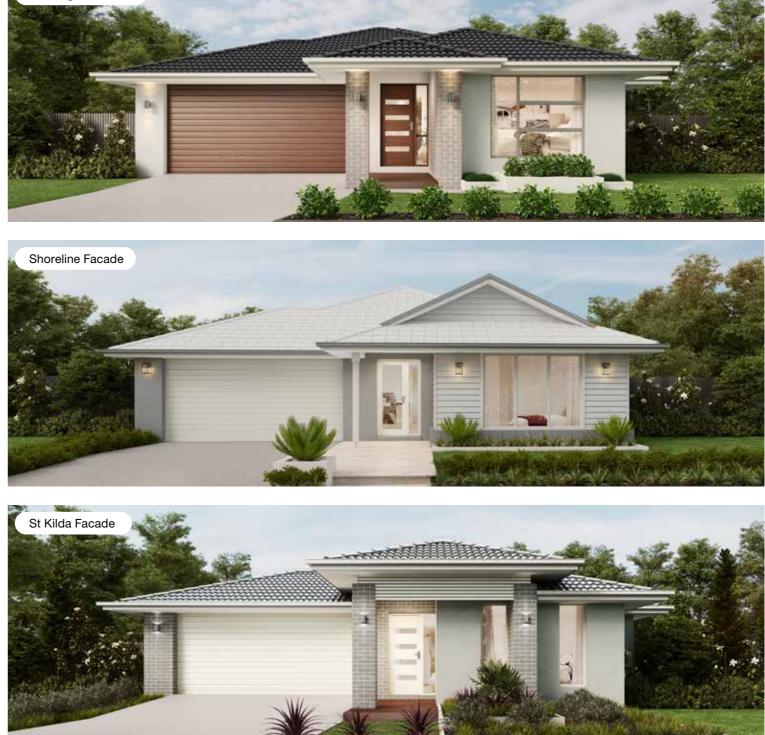

# **Ascot Facade Options**

Facades based on Ascot 19 MKII. Facades depict items such as homewares, furniture, landscaping and fencing that are not supplied by Coral Homes. Facades are indicative only, conceptual in nature and subject to change. Facades depict non-standard fixtures, features and finishes. Additional costs for timber decking, driveway, lighting, more than one colour and deep base paints, tiles, non-standard brick and off white mortar apply.