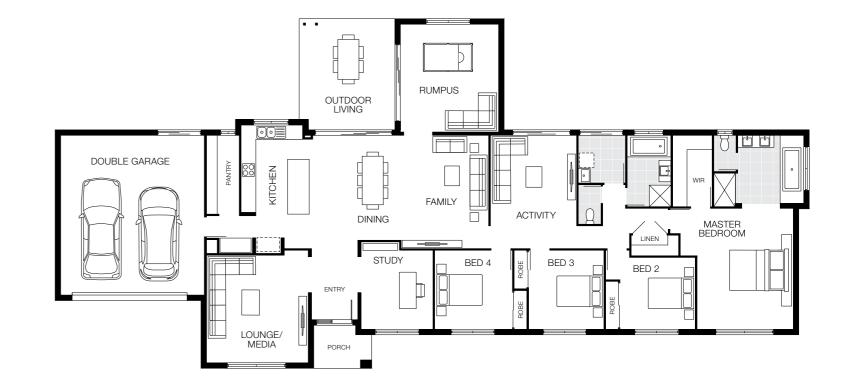

# Grange 20

### 12.5m<sup>+</sup> Lot Width

|           | Þ        | Ĩ      | ÷          |
|-----------|----------|--------|------------|
| 4 Bed     | 2 Living | 2 Bath | 2 Car      |
| Bedroom   | IS       |        |            |
| Master Be | droom    | 34     | 400 x 3400 |
| Bed 2     |          | 30     | 000 x 3000 |

| Bed 3 | 3100 x 3030 |
|-------|-------------|
| Bed 4 | 3000 x 3000 |

### Living Areas

| Family         | 3600 x 4370 |
|----------------|-------------|
| Dining         | 3360 x 3000 |
| Living         | 3400 x 3820 |
| Outdoor Living | 3000 x 3240 |

### House Dimensions

| House Length | 19.75m             |
|--------------|--------------------|
| House Width  | 11.15m             |
| House Area   | 190.51m² (20.50sq) |