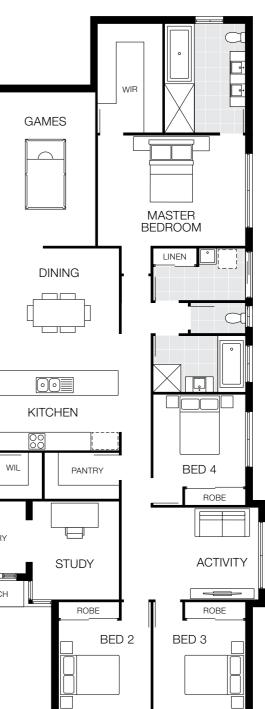

# Grange 20

### 12.5m<sup>+</sup> Lot Width

|           | Þ        | Ĩ      | ÷          |
|-----------|----------|--------|------------|
| 4 Bed     | 2 Living | 2 Bath | 2 Car      |
| Bedroom   | IS       |        |            |
| Master Be | droom    | 34     | 400 x 3400 |
| Bed 2     |          | 30     | 000 x 3000 |

| Bed 3 | 3100 x 3030 |
|-------|-------------|
| Bed 4 | 3000 x 3000 |

### Living Areas

| Family         | 3600 x 4370 |
|----------------|-------------|
| Dining         | 3360 x 3000 |
| Living         | 3400 x 3820 |
| Outdoor Living | 3000 x 3240 |

### House Dimensions

| House Length | 19.75m             |
|--------------|--------------------|
| House Width  | 11.15m             |
| House Area   | 190.51m² (20.50sq) |