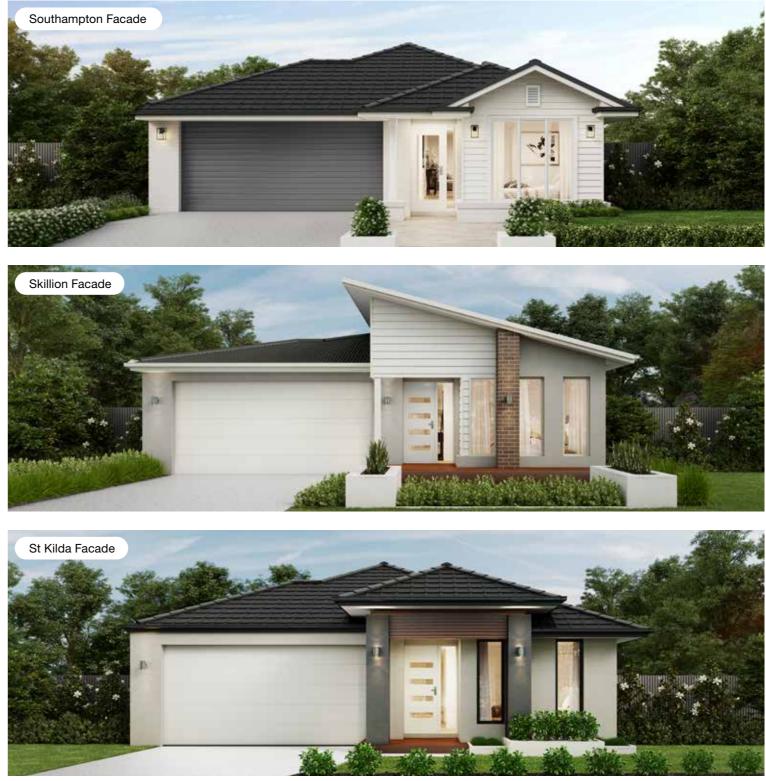

# **Grange Facade Options**

Facades based on Grange 25. Facades depict items such as homewares, furniture, landscaping and fencing that are not supplied by Coral Homes. Facades are indicative only, conceptual in nature and subject to change. Facades depict non-standard fixtures, features and finishes. Additional costs for timber decking, driveway, lighting, more than one colour and deep base paints, tiles, non-standard brick and off white mortar apply.

Facades based on Grange 25. Facades depict items such as homewares, furniture, landscaping and fencing that are not supplied by Coral Homes. Facades are indicative only, conceptual in nature and subject to change. Facades depict non-standard fixtures, features and finishes. Additional costs for timber decking, driveway, lighting, more than one colour and deep base paints, tiles, non-standard brick and off white mortar apply.

# **Grange Facade Options**

Facades based on Grange 26. Facades depict items such as homewares, furniture, landscaping and fencing that are not supplied by Coral Homes. Facades are indicative only, conceptual in nature and subject to change. Facades depict non-standard fixtures, features and finishes. Additional costs for timber decking, driveway, lighting, more than one colour and deep base paints, tiles, non-standard brick and off white mortar apply.

Facades based on Grange 26. Facades depict items such as homewares, furniture, landscaping and fencing that are not supplied by Coral Homes. Facades are indicative only, conceptual in nature and subject to change. Facades depict non-standard fixtures, features and finishes. Additional costs for timber decking, driveway, lighting, more than one colour and deep base paints, tiles, non-standard brick and off white mortar apply.