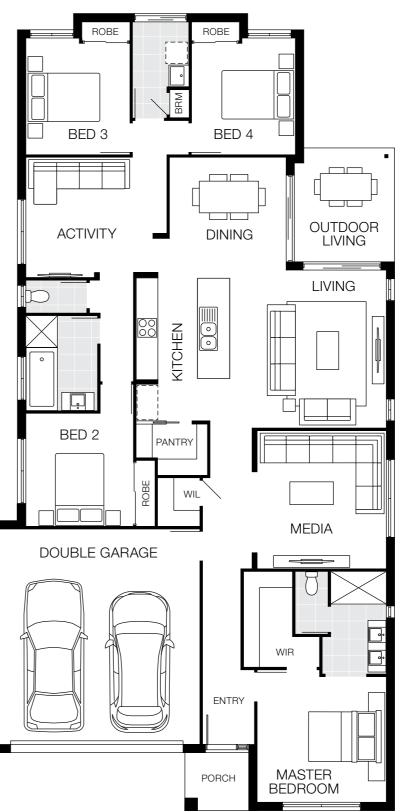

# Capri 24 MKII

Floorplan based on Designer Facade. Floorplan is indicative only, conceptual in nature and subject to change. Floorplan may depict features and/or other products which are not included in the house design, not included in the house price and/or not available from Coral Homes. All measurements are in millimetres unless otherwise stated. Floorplan measurements are approximate and are not to scale. Lot width is based on Designer facade and is to be used as a guide only and may change due to developer covenants and Local Authority guidelines. ©Coral Homes Pty Ltd. The copyright in this floorplan is owned by or licensed to Coral Homes Pty Ltd and may not be reproduced, copied or dealt with in any manner which infringes the exclusive rights of Coral Homes Pty Ltd as prescribed by the Copyright Act 1968, without the express written authorisation of Coral Homes Pty Ltd.

### 12.5m<sup>+</sup> Lot Width

|              |          | ۲           | ÷          |
|--------------|----------|-------------|------------|
| 4 Bed        | 3 Living | 2 Bath      | 2 Car      |
| Bedroom      | S        |             |            |
| Master Bed   | droom    | 3           | 500 x 3520 |
| Bed 2        |          | 3           | 200 x 3000 |
| Bed 3        |          | 3000 x 2900 |            |
| Bed 4        |          | 2850 x 3000 |            |
| Living Areas |          |             |            |
| Family       |          | 4450 x 4150 |            |
| Dining       |          | 3680 x 3650 |            |
| Media        |          | 3550 x 3600 |            |
| Activity     |          | 3200 x 4150 |            |
| Outdoor Li   | ving     | 3070 x 3370 |            |
|              |          |             |            |

| 22.29m                         |
|--------------------------------|
| 11.40m                         |
| 225.03m <sup>2</sup> (24.22sq) |
|                                |