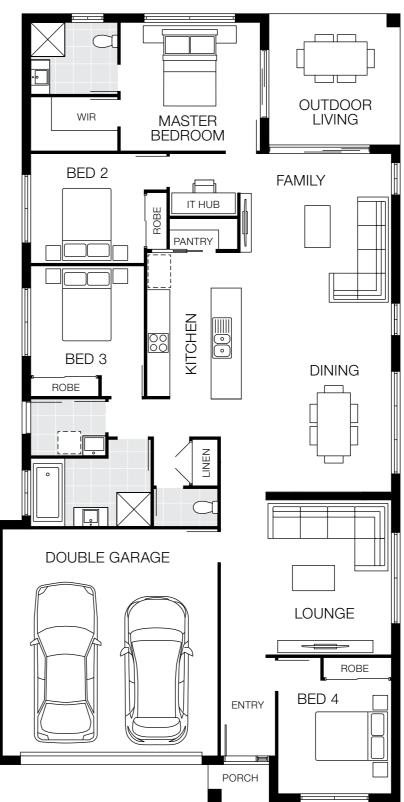

# Capri 24 MKIII

### 12m<sup>+</sup> Lot Width

|           |              | ۲           | ÷          |
|-----------|--------------|-------------|------------|
| 4 Bed     | 3 Living     | 2 Bath      | 2 Car      |
| Bedroom   | IS           |             |            |
| Master Be | droom        | 3           | 500 x 3390 |
| Bed 2     |              | 2800 x 3000 |            |
| Bed 3     |              | 3000 x 3000 |            |
| Bed 4     | d 4 3000 x 3 |             | 000 x 3000 |
| Living Ar | eas          |             |            |
| Family    |              | 4           | 720 x 4030 |

| Family         | 4720 x 4030 |
|----------------|-------------|
| Dining         | 3350 x 3840 |
| Media          | 3530 x 3310 |
| Activity       | 3020 x 4020 |
| Outdoor Living | 3070 x 3470 |
|                |             |

#### House Dimensions

| House Length | 22.29m             |
|--------------|--------------------|
| House Width  | 10.90m             |
| House Area   | 220.25m² (23.71sq) |