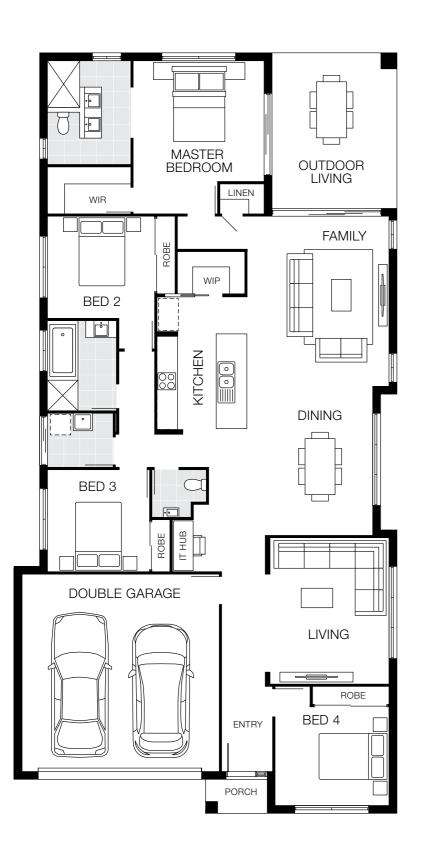

# Capri 23

Floorplan based on Designer Facade. Floorplan is indicative only, conceptual in nature and subject to change. Floorplan may depict features and/or other products which are not included in the house design, not included in the house price and/or not available from Coral Homes. All measurements are in millimetres unless otherwise stated. Floorplan measurements are approximate and are not to scale. Lot width is based on Designer facade and is to be used as a guide only and may change due to developer covenants and Local Authority guidelines. ©Coral Homes Pty Ltd. The copyright in this floorplan is owned by or licensed to Coral Homes Pty Ltd and may not be reproduced, copied or dealt with in any manner which infringes the exclusive rights of Coral Homes Pty Ltd as prescribed by the Copyright Act 1968, without the express written authorisation of Coral Homes Pty Ltd.

### 12.5m<sup>+</sup> Lot Width

|          | ۲           | ÷                      |  |
|----------|-------------|------------------------|--|
| 3 Living | 2 Bath      | 2 Car                  |  |
|          |             |                        |  |
| room     | 3           | 3500 x 3460            |  |
|          | 2           | 950 x 3000             |  |
|          | 3000 x 2900 |                        |  |
|          | 3000 x 3000 |                        |  |
| as       |             |                        |  |
|          | 4           | 000 x 4080             |  |
|          | 3480 x 3630 |                        |  |
|          | 3520 x 3600 |                        |  |
|          | 3100 x 4020 |                        |  |
| ng       | C           | 3070 x 3370            |  |
|          | room        | room 3<br>3<br>3<br>as |  |

| House Length | 21.54m             |
|--------------|--------------------|
| House Width  | 11.25m             |
| House Area   | 216.60m² (23.32sq) |