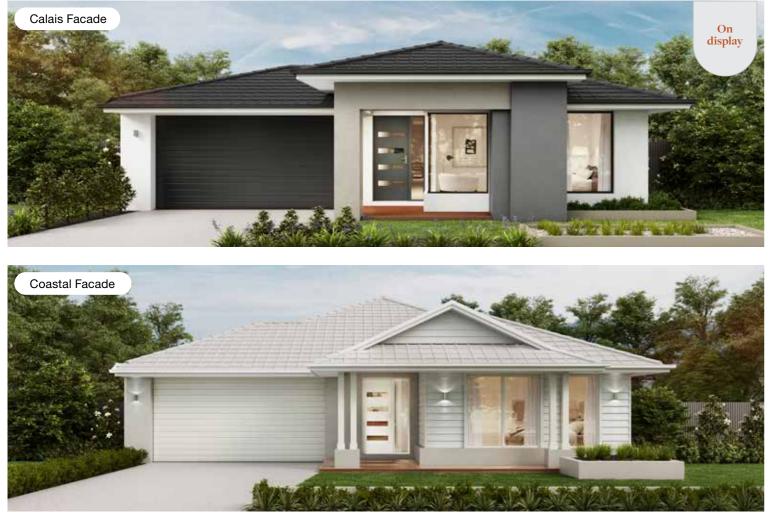

# **Ascot Facade Options**

Facades based on Ascot 19 MKII. Facades depict items such as homewares, furniture, landscaping and fencing that are not supplied by Coral Homes. Facades are indicative only, conceptual in nature and subject to change. Facades depict non-standard fixtures, features and finishes. Additional costs for timber decking, driveway, lighting, more than one colour and deep base paints, tiles, non-standard brick and off white mortar apply.