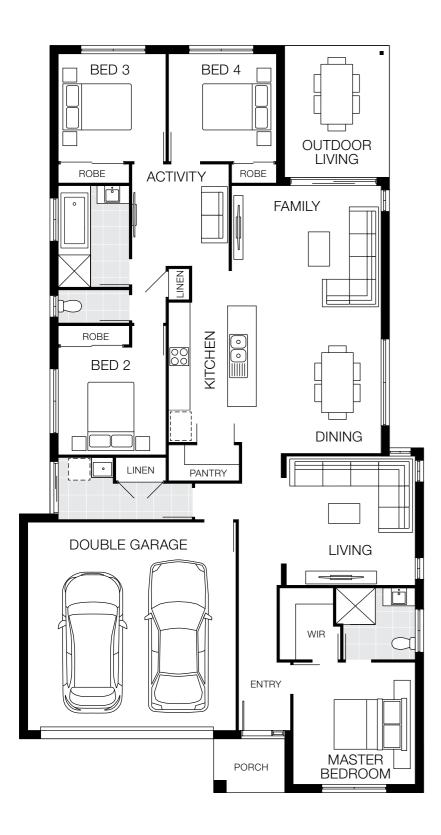

# Capri 20

Floorplan based on Designer Facade. Floorplan is indicative only, conceptual in nature and subject to change. Floorplan may depict features and/or other products which are not included in the house design, not included in the house price and/or not available from Coral Homes. All measurements are in millimetres unless otherwise stated. Floorplan measurements are approximate and are not to scale. Lot width is based on Designer facade and is to be used as a guide only and may change due to developer covenants and Local Authority guidelines. ©Coral Homes Pty Ltd. The copyright in this floorplan is owned by or licensed to Coral Homes Pty Ltd and may not be reproduced, copied or dealt with in any manner which infringes the exclusive rights of Coral Homes Pty Ltd as prescribed by the Copyright Act 1968, without the express written authorisation of Coral Homes Pty Ltd.

### 12.5m<sup>+</sup> Lot Width

|                  |                           | Ť           |             |  |
|------------------|---------------------------|-------------|-------------|--|
| 4 Bed            | 2 Living                  | 2 Bath      | 2 Car       |  |
| Bedroom          | S                         |             |             |  |
| Master Bec       | aster Bedroom 3400 x 3350 |             |             |  |
| Bed 2            |                           | 3000 x 3000 |             |  |
| Bed 3            |                           | 3000 x 3000 |             |  |
| Bed 4            |                           | 3000 x 2800 |             |  |
| Living Areas     |                           |             |             |  |
| Family           |                           | 2           | 4090 x 3290 |  |
| Dining           |                           | 3220 x 3000 |             |  |
| Living           | Living                    |             | 3500 x 3555 |  |
| Outdoor Liv      | ving                      | 5000 x 5780 |             |  |
| House Dimensions |                           |             |             |  |

#### House Length 19.00m House Width 11.25m 185.48m<sup>2</sup> (20.00sq) House Area

Floorplan based on Designer Facade. Floorplan is indicative only, conceptual in nature and subject to change. Floorplan may depict features and/or other products which are not included in the house design, not included in the house price and/or not available from Coral Homes. All measurements are in millimetres unless otherwise stated. Floorplan measurements are approximate and are not to scale. Lot width is based on Designer facade and is to be used as a guide only and may change due to developer covenants and Local Authority guidelines. ©Coral Homes Pty Ltd. The copyright in this floorplan is owned by or licensed to Coral Homes Pty Ltd and may not be reproduced, copied or dealt with in any manner which infringes the exclusive rights of Coral Homes Pty Ltd as prescribed by the Copyright Act 1968, without the express written authorisation of Coral Homes Pty Ltd.