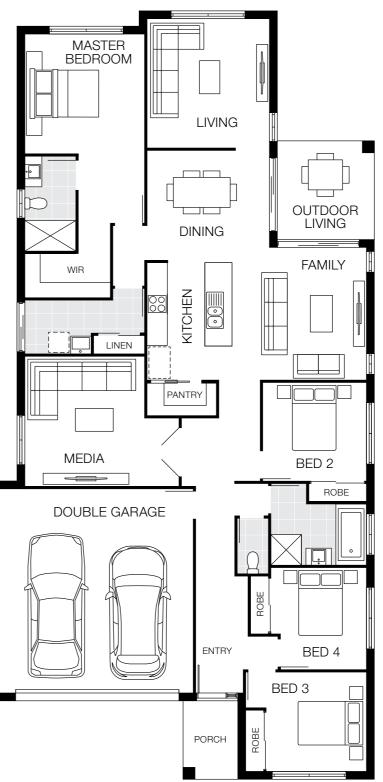

# Capri 24 MKII

Floorplan based on Designer Facade. Floorplan is indicative only, conceptual in nature and subject to change. Floorplan may depict features and/or other products which are not included in the house design, not included in the house price and/or not available from Coral Homes. All measurements are in millimetres unless otherwise stated. Floorplan measurements are approximate and are not to scale. Lot width is based on Designer facade and is to be used as a guide only and may change due to developer covenants and Local Authority guidelines. ©Coral Homes Pty Ltd. The copyright in this floorplan is owned by or licensed to Coral Homes Pty Ltd and may not be reproduced, copied or dealt with in any manner which infringes the exclusive rights of Coral Homes Pty Ltd as prescribed by the Copyright Act 1968, without the express written authorisation of Coral Homes Pty Ltd.

Floorplan based on Designer Facade. Floorplan is indicative only, conceptual in nature and subject to change. Floorplan may depict features and/or other products which are not included in the house design, not included in the house price and/or not available from Coral Homes. All measurements are in millimetres unless otherwise stated. Floorplan measurements are approximate and are not to scale. Lot width is based on Designer facade and is to be used as a guide only and may change due to developer covenants and Local Authority guidelines. ©Coral Homes Pty Ltd. The copyright in this floorplan is owned by or licensed to Coral Homes Pty Ltd and may not be reproduced, copied or dealt with in any manner which infringes the exclusive rights of Coral Homes Pty Ltd as prescribed by the Copyright Act 1968, without the express written authorisation of Coral Homes Pty Ltd.

### 12.5m<sup>+</sup> Lot Width

|              |          | ۲           | ÷          |
|--------------|----------|-------------|------------|
| 4 Bed        | 3 Living | 2 Bath      | 2 Car      |
| Bedroom      | S        |             |            |
| Master Bed   | droom    | 3           | 500 x 3520 |
| Bed 2        |          | 3           | 200 x 3000 |
| Bed 3        |          | 3000 x 2900 |            |
| Bed 4        |          | 2850 x 3000 |            |
| Living Areas |          |             |            |
| Family       |          | 4450 x 4150 |            |
| Dining       |          | 3680 x 3650 |            |
| Media        |          | 3550 x 3600 |            |
| Activity     |          | 3200 x 4150 |            |
| Outdoor Li   | ving     | 3070 x 3370 |            |
|              |          |             |            |

| 22.29m                         |
|--------------------------------|
| 11.40m                         |
| 225.03m <sup>2</sup> (24.22sq) |
|                                |