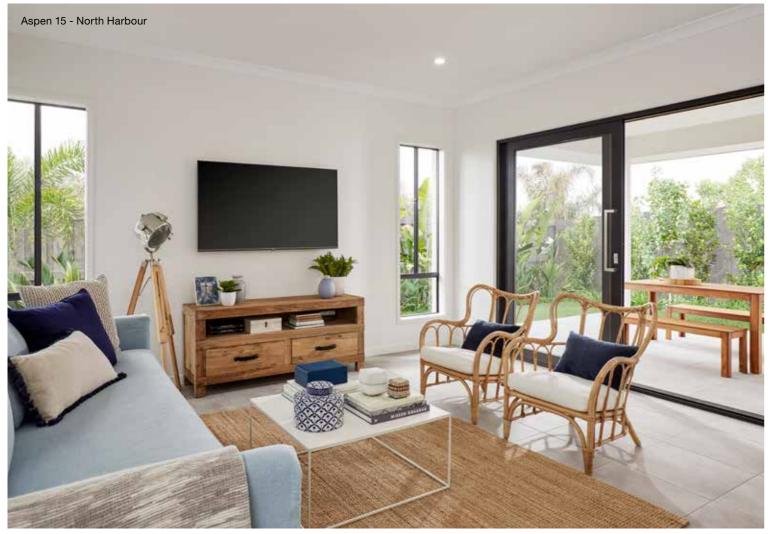

# Aspen Series

If you are looking to push spatial boundaries then look no further than the Aspen series. This cleverly compact design features stunning facade options, three bedrooms, two bathrooms and a single garage. Designed to fit on a 10m<sup>+</sup> lot, the Aspen also features a functional open plan living area with free-flowing space between the kitchen, dining and living rooms. The indoor-outdoor integration with the alfresco area is perfect for the Australian climate.

# Aspen 15

Floorplan based on Designer Facade. Floorplan is indicative only, conceptual in nature and subject to change. Floorplan may depict features and/or other products which are not included in the house design, not included in the house price and/or not available from Coral Homes. All measurements are in millimetres unless otherwise stated. Floorplan measurements are approximate and are not to scale. Lot width is based on Designer facade and is to be used as a guide only and may change due to developer covenants and Local Authority guidelines. ©Coral Homes Pty Ltd. The copyright in this floorplan is owned by or licensed to Coral Homes Pty Ltd and may not be reproduced, copied or dealt with in any manner which infringes the exclusive rights of Coral Homes Pty Ltd as prescribed by the Copyright Act 1968, without the express written authorisation of Coral Homes Pty Ltd.