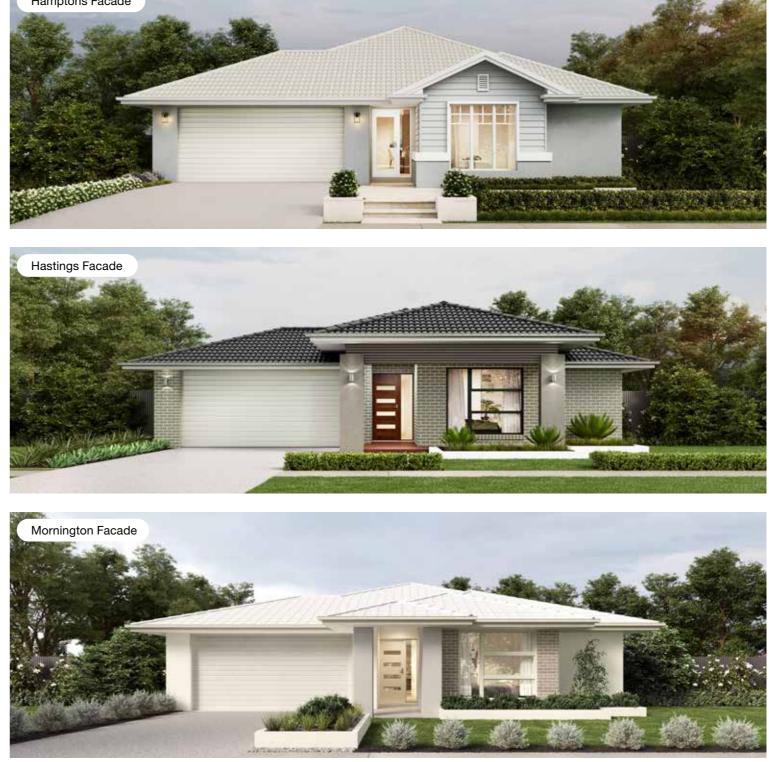

# **Ascot Facade Options**

Facades based on Ascot 19 MKII. Facades depict items such as homewares, furniture, landscaping and fencing that are not supplied by Coral Homes. Facades are indicative only, conceptual in nature and subject to change. Facades depict non-standard fixtures, features and finishes. Additional costs for timber decking, driveway, lighting, more than one colour and deep base paints, tiles, non-standard brick and off white mortar apply.