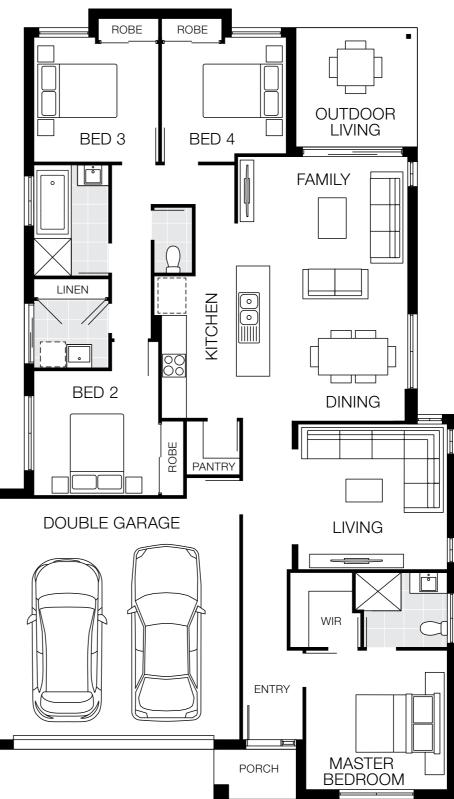

### 12.5m<sup>+</sup> Lot Width

|            | Þ        | <del>ا</del> | ₽<br>₽      |
|------------|----------|--------------|-------------|
| 4 Bed      | 3 Living | 2 Bath       | 2 Car       |
| Bedroom    | S        |              |             |
| Master Bed | droom    | 3            | 3700 x 3460 |
| Bed 2      |          | 3            | 000 x 3000  |
| Bed 3      |          | 3230 x 3000  |             |
| Bed 4 3    |          | 230 x 3000   |             |
| Living Are | eas      |              |             |
| Family     |          | 4            | 4410 x 4500 |
| Dining     |          | Э            | 8810 x 3590 |
| Media      |          | 3820 x 3600  |             |
| Activity   |          | 3            | 460 x 4040  |
| Outdoor Li | ving     | 3            | 3300 x 3870 |

| House Length | 22.94m             |
|--------------|--------------------|
| House Width  | 11.25m             |
| House Area   | 236.90m² (25.50sq) |

# **Capri Facade Options**

Facades based on Capri 26. Facades depict items such as homewares, furniture, landscaping and fencing that are not supplied by Coral Homes. Facades are indicative only, conceptual in nature and subject to change. Facades depict non-standard fixtures, features and finishes. Additional costs for timber decking, driveway, lighting, more than one colour and deep base paints, tiles, non-standard brick and off white mortar apply.

Facades based on Capri 26. Facades depict items such as homewares, furniture, landscaping and fencing that are not supplied by Coral Homes. Facades are indicative only, conceptual in nature and subject to change. Facades depict non-standard fixtures, features and finishes. Additional costs for timber decking, driveway, lighting, more than one colour and deep base paints, tiles, non-standard brick and off white mortar apply.