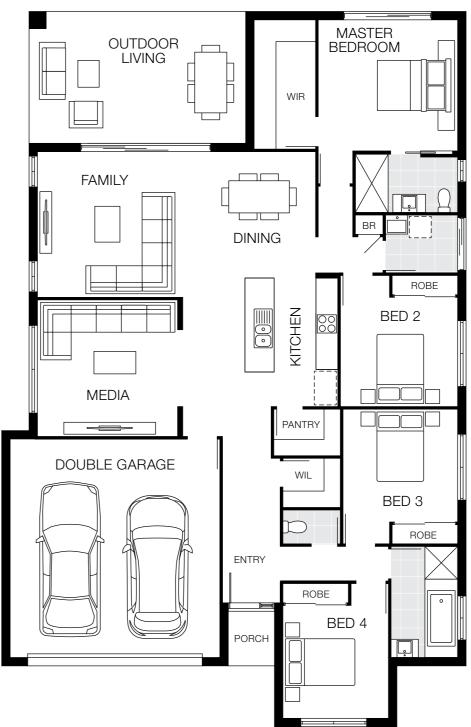

# Grange 21

Floorplan based on Designer Facade. Floorplan is indicative only, conceptual in nature and subject to change. Floorplan may depict features and/or other products which are not included in the house design, not included in the house price and/or not available from Coral Homes. All measurements are in millimetres unless otherwise stated. Floorplan measurements are approximate and are not to scale. Lot width is based on Designer facade and is to be used as a guide only and may change due to developer covenants and Local Authority guidelines. ©Coral Homes Pty Ltd. The copyright in this floorplan is owned by or licensed to Coral Homes Pty Ltd and may not be reproduced, copied or dealt with in any manner which infringes the exclusive rights of Coral Homes Pty Ltd as prescribed by the Copyright Act 1968, without the express written authorisation of Coral Homes Pty Ltd.

### 12.5m<sup>+</sup> Lot Width

|            | Þ        | ۲           | ÷          |
|------------|----------|-------------|------------|
| 4 Bed      | 2 Living | 2 Bath      | 2 Car      |
| Bedroom    | s        |             |            |
| Master Bed | droom    | 3           | 500 x 3500 |
| Bed 2      |          | 30          | 000 x 3000 |
| Bed 3      |          | 3           | 210 x 3000 |
| Bed 4      |          | 2800 x 3000 |            |
| Living Are | eas      |             |            |
| Family     |          | 4           | 200 x 4370 |
| Dining     |          | 3100 x 3240 |            |
| Living     |          | 3500 x 3920 |            |
| Outdoor Li | ving     | 3           | 100 x 3100 |
| House Di   | mensions |             |            |

| House Length | 20.85m                         |
|--------------|--------------------------------|
| House Width  | 11.25m                         |
| House Area   | 200.13m <sup>2</sup> (21.50sq) |

Floorplan based on Designer Facade. Floorplan is indicative only, conceptual in nature and subject to change. Floorplan may depict features and/or other products which are not included in the house design, not included in the house price and/or not available from Coral Homes. All measurements are in millimetres unless otherwise stated. Floorplan measurements are approximate and are not to scale. Lot width is based on Designer facade and is to be used as a guide only and may change due to developer covenants and Local Authority guidelines. ©Coral Homes Pty Ltd. The copyright in this floorplan is owned by or licensed to Coral Homes Pty Ltd and may not be reproduced, copied or dealt with in any manner which infringes the exclusive rights of Coral Homes Pty Ltd as prescribed by the Copyright Act 1968, without the express written authorisation of Coral Homes Pty Ltd.