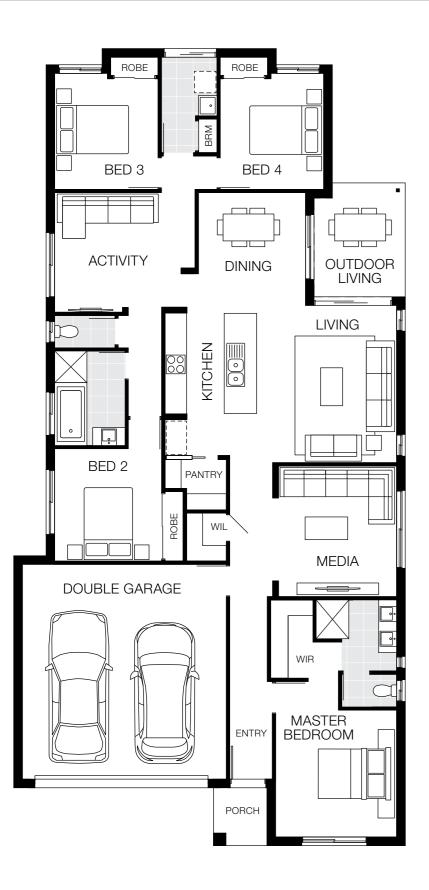

# Capri 24 MKIII

### 12m<sup>+</sup> Lot Width

|           |              | ۲           | ÷          |
|-----------|--------------|-------------|------------|
| 4 Bed     | 3 Living     | 2 Bath      | 2 Car      |
| Bedroom   | IS           |             |            |
| Master Be | droom        | 3           | 500 x 3390 |
| Bed 2     |              | 2800 x 3000 |            |
| Bed 3     |              | 3000 x 3000 |            |
| Bed 4     | d 4 3000 x 3 |             | 000 x 3000 |
| Living Ar | eas          |             |            |
| Family    |              | 4           | 720 x 4030 |

| Family         | 4720 x 4030 |
|----------------|-------------|
| Dining         | 3350 x 3840 |
| Media          | 3530 x 3310 |
| Activity       | 3020 x 4020 |
| Outdoor Living | 3070 x 3470 |
|                |             |

#### House Dimensions

| House Length | 22.29m             |
|--------------|--------------------|
| House Width  | 10.90m             |
| House Area   | 220.25m² (23.71sq) |