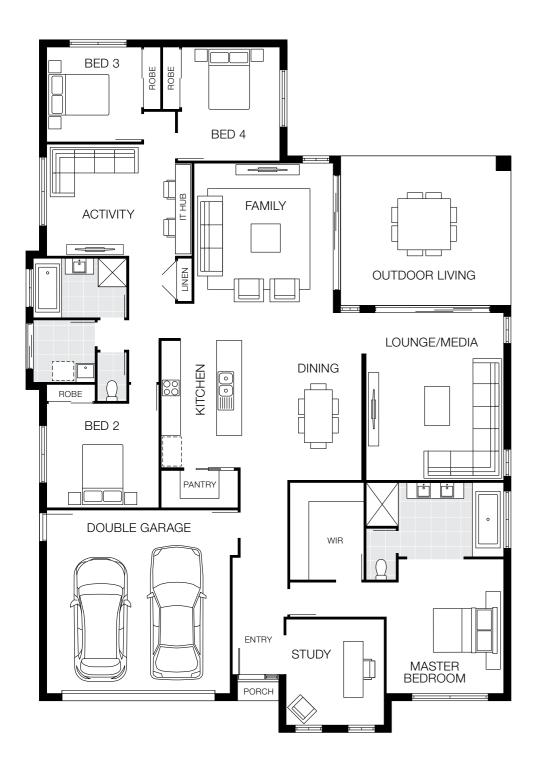

# Grange 20

### 12.5m<sup>+</sup> Lot Width

|           | Þ        | Ĩ      | ÷          |
|-----------|----------|--------|------------|
| 4 Bed     | 2 Living | 2 Bath | 2 Car      |
| Bedroom   | IS       |        |            |
| Master Be | droom    | 34     | 400 x 3400 |
| Bed 2     |          | 30     | 000 x 3000 |

| Bed 3 | 3100 x 3030 |
|-------|-------------|
| Bed 4 | 3000 x 3000 |

### Living Areas

| Family         | 3600 x 4370 |
|----------------|-------------|
| Dining         | 3360 x 3000 |
| Living         | 3400 x 3820 |
| Outdoor Living | 3000 x 3240 |

### House Dimensions

| House Length | 19.75m             |
|--------------|--------------------|
| House Width  | 11.15m             |
| House Area   | 190.51m² (20.50sq) |