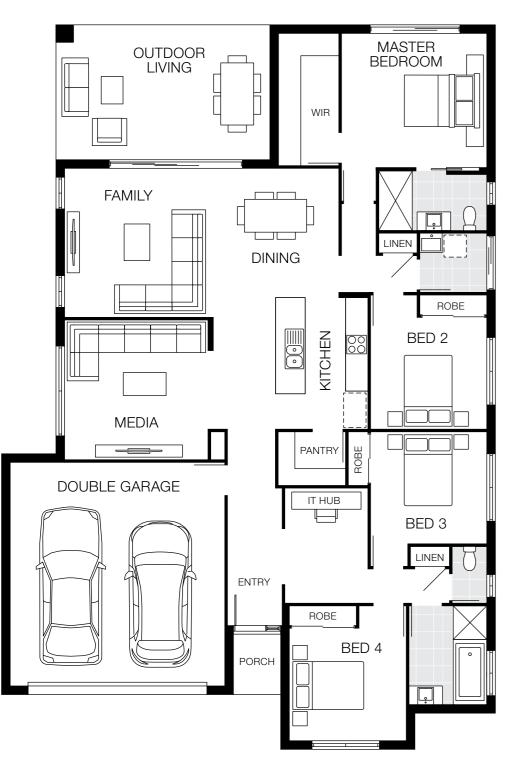

# Grange 20

### 12.5m<sup>+</sup> Lot Width

|           | Þ        | Ĩ      | ÷          |
|-----------|----------|--------|------------|
| 4 Bed     | 2 Living | 2 Bath | 2 Car      |
| Bedroom   | IS       |        |            |
| Master Be | droom    | 34     | 400 x 3400 |
| Bed 2     |          | 30     | 000 x 3000 |

| Bed 3 | 3100 x 3030 |
|-------|-------------|
| Bed 4 | 3000 x 3000 |

### Living Areas

| Family         | 3600 x 4370 |
|----------------|-------------|
| Dining         | 3360 x 3000 |
| Living         | 3400 x 3820 |
| Outdoor Living | 3000 x 3240 |

### House Dimensions

| House Length | 19.75m             |
|--------------|--------------------|
| House Width  | 11.15m             |
| House Area   | 190.51m² (20.50sq) |