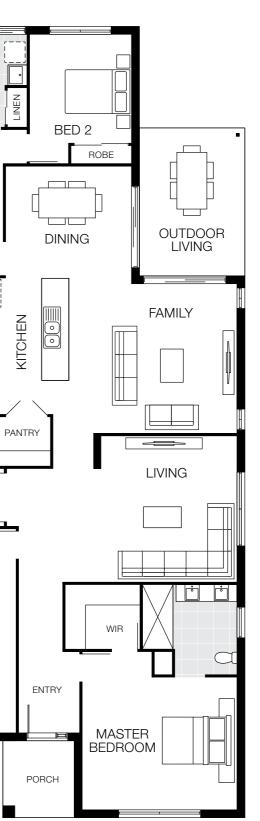

change. Floorplan may depict features and/or other products which are not included in the house design, not included in the house price and/or not available from Coral Homes. All measurements are in millimetres unless otherwise stated. Floorplan measurements are approximate and are not to scale. Lot width is based on Designer facade and is to be used as a guide only and may change due to developer covenants and Local Authority guidelines. ©Coral Homes Pty Ltd. The copyright in this floorplan is owned by or licensed to Coral Homes Pty Ltd and may not be reproduced, copied or dealt with in any manner which infringes the exclusive rights of Coral Homes Pty Ltd as prescribed by the Copyright Act 1968, without the express written authorisation of Coral Homes Pty Ltd.



### $14m^+$ Lot Width



|            |          | ÷           |             |  |
|------------|----------|-------------|-------------|--|
| 4 Bed      | 3 Living | 2 Bath      | 2 Car       |  |
| Bedroom    | IS       |             |             |  |
| Master Bed | droom    | (           | 3900 x 4550 |  |
| Bed 2      |          | 3200 x 3000 |             |  |
| Bed 3      |          | 3200 x 3000 |             |  |
| Bed 4      |          | 3150 x 3380 |             |  |
| Living Are | eas      |             |             |  |
| Family     |          | 4           | 4400 x 4840 |  |
| Dining     |          | 3300 x 3700 |             |  |
| Living     |          | 4300 x 4210 |             |  |
| Media      |          |             | 4700 x 3830 |  |
| Outdoor Li | ving     |             | 4350 x 3100 |  |