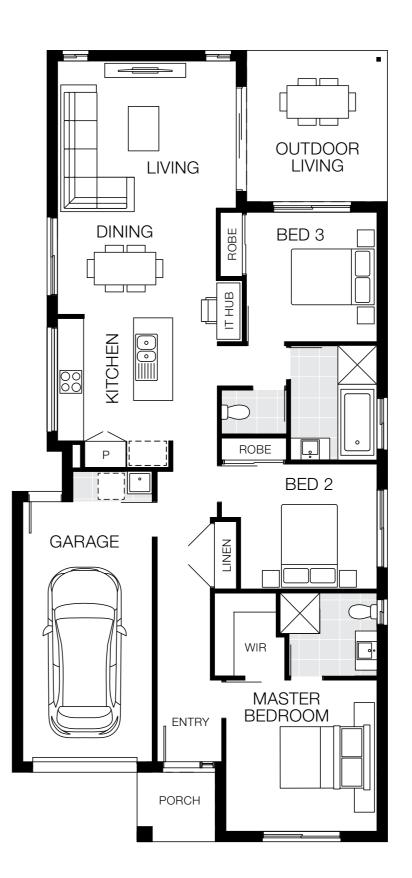

# Aspen 15

Floorplan based on Designer Facade. Floorplan is indicative only, conceptual in nature and subject to change. Floorplan may depict features and/or other products which are not included in the house design, not included in the house price and/or not available from Coral Homes. All measurements are in millimetres unless otherwise stated. Floorplan measurements are approximate and are not to scale. Lot width is based on Designer facade and is to be used as a guide only and may change due to developer covenants and Local Authority guidelines. ©Coral Homes Pty Ltd. The copyright in this floorplan is owned by or licensed to Coral Homes Pty Ltd and may not be reproduced, copied or dealt with in any manner which infringes the exclusive rights of Coral Homes Pty Ltd as prescribed by the Copyright Act 1968, without the express written authorisation of Coral Homes Pty Ltd.

### $10m^+ {\rm Lot \ Width}$

|            |          | <u>م</u>    |            |  |
|------------|----------|-------------|------------|--|
| 3 Bed      | 1 Living | 2 Bath      | 1 Car      |  |
| Bedroom    | s        |             |            |  |
| Master Bed | droom    | 35          | 500 x 3500 |  |
| Bed 2      |          | 2900 x 3160 |            |  |
| Bed 3      |          | 3000 x 3030 |            |  |
| Living Are | eas      | 2           | 510 x 3670 |  |
| Living     |          | 3           | 410 x 4130 |  |
| Outdoor Li | ving     | 34          | 480 x 3240 |  |
|            |          |             |            |  |

| House Length | 18.20m             |
|--------------|--------------------|
| House Width  | 8.63m              |
| House Area   | 144.04m² (15.50sq) |