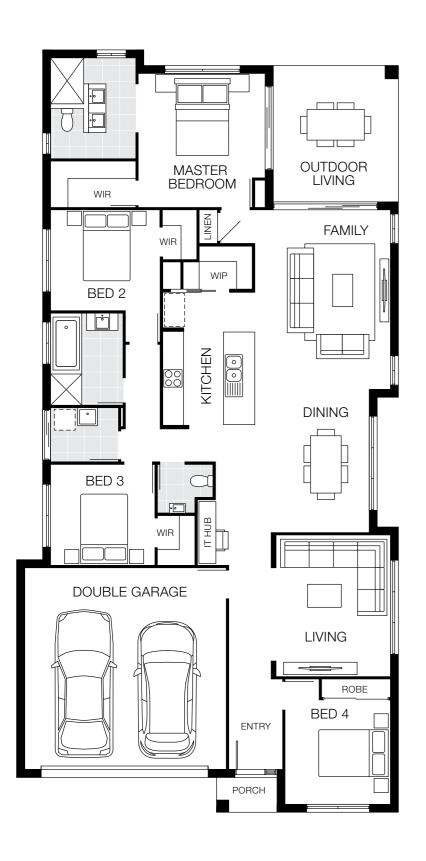

| Lot Width | Home Design        | Bed | Living |
|-----------|--------------------|-----|--------|
| 12m+      | Montrose 20        | 4   | 2      |
| 12m+      | Montrose 20 MKII   | 4   | 2      |
|           |                    |     |        |
| 12.5m+    | Noosa 20           | 3   | 2      |
| 12m+      | Noosa 22           | 4   | 2      |
| 12.5m+    | Noosa 23           | 4   | 2      |
| 12.5m+    | Noosa 23 MKII      | 4   | 2      |
| 15m+      | Noosa 25           | 4   | 2      |
| 12.5m+    | Noosa 25 MKII      | 4   | 2      |
| 14m+      | Noosa 28 MKIII     | 4   | 3      |
|           |                    |     |        |
| 12.5m+    | Noosaville 23      | 4   | 2      |
| 12m⁺      | Noosaville 23 MKII | 4   | 2      |
| 12.5m+    | Noosaville 24      | 4   | 2      |
| 12m+      | Noosaville 24 MKII | 4   | 2      |
| 12.5m+    | Noosaville 25      | 4   | 2      |
| 13m+      | Noosaville 26      | 4   | 2      |
|           |                    |     |        |
| 12.5m⁺    | San Marino 22      | 4   | 3      |
| 14m+      | San Marino 23      | 4   | 3      |
| 12m⁺      | San Marino 23 MKII | 4   | 3      |
| 12.5m+    | San Marino 24      | 4   | 3      |
| 14m+      | San Marino 25      | 4   | 3      |
| 14m+      | San Marino 27      | 4   | 3      |
| 14m+      | San Marino 30      | 4   | 3      |
| 14m+      | San Marino 31      | 4   | 3      |
|           |                    |     |        |
| 12.5m+    | Santorini 23       | 4   | 3      |
| 14m+      | Santorini 25       | 4   | 3      |
| 14m+      | Santorini 27       | 4   | 4      |
| 15m⁺      | Santorini 29       | 4   | 4      |
|           |                    |     |        |