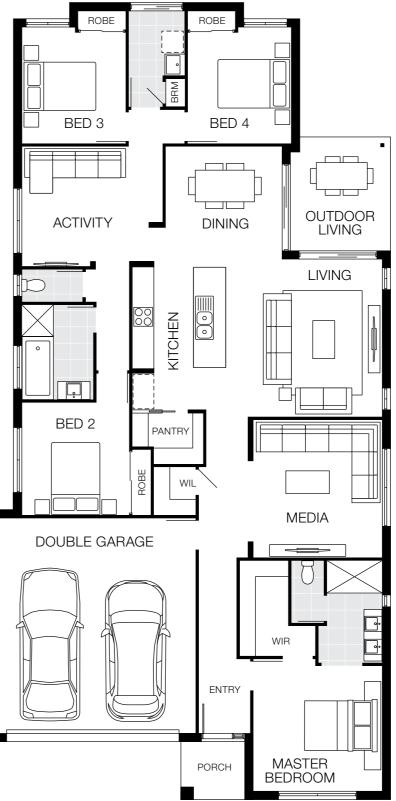

# Capri 23

Floorplan based on Designer Facade. Floorplan is indicative only, conceptual in nature and subject to change. Floorplan may depict features and/or other products which are not included in the house design, not included in the house price and/or not available from Coral Homes. All measurements are in millimetres unless otherwise stated. Floorplan measurements are approximate and are not to scale. Lot width is based on Designer facade and is to be used as a guide only and may change due to developer covenants and Local Authority guidelines. ©Coral Homes Pty Ltd. The copyright in this floorplan is owned by or licensed to Coral Homes Pty Ltd and may not be reproduced, copied or dealt with in any manner which infringes the exclusive rights of Coral Homes Pty Ltd as prescribed by the Copyright Act 1968, without the express written authorisation of Coral Homes Pty Ltd.

### 12.5m<sup>+</sup> Lot Width

|          | ۲           | ÷                      |  |
|----------|-------------|------------------------|--|
| 3 Living | 2 Bath      | 2 Car                  |  |
|          |             |                        |  |
| room     | 3           | 3500 x 3460            |  |
|          | 2           | 950 x 3000             |  |
|          | 3000 x 2900 |                        |  |
|          | 3000 x 3000 |                        |  |
| as       |             |                        |  |
|          | 4           | 000 x 4080             |  |
|          | 3480 x 3630 |                        |  |
|          | 3520 x 3600 |                        |  |
|          | 3100 x 4020 |                        |  |
| ng       | C           | 3070 x 3370            |  |
|          | room        | room 3<br>3<br>3<br>as |  |

| House Length | 21.54m             |
|--------------|--------------------|
| House Width  | 11.25m             |
| House Area   | 216.60m² (23.32sq) |