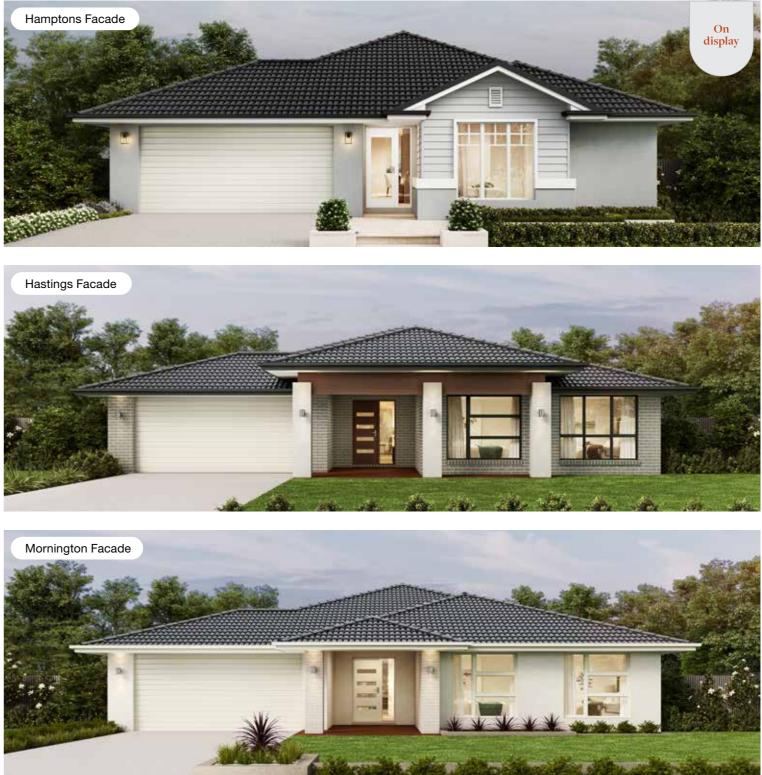

# **Grange Facade Options**

Facades based on Grange 25. Facades depict items such as homewares, furniture, landscaping and fencing that are not supplied by Coral Homes. Facades are indicative only, conceptual in nature and subject to change. Facades depict non-standard fixtures, features and finishes. Additional costs for timber decking, driveway, lighting, more than one colour and deep base paints, tiles, non-standard brick and off white mortar apply.