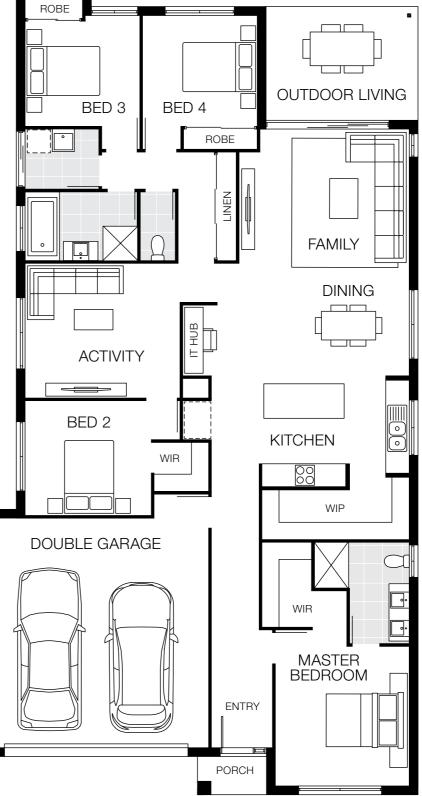

# Lisbon 25

| 16m <sup>+</sup> Lot Width |
|----------------------------|
|----------------------------|

|             |          | -<br>       | ÷          |
|-------------|----------|-------------|------------|
| 4 Bed       | 2 Living | 2 Bath      | 2 Car      |
| Bedroom     | S        |             |            |
| Master Bec  | droom    | 3           | 700 x 4030 |
| Bed 2       |          | 3000 x 3000 |            |
| Bed 3       |          | 3000 x 3000 |            |
| Bed 4       |          | 3000 x 3000 |            |
| Living Are  | eas      |             |            |
| Family      |          | 40          | 000 x 4650 |
| Dining      |          | 3395 x 3110 |            |
| Media       |          | 3750 x 3800 |            |
| IT Hub      |          | 23          | 300 x 3000 |
| Outdoor Liv | ving     | 3770 x 4960 |            |

### House Dimensions

| 18.92m             |
|--------------------|
| 14.25m             |
| 235.62m² (25.40sq) |
|                    |