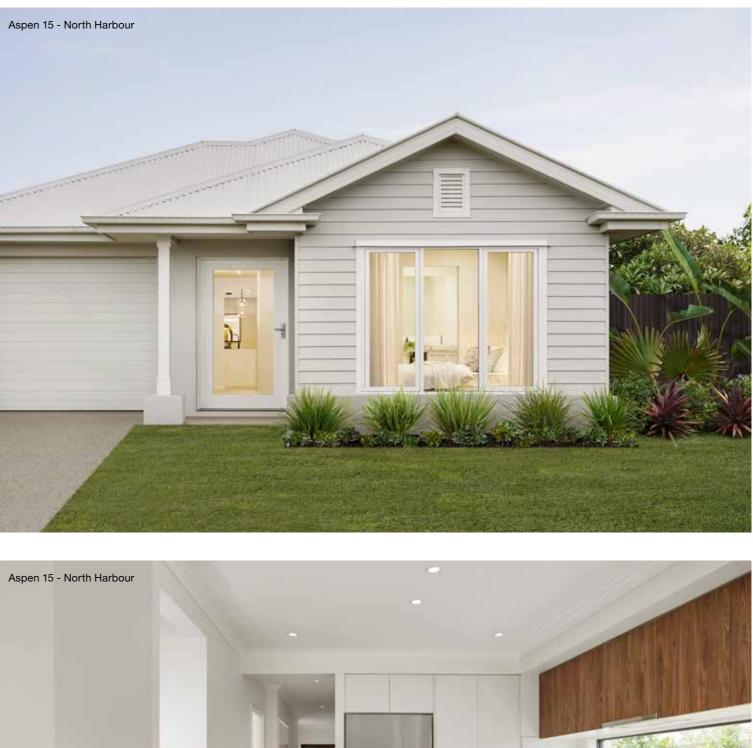

# Aspen Series

If you are looking to push spatial boundaries then look no further than the Aspen series. This cleverly compact design features stunning facade options, three bedrooms, two bathrooms and a single garage. Designed to fit on a 10m<sup>+</sup> lot, the Aspen also features a functional open plan living area with free-flowing space between the kitchen, dining and living rooms. The indoor-outdoor integration with the alfresco area is perfect for the Australian climate.

Photography depicts items such as homewares, furniture, landscaping, fencing and may depict items that are upgraded or not supplied by Coral Homes. Speak with your New Home Consultant for more details.