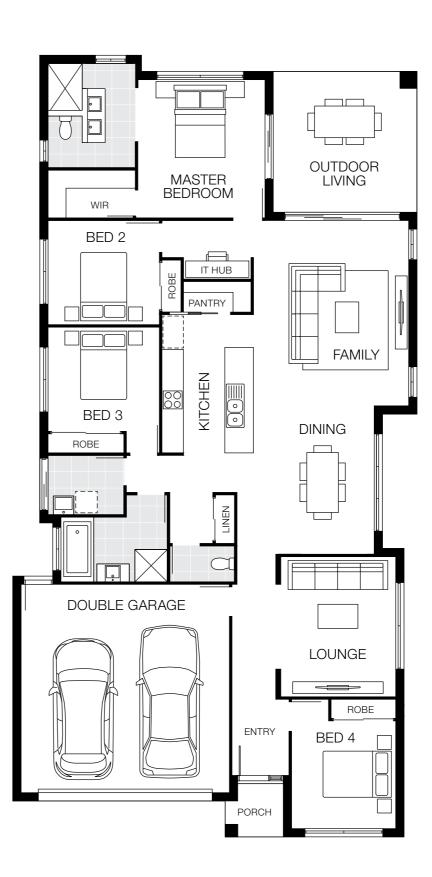

# Capri 20

Floorplan based on Designer Facade. Floorplan is indicative only, conceptual in nature and subject to change. Floorplan may depict features and/or other products which are not included in the house design, not included in the house price and/or not available from Coral Homes. All measurements are in millimetres unless otherwise stated. Floorplan measurements are approximate and are not to scale. Lot width is based on Designer facade and is to be used as a guide only and may change due to developer covenants and Local Authority guidelines. ©Coral Homes Pty Ltd. The copyright in this floorplan is owned by or licensed to Coral Homes Pty Ltd and may not be reproduced, copied or dealt with in any manner which infringes the exclusive rights of Coral Homes Pty Ltd as prescribed by the Copyright Act 1968, without the express written authorisation of Coral Homes Pty Ltd.

### 12.5m<sup>+</sup> Lot Width

|                  |                           | Ť           |             |  |
|------------------|---------------------------|-------------|-------------|--|
| 4 Bed            | 2 Living                  | 2 Bath      | 2 Car       |  |
| Bedroom          | S                         |             |             |  |
| Master Bec       | aster Bedroom 3400 x 3350 |             |             |  |
| Bed 2            |                           | 3000 x 3000 |             |  |
| Bed 3            |                           | 3000 x 3000 |             |  |
| Bed 4            |                           | 3000 x 2800 |             |  |
| Living Areas     |                           |             |             |  |
| Family           |                           | 2           | 4090 x 3290 |  |
| Dining           |                           | 3220 x 3000 |             |  |
| Living           | Living                    |             | 3500 x 3555 |  |
| Outdoor Liv      | ving                      | 5000 x 5780 |             |  |
| House Dimensions |                           |             |             |  |

#### House Length 19.00m House Width 11.25m 185.48m<sup>2</sup> (20.00sq) House Area

Floorplan based on Designer Facade. Floorplan is indicative only, conceptual in nature and subject to change. Floorplan may depict features and/or other products which are not included in the house design, not included in the house price and/or not available from Coral Homes. All measurements are in millimetres unless otherwise stated. Floorplan measurements are approximate and are not to scale. Lot width is based on Designer facade and is to be used as a guide only and may change due to developer covenants and Local Authority guidelines. ©Coral Homes Pty Ltd. The copyright in this floorplan is owned by or licensed to Coral Homes Pty Ltd and may not be reproduced, copied or dealt with in any manner which infringes the exclusive rights of Coral Homes Pty Ltd as prescribed by the Copyright Act 1968, without the express written authorisation of Coral Homes Pty Ltd.