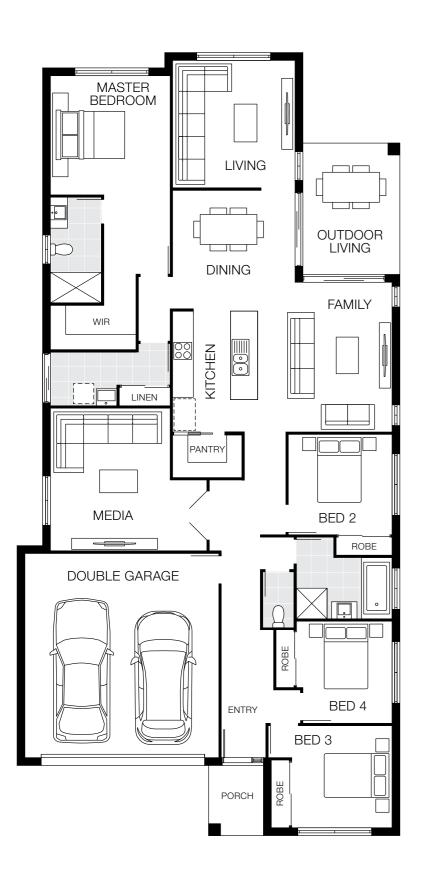

# Capri 24 MKIII

### 12m<sup>+</sup> Lot Width

|           |              | ۲           | ÷          |
|-----------|--------------|-------------|------------|
| 4 Bed     | 3 Living     | 2 Bath      | 2 Car      |
| Bedroom   | IS           |             |            |
| Master Be | droom        | 3           | 500 x 3390 |
| Bed 2     |              | 2800 x 3000 |            |
| Bed 3     |              | 3000 x 3000 |            |
| Bed 4     | d 4 3000 x 3 |             | 000 x 3000 |
| Living Ar | eas          |             |            |
| Family    |              | 4           | 720 x 4030 |

| Family         | 4720 x 4030 |
|----------------|-------------|
| Dining         | 3350 x 3840 |
| Media          | 3530 x 3310 |
| Activity       | 3020 x 4020 |
| Outdoor Living | 3070 x 3470 |
|                |             |

#### House Dimensions

| House Length | 22.29m             |
|--------------|--------------------|
| House Width  | 10.90m             |
| House Area   | 220.25m² (23.71sq) |