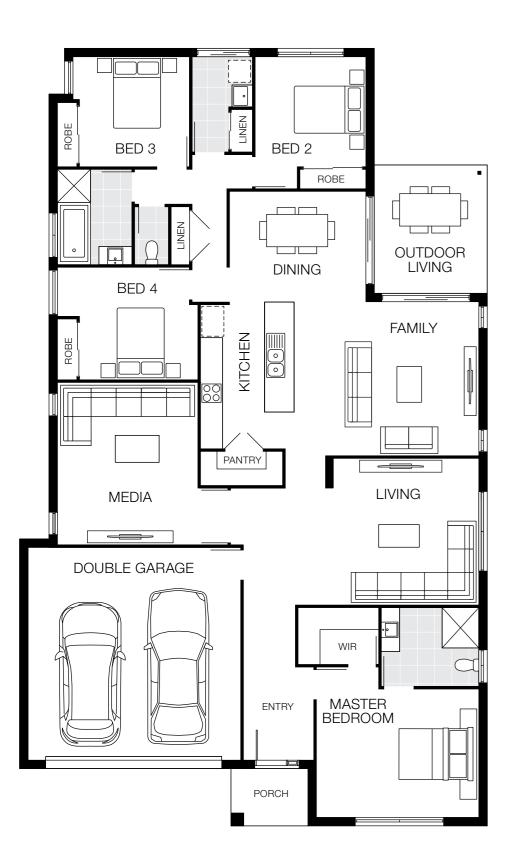

# Capri 25

Floorplan based on Designer Facade. Floorplan is indicative only, conceptual in nature and subject to change. Floorplan may depict features and/or other products which are not included in the house design, not included in the house price and/or not available from Coral Homes. All measurements are in millimetres unless otherwise stated. Floorplan measurements are approximate and are not to scale. Lot width is based on Designer facade and is to be used as a guide only and may change due to developer covenants and Local Authority guidelines. ©Coral Homes Pty Ltd. The copyright in this floorplan is owned by or licensed to Coral Homes Pty Ltd and may not be reproduced, copied or dealt with in any manner which infringes the exclusive rights of Coral Homes Pty Ltd as prescribed by the Copyright Act 1968, without the express written authorisation of Coral Homes Pty Ltd.

Floorplan based on Designer Facade. Floorplan is indicative only, conceptual in nature and subject to change. Floorplan may depict features and/or other products which are not included in the house design, not included in the house price and/or not available from Coral Homes. All measurements are in millimetres unless otherwise stated. Floorplan measurements are approximate and are not to scale. Lot width is based on Designer facade and is to be used as a guide only and may change due to developer covenants and Local Authority guidelines. ©Coral Homes Pty Ltd. The copyright in this floorplan is owned by or licensed to Coral Homes Pty Ltd and may not be reproduced, copied or dealt with in any manner which infringes the exclusive rights of Coral Homes Pty Ltd as prescribed by the Copyright Act 1968, without the express written authorisation of Coral Homes Pty Ltd.

### 12.5m<sup>+</sup> Lot Width

|                |          |         | ÷           |
|----------------|----------|---------|-------------|
| 4 Bed          | 3 Living | 2 Bath  | 2 Car       |
| Bedroom        | S        |         |             |
| Master Bee     | droom    | 3       | 500 x 3400  |
| Bed 2          |          | 30      | 000 x 3000  |
| Bed 3          |          | 30      | 000 x 3000  |
| Bed 4          |          | 2       | 850 x 3000  |
| Living Are     | eas      |         |             |
| Family         |          | 4       | 180 x 4785  |
| Dining         |          | 4       | 000 x 3370  |
| Media          |          | 3       | 930 x 3590  |
| Activity       |          | 3       | 185 x 4670  |
| Outdoor Living |          | 3       | 670 x 2920  |
| House Di       | mensions |         |             |
| House Len      | gth      |         | 23.48n      |
| House Wid      | lth      |         | 11.25n      |
| House Are      | а        | 229.32n | 1² (24.70sq |
|                |          |         |             |