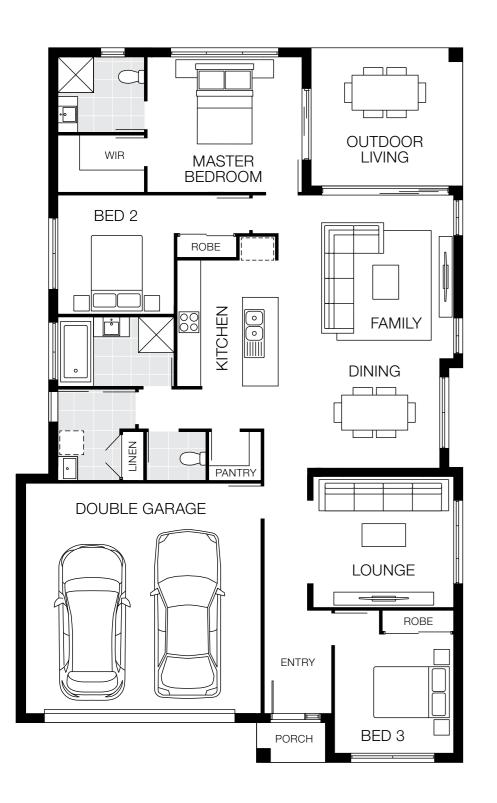

Floorplan based on Designer Facade. Floorplan is indicative only, conceptual in nature and subject to change. Floorplan may depict features and/or other products which are not included in the house design, not included in the house price and/or not available from Coral Homes. All measurements are in millimetres unless otherwise stated. Floorplan measurements are approximate and are not to scale. Lot width is based on Designer facade and is to be used as a guide only and may change due to developer covenants and Local Authority guidelines. ©Coral Homes Pty Ltd. The copyright in this floorplan is owned by or licensed to Coral Homes Pty Ltd and may not be reproduced, copied or dealt with in any manner which infringes the exclusive rights of Coral Homes Pty Ltd as prescribed by the Copyright Act 1968, without the express written authorisation of Coral Homes Pty Ltd.