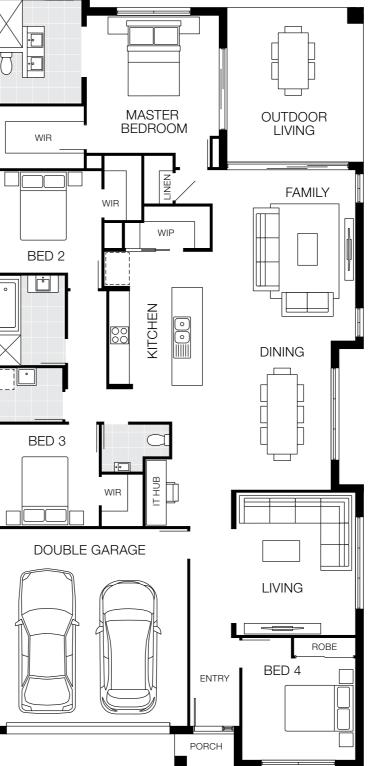

# Ascot 19 MKII

### 10m<sup>+</sup> Lot Width

| 3 Bed       | P<br>2 Living | ्र<br>ट्र<br>2 Bath | کے<br>2 Car |  |
|-------------|---------------|---------------------|-------------|--|
| Bedroom     | S             |                     |             |  |
| Master Bed  | droom         | 3                   | 450 x 3520  |  |
| Bed 2       |               | 2750 x 3000         |             |  |
| Bed 3       |               | 2750 x 3000         |             |  |
| Living Are  | eas           |                     |             |  |
| Family      |               | 3                   | 200 x 3950  |  |
| Dining      |               | 2860 x 3090         |             |  |
| Living      |               | 3                   | 860 x 3010  |  |
| Outdoor Liv | ving          | 2                   | 900 x 2700  |  |

#### House Dimensions

| House Length | 23.79m                         |
|--------------|--------------------------------|
| House Width  | 8.90m                          |
| House Area   | 179.77m <sup>2</sup> (19.35sq) |