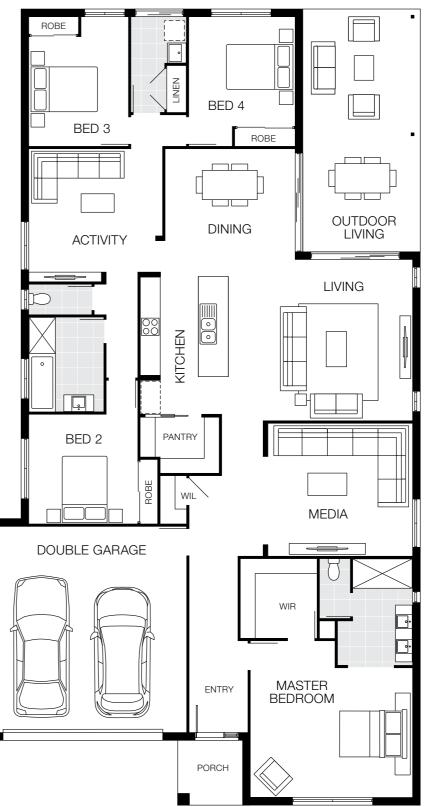

# Capri 20

Floorplan based on Designer Facade. Floorplan is indicative only, conceptual in nature and subject to change. Floorplan may depict features and/or other products which are not included in the house design, not included in the house price and/or not available from Coral Homes. All measurements are in millimetres unless otherwise stated. Floorplan measurements are approximate and are not to scale. Lot width is based on Designer facade and is to be used as a guide only and may change due to developer covenants and Local Authority guidelines. ©Coral Homes Pty Ltd. The copyright in this floorplan is owned by or licensed to Coral Homes Pty Ltd and may not be reproduced, copied or dealt with in any manner which infringes the exclusive rights of Coral Homes Pty Ltd as prescribed by the Copyright Act 1968, without the express written authorisation of Coral Homes Pty Ltd.