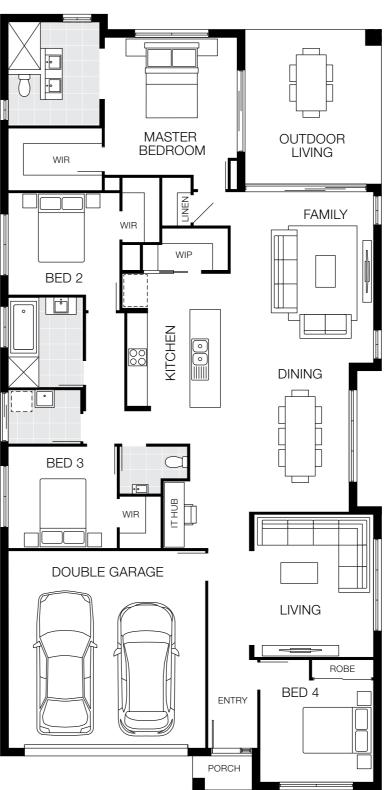

# Capri 20

Floorplan based on Designer Facade. Floorplan is indicative only, conceptual in nature and subject to change. Floorplan may depict features and/or other products which are not included in the house design, not included in the house price and/or not available from Coral Homes. All measurements are in millimetres unless otherwise stated. Floorplan measurements are approximate and are not to scale. Lot width is based on Designer facade and is to be used as a guide only and may change due to developer covenants and Local Authority guidelines. ©Coral Homes Pty Ltd. The copyright in this floorplan is owned by or licensed to Coral Homes Pty Ltd and may not be reproduced, copied or dealt with in any manner which infringes the exclusive rights of Coral Homes Pty Ltd as prescribed by the Copyright Act 1968, without the express written authorisation of Coral Homes Pty Ltd.

### 12.5m<sup>+</sup> Lot Width

|                  |                           | Ť           |             |  |
|------------------|---------------------------|-------------|-------------|--|
| 4 Bed            | 2 Living                  | 2 Bath      | 2 Car       |  |
| Bedroom          | S                         |             |             |  |
| Master Bec       | aster Bedroom 3400 x 3350 |             |             |  |
| Bed 2            |                           | 3000 x 3000 |             |  |
| Bed 3            |                           | 3000 x 3000 |             |  |
| Bed 4            |                           | 3000 x 2800 |             |  |
| Living Areas     |                           |             |             |  |
| Family           |                           | 2           | 4090 x 3290 |  |
| Dining           |                           | 3220 x 3000 |             |  |
| Living           | Living                    |             | 3500 x 3555 |  |
| Outdoor Liv      | ving                      | 5000 x 5780 |             |  |
| House Dimensions |                           |             |             |  |

#### House Length 19.00m House Width 11.25m 185.48m<sup>2</sup> (20.00sq) House Area

Floorplan based on Designer Facade. Floorplan is indicative only, conceptual in nature and subject to change. Floorplan may depict features and/or other products which are not included in the house design, not included in the house price and/or not available from Coral Homes. All measurements are in millimetres unless otherwise stated. Floorplan measurements are approximate and are not to scale. Lot width is based on Designer facade and is to be used as a guide only and may change due to developer covenants and Local Authority guidelines. ©Coral Homes Pty Ltd. The copyright in this floorplan is owned by or licensed to Coral Homes Pty Ltd and may not be reproduced, copied or dealt with in any manner which infringes the exclusive rights of Coral Homes Pty Ltd as prescribed by the Copyright Act 1968, without the express written authorisation of Coral Homes Pty Ltd.