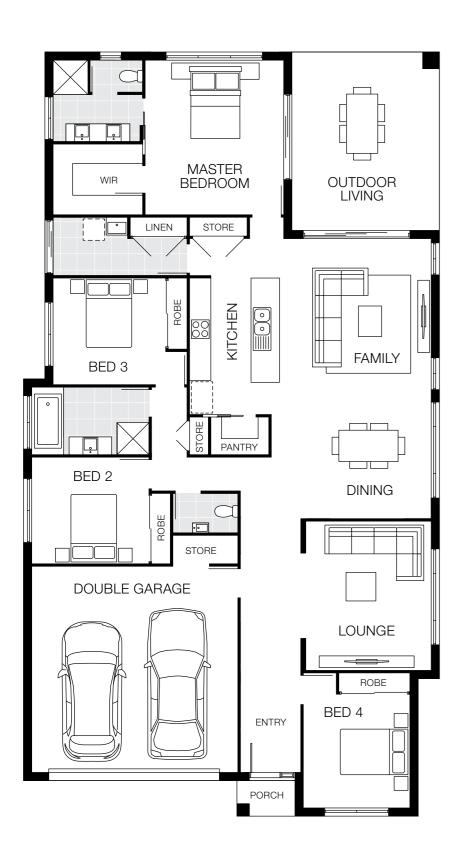

# Capri 24 MKIII

### 12m<sup>+</sup> Lot Width

|           |              | ۲           | ÷          |
|-----------|--------------|-------------|------------|
| 4 Bed     | 3 Living     | 2 Bath      | 2 Car      |
| Bedroom   | IS           |             |            |
| Master Be | droom        | 3           | 500 x 3390 |
| Bed 2     |              | 2800 x 3000 |            |
| Bed 3     |              | 3000 x 3000 |            |
| Bed 4     | d 4 3000 x 3 |             | 000 x 3000 |
| Living Ar | eas          |             |            |
| Family    |              | 4           | 720 x 4030 |

| Family         | 4720 x 4030 |
|----------------|-------------|
| Dining         | 3350 x 3840 |
| Media          | 3530 x 3310 |
| Activity       | 3020 x 4020 |
| Outdoor Living | 3070 x 3470 |
|                |             |

#### House Dimensions

| House Length | 22.29m             |
|--------------|--------------------|
| House Width  | 10.90m             |
| House Area   | 220.25m² (23.71sq) |