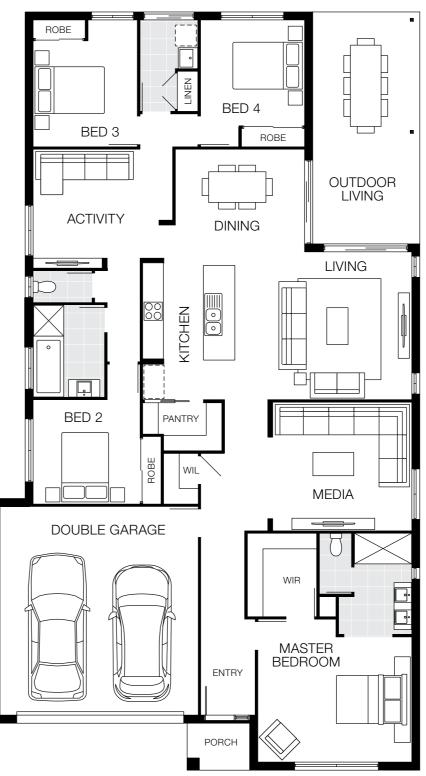

# Capri 20

Floorplan based on Designer Facade. Floorplan is indicative only, conceptual in nature and subject to change. Floorplan may depict features and/or other products which are not included in the house design, not included in the house price and/or not available from Coral Homes. All measurements are in millimetres unless otherwise stated. Floorplan measurements are approximate and are not to scale. Lot width is based on Designer facade and is to be used as a guide only and may change due to developer covenants and Local Authority guidelines. ©Coral Homes Pty Ltd. The copyright in this floorplan is owned by or licensed to Coral Homes Pty Ltd and may not be reproduced, copied or dealt with in any manner which infringes the exclusive rights of Coral Homes Pty Ltd as prescribed by the Copyright Act 1968, without the express written authorisation of Coral Homes Pty Ltd.