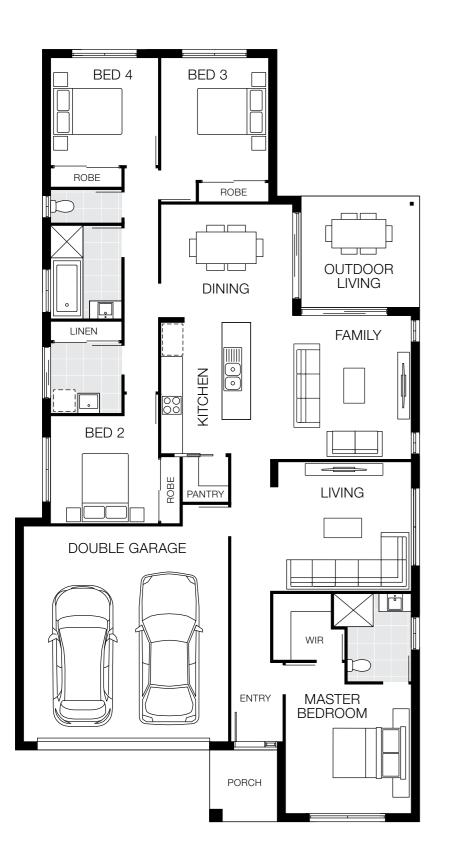

# Grange 20

### 12.5m<sup>+</sup> Lot Width

|           | Þ        | Ĩ      | ÷          |
|-----------|----------|--------|------------|
| 4 Bed     | 2 Living | 2 Bath | 2 Car      |
| Bedroom   | IS       |        |            |
| Master Be | droom    | 34     | 400 x 3400 |
| Bed 2     |          | 30     | 000 x 3000 |

| Bed 3 | 3100 x 3030 |
|-------|-------------|
| Bed 4 | 3000 x 3000 |

### Living Areas

| Family         | 3600 x 4370 |
|----------------|-------------|
| Dining         | 3360 x 3000 |
| Living         | 3400 x 3820 |
| Outdoor Living | 3000 x 3240 |

### House Dimensions

| House Length | 19.75m             |
|--------------|--------------------|
| House Width  | 11.15m             |
| House Area   | 190.51m² (20.50sq) |