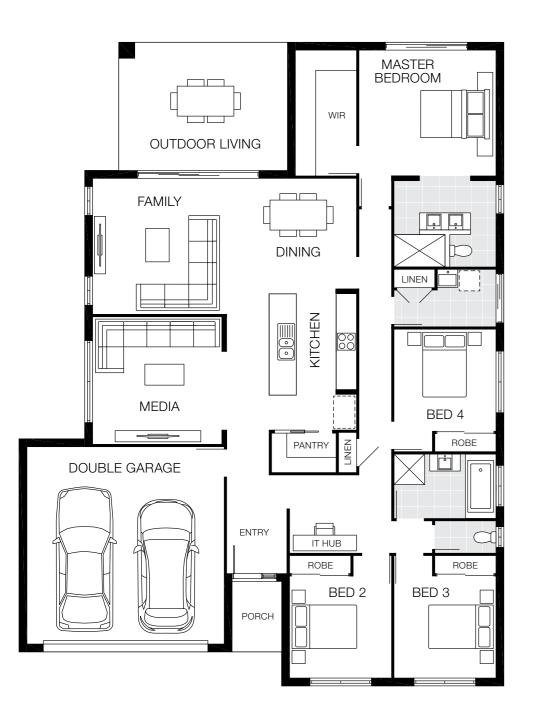

# Lisbon 24

### 15m<sup>+</sup> Lot Width

|         | Ð        | <u>م</u> | ₽<br>P |
|---------|----------|----------|--------|
| 4 Bed   | 2 Living | 2 Bath   | 2 Car  |
| Bedroom | S        |          |        |

| Master Bedroom | 3600 x 3900 |
|----------------|-------------|
| Bed 2          | 3000 x 3120 |
| Bed 3          | 3010 x 3120 |
| Bed 4          | 3020 x 3140 |
|                |             |

### Living Areas

| Family         | 4000 x 3990 |
|----------------|-------------|
| Dining         | 3470 x 3370 |
| Media          | 3750 x 3850 |
| IT Hub         | 3090 x 2230 |
| Outdoor Living | 3620 x 5740 |
|                |             |

### House Dimensions

| House Length | 19.44m                         |
|--------------|--------------------------------|
| House Width  | 13.25m                         |
| House Area   | 227.67m <sup>2</sup> (24.50sq) |