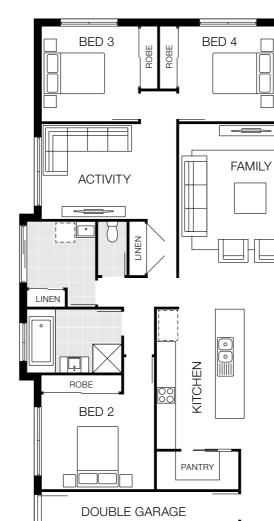

# Grange 20

### 12.5m<sup>+</sup> Lot Width

|           | Þ        | Ĩ      | ÷          |
|-----------|----------|--------|------------|
| 4 Bed     | 2 Living | 2 Bath | 2 Car      |
| Bedroom   | IS       |        |            |
| Master Be | droom    | 34     | 400 x 3400 |
| Bed 2     |          | 30     | 000 x 3000 |

| Bed 3 | 3100 x 3030 |
|-------|-------------|
| Bed 4 | 3000 x 3000 |

### Living Areas

| Family         | 3600 x 4370 |
|----------------|-------------|
| Dining         | 3360 x 3000 |
| Living         | 3400 x 3820 |
| Outdoor Living | 3000 x 3240 |

### House Dimensions

| House Length | 19.75m             |
|--------------|--------------------|
| House Width  | 11.15m             |
| House Area   | 190.51m² (20.50sq) |