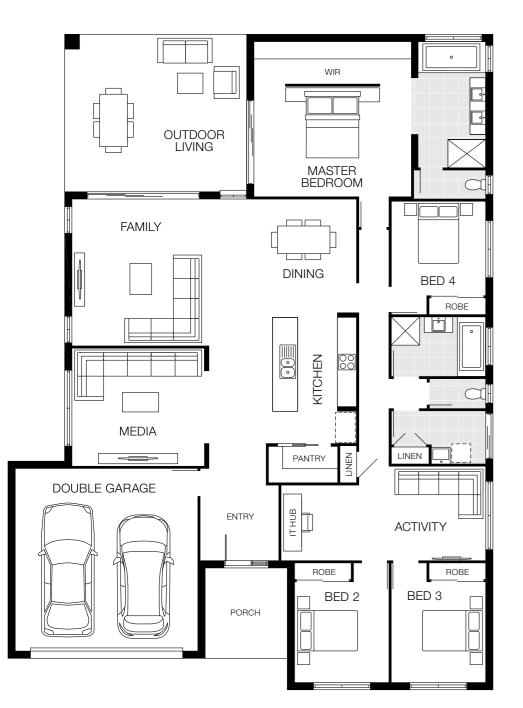

# Lisbon 27

Our most popular

### 16.5m<sup>+</sup> Lot Width

|       | ¢        | _<br>ب | ÷     |
|-------|----------|--------|-------|
| 4 Bed | 3 Living | 2 Bath | 2 Car |

### Bedrooms

| Master Bedroom | 4000 x 4280 |
|----------------|-------------|
| Bed 2          | 3000 x 3000 |
| Bed 3          | 3000 x 3000 |
| Bed 4          | 3000 x 3000 |
|                |             |

### Living Areas

| Family         | 4365 x 4590 |
|----------------|-------------|
| Dining         | 3760 x 3000 |
| Media          | 3750 x 4000 |
| Activity       | 2900 x 4030 |
| IT Hub         | 2300 x 2250 |
| Outdoor Living | 4070 x 5440 |
|                |             |

#### House Dimensions

| House Length | 19.58m                         |
|--------------|--------------------------------|
| House Width  | 14.49m                         |
| House Area   | 254.51m <sup>2</sup> (27.40sq) |