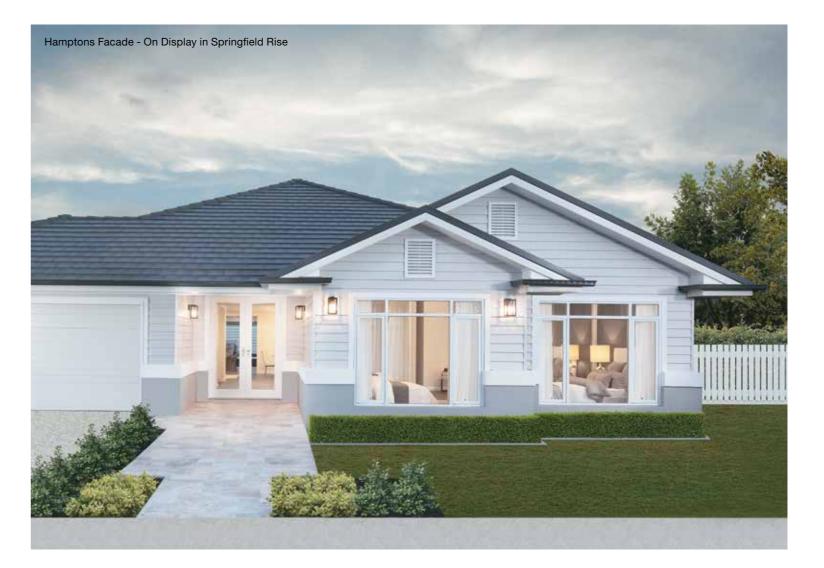

# **Daydream Series**

Designed to fit on an 18m<sup>+</sup> lot width, the Daydream Series grand homes will leave customers dreaming of a resort-style home with all the space and comfort imaginable to live a truly relaxing life. Choose from three available floorplans and multiple facade options within the Daydream series.

On display

Photography depicts items such as homewares, furniture, landscaping, fencing and may depict items that are upgraded or not supplied by Coral Homes. Speak with your New Home Consultant for more details.