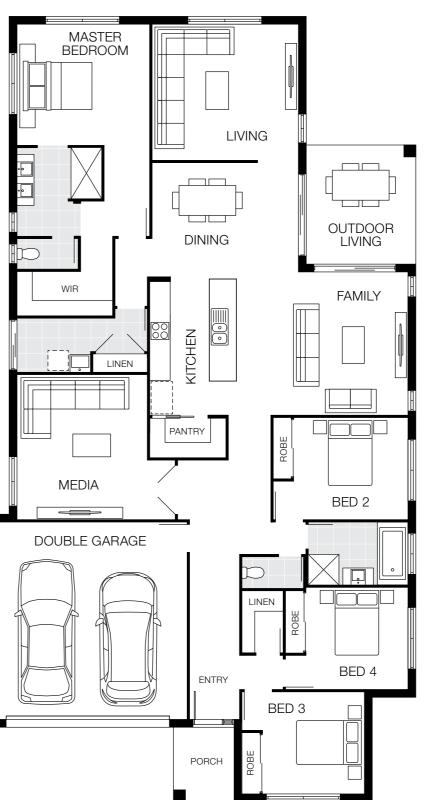

# Grange 20

### 12.5m<sup>+</sup> Lot Width

|           | Þ        | Ĩ      | ÷          |
|-----------|----------|--------|------------|
| 4 Bed     | 2 Living | 2 Bath | 2 Car      |
| Bedroom   | IS       |        |            |
| Master Be | droom    | 34     | 400 x 3400 |
| Bed 2     |          | 30     | 000 x 3000 |

| Bed 3 | 3100 x 3030 |
|-------|-------------|
| Bed 4 | 3000 x 3000 |

### Living Areas

| Family         | 3600 x 4370 |
|----------------|-------------|
| Dining         | 3360 x 3000 |
| Living         | 3400 x 3820 |
| Outdoor Living | 3000 x 3240 |

### House Dimensions

| House Length | 19.75m             |
|--------------|--------------------|
| House Width  | 11.15m             |
| House Area   | 190.51m² (20.50sq) |