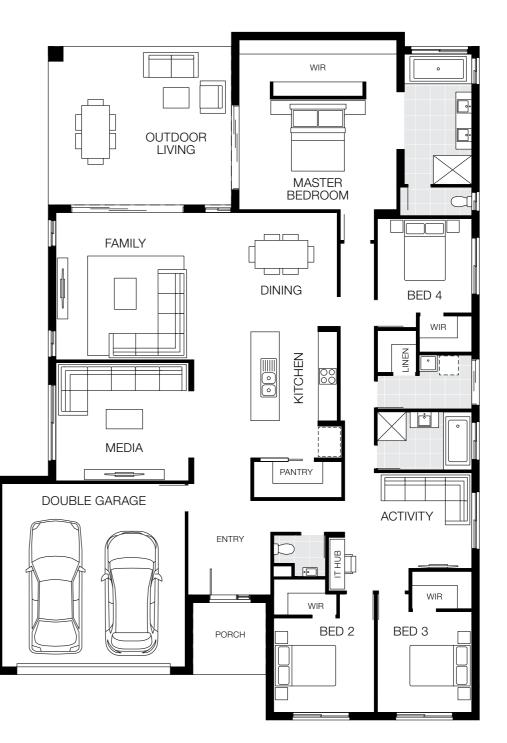

# Lisbon 27

Our most popular

### 16.5m<sup>+</sup> Lot Width

|       | ¢        | _<br>ب | ÷     |
|-------|----------|--------|-------|
| 4 Bed | 3 Living | 2 Bath | 2 Car |

### Bedrooms

| Master Bedroom | 4000 x 4280 |
|----------------|-------------|
| Bed 2          | 3000 x 3000 |
| Bed 3          | 3000 x 3000 |
| Bed 4          | 3000 x 3000 |
|                |             |

### Living Areas

| Family         | 4365 x 4590 |
|----------------|-------------|
| Dining         | 3760 x 3000 |
| Media          | 3750 x 4000 |
| Activity       | 2900 x 4030 |
| IT Hub         | 2300 x 2250 |
| Outdoor Living | 4070 x 5440 |
|                |             |

#### House Dimensions

| House Length | 19.58m                         |
|--------------|--------------------------------|
| House Width  | 14.49m                         |
| House Area   | 254.51m <sup>2</sup> (27.40sq) |