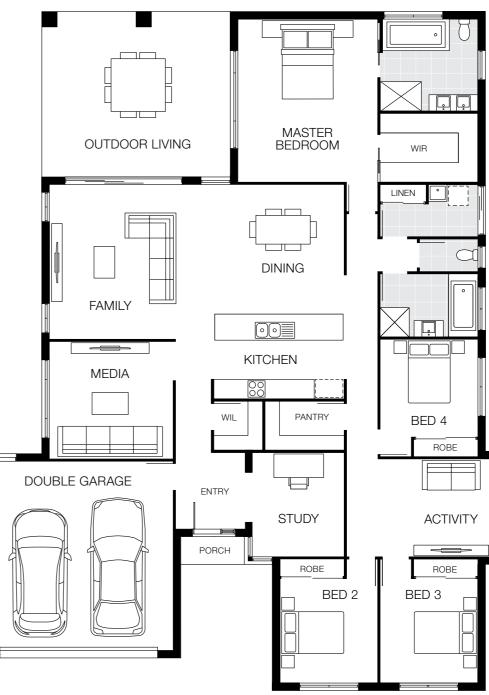

# Grange 20

### 12.5m<sup>+</sup> Lot Width

|           | Þ        | Ĩ      | ÷          |
|-----------|----------|--------|------------|
| 4 Bed     | 2 Living | 2 Bath | 2 Car      |
| Bedroom   | IS       |        |            |
| Master Be | droom    | 34     | 400 x 3400 |
| Bed 2     |          | 30     | 000 x 3000 |

| Bed 3 | 3100 x 3030 |
|-------|-------------|
| Bed 4 | 3000 x 3000 |

### Living Areas

| Family         | 3600 x 4370 |
|----------------|-------------|
| Dining         | 3360 x 3000 |
| Living         | 3400 x 3820 |
| Outdoor Living | 3000 x 3240 |

### House Dimensions

| House Length | 19.75m             |
|--------------|--------------------|
| House Width  | 11.15m             |
| House Area   | 190.51m² (20.50sq) |