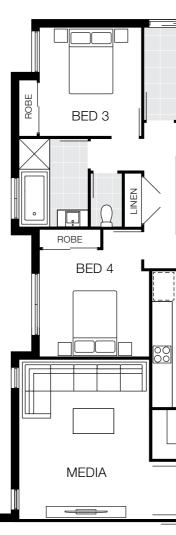

# Capri 24 MKIII

### 12m<sup>+</sup> Lot Width

|           |              | ۲           | ÷          |
|-----------|--------------|-------------|------------|
| 4 Bed     | 3 Living     | 2 Bath      | 2 Car      |
| Bedroom   | IS           |             |            |
| Master Be | droom        | 3           | 500 x 3390 |
| Bed 2     |              | 2800 x 3000 |            |
| Bed 3     |              | 3000 x 3000 |            |
| Bed 4     | d 4 3000 x 3 |             | 000 x 3000 |
| Living Ar | eas          |             |            |
| Family    |              | 4           | 720 x 4030 |

| Family         | 4720 x 4030 |
|----------------|-------------|
| Dining         | 3350 x 3840 |
| Media          | 3530 x 3310 |
| Activity       | 3020 x 4020 |
| Outdoor Living | 3070 x 3470 |
|                |             |

#### House Dimensions

| House Length | 22.29m             |
|--------------|--------------------|
| House Width  | 10.90m             |
| House Area   | 220.25m² (23.71sq) |