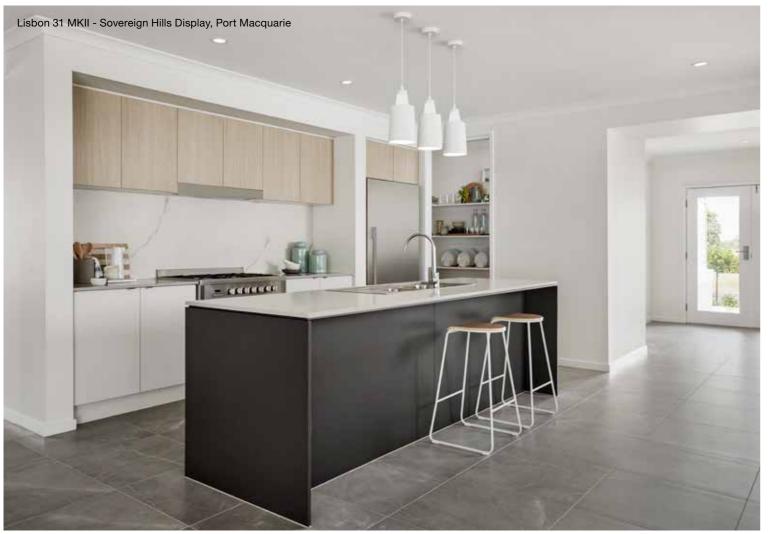

|
|                  |          |              |                                                        |
| Family           |          | 4            | 665 x 5900                                             |
| Family<br>Dining |          |              |                                                        |
| ,                |          | 3            | 615 x 3000                                             |
| Dining           |          | 3            | 665 x 5900<br>615 x 3000<br>3750 x 4210<br>3040 x 3070 |
| Dining<br>Media  | ving     | 3            | 8615 x 3000<br>8750 x 4210                             |

| House Length | 21.70m             |
|--------------|--------------------|
| House Width  | 15.30m             |
| House Area   | 292.24m² (31.46sq) |





Photography depicts items such as homewares, furniture, landscaping, fencing and may depict items that are upgraded or not supplied by Coral Homes. Speak with your New Home Consultant for more details.

# Lisbon 32



Floorplan based on Designer Facade. Floorplan is indicative only, conceptual in nature and subject to change. Floorplan may depict features and/or other products which are not included in the house design, not included in the house price and/or not available from Coral Homes. All measurements are in millimetres unless otherwise stated. Floorplan measurements are approximate and are not to scale. Lot width is based on Designer facade and is to be used as a guide only and may change due to developer covenants and Local Authority guidelines. ©Coral Homes Pty Ltd. The copyright