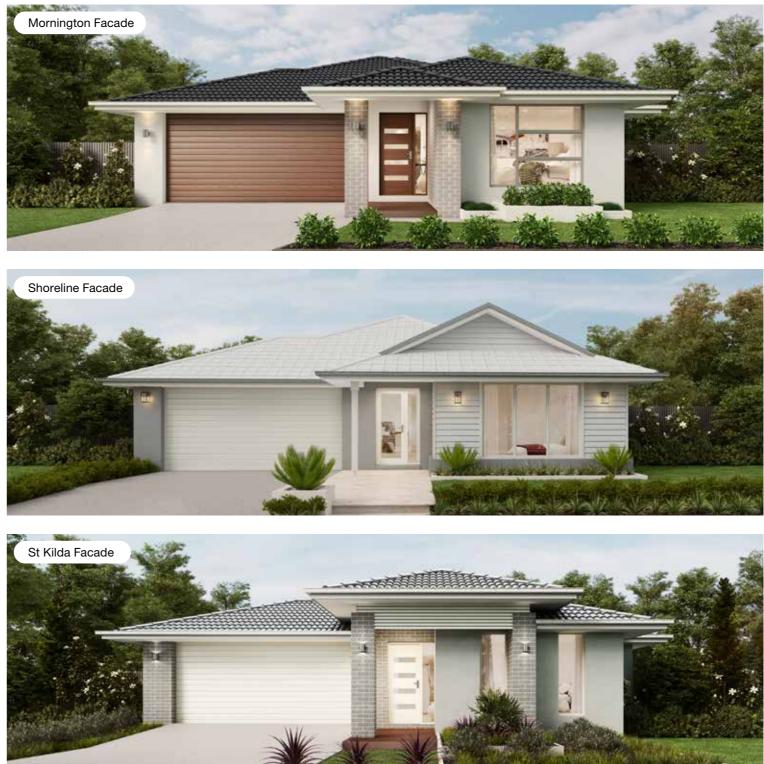

# **Ascot Facade Options**

Facades based on Ascot 19 MKII. Facades depict items such as homewares, furniture, landscaping and fencing that are not supplied by Coral Homes. Facades are indicative only, conceptual in nature and subject to change. Facades depict non-standard fixtures, features and finishes. Additional costs for timber decking, driveway, lighting, more than one colour and deep base paints, tiles, non-standard brick and off white mortar apply.