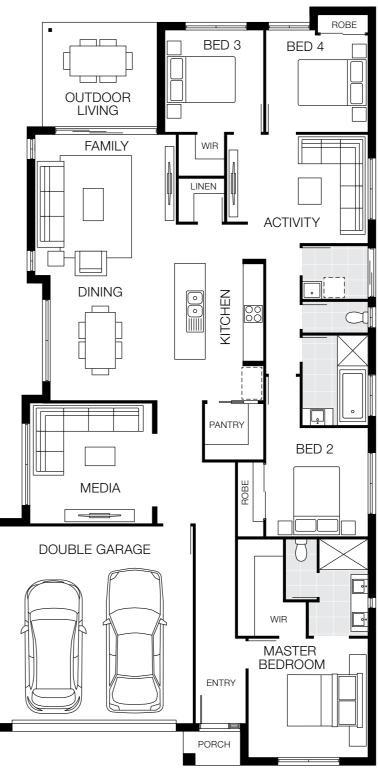

# Capri 24 MKII

Floorplan based on Designer Facade. Floorplan is indicative only, conceptual in nature and subject to change. Floorplan may depict features and/or other products which are not included in the house design, not included in the house price and/or not available from Coral Homes. All measurements are in millimetres unless otherwise stated. Floorplan measurements are approximate and are not to scale. Lot width is based on Designer facade and is to be used as a guide only and may change due to developer covenants and Local Authority guidelines. ©Coral Homes Pty Ltd. The copyright in this floorplan is owned by or licensed to Coral Homes Pty Ltd and may not be reproduced, copied or dealt with in any manner which infringes the exclusive rights of Coral Homes Pty Ltd as prescribed by the Copyright Act 1968, without the express written authorisation of Coral Homes Pty Ltd.

### 12.5m<sup>+</sup> Lot Width

|              |          | ۲           | ÷          |
|--------------|----------|-------------|------------|
| 4 Bed        | 3 Living | 2 Bath      | 2 Car      |
| Bedroom      | S        |             |            |
| Master Bed   | droom    | 3           | 500 x 3520 |
| Bed 2        |          | 3           | 200 x 3000 |
| Bed 3        |          | 3000 x 2900 |            |
| Bed 4        |          | 2850 x 3000 |            |
| Living Areas |          |             |            |
| Family       |          | 4450 x 4150 |            |
| Dining       |          | 3680 x 3650 |            |
| Media        |          | 3550 x 3600 |            |
| Activity     |          | 3200 x 4150 |            |
| Outdoor Li   | ving     | 3070 x 3370 |            |
|              |          |             |            |

| 22.29m                         |
|--------------------------------|
| 11.40m                         |
| 225.03m <sup>2</sup> (24.22sq) |
|                                |