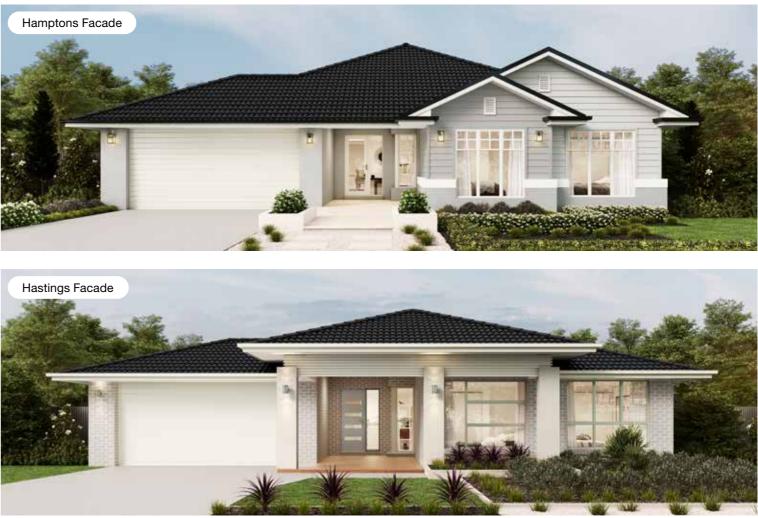

# **Ascot Facade Options**

Facades based on Ascot 19 MKII. Facades depict items such as homewares, furniture, landscaping and fencing that are not supplied by Coral Homes. Facades are indicative only, conceptual in nature and subject to change. Facades depict non-standard fixtures, features and finishes. Additional costs for timber decking, driveway, lighting, more than one colour and deep base paints, tiles, non-standard brick and off white mortar apply.