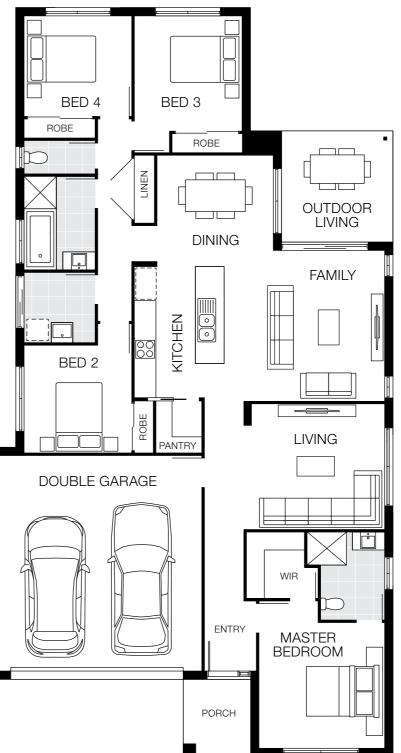

# Grange 25

Floorplan based on Designer Facade. Floorplan is indicative only, conceptual in nature and subject to change. Floorplan may depict features and/or other products which are not included in the house design, not included in the house price and/or not available from Coral Homes. All measurements are in millimetres unless otherwise stated. Floorplan measurements are approximate and are not to scale. Lot width is based on Designer facade and is to be used as a guide only and may change due to developer covenants and Local Authority guidelines. ©Coral Homes Pty Ltd. The copyright in this floorplan is owned by or licensed to Coral Homes Pty Ltd and may not be reproduced, copied or dealt with in any manner which infringes the exclusive rights of Coral Homes Pty Ltd as prescribed by the Copyright Act 1968, without the express written authorisation of Coral Homes Pty Ltd.

Floorplan based on Designer Facade. Floorplan is indicative only, conceptual in nature and subject to change. Floorplan may depict features and/or other products which are not included in the house design, not included in the house price and/or not available from Coral Homes. All measurements are in millimetres unless otherwise stated. Floorplan measurements are approximate and are not to scale. Lot width is based on Designer facade and is to be used as a guide only and may change due to developer covenants and Local Authority guidelines. ©Coral Homes Pty Ltd. The copyright in this floorplan is owned by or licensed to Coral Homes Pty Ltd and may not be reproduced, copied or dealt with in any manner which infringes the exclusive rights of Coral Homes Pty Ltd as prescribed by the Copyright Act 1968, without the express written authorisation of Coral Homes Pty Ltd.