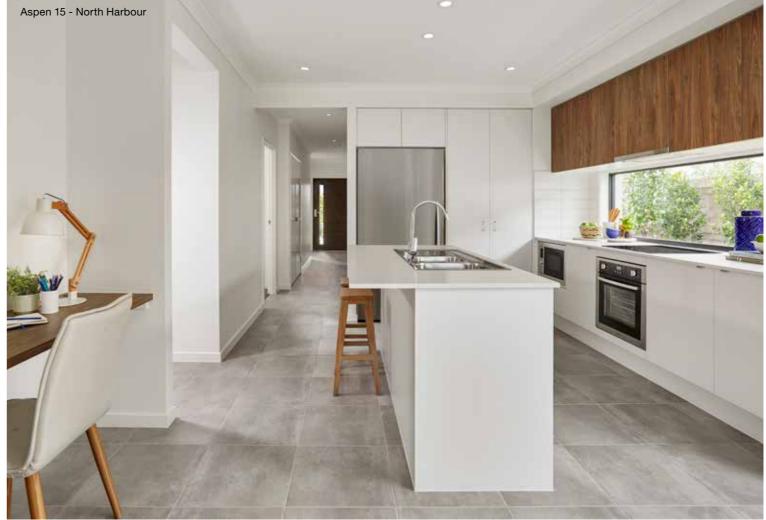

# Aspen Series

If you are looking to push spatial boundaries then look no further than the Aspen series. This cleverly compact design features stunning facade options, three bedrooms, two bathrooms and a single garage. Designed to fit on a 10m<sup>+</sup> lot, the Aspen also features a functional open plan living area with free-flowing space between the kitchen, dining and living rooms. The indoor-outdoor integration with the alfresco area is perfect for the Australian climate.

# Aspen 15

Floorplan based on Designer Facade. Floorplan is indicative only, conceptual in nature and subject to change. Floorplan may depict features and/or other products which are not included in the house design, not included in the house price and/or not available from Coral Homes. All measurements are in millimetres unless otherwise stated. Floorplan measurements are approximate and are not to scale. Lot width is based on Designer facade and is to be used as a guide only and may change due to developer covenants and Local Authority guidelines. ©Coral Homes Pty Ltd. The copyright in this floorplan is owned by or licensed to Coral Homes Pty Ltd and may not be reproduced, copied or dealt with in any manner which infringes the exclusive rights of Coral Homes Pty Ltd as prescribed by the Copyright Act 1968, without the express written authorisation of Coral Homes Pty Ltd.