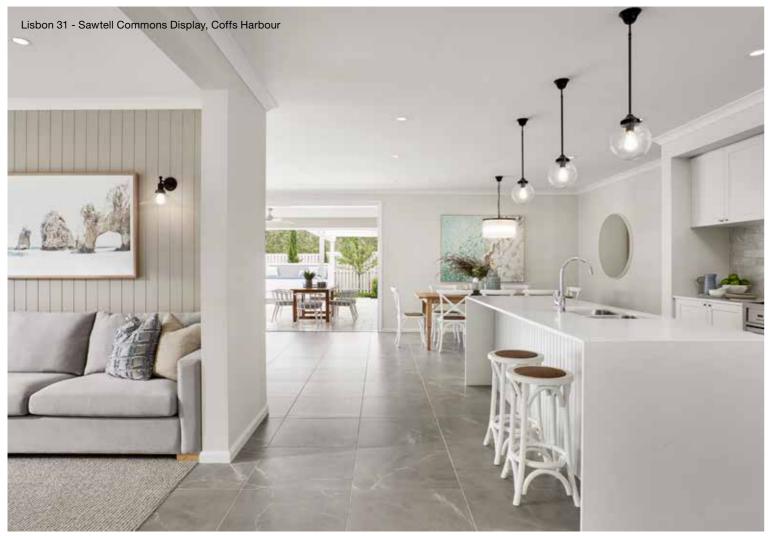

oom |                   | 39     | 950 x 4300 |
| Bed 2          |                   | 33     | 200 x 3000 |
| Bed 3          |                   | 32     | 200 x 3000 |
| Bed 4          |                   | 30     | 000 x 3000 |
| Living Are     | eas               |        |            |
| Family         |                   | 4      | 665 x 5360 |
| Dining         |                   | 3      | 615 x 3680 |
| Media          |                   | З      | 750 x 4140 |
| Activity       | ctivity 3000 x 40 |        | 000 x 4030 |
| IT Hub         | Hub 2400 x 197    |        | 400 x 1970 |
| Outdoor Living |                   | 5      | 000 x 5780 |

#### House Dimensions

| 23.85m             |
|--------------------|
| 15.40m             |
| 301.72m² (32.48sq) |
|                    |





Photography depicts items such as homewares, furniture, landscaping, fencing and may depict items that are upgraded or not supplied by Coral Homes. Speak with your New Home Consultant for more details.

# Lisbon 33



Floorplan based on Designer Facade. Floorplan is indicative only, conceptual in nature and subject to change. Floorplan may depict features and/or other products which are not included in the house design, not included in the house price and/or not available from Coral Homes. All measurements are in millimetres unless otherwise stated. Floorplan measurements are approximate and are not to scale. Lot width is based on Designer facade and is to be used as a guide only and may change due to developer covenants and Local Authority guidelines. ©Coral Homes Pty Ltd. The copyright