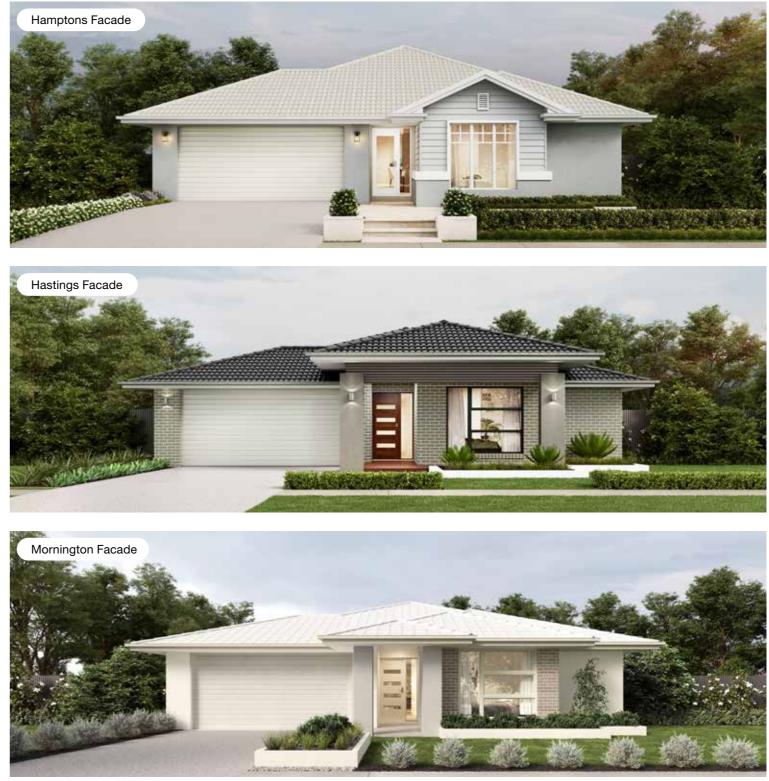

# **Ascot Facade Options**

Facades based on Ascot 19 MKII. Facades depict items such as homewares, furniture, landscaping and fencing that are not supplied by Coral Homes. Facades are indicative only, conceptual in nature and subject to change. Facades depict non-standard fixtures, features and finishes. Additional costs for timber decking, driveway, lighting, more than one colour and deep base paints, tiles, non-standard brick and off white mortar apply.