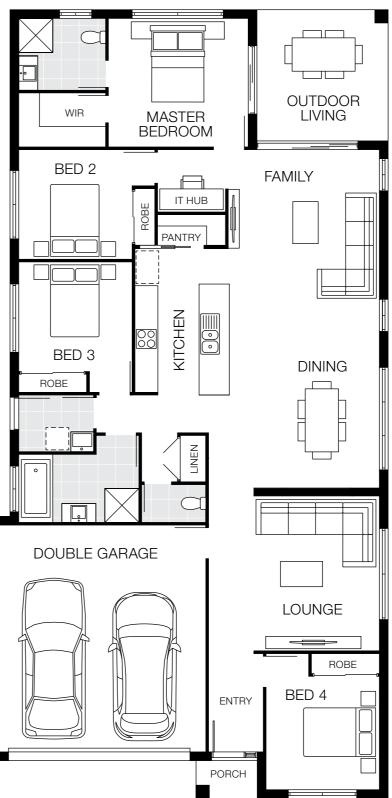

# Capri 24 MKII

Floorplan based on Designer Facade. Floorplan is indicative only, conceptual in nature and subject to change. Floorplan may depict features and/or other products which are not included in the house design, not included in the house price and/or not available from Coral Homes. All measurements are in millimetres unless otherwise stated. Floorplan measurements are approximate and are not to scale. Lot width is based on Designer facade and is to be used as a guide only and may change due to developer covenants and Local Authority guidelines. ©Coral Homes Pty Ltd. The copyright in this floorplan is owned by or licensed to Coral Homes Pty Ltd and may not be reproduced, copied or dealt with in any manner which infringes the exclusive rights of Coral Homes Pty Ltd as prescribed by the Copyright Act 1968, without the express written authorisation of Coral Homes Pty Ltd.

### 12.5m<sup>+</sup> Lot Width

|              |          | ۲           | ÷          |
|--------------|----------|-------------|------------|
| 4 Bed        | 3 Living | 2 Bath      | 2 Car      |
| Bedroom      | S        |             |            |
| Master Bed   | droom    | 3           | 500 x 3520 |
| Bed 2        |          | 3           | 200 x 3000 |
| Bed 3        |          | 3000 x 2900 |            |
| Bed 4        |          | 2850 x 3000 |            |
| Living Areas |          |             |            |
| Family       |          | 4450 x 4150 |            |
| Dining       |          | 3680 x 3650 |            |
| Media        |          | 3550 x 3600 |            |
| Activity     |          | 3200 x 4150 |            |
| Outdoor Li   | ving     | 3070 x 3370 |            |
|              |          |             |            |

| 22.29m                         |
|--------------------------------|
| 11.40m                         |
| 225.03m <sup>2</sup> (24.22sq) |
|                                |