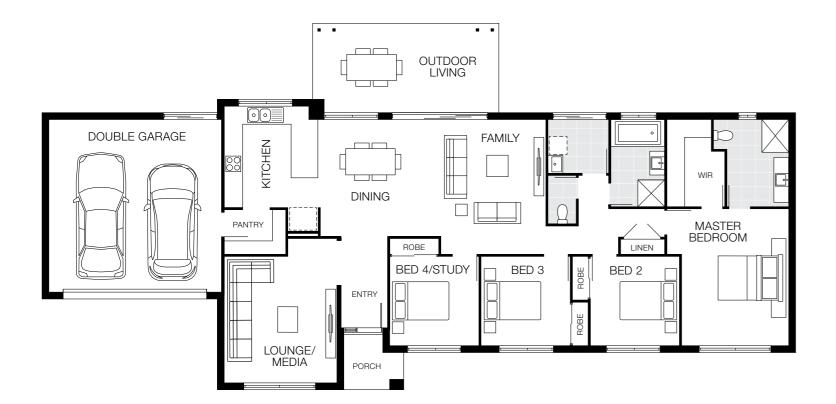

# **Ascot Series**

For homes that fit onto a 10m+ lot width, the Ascot Series has all the features characteristic of a functional family home. The Ascot Series offers two floor plans and a number of facade options. Expect to find a double garage, three spacious bedrooms, open-plan living areas and a dedicated study nook.

# Ascot 19 MKII