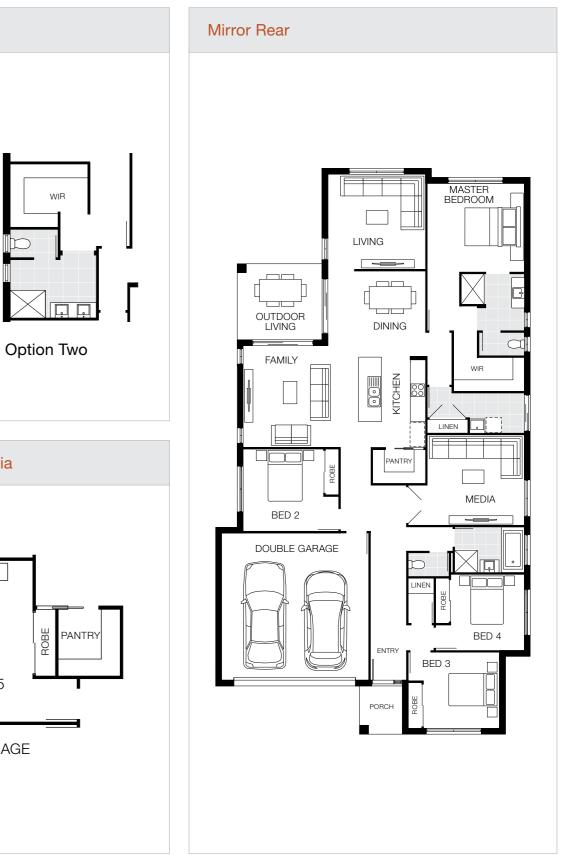

# Ascot 19 MKII

### 10m<sup>+</sup> Lot Width

| 3 Bed       | P<br>2 Living | ्र<br>ट्र<br>2 Bath | کے<br>2 Car |  |
|-------------|---------------|---------------------|-------------|--|
| Bedroom     | S             |                     |             |  |
| Master Bed  | droom         | 3                   | 450 x 3520  |  |
| Bed 2       |               | 2750 x 3000         |             |  |
| Bed 3       |               | 2750 x 3000         |             |  |
| Living Are  | eas           |                     |             |  |
| Family      |               | 3                   | 200 x 3950  |  |
| Dining      |               | 2860 x 3090         |             |  |
| Living      |               | 3                   | 860 x 3010  |  |
| Outdoor Liv | ving          | 2                   | 900 x 2700  |  |

#### House Dimensions

| House Length | 23.79m                         |
|--------------|--------------------------------|
| House Width  | 8.90m                          |
| House Area   | 179.77m <sup>2</sup> (19.35sq) |

Floorplan based on Designer Facade. Floorplan is indicative only, conceptual in nature and subject to change. Floorplan may depict features and/or other products which are not included in the house design, not included in the house price and/or not available from Coral Homes. All measurements are in millimetres unless otherwise stated. Floorplan measurements are approximate and are not to scale. Lot width is based on Designer facade and is to be used as a guide only and may change due to developer covenants and Local Authority guidelines. ©Coral Homes Pty Ltd. The copyright in this floorplan is owned by or licensed to Coral Homes Pty Ltd and may not be reproduced, copied or dealt with in any manner which infringes the exclusive rights of Coral Homes Pty Ltd as prescribed by the Copyright Act 1968, without the express written authorisation of Coral Homes Pty Ltd.