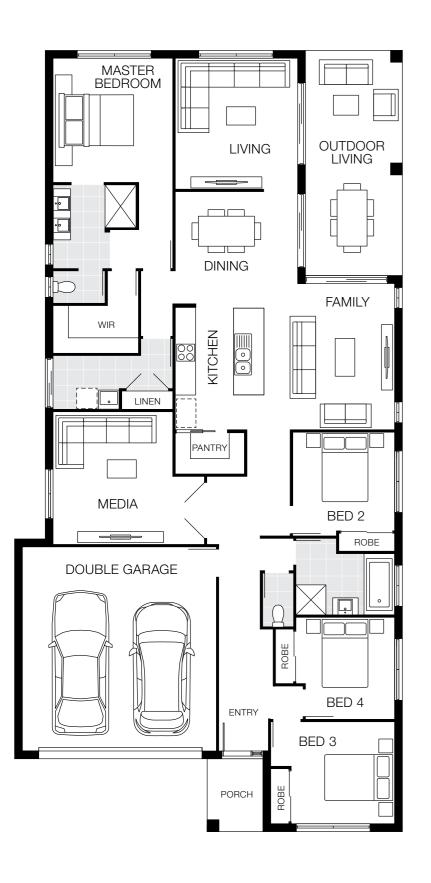

# **Capri Series**

The Capri Series is designed to fit neatly onto a 12m<sup>+</sup> lot width without compromising on important features. In fact, the Capri series provides all the practicality and open-plan living space a family needs. Featuring 10 flexible floorplans and many different facades to choose from, this versatile series has something for everyone.

Photography depicts items such as homewares, furniture and may depict items that are upgraded or not supplied by Coral Homes. Speak with your New Home Consultant for more details.

Photography depicts items such as homewares, furniture, landscaping, fencing and may depict items that are upgraded or not supplied by Coral Homes. Speak with your New Home Consultant for more details.