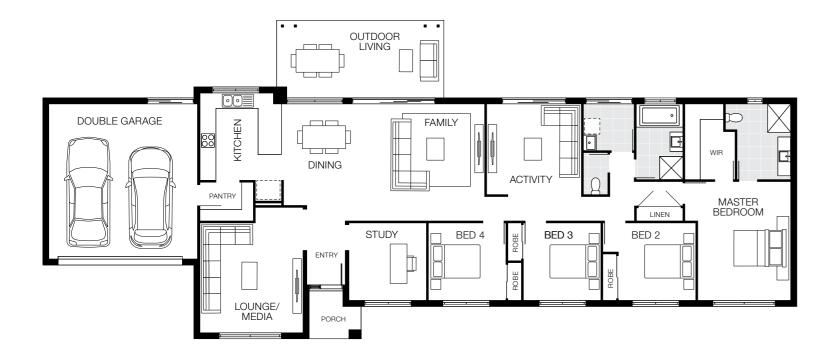

# **Capri Series**

The Capri Series is designed to fit neatly onto a 12m<sup>+</sup> lot width without compromising on important features. In fact, the Capri series provides all the practicality and open-plan living space a family needs. Featuring 10 flexible floorplans and many different facades to choose from, this versatile series has something for everyone.

# Capri 20

Floorplan based on Designer Facade. Floorplan is indicative only, conceptual in nature and subject to change. Floorplan may depict features and/or other products which are not included in the house design, not included in the house price and/or not available from Coral Homes. All measurements are in millimetres unless otherwise stated. Floorplan measurements are approximate and are not to scale. Lot width is based on Designer facade and is to be used as a guide only and may change due to developer covenants and Local Authority guidelines. ©Coral Homes Pty Ltd. The copyright in this floorplan is owned by or licensed to Coral Homes Pty Ltd and may not be reproduced, copied or dealt with in any manner which infringes the exclusive rights of Coral Homes Pty Ltd as prescribed by the Copyright Act 1968, without the express written authorisation of Coral Homes Pty Ltd.

### 12.5m<sup>+</sup> Lot Width

|                  |                           | Ť           |             |  |
|------------------|---------------------------|-------------|-------------|--|
| 4 Bed            | 2 Living                  | 2 Bath      | 2 Car       |  |
| Bedroom          | S                         |             |             |  |
| Master Bec       | aster Bedroom 3400 x 3350 |             |             |  |
| Bed 2            |                           | 3000 x 3000 |             |  |
| Bed 3            |                           | 3000 x 3000 |             |  |
| Bed 4            |                           | 3000 x 2800 |             |  |
| Living Areas     |                           |             |             |  |
| Family           |                           | 2           | 4090 x 3290 |  |
| Dining           |                           | 3220 x 3000 |             |  |
| Living           | Living                    |             | 3500 x 3555 |  |
| Outdoor Liv      | ving                      | 5000 x 5780 |             |  |
| House Dimensions |                           |             |             |  |

#### House Length 19.00m House Width 11.25m 185.48m<sup>2</sup> (20.00sq) House Area

Floorplan based on Designer Facade. Floorplan is indicative only, conceptual in nature and subject to change. Floorplan may depict features and/or other products which are not included in the house design, not included in the house price and/or not available from Coral Homes. All measurements are in millimetres unless otherwise stated. Floorplan measurements are approximate and are not to scale. Lot width is based on Designer facade and is to be used as a guide only and may change due to developer covenants and Local Authority guidelines. ©Coral Homes Pty Ltd. The copyright in this floorplan is owned by or licensed to Coral Homes Pty Ltd and may not be reproduced, copied or dealt with in any manner which infringes the exclusive rights of Coral Homes Pty Ltd as prescribed by the Copyright Act 1968, without the express written authorisation of Coral Homes Pty Ltd.