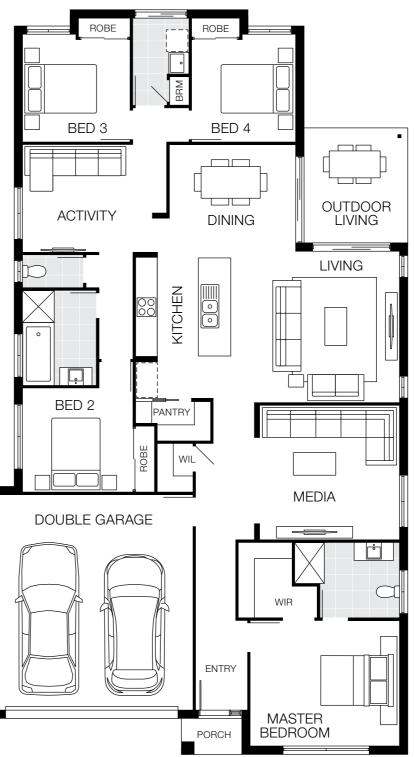

### 12.5m<sup>+</sup> Lot Width

|                |          |         | ÷           |
|----------------|----------|---------|-------------|
| 4 Bed          | 3 Living | 2 Bath  | 2 Car       |
| Bedroom        | S        |         |             |
| Master Bee     | droom    | 3       | 500 x 3400  |
| Bed 2          |          | 30      | 000 x 3000  |
| Bed 3          |          | 30      | 000 x 3000  |
| Bed 4          |          | 2       | 850 x 3000  |
| Living Are     | eas      |         |             |
| Family         |          | 4       | 180 x 4785  |
| Dining         |          | 4       | 000 x 3370  |
| Media          |          | 3       | 930 x 3590  |
| Activity       |          | 3       | 185 x 4670  |
| Outdoor Living |          | 3       | 670 x 2920  |
| House Di       | mensions |         |             |
| House Len      | gth      |         | 23.48n      |
| House Wid      | lth      |         | 11.25n      |
| House Are      | а        | 229.32n | 1² (24.70sq |
|                |          |         |             |