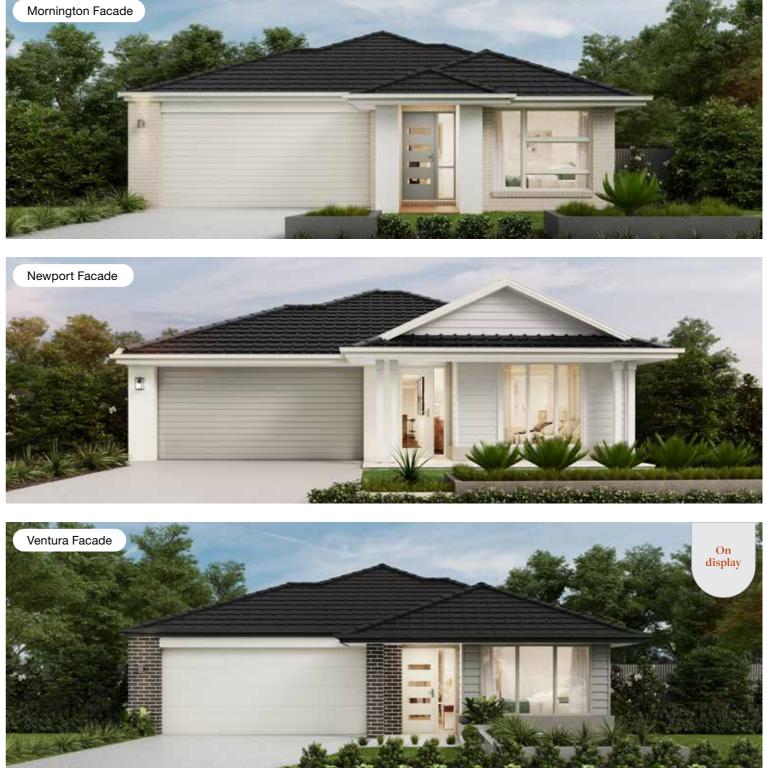

# **Ascot Facade Options**

Facades based on Ascot 19 MKII. Facades depict items such as homewares, furniture, landscaping and fencing that are not supplied by Coral Homes. Facades are indicative only, conceptual in nature and subject to change. Facades depict non-standard fixtures, features and finishes. Additional costs for timber decking, driveway, lighting, more than one colour and deep base paints, tiles, non-standard brick and off white mortar apply.