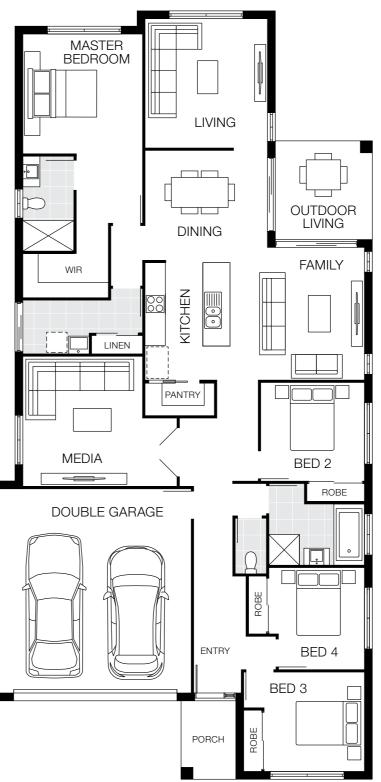

# Capri 24 MKIII

### 12m<sup>+</sup> Lot Width

|           |              | ۲           | ÷          |
|-----------|--------------|-------------|------------|
| 4 Bed     | 3 Living     | 2 Bath      | 2 Car      |
| Bedroom   | IS           |             |            |
| Master Be | droom        | 3           | 500 x 3390 |
| Bed 2     |              | 2800 x 3000 |            |
| Bed 3     |              | 3000 x 3000 |            |
| Bed 4     | d 4 3000 x 3 |             | 000 x 3000 |
| Living Ar | eas          |             |            |
| Family    |              | 4           | 720 x 4030 |

| Family         | 4720 x 4030 |
|----------------|-------------|
| Dining         | 3350 x 3840 |
| Media          | 3530 x 3310 |
| Activity       | 3020 x 4020 |
| Outdoor Living | 3070 x 3470 |
|                |             |

#### House Dimensions

| House Length | 22.29m             |
|--------------|--------------------|
| House Width  | 10.90m             |
| House Area   | 220.25m² (23.71sq) |