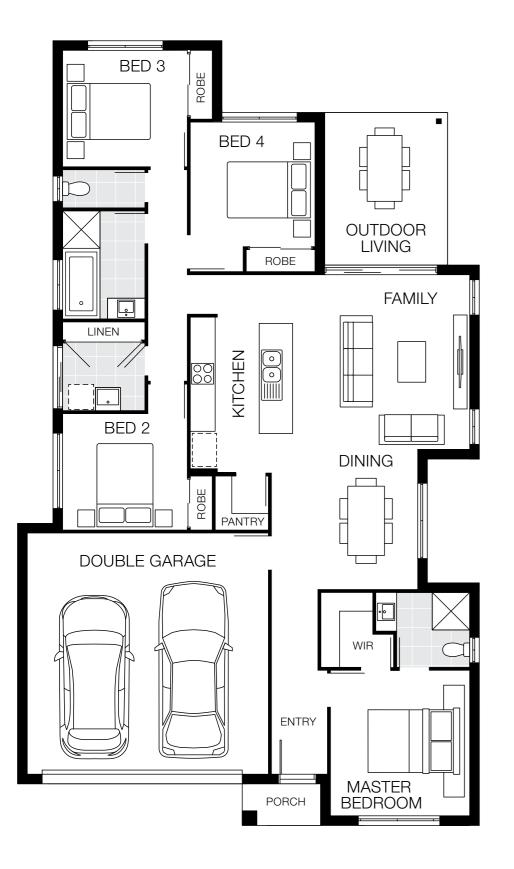

### 12.5m<sup>+</sup> Lot Width

| A Bed      | ☐<br>3 Living | ੁੀ<br>2 Bath | ک<br>2 Car |
|------------|---------------|--------------|------------|
| Bedroom    | S             |              |            |
| Master Bed | droom         | 3            | 700 x 3460 |
| Bed 2 3000 |               | 000 x 3000   |            |
| Bed 3      |               | 3450 x 3000  |            |
| Bed 4      |               | 20           | 850 x 3000 |
|            |               |              |            |

### Living Areas

| Family         | 4800 x 4500 |
|----------------|-------------|
| Dining         | 3770 x 3540 |
| Media          | 3850 x 3600 |
| Activity       | 3200 x 4040 |
| Outdoor Living | 3520 x 3870 |
|                |             |

#### House Dimensions

| House Length | 23.16m             |
|--------------|--------------------|
| House Width  | 11.25m             |
| House Area   | 236.94m² (25.50sq) |

# Capri 26 MKII

Floorplan based on Designer Facade. Floorplan is indicative only, conceptual in nature and subject to change. Floorplan may depict features and/or other products which are not included in the house design, not included in the house price and/or not available from Coral Homes. All measurements are in millimetres unless otherwise stated. Floorplan measurements are approximate and are not to scale. Lot width is based on Designer facade and is to be used as a guide only and may change due to developer covenants and Local Authority guidelines. ©Coral Homes Pty Ltd. The copyright in this floorplan is owned by or licensed to Coral Homes Pty Ltd and may not be reproduced, copied or dealt with in any manner which infringes the exclusive rights of Coral Homes Pty Ltd as prescribed by the Copyright Act 1968, without the express written authorisation of Coral Homes Pty Ltd.