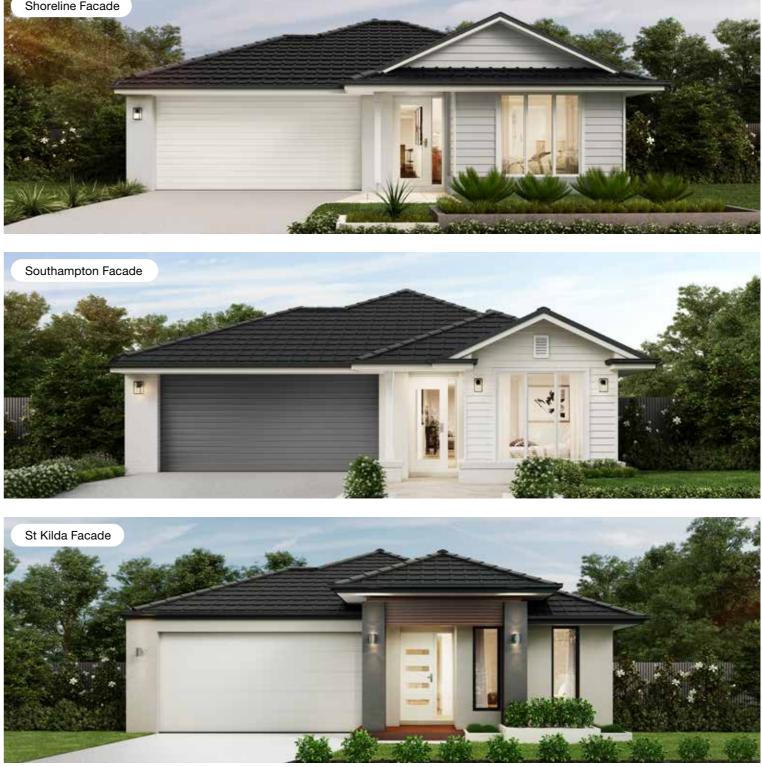

# **Capri Facade Options**

Facades based on Capri 26. Facades depict items such as homewares, furniture, landscaping and fencing that are not supplied by Coral Homes. Facades are indicative only, conceptual in nature and subject to change. Facades depict non-standard fixtures, features and finishes. Additional costs for timber decking, driveway, lighting, more than one colour and deep base paints, tiles, non-standard brick and off white mortar apply.

Facades based on Capri 26. Facades depict items such as homewares, furniture, landscaping and fencing that are not supplied by Coral Homes. Facades are indicative only, conceptual in nature and subject to change. Facades depict non-standard fixtures, features and finishes. Additional costs for timber decking, driveway, lighting, more than one colour and deep base paints, tiles, non-standard brick and off white mortar apply.

### 12.5m<sup>+</sup> Lot Width