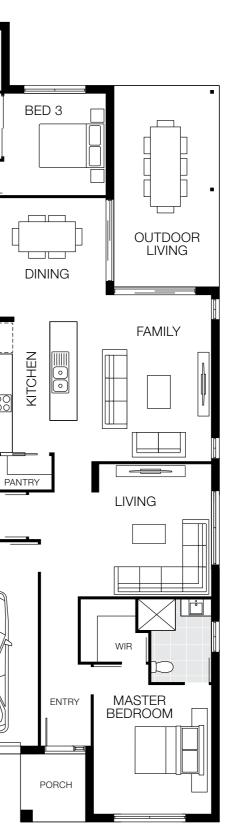

# Capri 25

Floorplan based on Designer Facade. Floorplan is indicative only, conceptual in nature and subject to change. Floorplan may depict features and/or other products which are not included in the house design, not included in the house price and/or not available from Coral Homes. All measurements are in millimetres unless otherwise stated. Floorplan measurements are approximate and are not to scale. Lot width is based on Designer facade and is to be used as a guide only and may change due to developer covenants and Local Authority guidelines. ©Coral Homes Pty Ltd. The copyright in this floorplan is owned by or licensed to Coral Homes Pty Ltd and may not be reproduced, copied or dealt with in any manner which infringes the exclusive rights of Coral Homes Pty Ltd as prescribed by the Copyright Act 1968, without the express written authorisation of Coral Homes Pty Ltd.

Floorplan based on Designer Facade. Floorplan is indicative only, conceptual in nature and subject to change. Floorplan may depict features and/or other products which are not included in the house design, not included in the house price and/or not available from Coral Homes. All measurements are in millimetres unless otherwise stated. Floorplan measurements are approximate and are not to scale. Lot width is based on Designer facade and is to be used as a guide only and may change due to developer covenants and Local Authority guidelines. ©Coral Homes Pty Ltd. The copyright in this floorplan is owned by or licensed to Coral Homes Pty Ltd and may not be reproduced, copied or dealt with in any manner which infringes the exclusive rights of Coral Homes Pty Ltd as prescribed by the Copyright Act 1968, without the express written authorisation of Coral Homes Pty Ltd.

### 12.5m<sup>+</sup> Lot Width

|                |          |         | ÷           |
|----------------|----------|---------|-------------|
| 4 Bed          | 3 Living | 2 Bath  | 2 Car       |
| Bedroom        | S        |         |             |
| Master Bee     | droom    | 3       | 500 x 3400  |
| Bed 2          |          | 30      | 000 x 3000  |
| Bed 3          |          | 30      | 000 x 3000  |
| Bed 4          |          | 2       | 850 x 3000  |
| Living Are     | eas      |         |             |
| Family         |          | 4       | 180 x 4785  |
| Dining         |          | 4       | 000 x 3370  |
| Media          |          | 3       | 930 x 3590  |
| Activity       |          | 3       | 185 x 4670  |
| Outdoor Living |          | 3       | 670 x 2920  |
| House Di       | mensions |         |             |
| House Len      | gth      |         | 23.48n      |
| House Wid      | lth      |         | 11.25n      |
| House Are      | а        | 229.32n | 1² (24.70sq |
|                |          |         |             |