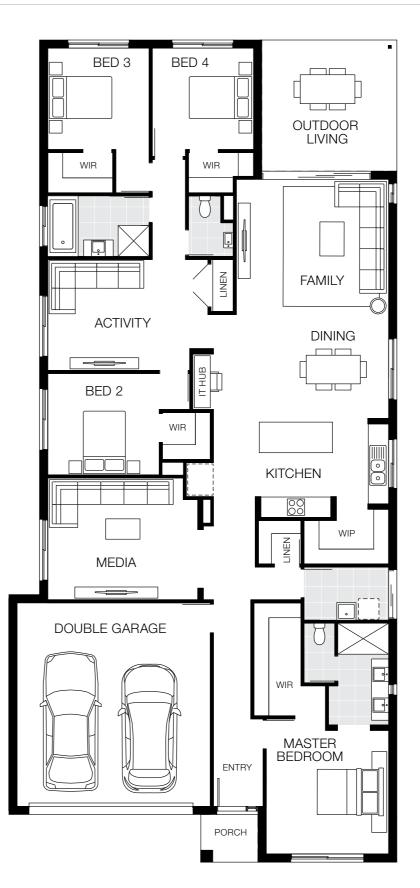

# Lisbon 29

Floorplan based on Designer Facade. Floorplan is indicative only, conceptual in nature and subject to change. Floorplan may depict features and/or other products which are not included in the house design, not included in the house price and/or not available from Coral Homes. All measurements are in millimetres unless otherwise stated. Floorplan measurements are approximate and are not to scale. Lot width is based on Designer facade and is to be used as a guide only and may change due to developer covenants and Local Authority guidelines. ©Coral Homes Pty Ltd. The copyright in this floorplan is owned by or licensed to Coral Homes Pty Ltd and may not be reproduced, copied or dealt with in any manner which infringes the exclusive rights of Coral Homes Pty Ltd as prescribed by the Copyright Act 1968, without the express written authorisation of Coral Homes Pty Ltd.