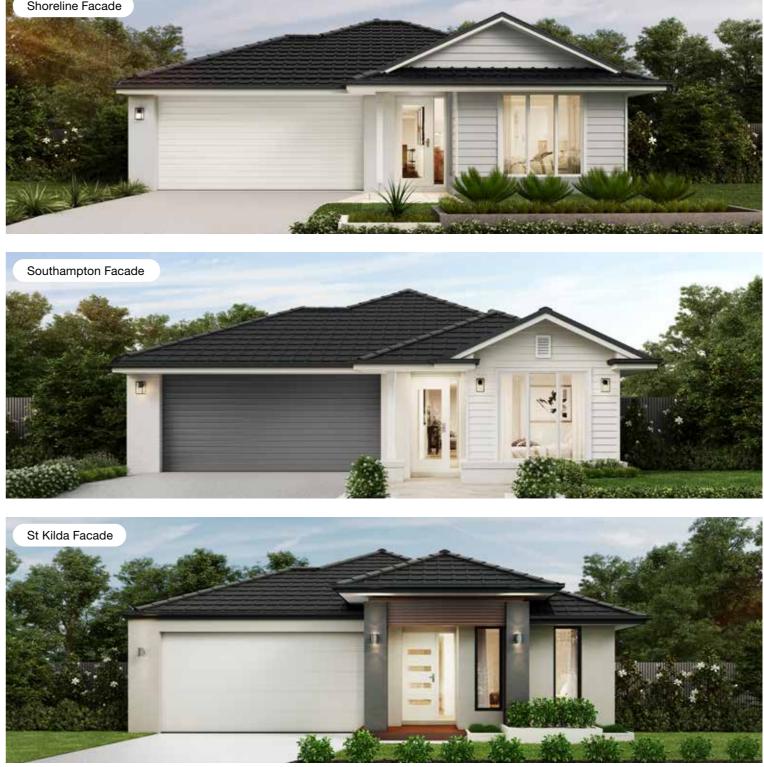

# **Ascot Facade Options**

Facades based on Ascot 19 MKII. Facades depict items such as homewares, furniture, landscaping and fencing that are not supplied by Coral Homes. Facades are indicative only, conceptual in nature and subject to change. Facades depict non-standard fixtures, features and finishes. Additional costs for timber decking, driveway, lighting, more than one colour and deep base paints, tiles, non-standard brick and off white mortar apply.