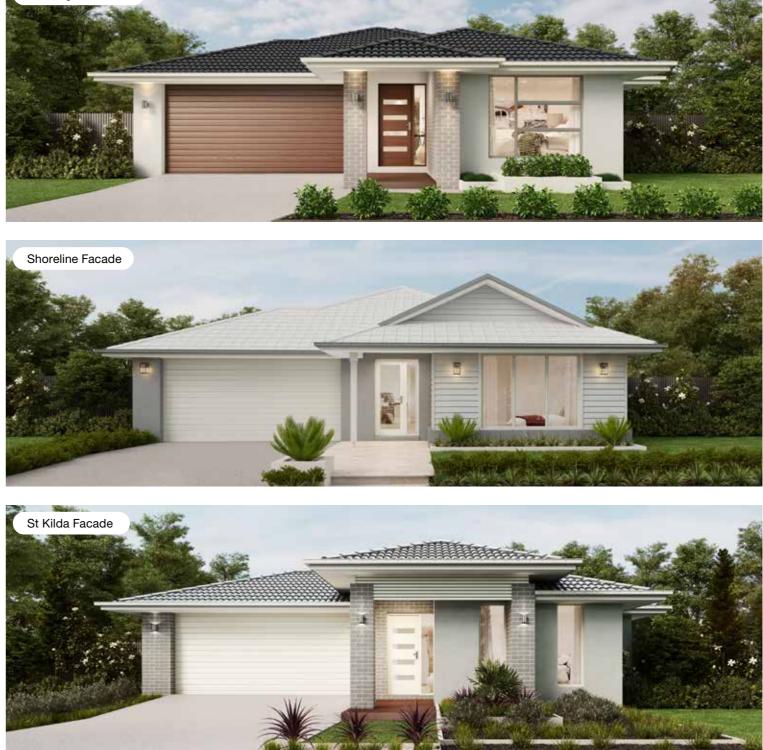

# **Ascot Facade Options**

Facades based on Ascot 19 MKII. Facades depict items such as homewares, furniture, landscaping and fencing that are not supplied by Coral Homes. Facades are indicative only, conceptual in nature and subject to change. Facades depict non-standard fixtures, features and finishes. Additional costs for timber decking, driveway, lighting, more than one colour and deep base paints, tiles, non-standard brick and off white mortar apply.