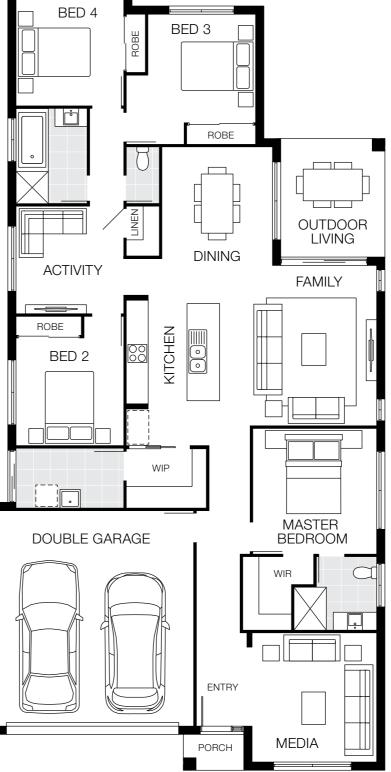

# Capri 24 MKIII

### 12m<sup>+</sup> Lot Width

|           |              | ۲           | ÷          |
|-----------|--------------|-------------|------------|
| 4 Bed     | 3 Living     | 2 Bath      | 2 Car      |
| Bedroom   | IS           |             |            |
| Master Be | droom        | 3           | 500 x 3390 |
| Bed 2     |              | 2800 x 3000 |            |
| Bed 3     |              | 3000 x 3000 |            |
| Bed 4     | d 4 3000 x 3 |             | 000 x 3000 |
| Living Ar | eas          |             |            |
| Family    |              | 4           | 720 x 4030 |

| Family         | 4720 x 4030 |
|----------------|-------------|
| Dining         | 3350 x 3840 |
| Media          | 3530 x 3310 |
| Activity       | 3020 x 4020 |
| Outdoor Living | 3070 x 3470 |
|                |             |

#### House Dimensions

| House Length | 22.29m             |
|--------------|--------------------|
| House Width  | 10.90m             |
| House Area   | 220.25m² (23.71sq) |