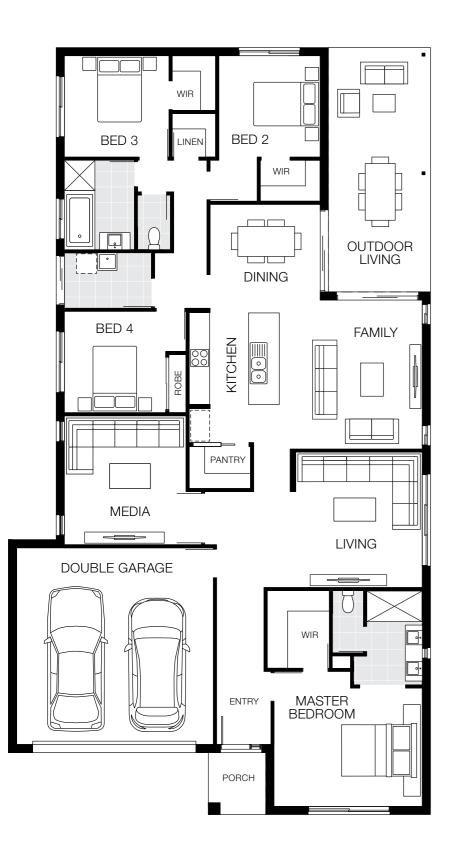

# Lisbon 27

Our most popular

### 16.5m<sup>+</sup> Lot Width

|       | ¢        | _<br>ب | ÷     |
|-------|----------|--------|-------|
| 4 Bed | 3 Living | 2 Bath | 2 Car |

### Bedrooms

| Master Bedroom | 4000 x 4280 |
|----------------|-------------|
| Bed 2          | 3000 x 3000 |
| Bed 3          | 3000 x 3000 |
| Bed 4          | 3000 x 3000 |
|                |             |

### Living Areas

| Family         | 4365 x 4590 |
|----------------|-------------|
| Dining         | 3760 x 3000 |
| Media          | 3750 x 4000 |
| Activity       | 2900 x 4030 |
| IT Hub         | 2300 x 2250 |
| Outdoor Living | 4070 x 5440 |
|                |             |

#### House Dimensions

| House Length | 19.58m                         |
|--------------|--------------------------------|
| House Width  | 14.49m                         |
| House Area   | 254.51m <sup>2</sup> (27.40sq) |