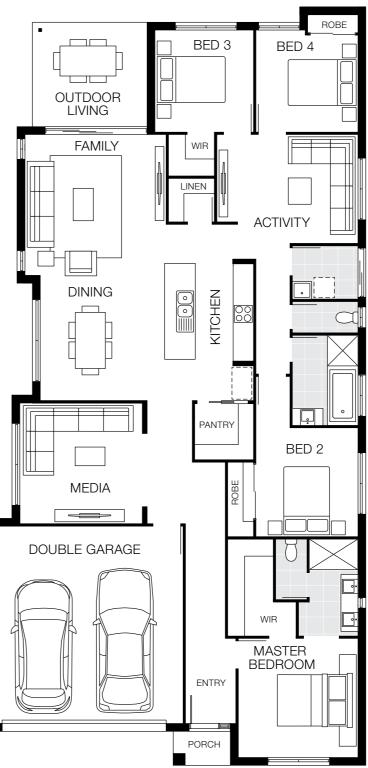

# Capri 24 MKIII

### 12m<sup>+</sup> Lot Width

|           |              | ۲           | ÷          |
|-----------|--------------|-------------|------------|
| 4 Bed     | 3 Living     | 2 Bath      | 2 Car      |
| Bedroom   | IS           |             |            |
| Master Be | droom        | 3           | 500 x 3390 |
| Bed 2     |              | 2800 x 3000 |            |
| Bed 3     |              | 3000 x 3000 |            |
| Bed 4     | d 4 3000 x 3 |             | 000 x 3000 |
| Living Ar | eas          |             |            |
| Family    |              | 4           | 720 x 4030 |

| Family         | 4720 x 4030 |
|----------------|-------------|
| Dining         | 3350 x 3840 |
| Media          | 3530 x 3310 |
| Activity       | 3020 x 4020 |
| Outdoor Living | 3070 x 3470 |
|                |             |

#### House Dimensions

| House Length | 22.29m             |
|--------------|--------------------|
| House Width  | 10.90m             |
| House Area   | 220.25m² (23.71sq) |