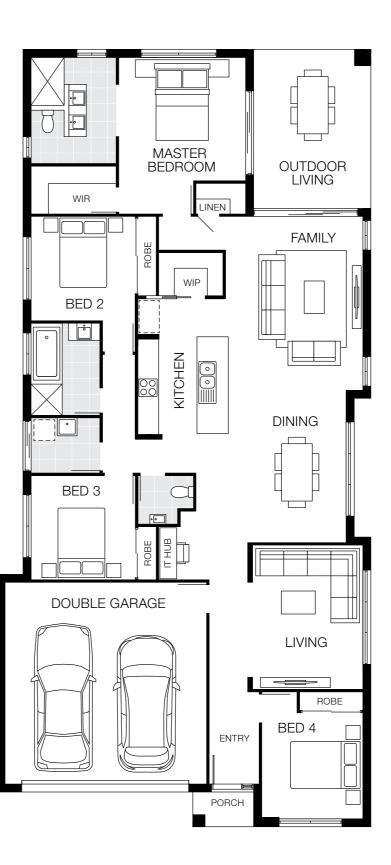

# Capri 24 MKII

Floorplan based on Designer Facade. Floorplan is indicative only, conceptual in nature and subject to change. Floorplan may depict features and/or other products which are not included in the house design, not included in the house price and/or not available from Coral Homes. All measurements are in millimetres unless otherwise stated. Floorplan measurements are approximate and are not to scale. Lot width is based on Designer facade and is to be used as a guide only and may change due to developer covenants and Local Authority guidelines. ©Coral Homes Pty Ltd. The copyright in this floorplan is owned by or licensed to Coral Homes Pty Ltd and may not be reproduced, copied or dealt with in any manner which infringes the exclusive rights of Coral Homes Pty Ltd as prescribed by the Copyright Act 1968, without the express written authorisation of Coral Homes Pty Ltd.

### 12.5m<sup>+</sup> Lot Width

|              |          | ۲           | ÷          |
|--------------|----------|-------------|------------|
| 4 Bed        | 3 Living | 2 Bath      | 2 Car      |
| Bedroom      | S        |             |            |
| Master Bed   | droom    | 3           | 500 x 3520 |
| Bed 2        |          | 3           | 200 x 3000 |
| Bed 3        |          | 3000 x 2900 |            |
| Bed 4        |          | 2850 x 3000 |            |
| Living Areas |          |             |            |
| Family       |          | 4450 x 4150 |            |
| Dining       |          | 3680 x 3650 |            |
| Media        |          | 3550 x 3600 |            |
| Activity     |          | 3200 x 4150 |            |
| Outdoor Li   | ving     | 3070 x 3370 |            |
|              |          |             |            |

| 22.29m                         |
|--------------------------------|
| 11.40m                         |
| 225.03m <sup>2</sup> (24.22sq) |
|                                |