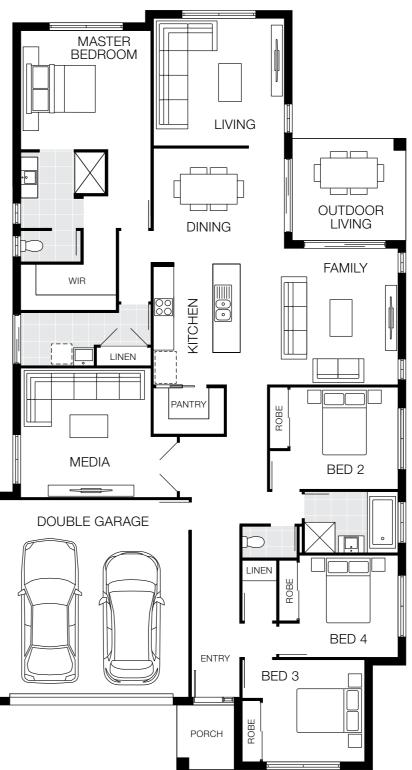

# **Capri Series**

The Capri Series is designed to fit neatly onto a 12m<sup>+</sup> lot width without compromising on important features. In fact, the Capri series provides all the practicality and open-plan living space a family needs. Featuring 10 flexible floorplans and many different facades to choose from, this versatile series has something for everyone.

Photography depicts items such as homewares, furniture and may depict items that are upgraded or not supplied by Coral Homes. Speak with your New Home Consultant for more details.

Photography depicts items such as homewares, furniture, landscaping, fencing and may depict items that are upgraded or not supplied by Coral Homes. Speak with your New Home Consultant for more details.