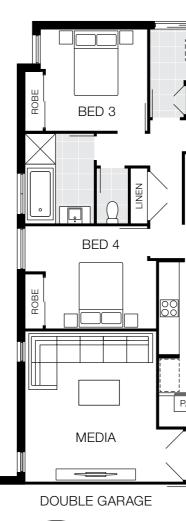

# Capri 24 MKIII

### 12m<sup>+</sup> Lot Width

|           |              | ۲           | ÷          |
|-----------|--------------|-------------|------------|
| 4 Bed     | 3 Living     | 2 Bath      | 2 Car      |
| Bedroom   | IS           |             |            |
| Master Be | droom        | 3           | 500 x 3390 |
| Bed 2     |              | 2800 x 3000 |            |
| Bed 3     |              | 3000 x 3000 |            |
| Bed 4     | d 4 3000 x 3 |             | 000 x 3000 |
| Living Ar | eas          |             |            |
| Family    |              | 4           | 720 x 4030 |

| Family         | 4720 x 4030 |
|----------------|-------------|
| Dining         | 3350 x 3840 |
| Media          | 3530 x 3310 |
| Activity       | 3020 x 4020 |
| Outdoor Living | 3070 x 3470 |
|                |             |

#### House Dimensions

| House Length | 22.29m             |
|--------------|--------------------|
| House Width  | 10.90m             |
| House Area   | 220.25m² (23.71sq) |