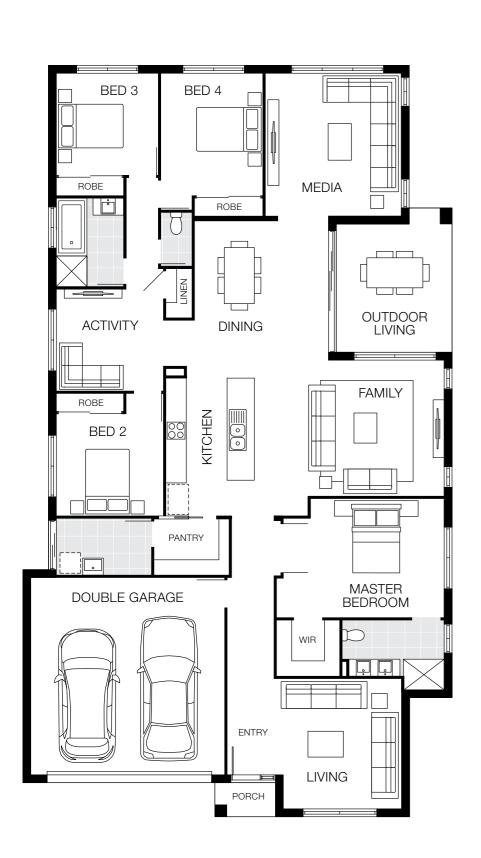

# Capri 20

Floorplan based on Designer Facade. Floorplan is indicative only, conceptual in nature and subject to change. Floorplan may depict features and/or other products which are not included in the house design, not included in the house price and/or not available from Coral Homes. All measurements are in millimetres unless otherwise stated. Floorplan measurements are approximate and are not to scale. Lot width is based on Designer facade and is to be used as a guide only and may change due to developer covenants and Local Authority guidelines. ©Coral Homes Pty Ltd. The copyright in this floorplan is owned by or licensed to Coral Homes Pty Ltd and may not be reproduced, copied or dealt with in any manner which infringes the exclusive rights of Coral Homes Pty Ltd as prescribed by the Copyright Act 1968, without the express written authorisation of Coral Homes Pty Ltd.

### 12.5m<sup>+</sup> Lot Width

|                  |                           | Ť           |             |  |
|------------------|---------------------------|-------------|-------------|--|
| 4 Bed            | 2 Living                  | 2 Bath      | 2 Car       |  |
| Bedroom          | S                         |             |             |  |
| Master Bec       | aster Bedroom 3400 x 3350 |             |             |  |
| Bed 2            |                           | 3000 x 3000 |             |  |
| Bed 3            |                           | 3000 x 3000 |             |  |
| Bed 4            |                           | 3000 x 2800 |             |  |
| Living Areas     |                           |             |             |  |
| Family           |                           | 2           | 4090 x 3290 |  |
| Dining           |                           | 3220 x 3000 |             |  |
| Living           | Living                    |             | 3500 x 3555 |  |
| Outdoor Liv      | ving                      | 5000 x 5780 |             |  |
| House Dimensions |                           |             |             |  |

#### House Length 19.00m House Width 11.25m 185.48m<sup>2</sup> (20.00sq) House Area

Floorplan based on Designer Facade. Floorplan is indicative only, conceptual in nature and subject to change. Floorplan may depict features and/or other products which are not included in the house design, not included in the house price and/or not available from Coral Homes. All measurements are in millimetres unless otherwise stated. Floorplan measurements are approximate and are not to scale. Lot width is based on Designer facade and is to be used as a guide only and may change due to developer covenants and Local Authority guidelines. ©Coral Homes Pty Ltd. The copyright in this floorplan is owned by or licensed to Coral Homes Pty Ltd and may not be reproduced, copied or dealt with in any manner which infringes the exclusive rights of Coral Homes Pty Ltd as prescribed by the Copyright Act 1968, without the express written authorisation of Coral Homes Pty Ltd.