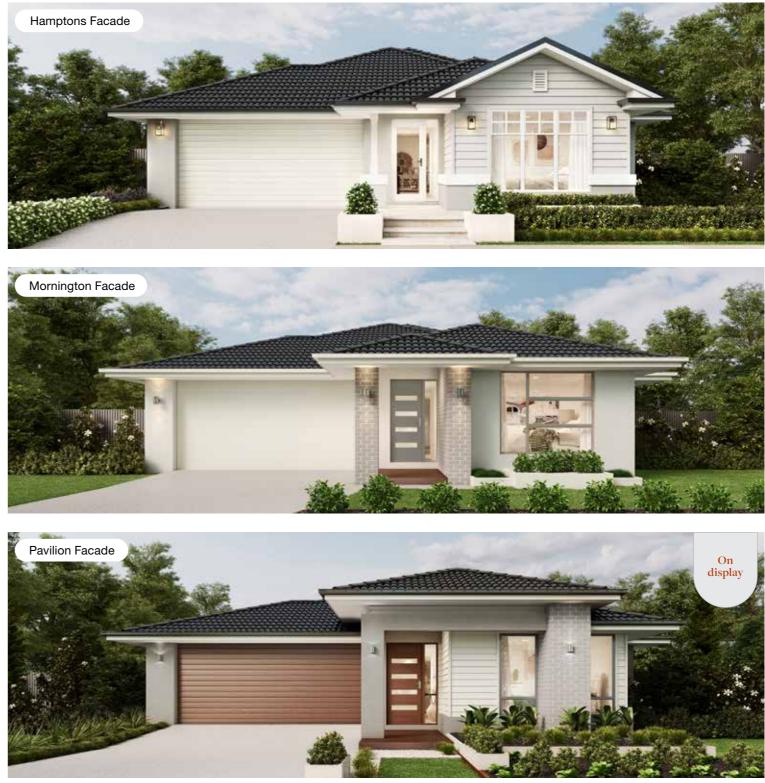

# **Ascot Facade Options**

Facades based on Ascot 19 MKII. Facades depict items such as homewares, furniture, landscaping and fencing that are not supplied by Coral Homes. Facades are indicative only, conceptual in nature and subject to change. Facades depict non-standard fixtures, features and finishes. Additional costs for timber decking, driveway, lighting, more than one colour and deep base paints, tiles, non-standard brick and off white mortar apply.

Floorplan based on Designer Facade. Floorplan is indicative only, conceptual in nature and subject to change. Floorplan may depict features and/or other products which are not included in the house design, not included in the house price and/or not available from Coral Homes. All measurements are in millimetres unless otherwise stated. Floorplan measurements are approximate and are not to scale. Lot width is based on Designer facade and is to be used as a guide only and may change due to developer covenants and Local Authority guidelines. ©Coral Homes Pty Ltd. The copyright in this floorplan is owned by or licensed to Coral Homes Pty Ltd and may not be reproduced, copied or dealt with in any manner which infringes the exclusive rights of Coral Homes Pty Ltd as prescribed by the Copyright Act 1968, without the express written authorisation of Coral Homes Pty Ltd.