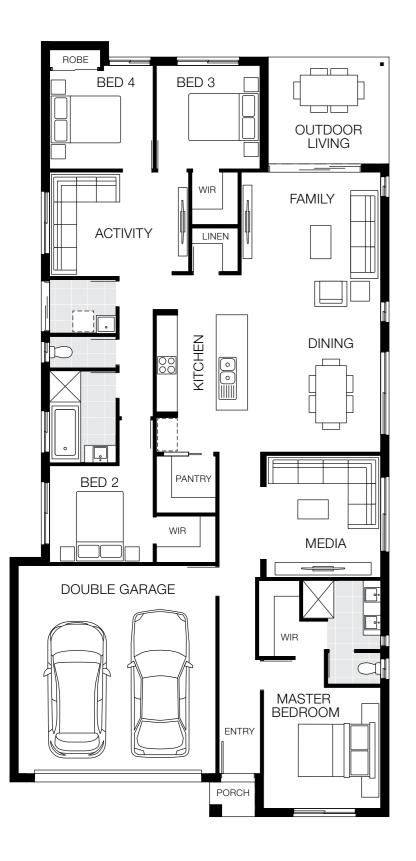

# Capri 25

Floorplan based on Designer Facade. Floorplan is indicative only, conceptual in nature and subject to change. Floorplan may depict features and/or other products which are not included in the house design, not included in the house price and/or not available from Coral Homes. All measurements are in millimetres unless otherwise stated. Floorplan measurements are approximate and are not to scale. Lot width is based on Designer facade and is to be used as a guide only and may change due to developer covenants and Local Authority guidelines. ©Coral Homes Pty Ltd. The copyright in this floorplan is owned by or licensed to Coral Homes Pty Ltd and may not be reproduced, copied or dealt with in any manner which infringes the exclusive rights of Coral Homes Pty Ltd as prescribed by the Copyright Act 1968, without the express written authorisation of Coral Homes Pty Ltd.

### 12.5m<sup>+</sup> Lot Width

|                |          |         | ÷           |
|----------------|----------|---------|-------------|
| 4 Bed          | 3 Living | 2 Bath  | 2 Car       |
| Bedroom        | S        |         |             |
| Master Bee     | droom    | 3       | 500 x 3400  |
| Bed 2          |          | 30      | 000 x 3000  |
| Bed 3          |          | 30      | 000 x 3000  |
| Bed 4          |          | 2       | 850 x 3000  |
| Living Are     | eas      |         |             |
| Family         |          | 4       | 180 x 4785  |
| Dining         |          | 4       | 000 x 3370  |
| Media          |          | 3       | 930 x 3590  |
| Activity       |          | 3       | 185 x 4670  |
| Outdoor Living |          | 3       | 670 x 2920  |
| House Di       | mensions |         |             |
| House Len      | gth      |         | 23.48n      |
| House Wid      | lth      |         | 11.25n      |
| House Are      | а        | 229.32n | 1² (24.70sq |
|                |          |         |             |