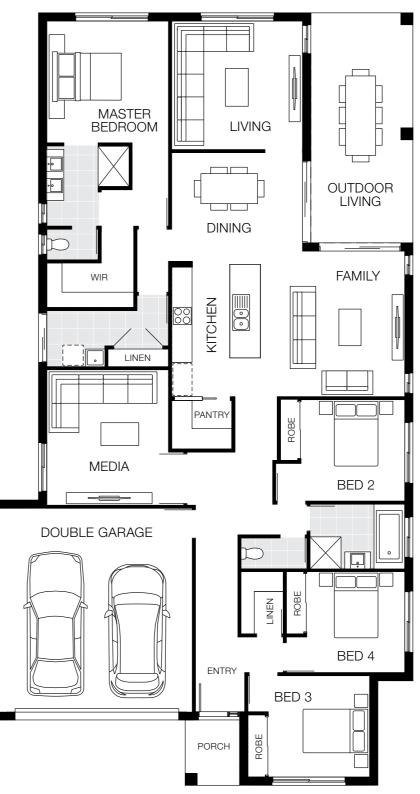

# Ascot 19 MKII

### 10m<sup>+</sup> Lot Width

| 3 Bed       | P<br>2 Living | ्र<br>ट्र<br>2 Bath | کے<br>2 Car |  |
|-------------|---------------|---------------------|-------------|--|
| Bedroom     | S             |                     |             |  |
| Master Bed  | droom         | 3                   | 450 x 3520  |  |
| Bed 2       |               | 2750 x 3000         |             |  |
| Bed 3       |               | 2750 x 3000         |             |  |
| Living Are  | eas           |                     |             |  |
| Family      |               | 3                   | 200 x 3950  |  |
| Dining      |               | 2860 x 3090         |             |  |
| Living      |               | 3                   | 860 x 3010  |  |
| Outdoor Liv | ving          | 2                   | 900 x 2700  |  |

#### House Dimensions

| House Length | 23.79m                         |
|--------------|--------------------------------|
| House Width  | 8.90m                          |
| House Area   | 179.77m <sup>2</sup> (19.35sq) |