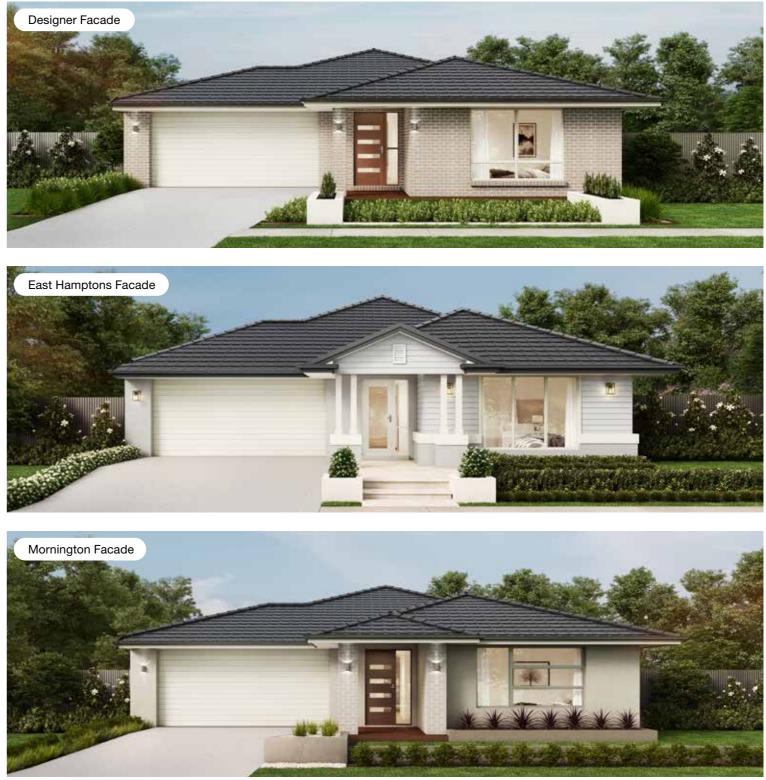

# **Ascot Facade Options**

Facades based on Ascot 19 MKII. Facades depict items such as homewares, furniture, landscaping and fencing that are not supplied by Coral Homes. Facades are indicative only, conceptual in nature and subject to change. Facades depict non-standard fixtures, features and finishes. Additional costs for timber decking, driveway, lighting, more than one colour and deep base paints, tiles, non-standard brick and off white mortar apply.