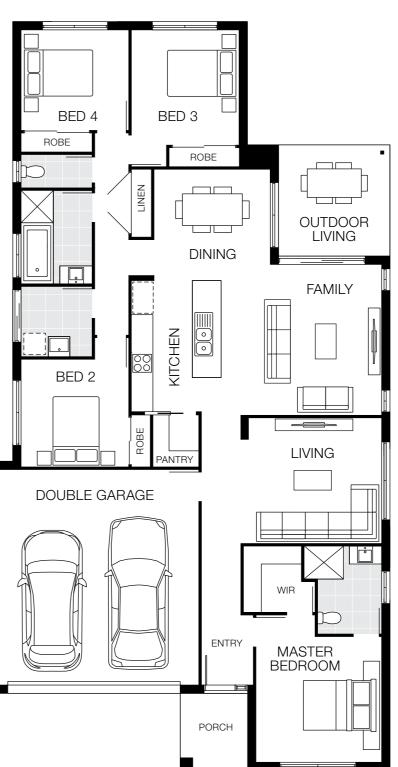

# Grange 25

Floorplan based on Designer Facade. Floorplan is indicative only, conceptual in nature and subject to change. Floorplan may depict features and/or other products which are not included in the house design, not included in the house price and/or not available from Coral Homes. All measurements are in millimetres unless otherwise stated. Floorplan measurements are approximate and are not to scale. Lot width is based on Designer facade and is to be used as a guide only and may change due to developer covenants and Local Authority guidelines. ©Coral Homes Pty Ltd. The copyright in this floorplan is owned by or licensed to Coral Homes Pty Ltd and may not be reproduced, copied or dealt with in any manner which infringes the exclusive rights of Coral Homes Pty Ltd as prescribed by the Copyright Act 1968, without the express written authorisation of Coral Homes Pty Ltd.

Floorplan based on Designer Facade. Floorplan is indicative only, conceptual in nature and subject to change. Floorplan may depict features and/or other products which are not included in the house design, not included in the house price and/or not available from Coral Homes. All measurements are in millimetres unless otherwise stated. Floorplan measurements are approximate and are not to scale. Lot width is based on Designer facade and is to be used as a guide only and may change due to developer covenants and Local Authority guidelines. ©Coral Homes Pty Ltd. The copyright in this floorplan is owned by or licensed to Coral Homes Pty Ltd and may not be reproduced, copied or dealt with in any manner which infringes the exclusive rights of Coral Homes Pty Ltd as prescribed by the Copyright Act 1968, without the express written authorisation of Coral Homes Pty Ltd.