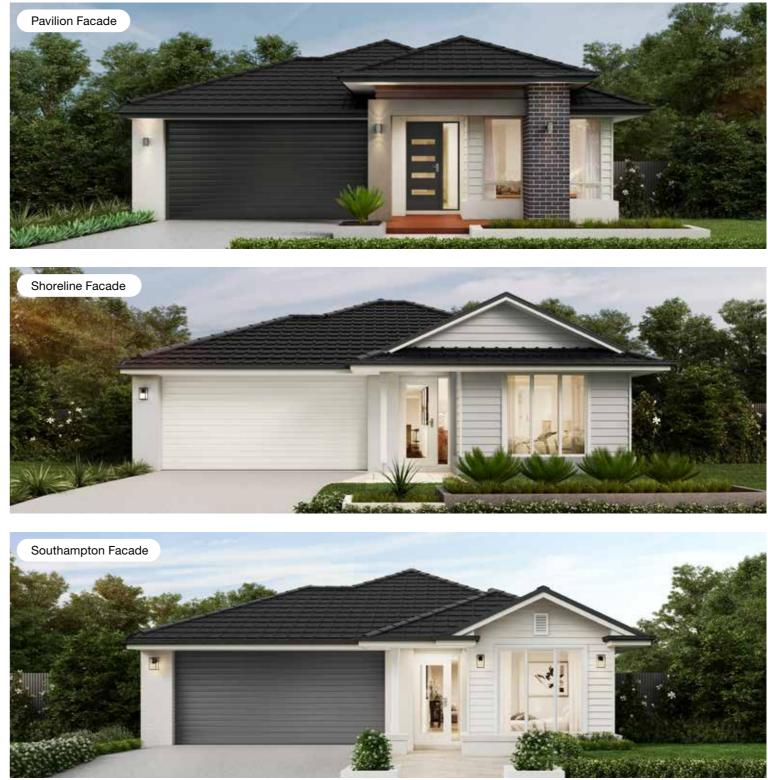

# **Ascot Facade Options**

Facades based on Ascot 19 MKII. Facades depict items such as homewares, furniture, landscaping and fencing that are not supplied by Coral Homes. Facades are indicative only, conceptual in nature and subject to change. Facades depict non-standard fixtures, features and finishes. Additional costs for timber decking, driveway, lighting, more than one colour and deep base paints, tiles, non-standard brick and off white mortar apply.

Floorplan based on Designer Facade. Floorplan is indicative only, conceptual in nature and subject to change. Floorplan may depict features and/or other products which are not included in the house design, not included in the house price and/or not available from Coral Homes. All measurements are in millimetres unless otherwise stated. Floorplan measurements are approximate and are not to scale. Lot width is based on Designer facade and is to be used as a guide only and may change due to developer covenants and Local Authority guidelines. ©Coral Homes Pty Ltd. The copyright in this floorplan is owned by or licensed to Coral Homes Pty Ltd and may not be reproduced, copied or dealt with in any manner which infringes the exclusive rights of Coral Homes Pty Ltd as prescribed by the Copyright Act 1968, without the express written authorisation of Coral Homes Pty Ltd.