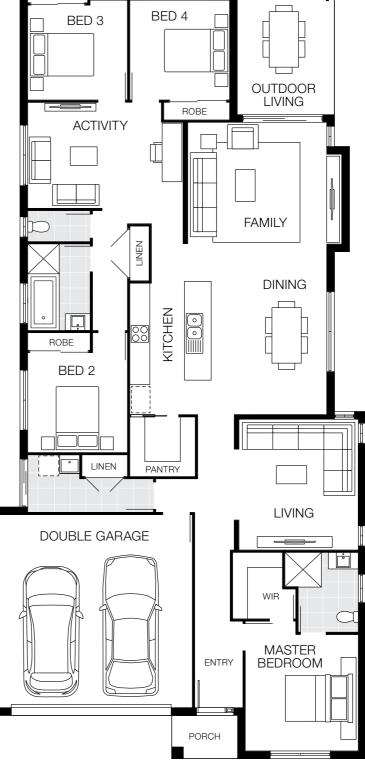

# Grange 20

### 12.5m<sup>+</sup> Lot Width

|           | Þ        | Ĩ      | ÷          |
|-----------|----------|--------|------------|
| 4 Bed     | 2 Living | 2 Bath | 2 Car      |
| Bedroom   | IS       |        |            |
| Master Be | droom    | 34     | 400 x 3400 |
| Bed 2     |          | 30     | 000 x 3000 |

| Bed 3 | 3100 x 3030 |
|-------|-------------|
| Bed 4 | 3000 x 3000 |

### Living Areas

| Family         | 3600 x 4370 |
|----------------|-------------|
| Dining         | 3360 x 3000 |
| Living         | 3400 x 3820 |
| Outdoor Living | 3000 x 3240 |

### House Dimensions

| House Length | 19.75m             |
|--------------|--------------------|
| House Width  | 11.15m             |
| House Area   | 190.51m² (20.50sq) |