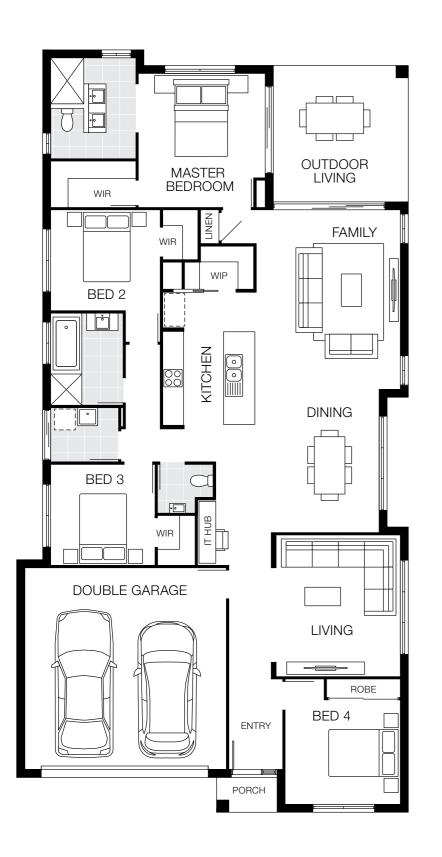

# Capri 24 MKIII

### 12m<sup>+</sup> Lot Width

|           |              | ۲           | ÷          |
|-----------|--------------|-------------|------------|
| 4 Bed     | 3 Living     | 2 Bath      | 2 Car      |
| Bedroom   | IS           |             |            |
| Master Be | droom        | 3           | 500 x 3390 |
| Bed 2     |              | 2800 x 3000 |            |
| Bed 3     |              | 3000 x 3000 |            |
| Bed 4     | d 4 3000 x 3 |             | 000 x 3000 |
| Living Ar | eas          |             |            |
| Family    |              | 4           | 720 x 4030 |

| Family         | 4720 x 4030 |
|----------------|-------------|
| Dining         | 3350 x 3840 |
| Media          | 3530 x 3310 |
| Activity       | 3020 x 4020 |
| Outdoor Living | 3070 x 3470 |
|                |             |

#### House Dimensions

| House Length | 22.29m             |
|--------------|--------------------|
| House Width  | 10.90m             |
| House Area   | 220.25m² (23.71sq) |