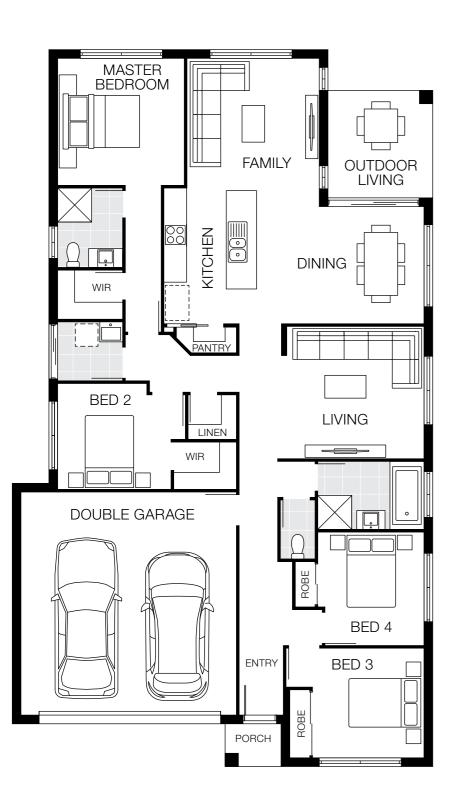

# Lisbon 25

| 16m <sup>+</sup> Lot Width |
|----------------------------|
|----------------------------|

|             |          | -<br>       | ÷          |
|-------------|----------|-------------|------------|
| 4 Bed       | 2 Living | 2 Bath      | 2 Car      |
| Bedroom     | S        |             |            |
| Master Bec  | droom    | 3           | 700 x 4030 |
| Bed 2       |          | 3000 x 3000 |            |
| Bed 3       |          | 3000 x 3000 |            |
| Bed 4       |          | 3000 x 3000 |            |
| Living Are  | eas      |             |            |
| Family      |          | 40          | 000 x 4650 |
| Dining      |          | 3395 x 3110 |            |
| Media       |          | 3750 x 3800 |            |
| IT Hub      |          | 23          | 300 x 3000 |
| Outdoor Liv | ving     | 3770 x 4960 |            |

### House Dimensions

| 18.92m             |
|--------------------|
| 14.25m             |
| 235.62m² (25.40sq) |
|                    |