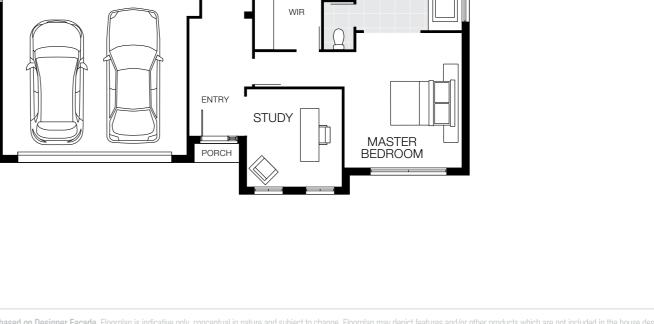

# Grange 20

### 12.5m<sup>+</sup> Lot Width

|           | Þ        | Ĩ      | ÷          |
|-----------|----------|--------|------------|
| 4 Bed     | 2 Living | 2 Bath | 2 Car      |
| Bedroom   | IS       |        |            |
| Master Be | droom    | 34     | 400 x 3400 |
| Bed 2     |          | 30     | 000 x 3000 |

| Bed 3 | 3100 x 3030 |
|-------|-------------|
| Bed 4 | 3000 x 3000 |

### Living Areas

| Family         | 3600 x 4370 |
|----------------|-------------|
| Dining         | 3360 x 3000 |
| Living         | 3400 x 3820 |
| Outdoor Living | 3000 x 3240 |

### House Dimensions

| House Length | 19.75m             |
|--------------|--------------------|
| House Width  | 11.15m             |
| House Area   | 190.51m² (20.50sq) |