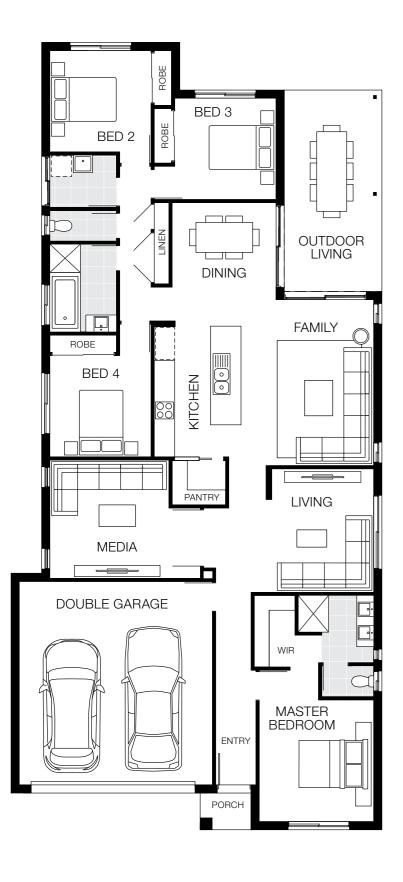

# Capri 25

Floorplan based on Designer Facade. Floorplan is indicative only, conceptual in nature and subject to change. Floorplan may depict features and/or other products which are not included in the house design, not included in the house price and/or not available from Coral Homes. All measurements are in millimetres unless otherwise stated. Floorplan measurements are approximate and are not to scale. Lot width is based on Designer facade and is to be used as a guide only and may change due to developer covenants and Local Authority guidelines. ©Coral Homes Pty Ltd. The copyright in this floorplan is owned by or licensed to Coral Homes Pty Ltd and may not be reproduced, copied or dealt with in any manner which infringes the exclusive rights of Coral Homes Pty Ltd as prescribed by the Copyright Act 1968, without the express written authorisation of Coral Homes Pty Ltd.

### 12.5m<sup>+</sup> Lot Width

|                |          |         | ÷           |
|----------------|----------|---------|-------------|
| 4 Bed          | 3 Living | 2 Bath  | 2 Car       |
| Bedroom        | S        |         |             |
| Master Bee     | droom    | 3       | 500 x 3400  |
| Bed 2          |          | 30      | 000 x 3000  |
| Bed 3          |          | 30      | 000 x 3000  |
| Bed 4          |          | 2       | 850 x 3000  |
| Living Are     | eas      |         |             |
| Family         |          | 4       | 180 x 4785  |
| Dining         |          | 4       | 000 x 3370  |
| Media          |          | 3       | 930 x 3590  |
| Activity       |          | 3       | 185 x 4670  |
| Outdoor Living |          | 3       | 670 x 2920  |
| House Di       | mensions |         |             |
| House Len      | gth      |         | 23.48n      |
| House Wid      | lth      |         | 11.25n      |
| House Are      | а        | 229.32n | 1² (24.70sq |
|                |          |         |             |