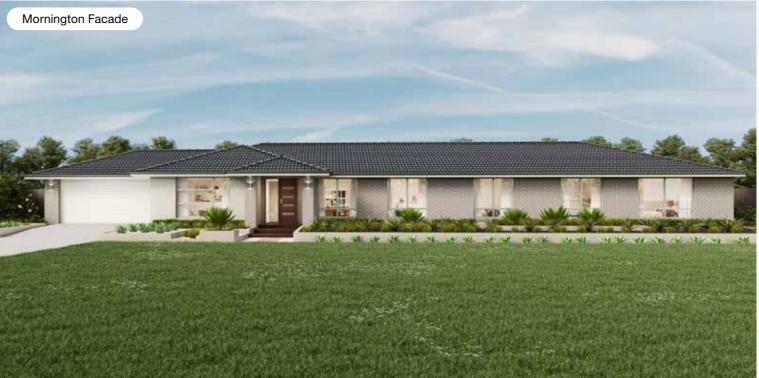

|          | )<br>L | ÷     |
|-------|----------|--------|-------|
| 4 Bed | 4 Living | 2 Bath | 2 Car |

#### Areas

4730 x 4000 Study 4380 x 3500 4500 x 4250 4730 x 3600 4500 x 4100

Outdoor Living

3300 x 3000 House Length

#### House Dimensions

4640 x 4000 House Width House Area

14.60m 31.66m 310.45m<sup>2</sup> (33.42sq)

## Winton Facade Options





Facades based on Winton 33. Facades depict items such as homewares, furniture, landscaping and fencing that are not supplied by Coral Homes. Facades are indicative only, conceptual in nature and subject to change. Facades depict non-standard fixtures, features and finishes. Additional costs for timber decking, driveway, lighting, more than one colour and deep base paints, tiles, non-standard brick and off white mortar apply.





Facades based on Winton 33. Facades depict items such as homewares, furniture, landscaping and fencing that are not supplied by Coral Homes. Facades are indicative only, conceptual in nature and subject to change. Facades depict non-standard fixtures, features and finishes. Additional costs for timber decking, driveway, lighting, more than one colour and deep base paints, tiles, non-standard brick and off white mortar apply.

### $36m^+$ Lot Width

## Find Out More



#### Website

Want to see more of our home designs? Head over to our website at **coralhomes.com.au** 



Virtual Village Not enough time to visit our displays? Take a virtual tour at coralhomes.com.au/virtual-tours



#### Social

Connect with us! We update our social network with the latest Coral Homes news and offers.