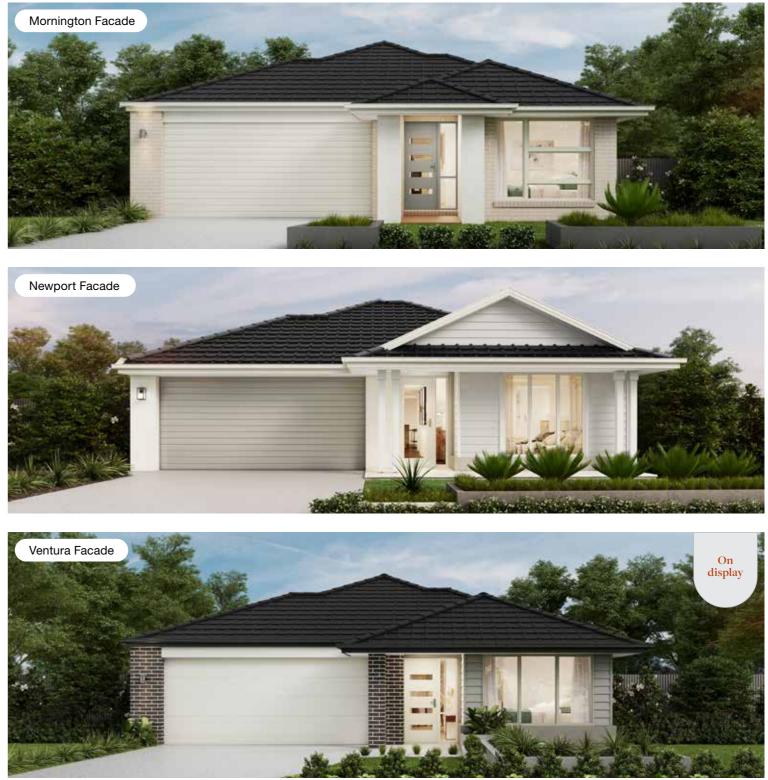

# **Ascot Facade Options**

Facades based on Ascot 19 MKII. Facades depict items such as homewares, furniture, landscaping and fencing that are not supplied by Coral Homes. Facades are indicative only, conceptual in nature and subject to change. Facades depict non-standard fixtures, features and finishes. Additional costs for timber decking, driveway, lighting, more than one colour and deep base paints, tiles, non-standard brick and off white mortar apply.