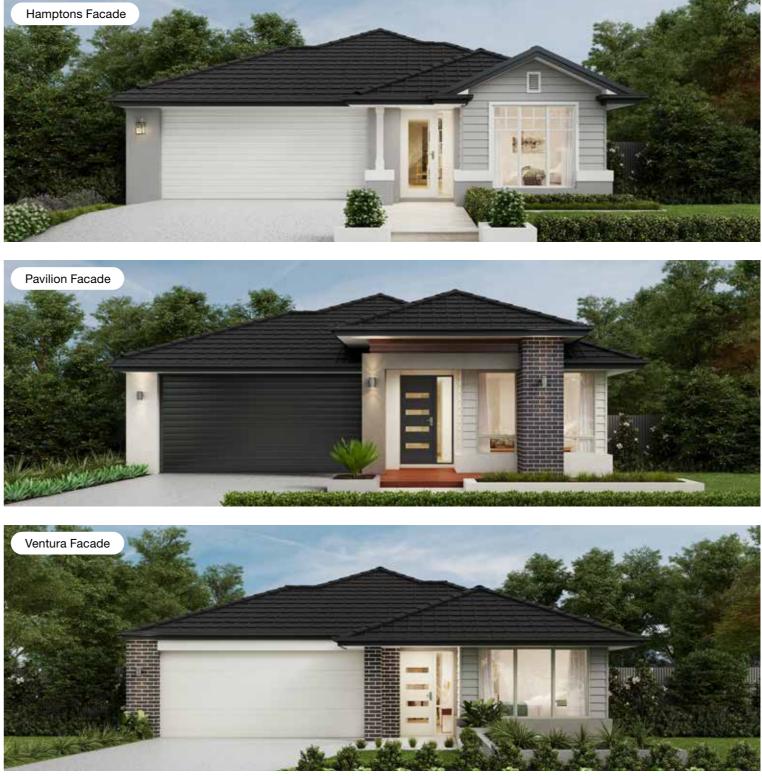

# **Ascot Facade Options**

Facades based on Ascot 19 MKII. Facades depict items such as homewares, furniture, landscaping and fencing that are not supplied by Coral Homes. Facades are indicative only, conceptual in nature and subject to change. Facades depict non-standard fixtures, features and finishes. Additional costs for timber decking, driveway, lighting, more than one colour and deep base paints, tiles, non-standard brick and off white mortar apply.