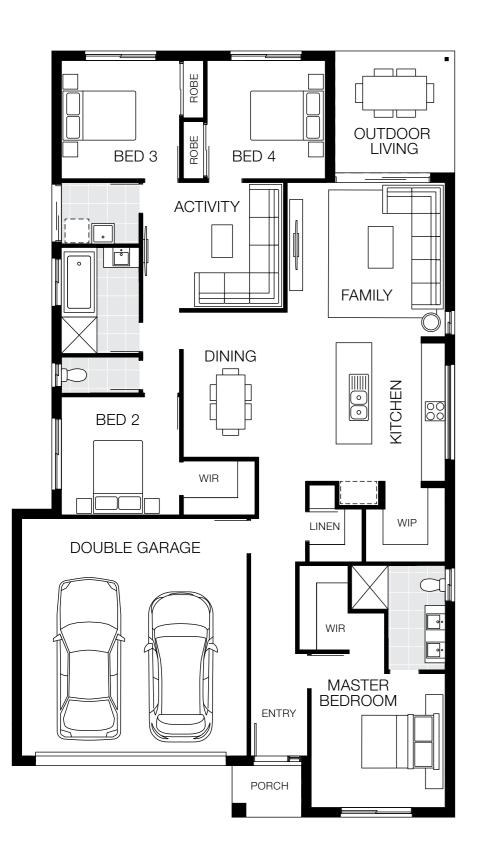

### 15m<sup>+</sup> Lot Width

|         | Ð        | <u>م</u> | ₽<br>P |
|---------|----------|----------|--------|
| 4 Bed   | 2 Living | 2 Bath   | 2 Car  |
| Bedroom | S        |          |        |

| Master Bedroom | 3600 x 3900 |
|----------------|-------------|
| Bed 2          | 3000 x 3120 |
| Bed 3          | 3010 x 3120 |
| Bed 4          | 3020 x 3140 |
|                |             |

### Living Areas

| Family         | 4000 x 3990 |
|----------------|-------------|
| Dining         | 3470 x 3370 |
| Media          | 3750 x 3850 |
| IT Hub         | 3090 x 2230 |
| Outdoor Living | 3620 x 5740 |
|                |             |

### House Dimensions

| House Length | 19.44m                         |
|--------------|--------------------------------|
| House Width  | 13.25m                         |
| House Area   | 227.67m <sup>2</sup> (24.50sq) |