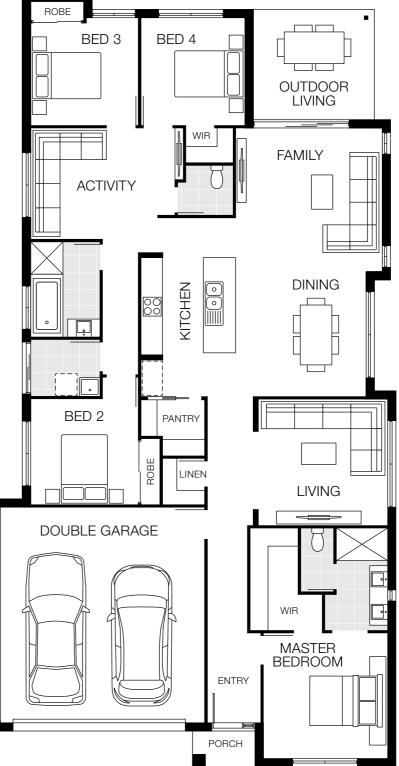

# Capri 25

Floorplan based on Designer Facade. Floorplan is indicative only, conceptual in nature and subject to change. Floorplan may depict features and/or other products which are not included in the house design, not included in the house price and/or not available from Coral Homes. All measurements are in millimetres unless otherwise stated. Floorplan measurements are approximate and are not to scale. Lot width is based on Designer facade and is to be used as a guide only and may change due to developer covenants and Local Authority guidelines. ©Coral Homes Pty Ltd. The copyright in this floorplan is owned by or licensed to Coral Homes Pty Ltd and may not be reproduced, copied or dealt with in any manner which infringes the exclusive rights of Coral Homes Pty Ltd as prescribed by the Copyright Act 1968, without the express written authorisation of Coral Homes Pty Ltd.

Floorplan based on Designer Facade. Floorplan is indicative only, conceptual in nature and subject to change. Floorplan may depict features and/or other products which are not included in the house design, not included in the house price and/or not available from Coral Homes. All measurements are in millimetres unless otherwise stated. Floorplan measurements are approximate and are not to scale. Lot width is based on Designer facade and is to be used as a guide only and may change due to developer covenants and Local Authority guidelines. ©Coral Homes Pty Ltd. The copyright in this floorplan is owned by or licensed to Coral Homes Pty Ltd and may not be reproduced, copied or dealt with in any manner which infringes the exclusive rights of Coral Homes Pty Ltd as prescribed by the Copyright Act 1968, without the express written authorisation of Coral Homes Pty Ltd.

### 12.5m<sup>+</sup> Lot Width

|                |          |         | ÷           |
|----------------|----------|---------|-------------|
| 4 Bed          | 3 Living | 2 Bath  | 2 Car       |
| Bedroom        | S        |         |             |
| Master Bee     | droom    | 3       | 500 x 3400  |
| Bed 2          |          | 30      | 000 x 3000  |
| Bed 3          |          | 30      | 000 x 3000  |
| Bed 4          |          | 2       | 850 x 3000  |
| Living Are     | eas      |         |             |
| Family         |          | 4       | 180 x 4785  |
| Dining         |          | 4       | 000 x 3370  |
| Media          |          | 3       | 930 x 3590  |
| Activity       |          | 3       | 185 x 4670  |
| Outdoor Living |          | 3       | 670 x 2920  |
| House Di       | mensions |         |             |
| House Len      | gth      |         | 23.48n      |
| House Wid      | lth      |         | 11.25n      |
| House Are      | а        | 229.32n | 1² (24.70sq |
|                |          |         |             |