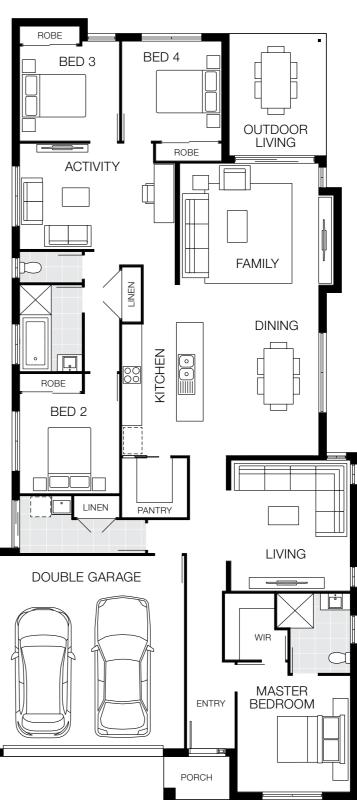

# Capri 26 MKII

Floorplan based on Designer Facade. Floorplan is indicative only, conceptual in nature and subject to change. Floorplan may depict features and/or other products which are not included in the house design, not included in the house price and/or not available from Coral Homes. All measurements are in millimetres unless otherwise stated. Floorplan measurements are approximate and are not to scale. Lot width is based on Designer facade and is to be used as a guide only and may change due to developer covenants and Local Authority guidelines. ©Coral Homes Pty Ltd. The copyright in this floorplan is owned by or licensed to Coral Homes Pty Ltd and may not be reproduced, copied or dealt with in any manner which infringes the exclusive rights of Coral Homes Pty Ltd as prescribed by the Copyright Act 1968, without the express written authorisation of Coral Homes Pty Ltd.

### 12.5m<sup>+</sup> Lot Width

|            | Þ        | <del>ا</del> | ₽<br>₽      |
|------------|----------|--------------|-------------|
| 4 Bed      | 3 Living | 2 Bath       | 2 Car       |
| Bedroom    | S        |              |             |
| Master Bed | droom    | 3            | 3700 x 3460 |
| Bed 2      |          | 3            | 000 x 3000  |
| Bed 3      |          | 3230 x 3000  |             |
| Bed 4 3    |          | 230 x 3000   |             |
| Living Are | eas      |              |             |
| Family     |          | 4            | 4410 x 4500 |
| Dining     |          | Э            | 8810 x 3590 |
| Media      |          | 3820 x 3600  |             |
| Activity   |          | 3            | 460 x 4040  |
| Outdoor Li | ving     | 3            | 3300 x 3870 |

| House Length | 22.94m             |
|--------------|--------------------|
| House Width  | 11.25m             |
| House Area   | 236.90m² (25.50sq) |