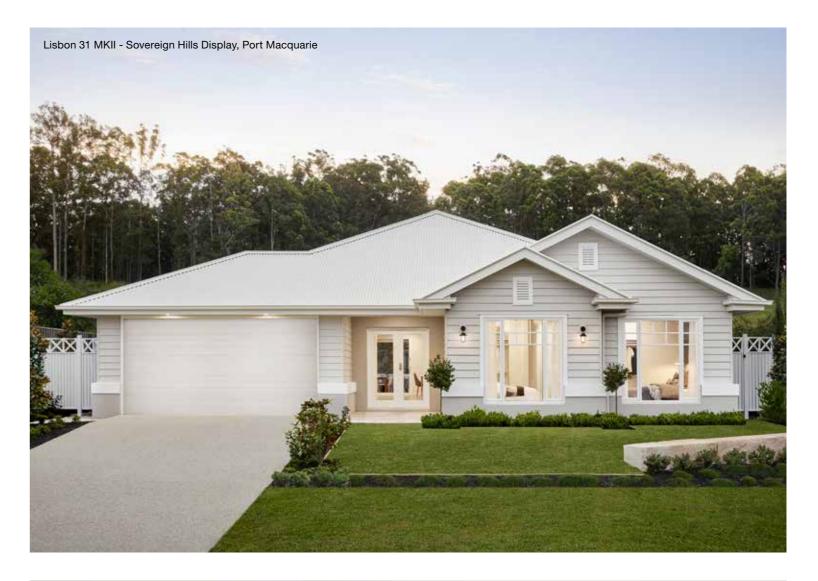

. Facades are indicative only, conceptual in nature and subject to change. Facades depict non-standard fixtures, features and finishes. Additional costs for timber decking, driveway, lighting, more than one colour and deep base paints, tiles, non-standard brick and off white mortar apply.

### 14m<sup>+</sup> Lot Width

# **Lisbon Series**

The Lisbon series is more than just somewhere to live, it's a sanctuary for the entire family. Featuring four bedrooms, double garage, media room and a huge outdoor entertaining area perfect for entertaining, this popular design is sure to impress.





Photography depicts items such as homewares, furniture, landscaping, fencing and may depict items that are upgraded or not supplied by Coral Homes. Speak with your New Home Consultant for more details.





Photography depicts items such as homewares, furniture, landscaping, fencing and may depict items that are upgraded or not supplied by Coral Homes. Speak with your New Home Consultant for more details.

# Lisbon 24



### 15m<sup>+</sup> Lot Width

|         | Ð        | <u>م</u> | ₽<br>P |
|---------|----------|----------|--------|
| 4 Bed   | 2 Living | 2 Bath   | 2 Car  |
| Bedroom | S        |          |        |

| Master Bedroom | 3600 x 3900 |
|----------------|-------------|
| Bed 2          | 3000 x 3120 |
| Bed 3          | 3010 x 3120 |
| Bed 4          | 3020 x 3140 |
|                |             |

### Living Areas

| Family         | 4000 x 3990 |
|----------------|-------------|
| Dining         | 3470 x 3370 |
| Media          | 3750 x 3850 |
| IT Hub         | 3090 x