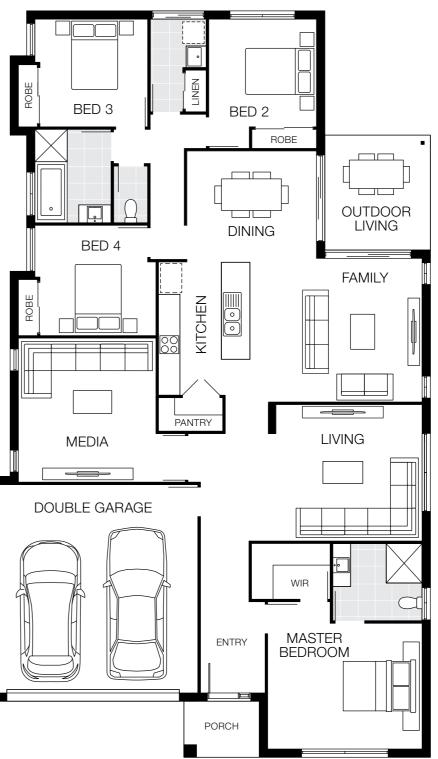

# Capri 24 MKIII

### 12m<sup>+</sup> Lot Width

|           |              | ۲           | ÷          |
|-----------|--------------|-------------|------------|
| 4 Bed     | 3 Living     | 2 Bath      | 2 Car      |
| Bedroom   | IS           |             |            |
| Master Be | droom        | 3           | 500 x 3390 |
| Bed 2     |              | 2800 x 3000 |            |
| Bed 3     |              | 3000 x 3000 |            |
| Bed 4     | d 4 3000 x 3 |             | 000 x 3000 |
| Living Ar | eas          |             |            |
| Family    |              | 4           | 720 x 4030 |

| Family         | 4720 x 4030 |
|----------------|-------------|
| Dining         | 3350 x 3840 |
| Media          | 3530 x 3310 |
| Activity       | 3020 x 4020 |
| Outdoor Living | 3070 x 3470 |
|                |             |

#### House Dimensions

| House Length | 22.29m             |
|--------------|--------------------|
| House Width  | 10.90m             |
| House Area   | 220.25m² (23.71sq) |