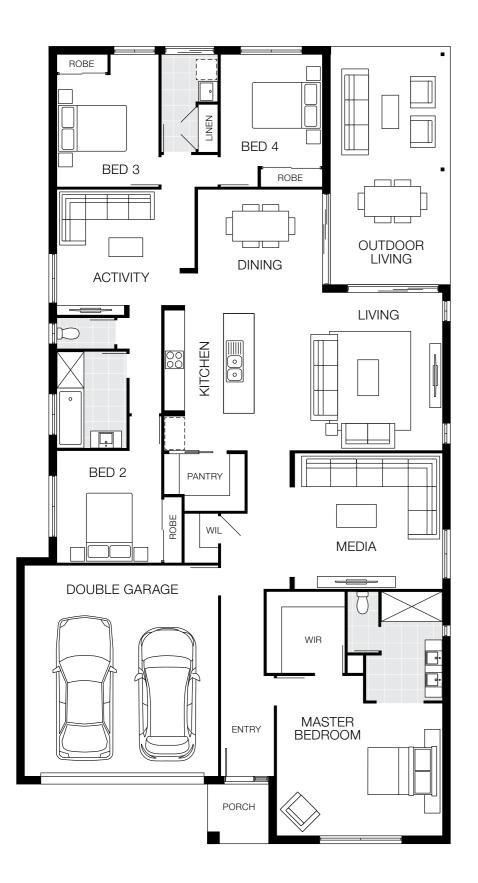

# Capri 20

Floorplan based on Designer Facade. Floorplan is indicative only, conceptual in nature and subject to change. Floorplan may depict features and/or other products which are not included in the house design, not included in the house price and/or not available from Coral Homes. All measurements are in millimetres unless otherwise stated. Floorplan measurements are approximate and are not to scale. Lot width is based on Designer facade and is to be used as a guide only and may change due to developer covenants and Local Authority guidelines. ©Coral Homes Pty Ltd. The copyright in this floorplan is owned by or licensed to Coral Homes Pty Ltd and may not be reproduced, copied or dealt with in any manner which infringes the exclusive rights of Coral Homes Pty Ltd as prescribed by the Copyright Act 1968, without the express written authorisation of Coral Homes Pty Ltd.