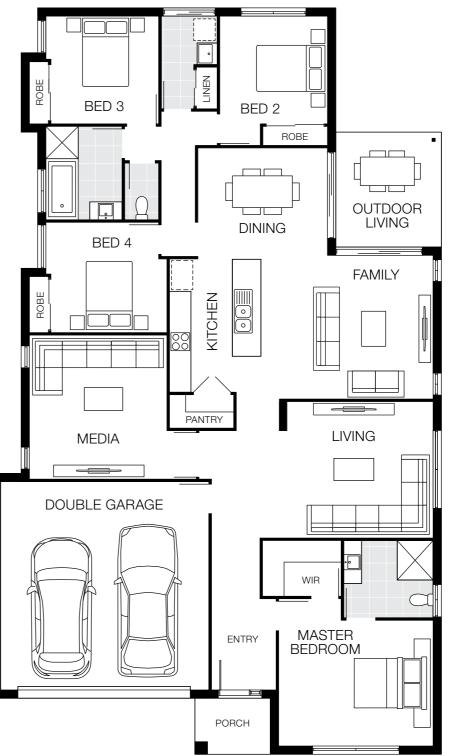

# Capri 24 MKII

Floorplan based on Designer Facade. Floorplan is indicative only, conceptual in nature and subject to change. Floorplan may depict features and/or other products which are not included in the house design, not included in the house price and/or not available from Coral Homes. All measurements are in millimetres unless otherwise stated. Floorplan measurements are approximate and are not to scale. Lot width is based on Designer facade and is to be used as a guide only and may change due to developer covenants and Local Authority guidelines. ©Coral Homes Pty Ltd. The copyright in this floorplan is owned by or licensed to Coral Homes Pty Ltd and may not be reproduced, copied or dealt with in any manner which infringes the exclusive rights of Coral Homes Pty Ltd as prescribed by the Copyright Act 1968, without the express written authorisation of Coral Homes Pty Ltd.

### 12.5m<sup>+</sup> Lot Width

|              |          | ۲           | ÷          |
|--------------|----------|-------------|------------|
| 4 Bed        | 3 Living | 2 Bath      | 2 Car      |
| Bedroom      | S        |             |            |
| Master Bed   | droom    | 3           | 500 x 3520 |
| Bed 2        |          | 3           | 200 x 3000 |
| Bed 3        |          | 3000 x 2900 |            |
| Bed 4        |          | 2850 x 3000 |            |
| Living Areas |          |             |            |
| Family       |          | 4450 x 4150 |            |
| Dining       |          | 3680 x 3650 |            |
| Media        |          | 3550 x 3600 |            |
| Activity     |          | 3200 x 4150 |            |
| Outdoor Li   | ving     | 3070 x 3370 |            |
|              |          |             |            |

| 22.29m                         |
|--------------------------------|
| 11.40m                         |
| 225.03m <sup>2</sup> (24.22sq) |
|                                |