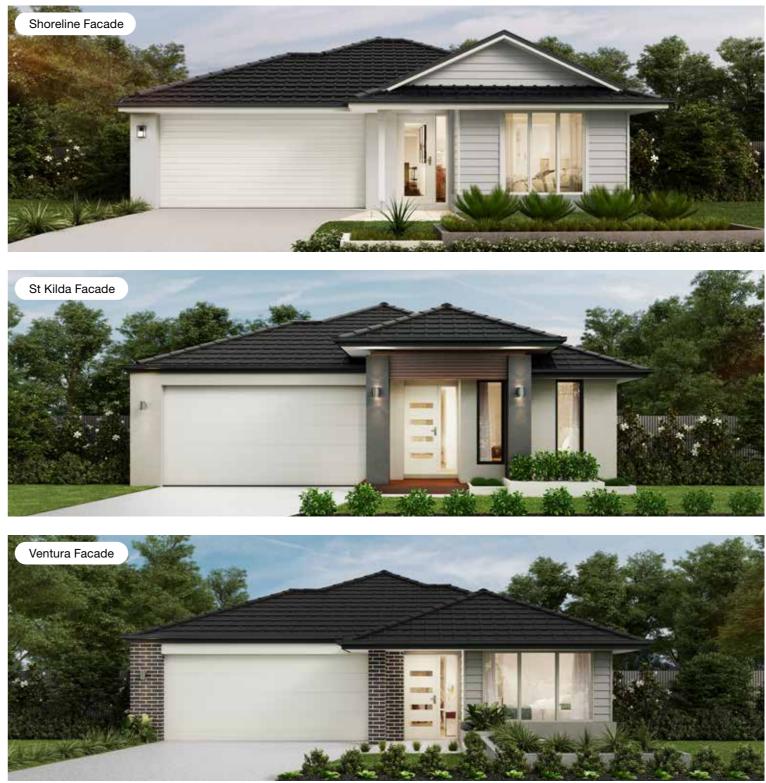

# **Capri Facade Options**

Facades based on Capri 26. Facades depict items such as homewares, furniture, landscaping and fencing that are not supplied by Coral Homes. Facades are indicative only, conceptual in nature and subject to change. Facades depict non-standard fixtures, features and finishes. Additional costs for timber decking, driveway, lighting, more than one colour and deep base paints, tiles, non-standard brick and off white mortar apply.

Facades based on Capri 26. Facades depict items such as homewares, furniture, landscaping and fencing that are not supplied by Coral Homes. Facades are indicative only, conceptual in nature and subject to change. Facades depict non-standard fixtures, features and finishes. Additional costs for timber decking, driveway, lighting, more than one colour and deep base paints, tiles, non-standard brick and off white mortar apply.