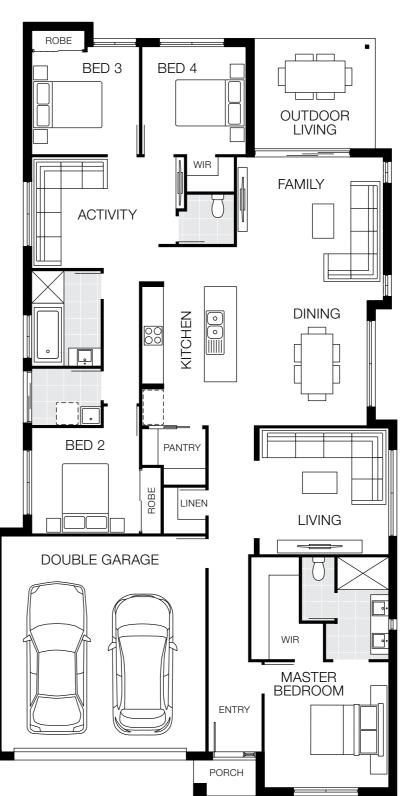

# Capri 25

Floorplan based on Designer Facade. Floorplan is indicative only, conceptual in nature and subject to change. Floorplan may depict features and/or other products which are not included in the house design, not included in the house price and/or not available from Coral Homes. All measurements are in millimetres unless otherwise stated. Floorplan measurements are approximate and are not to scale. Lot width is based on Designer facade and is to be used as a guide only and may change due to developer covenants and Local Authority guidelines. ©Coral Homes Pty Ltd. The copyright in this floorplan is owned by or licensed to Coral Homes Pty Ltd and may not be reproduced, copied or dealt with in any manner which infringes the exclusive rights of Coral Homes Pty Ltd as prescribed by the Copyright Act 1968, without the express written authorisation of Coral Homes Pty Ltd.

Floorplan based on Designer Facade. Floorplan is indicative only, conceptual in nature and subject to change. Floorplan may depict features and/or other products which are not included in the house design, not included in the house price and/or not available from Coral Homes. All measurements are in millimetres unless otherwise stated. Floorplan measurements are approximate and are not to scale. Lot width is based on Designer facade and is to be used as a guide only and may change due to developer covenants and Local Authority guidelines. ©Coral Homes Pty Ltd. The copyright in this floorplan is owned by or licensed to Coral Homes Pty Ltd and may not be reproduced, copied or dealt with in any manner which infringes the exclusive rights of Coral Homes Pty Ltd as prescribed by the Copyright Act 1968, without the express written authorisation of Coral Homes Pty Ltd.

### 12.5m<sup>+</sup> Lot Width

|                |          |         | ÷           |
|----------------|----------|---------|-------------|
| 4 Bed          | 3 Living | 2 Bath  | 2 Car       |
| Bedroom        | S        |         |             |
| Master Bee     | droom    | 3       | 500 x 3400  |
| Bed 2          |          | 30      | 000 x 3000  |
| Bed 3          |          | 30      | 000 x 3000  |
| Bed 4          |          | 2       | 850 x 3000  |
| Living Are     | eas      |         |             |
| Family         |          | 4       | 180 x 4785  |
| Dining         |          | 4       | 000 x 3370  |
| Media          |          | 3       | 930 x 3590  |
| Activity       |          | 3       | 185 x 4670  |
| Outdoor Living |          | 3       | 670 x 2920  |
| House Di       | mensions |         |             |
| House Len      | gth      |         | 23.48n      |
| House Wid      | lth      |         | 11.25n      |
| House Are      | а        | 229.32n | 1² (24.70sq |
|                |          |         |             |