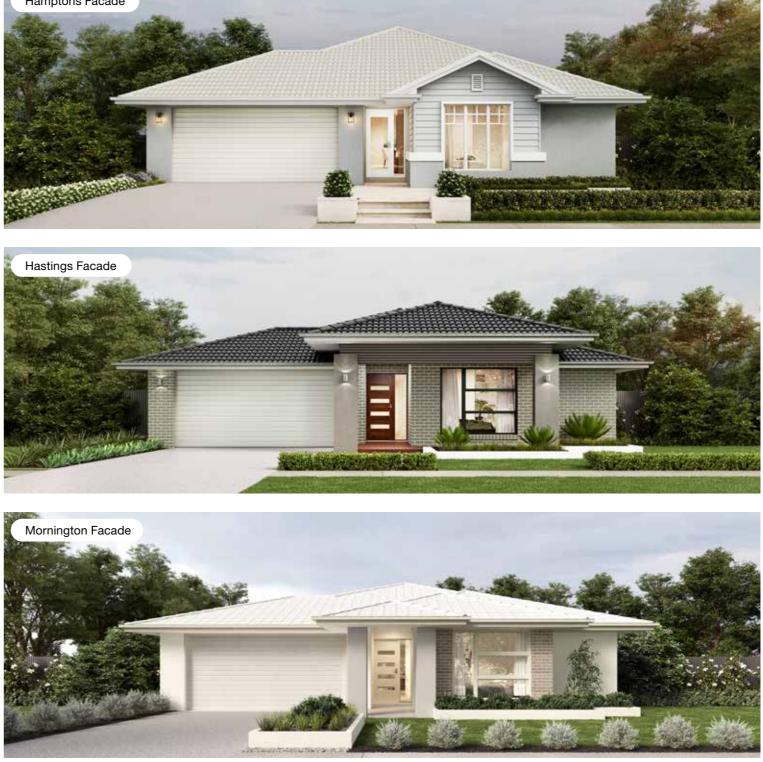

# **Ascot Facade Options**

Facades based on Ascot 19 MKII. Facades depict items such as homewares, furniture, landscaping and fencing that are not supplied by Coral Homes. Facades are indicative only, conceptual in nature and subject to change. Facades depict non-standard fixtures, features and finishes. Additional costs for timber decking, driveway, lighting, more than one colour and deep base paints, tiles, non-standard brick and off white mortar apply.