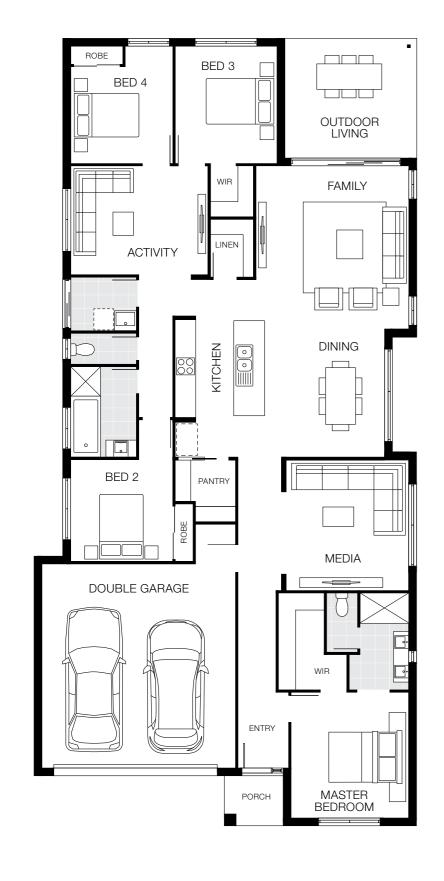

# Grange 22

### 12.5m<sup>+</sup> Lot Width

|            |          | <del>ا</del> |            |
|------------|----------|--------------|------------|
| 4 Bed      | 2 Living | 2 Bath       | 2 Car      |
| Bedroom    | S        |              |            |
| Master Bed | droom    | 30           | 600 x 3500 |
| Bed 2      |          | 3000 x 3000  |            |
| Bed 3      |          | 3410 x 3000  |            |
| Bed 4      |          | 3000 x 3000  |            |
| Living Are | eas      |              |            |

| 4000 x 4470 |
|-------------|
| 3290 x 3670 |
| 3600 x 3920 |
| 3100 x 3300 |
|             |

### House Dimensions

| House Length | 21.50m             |
|--------------|--------------------|
| House Width  | 11.25m             |
| House Area   | 205.08m² (22.10sq) |