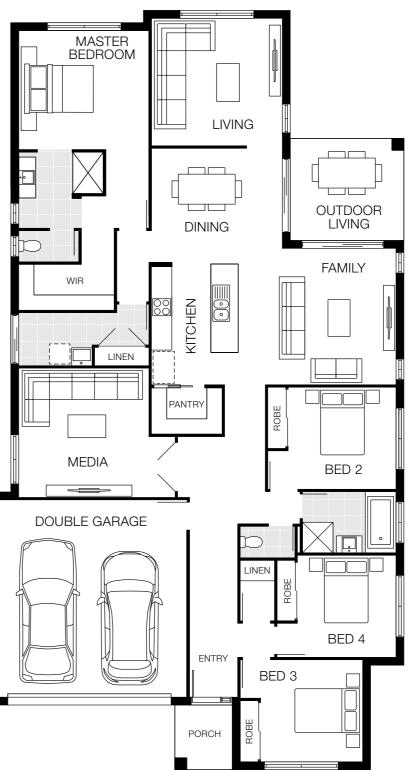

# **Capri Series**

The Capri Series is designed to fit neatly onto a 12m<sup>+</sup> lot width without compromising on important features. In fact, the Capri series provides all the practicality and open-plan living space a family needs. Featuring 10 flexible floorplans and many different facades to choose from, this versatile series has something for everyone.

Photography depicts items such as homewares, furniture and may depict items that are upgraded or not supplied by Coral Homes. Speak with your New Home Consultant for more details.

Photography depicts items such as homewares, furniture, landscaping, fencing and may depict items that are upgraded or not supplied by Coral Homes. Speak with your New Home Consultant for more details.