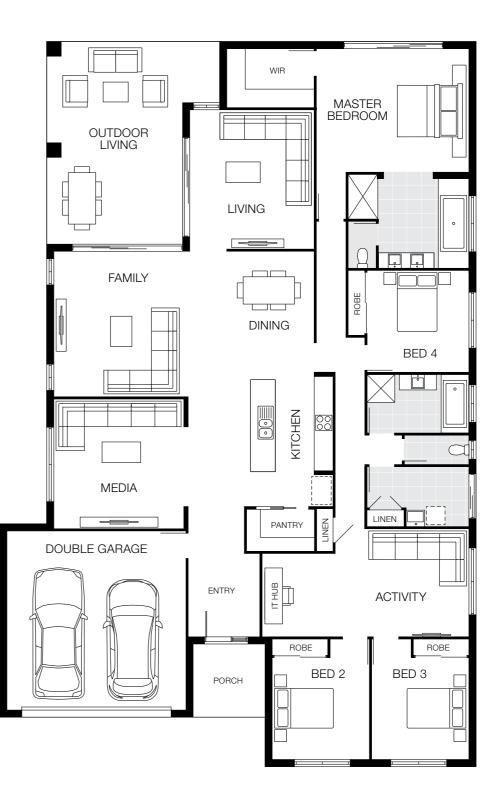

# Ascot 19 MKII

### 10m<sup>+</sup> Lot Width

| 3 Bed       | P<br>2 Living | ्र<br>ट्र<br>2 Bath | کے<br>2 Car |  |
|-------------|---------------|---------------------|-------------|--|
| Bedroom     | S             |                     |             |  |
| Master Bed  | droom         | 3                   | 450 x 3520  |  |
| Bed 2       |               | 2750 x 3000         |             |  |
| Bed 3       |               | 2750 x 3000         |             |  |
| Living Are  | eas           |                     |             |  |
| Family      |               | 3                   | 200 x 3950  |  |
| Dining      |               | 2860 x 3090         |             |  |
| Living      |               | 3                   | 860 x 3010  |  |
| Outdoor Liv | ving          | 2                   | 900 x 2700  |  |

#### House Dimensions

| House Length | 23.79m                         |
|--------------|--------------------------------|
| House Width  | 8.90m                          |
| House Area   | 179.77m <sup>2</sup> (19.35sq) |

# **Ascot Facade Options**

Facades based on Ascot 19 MKII. Facades depict items such as homewares, furniture, landscaping and fencing that are not supplied by Coral Homes. Facades are indicative only, conceptual in nature and subject to change. Facades depict non-standard fixtures, features and finishes. Additional costs for timber decking, driveway, lighting, more than one colour and deep base paints, tiles, non-standard brick and off white mortar apply.

Floorplan based on Designer Facade. Floorplan is indicative only, conceptual in nature and subject to change. Floorplan may depict features and/or other products which are not included in the house design, not included in the house price and/or not available from Coral Homes. All measurements are in millimetres unless otherwise stated. Floorplan measurements are approximate and are not to scale. Lot width is based on Designer facade and is to be used as a guide only and may change due to developer covenants and Local Authority guidelines. ©Coral Homes Pty Ltd. The copyright in this floorplan is owned by or licensed to Coral Homes Pty Ltd and may not be reproduced, copied or dealt with in any manner which infringes the exclusive rights of Coral Homes Pty Ltd as prescribed by the Copyright Act 1968, without the express written authorisation of Coral Homes Pty Ltd.