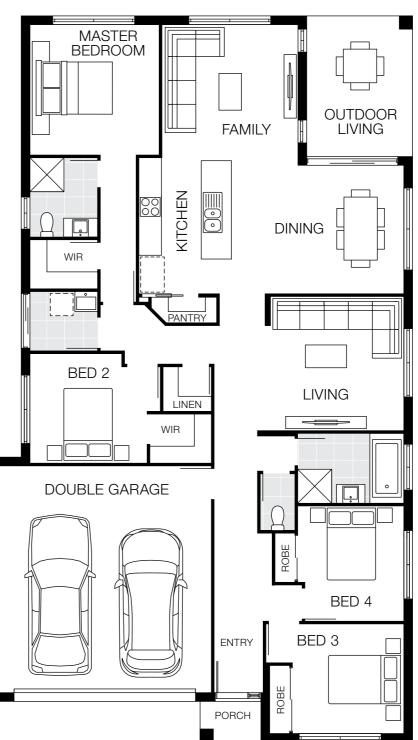

# Lisbon 24 MKII

Floorplan based on Designer Facade. Floorplan is indicative only, conceptual in nature and subject to change. Floorplan may depict features and/or other products which are not included in the house design, not included in the house price and/or not available from Coral Homes. All measurements are in millimetres unless otherwise stated. Floorplan measurements are approximate and are not to scale. Lot width is based on Designer facade and is to be used as a guide only and may change due to developer covenants and Local Authority guidelines. ©Coral Homes Pty Ltd. The copyright in this floorplan is owned by or licensed to Coral Homes Pty Ltd and may not be reproduced, copied or dealt with in any manner which infringes the exclusive rights of Coral Homes Pty Ltd as prescribed by the Copyright Act 1968, without the express written authorisation of Coral Homes Pty Ltd.

### 14m<sup>+</sup> Lot Width

|            |          | ۲           | ÷          |
|------------|----------|-------------|------------|
| 4 Bed      | 2 Living | 2 Bath      | 2 Car      |
| Bedroom    | S        |             |            |
| Master Bed | droom    | 3           | 600 x 3830 |
| Bed 2      |          | 3000 x 3220 |            |
| Bed 3      |          | 3100 x 3150 |            |
| Bed 4      |          | 3100 x 2900 |            |
| Living Are | eas      |             |            |
| Family     |          | 1000 x 4250 |            |
| Dining     |          | 3470 x 3390 |            |
| Media      |          | 3750 x 3850 |            |
| Outdoor Li | ving     | 3620 x 5950 |            |
| House Di   | mensions |             |            |
|            |          |             |            |

| House Length | 19.64m                         |
|--------------|--------------------------------|
| House Width  | 12.75m                         |
| House Area   | 226.10m <sup>2</sup> (24.30sq) |

Floorplan based on Designer Facade. Floorplan is indicative only, conceptual in nature and subject to change. Floorplan may depict features and/or other products which are not included in the house design, not included in the house price and/or not available from Coral Homes. All measurements are in millimetres unless otherwise stated. Floorplan measurements are approximate and are not to scale. Lot width is based on Designer facade and is to be used as a guide only and may change due to developer covenants and Local Authority guidelines. ©Coral Homes Pty Ltd. The copyright in this floorplan is owned by or licensed to Coral Homes Pty Ltd and may not be reproduced, copied or dealt with in any manner which infringes the exclusive rights of Coral Homes Pty Ltd as prescribed by the Copyright Act 1968, without the express written authorisation of Coral Homes Pty Ltd.