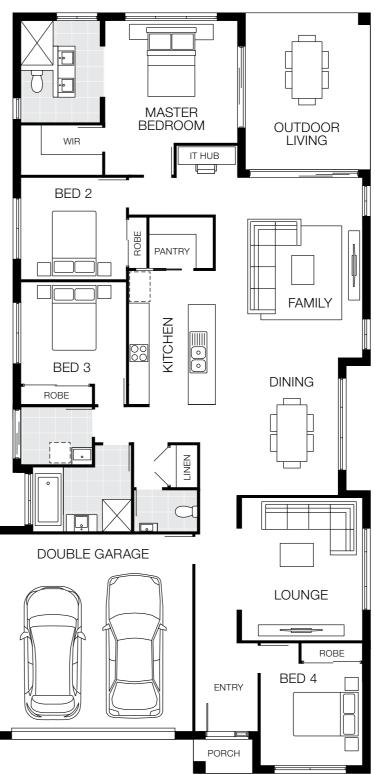

# Capri 25

Floorplan based on Designer Facade. Floorplan is indicative only, conceptual in nature and subject to change. Floorplan may depict features and/or other products which are not included in the house design, not included in the house price and/or not available from Coral Homes. All measurements are in millimetres unless otherwise stated. Floorplan measurements are approximate and are not to scale. Lot width is based on Designer facade and is to be used as a guide only and may change due to developer covenants and Local Authority guidelines. ©Coral Homes Pty Ltd. The copyright in this floorplan is owned by or licensed to Coral Homes Pty Ltd and may not be reproduced, copied or dealt with in any manner which infringes the exclusive rights of Coral Homes Pty Ltd as prescribed by the Copyright Act 1968, without the express written authorisation of Coral Homes Pty Ltd.

Floorplan based on Designer Facade. Floorplan is indicative only, conceptual in nature and subject to change. Floorplan may depict features and/or other products which are not included in the house design, not included in the house price and/or not available from Coral Homes. All measurements are in millimetres unless otherwise stated. Floorplan measurements are approximate and are not to scale. Lot width is based on Designer facade and is to be used as a guide only and may change due to developer covenants and Local Authority guidelines. ©Coral Homes Pty Ltd. The copyright in this floorplan is owned by or licensed to Coral Homes Pty Ltd and may not be reproduced, copied or dealt with in any manner which infringes the exclusive rights of Coral Homes Pty Ltd as prescribed by the Copyright Act 1968, without the express written authorisation of Coral Homes Pty Ltd.

### 12.5m<sup>+</sup> Lot Width

|                |          |         | ÷           |
|----------------|----------|---------|-------------|
| 4 Bed          | 3 Living | 2 Bath  | 2 Car       |
| Bedroom        | S        |         |             |
| Master Bee     | droom    | 3       | 500 x 3400  |
| Bed 2          |          | 30      | 000 x 3000  |
| Bed 3          |          | 30      | 000 x 3000  |
| Bed 4          |          | 2       | 850 x 3000  |
| Living Are     | eas      |         |             |
| Family         |          | 4       | 180 x 4785  |
| Dining         |          | 4       | 000 x 3370  |
| Media          |          | 3       | 930 x 3590  |
| Activity       |          | 3       | 185 x 4670  |
| Outdoor Living |          | 3       | 670 x 2920  |
| House Di       | mensions |         |             |
| House Len      | gth      |         | 23.48n      |
| House Wid      | lth      |         | 11.25n      |
| House Are      | а        | 229.32n | 1² (24.70sq |
|                |          |         |             |