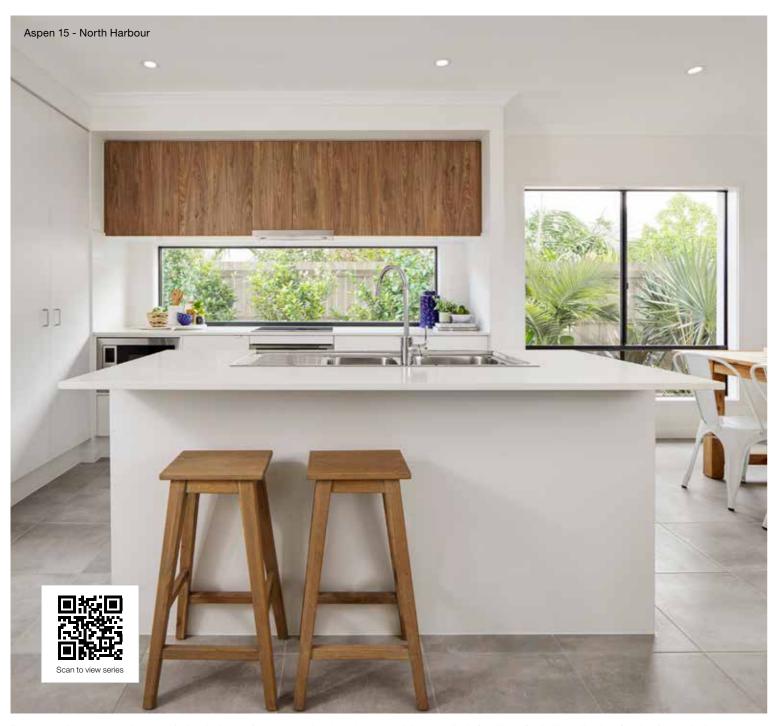

# Aspen Series

If you are looking to push spatial boundaries then look no further than the Aspen series. This cleverly compact design features stunning facade options, three bedrooms, two bathrooms and a single garage. Designed to fit on a 10m<sup>+</sup> lot, the Aspen also features a functional open plan living area with free-flowing space between the kitchen, dining and living rooms. The indoor-outdoor integration with the alfresco area is perfect for the Australian climate.

Photography depicts items such as homewares, furniture, landscaping, fencing and may depict items that are upgraded or not supplied by Coral Homes. Speak with your New Home Consultant for more details.