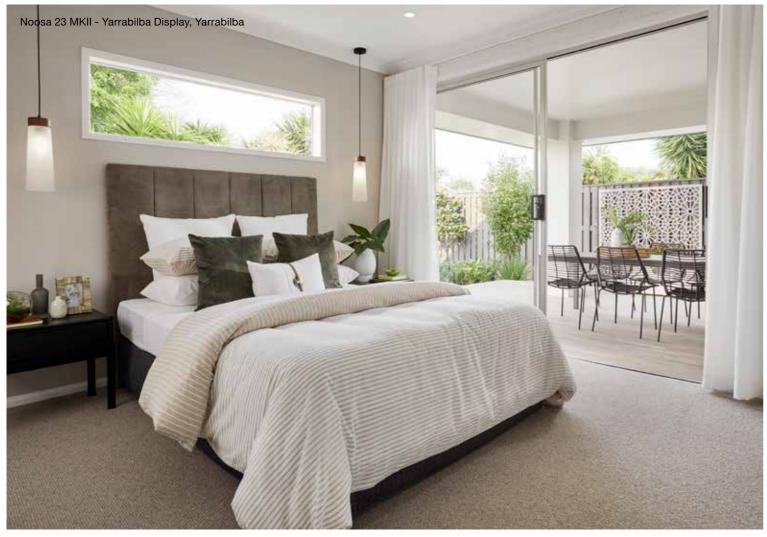

|            |  |
| Master Bed | droom    | 3           | 600 x 3900 |  |
| Bed 2      |          | 3           | 000 x 3100 |  |
| Bed 3      |          | 3           | 000 x 3100 |  |
| Bed 4 300  |          |             | 000 x 3000 |  |
| Living Are | eas      |             |            |  |
| Family     |          | 5           | 300 x 4320 |  |
| Dining     |          | 4040 x 4000 |            |  |
| Lounge     |          | 4200 x 3550 |            |  |
| Outdoor Li | ving     | 4610 x 3670 |            |  |
| House Di   | mensions |             |            |  |
| House Len  | qth      |             | 22.35m     |  |

| House Length | 22.35m             |
|--------------|--------------------|
| House Width  | 11.25m             |
| House Area   | 231.40m² (24.90sq) |





Photography depicts items such as homewares, furniture, landscaping, fencing and may depict items that are upgraded or not supplied by Coral Homes. Speak with your New Home Consultant for more details.

## Noosa 28 MKIII



Floorplan based on Designer Facade. Floorplan is indicative only, conceptual in nature and subject to change. Floorplan may depict features and/or other products which are not included in the house design, not included in the house price and/or not available from Coral Homes. All measurements are in millimetres unless otherwise stated. Floorplan measurements are approximate and are not to scale. Lot width is based on Designer facade and is to be used as a guide only and may change due to developer covenants and Local Authority guidelines. ©Coral Homes Pty Ltd. The cop