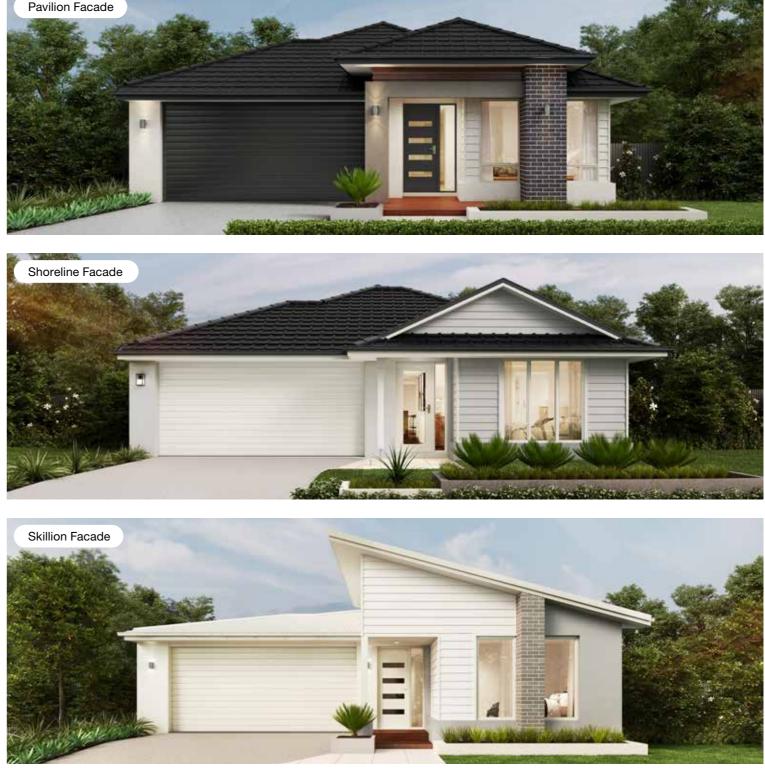

# **Ascot Facade Options**

Facades based on Ascot 19 MKII. Facades depict items such as homewares, furniture, landscaping and fencing that are not supplied by Coral Homes. Facades are indicative only, conceptual in nature and subject to change. Facades depict non-standard fixtures, features and finishes. Additional costs for timber decking, driveway, lighting, more than one colour and deep base paints, tiles, non-standard brick and off white mortar apply.