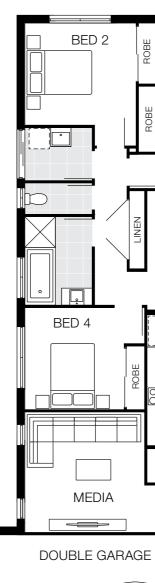

# Capri 24 MKIII

### 12m<sup>+</sup> Lot Width

|           |              | ۲           | ÷          |
|-----------|--------------|-------------|------------|
| 4 Bed     | 3 Living     | 2 Bath      | 2 Car      |
| Bedroom   | IS           |             |            |
| Master Be | droom        | 3           | 500 x 3390 |
| Bed 2     |              | 2800 x 3000 |            |
| Bed 3     |              | 3000 x 3000 |            |
| Bed 4     | d 4 3000 x 3 |             | 000 x 3000 |
| Living Ar | eas          |             |            |
| Family    |              | 4           | 720 x 4030 |

| Family         | 4720 x 4030 |
|----------------|-------------|
| Dining         | 3350 x 3840 |
| Media          | 3530 x 3310 |
| Activity       | 3020 x 4020 |
| Outdoor Living | 3070 x 3470 |
|                |             |

#### House Dimensions

| House Length | 22.29m             |
|--------------|--------------------|
| House Width  | 10.90m             |
| House Area   | 220.25m² (23.71sq) |

# Capri 25

Floorplan based on Designer Facade. Floorplan is indicative only, conceptual in nature and subject to change. Floorplan may depict features and/or other products which are not included in the house design, not included in the house price and/or not available from Coral Homes. All measurements are in millimetres unless otherwise stated. Floorplan measurements are approximate and are not to scale. Lot width is based on Designer facade and is to be used as a guide only and may change due to developer covenants and Local Authority guidelines. ©Coral Homes Pty Ltd. The copyright in this floorplan is owned by or licensed to Coral Homes Pty Ltd and may not be reproduced, copied or dealt with in any manner which infringes the exclusive rights of Coral Homes Pty Ltd as prescribed by the Copyright Act 1968, without the express written authorisation of Coral Homes Pty Ltd.