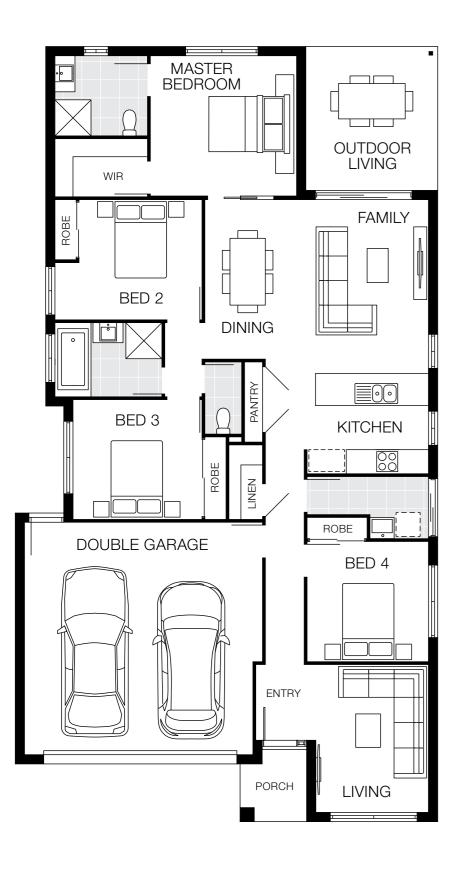

# **Ascot Series**

For homes that fit onto a 10m+ lot width, the Ascot Series has all the features characteristic of a functional family home. The Ascot Series offers two floor plans and a number of facade options. Expect to find a double garage, three spacious bedrooms, open-plan living areas and a dedicated study nook.

# Ascot 19 MKII

### 10m<sup>+</sup> Lot Width

| 3 Bed       | P<br>2 Living | ्र<br>ट्र<br>2 Bath | کے<br>2 Car |  |
|-------------|---------------|---------------------|-------------|--|
| Bedroom     | S             |                     |             |  |
| Master Bed  | droom         | 3                   | 450 x 3520  |  |
| Bed 2       |               | 2750 x 3000         |             |  |
| Bed 3       |               | 2750 x 3000         |             |  |
| Living Are  | eas           |                     |             |  |
| Family      |               | 3                   | 200 x 3950  |  |
| Dining      |               | 2860 x 3090         |             |  |
| Living      |               | 3                   | 860 x 3010  |  |
| Outdoor Liv | ving          | 2                   | 900 x 2700  |  |

#### House Dimensions

| House Length | 23.79m                         |
|--------------|--------------------------------|
| House Width  | 8.90m                          |
| House Area   | 179.77m <sup>2</sup> (19.35sq) |