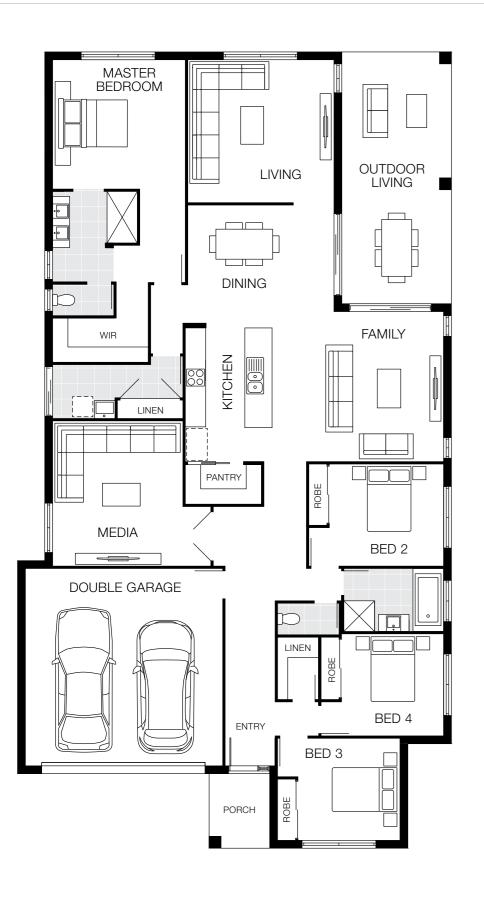

# Ascot 19 MKII

### 10m<sup>+</sup> Lot Width

| 3 Bed       | P<br>2 Living | ्र<br>ट्र<br>2 Bath | کے<br>2 Car |  |
|-------------|---------------|---------------------|-------------|--|
| Bedroom     | S             |                     |             |  |
| Master Bed  | droom         | 3                   | 450 x 3520  |  |
| Bed 2       |               | 2750 x 3000         |             |  |
| Bed 3       |               | 2750 x 3000         |             |  |
| Living Are  | eas           |                     |             |  |
| Family      |               | 3                   | 200 x 3950  |  |
| Dining      |               | 2860 x 3090         |             |  |
| Living      |               | 3                   | 860 x 3010  |  |
| Outdoor Liv | ving          | 2                   | 900 x 2700  |  |

#### House Dimensions

| House Length | 23.79m                         |
|--------------|--------------------------------|
| House Width  | 8.90m                          |
| House Area   | 179.77m <sup>2</sup> (19.35sq) |