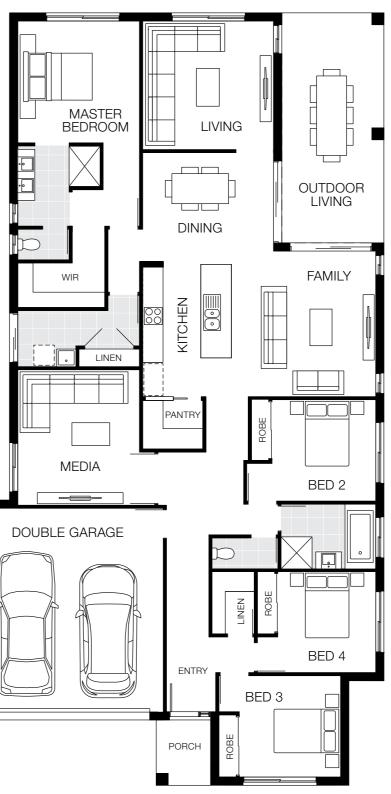

# Ascot 19 MKII

### 10m<sup>+</sup> Lot Width

| 3 Bed       | P<br>2 Living | ्र<br>ट्र<br>2 Bath | کے<br>2 Car |  |
|-------------|---------------|---------------------|-------------|--|
| Bedroom     | S             |                     |             |  |
| Master Bed  | droom         | 3                   | 450 x 3520  |  |
| Bed 2       |               | 2750 x 3000         |             |  |
| Bed 3       |               | 2750 x 3000         |             |  |
| Living Are  | eas           |                     |             |  |
| Family      |               | 3                   | 200 x 3950  |  |
| Dining      |               | 2860 x 3090         |             |  |
| Living      |               | 3                   | 860 x 3010  |  |
| Outdoor Liv | ving          | 2                   | 900 x 2700  |  |

#### House Dimensions

| House Length | 23.79m                         |
|--------------|--------------------------------|
| House Width  | 8.90m                          |
| House Area   | 179.77m <sup>2</sup> (19.35sq) |