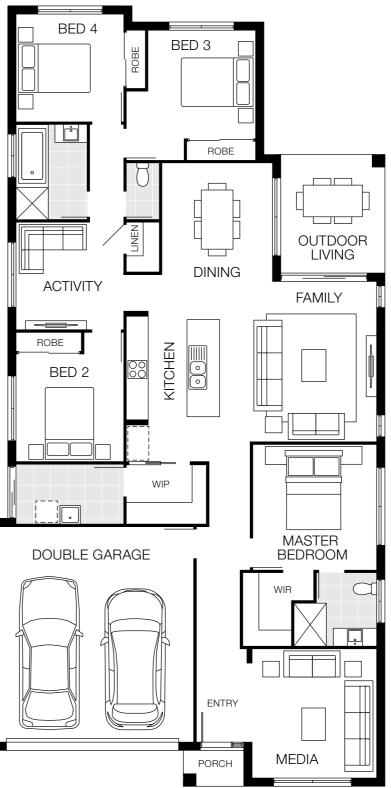

# Lisbon 27

Our most popular

### 16.5m<sup>+</sup> Lot Width

|       | ¢        | _<br>ب | ÷     |
|-------|----------|--------|-------|
| 4 Bed | 3 Living | 2 Bath | 2 Car |

### Bedrooms

| Master Bedroom | 4000 x 4280 |
|----------------|-------------|
| Bed 2          | 3000 x 3000 |
| Bed 3          | 3000 x 3000 |
| Bed 4          | 3000 x 3000 |
|                |             |

### Living Areas

| Family         | 4365 x 4590 |
|----------------|-------------|
| Dining         | 3760 x 3000 |
| Media          | 3750 x 4000 |
| Activity       | 2900 x 4030 |
| IT Hub         | 2300 x 2250 |
| Outdoor Living | 4070 x 5440 |
|                |             |

#### House Dimensions

| House Length | 19.58m                         |
|--------------|--------------------------------|
| House Width  | 14.49m                         |
| House Area   | 254.51m <sup>2</sup> (27.40sq) |