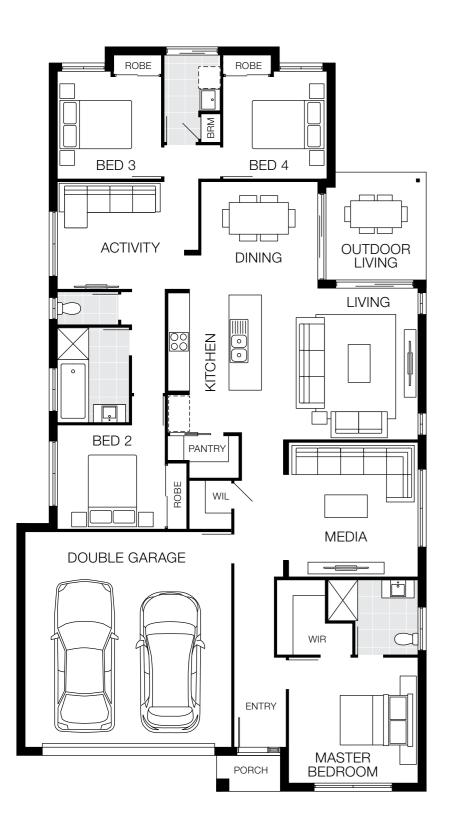

l costs for timber decking, driveway, lighting, more than one colour and deep base paints, tiles, non-standard brick and off white mortar apply.

## **San Marino Series**

Find solace in the San Marino Series with nine flexible floorplans to choose from, along with plenty of designer facades to bring the street appeal. The San Marino home is designed to fit 12m<sup>+</sup> lot widths.





Photography depicts items such as homewares, furniture and may depict items that are upgraded or not supplied by Coral Homes. Speak with your New Home Consultant for more details.





Photography depicts items such as homewares, furniture, landscaping, fencing and may depict items that are upgraded or not supplied by Coral Homes. Speak with your New Home Consultant for more details.

### San Marino 22



### 12.5m<sup>+</sup> Lot Width

| <u>مع</u><br>4 Bed | )<br>3 Living | ्र<br>प्र<br>2 Bath | کے<br>2 Car |
|--------------------|---------------|---------------------|-------------|
| Bedroom            | S             |                     |             |
| Master Bedroom     |               | 3                   | 500 x 3600  |
| Bed 2              |               | 30                  | 000 x 2900  |
| Bed 3              | d 3 3000 x 2  |                     | 000 x 2900  |
| Bed 4              | ed 4 3000 x   |                     | 000 x 2900  |

#### Living Areas

| Dining         | 3160 x 3250 |
|----------------|-------------|
| Living         | 4220 x 4360 |
| Media          | 3750 x 3600 |
| Activity       | 3000 x 3930 |
| Outdoor Living | 3000 x 2790 |
|                |