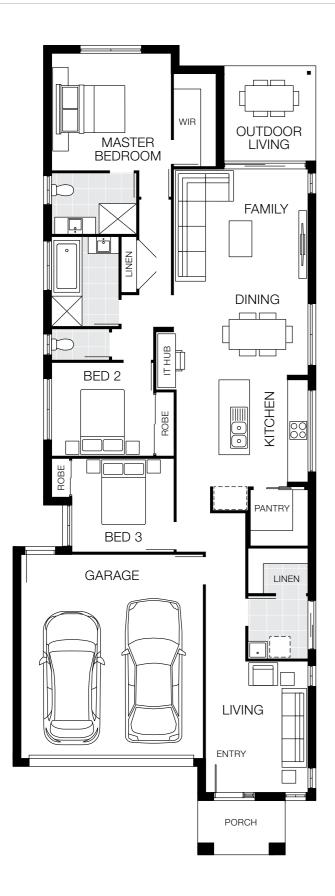

# Ascot 19 MKII

### 10m<sup>+</sup> Lot Width

| 3 Bed       | P<br>2 Living | ्र<br>ट्र<br>2 Bath | کے<br>2 Car |  |
|-------------|---------------|---------------------|-------------|--|
| Bedroom     | S             |                     |             |  |
| Master Bed  | droom         | 3                   | 450 x 3520  |  |
| Bed 2       |               | 2750 x 3000         |             |  |
| Bed 3       |               | 2750 x 3000         |             |  |
| Living Are  | eas           |                     |             |  |
| Family      |               | 3                   | 200 x 3950  |  |
| Dining      |               | 2860 x 3090         |             |  |
| Living      |               | 3                   | 860 x 3010  |  |
| Outdoor Liv | ving          | 2                   | 900 x 2700  |  |

#### House Dimensions

| House Length | 23.79m                         |
|--------------|--------------------------------|
| House Width  | 8.90m                          |
| House Area   | 179.77m <sup>2</sup> (19.35sq) |

Floorplan based on Designer Facade. Floorplan is indicative only, conceptual in nature and subject to change. Floorplan may depict features and/or other products which are not included in the house design, not included in the house price and/or not available from Coral Homes. All measurements are in millimetres unless otherwise stated. Floorplan measurements are approximate and are not to scale. Lot width is based on Designer facade and is to be used as a guide only and may change due to developer covenants and Local Authority guidelines. ©Coral Homes Pty Ltd. The copyright in this floorplan is owned by or licensed to Coral Homes Pty Ltd and may not be reproduced, copied or dealt with in any manner which infringes the exclusive rights of Coral Homes Pty Ltd as prescribed by the Copyright Act 1968, without the express written authorisation of Coral Homes Pty Ltd.