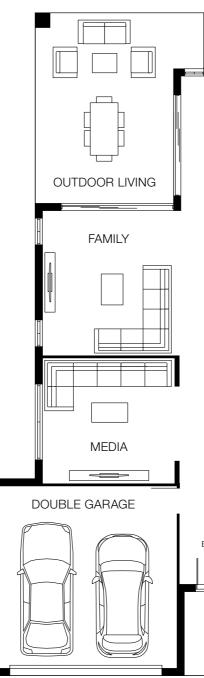

# Lisbon 27

Our most popular

### 16.5m<sup>+</sup> Lot Width

|       | ¢        | _<br>ب | ÷     |
|-------|----------|--------|-------|
| 4 Bed | 3 Living | 2 Bath | 2 Car |

### Bedrooms

| Master Bedroom | 4000 x 4280 |
|----------------|-------------|
| Bed 2          | 3000 x 3000 |
| Bed 3          | 3000 x 3000 |
| Bed 4          | 3000 x 3000 |
|                |             |

### Living Areas

| Family         | 4365 x 4590 |
|----------------|-------------|
| Dining         | 3760 x 3000 |
| Media          | 3750 x 4000 |
| Activity       | 2900 x 4030 |
| IT Hub         | 2300 x 2250 |
| Outdoor Living | 4070 x 5440 |
|                |             |

#### House Dimensions

| House Length | 19.58m                         |
|--------------|--------------------------------|
| House Width  | 14.49m                         |
| House Area   | 254.51m <sup>2</sup> (27.40sq) |