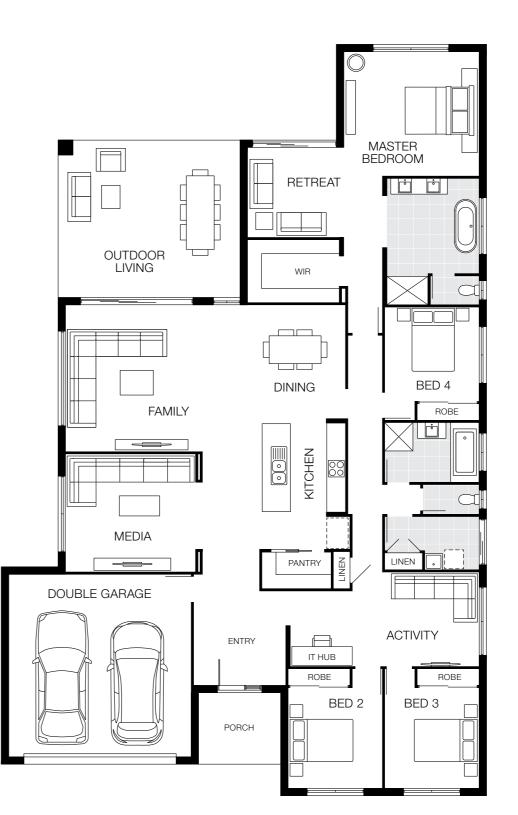

# Lisbon 27

Our most popular

### 16.5m<sup>+</sup> Lot Width

|       | ¢        | _<br>ب | ÷     |
|-------|----------|--------|-------|
| 4 Bed | 3 Living | 2 Bath | 2 Car |

### Bedrooms

| Master Bedroom | 4000 x 4280 |
|----------------|-------------|
| Bed 2          | 3000 x 3000 |
| Bed 3          | 3000 x 3000 |
| Bed 4          | 3000 x 3000 |
|                |             |

### Living Areas

| Family         | 4365 x 4590 |
|----------------|-------------|
| Dining         | 3760 x 3000 |
| Media          | 3750 x 4000 |
| Activity       | 2900 x 4030 |
| IT Hub         | 2300 x 2250 |
| Outdoor Living | 4070 x 5440 |
|                |             |

#### House Dimensions

| House Length | 19.58m                         |
|--------------|--------------------------------|
| House Width  | 14.49m                         |
| House Area   | 254.51m <sup>2</sup> (27.40sq) |