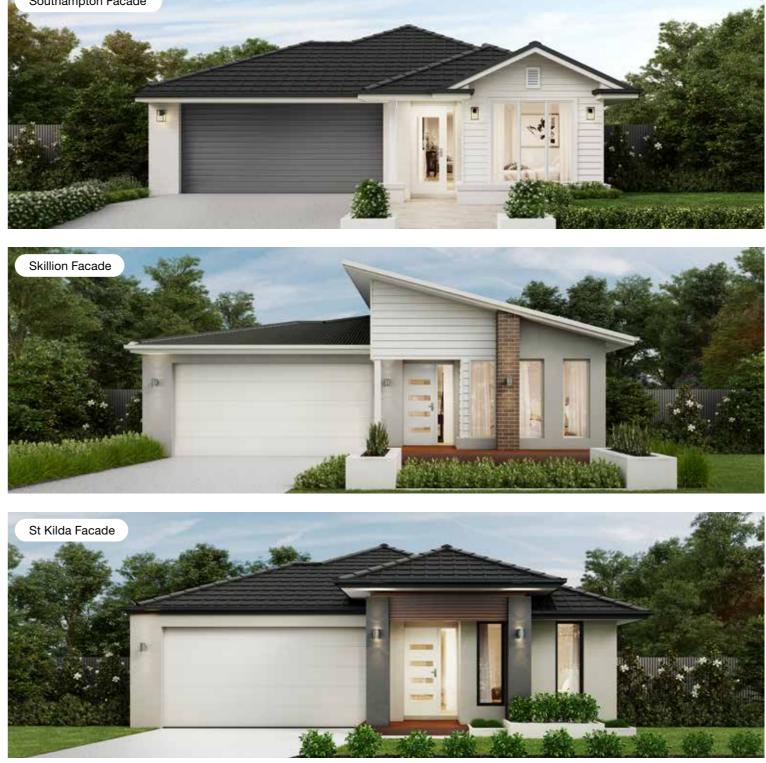

# **Ascot Facade Options**

Facades based on Ascot 19 MKII. Facades depict items such as homewares, furniture, landscaping and fencing that are not supplied by Coral Homes. Facades are indicative only, conceptual in nature and subject to change. Facades depict non-standard fixtures, features and finishes. Additional costs for timber decking, driveway, lighting, more than one colour and deep base paints, tiles, non-standard brick and off white mortar apply.