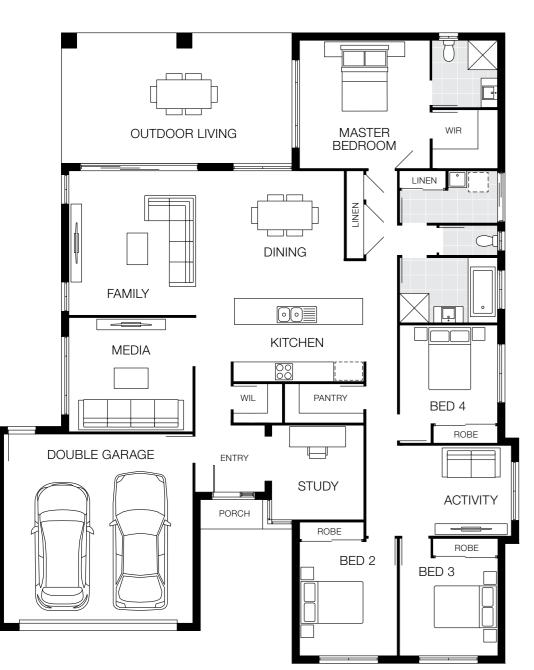

# Grange 20

### 12.5m<sup>+</sup> Lot Width

|           | Þ        | Ĩ      | ÷          |
|-----------|----------|--------|------------|
| 4 Bed     | 2 Living | 2 Bath | 2 Car      |
| Bedroom   | IS       |        |            |
| Master Be | droom    | 34     | 400 x 3400 |
| Bed 2     |          | 30     | 000 x 3000 |

| Bed 3 | 3100 x 3030 |
|-------|-------------|
| Bed 4 | 3000 x 3000 |

### Living Areas

| Family         | 3600 x 4370 |
|----------------|-------------|
| Dining         | 3360 x 3000 |
| Living         | 3400 x 3820 |
| Outdoor Living | 3000 x 3240 |

### House Dimensions

| House Length | 19.75m             |
|--------------|--------------------|
| House Width  | 11.15m             |
| House Area   | 190.51m² (20.50sq) |