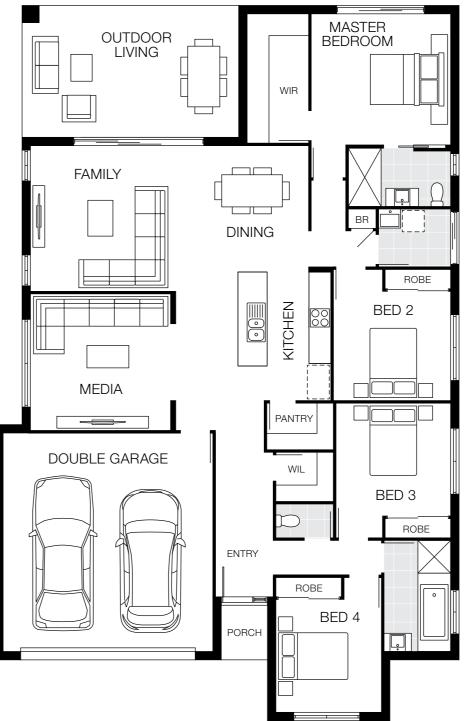

# Grange 22

### 12.5m<sup>+</sup> Lot Width

|            |          | <del>ا</del> |            |
|------------|----------|--------------|------------|
| 4 Bed      | 2 Living | 2 Bath       | 2 Car      |
| Bedroom    | S        |              |            |
| Master Bed | droom    | 30           | 600 x 3500 |
| Bed 2      |          | 3000 x 3000  |            |
| Bed 3      |          | 3410 x 3000  |            |
| Bed 4      |          | 3000 x 3000  |            |
| Living Are | eas      |              |            |

| 4000 x 4470 |
|-------------|
| 3290 x 3670 |
| 3600 x 3920 |
| 3100 x 3300 |
|             |

### House Dimensions

| House Length | 21.50m             |
|--------------|--------------------|
| House Width  | 11.25m             |
| House Area   | 205.08m² (22.10sq) |

# Grange 24

Floorplan based on Designer Facade. Floorplan is indicative only, conceptual in nature and subject to change. Floorplan may depict features and/or other products which are not included in the house design, not included in the house price and/or not available from Coral Homes. All measurements are in millimetres unless otherwise stated. Floorplan measurements are approximate and are not to scale. Lot width is based on Designer facade and is to be used as a guide only and may change due to developer covenants and Local Authority guidelines. ©Coral Homes Pty Ltd. The copyright in this floorplan is owned by or licensed to Coral Homes Pty Ltd and may not be reproduced, copied or dealt with in any manner which infringes the exclusive rights of Coral Homes Pty Ltd as prescribed by the Copyright Act 1968, without the express written authorisation of Coral Homes Pty Ltd.