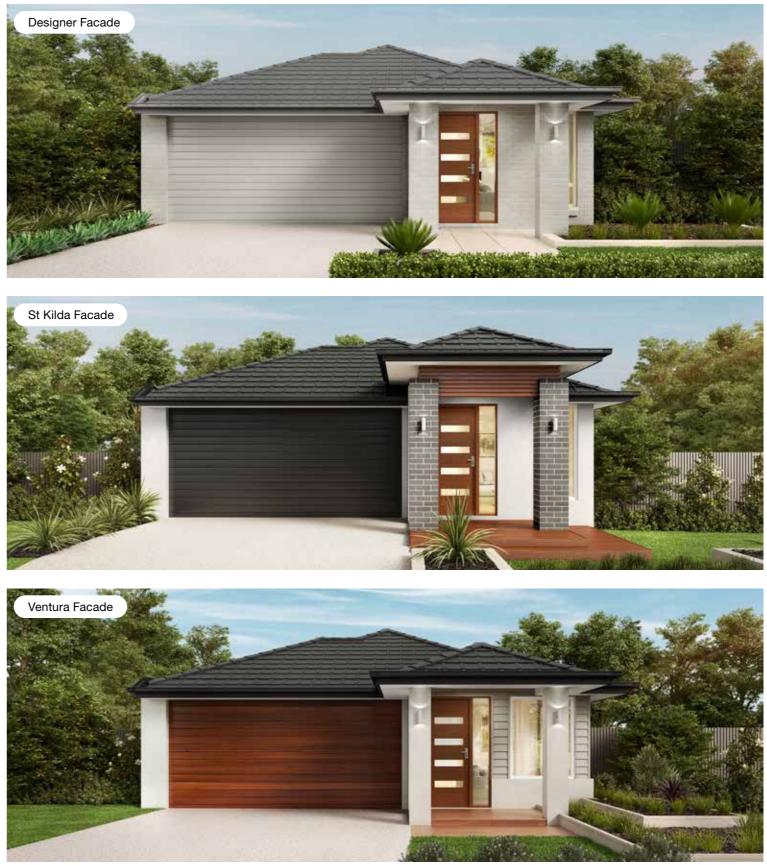

# **Ascot Facade Options**

Facades based on Ascot 19 MKII. Facades depict items such as homewares, furniture, landscaping and fencing that are not supplied by Coral Homes. Facades are indicative only, conceptual in nature and subject to change. Facades depict non-standard fixtures, features and finishes. Additional costs for timber decking, driveway, lighting, more than one colour and deep base paints, tiles, non-standard brick and off white mortar apply.