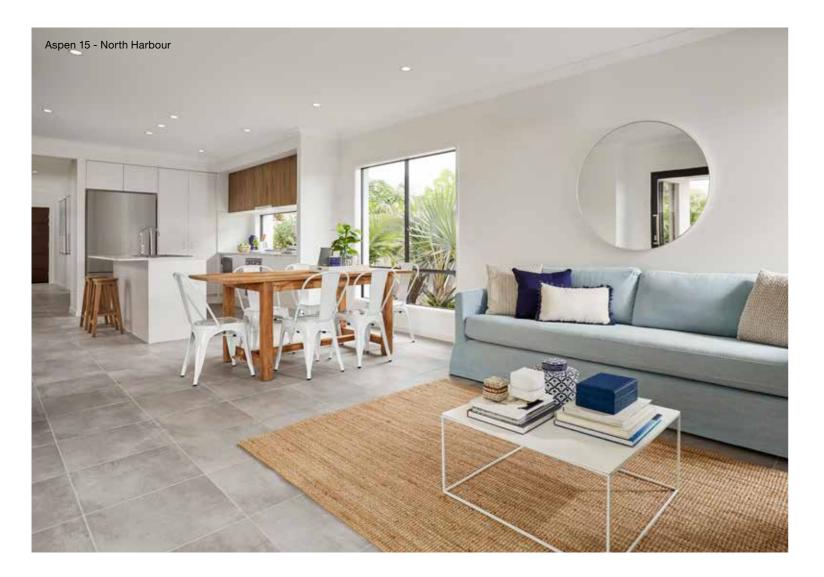

# Aspen Series

If you are looking to push spatial boundaries then look no further than the Aspen series. This cleverly compact design features stunning facade options, three bedrooms, two bathrooms and a single garage. Designed to fit on a 10m<sup>+</sup> lot, the Aspen also features a functional open plan living area with free-flowing space between the kitchen, dining and living rooms. The indoor-outdoor integration with the alfresco area is perfect for the Australian climate.

# Aspen 15

Floorplan based on Designer Facade. Floorplan is indicative only, conceptual in nature and subject to change. Floorplan may depict features and/or other products which are not included in the house design, not included in the house price and/or not available from Coral Homes. All measurements are in millimetres unless otherwise stated. Floorplan measurements are approximate and are not to scale. Lot width is based on Designer facade and is to be used as a guide only and may change due to developer covenants and Local Authority guidelines. ©Coral Homes Pty Ltd. The copyright in this floorplan is owned by or licensed to Coral Homes Pty Ltd and may not be reproduced, copied or dealt with in any manner which infringes the exclusive rights of Coral Homes Pty Ltd as prescribed by the Copyright Act 1968, without the express written authorisation of Coral Homes Pty Ltd.