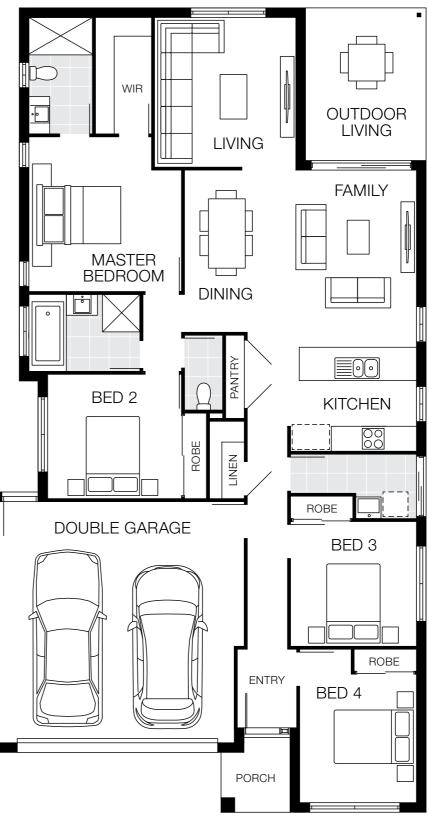

# Ascot 19 MKII

### 10m<sup>+</sup> Lot Width

| 3 Bed       | P<br>2 Living | ्र<br>ट्र<br>2 Bath | کے<br>2 Car |  |
|-------------|---------------|---------------------|-------------|--|
| Bedroom     | S             |                     |             |  |
| Master Bed  | droom         | 3                   | 450 x 3520  |  |
| Bed 2       |               | 2750 x 3000         |             |  |
| Bed 3       |               | 2750 x 3000         |             |  |
| Living Are  | eas           |                     |             |  |
| Family      |               | 3                   | 200 x 3950  |  |
| Dining      |               | 2860 x 3090         |             |  |
| Living      |               | 3                   | 860 x 3010  |  |
| Outdoor Liv | ving          | 2                   | 900 x 2700  |  |

#### House Dimensions

| House Length | 23.79m                         |
|--------------|--------------------------------|
| House Width  | 8.90m                          |
| House Area   | 179.77m <sup>2</sup> (19.35sq) |