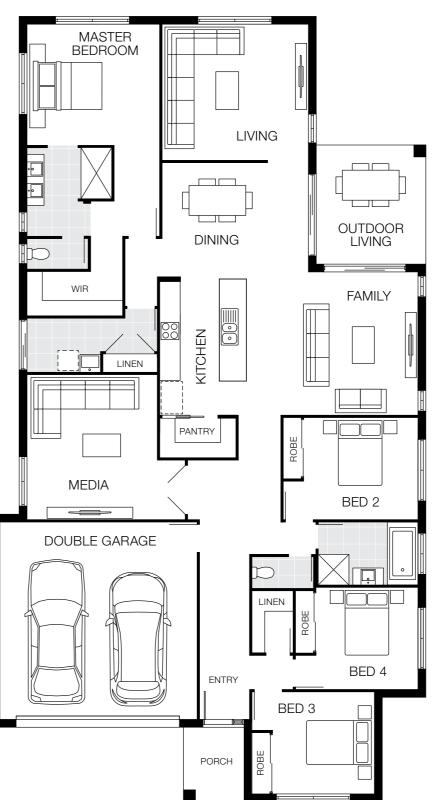

# Grange 25

Floorplan based on Designer Facade. Floorplan is indicative only, conceptual in nature and subject to change. Floorplan may depict features and/or other products which are not included in the house design, not included in the house price and/or not available from Coral Homes. All measurements are in millimetres unless otherwise stated. Floorplan measurements are approximate and are not to scale. Lot width is based on Designer facade and is to be used as a guide only and may change due to developer covenants and Local Authority guidelines. ©Coral Homes Pty Ltd. The copyright in this floorplan is owned by or licensed to Coral Homes Pty Ltd and may not be reproduced, copied or dealt with in any manner which infringes the exclusive rights of Coral Homes Pty Ltd as prescribed by the Copyright Act 1968, without the express written authorisation of Coral Homes Pty Ltd.

Floorplan based on Designer Facade. Floorplan is indicative only, conceptual in nature and subject to change. Floorplan may depict features and/or other products which are not included in the house design, not included in the house price and/or not available from Coral Homes. All measurements are in millimetres unless otherwise stated. Floorplan measurements are approximate and are not to scale. Lot width is based on Designer facade and is to be used as a guide only and may change due to developer covenants and Local Authority guidelines. ©Coral Homes Pty Ltd. The copyright in this floorplan is owned by or licensed to Coral Homes Pty Ltd and may not be reproduced, copied or dealt with in any manner which infringes the exclusive rights of Coral Homes Pty Ltd as prescribed by the Copyright Act 1968, without the express written authorisation of Coral Homes Pty Ltd.

### 12.5m<sup>+</sup> Lot Width

ብ

|            |          | Ş           | ÷          |
|------------|----------|-------------|------------|
| 4 Bed      | 3 Living | 2 Bath      | 2 Car      |
| Bedroom    | s        |             |            |
| Master Bed | droom    | 3           | 800 x 3470 |
| Bed 2      |          | 3           | 000 x 3270 |
| Bed 3      |          | 30          | 000 x 3000 |
| Bed 4      |          | 3           | 000 x 2920 |
| Living Are | eas      |             |            |
| Family     |          | 49          | 900 x 3850 |
| Dining     |          | 3           | 640 x 3350 |
| Living     |          | 3900 x 3520 |            |
| Media      |          | 3           | 540 x 3520 |
| Outdoor Li | ·        | -           | 920 x 3100 |

| House Length | 23.50m             |
|--------------|--------------------|
| House Width  | 11.25m             |
| House Area   | 230.80m² (24.80sq) |

Award On winning display