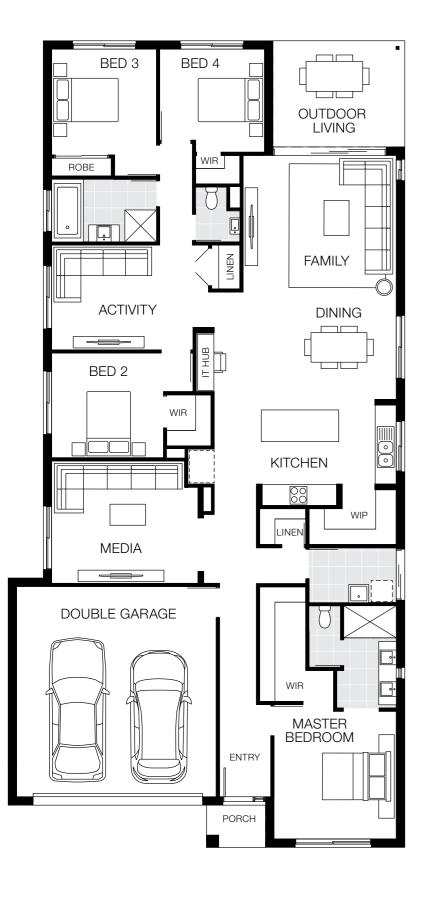

# Lisbon 27

Our most popular

### 16.5m<sup>+</sup> Lot Width

|       | ¢        | _<br>ب | ÷     |
|-------|----------|--------|-------|
| 4 Bed | 3 Living | 2 Bath | 2 Car |

### Bedrooms

| Master Bedroom | 4000 x 4280 |
|----------------|-------------|
| Bed 2          | 3000 x 3000 |
| Bed 3          | 3000 x 3000 |
| Bed 4          | 3000 x 3000 |
|                |             |

### Living Areas

| Family         | 4365 x 4590 |
|----------------|-------------|
| Dining         | 3760 x 3000 |
| Media          | 3750 x 4000 |
| Activity       | 2900 x 4030 |
| IT Hub         | 2300 x 2250 |
| Outdoor Living | 4070 x 5440 |
|                |             |

#### House Dimensions

| House Length | 19.58m                         |
|--------------|--------------------------------|
| House Width  | 14.49m                         |
| House Area   | 254.51m <sup>2</sup> (27.40sq) |